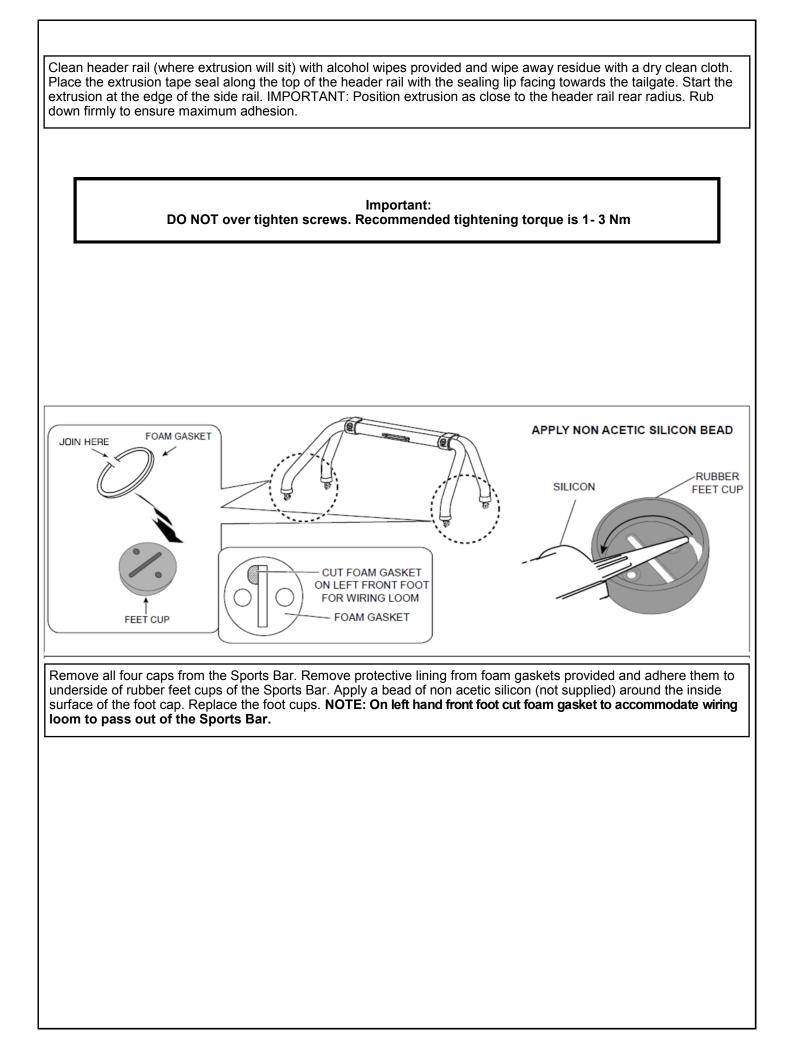

### Fitting Instructions Part Number B15P Mazda BT-50 Dual Cab 2011+ To suit Sports Bars Check contents of kit before commencing fitment and report any discrepancies \*Image example shown only · Do not stand/sit or rest heavy objects on Tonneau Cover · Humans or animals are not to be under the closed Tonneau at any given time · Securely lock tonneau Cover before operating vehicle IMPORTANT Tonneau Cover is not dust or water tight • Do not carry open volatile chemicals with Tonneau Cover installed · If contact with volatile chemicals occur, clean Tonneau with mild detergent and water solution • Read Instructions fully before commencing installation. · Clean Tonneau Cover with a mild detergent and water solution · Do not use abrasive cleaners or solvents **Care Instructions** · Refer to manufactures instructions applicable to power drill. Protect Tub floor against scratches during installation process. If lubrication of the locks or hinges is required use only Graphite Powder. DO NOT use any other Maintenance lubricants or oils. · Pen / Marker Die Grinder & multi tool Soapy water solution Centre Punch Masking Tape Allen Key set (Metric) Drill & Drill bits Scissors & Knife **Tools Required** Phillips head screwdriver Ruler Caulking Gun Spanner & Socket Silicon - Non Acetic Tape measure