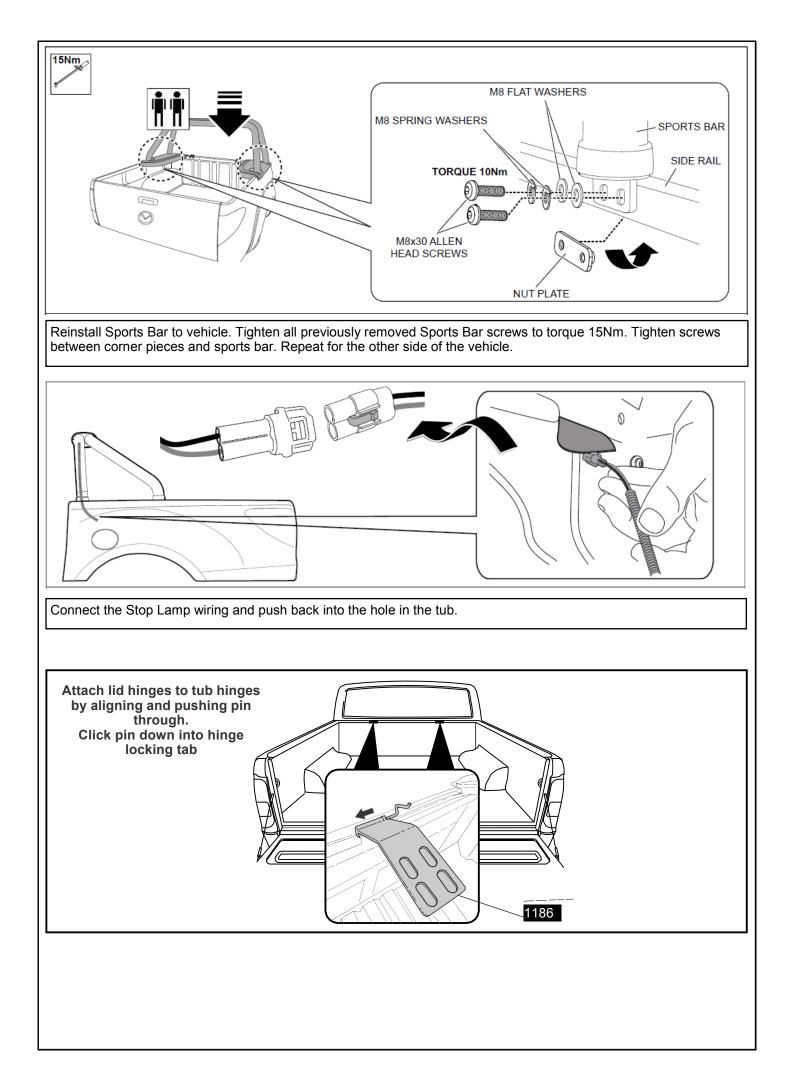

### Fitting Instructions Part Number B15P Mazda BT-50 Dual Cab 2011+ To suit Sports Bars Check contents of kit before commencing fitment and report any discrepancies \*Image example shown only · Do not stand/sit or rest heavy objects on Tonneau Cover · Humans or animals are not to be under the closed Tonneau at any given time · Securely lock tonneau Cover before operating vehicle IMPORTANT Tonneau Cover is not dust or water tight • Do not carry open volatile chemicals with Tonneau Cover installed · If contact with volatile chemicals occur, clean Tonneau with mild detergent and water solution • Read Instructions fully before commencing installation. · Clean Tonneau Cover with a mild detergent and water solution · Do not use abrasive cleaners or solvents **Care Instructions** · Refer to manufactures instructions applicable to power drill. Protect Tub floor against scratches during installation process. If lubrication of the locks or hinges is required use only Graphite Powder. DO NOT use any other Maintenance lubricants or oils. · Pen / Marker Die Grinder & multi tool Soapy water solution Centre Punch Masking Tape Allen Key set (Metric) Drill & Drill bits Scissors & Knife **Tools Required** Phillips head screwdriver Ruler Caulking Gun Spanner & Socket Silicon - Non Acetic Tape measure