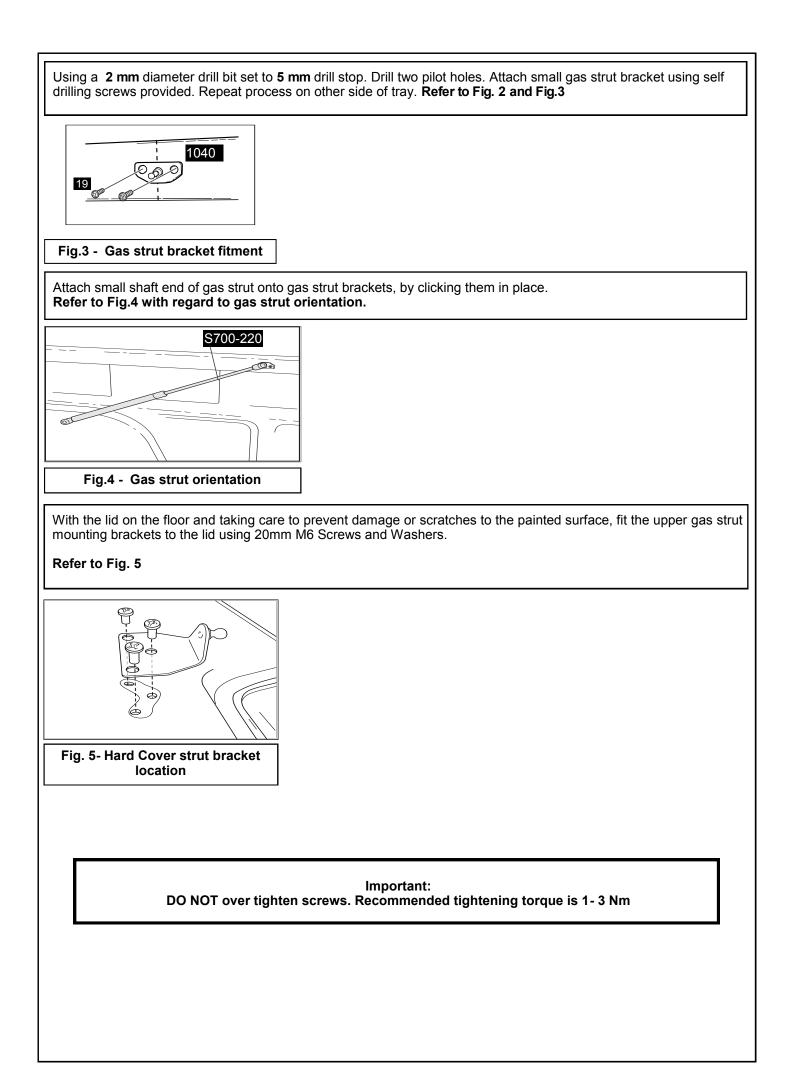

#### Gas Struts:

Measure from the front rail inside of tub, measure along top edge of tray **785 mm** (windscreen end) then down **35mm** and mark the screws position for the gas strut bracket. Position the gas strut bracket accordingly, mark two mounting holes and centre. **Refer to Fig. 1 and Fig. 2** 