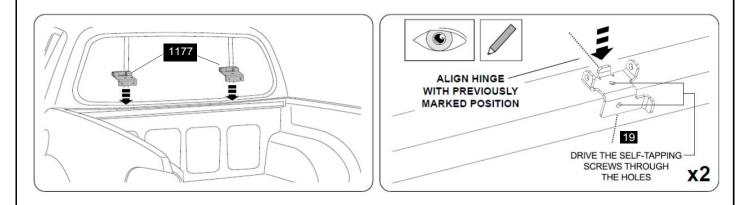

#### Hinge mounts:

Align the hinge mounts along front of tray, ensuring the hinges are properly positioned from centre of tub **450mm** to centre of hinge mount either side along the inside of the front of tub. Attach the hinges using self-drilling screws (supplied) through holes pre-drilled into the hinges. Apply clear or black silicone to any gaps and between the hinges and the vehicle to prevent water entry.

Measure and mark the positions as indicated above from the centre of the bed for placement of the bottom hinges. WARNING: RECHECK DIMENSIONS TO ENSURE CORRECT MEASURENT

Drive the self-tapping screws through the holes in the top and the base of the hinge plate into the tub. Tighten to 3Nm.