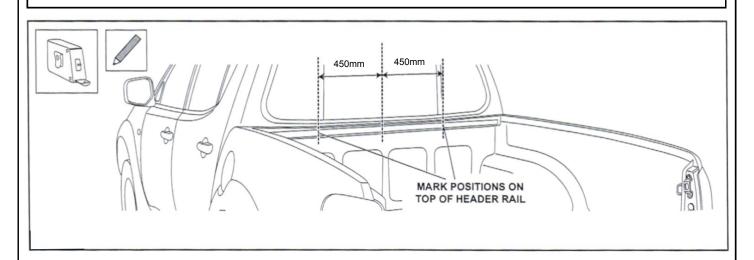

#### Hinge mounts:

Align the hinge mounts along front of tray, ensuring the hinges are properly positioned from centre of tub **450mm** to centre of hinge mount either side along the inside of the front of tub. Attach the hinges using self-drilling screws (supplied) through holes pre-drilled into the hinges. Apply clear or black silicone to any gaps and between the hinges and the vehicle to prevent water entry.

Measure and mark the positions as indicated above from the centre of the bed for placement of the bottom hinges. WARNING: RECHECK DIMENSIONS TO ENSURE CORRECT MEASURENT

Drive the self-tapping screws through the holes in the top and the base of the hinge plate into the tub. Tighten to 3Nm.