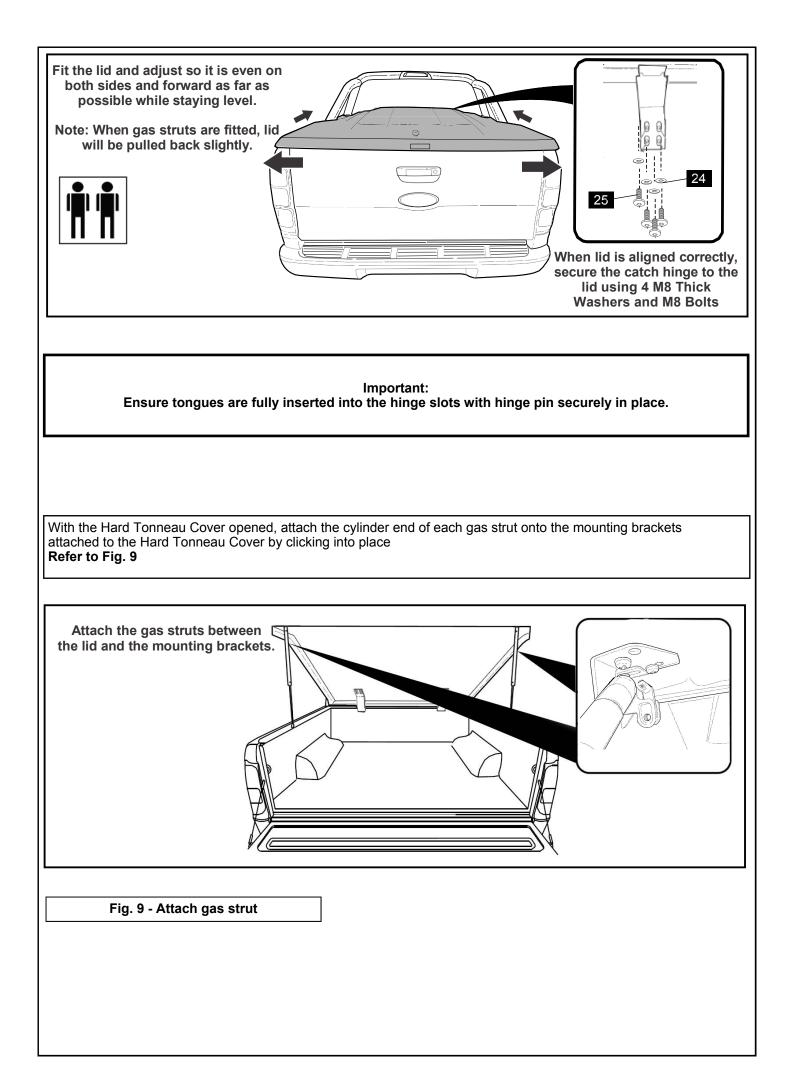

#### Gas Struts:

Measure from the front rail inside of tub, measure along top edge of tray **785 mm** (windscreen end) then down **35mm** and mark the screws position for the gas strut bracket. Position the gas strut bracket accordingly, mark two mounting holes and centre. **Refer to Fig. 1 and Fig. 2** 