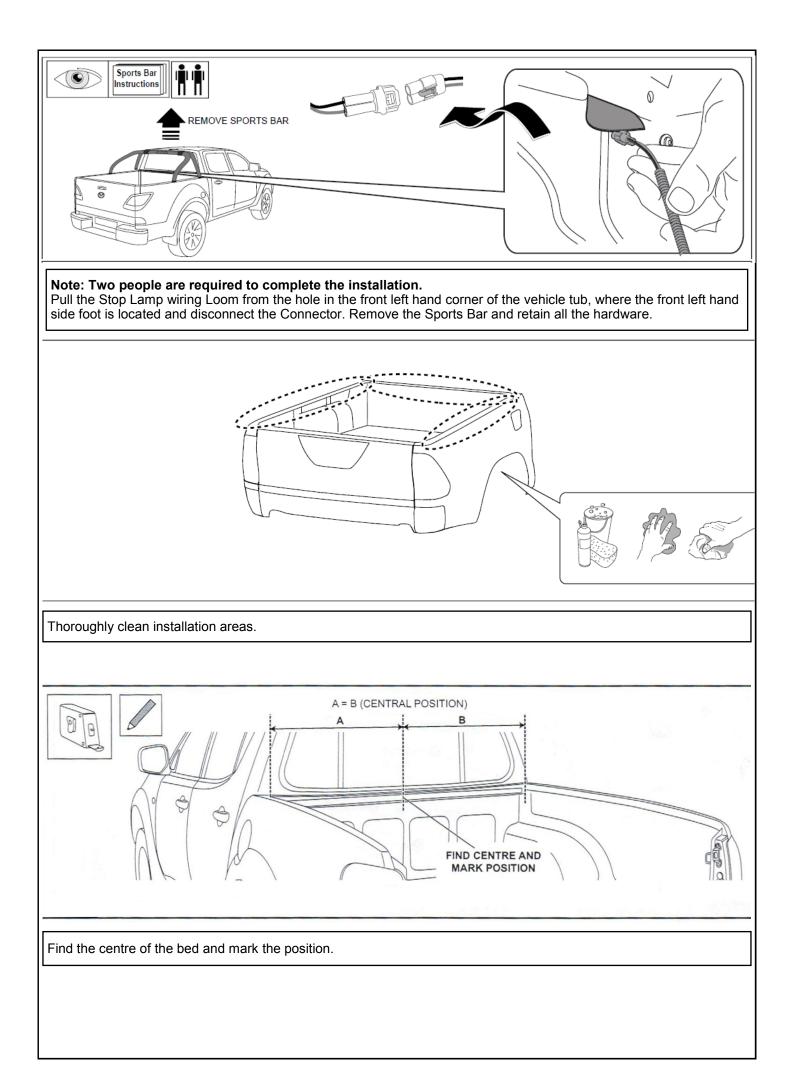

### Fitting Instructions Part Number B15P Mazda BT-50 Dual Cab 2011+ To suit Sports Bars Check contents of kit before commencing fitment and report any discrepancies \*Image example shown only · Do not stand/sit or rest heavy objects on Tonneau Cover · Humans or animals are not to be under the closed Tonneau at any given time · Securely lock tonneau Cover before operating vehicle IMPORTANT Tonneau Cover is not dust or water tight • Do not carry open volatile chemicals with Tonneau Cover installed · If contact with volatile chemicals occur, clean Tonneau with mild detergent and water solution • Read Instructions fully before commencing installation. · Clean Tonneau Cover with a mild detergent and water solution · Do not use abrasive cleaners or solvents **Care Instructions** · Refer to manufactures instructions applicable to power drill. Protect Tub floor against scratches during installation process. If lubrication of the locks or hinges is required use only Graphite Powder. DO NOT use any other Maintenance lubricants or oils. · Pen / Marker Die Grinder & multi tool Soapy water solution Centre Punch Masking Tape Allen Key set (Metric) Drill & Drill bits Scissors & Knife **Tools Required** Phillips head screwdriver Ruler Caulking Gun Spanner & Socket Silicon - Non Acetic Tape measure

Measure and mark the positions as indicated above from the centre of the bed for placement of the bottom hinges. WARNING: RECHECK DIMENSIONS TO ENSURE CORRECT MEASURENT

Drive the self-tapping screws through the holes in the top and the base of the hinge plate into the tub. Tighten to 3Nm.