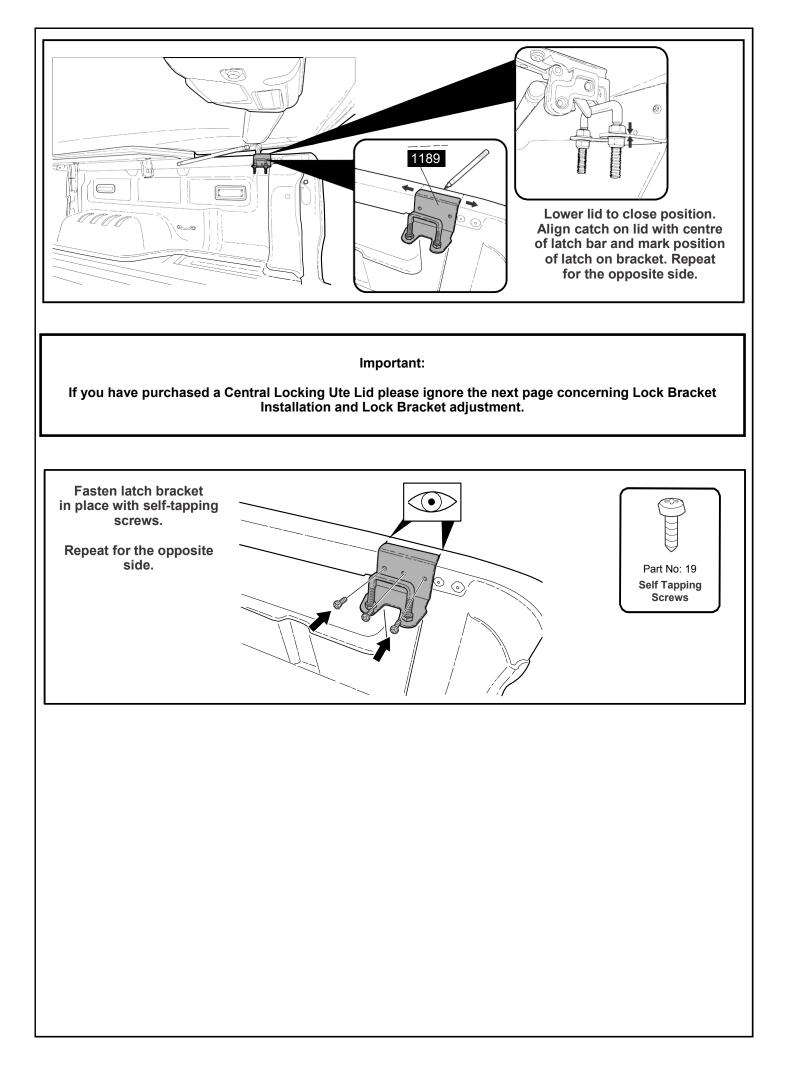

### Fitting Instructions Part Number B15P Mazda BT-50 Dual Cab 2011+ To suit Sports Bars Check contents of kit before commencing fitment and report any discrepancies \*Image example shown only · Do not stand/sit or rest heavy objects on Tonneau Cover · Humans or animals are not to be under the closed Tonneau at any given time · Securely lock tonneau Cover before operating vehicle IMPORTANT Tonneau Cover is not dust or water tight • Do not carry open volatile chemicals with Tonneau Cover installed · If contact with volatile chemicals occur, clean Tonneau with mild detergent and water solution • Read Instructions fully before commencing installation. · Clean Tonneau Cover with a mild detergent and water solution · Do not use abrasive cleaners or solvents **Care Instructions** · Refer to manufactures instructions applicable to power drill. Protect Tub floor against scratches during installation process. If lubrication of the locks or hinges is required use only Graphite Powder. DO NOT use any other Maintenance lubricants or oils. · Pen / Marker Die Grinder & multi tool Soapy water solution Centre Punch Masking Tape Allen Key set (Metric) Drill & Drill bits Scissors & Knife **Tools Required** Phillips head screwdriver Ruler Caulking Gun Spanner & Socket Silicon - Non Acetic Tape measure