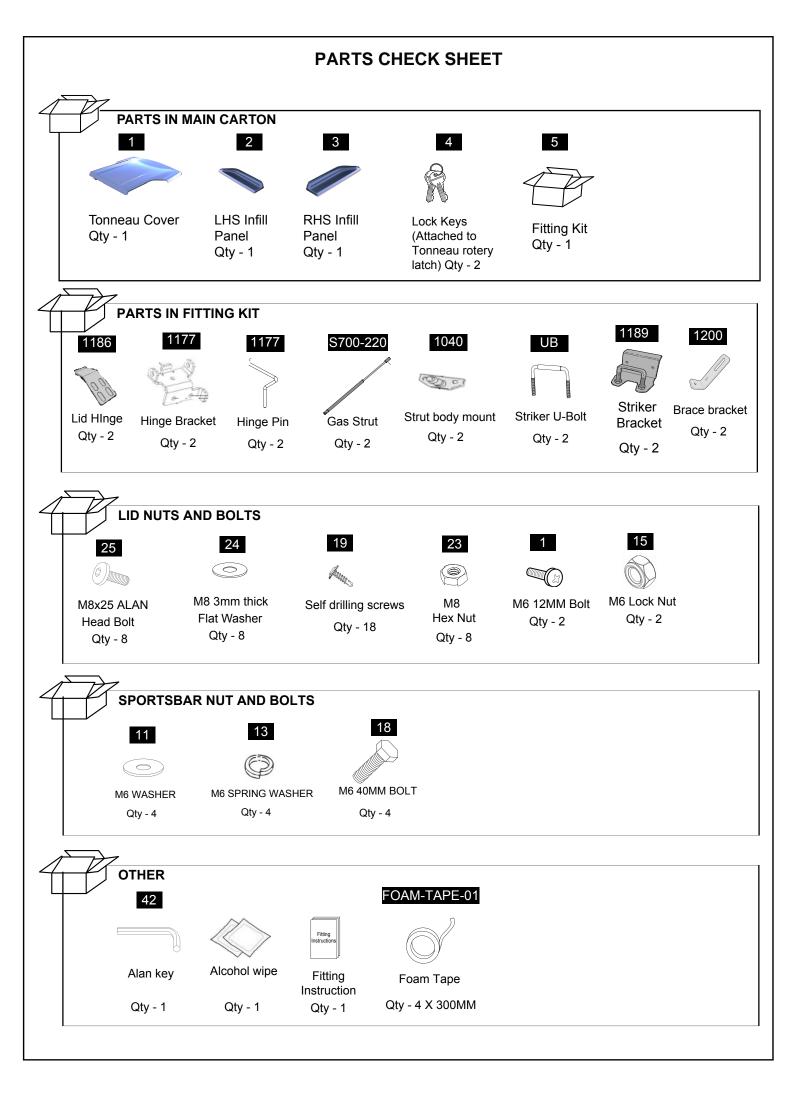

# **PREMIUM LID**

| B15P                       | LID          |                 |       |
|----------------------------|--------------|-----------------|-------|
| PART DISCRIPTION           | PART NUMBER  | QUANTITY/LENGTH | CHECK |
| LID FRONT HINGES           | 1186         | 2               |       |
| LID TUB MOUNTS WITH PINS   | 1177         | 2               |       |
| GAS STRUTS                 | S700-220     | 2               |       |
| STRUT BODY MOUNTS          | 1040         | 2               |       |
| M8 U BOLT                  | UB           | 2               |       |
| LOCK STRICKER BRACKETS     | 1189         | 2               |       |
| BRACE BRACKET              | 1200         | 2               |       |
|                            |              |                 |       |
|                            |              |                 |       |
| LID NUTS AND BOLTS         | 25           |                 |       |
| M8 BOLTS                   | 25           | 8               |       |
| M8 WASHER (3MM THICK)      | 24           | 8               |       |
| SELF DRILL SCREWS          | 19           | 18              |       |
| M8 NUTS                    | 23           | 8               |       |
| M6 12MM BOLT               | 1            | 2               |       |
| M6 LOCK NUT                | 15           | 2               |       |
| SPORTS BAR NUTS AND BOLTS  |              |                 |       |
| M6 WASHER                  | 11           | 4               |       |
| M6 SPRING WASHER           | 13           | 4               |       |
| M6 40MM BOLTS              | 18           | 4               |       |
|                            |              |                 |       |
| OTHER                      |              |                 |       |
| Allen Key                  | 42           | 1               |       |
| FOAM TAPE                  | FOAM-TAPE-01 | 4 X 300MM       |       |
| ALCOHOL WIPE               |              | 1               |       |
| FITTING INSTRUCTION MANUAL |              | 1               |       |