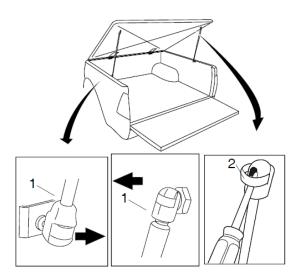

#### FIGURE 1 **1.** Open tonneau cover. Disconnect harness at front Header bar. Detach gas strut (1) by inserting a small screwdriver and adjusting the spring clip (2) on the gas strut(1). Refer to figure 2. **NOTE:** Do not remove the spring clip, only a

small amount of levering is required to detach.

FIGURE 2 **NOTE:** 2 people are required to lift and remove the tonneau cover from the vehicle.

**2.** Remove hinge pins (1) and remove tonneau cover (2). Refer to figure 3.