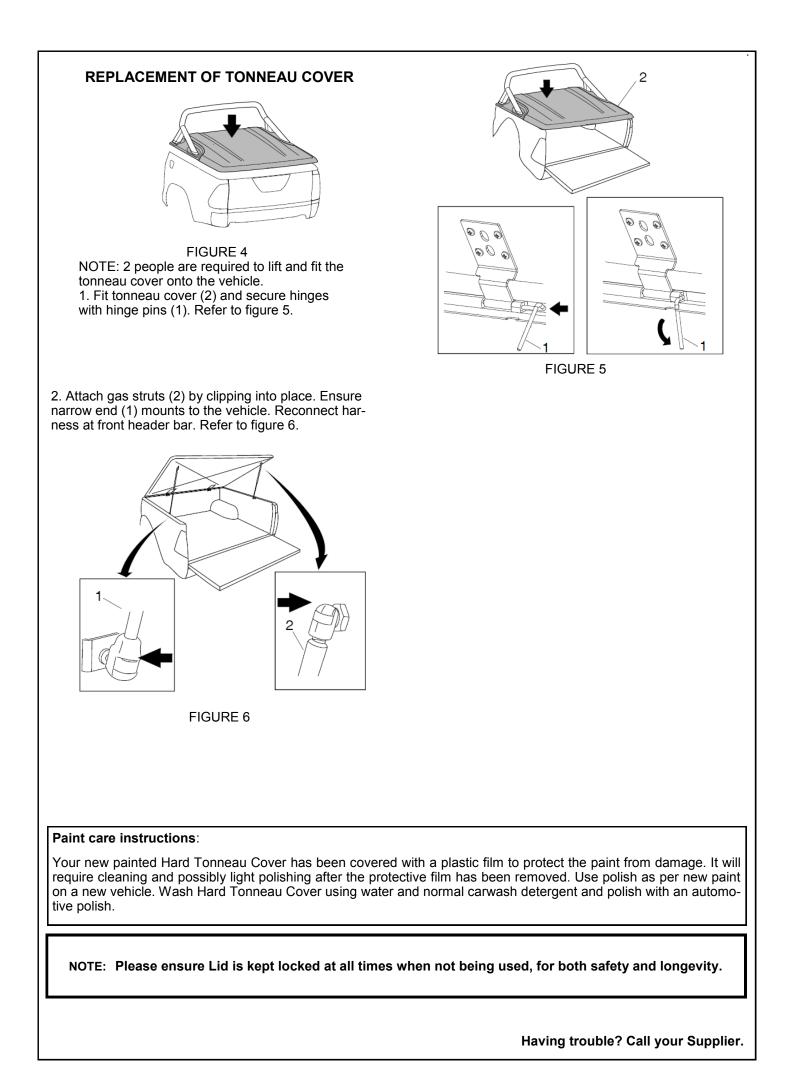

Measure and mark the positions as indicated above from the centre of the bed for placement of the bottom hinges. WARNING: RECHECK DIMENSIONS TO ENSURE CORRECT MEASURENT

Drive the self-tapping screws through the holes in the top and the base of the hinge plate into the tub. Tighten to 3Nm.