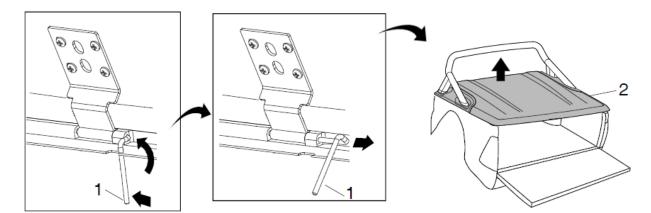

#### FIGURE 1 **1.** Open tonneau cover. Disconnect harness at front Header bar. Detach gas strut (1) by inserting a small screwdriver and adjusting the spring clip (2) on the gas strut(1). Refer to figure 2. **NOTE:** Do not remove the spring clip, only a

small amount of levering is required to detach.

FIGURE 2 **NOTE:** 2 people are required to lift and remove the tonneau cover from the vehicle.

**2.** Remove hinge pins (1) and remove tonneau cover (2). Refer to figure 3.

FIGURE 3