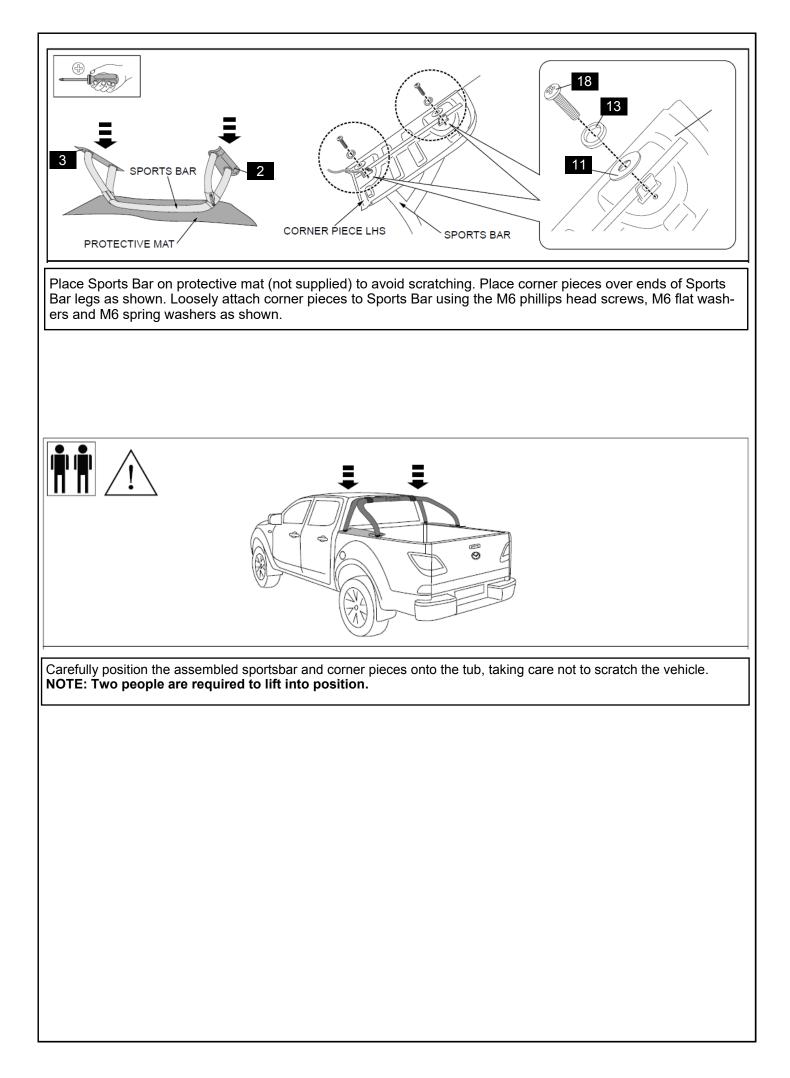

### Fitting Instructions Part Number B15P Mazda BT-50 Dual Cab 2011+ To suit Sports Bars Check contents of kit before commencing fitment and report any discrepancies \*Image example shown only · Do not stand/sit or rest heavy objects on Tonneau Cover · Humans or animals are not to be under the closed Tonneau at any given time · Securely lock tonneau Cover before operating vehicle IMPORTANT Tonneau Cover is not dust or water tight • Do not carry open volatile chemicals with Tonneau Cover installed · If contact with volatile chemicals occur, clean Tonneau with mild detergent and water solution • Read Instructions fully before commencing installation. · Clean Tonneau Cover with a mild detergent and water solution · Do not use abrasive cleaners or solvents **Care Instructions** · Refer to manufactures instructions applicable to power drill. Protect Tub floor against scratches during installation process. If lubrication of the locks or hinges is required use only Graphite Powder. DO NOT use any other Maintenance lubricants or oils. · Pen / Marker Die Grinder & multi tool Soapy water solution Centre Punch Masking Tape Allen Key set (Metric) Drill & Drill bits Scissors & Knife **Tools Required** Phillips head screwdriver Ruler Caulking Gun Spanner & Socket Silicon - Non Acetic Tape measure