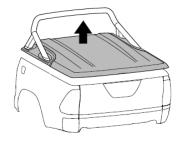

#### **REMOVAL OF TONNEAU COVER**

small amount of levering is required to detach.

FIGURE 2 **NOTE:** 2 people are required to lift and remove the tonneau cover from the vehicle.

**2.** Remove hinge pins (1) and remove tonneau cover (2). Refer to figure 3.

FIGURE 3