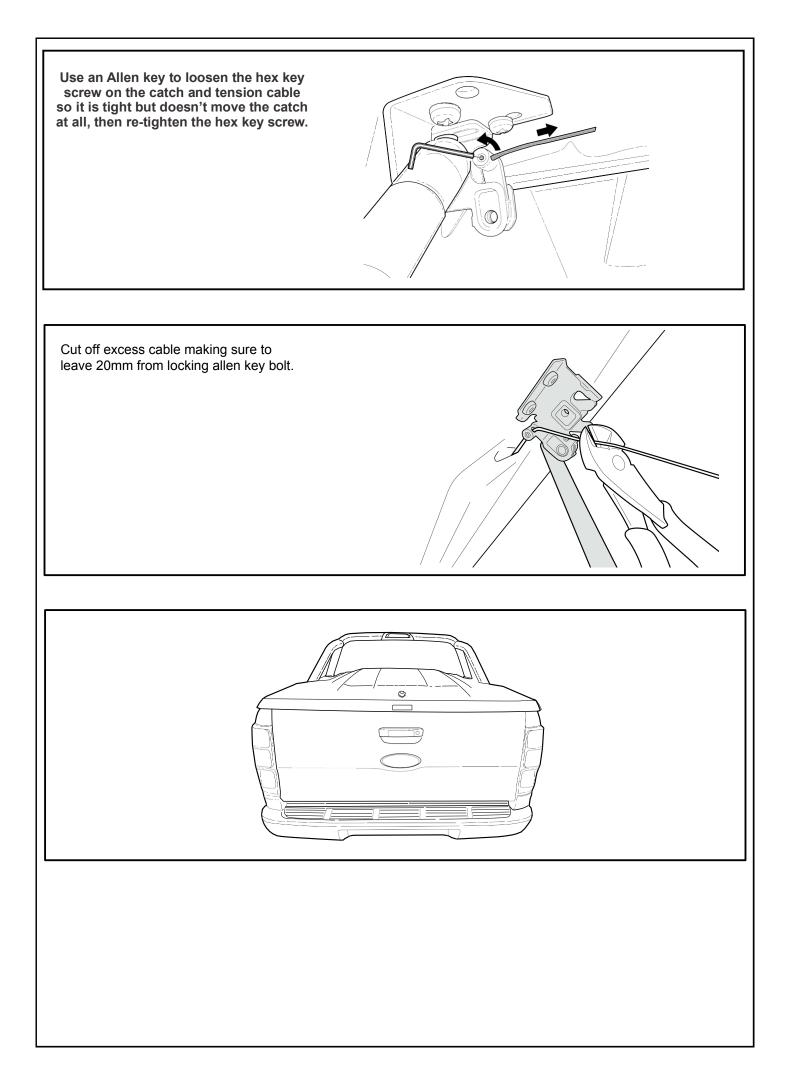

#### FIGURE 1 **1.** Open tonneau cover. Disconnect harness at front Header bar. Detach gas strut (1) by inserting a small screwdriver and adjusting the spring clip (2) on the gas strut(1). Refer to figure 2. **NOTE:** Do not remove the spring clip, only a

small amount of levering is required to detach.

FIGURE 2 **NOTE:** 2 people are required to lift and remove the tonneau cover from the vehicle.

**2.** Remove hinge pins (1) and remove tonneau cover (2). Refer to figure 3.

FIGURE 3