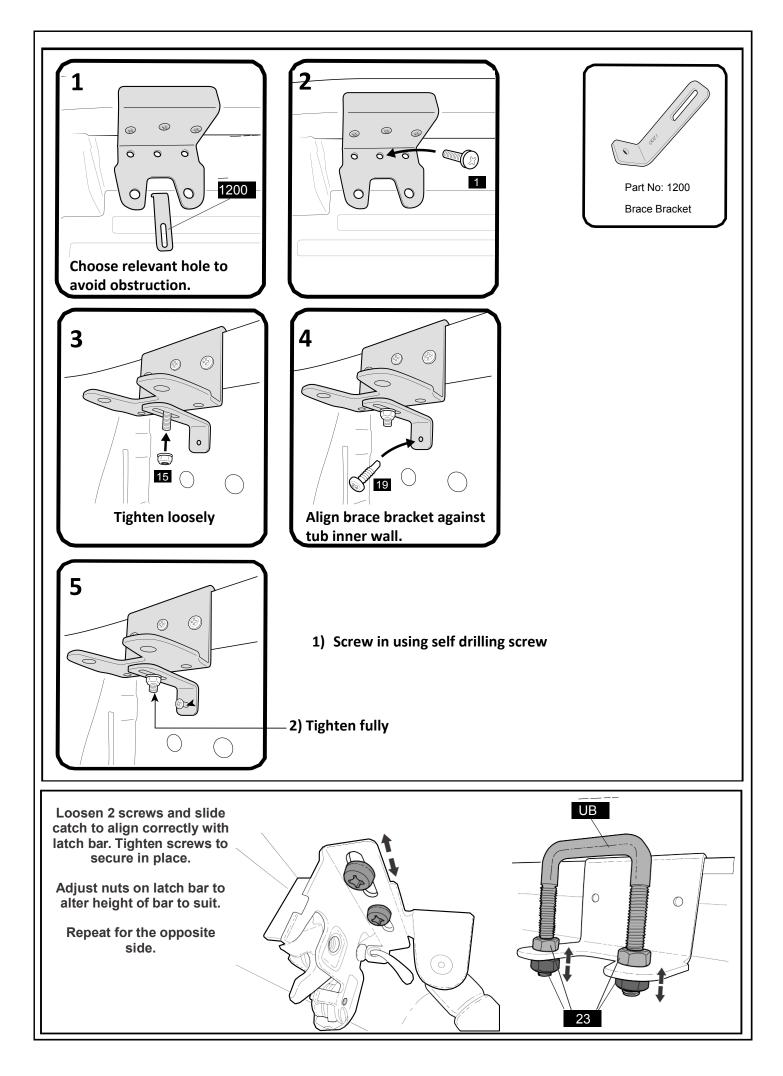

#### Gas Struts:

Measure from the front rail inside of tub, measure along top edge of tray **785 mm** (windscreen end) then down **35mm** and mark the screws position for the gas strut bracket. Position the gas strut bracket accordingly, mark two mounting holes and centre. **Refer to Fig. 1 and Fig. 2** 