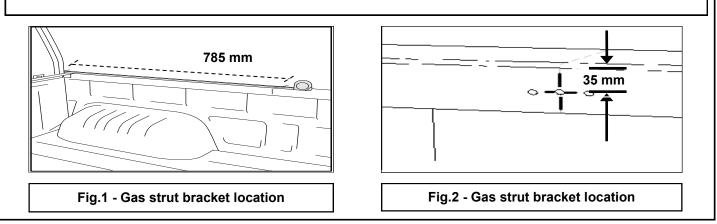

#### Gas Struts:

Measure from the front rail inside of tub, measure along top edge of tray **785 mm** (windscreen end) then down **35mm** and mark the screws position for the gas strut bracket. Position the gas strut bracket accordingly, mark two mounting holes and centre. **Refer to Fig. 1 and Fig. 2** 