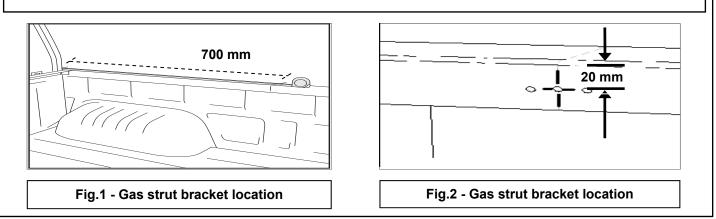

#### **Gas Struts:**

Measure from the front rail inside of tub, measure along top edge of tray **700 mm** (windscreen end) then down **20mm** and mark the screws position for the gas strut bracket. Position the gas strut bracket accordingly, mark two mounting holes and centre. **Refer to Fig. 1 and Fig. 2** 