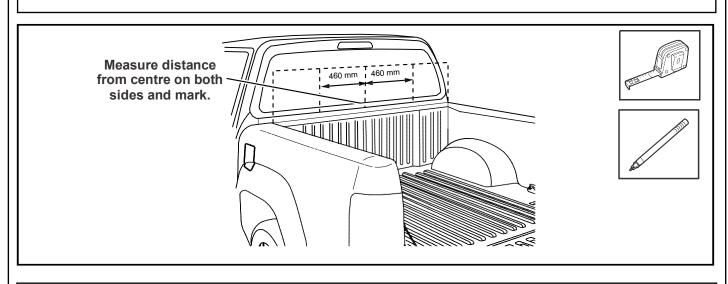

### Hinge mounts:

Align the hinge mounts along front of tray, ensuring the hinges are properly positioned from centre of tub **460 mm** to centre of hinge mount either side along the inside of the front of tub. Attach the hinges using self-drilling screws (supplied) through holes pre-drilled into the hinges. Apply clear or black silicone to any gaps and between the hinges and the vehicle to prevent water entry.

Measure and mark the positions as indicated above from the centre of the bed for placement of the bottom hinges. WARNING: RECHECK DIMENSIONS TO ENSURE CORRECT MEASURENT

Drive the self-tapping screws through the holes in the top and the base of the hinge plate into the tub. Tighten to 3Nm.