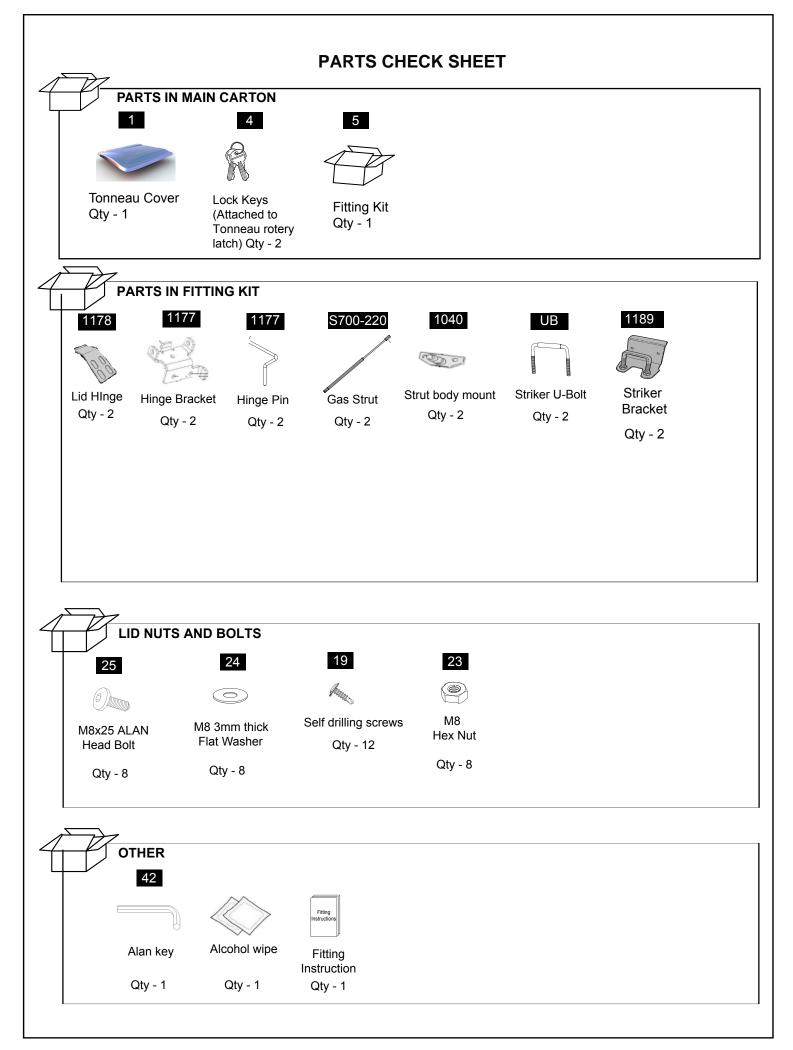

# 

| C40P                       | LID         |                 |       |
|----------------------------|-------------|-----------------|-------|
| PART DISCRIPTION           | PART NUMBER | QUANTITY/LENGTH | CHECK |
| LID FRONT HINGES           | 1178        | 2               |       |
| LID TUB MOUNTS WITH PINS   | 1177        | 2               |       |
| GAS STRUTS                 | 5700-220    | 2               |       |
| STRUT BODY MOUNTS          | 1040        | 2               |       |
| M8 U BOLT                  | UB          | 2               |       |
| LOCK STRICKER BRACKETS     | 1189        | 2               |       |
|                            |             |                 |       |
| LID NUTS AND BOLTS         |             |                 |       |
| M8 BOLTS                   | 25          | 8               |       |
| M8 WASHER (3MM THICK)      | 24          | 8               |       |
| SELF DRILL SCREWS          | 19          | 18              |       |
| M8 NUTS                    | 23          | 8               |       |
|                            |             |                 |       |
| OTHER                      |             |                 |       |
| Allen Key                  | 42          | 1               |       |
| D MOLD                     | LID-SEAL-04 | 1530 MM         |       |
| ALCOHOL WIPE               |             | 1               |       |
| FITTING INSTRUCTION MANUAL |             | 1               |       |