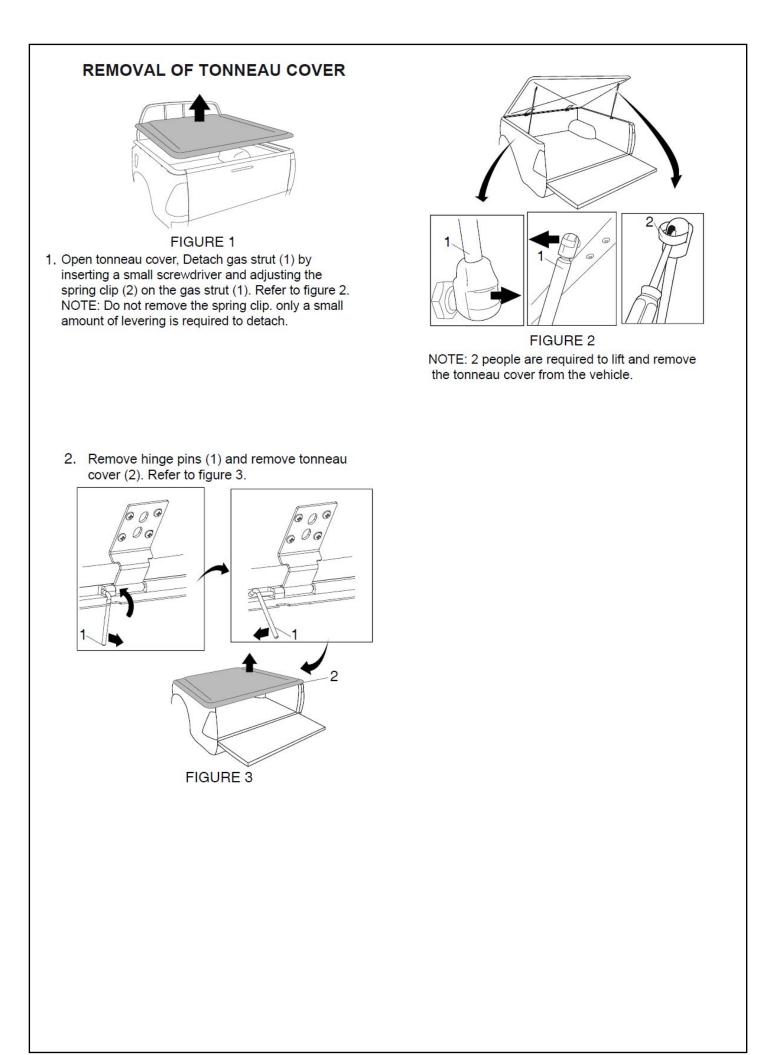

### REPLACEMENT OF TONNEAU COVER 1. Fit tonneau cover (2) and secure hinges with hinge pins (1). Refer to figure 5. FIGURE 4 0 A NOTE: 2 people are required to lift and fit the G tonneau cover onto the vehicle. **FIGURE 5** 2. Attach gas struts (2) by clipping into place. Ensure narrow end (1)mounts to the vehicle. Refer to figure 6. FIGURE 6 Paint care instructions: Your new painted Hard Tonneau Cover has been covered with a plastic film to protect the paint from damage. It will require cleaning and possibly light polishing after the protective film has been removed. Use polish as per new paint on a new vehicle. Wash Hard Tonneau Cover using water and normal carwash detergent and polish with an automotive polish. NOTE: Please ensure Lid is kept locked at all times when not being used, for both safety and longevity. Having trouble? Call your Supplier.