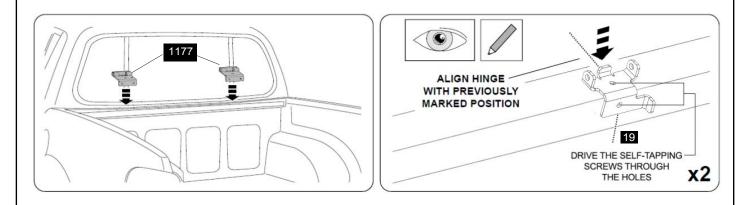

### Hinge mounts:

Align the hinge mounts along front of tray, ensuring the hinges are properly positioned from centre of tub **460 mm** to centre of hinge mount either side along the inside of the front of tub. Attach the hinges using self-drilling screws (supplied) through holes pre-drilled into the hinges. Apply clear or black silicone to any gaps and between the hinges and the vehicle to prevent water entry.

Measure and mark the positions as indicated above from the centre of the bed for placement of the bottom hinges. WARNING: RECHECK DIMENSIONS TO ENSURE CORRECT MEASURENT

Drive the self-tapping screws through the holes in the top and the base of the hinge plate into the tub. Tighten to 3Nm.