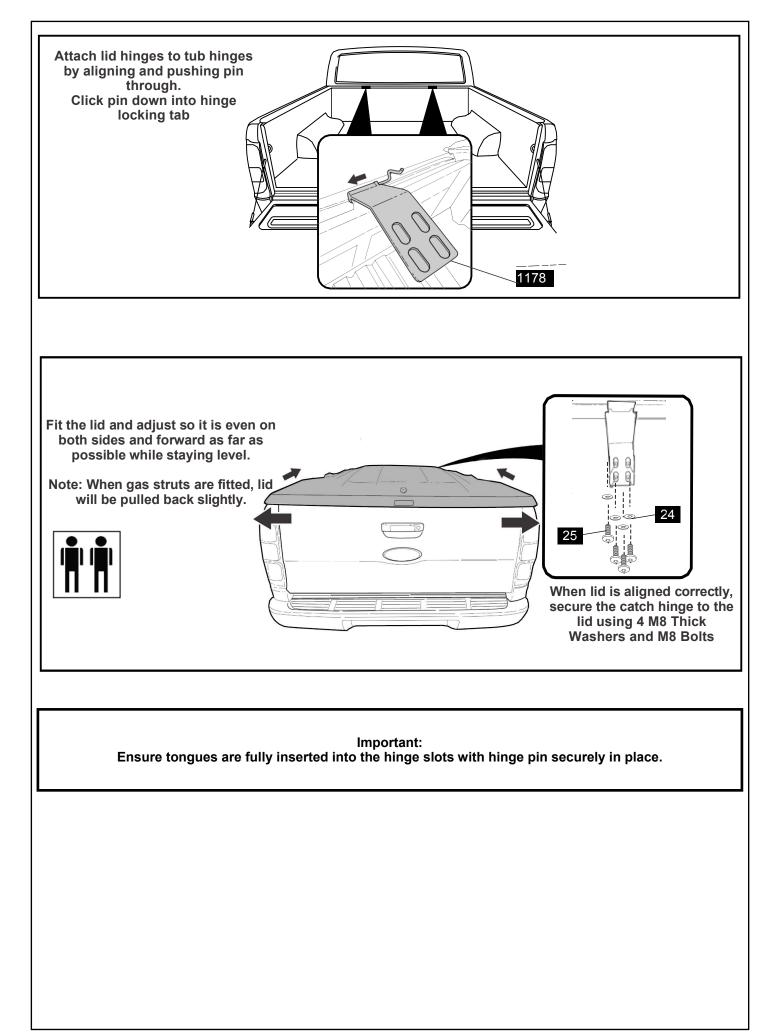

### REPLACEMENT OF TONNEAU COVER 1. Fit tonneau cover (2) and secure hinges with hinge pins (1). Refer to figure 5. FIGURE 4 0 A NOTE: 2 people are required to lift and fit the G tonneau cover onto the vehicle. **FIGURE 5** 2. Attach gas struts (2) by clipping into place. Ensure narrow end (1)mounts to the vehicle. Refer to figure 6. FIGURE 6 Paint care instructions: Your new painted Hard Tonneau Cover has been covered with a plastic film to protect the paint from damage. It will require cleaning and possibly light polishing after the protective film has been removed. Use polish as per new paint on a new vehicle. Wash Hard Tonneau Cover using water and normal carwash detergent and polish with an automotive polish. NOTE: Please ensure Lid is kept locked at all times when not being used, for both safety and longevity. Having trouble? Call your Supplier.