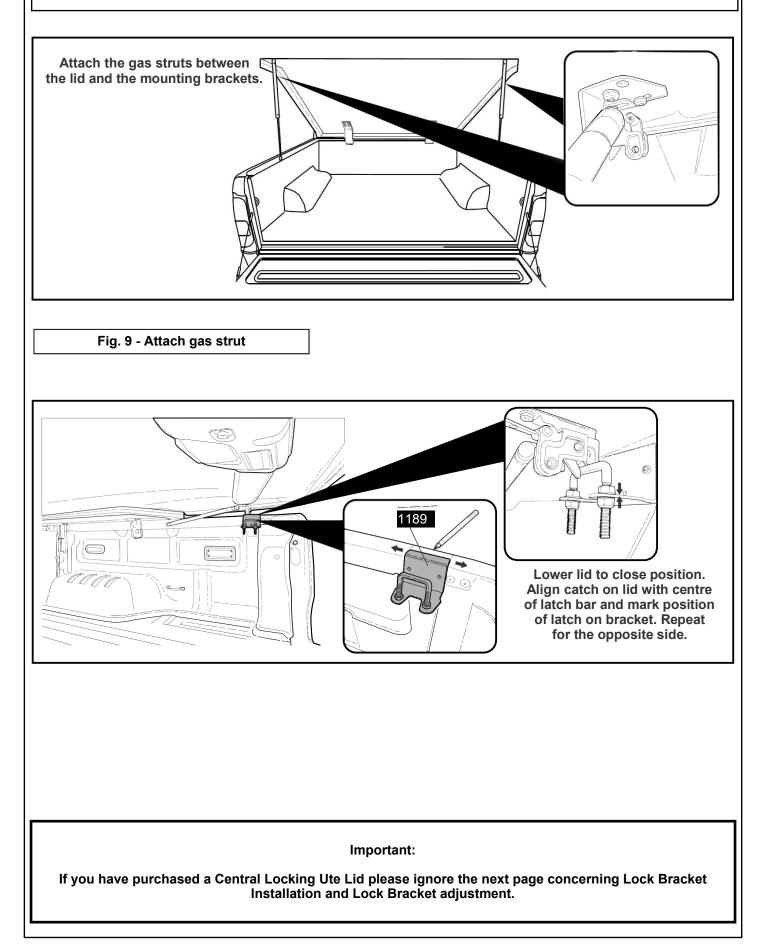

#### **Gas Struts:**

Measure from the front rail inside of tub, measure along top edge of tray **700 mm** (windscreen end) then down **20mm** and mark the screws position for the gas strut bracket. Position the gas strut bracket accordingly, mark two mounting holes and centre. **Refer to Fig. 1 and Fig. 2** 