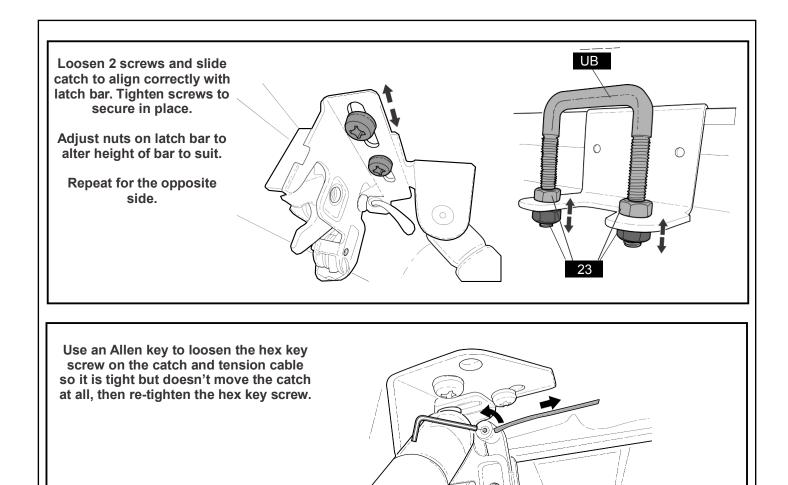

elf-drilling screws (supplied) through holes pre-drilled into the hinges. Apply clear or black silicone to any gaps and between the hinges and the vehicle to prevent water entry.



Measure and mark the positions as indicated above from the centre of the bed for placement of the bottom hinges. WARNING: RECHECK DIMENSIONS TO ENSURE CORRECT MEASURENT



Drive the self-tapping screws through the holes in the top and the base of the hinge plate into the tub. Tighten to 3Nm.

#### **Gas Struts:**

Measure from the front rail inside of tub, measure along top edge of tray **700 mm** (windscreen end) then down **20mm** and mark the screws position for the gas strut bracket. Position the gas strut bracket accordingly, mark two mounting holes and centre. **Refer to Fig. 1 and Fig. 2** 















Cut off excess cable making sure to leave 20mm from locking allen key bolt.

0



### REPLACEMENT OF TONNEAU COVER 1. Fit tonneau cover (2) and secure hinges with hinge pins (1). Refer to figure 5. FIGURE 4 0 A NOTE: 2 people are required to lift and fit the G tonneau cover onto the vehicle. **FIGURE 5** 2. Attach gas struts (2) by clipping into place. Ensure narrow end (1)mounts to the vehicle. Refer to figure 6. FIGURE 6 Paint care instructions: Your new painted Hard Tonneau Cover has been covered with a plastic film to protect the paint from damage. It will require cleaning and possibly light polishing after the protective film has been removed. Use polish as per new paint on a new vehicle. Wash Hard Tonneau Cover using water and normal carwash detergent and polish with an automotive