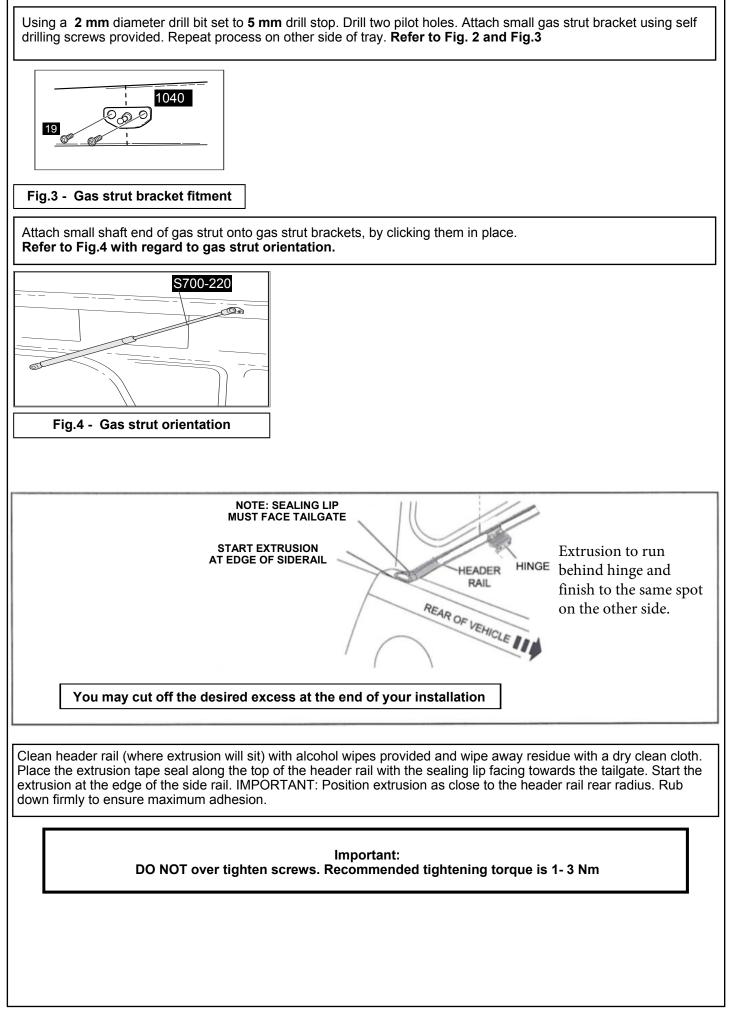

#### **Gas Struts:**

Measure from the front rail inside of tub, measure along top edge of tray **700 mm** (windscreen end) then down **20mm** and mark the screws position for the gas strut bracket. Position the gas strut bracket accordingly, mark two mounting holes and centre. **Refer to Fig. 1 and Fig. 2** 