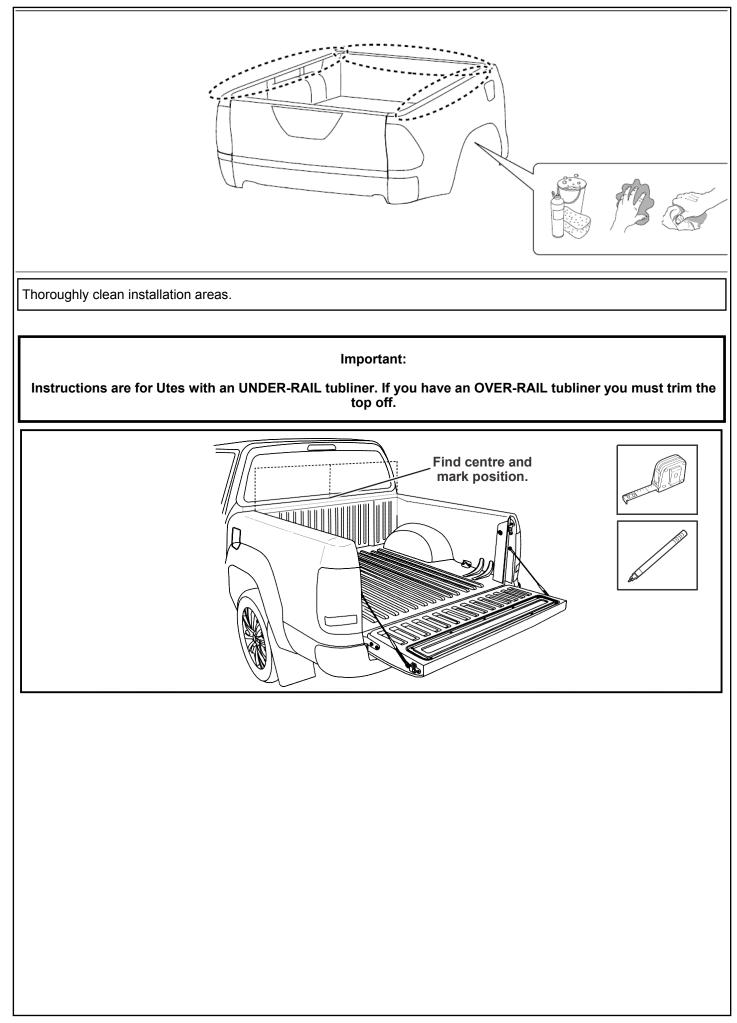

| Fitting Instructions Part Number C40<br>Holden RG Colorado<br>Dual Cab 2012+<br>Check contents of kit before commencing fitment and report any discrepancies |                                                                                                                                                                                                                                                                                                                                                                                                                                                                    |                                                                                                                                                                         |                                                    |  |  |
|--------------------------------------------------------------------------------------------------------------------------------------------------------------|--------------------------------------------------------------------------------------------------------------------------------------------------------------------------------------------------------------------------------------------------------------------------------------------------------------------------------------------------------------------------------------------------------------------------------------------------------------------|-------------------------------------------------------------------------------------------------------------------------------------------------------------------------|----------------------------------------------------|--|--|
|                                                                                                                                                              |                                                                                                                                                                                                                                                                                                                                                                                                                                                                    |                                                                                                                                                                         |                                                    |  |  |
|                                                                                                                                                              |                                                                                                                                                                                                                                                                                                                                                                                                                                                                    |                                                                                                                                                                         | *Image example shown only                          |  |  |
| IMPORTANT                                                                                                                                                    | <ul> <li>Do not stand/sit or rest heavy objects on Tonneau Cover</li> <li>Humans or animals are not to be under the closed Tonneau at any given time</li> <li>Securely lock tonneau Cover before operating vehicle</li> <li>Tonneau Cover is not dust or water tight</li> <li>Do not carry open volatile chemicals with Tonneau Cover installed</li> <li>If contact with volatile chemicals occur, clean Tonneau with mild detergent and water solution</li> </ul> |                                                                                                                                                                         |                                                    |  |  |
| Care Instructions                                                                                                                                            | <ul> <li>Read Instructions fully before commencing installation.</li> <li>Clean Tonneau Cover with a mild detergent and water solution</li> <li>Do not use abrasive cleaners or solvents</li> <li>Refer to manufactures instructions applicable to power drill.</li> <li>Protect Tub floor against scratches during installation process.</li> </ul>                                                                                                               |                                                                                                                                                                         |                                                    |  |  |
| Maintenance                                                                                                                                                  | If lubrication of the locks or hinges is required use only Graphite Powder. DO NOT use any other lubricants or oils.                                                                                                                                                                                                                                                                                                                                               |                                                                                                                                                                         |                                                    |  |  |
| Tools Required                                                                                                                                               | <ul> <li>Pen / Marker</li> <li>Centre Punch</li> <li>Drill &amp; Drill bits</li> <li>Phillips head screwdriver</li> <li>Caulking Gun</li> <li>Silicon - Non Acetic</li> </ul>                                                                                                                                                                                                                                                                                      | <ul> <li>Die Grinder &amp; multi tool</li> <li>Masking Tape</li> <li>Scissors &amp; Knife</li> <li>Ruler</li> <li>Spanner &amp; Socket</li> <li>Tape measure</li> </ul> | • Soapy water solution<br>• Allen Key set (Metric) |  |  |