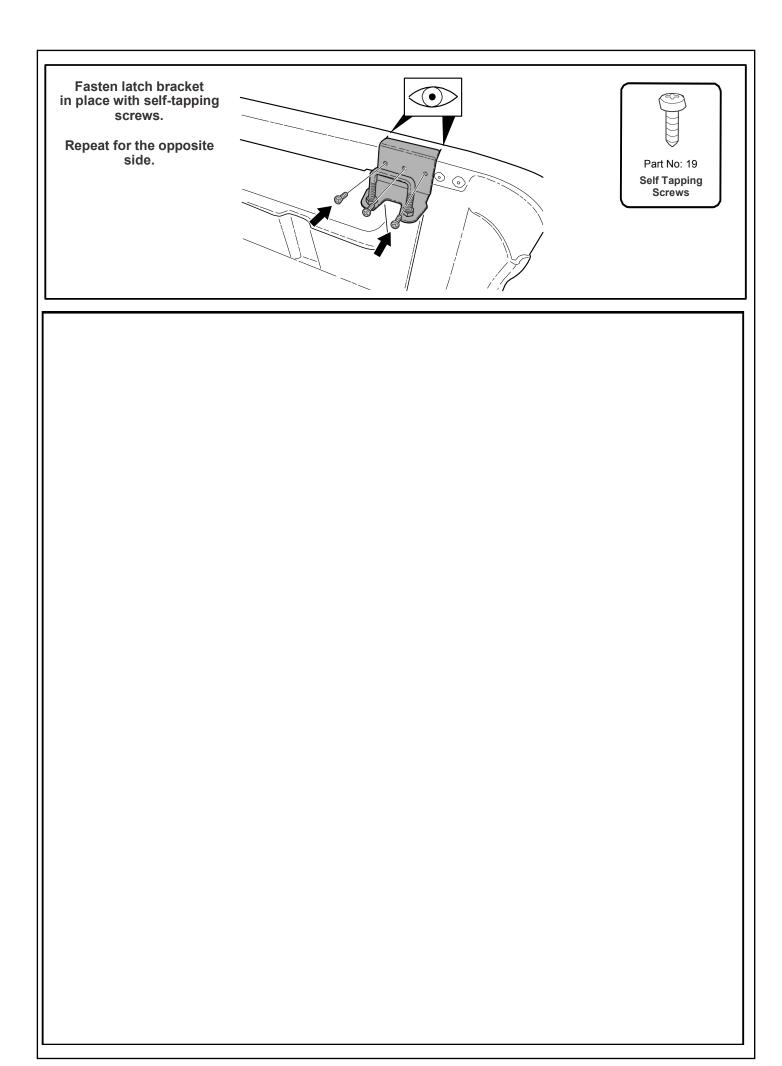

Measure and mark the positions as indicated above from the centre of the bed for placement of the bottom hinges. WARNING: RECHECK DIMENSIONS TO ENSURE CORRECT MEASURENT

Drive the self-tapping screws through the holes in the top and the base of the hinge plate into the tub. Tighten to 3Nm.