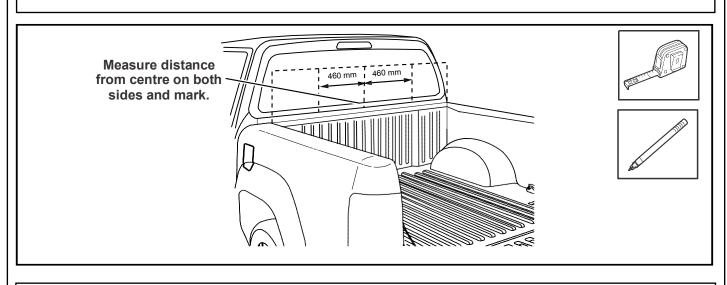

#### Hinge mounts:

Align the hinge mounts along front of tray, ensuring the hinges are properly positioned from centre of tub **460 mm** to centre of hinge mount either side along the inside of the front of tub. Attach the hinges using self-drilling screws (supplied) through holes pre-drilled into the hinges. Apply clear or black silicone to any gaps and between the hinges and the vehicle to prevent water entry.

Measure and mark the positions as indicated above from the centre of the bed for placement of the bottom hinges. WARNING: RECHECK DIMENSIONS TO ENSURE CORRECT MEASURENT

Drive the self-tapping screws through the holes in the top and the base of the hinge plate into the tub. Tighten to 3Nm.