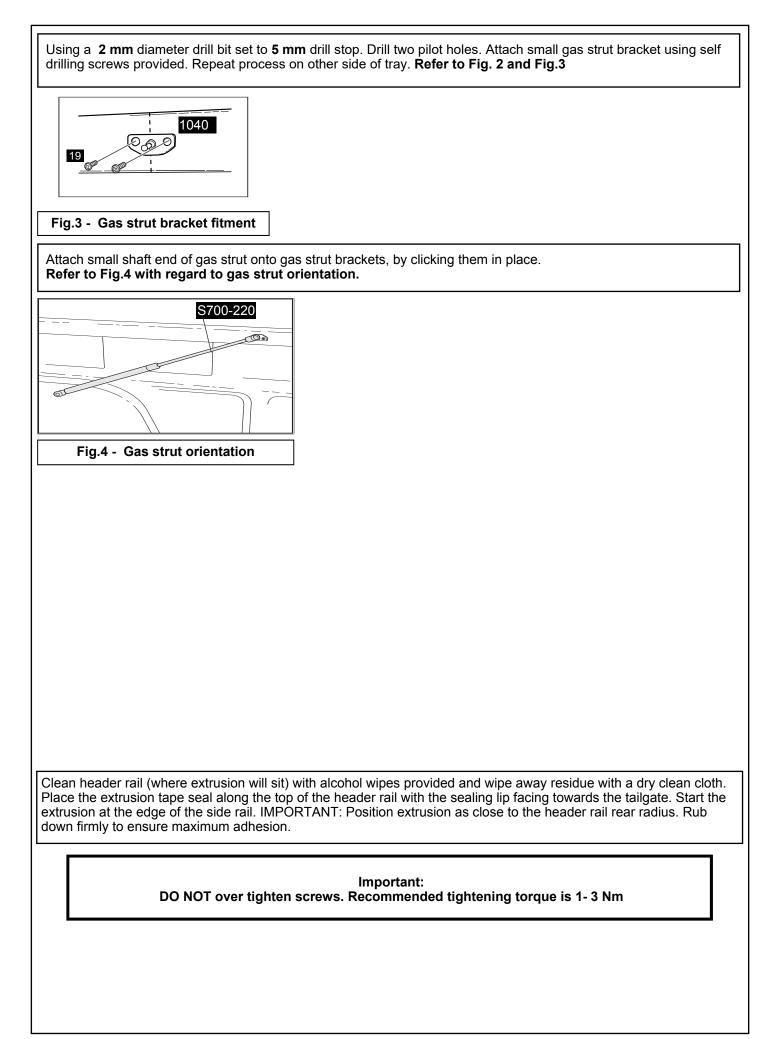

With the Hard Tonneau Cover opened, attach the cylinder end of each gas strut onto the mounting brackets attached to the Hard Tonneau Cover by clicking into place **Refer to Fig. 9** 