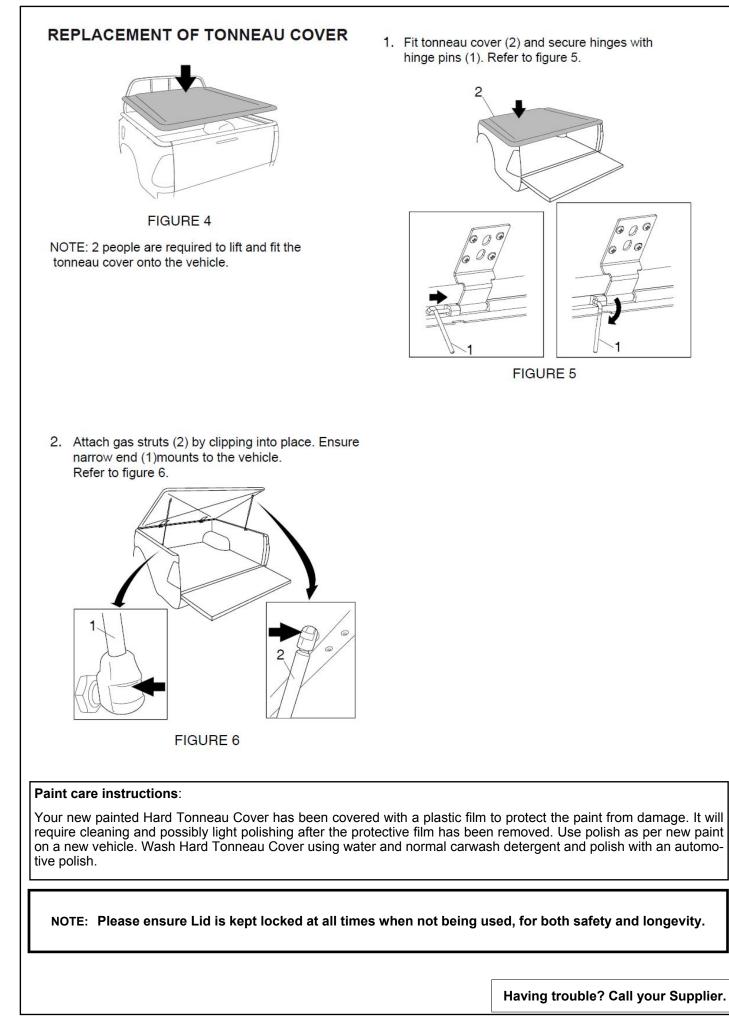

With the Hard Tonneau Cover opened, attach the cylinder end of each gas strut onto the mounting brackets attached to the Hard Tonneau Cover by clicking into place **Refer to Fig. 9** 