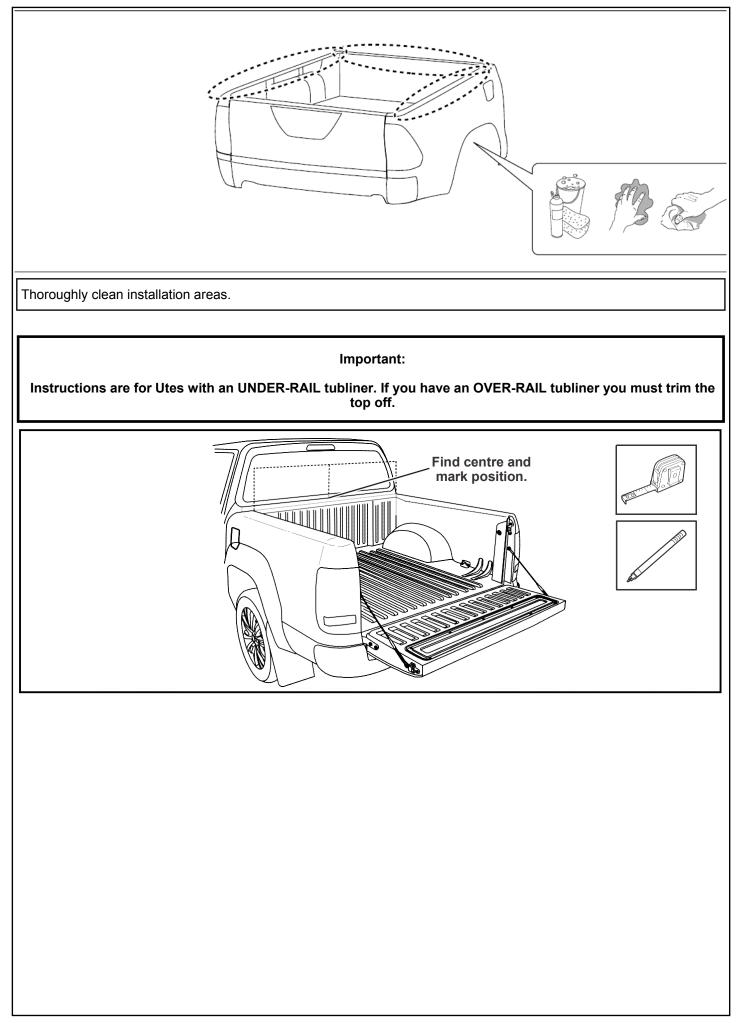

### Fitting Instructions Part Number NP40 **NISSAN NP300 NAVARA** Dual Cab 2015+ Check contents of kit before commencing fitment and report any discrepancies \*Image example shown only · Do not stand/sit or rest heavy objects on Tonneau Cover · Humans or animals are not to be under the closed Tonneau at any given time · Securely lock tonneau Cover before operating vehicle IMPORTANT Tonneau Cover is not dust or water tight • Do not carry open volatile chemicals with Tonneau Cover installed • If contact with volatile chemicals occur, clean Tonneau with mild detergent and water solution • Read Instructions fully before commencing installation. Clean Tonneau Cover with a mild detergent and water solution · Do not use abrasive cleaners or solvents **Care Instructions** • Refer to manufactures instructions applicable to power drill. Protect Tub floor against scratches during installation process. If lubrication of the locks or hinges is required use only Graphite Powder. DO NOT use any other Maintenance lubricants or oils. · Pen / Marker Die Grinder & multi tool Soapy water solution Centre Punch Masking Tape • Allen Key set (Metric) Drill & Drill bits Scissors & Knife **Tools Required** Phillips head screwdriver Ruler Spanner & Socket Caulking Gun Silicon - Non Acetic • Tape measure