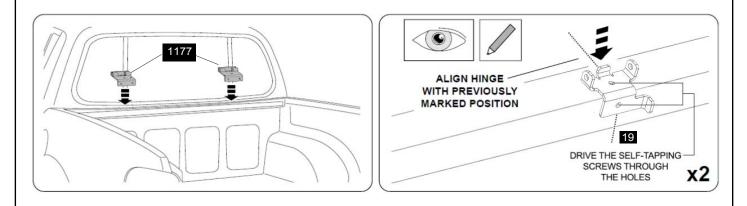

#### Hinge mounts:

Align the hinge mounts along front of tray, ensuring the hinges are properly positioned from centre of tub **460 mm** to centre of hinge mount either side along the inside of the front of tub. Attach the hinges using self-drilling screws (supplied) through holes pre-drilled into the hinges. Apply clear or black silicone to any gaps and between the hinges and the vehicle to prevent water entry.

Measure and mark the positions as indicated above from the centre of the bed for placement of the bottom hinges. WARNING: RECHECK DIMENSIONS TO ENSURE CORRECT MEASURENT

Drive the self-tapping screws through the holes in the top and the base of the hinge plate into the tub. Tighten to 3Nm.