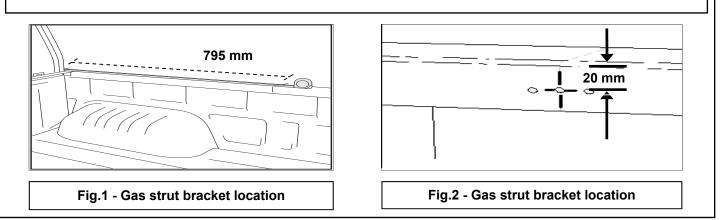

#### **Gas Struts:**

Measure from the front rail inside of tub, measure along top edge of tray **795 mm** (windscreen end) then down **20mm** and mark the screws position for the gas strut bracket. Position the gas strut bracket accordingly, mark two mounting holes and centre. **Refer to Fig. 1 and Fig. 2** 