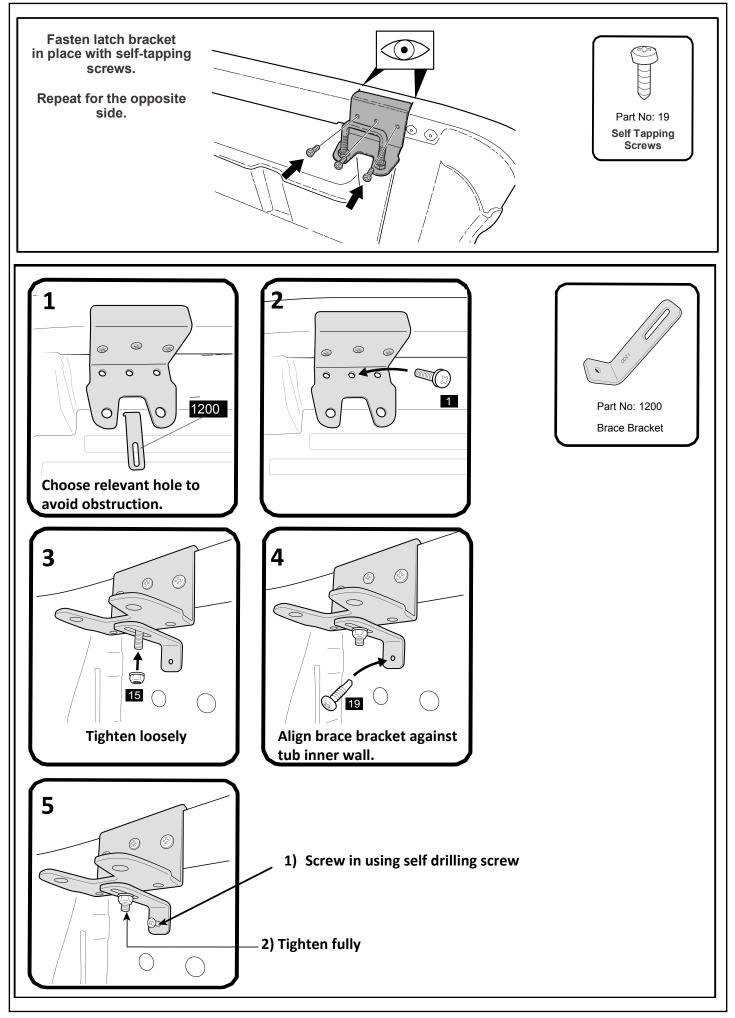

Measure and mark the positions as indicated above from the centre of the bed for placement of the bottom hinges. WARNING: RECHECK DIMENSIONS TO ENSURE CORRECT MEASURENT

Drive the self-tapping screws through the holes in the top and the base of the hinge plate into the tub. Tighten to 3Nm.