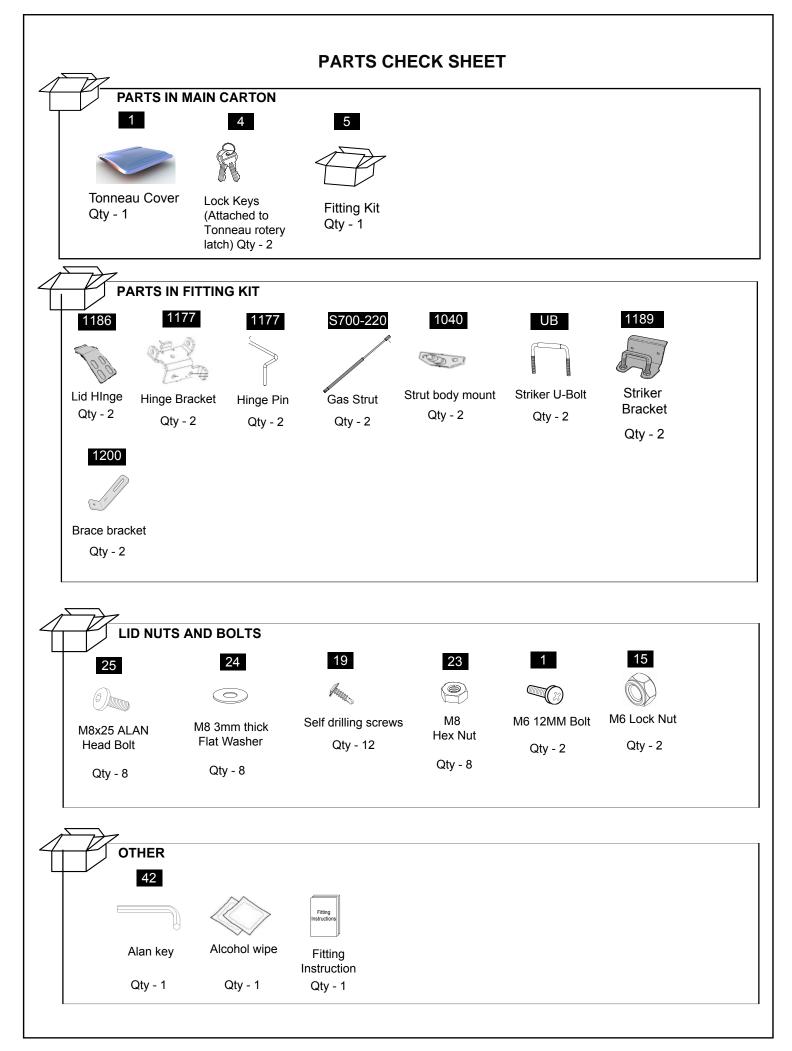

# **PREMIUM LID**

| NP40P                      | LID         |                        |       |
|----------------------------|-------------|------------------------|-------|
| PART DISCRIPTION           | PART NUMBER | <b>QUANTITY/LENGTH</b> | CHECK |
| LID FRONT HINGES           | 1186        | 2                      |       |
| LID TUB MOUNTS WITH PINS   | 1177        | 2                      |       |
| GAS STRUTS                 | S700-220    | 2                      |       |
| STRUT BODY MOUNTS          | 1040        | 2                      |       |
| M8 U BOLT                  | UB          | 2                      |       |
| LOCK STRICKER BRACKETS     | 1189        | 2                      |       |
| BRACE BRACKET              | 1200        | 2                      |       |
|                            |             |                        |       |
|                            |             |                        |       |
| LID NUTS AND BOLTS         |             |                        |       |
| M8 BOLTS                   | 25          | 8                      |       |
| M8 WASHER (3MM THICK)      | 24          | 8                      |       |
| SELF DRILL SCREWS          | 19          | 18                     |       |
| M8 NUTS                    | 23          | 8                      |       |
| M6 12MM BOLT               | 1           | 2                      |       |
| M6 LOCK NUT                | 15          | 2                      |       |
|                            |             |                        |       |
| <u>OTHER</u>               |             |                        |       |
| Allen Key                  | 42          | 1                      |       |
| ALCOHOL WIPES              |             | 1                      |       |
| FITTING INSTRUCTION MANUAL |             | 1                      |       |