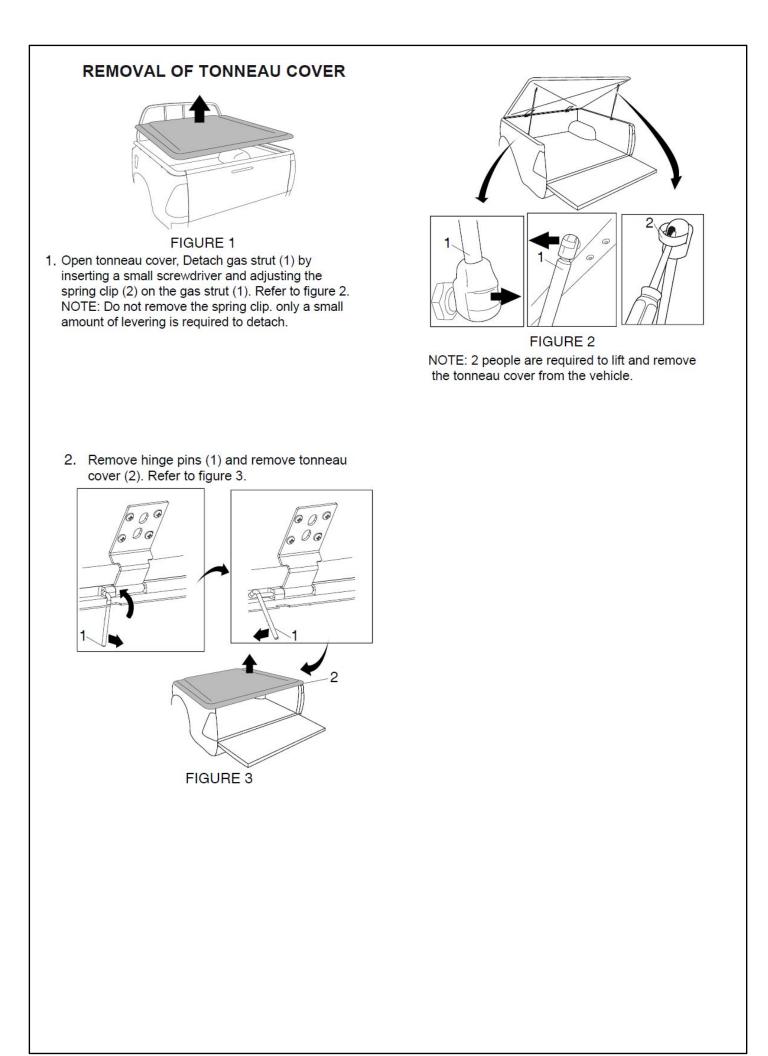

With the Hard Tonneau Cover opened, attach the cylinder end of each gas strut onto the mounting brackets attached to the Hard Tonneau Cover by clicking into place **Refer to Fig. 9** 