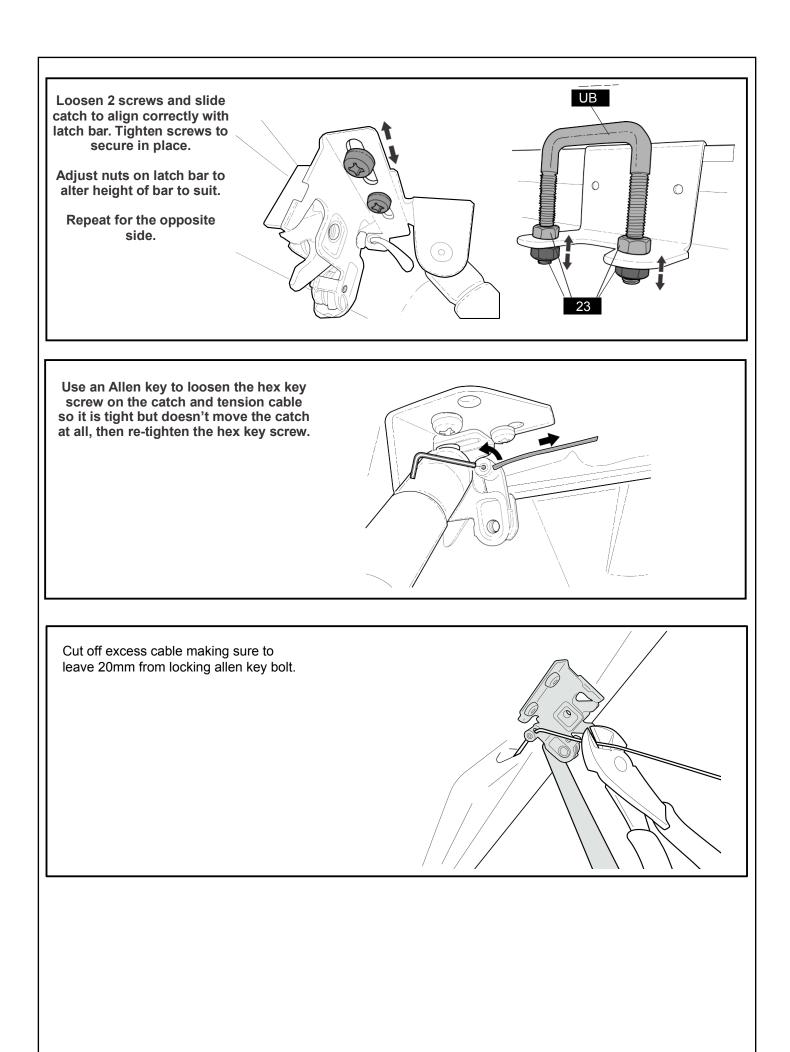

Measure and mark the positions as indicated above from the centre of the bed for placement of the bottom hinges. WARNING: RECHECK DIMENSIONS TO ENSURE CORRECT MEASURENT

Drive the self-tapping screws through the holes in the top and the base of the hinge plate into the tub. Tighten to 3Nm.