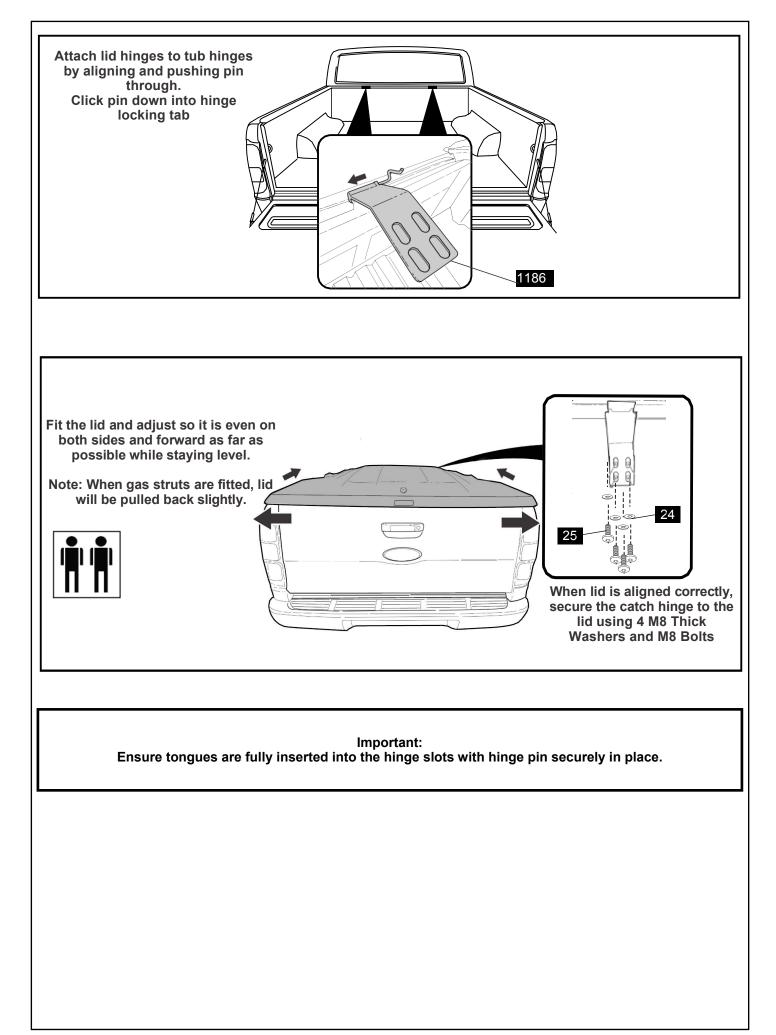

using self-drilling screws (supplied) through holes pre-drilled into the hinges. Apply clear or black silicone to any gaps and between the hinges and the vehicle to prevent water entry.



Measure and mark the positions as indicated above from the centre of the bed for placement of the bottom hinges. WARNING: RECHECK DIMENSIONS TO ENSURE CORRECT MEASURENT



Drive the self-tapping screws through the holes in the top and the base of the hinge plate into the tub. Tighten to 3Nm.

#### **Gas Struts:**

Measure from the front rail inside of tub, measure along top edge of tray **795 mm** (windscreen end) then down **20mm** and mark the screws position for the gas strut bracket. Position the gas strut bracket accordingly, mark two mounting holes and centre. **Refer to Fig. 1 and Fig. 2** 







With the Hard Tonneau Cover opened, attach the cylinder end of each gas strut onto the mounting brackets attached to the Hard Tonneau Cover by clicking into place **Refer to Fig. 9** 













## NP40P

## Nissan NP300 Navara Dual Cab

# **PREMIUM LID**

| NP40P                      | LID         |                        |       |
|----------------------------|-------------|------------------------|-------|
| PART DISCRIPTION           | PART NUMBER | <b>QUANTITY/LENGTH</b> | CHECK |
| LID FRONT HINGES           | 1186        | 2                      |       |
| LID TUB MOUNTS WITH PINS   | 1177        | 2                      |       |
| GAS STRUTS                 | S700-220    | 2                      |       |
| STRUT BODY MOUNTS          | 1040        | 2                      |