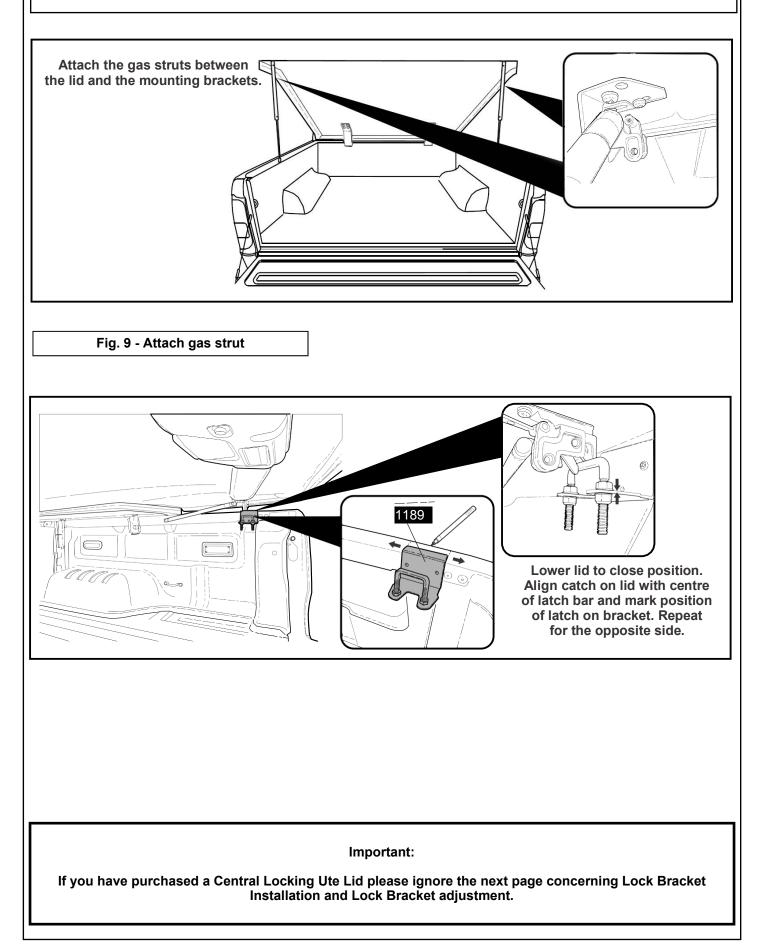

With the Hard Tonneau Cover opened, attach the cylinder end of each gas strut onto the mounting brackets attached to the Hard Tonneau Cover by clicking into place **Refer to Fig. 9** 