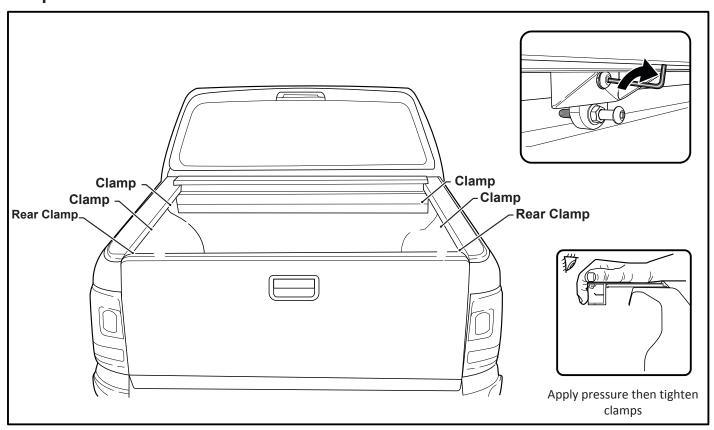

| 1               | 1     |
| MAINTENANCE LEAFLET       | 67                                              | 1               |       |
| ADJUSTMENT PLATES         | 31                                              | 2               |       |
| BLACK PUTTY               | 3*                                              | 8               |       |

# The following steps are for vehicles with bed liners. If there are no bed liners installed move to Step 5

- Step 1 -









- Step 4 -



### - Step 5 -



### - Step 6 -



### - Step 7 -----



#### - Step 8 -



- <u>Step 9 -</u>



- Step 10



- Step 11 -



- Step 12 -



### - Step 13 -



### - Step 14 -



### - Step 15 -



### - Step 16 -



## – Step 17 —



#### - Step 18 -



- <u>Step 19</u>



## - Step 20 -



### - Step 21 -



### - Step 22 -



#### - Step 23 -



### - Step 24 -



### Step 25



### - Step 26 -



### - Step 27 -



#### - Step 28 -





- Step 30 -





You may open tailgate when Roll R Cover is in closed position, however you MUST NOT close the tailgate when Roll R Cover curtain is in the fully closed position.