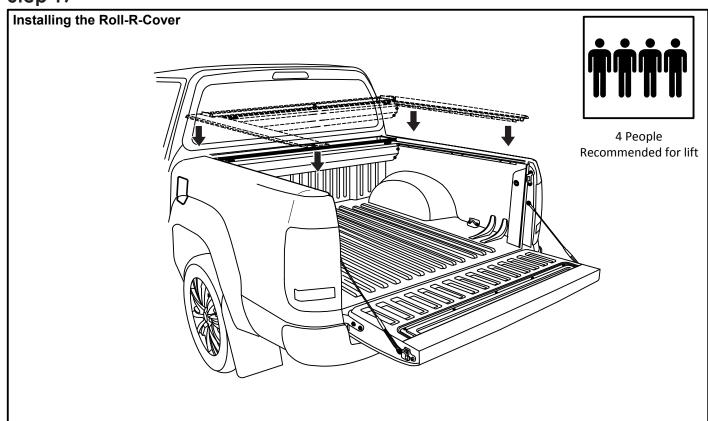

OPERATION LEAFLET         | 66                                              | 1               | 1     |
| MAINTENANCE LEAFLET       | 67                                              | 1               |       |
| ADJUSTMENT PLATES         | 31                                              | 2               |       |
| BLACK PUTTY               | 3*                                              | 8               |       |

# The following steps are for vehicles with bed liners. If there are no bed liners installed move to Step 5

- Step 1 -









- Step 4 -



### - Step 5 -



### - Step 6 -



### - Step 7 -----



#### - Step 8 -



- <u>Step 9 -</u>



- Step 10



- Step 11 -



- Step 12 -



### - Step 13 -



### - Step 14 -



### - Step 15 -



### - Step 16 -



## – Step 17 —



#### - Step 18 -



- <u>Step 19</u>



## - Step 20 -



### - Step 21 -



### - Step 22 -



#### - Step 23 -



### - Step 24 -



### Step 25



### - Step 26 -



### - Step 27 -



#### - Step 28 -





- Step 30 -





You may open tailgate when Roll R Cover is in closed position, however you MUST NOT close the tailgate when Roll R Cover curtain is in the fully closed position.