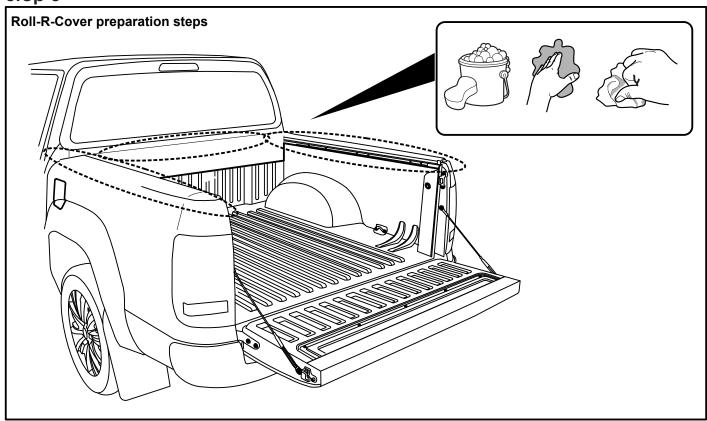

|
| HOSE 600MM                | 11*                                             | 4               |       |
| COMPLETE CANISTER COVER   | 401                                             | 1               |       |
| OPERATION LEAFLET         | 66                                              | 1               | 1     |
| MAINTENANCE LEAFLET       | 67                                              | 1               |       |
| ADJUSTMENT PLATES         | 31                                              | 2               |       |
| BLACK PUTTY               | 3*                                              | 8               |       |

# The following steps are for vehicles with bed liners. If there are no bed liners installed move to Step 5

- Step 1 -









- Step 4 -



### - Step 5 -



### - Step 6 -



### - Step 7 -----



#### - Step 8 -



- <u>Step 9 -</u>



- Step 10



- Step 11 -



- Step 12 -



### - Step 13 -



### - Step 14 -



### - Step 15 -



### - Step 16 -



## – Step 17 —



#### - Step 18 -



- <u>Step 19</u>



## - Step 20 -



### - Step 21 -



### - Step 22 -



#### - Step 23 -



### - Step 24 -



### Step 25



### - Step 26 -



### - Step 27 -



#### - Step 28 -





- Step 30 -





You may open tailgate when Roll R Cover is in closed position, however you MUST NOT close the tailgate when Roll R Cover curtain is in the fully closed position.