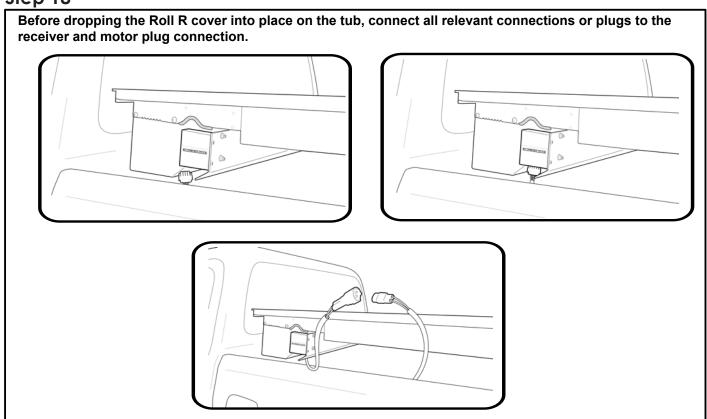

| 66                                              | 1               | 1     |
| MAINTENANCE LEAFLET       | 67                                              | 1               |       |
| ADJUSTMENT PLATES         | 31                                              | 2               |       |
| BLACK PUTTY               | 3*                                              | 8               |       |

# The following steps are for vehicles with bed liners. If there are no bed liners installed move to Step 5

- Step 1 -









- Step 4 -



### - Step 5 -



### - Step 6 -



### - Step 7 -----



#### - Step 8 -



- <u>Step 9 -</u>



- Step 10



- Step 11 -



- Step 12 -



### - Step 13 -



### - Step 14 -



### - Step 15 -



### - Step 16 -



## – Step 17 —



#### - Step 18 -



- <u>Step 19</u>



## - Step 20 -



### - Step 21 -



### - Step 22 -



#### - Step 23 -



### - Step 24 -



### Step 25



### - Step 26 -



### - Step 27 -



#### - Step 28 -





- Step 30 -





You may open tailgate when Roll R Cover is in closed position, however you MUST NOT close the tailgate when Roll R Cover curtain is in the fully closed position.