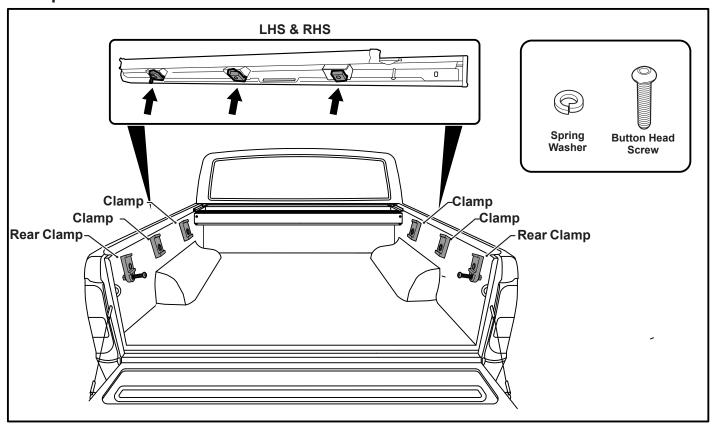

| 1               | 1     |
| MAINTENANCE LEAFLET       | 67                                              | 1               |       |
| ADJUSTMENT PLATES         | 31                                              | 2               |       |
| BLACK PUTTY               | 3*                                              | 8               |       |

# The following steps are for vehicles with bed liners. If there are no bed liners installed move to Step 5

- Step 1 -









- Step 4 -



### - Step 5 -



### - Step 6 -



### - Step 7 -----



#### - Step 8 -



- <u>Step 9 -</u>



- Step 10



- Step 11 -



- Step 12 -



### - Step 13 -



### - Step 14 -



### - Step 15 -



### - Step 16 -



## – Step 17 —



#### - Step 18 -



- <u>Step 19</u>



## - Step 20 -



### - Step 21 -



### - Step 22 -



#### - Step 23 -



### - Step 24 -



### Step 25



### - Step 26 -



### - Step 27 -



#### - Step 28 -





- Step 30 -





You may open tailgate when Roll R Cover is in closed position, however you MUST NOT close the tailgate when Roll R Cover curtain is in the fully closed position.