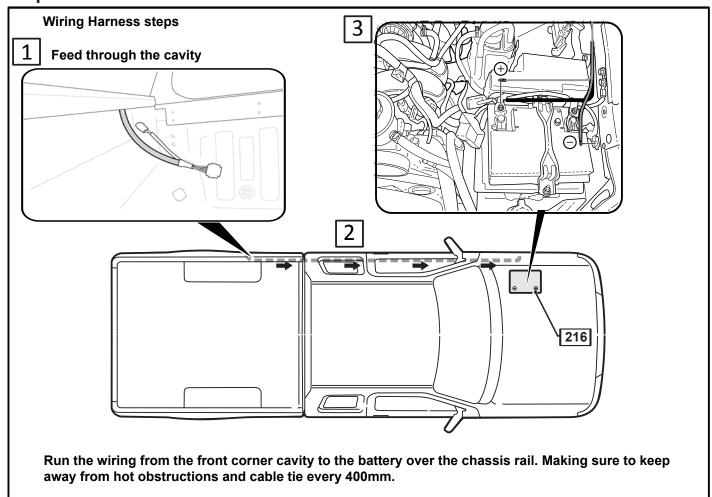

| 4               |       |
| COMPLETE CANISTER COVER   | 401                                             | 1               |       |
| OPERATION LEAFLET         | 66                                              | 1               | 1     |
| MAINTENANCE LEAFLET       | 67                                              | 1               |       |
| ADJUSTMENT PLATES         | 31                                              | 2               |       |
| BLACK PUTTY               | 3*                                              | 8               |       |

# The following steps are for vehicles with bed liners. If there are no bed liners installed move to Step 5

- Step 1 -









- Step 4 -



### - Step 5 -



### - Step 6 -



### - Step 7 -----



#### - Step 8 -



- <u>Step 9 -</u>



- Step 10



- Step 11 -



- Step 12 -



### - Step 13 -



### - Step 14 -



### - Step 15 -



### - Step 16 -



## – Step 17 —



#### - Step 18 -



- <u>Step 19</u>



## - Step 20 -



### - Step 21 -



### - Step 22 -



#### - Step 23 -



### - Step 24 -



### Step 25



### - Step 26 -



### - Step 27 -



#### - Step 28 -





- Step 30 -





You may open tailgate when Roll R Cover is in closed position, however you MUST NOT close the tailgate when Roll R Cover curtain is in the fully closed position.