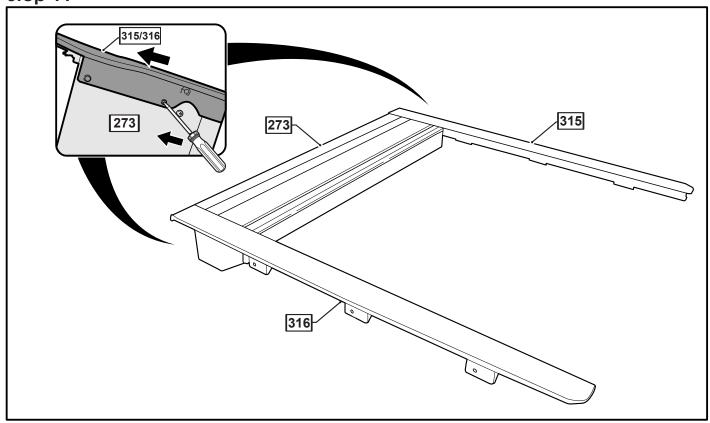

|
| COMPLETE CANISTER COVER   | 401                                             | 1               |       |
| OPERATION LEAFLET         | 66                                              | 1               | 1     |
| MAINTENANCE LEAFLET       | 67                                              | 1               |       |
| ADJUSTMENT PLATES         | 31                                              | 2               |       |
| BLACK PUTTY               | 3*                                              | 8               |       |

# The following steps are for vehicles with bed liners. If there are no bed liners installed move to Step 5

- Step 1 -









- Step 4 -



### - Step 5 -



### - Step 6 -



### - Step 7 -----



#### - Step 8 -



- <u>Step 9 -</u>



- Step 10



- Step 11 -



- Step 12 -



### - Step 13 -



### - Step 14 -



### - Step 15 -



### - Step 16 -



## – Step 17 —



#### - Step 18 -



- <u>Step 19</u>



## - Step 20 -



### - Step 21 -



### - Step 22 -



#### - Step 23 -



### - Step 24 -



### Step 25



### - Step 26 -



### - Step 27 -



#### - Step 28 -





- Step 30 -





You may open tailgate when Roll R Cover is in closed position, however you MUST NOT close the tailgate when Roll R Cover curtain is in the fully closed position.