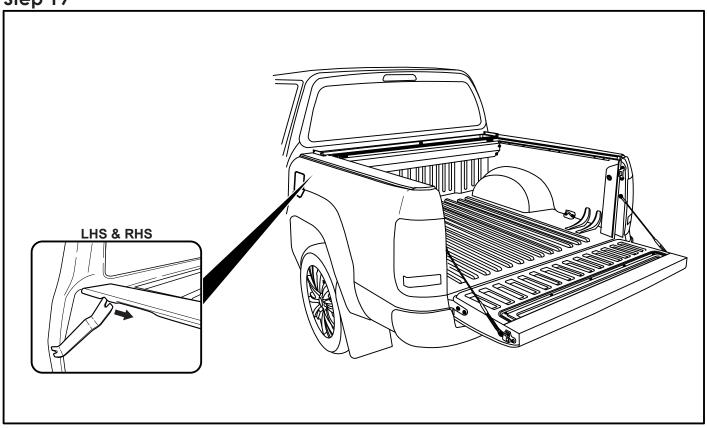

| 1               | 1     |
| MAINTENANCE LEAFLET       | 67                                              | 1               |       |
| ADJUSTMENT PLATES         | 31                                              | 2               |       |
| BLACK PUTTY               | 3*                                              | 8               |       |

# The following steps are for vehicles with bed liners. If there are no bed liners installed move to Step 5

- Step 1 -









- Step 4 -



### - Step 5 -



### - Step 6 -



### - Step 7 -----



#### - Step 8 -



- <u>Step 9 -</u>



- Step 10



- Step 11 -



- Step 12 -



### - Step 13 -



### - Step 14 -



### - Step 15 -



### - Step 16 -



## – Step 17 —



#### - Step 18 -



- <u>Step 19</u>



## - Step 20 -



### - Step 21 -



### - Step 22 -



#### - Step 23 -



### - Step 24 -



### Step 25



### - Step 26 -



### - Step 27 -



#### - Step 28 -





- Step 30 -





You may open tailgate when Roll R Cover is in closed position, however you MUST NOT close the tailgate when Roll R Cover curtain is in the fully closed position.