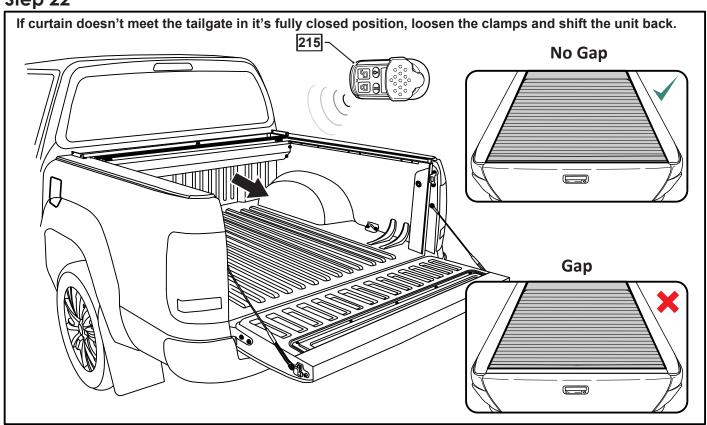

1     |
| MAINTENANCE LEAFLET       | 67                                              | 1               |       |
| ADJUSTMENT PLATES         | 31                                              | 2               |       |
| BLACK PUTTY               | 3*                                              | 8               |       |

# The following steps are for vehicles with bed liners. If there are no bed liners installed move to Step 5

- Step 1 -









- Step 4 -



### - Step 5 -



### - Step 6 -



### - Step 7 -----



#### - Step 8 -



- <u>Step 9 -</u>



- Step 10



- Step 11 -



- Step 12 -



### - Step 13 -



### - Step 14 -



### - Step 15 -



### - Step 16 -



## – Step 17 —



#### - Step 18 -



- <u>Step 19</u>



## - Step 20 -



### - Step 21 -



### - Step 22 -



#### - Step 23 -



### - Step 24 -



### Step 25



### - Step 26 -



### - Step 27 -



#### - Step 28 -





- Step 30 -





You may open tailgate when Roll R Cover is in closed position, however you MUST NOT close the tailgate when Roll R Cover curtain is in the fully closed position.