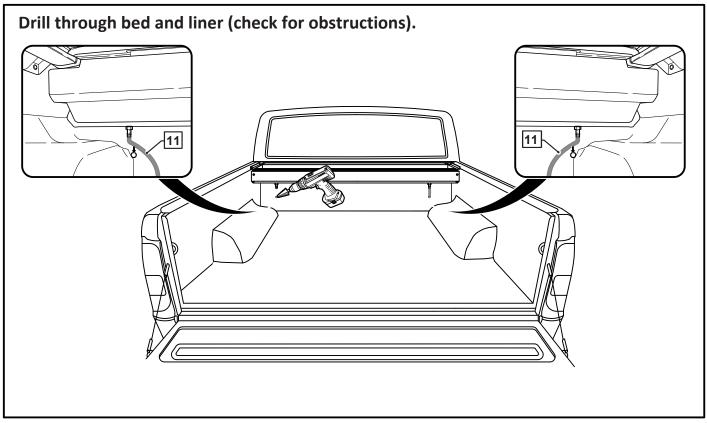

# The following steps are for vehicles with bed liners. If there are no bed liners installed move to Step 5

- Step 1 -

- Step 4 -