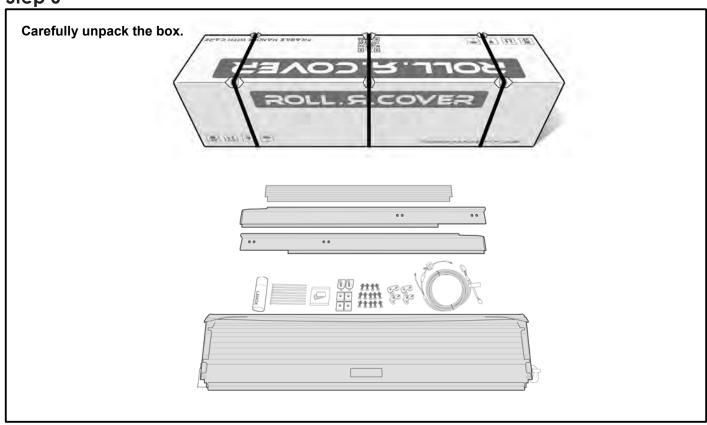

| 11*                                             | 4               |       |
| COMPLETE CANISTER COVER   | 401                                             | 1               |       |
| OPERATION LEAFLET         | 66                                              | 1               | 1     |
| MAINTENANCE LEAFLET       | 67                                              | 1               |       |
| ADJUSTMENT PLATES         | 31                                              | 2               |       |
| BLACK PUTTY               | 3*                                              | 8               |       |

# The following steps are for vehicles with bed liners. If there are no bed liners installed move to Step 5

- Step 1 -









- Step 4 -



### - Step 5 -



### - Step 6 -



### - Step 7 -----



#### - Step 8 -



- <u>Step 9 -</u>



- Step 10



- Step 11 -



- Step 12 -



### - Step 13 -



### - Step 14 -



### - Step 15 -



### - Step 16 -



## – Step 17 —



#### - Step 18 -



- <u>Step 19</u>



## - Step 20 -



### - Step 21 -



### - Step 22 -



#### - Step 23 -



### - Step 24 -



### Step 25



### - Step 26 -



### - Step 27 -



#### - Step 28 -





- Step 30 -





You may open tailgate when Roll R Cover is in closed position, however you MUST NOT close the tailgate when Roll R Cover curtain is in the fully closed position.