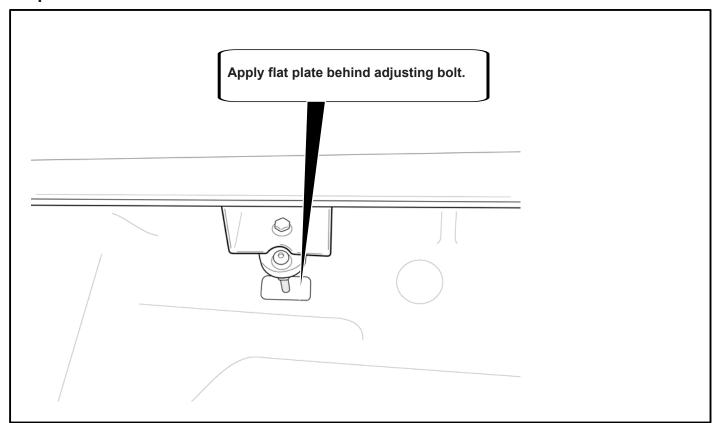

CE LEAFLET       | 67                                              | 1               |       |
| ADJUSTMENT PLATES         | 31                                              | 2               |       |
| BLACK PUTTY               | 3*                                              | 8               |       |

# The following steps are for vehicles with bed liners. If there are no bed liners installed move to Step 5

- Step 1 -









- Step 4 -



### - Step 5 -



### - Step 6 -



### - Step 7 -----



#### - Step 8 -



- <u>Step 9 -</u>



- Step 10



- Step 11 -



- Step 12 -



### - Step 13 -



### - Step 14 -



### - Step 15 -



### - Step 16 -



## – Step 17 —



#### - Step 18 -



- <u>Step 19</u>



## - Step 20 -



### - Step 21 -



### - Step 22 -



#### - Step 23 -



### - Step 24 -



### Step 25



### - Step 26 -



### - Step 27 -



#### - Step 28 -





- Step 30 -





You may open tailgate when Roll R Cover is in closed position, however you MUST NOT close the tailgate when Roll R Cover curtain is in the fully closed position.