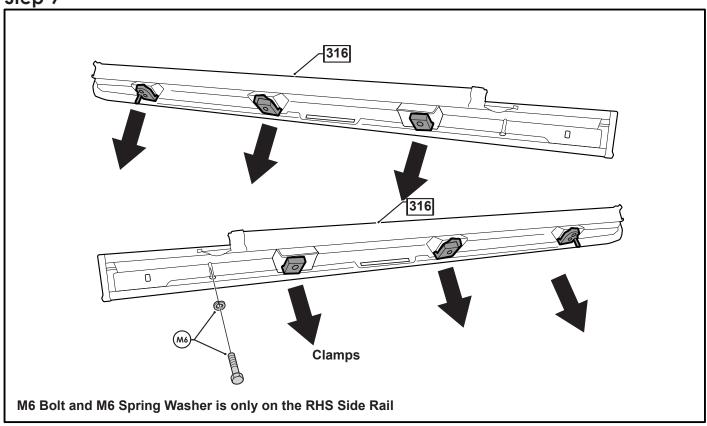

| 4               |       |
| COMPLETE CANISTER COVER   | 401                                             | 1               |       |
| OPERATION LEAFLET         | 66                                              | 1               | 1     |
| MAINTENANCE LEAFLET       | 67                                              | 1               |       |
| ADJUSTMENT PLATES         | 31                                              | 2               |       |
| BLACK PUTTY               | 3*                                              | 8               |       |

# The following steps are for vehicles with bed liners. If there are no bed liners installed move to Step 5

- Step 1 -









- Step 4 -



### - Step 5 -



### - Step 6 -



### - Step 7 -----



#### - Step 8 -



- <u>Step 9 -</u>



- Step 10



- Step 11 -



- Step 12 -



### - Step 13 -



### - Step 14 -



### - Step 15 -



### - Step 16 -



## – Step 17 —



#### - Step 18 -



- <u>Step 19</u>



## - Step 20 -



### - Step 21 -



### - Step 22 -



#### - Step 23 -



### - Step 24 -



### Step 25



### - Step 26 -



### - Step 27 -



#### - Step 28 -





- Step 30 -





You may open tailgate when Roll R Cover is in closed position, however you MUST NOT close the tailgate when Roll R Cover curtain is in the fully closed position.