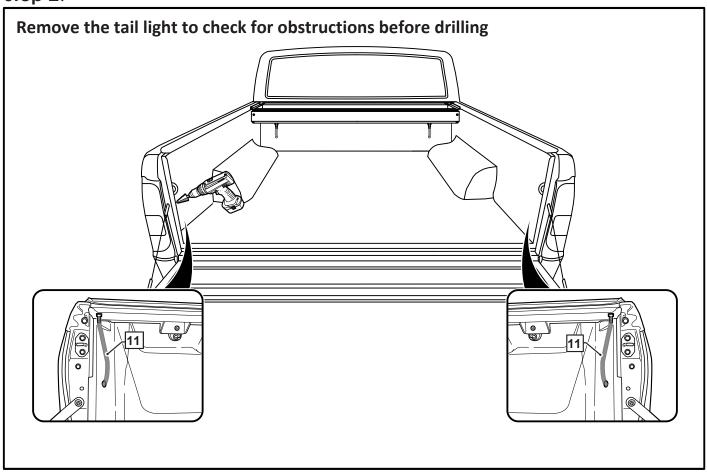

# The following steps are for vehicles with bed liners. If there are no bed liners installed move to Step 5

- Step 1 -

- Step 4 -