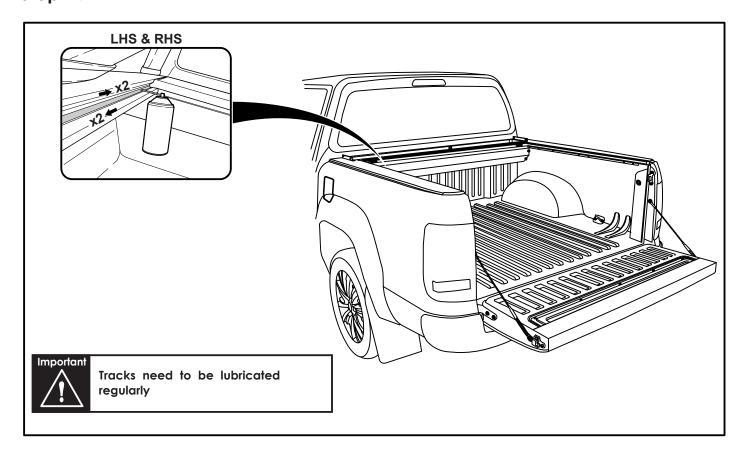

| ADJUSTMENT PLATES         | 31                                              | 2               |       |
| BLACK PUTTY               | 3*                                              | 8               |       |

# The following steps are for vehicles with bed liners. If there are no bed liners installed move to Step 5

- Step 1 -









- Step 4 -



### - Step 5 -



### - Step 6 -



### - Step 7 -----



#### - Step 8 -



- <u>Step 9 -</u>



- Step 10



- Step 11 -



- Step 12 -



### - Step 13 -



### - Step 14 -



### - Step 15 -



### - Step 16 -



## – Step 17 —



#### - Step 18 -



- <u>Step 19</u>



## - Step 20 -



### - Step 21 -



### - Step 22 -



#### - Step 23 -



### - Step 24 -



### Step 25



### - Step 26 -



### - Step 27 -



#### - Step 28 -





- Step 30 -





You may open tailgate when Roll R Cover is in closed position, however you MUST NOT close the tailgate when Roll R Cover curtain is in the fully closed position.