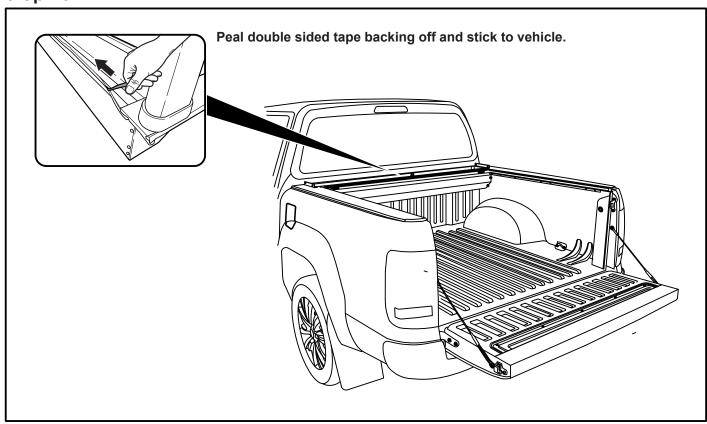

# The following steps are for vehicles with bed liners. If there are no bed liners installed move to Step 5

- Step 1 -

- Step 4 -