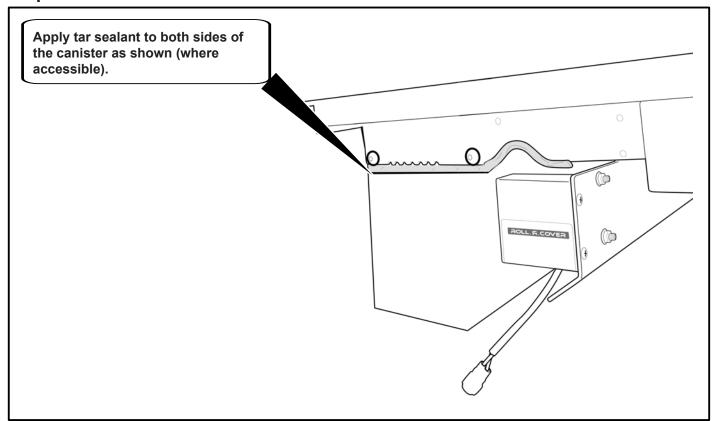

| 1               |       |
| OPERATION LEAFLET         | 66                                              | 1               | 1     |
| MAINTENANCE LEAFLET       | 67                                              | 1               |       |
| ADJUSTMENT PLATES         | 31                                              | 2               |       |
| BLACK PUTTY               | 3*                                              | 8               |       |

# The following steps are for vehicles with bed liners. If there are no bed liners installed move to Step 5

- Step 1 -









- Step 4 -



### - Step 5 -



### - Step 6 -



### - Step 7 -----



#### - Step 8 -



- <u>Step 9 -</u>



- Step 10



- Step 11 -



- Step 12 -



### - Step 13 -



### - Step 14 -



### - Step 15 -



### - Step 16 -



## – Step 17 —



#### - Step 18 -



- <u>Step 19</u>



## - Step 20 -



### - Step 21 -



### - Step 22 -



#### - Step 23 -



### - Step 24 -



### Step 25



### - Step 26 -



### - Step 27 -



#### - Step 28 -





- Step 30 -





You may open tailgate when Roll R Cover is in closed position, however you MUST NOT close the tailgate when Roll R Cover curtain is in the fully closed position.