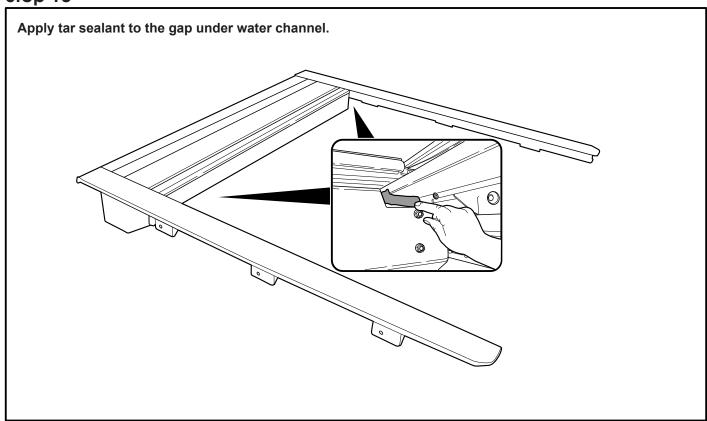

1                                             | 1               |       |
| OPERATION LEAFLET         | 66                                              | 1               | 1     |
| MAINTENANCE LEAFLET       | 67                                              | 1               |       |
| ADJUSTMENT PLATES         | 31                                              | 2               |       |
| BLACK PUTTY               | 3*                                              | 8               |       |

# The following steps are for vehicles with bed liners. If there are no bed liners installed move to Step 5

- Step 1 -









- Step 4 -



### - Step 5 -



### - Step 6 -



### - Step 7 -----



#### - Step 8 -



- <u>Step 9 -</u>



- Step 10



- Step 11 -



- Step 12 -



### - Step 13 -



### - Step 14 -



### - Step 15 -



### - Step 16 -



## – Step 17 —



#### - Step 18 -



- <u>Step 19</u>



## - Step 20 -



### - Step 21 -



### - Step 22 -



#### - Step 23 -



### - Step 24 -



### Step 25



### - Step 26 -



### - Step 27 -



#### - Step 28 -





- Step 30 -





You may open tailgate when Roll R Cover is in closed position, however you MUST NOT close the tailgate when Roll R Cover curtain is in the fully closed position.