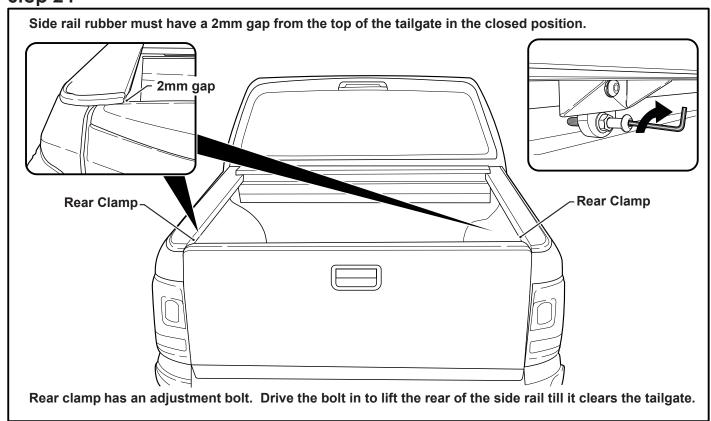

67                                              | 1               |       |
| ADJUSTMENT PLATES         | 31                                              | 2               |       |
| BLACK PUTTY               | 3*                                              | 8               |       |

# The following steps are for vehicles with bed liners. If there are no bed liners installed move to Step 5

- Step 1 -









- Step 4 -



### - Step 5 -



### - Step 6 -



### - Step 7 -----



#### - Step 8 -



- <u>Step 9 -</u>



- Step 10



- Step 11 -



- Step 12 -



### - Step 13 -



### - Step 14 -



### - Step 15 -



### - Step 16 -



## – Step 17 —



#### - Step 18 -



- <u>Step 19</u>



## - Step 20 -



### - Step 21 -



### - Step 22 -



#### - Step 23 -



### - Step 24 -



### Step 25



### - Step 26 -



### - Step 27 -



#### - Step 28 -





- Step 30 -





You may open tailgate when Roll R Cover is in closed position, however you MUST NOT close the tailgate when Roll R Cover curtain is in the fully closed position.