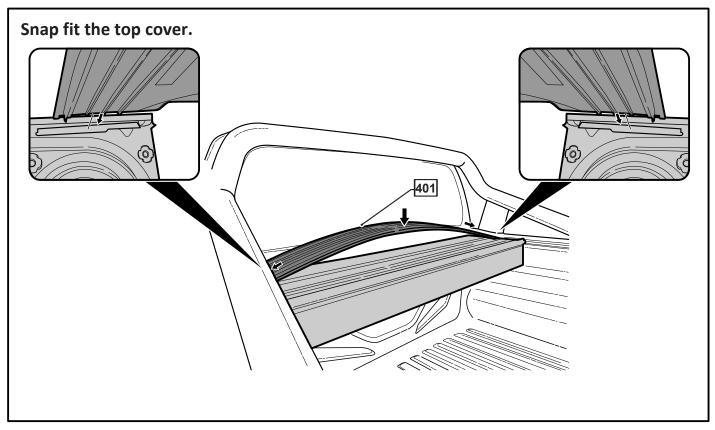

|
| ADJUSTMENT PLATES         | 31                                              | 2               |       |
| BLACK PUTTY               | 3*                                              | 8               |       |

# The following steps are for vehicles with bed liners. If there are no bed liners installed move to Step 5

- Step 1 -









- Step 4 -



### - Step 5 -



### - Step 6 -



### - Step 7 -----



#### - Step 8 -



- <u>Step 9 -</u>



- Step 10



- Step 11 -



- Step 12 -



### - Step 13 -



### - Step 14 -



### - Step 15 -



### - Step 16 -



## – Step 17 —



#### - Step 18 -



- <u>Step 19</u>



## - Step 20 -



### - Step 21 -



### - Step 22 -



#### - Step 23 -



### - Step 24 -



### Step 25



### - Step 26 -



### - Step 27 -



#### - Step 28 -





- Step 30 -





You may open tailgate when Roll R Cover is in closed position, however you MUST NOT close the tailgate when Roll R Cover curtain is in the fully closed position.