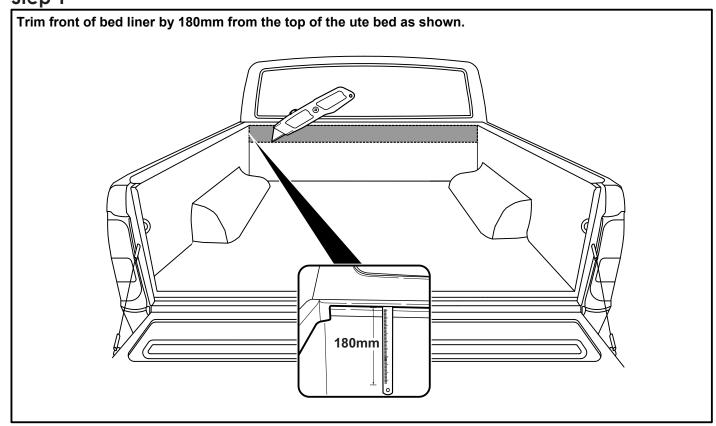

# The following steps are for vehicles with bed liners. If there are no bed liners installed move to Step 5

- Step 1 -

- Step 4 -