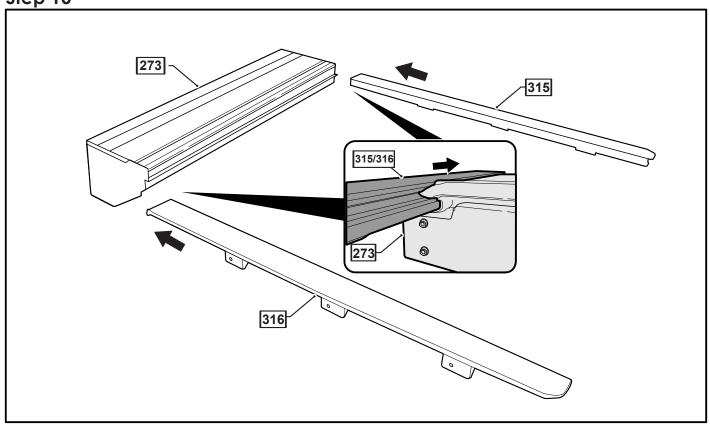

|       |
| COMPLETE CANISTER COVER   | 401                                             | 1               |       |
| OPERATION LEAFLET         | 66                                              | 1               | 1     |
| MAINTENANCE LEAFLET       | 67                                              | 1               |       |
| ADJUSTMENT PLATES         | 31                                              | 2               |       |
| BLACK PUTTY               | 3*                                              | 8               |       |

# The following steps are for vehicles with bed liners. If there are no bed liners installed move to Step 5

- Step 1 -









- Step 4 -



### - Step 5 -



### - Step 6 -



### - Step 7 -----



#### - Step 8 -



- <u>Step 9 -</u>



- Step 10



- Step 11 -



- Step 12 -



### - Step 13 -



### - Step 14 -



### - Step 15 -



### - Step 16 -



## – Step 17 —



#### - Step 18 -



- <u>Step 19</u>



## - Step 20 -



### - Step 21 -



### - Step 22 -



#### - Step 23 -



### - Step 24 -



### Step 25



### - Step 26 -



### - Step 27 -



#### - Step 28 -





- Step 30 -





You may open tailgate when Roll R Cover is in closed position, however you MUST NOT close the tailgate when Roll R Cover curtain is in the fully closed position.