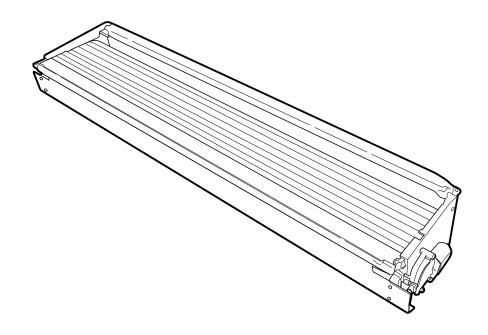

#### - Parts Supplied -

| MX4R<br>PART DESCRIPTION  | DUAL CAB MERCEDES BENZ XCLASS - ROLL<br>R COVER |                 |       |
|---------------------------|-------------------------------------------------|-----------------|-------|
|                           | PART NUMBER                                     | QUANTITY/LENGTH | CHECK |
| MX4R FITTING INSTRUCTIONS | 373*                                            | 1               |       |
| LUBRICANT PUMP SPRAY      | 47*                                             | 1               |       |
| REMOTE                    | 215*                                            | 2               |       |
| PRIMER STICK              | 44*                                             | 1               |       |
| CABLE TIE 4.8X300MM       | 217*                                            | 10              |       |
| ROLL R LOOM               | 216*                                            | 1               | 1     |
| MX4R CANISTER AND CURTAIN | 273*                                            | 1               |       |
| MX4R RAIL RIGHTHAND       | 315*                                            | 1               | 12    |
| MX4R RAIL LEFTHAND        | 316*                                            | 1               |       |
| HOSE 600MM                | 11*                                             | 4               |       |
| COMPLETE CANISTER COVER   | 401                                             | 1               |       |
| OPERATION LEAFLET         | 66                                              | 1               | 1     |
| MAINTENANCE LEAFLET       | 67                                              | 1               |       |
| ADJUSTMENT PLATES         | 31                                              | 2               |       |
| BLACK PUTTY               | 3*                                              | 8               |       |