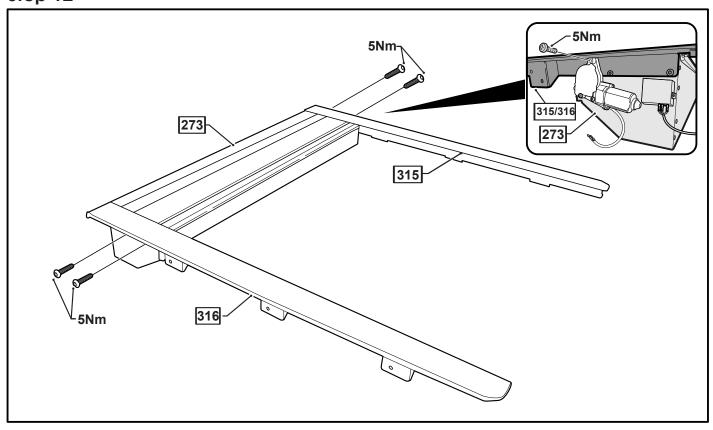

NISTER COVER   | 401                                             | 1               |       |
| OPERATION LEAFLET         | 66                                              | 1               | 1     |
| MAINTENANCE LEAFLET       | 67                                              | 1               |       |
| ADJUSTMENT PLATES         | 31                                              | 2               |       |
| BLACK PUTTY               | 3*                                              | 8               |       |

# The following steps are for vehicles with bed liners. If there are no bed liners installed move to Step 5

- Step 1 -









- Step 4 -



### - Step 5 -



### - Step 6 -



### - Step 7 -----



#### - Step 8 -



- <u>Step 9 -</u>



- Step 10



- Step 11 -



- Step 12 -



### - Step 13 -



### - Step 14 -



### - Step 15 -



### - Step 16 -



## – Step 17 —



#### - Step 18 -



- <u>Step 19</u>



## - Step 20 -



### - Step 21 -



### - Step 22 -



#### - Step 23 -



### - Step 24 -



### Step 25



### - Step 26 -



### - Step 27 -



#### - Step 28 -





- Step 30 -





You may open tailgate when Roll R Cover is in closed position, however you MUST NOT close the tailgate when Roll R Cover curtain is in the fully closed position.