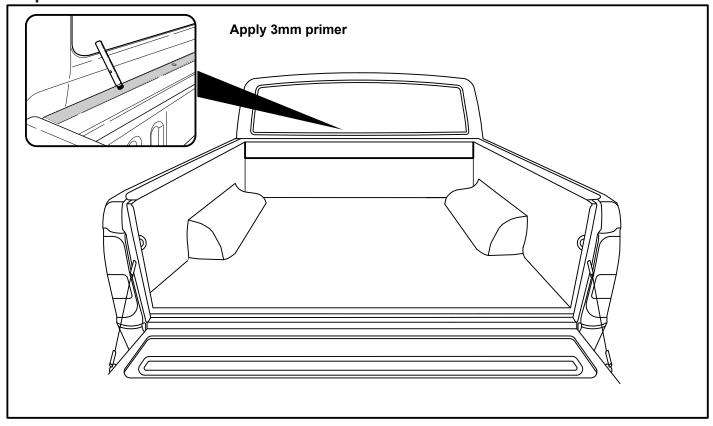

|       |
| OPERATION LEAFLET         | 66                                              | 1               | 1     |
| MAINTENANCE LEAFLET       | 67                                              | 1               |       |
| ADJUSTMENT PLATES         | 31                                              | 2               |       |
| BLACK PUTTY               | 3*                                              | 8               |       |

# The following steps are for vehicles with bed liners. If there are no bed liners installed move to Step 5

- Step 1 -









- Step 4 -



### - Step 5 -



### - Step 6 -



### - Step 7 -----



#### - Step 8 -



- <u>Step 9 -</u>



- Step 10



- Step 11 -



- Step 12 -



### - Step 13 -



### - Step 14 -



### - Step 15 -



### - Step 16 -



## – Step 17 —



#### - Step 18 -



- <u>Step 19</u>



## - Step 20 -



### - Step 21 -



### - Step 22 -



#### - Step 23 -



### - Step 24 -



### Step 25



### - Step 26 -



### - Step 27 -



#### - Step 28 -





- Step 30 -





You may open tailgate when Roll R Cover is in closed position, however you MUST NOT close the tailgate when Roll R Cover curtain is in the fully closed position.