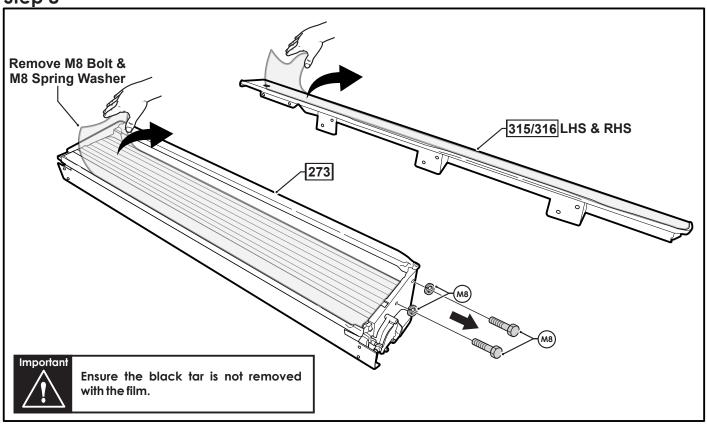

| 4               |       |
| COMPLETE CANISTER COVER   | 401                                             | 1               |       |
| OPERATION LEAFLET         | 66                                              | 1               | 1     |
| MAINTENANCE LEAFLET       | 67                                              | 1               |       |
| ADJUSTMENT PLATES         | 31                                              | 2               |       |
| BLACK PUTTY               | 3*                                              | 8               |       |

# The following steps are for vehicles with bed liners. If there are no bed liners installed move to Step 5

- Step 1 -









- Step 4 -



### - Step 5 -



### - Step 6 -



### - Step 7 -----



#### - Step 8 -



- <u>Step 9 -</u>



- Step 10



- Step 11 -



- Step 12 -



### - Step 13 -



### - Step 14 -



### - Step 15 -



### - Step 16 -



## – Step 17 —



#### - Step 18 -



- <u>Step 19</u>



## - Step 20 -



### - Step 21 -



### - Step 22 -



#### - Step 23 -



### - Step 24 -



### Step 25



### - Step 26 -



### - Step 27 -



#### - Step 28 -





- Step 30 -





You may open tailgate when Roll R Cover is in closed position, however you MUST NOT close the tailgate when Roll R Cover curtain is in the fully closed position.