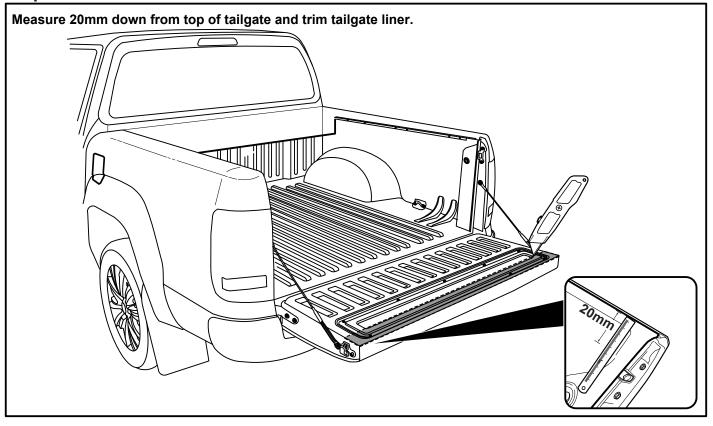

# The following steps are for vehicles with bed liners. If there are no bed liners installed move to Step 5

- Step 1 -

- Step 4 -