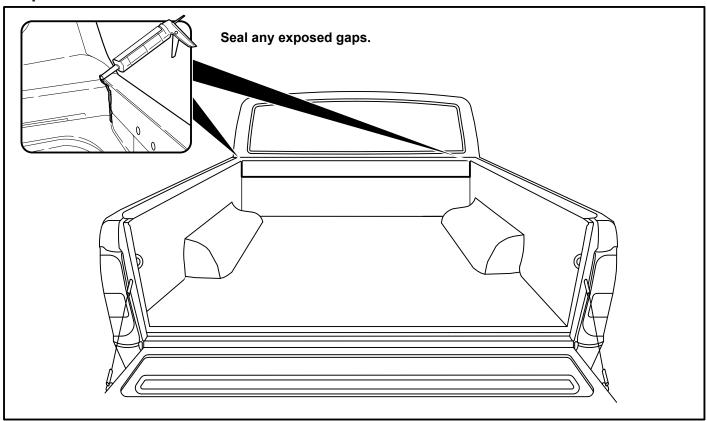

| 1               |       |
| OPERATION LEAFLET         | 66                                              | 1               | 1     |
| MAINTENANCE LEAFLET       | 67                                              | 1               |       |
| ADJUSTMENT PLATES         | 31                                              | 2               |       |
| BLACK PUTTY               | 3*                                              | 8               |       |

# The following steps are for vehicles with bed liners. If there are no bed liners installed move to Step 5

- Step 1 -









- Step 4 -



### - Step 5 -



### - Step 6 -



### - Step 7 -----



#### - Step 8 -



- <u>Step 9 -</u>



- Step 10



- Step 11 -



- Step 12 -



### - Step 13 -



### - Step 14 -



### - Step 15 -



### - Step 16 -



## – Step 17 —



#### - Step 18 -



- <u>Step 19</u>



## - Step 20 -



### - Step 21 -



### - Step 22 -



#### - Step 23 -



### - Step 24 -



### Step 25



### - Step 26 -



### - Step 27 -



#### - Step 28 -





- Step 30 -





You may open tailgate when Roll R Cover is in closed position, however you MUST NOT close the tailgate when Roll R Cover curtain is in the fully closed position.