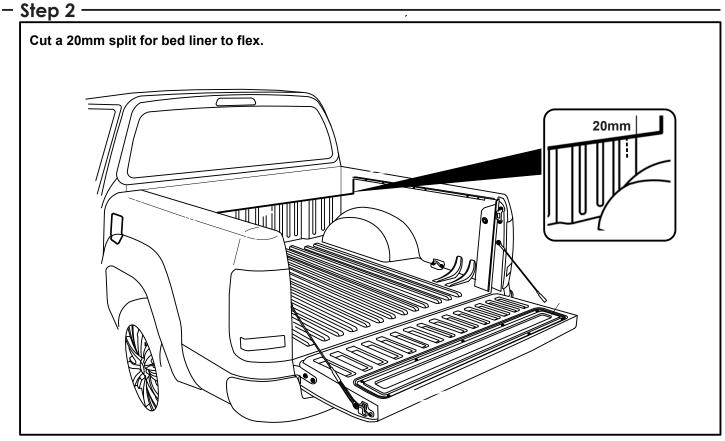

# The following steps are for vehicles with bed liners. If there are no bed liners installed move to Step 5

- Step 1 -

- Step 4 -