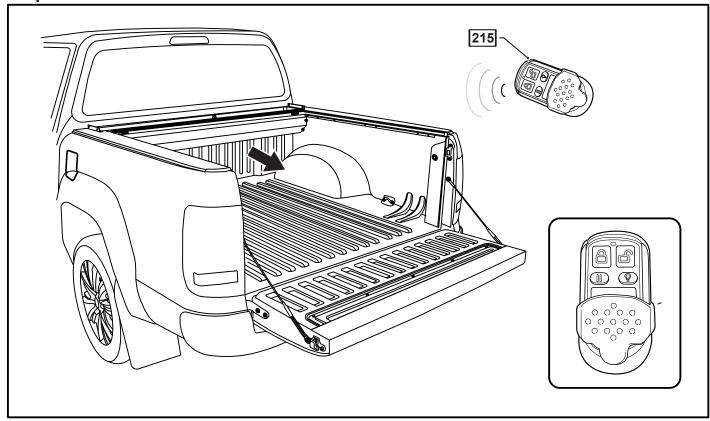

LATES         | 31                                              | 2               |       |
| BLACK PUTTY               | 3*                                              | 8               |       |

# The following steps are for vehicles with bed liners. If there are no bed liners installed move to Step 5

- Step 1 -









- Step 4 -



### - Step 5 -



### - Step 6 -



### - Step 7 -----



#### - Step 8 -



- <u>Step 9 -</u>



- Step 10



- Step 11 -



- Step 12 -



### - Step 13 -



### - Step 14 -



### - Step 15 -



### - Step 16 -



## – Step 17 —



#### - Step 18 -



- <u>Step 19</u>



## - Step 20 -



### - Step 21 -



### - Step 22 -



#### - Step 23 -



### - Step 24 -



### Step 25



### - Step 26 -



### - Step 27 -



#### - Step 28 -





- Step 30 -





You may open tailgate when Roll R Cover is in closed position, however you MUST NOT close the tailgate when Roll R Cover curtain is in the fully closed position.