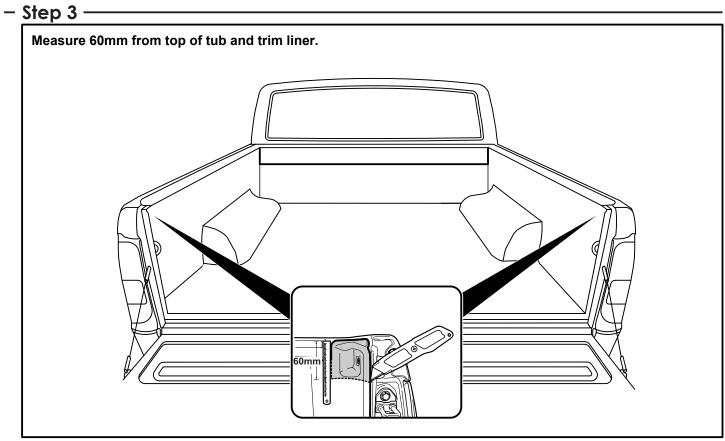

# The following steps are for vehicles with bed liners. If there are no bed liners installed move to Step 5

- Step 1 -

- Step 4 -