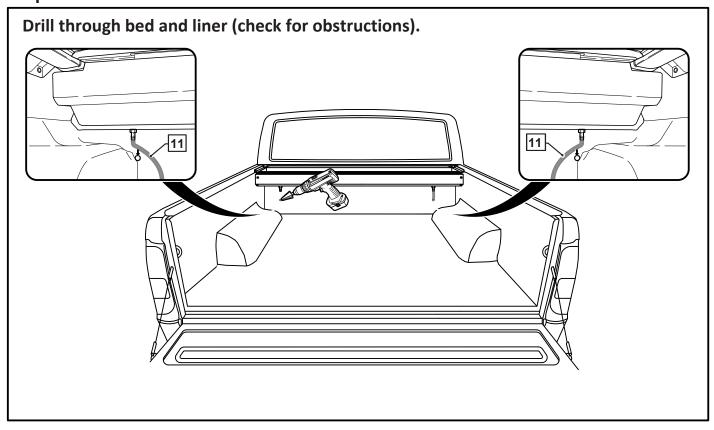

# The following steps are for vehicles with bed liners. If there are no bed liners installed move to Step 5

- Step 1 -

- <u>Step 4</u> -

# - Step 14 -