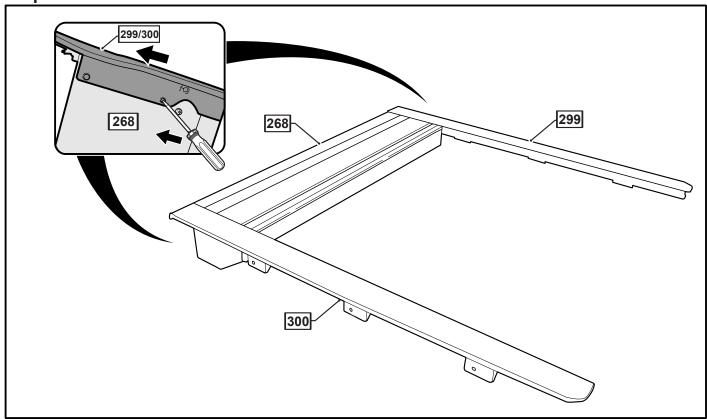

PLETE CANISTER COVER          | 398                                          | 1               |       |
| OPERATION LEAFLET                | 66                                           | 1               | -     |
| MAINTENANCE LEAFLET              | 67                                           | 1               | 1     |
| ADJUSTMENT PLATES                | 31                                           | 2               | L     |
| BLACK PUTTY                      | 3*                                           | 8               | 1     |

# The following steps are for vehicles with bed liners. If there are no bed liners installed move to Step 5

- Step 1 -









- <u>Step 4</u> -



# - Step 5 -



#### - Step 6 -



#### - Step 7 -----



#### Step 8 -



- Step 9 -



- Step 10 -





# - Step 12 -





# - Step 14 -



# - Step 15 -



# - Step 16





- Step 18 -



# - Step 19 -



# - Step 20 -





#### - Step 22 -





# - Step 24 -



#### - Step 25 -



#### - Step 26 -



Step 27



# - Step 28 -



#### - Step 29 -



# - Step 30 -



# - Step 31 -



#### - Step 32





You may open tailgate when Roll R Cover is in closed position, however you MUST NOT close the tailgate when Roll R Cover curtain is in the fully closed position.



E. & O.E. This document is copyright and must not be used except as permitted below or under the Copyright Act 1968. You may reproduce and publish this document in whole or in part for your or your organisation's own personal or internal compliance, educational or non-commercial purposes. You must not alter or amend this document