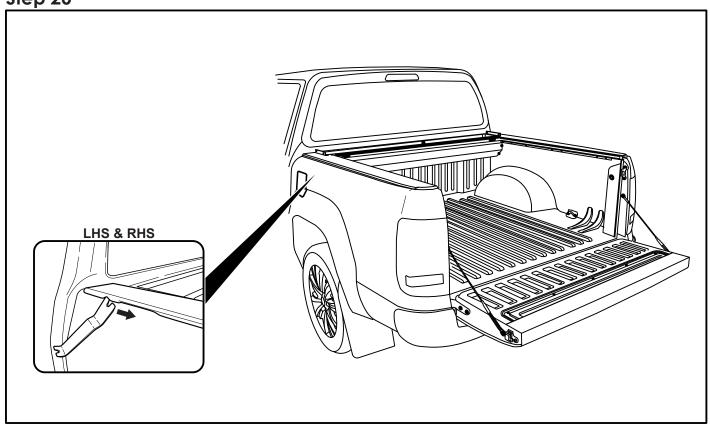

AFLET                | 66                                           | 1               | -     |
| MAINTENANCE LEAFLET              | 67                                           | 1               | 1     |
| ADJUSTMENT PLATES                | 31                                           | 2               | L     |
| BLACK PUTTY                      | 3*                                           | 8               | 1     |

# The following steps are for vehicles with bed liners. If there are no bed liners installed move to Step 5

- Step 1 -









- <u>Step 4</u> -



# - Step 5 -



#### - Step 6 -



#### - Step 7 -----



#### Step 8 -



- Step 9 -



- Step 10 -





# - Step 12 -





# - Step 14 -



# - Step 15 -



# - Step 16





- Step 18 -



# - Step 19 -



# - Step 20 -





#### - Step 22 -





# - Step 24 -



#### - Step 25 -



#### - Step 26 -



Step 27



# - Step 28 -



#### - Step 29 -



# - Step 30 -



# - Step 31 -



#### - Step 32





You may open tailgate when Roll R Cover is in closed position, however you MUST NOT close the tailgate when Roll R Cover curtain is in the fully closed position.



E. & O.E. This document is copyright and must not be used except as permitted below or under the Copyright Act 1968. You may reproduce and publish this document in whole or in part for your or your organisation's own personal or internal compliance, educational or non-commercial purposes. You must not alter or amend this document in any way. You must not reproduce or publish this document for commercial gain without the prior written consent of t