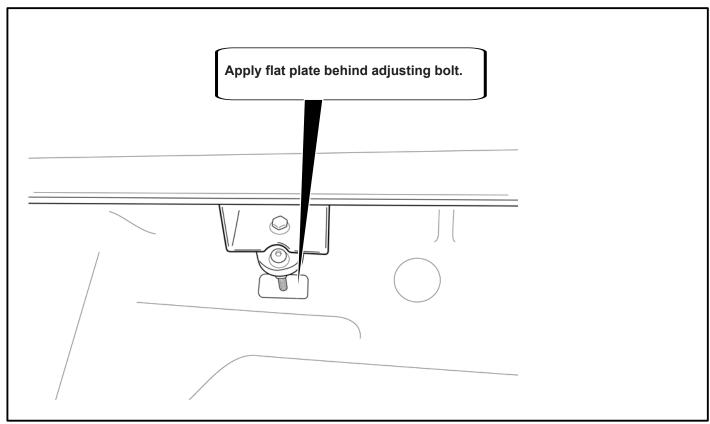

| 1               | -     |
| MAINTENANCE LEAFLET              | 67                                           | 1               | 1     |
| ADJUSTMENT PLATES                | 31                                           | 2               | L     |
| BLACK PUTTY                      | 3*                                           | 8               | 1     |

# The following steps are for vehicles with bed liners. If there are no bed liners installed move to Step 5

- Step 1 -









- <u>Step 4</u> -



# - Step 5 -



#### - Step 6 -



#### - Step 7 -----



#### Step 8 -



- Step 9 -



- Step 10 -





# - Step 12 -





# - Step 14 -



# - Step 15 -



# - Step 16





- Step 18 -



# - Step 19 -



# - Step 20 -





#### - Step 22 -





# - Step 24 -



#### - Step 25 -



#### - Step 26 -



Step 27



# - Step 28 -



#### - Step 29 -



# - Step 30 -



# - Step 31 -



#### - Step 32





You may open tailgate when Roll R Cover is in closed position, however you MUST NOT close the tailgate when Roll R Cover curtain is in the fully closed position.



E. & O.E. This document is copyright and must not be used except as permitted below or under the Copyright Act 1968. You may reproduce and publish this document in whole or in part for your or your organisation's own personal or internal compliance, educational or non-commercial purposes. You must not alter or amend this document in any way. You must not reproduce or publish this document for commercial gain without the prior written consent of the copyright owner.