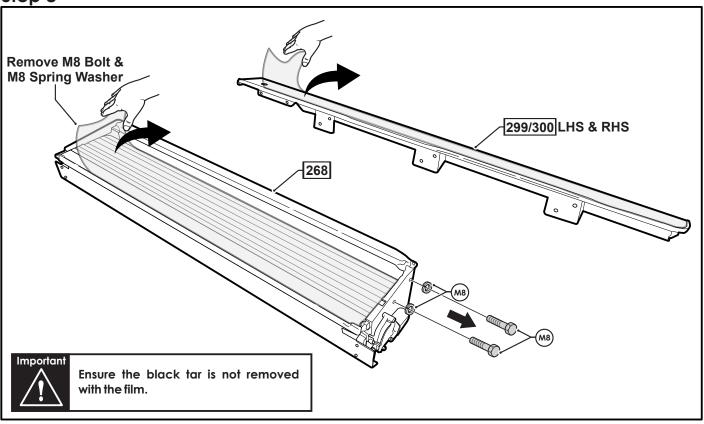

4               |       |
| COMPLETE CANISTER COVER          | 398                                          | 1               |       |
| OPERATION LEAFLET                | 66                                           | 1               | -     |
| MAINTENANCE LEAFLET              | 67                                           | 1               | 1     |
| ADJUSTMENT PLATES                | 31                                           | 2               | L     |
| BLACK PUTTY                      | 3*                                           | 8               | 1     |

# The following steps are for vehicles with bed liners. If there are no bed liners installed move to Step 5

- Step 1 -









- <u>Step 4</u> -



# - Step 5 -



#### - Step 6 -



#### - Step 7 -----



#### Step 8 -



- Step 9 -



- Step 10 -





# - Step 12 -





# - Step 14 -



# - Step 15 -



# - Step 16





- Step 18 -



# - Step 19 -



# - Step 20 -





#### - Step 22 -





# - Step 24 -



#### - Step 25 -



#### - Step 26 -



Step 27



# - Step 28 -



#### - Step 29 -



# - Step 30 -



# - Step 31 -



#### - Step 32





You may open tailgate when Roll R Cover is in closed position, however you MUST NOT close the tailgate when Roll R Cover curtain is in the fully closed position.



E. & O.E. This document is copyright and must not be used except as permitted below or under the Copyright Act 1968. You may reproduce and publish this document in whole or in part for your or your organisation's own personal or internal compliance, educational or non-commercial purposes. You must n