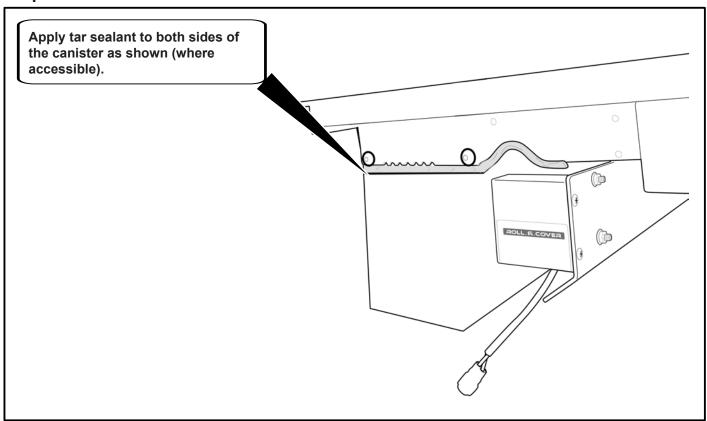

| 1               |       |
| OPERATION LEAFLET                | 66                                           | 1               | -     |
| MAINTENANCE LEAFLET              | 67                                           | 1               | 1     |
| ADJUSTMENT PLATES                | 31                                           | 2               | L     |
| BLACK PUTTY                      | 3*                                           | 8               | 1     |

# The following steps are for vehicles with bed liners. If there are no bed liners installed move to Step 5

- Step 1 -









- <u>Step 4</u> -



# - Step 5 -



#### - Step 6 -



#### - Step 7 -----



#### Step 8 -



- Step 9 -



- Step 10 -





# - Step 12 -





# - Step 14 -



# - Step 15 -



# - Step 16





- Step 18 -



# - Step 19 -



# - Step 20 -





#### - Step 22 -





# - Step 24 -



#### - Step 25 -



#### - Step 26 -



Step 27



# - Step 28 -



#### - Step 29 -



# - Step 30 -



# - Step 31 -



#### - Step 32





You may open tailgate when Roll R Cover is in closed position, however you MUST NOT close the tailgate when Roll R Cover curtain is in the fully closed position.



E. & O.E. This document is copyright and must not be used except as permitted below or under the Copyright Act 1968. You may reproduce and publish this document in whole or in part for your or your organisation's own personal or internal compliance, educational or non-commercial purposes. You must not alter or amend this document in any way. You must not reproduce