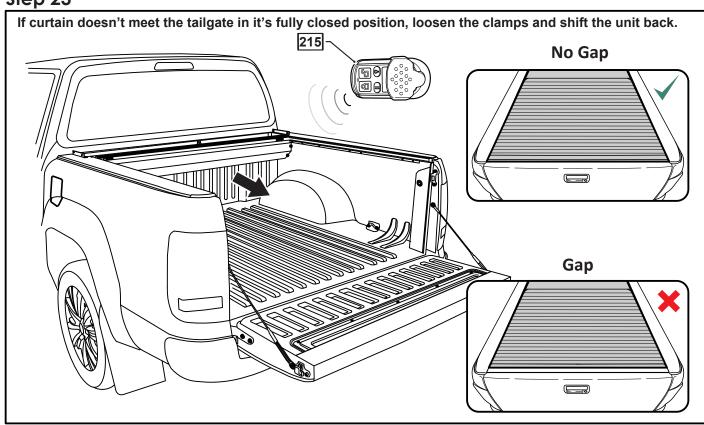

6                                           | 1               | -     |
| MAINTENANCE LEAFLET              | 67                                           | 1               | 1     |
| ADJUSTMENT PLATES                | 31                                           | 2               | L     |
| BLACK PUTTY                      | 3*                                           | 8               | 1     |

# The following steps are for vehicles with bed liners. If there are no bed liners installed move to Step 5

- Step 1 -









- <u>Step 4</u> -



# - Step 5 -



#### - Step 6 -



#### - Step 7 -----



#### Step 8 -



- Step 9 -



- Step 10 -





# - Step 12 -





# - Step 14 -



# - Step 15 -



# - Step 16





- Step 18 -



# - Step 19 -



# - Step 20 -





#### - Step 22 -





# - Step 24 -



#### - Step 25 -



#### - Step 26 -



Step 27



# - Step 28 -



#### - Step 29 -



# - Step 30 -



# - Step 31 -



#### - Step 32





You may open tailgate when Roll R Cover is in closed position, however you MUST NOT close the tailgate when Roll R Cover curtain is in the fully closed position.



E. & O.E. This document is copyright and must not be used except as permitted below or under the Copyright Act 1968. You may reproduce and publish this document in whole or in part for your or your organisation's own personal or internal compliance, educational or non-commercial purposes. You must not alter or amend this document in any way. You must not reproduce or publish this document for commercial gain without the prior written consent of the copyright owner.