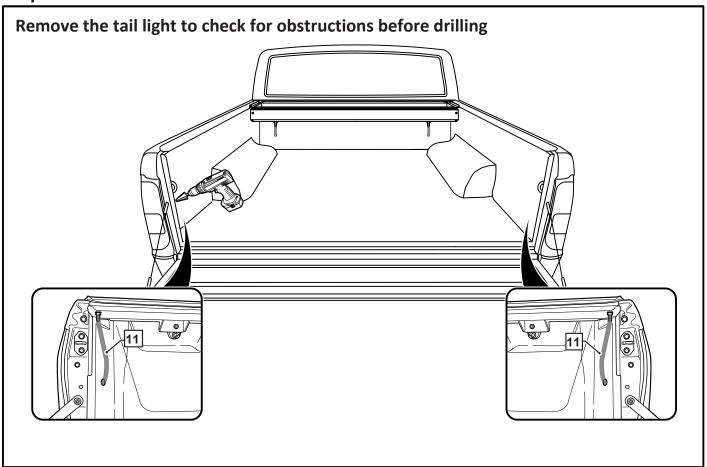

| 67                                           | 1               | 1     |
| ADJUSTMENT PLATES                | 31                                           | 2               | L     |
| BLACK PUTTY                      | 3*                                           | 8               | 1     |

# The following steps are for vehicles with bed liners. If there are no bed liners installed move to Step 5

- Step 1 -









- <u>Step 4</u> -



# - Step 5 -



#### - Step 6 -



#### - Step 7 -----



#### Step 8 -



- Step 9 -



- Step 10 -





# - Step 12 -





# - Step 14 -



# - Step 15 -



# - Step 16





- Step 18 -



# - Step 19 -



# - Step 20 -





#### - Step 22 -





# - Step 24 -



#### - Step 25 -



#### - Step 26 -



Step 27



# - Step 28 -



#### - Step 29 -



# - Step 30 -



# - Step 31 -



#### - Step 32





You may open tailgate when Roll R Cover is in closed position, however you MUST NOT close the tailgate when Roll R Cover curtain is in the fully closed position.



E. & O.E. This document is copyright and must not be used except as permitted below or under the Copyright Act 1968. You may reproduce and publish this document in whole or in part for your or your organisation's own personal or internal compliance, educational or non-commercial purposes. You must not alter or amend this document in any way. You must not reproduce or publish this document for commercial gain without the prior written consent of the copyright owner.