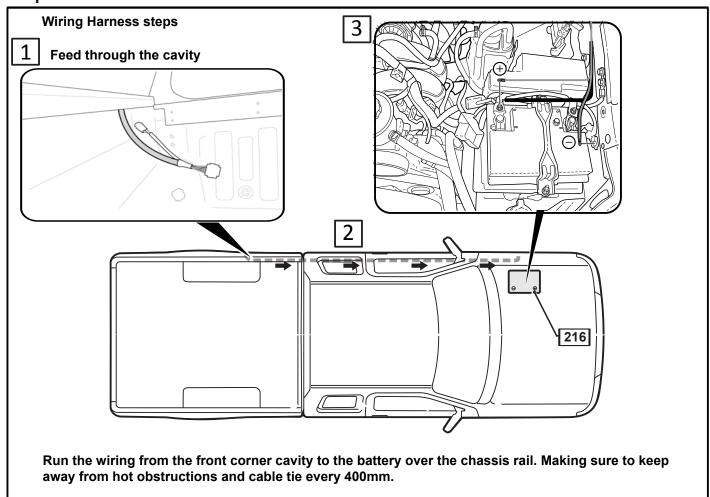

| 4               |       |
| COMPLETE CANISTER COVER          | 398                                          | 1               |       |
| OPERATION LEAFLET                | 66                                           | 1               | -     |
| MAINTENANCE LEAFLET              | 67                                           | 1               | 1     |
| ADJUSTMENT PLATES                | 31                                           | 2               | L     |
| BLACK PUTTY                      | 3*                                           | 8               | 1     |

# The following steps are for vehicles with bed liners. If there are no bed liners installed move to Step 5

- Step 1 -









- <u>Step 4</u> -



# - Step 5 -



#### - Step 6 -



#### - Step 7 -----



#### Step 8 -



- Step 9 -



- Step 10 -





# - Step 12 -





# - Step 14 -



# - Step 15 -



# - Step 16





- Step 18 -



# - Step 19 -



# - Step 20 -





#### - Step 22 -





# - Step 24 -



#### - Step 25 -



#### - Step 26 -



Step 27



# - Step 28 -



#### - Step 29 -



# - Step 30 -



# - Step 31 -



#### - Step 32





You may open tailgate when Roll R Cover is in closed position, however you MUST NOT close the tailgate when Roll R Cover curtain is in the fully closed position.



E. & O.E. This document is copyright and must not be used except as permitted below or under the Copyright Act 1968. You may reproduce and publish this document in whole or in part for your or your organisation's own personal or internal compliance, educational or non-commercial pur