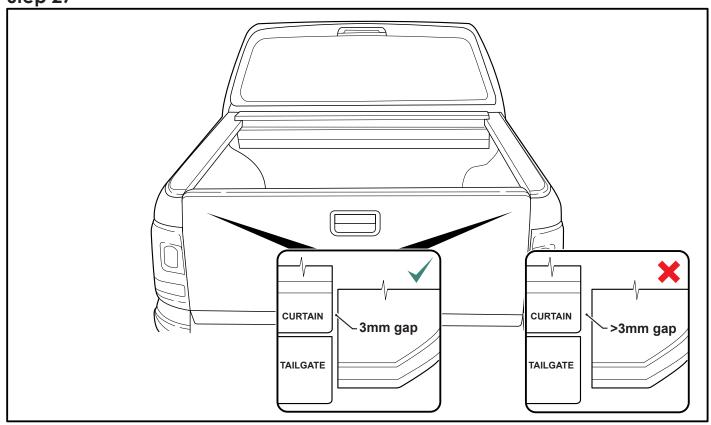

|
| MAINTENANCE LEAFLET              | 67                                           | 1               | 1     |
| ADJUSTMENT PLATES                | 31                                           | 2               | L     |
| BLACK PUTTY                      | 3*                                           | 8               | 1     |

# The following steps are for vehicles with bed liners. If there are no bed liners installed move to Step 5

- Step 1 -









- <u>Step 4</u> -



# - Step 5 -



#### - Step 6 -



#### - Step 7 -----



#### Step 8 -



- Step 9 -



- Step 10 -





# - Step 12 -





# - Step 14 -



# - Step 15 -



# - Step 16





- Step 18 -



# - Step 19 -



# - Step 20 -





#### - Step 22 -





# - Step 24 -



#### - Step 25 -



#### - Step 26 -



Step 27



# - Step 28 -



#### - Step 29 -



# - Step 30 -



# - Step 31 -



#### - Step 32





You may open tailgate when Roll R Cover is in closed position, however you MUST NOT close the tailgate when Roll R Cover curtain is in the fully closed position.



E. & O.E. This document is copyright and must not be used except as permitted below or under the Copyright Act 1968. You may reproduce and publish this document in whole or in part for your or your organisation's own personal or internal compliance, educational or non-commercial purposes. You must not alter or amend this document in any way. You must not reproduce or publish this document for commercial gain without the prior written consent of the copyright owner.