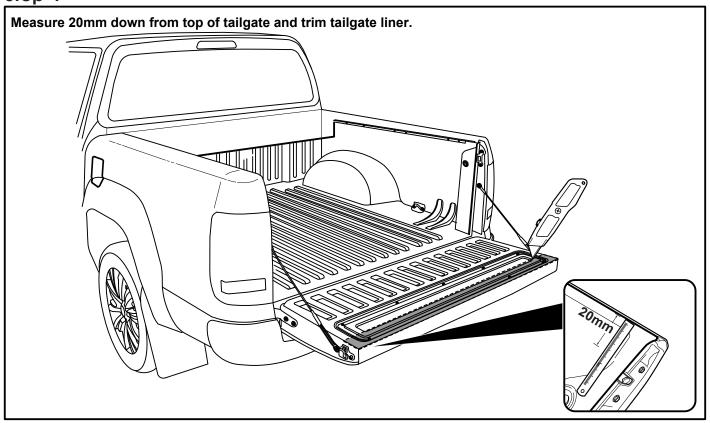

# The following steps are for vehicles with bed liners. If there are no bed liners installed move to Step 5

- Step 1 -

- <u>Step 4</u> -