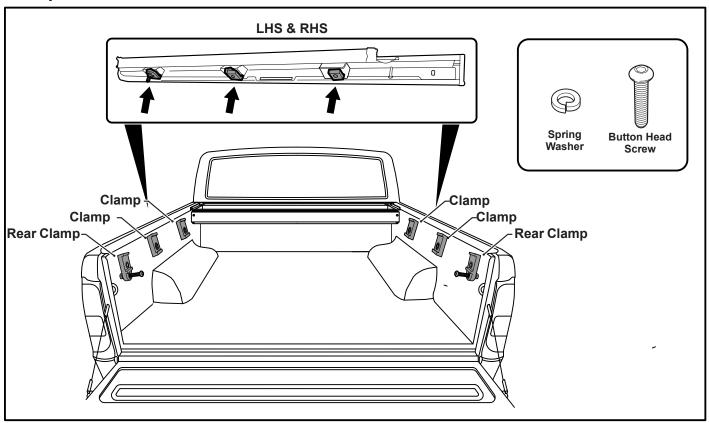

LET                | 66                                           | 1               | -     |
| MAINTENANCE LEAFLET              | 67                                           | 1               | 1     |
| ADJUSTMENT PLATES                | 31                                           | 2               | L     |
| BLACK PUTTY                      | 3*                                           | 8               | 1     |

# The following steps are for vehicles with bed liners. If there are no bed liners installed move to Step 5

- Step 1 -









- <u>Step 4</u> -



# - Step 5 -



#### - Step 6 -



#### - Step 7 -----



#### Step 8 -



- Step 9 -



- Step 10 -





# - Step 12 -





# - Step 14 -



# - Step 15 -



# - Step 16





- Step 18 -



# - Step 19 -



# - Step 20 -





#### - Step 22 -





# - Step 24 -



#### - Step 25 -



#### - Step 26 -



Step 27



# - Step 28 -



#### - Step 29 -



# - Step 30 -



# - Step 31 -



#### - Step 32





You may open tailgate when Roll R Cover is in closed position, however you MUST NOT close the tailgate when Roll R Cover curtain is in the fully closed position.



E. & O.E. This document is copyright and must not be used except as permitted below or under the Copyright Act 1968. You may reproduce and publish this document in whole or in part for your or your organisation's own personal or internal compliance, educational or non-commercial purposes. You must not alter or amend this document in any way. You must not reproduce or publish this document for commercial gain without the prior written consent of the