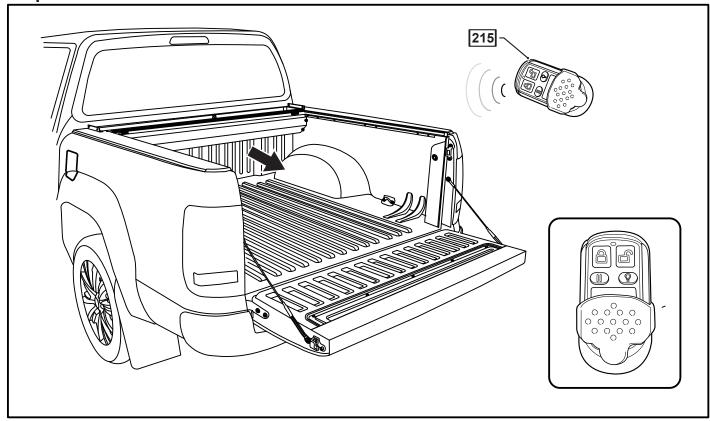

#### - Parts Supplied -

| C5R PART DESCRIPTION             | EXTRA CAB HOLDEN COLORADO RG ROLL<br>R COVER |                 |       |
|----------------------------------|----------------------------------------------|-----------------|-------|
|                                  | PART NUMBER                                  | QUANTITY/LENGTH | CHECK |
| C5R FITTING INSTRUCTIONS         | 365*                                         | 1               |       |
| LUBRICANT PUMP SPRAY             | 47*                                          | 1               | -     |
| REMOTE                           | 215*                                         | 2               |       |
| PRIMER STICK                     | 44*                                          | 1               |       |
| CABLE TIE 4.8X300MM              | 217*                                         | 10              | -     |
| ROLL R LOOM                      | 216*                                         | 1               |       |
| C5R CANISTER AND CURTAIN         | 268*                                         | 1               |       |
| C5R RAIL RIGHTHAND               | 299*                                         | 1               |       |
| C5R RAIL LEFTHAND                | 300*                                         | 1               | 1     |
| BLACK NITRILE FOAM 6MMX25MMX1.6M | 391*                                         | 1               |       |
| HOSE 600MM                       | 11*                                          | 4               |       |
| COMPLETE CANISTER COVER          | 398                                          | 1               |       |
| OPERATION LEAFLET                | 66                                           | 1               | -     |
| MAINTENANCE LEAFLET              | 67                                           | 1               | 1     |
| ADJUSTMENT PLATES                | 31                                           | 2               | L     |
| BLACK PUTTY                      | 3*                                           | 8               | 1     |