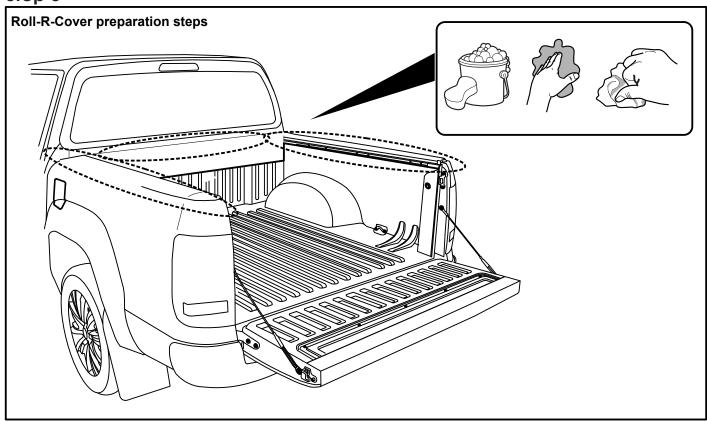

| 11*                                          | 4               |       |
| COMPLETE CANISTER COVER          | 398                                          | 1               |       |
| OPERATION LEAFLET                | 66                                           | 1               | -     |
| MAINTENANCE LEAFLET              | 67                                           | 1               | 1     |
| ADJUSTMENT PLATES                | 31                                           | 2               | L     |
| BLACK PUTTY                      | 3*                                           | 8               | 1     |

# The following steps are for vehicles with bed liners. If there are no bed liners installed move to Step 5

- Step 1 -









- <u>Step 4</u> -



# - Step 5 -



#### - Step 6 -



#### - Step 7 -----



#### Step 8 -



- Step 9 -



- Step 10 -





# - Step 12 -





# - Step 14 -



# - Step 15 -



# - Step 16





- Step 18 -



# - Step 19 -



# - Step 20 -





#### - Step 22 -





# - Step 24 -



#### - Step 25 -



#### - Step 26 -



Step 27



# - Step 28 -



#### - Step 29 -



# - Step 30 -



# - Step 31 -



#### - Step 32





You may open tailgate when Roll R Cover is in closed position, however you MUST NOT close the tailgate when Roll R Cover curtain is in the fully closed position.



E. & O.E. This document is copyright and must not be used except as permitted below or under the Copyright Act 1968. You may reproduce and publish this document in whole or in part for your or your organisation's own personal or internal com