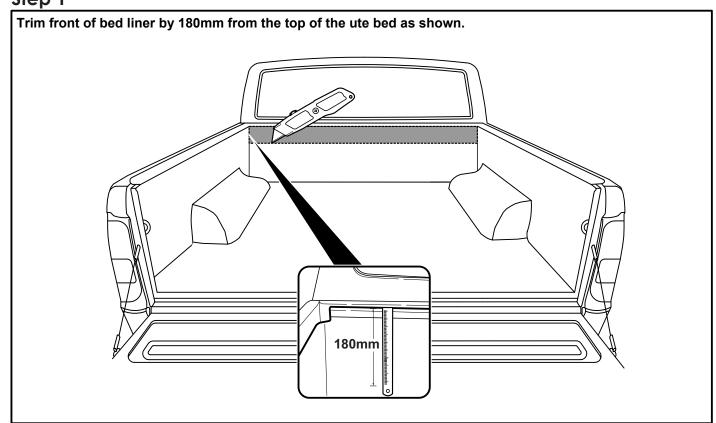

# The following steps are for vehicles with bed liners. If there are no bed liners installed move to Step 5

- Step 1 -

- <u>Step 4</u> -