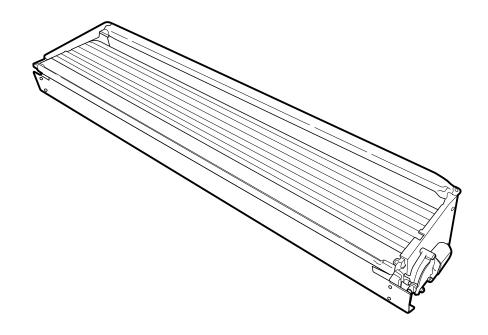

# WWW.HSPUTELIDS.COM

Part No: C5R

Fitting Time: 180 minutes

To suit Holden RG Colorado Space Cab 2016+

Roll-R-Cover Fitting Instructions

#### - Parts Supplied -

| C5R PART DESCRIPTION             | EXTRA CAB HOLDEN COLORADO RG ROLL<br>R COVER |                 |       |
|----------------------------------|----------------------------------------------|-----------------|-------|
|                                  | PART NUMBER                                  | QUANTITY/LENGTH | CHECK |
| C5R FITTING INSTRUCTIONS         | 365*                                         | 1               |       |
| LUBRICANT PUMP SPRAY             | 47*                                          | 1               | -     |
| REMOTE                           | 215*                                         | 2               |       |
| PRIMER STICK                     | 44*                                          | 1               |       |
| CABLE TIE 4.8X300MM              | 217*                                         | 10              | -     |
| ROLL R LOOM                      | 216*                                         | 1               |       |
| C5R CANISTER AND CURTAIN         | 268*                                         | 1               |       |
| C5R RAIL RIGHTHAND               | 299*                                         | 1               |       |
| C5R RAIL LEFTHAND                | 300*                                         | 1               | 1     |
| BLACK NITRILE FOAM 6MMX25MMX1.6M | 391*                                         | 1               |       |
| HOSE 600MM                       | 11*                                          | 4               |       |
| COMPLETE CANISTER COVER          | 398                                          | 1               |       |
| OPERATION LEAFLET                | 66                                           | 1               | -     |
| MAINTENANCE LEAFLET              | 67                                           | 1               | 1     |
| ADJUSTMENT PLATES                | 31                                           | 2               | L     |
| BLACK PUTTY                      | 3*                                           | 8               | 1     |