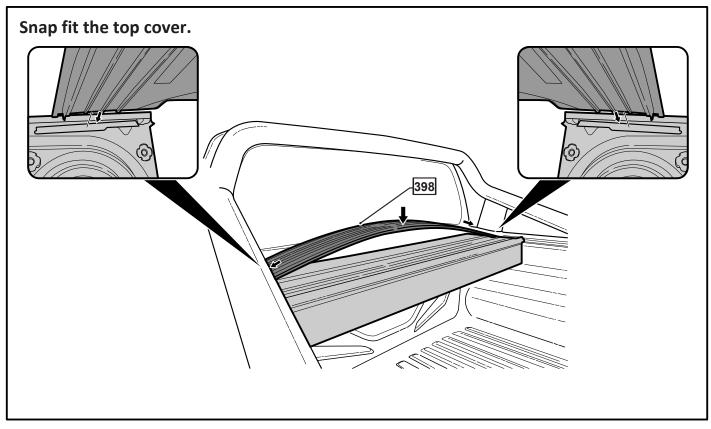

#### - Parts Supplied -

| C5R PART DESCRIPTION             | EXTRA CAB HOLDEN COLORADO RG ROLL<br>R COVER |                 |       |
|----------------------------------|----------------------------------------------|-----------------|-------|
|                                  | PART NUMBER                                  | QUANTITY/LENGTH | CHECK |
| C5R FITTING INSTRUCTIONS         | 365*                                         | 1               |       |
| LUBRICANT PUMP SPRAY             | 47*                                          | 1               | -     |
| REMOTE                           | 215*                                         | 2               |       |
| PRIMER STICK                     | 44*                                          | 1               |       |
| CABLE TIE 4.8X300MM              | 217*                                         | 10              | -     |
| ROLL R LOOM                      | 216*                                         | 1               |       |
| C5R CANISTER AND CURTAIN         | 268*                                         | 1               |       |
| C5R RAIL RIGHTHAND               | 299*                                         | 1               |       |
| C5R RAIL LEFTHAND                | 300*                                         | 1               | 1     |
| BLACK NITRILE FOAM 6MMX25MMX1.6M | 391*                                         | 1               |       |
| HOSE 600MM                       | 11*                                          | 4               |       |
| COMPLETE CANISTER COVER          | 398                                          | 1               |       |
| OPERATION LEAFLET                | 66                                           | 1               | -     |
| MAINTENANCE LEAFLET              | 67                                           | 1               | 1     |
| ADJUSTMENT PLATES                | 31                                           | 2               | L     |
| BLACK PUTTY                      | 3*                                           | 8               | 1     |