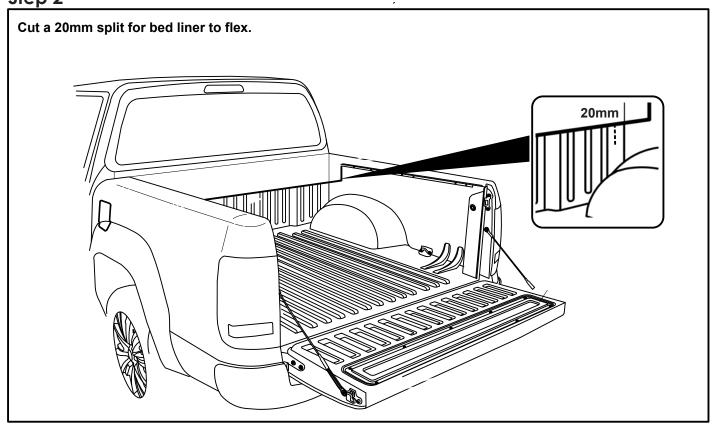

# The following steps are for vehicles with bed liners. If there are no bed liners installed move to Step 5

- Step 1 -

- <u>Step 4</u> -