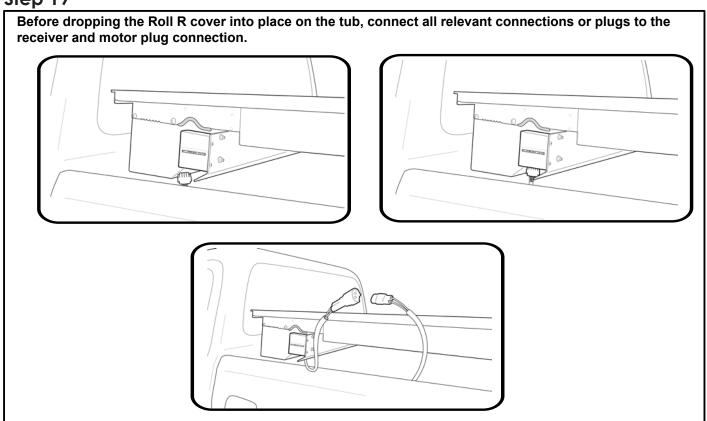

|
| OPERATION LEAFLET                | 66                                           | 1               | -     |
| MAINTENANCE LEAFLET              | 67                                           | 1               | 1     |
| ADJUSTMENT PLATES                | 31                                           | 2               | L     |
| BLACK PUTTY                      | 3*                                           | 8               | 1     |

# The following steps are for vehicles with bed liners. If there are no bed liners installed move to Step 5

- Step 1 -









- <u>Step 4</u> -



# - Step 5 -



#### - Step 6 -



#### - Step 7 -----



#### Step 8 -



- Step 9 -



- Step 10 -





# - Step 12 -





# - Step 14 -



# - Step 15 -



# - Step 16





- Step 18 -



# - Step 19 -



# - Step 20 -





#### - Step 22 -





# - Step 24 -



#### - Step 25 -



#### - Step 26 -



Step 27



# - Step 28 -



#### - Step 29 -



# - Step 30 -



# - Step 31 -



#### - Step 32





You may open tailgate when Roll R Cover is in closed position, however you MUST NOT close the tailgate when Roll R Cover curtain is in the fully closed position.



E. & O.E. This document is copyright and must not be used except as permitted below or under the Copyright Act 1968. You may reproduce and publish this document in whole or in part for your or your organisation's own personal or internal compliance, educational or non-commercial purposes. You must not alter or amend this document in any way. You must not reproduce or publish this document for commercial gain without the prior wri