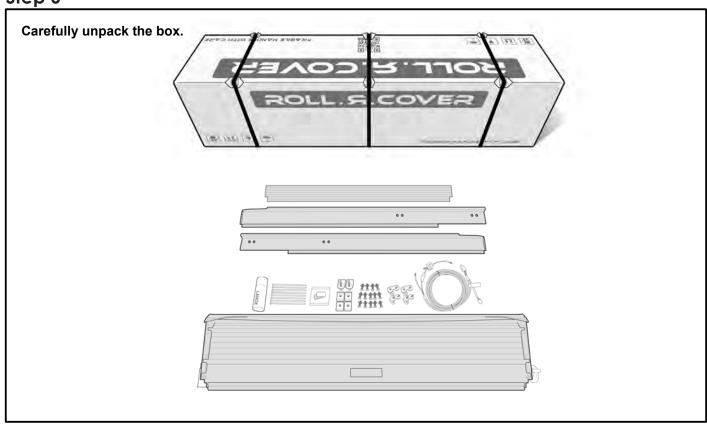

| 4               |       |
| COMPLETE CANISTER COVER          | 398                                          | 1               |       |
| OPERATION LEAFLET                | 66                                           | 1               | -     |
| MAINTENANCE LEAFLET              | 67                                           | 1               | 1     |
| ADJUSTMENT PLATES                | 31                                           | 2               | L     |
| BLACK PUTTY                      | 3*                                           | 8               | 1     |

# The following steps are for vehicles with bed liners. If there are no bed liners installed move to Step 5

- Step 1 -









- <u>Step 4</u> -



# - Step 5 -



#### - Step 6 -



#### - Step 7 -----



#### Step 8 -



- Step 9 -



- Step 10 -





# - Step 12 -





# - Step 14 -



# - Step 15 -



# - Step 16





- Step 18 -



# - Step 19 -



# - Step 20 -





#### - Step 22 -





# - Step 24 -



#### - Step 25 -



#### - Step 26 -



Step 27



# - Step 28 -



#### - Step 29 -



# - Step 30 -



# - Step 31 -



#### - Step 32





You may open tailgate when Roll R Cover is in closed position, however you MUST NOT close the tailgate when Roll R Cover curtain is in the fully closed position.



E. & O.E. This document is copyright and must not be used except as permitted below or under the Copyright Act 1968. You may reproduce and publish this document in whole or in part for your or your organisation's own personal or internal compliance, educationa