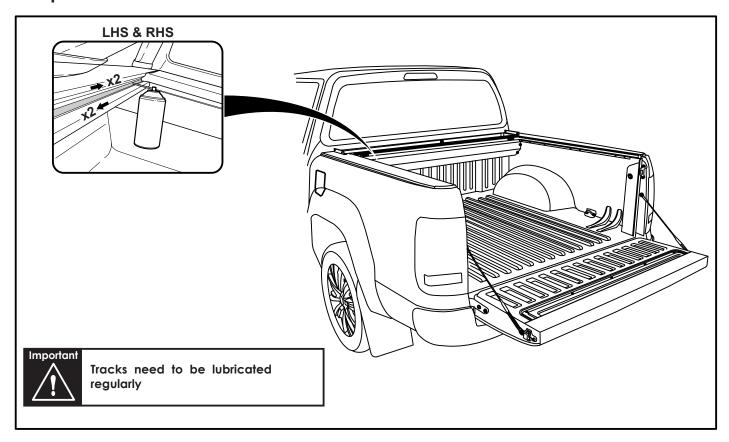

| 1               | 1     |
| ADJUSTMENT PLATES                | 31                                           | 2               | L     |
| BLACK PUTTY                      | 3*                                           | 8               | 1     |

# The following steps are for vehicles with bed liners. If there are no bed liners installed move to Step 5

- Step 1 -









- <u>Step 4</u> -



# - Step 5 -



#### - Step 6 -



#### - Step 7 -----



#### Step 8 -



- Step 9 -



- Step 10 -





# - Step 12 -





# - Step 14 -



# - Step 15 -



# - Step 16





- Step 18 -



# - Step 19 -



# - Step 20 -





#### - Step 22 -





# - Step 24 -



#### - Step 25 -



#### - Step 26 -



Step 27



# - Step 28 -



#### - Step 29 -



# - Step 30 -



# - Step 31 -



#### - Step 32





You may open tailgate when Roll R Cover is in closed position, however you MUST NOT close the tailgate when Roll R Cover curtain is in the fully closed position.



E. & O.E. This document is copyright and must not be used except as permitted below or under the Copyright Act 1968. You may reproduce and publish this document in whole or in part for your or your organisation's own personal or internal compliance, educational or non-commercial purposes. You must not alter or amend this document in any way. You must not reproduce or publish this document for commercial gain without the prior written consent of the copyright owner.