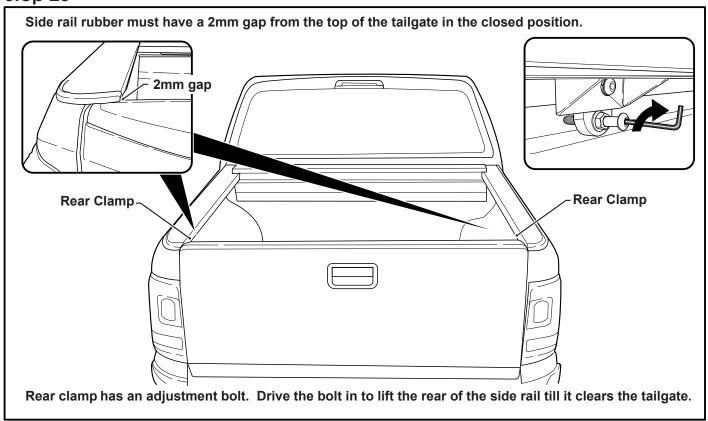

| 1               | -     |
| MAINTENANCE LEAFLET              | 67                                           | 1               | 1     |
| ADJUSTMENT PLATES                | 31                                           | 2               | L     |
| BLACK PUTTY                      | 3*                                           | 8               | 1     |

# The following steps are for vehicles with bed liners. If there are no bed liners installed move to Step 5

- Step 1 -









- <u>Step 4</u> -



# - Step 5 -



#### - Step 6 -



#### - Step 7 -----



#### Step 8 -



- Step 9 -



- Step 10 -





# - Step 12 -





# - Step 14 -



# - Step 15 -



# - Step 16





- Step 18 -



# - Step 19 -



# - Step 20 -





#### - Step 22 -





# - Step 24 -



#### - Step 25 -



#### - Step 26 -



Step 27



# - Step 28 -



#### - Step 29 -



# - Step 30 -



# - Step 31 -



#### - Step 32





You may open tailgate when Roll R Cover is in closed position, however you MUST NOT close the tailgate when Roll R Cover curtain is in the fully closed position.



E. & O.E. This document is copyright and must not be used except as permitted below or under the Copyright Act 1968. You may reproduce and publish this document in whole or in part for your or your organisation's own personal or internal compliance, educational or non-commercial purposes. You must not alter or amend this document in any way. You must not reproduce or publish this document for commercial gain without the prior written consent of the copyright owner.