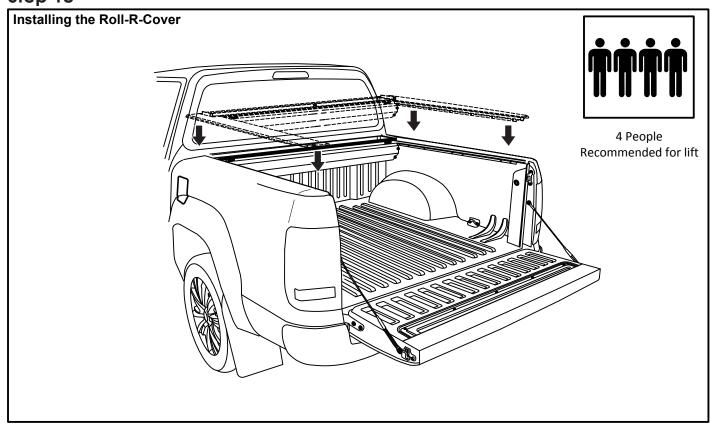

|       |
| OPERATION LEAFLET                | 66                                           | 1               | -     |
| MAINTENANCE LEAFLET              | 67                                           | 1               | 1     |
| ADJUSTMENT PLATES                | 31                                           | 2               | L     |
| BLACK PUTTY                      | 3*                                           | 8               | 1     |

# The following steps are for vehicles with bed liners. If there are no bed liners installed move to Step 5

- Step 1 -









- <u>Step 4</u> -



# - Step 5 -



#### - Step 6 -



#### - Step 7 -----



#### Step 8 -



- Step 9 -



- Step 10 -





# - Step 12 -





# - Step 14 -



# - Step 15 -



# - Step 16





- Step 18 -



# - Step 19 -



# - Step 20 -





#### - Step 22 -





# - Step 24 -



#### - Step 25 -



#### - Step 26 -



Step 27



# - Step 28 -



#### - Step 29 -



# - Step 30 -



# - Step 31 -



#### - Step 32





You may open tailgate when Roll R Cover is in closed position, however you MUST NOT close the tailgate when Roll R Cover curtain is in the fully closed position.



E. & O.E. This document is copyright and must not be used except as permitted below or under the Copyright Act 1968. You may reproduce and publish this document in whole or in part for your or your organisation's own personal or internal compliance, educational or non-commercial purposes. You must not alter or amend this document in any way. You must not reproduce or publish this document for commercial gain with