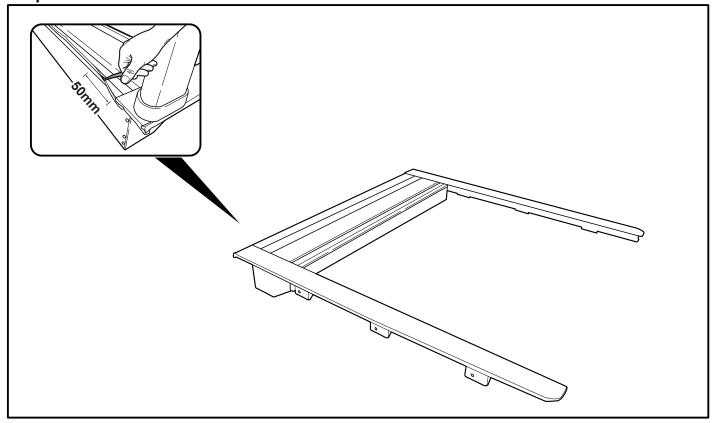

| 1               |       |
| OPERATION LEAFLET                | 66                                           | 1               | -     |
| MAINTENANCE LEAFLET              | 67                                           | 1               | 1     |
| ADJUSTMENT PLATES                | 31                                           | 2               | L     |
| BLACK PUTTY                      | 3*                                           | 8               | 1     |

# The following steps are for vehicles with bed liners. If there are no bed liners installed move to Step 5

- Step 1 -









- <u>Step 4</u> -



# - Step 5 -



#### - Step 6 -



#### - Step 7 -----



#### Step 8 -



- Step 9 -



- Step 10 -





# - Step 12 -





# - Step 14 -



# - Step 15 -



# - Step 16





- Step 18 -



# - Step 19 -



# - Step 20 -





#### - Step 22 -





# - Step 24 -



#### - Step 25 -



#### - Step 26 -



Step 27



# - Step 28 -



#### - Step 29 -



# - Step 30 -



# - Step 31 -



#### - Step 32





You may open tailgate when Roll R Cover is in closed position, however you MUST NOT close the tailgate when Roll R Cover curtain is in the fully closed position.



E. & O.E. This document is copyright and must not be used except as permitted below or under the Copyright Act 1968. You may reproduce and publish this document in whole or in part for your or your organisation's own personal or internal compliance, educational or non-commercial purposes. You must not alter or amend this document in any way. You must not reproduce or publish this d