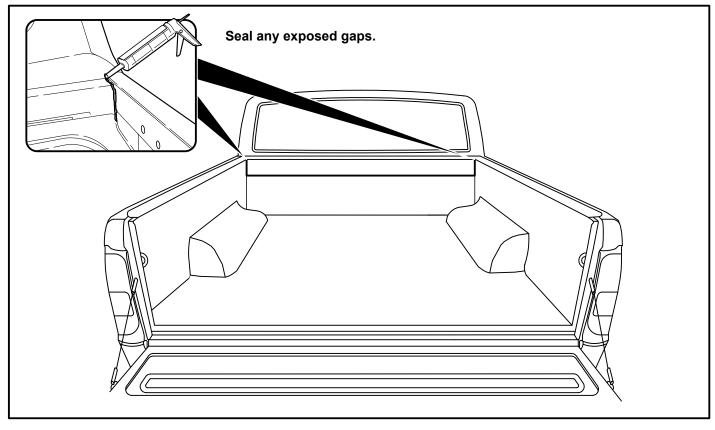

| 1               |       |
| OPERATION LEAFLET                | 66                                           | 1               | -     |
| MAINTENANCE LEAFLET              | 67                                           | 1               | 1     |
| ADJUSTMENT PLATES                | 31                                           | 2               | L     |
| BLACK PUTTY                      | 3*                                           | 8               | 1     |

# The following steps are for vehicles with bed liners. If there are no bed liners installed move to Step 5

- Step 1 -









- <u>Step 4</u> -



# - Step 5 -



#### - Step 6 -



#### - Step 7 -----



#### Step 8 -



- Step 9 -



- Step 10 -





# - Step 12 -





# - Step 14 -



# - Step 15 -



# - Step 16





- Step 18 -



# - Step 19 -



# - Step 20 -





#### - Step 22 -





# - Step 24 -



#### - Step 25 -



#### - Step 26 -



Step 27



# - Step 28 -



#### - Step 29 -



# - Step 30 -



# - Step 31 -



#### - Step 32





You may open tailgate when Roll R Cover is in closed position, however you MUST NOT close the tailgate when Roll R Cover curtain is in the fully closed position.



E. & O.E. This document is copyright and must not be used except as permitted below or under the Copyright Act 1968. You may reproduce and publish this document in whole or in part for your or your organisation's own personal or internal compliance, educational or non-commercial purposes. You must not alter or amend this document in any way. You must not reproduce or publish this document for com