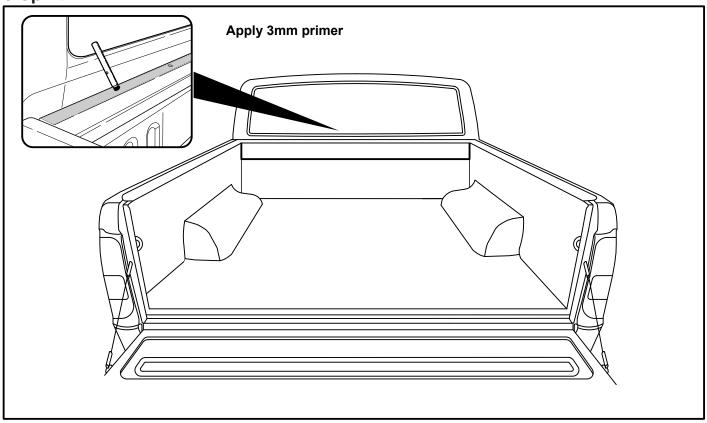

| 1               |       |
| OPERATION LEAFLET                | 66                                           | 1               | -     |
| MAINTENANCE LEAFLET              | 67                                           | 1               | 1     |
| ADJUSTMENT PLATES                | 31                                           | 2               | L     |
| BLACK PUTTY                      | 3*                                           | 8               | 1     |

# The following steps are for vehicles with bed liners. If there are no bed liners installed move to Step 5

- Step 1 -









- <u>Step 4</u> -



# - Step 5 -



#### - Step 6 -



#### - Step 7 -----



#### Step 8 -



- Step 9 -



- Step 10 -





# - Step 12 -





# - Step 14 -



# - Step 15 -



# - Step 16





- Step 18 -



# - Step 19 -



# - Step 20 -





#### - Step 22 -





# - Step 24 -



#### - Step 25 -



#### - Step 26 -



Step 27



# - Step 28 -



#### - Step 29 -



# - Step 30 -



# - Step 31 -



#### - Step 32





You may open tailgate when Roll R Cover is in closed position, however you MUST NOT close the tailgate when Roll R Cover curtain is in the fully closed position.



E. & O.E. This document is copyright and must not be used except as permitted below or under the Copyright Act 1968. You may reproduce and publish this document in whole or in part for your or your organisation's own personal or internal compliance, educational or non-commercial purposes. You must not alter or amend this document in any way. You must not reproduce or publish this document for comme