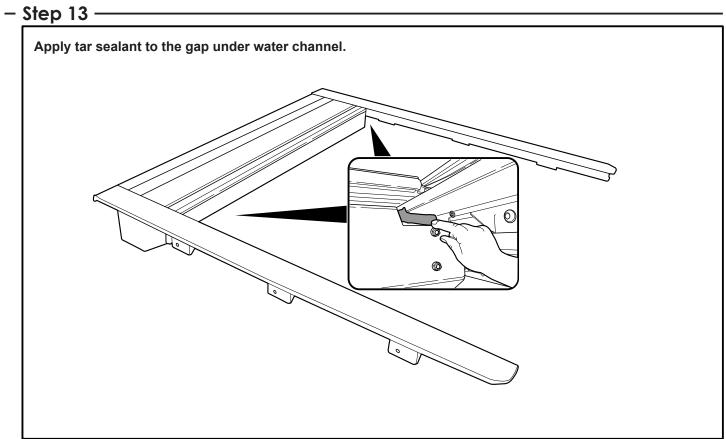

R          | 398                                          | 1               |       |
| OPERATION LEAFLET                | 66                                           | 1               | -     |
| MAINTENANCE LEAFLET              | 67                                           | 1               | 1     |
| ADJUSTMENT PLATES                | 31                                           | 2               | L     |
| BLACK PUTTY                      | 3*                                           | 8               | 1     |

# The following steps are for vehicles with bed liners. If there are no bed liners installed move to Step 5

- Step 1 -









- <u>Step 4</u> -



# - Step 5 -



#### - Step 6 -



#### - Step 7 -----



#### Step 8 -



- Step 9 -



- Step 10 -





# - Step 12 -





# - Step 14 -



# - Step 15 -



# - Step 16





- Step 18 -



# - Step 19 -



# - Step 20 -





#### - Step 22 -





# - Step 24 -



#### - Step 25 -



#### - Step 26 -



Step 27



# - Step 28 -



#### - Step 29 -



# - Step 30 -



# - Step 31 -



#### - Step 32





You may open tailgate when Roll R Cover is in closed position, however you MUST NOT close the tailgate when Roll R Cover curtain is in the fully closed position.



E. & O.E. This document is copyright and must not be used except as permitted below or under the Copyright Act 1968. You may reproduce and publish this document in whole or in part for your or your organisation's own personal or internal compliance, educational or non-commercial purposes. You must not alter or amend this document in any way. You mu