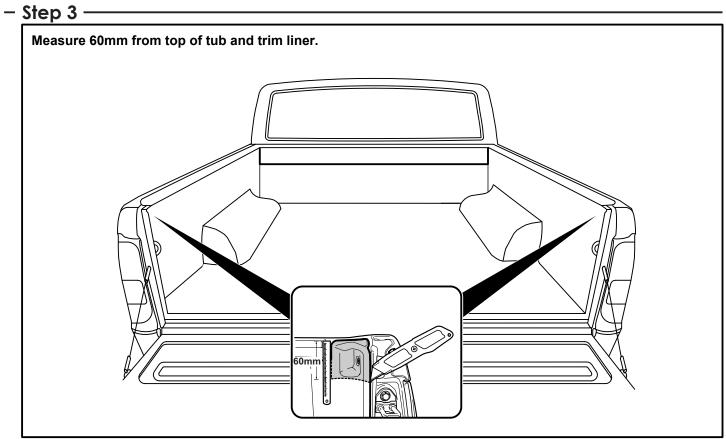

# The following steps are for vehicles with bed liners. If there are no bed liners installed move to Step 5

- Step 1 -

- <u>Step 4</u> -