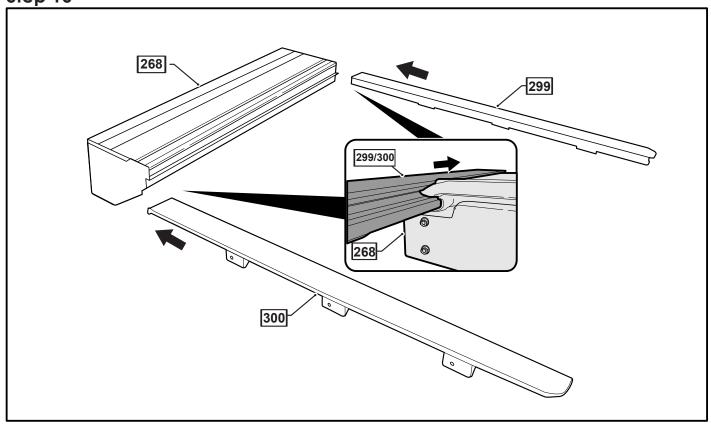

OMPLETE CANISTER COVER          | 398                                          | 1               |       |
| OPERATION LEAFLET                | 66                                           | 1               | -     |
| MAINTENANCE LEAFLET              | 67                                           | 1               | 1     |
| ADJUSTMENT PLATES                | 31                                           | 2               | L     |
| BLACK PUTTY                      | 3*                                           | 8               | 1     |

# The following steps are for vehicles with bed liners. If there are no bed liners installed move to Step 5

- Step 1 -









- <u>Step 4</u> -



# - Step 5 -



#### - Step 6 -



#### - Step 7 -----



#### Step 8 -



- Step 9 -



- Step 10 -





# - Step 12 -





# - Step 14 -



# - Step 15 -



# - Step 16





- Step 18 -



# - Step 19 -



# - Step 20 -





#### - Step 22 -





# - Step 24 -



#### - Step 25 -



#### - Step 26 -



Step 27



# - Step 28 -



#### - Step 29 -



# - Step 30 -



# - Step 31 -



#### - Step 32





You may open tailgate when Roll R Cover is in closed position, however you MUST NOT close the tailgate when Roll R Cover curtain is in the fully closed position.



E. & O.E. This document is copyright and must not be used except as permitted below or under the Copyright Act 1968. You may reproduce and publish this document in whole or in part for your or your organisation's own personal or internal compliance, educational or non-commercial purposes. You must not alter or amend this docume