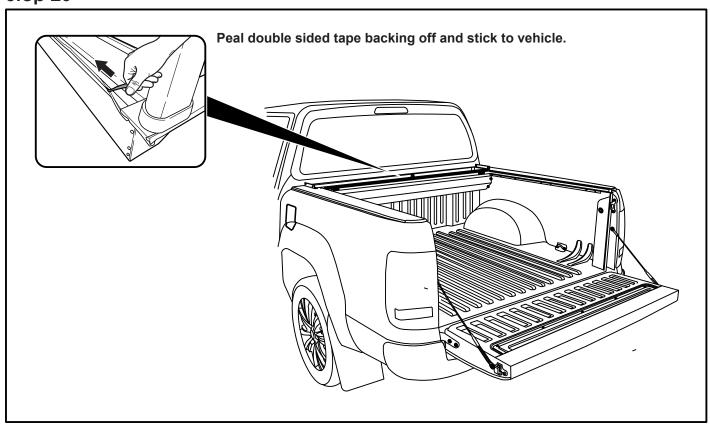

| -     |
| MAINTENANCE LEAFLET              | 67                                           | 1               | 1     |
| ADJUSTMENT PLATES                | 31                                           | 2               | L     |
| BLACK PUTTY                      | 3*                                           | 8               | 1     |

# The following steps are for vehicles with bed liners. If there are no bed liners installed move to Step 5

- Step 1 -









- <u>Step 4</u> -



# - Step 5 -



#### - Step 6 -



#### - Step 7 -----



#### Step 8 -



- Step 9 -



- Step 10 -





# - Step 12 -





# - Step 14 -



# - Step 15 -



# - Step 16





- Step 18 -



# - Step 19 -



# - Step 20 -





#### - Step 22 -





# - Step 24 -



#### - Step 25 -



#### - Step 26 -



Step 27



# - Step 28 -



#### - Step 29 -



# - Step 30 -



# - Step 31 -



#### - Step 32





You may open tailgate when Roll R Cover is in closed position, however you MUST NOT close the tailgate when Roll R Cover curtain is in the fully closed position.



E. & O.E. This document is copyright and must not be used except as permitted below or under the Copyright Act 1968. You may reproduce and publish this document in whole or in part for your or your organisation's own personal or internal compliance, educational or non-commercial purposes. You must not alter or amend this document in any way. You must not reproduce or publish this document for commercial gain without the prior written consent of the copyright owner.