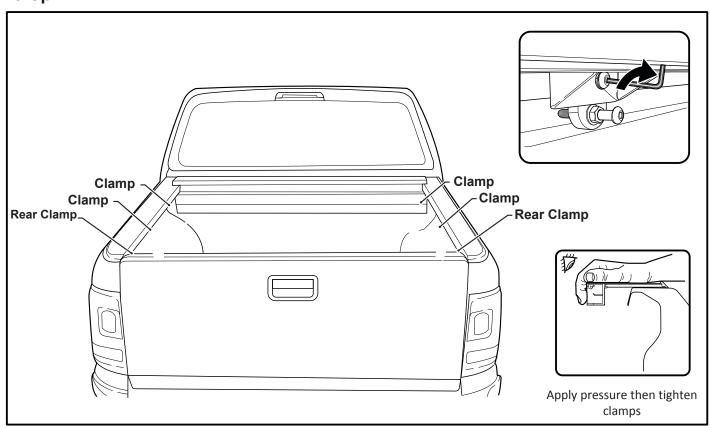

66                                           | 1               | -     |
| MAINTENANCE LEAFLET              | 67                                           | 1               | 1     |
| ADJUSTMENT PLATES                | 31                                           | 2               | L     |
| BLACK PUTTY                      | 3*                                           | 8               | 1     |

# The following steps are for vehicles with bed liners. If there are no bed liners installed move to Step 5

- Step 1 -









- <u>Step 4</u> -



# - Step 5 -



#### - Step 6 -



#### - Step 7 -----



#### Step 8 -



- Step 9 -



- Step 10 -





# - Step 12 -





# - Step 14 -



# - Step 15 -



# - Step 16





- Step 18 -



# - Step 19 -



# - Step 20 -





#### - Step 22 -





# - Step 24 -



#### - Step 25 -



#### - Step 26 -



Step 27



# - Step 28 -



#### - Step 29 -



# - Step 30 -



# - Step 31 -



#### - Step 32





You may open tailgate when Roll R Cover is in closed position, however you MUST NOT close the tailgate when Roll R Cover curtain is in the fully closed position.



E. & O.E. This document is copyright and must not be used except as permitted below or under the Copyright Act 1968. You may reproduce and publish this document in whole or in part for your or your organisation's own personal or internal compliance, educational or non-commercial purposes. You must not alter or amend this document in any way. You must not reproduce or publish this document for commercial gain without the prior written consent of the copyright owner.