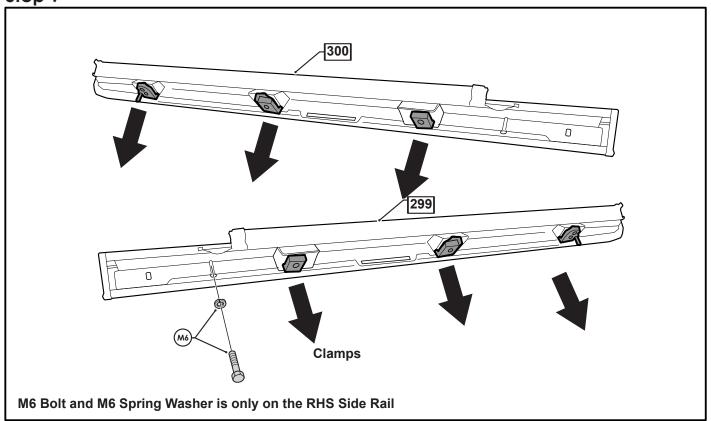

|       |
| COMPLETE CANISTER COVER          | 398                                          | 1               |       |
| OPERATION LEAFLET                | 66                                           | 1               | -     |
| MAINTENANCE LEAFLET              | 67                                           | 1               | 1     |
| ADJUSTMENT PLATES                | 31                                           | 2               | L     |
| BLACK PUTTY                      | 3*                                           | 8               | 1     |

# The following steps are for vehicles with bed liners. If there are no bed liners installed move to Step 5

- Step 1 -









- <u>Step 4</u> -



# - Step 5 -



#### - Step 6 -



#### - Step 7 -----



#### Step 8 -



- Step 9 -



- Step 10 -





# - Step 12 -





# - Step 14 -



# - Step 15 -



# - Step 16





- Step 18 -



# - Step 19 -



# - Step 20 -





#### - Step 22 -





# - Step 24 -



#### - Step 25 -



#### - Step 26 -



Step 27



# - Step 28 -



#### - Step 29 -



# - Step 30 -



# - Step 31 -



#### - Step 32





You may open tailgate when Roll R Cover is in closed position, however you MUST NOT close the tailgate when Roll R Cover curtain is in the fully closed position.



E. & O.E. This document is copyright and must not be used except as permitted below or under the Copyright Act 1968. You may reproduce and publish this document in whole or in part for your or your organisation's own personal or internal compliance, educational or non-commercial purposes. You must not alter or am