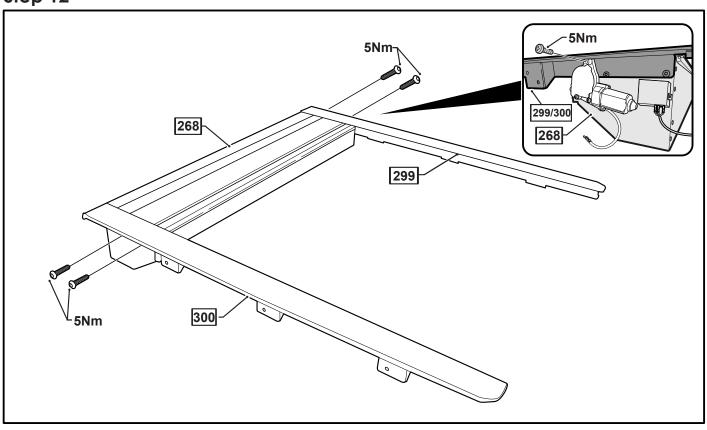

VER          | 398                                          | 1               |       |
| OPERATION LEAFLET                | 66                                           | 1               | -     |
| MAINTENANCE LEAFLET              | 67                                           | 1               | 1     |
| ADJUSTMENT PLATES                | 31                                           | 2               | L     |
| BLACK PUTTY                      | 3*                                           | 8               | 1     |

# The following steps are for vehicles with bed liners. If there are no bed liners installed move to Step 5

- Step 1 -









- <u>Step 4</u> -



# - Step 5 -



#### - Step 6 -



#### - Step 7 -----



#### Step 8 -



- Step 9 -



- Step 10 -





# - Step 12 -





# - Step 14 -



# - Step 15 -



# - Step 16





- Step 18 -



# - Step 19 -



# - Step 20 -





#### - Step 22 -





# - Step 24 -



#### - Step 25 -



#### - Step 26 -



Step 27



# - Step 28 -



#### - Step 29 -



# - Step 30 -



# - Step 31 -



#### - Step 32





You may open tailgate when Roll R Cover is in closed position, however you MUST NOT close the tailgate when Roll R Cover curtain is in the fully closed position.



E. & O.E. This document is copyright and must not be used except as permitted below or under the Copyright Act 1968. You may reproduce and publish this document in whole or in part for your or your organisation's own personal or internal compliance, educational or non-commercial purposes. You must not alter or amend this document in any way. You