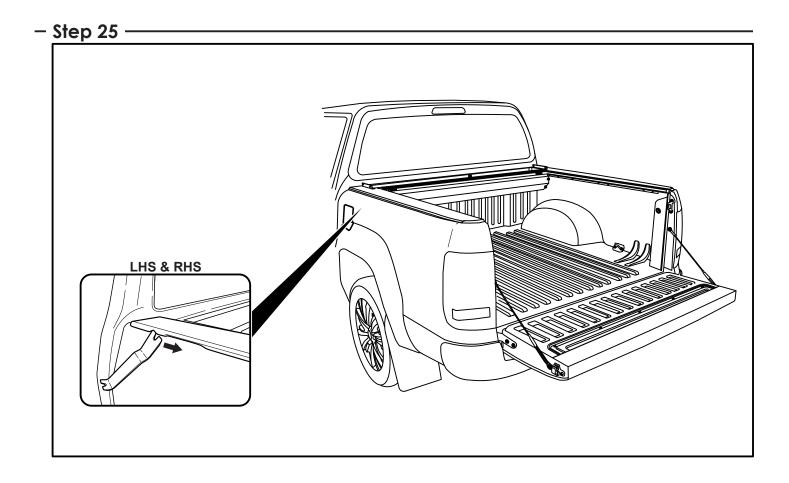

|       |
| HOSE 600MM                | 11*                                                  | 4               | 1     |
| COMPLETE CANISTER COVER   | 400                                                  | 1               |       |
| OPERATION LEAFLET         | 66                                                   | 1               |       |
| MAINTENANCE LEAFLET       | 67                                                   | 1               |       |
| BLACK PUTTY               | 3*                                                   | 8               |       |

# The following steps are for vehicles with bed liners. If there are no bed liners installed move to Step 5





# - Step 3

























#### - Step 16 -





#### - Step 18 -











# - Step 22 -





- Step 24

















## - Step 30 -



– Step 31 –



# - Step 32 -





-

-

- Step 34



You may open tailgate when Roll R Cover is in closed position, however you MUST NOT close the tailgate when Roll R Cover curtain is in the fully closed position.



E. & O.E. This document is copyright and must not be used except as permitted below or under the Copyright Act 1968. You may reproduce and publish this document in whole or in part for your or your organisation's own personal or internal compliance, educational or non-commercial purposes. You must not alter or amend this document in any way. You must not reproduce or publish this document for commercial gain without the prior written consent of the copyright owner.