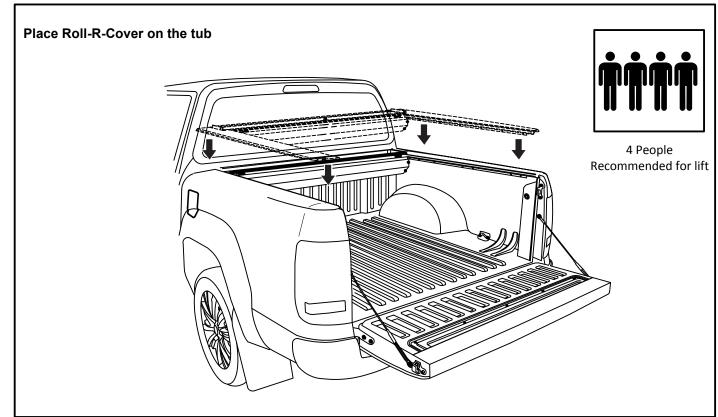

| 1               |       |
| HOSE 600MM                | 11*                                                  | 4               | 1     |
| COMPLETE CANISTER COVER   | 400                                                  | 1               |       |
| OPERATION LEAFLET         | 66                                                   | 1               |       |
| MAINTENANCE LEAFLET       | 67                                                   | 1               |       |
| BLACK PUTTY               | 3*                                                   | 8               |       |

# The following steps are for vehicles with bed liners. If there are no bed liners installed move to Step 5





# - Step 3

























#### - Step 16 -





#### - Step 18 -











# - Step 22 -





- Step 24

















## - Step 30 -



– Step 31 –



# - Step 32 -





-

-

- Step 34



You may open tailgate when Roll R Cover is in closed position, however you MUST NOT close the tailgate when Roll R Cover curtain is in the fully closed position.



E. & O.E. This document is copyright and must not be used except as permitted below or under the Copyright Act 1968. You may reproduce and publish this document in whole or in part for your or your organisation's own personal or internal compliance, educational or non-commercial purposes. You must not alter or amend this document in any way. You must not reproduce or publish this document for commercial gain without the prior written consent of the copyright owner.