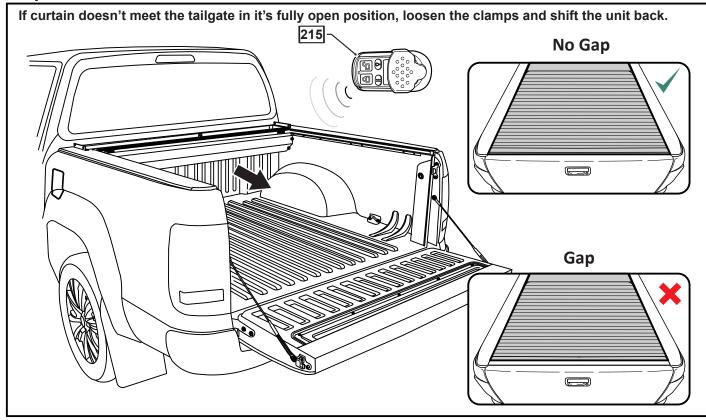

|
| HOSE 600MM                | 11*                                                  | 4               | 1     |
| COMPLETE CANISTER COVER   | 400                                                  | 1               |       |
| OPERATION LEAFLET         | 66                                                   | 1               |       |
| MAINTENANCE LEAFLET       | 67                                                   | 1               |       |
| BLACK PUTTY               | 3*                                                   | 8               |       |

# The following steps are for vehicles with bed liners. If there are no bed liners installed move to Step 5





# - Step 3

























#### - Step 16 -





#### - Step 18 -











# - Step 22 -





- Step 24

















## - Step 30 -



– Step 31 –



# - Step 32 -





-

-

- Step 34



You may open tailgate when Roll R Cover is in closed position, however you MUST NOT close the tailgate when Roll R Cover curtain is in the fully closed position.



E. & O.E. This document is copyright and must not be used except as permitted below or under the Copyright Act 1968. You may reproduce and publish this document in whole or in part for your or your organisation's own personal or internal compliance, educational or non-commercial purposes. You must not alter or amend this document in any way. You must not reproduce or publish this document for commercial gain without the prior written consent of the copyright owner.