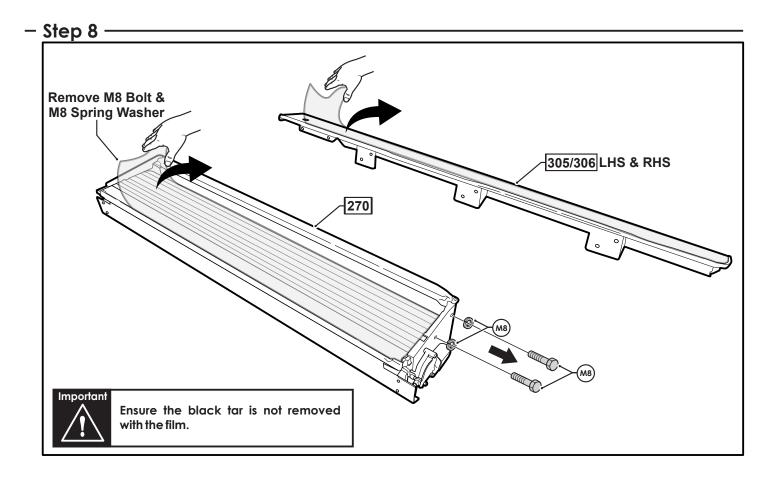

## - Parts Supplied -

| HJAR<br>PART DESCRIPTION  | DUAL CAB TOYOTA HILUX SR5 (I DECK) - ROLL<br>R COVER |                 |       |
|---------------------------|------------------------------------------------------|-----------------|-------|
|                           | PART NUMBER                                          | QUANTITY/LENGTH | CHECK |
| HJ4R FITTING INSTRUCTIONS | 372*                                                 | 1               |       |
| LUBRICANT PUMP SPRAY      | 47*                                                  | 1               |       |
| REMOTE                    | 215*                                                 | 2               |       |
| PRIMER STICK              | 44*                                                  | 1               | 1     |
| CABLE TIE 4.8X300MM       | 217*                                                 | 10              |       |
| ROLL R LOOM               | 216*                                                 | 1               |       |
| H4JR CANISTER AND CURTAIN | 272*                                                 | 1               |       |
| H4JR RAIL RIGHTHAND       | 313*                                                 | 1               |       |
| H4JR RAIL LEFTHAND        | 314*                                                 | 1               |       |
| SELF TAPPER WAFER SCREWS  | 48*                                                  | 6               |       |
| HJ4R FRONT BAR ASSEMBLY   | 150*                                                 | 1               |       |
| HOSE 600MM                | 11*                                                  | 4               | 1     |
| COMPLETE CANISTER COVER   | 400                                                  | 1               |       |
| OPERATION LEAFLET         | 66                                                   | 1               |       |
| MAINTENANCE LEAFLET       | 67                                                   | 1               |       |
| BLACK PUTTY               | 3*                                                   | 8               |       |