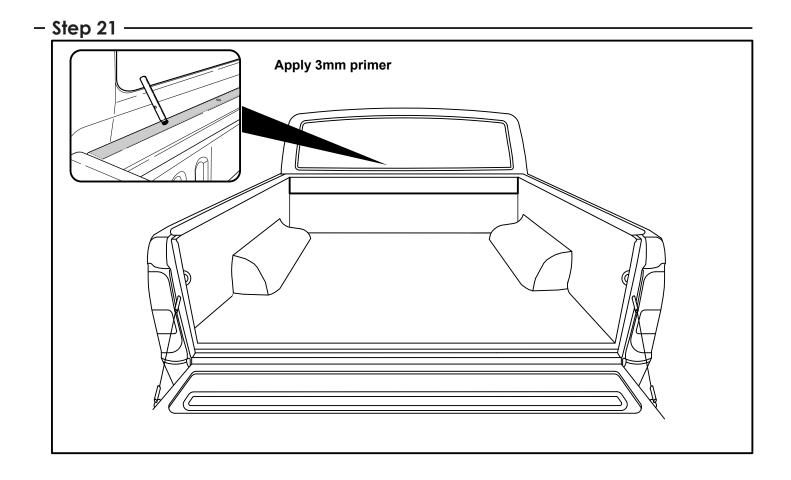

| 1               |       |
| HOSE 600MM                | 11*                                                  | 4               | 1     |
| COMPLETE CANISTER COVER   | 400                                                  | 1               |       |
| OPERATION LEAFLET         | 66                                                   | 1               |       |
| MAINTENANCE LEAFLET       | 67                                                   | 1               |       |
| BLACK PUTTY               | 3*                                                   | 8               |       |

# The following steps are for vehicles with bed liners. If there are no bed liners installed move to Step 5





# - Step 3

























#### - Step 16 -





#### - Step 18 -











# - Step 22 -





- Step 24

















## - Step 30 -



– Step 31 –



# - Step 32 -





-

-

- Step 34



You may open tailgate when Roll R Cover is in closed position, however you MUST NOT close the tailgate when Roll R Cover curtain is in the fully closed position.



E. & O.E. This document is copyright and must not be used except as permitted below or under the Copyright Act 1968. You may reproduce and publish this document in whole or in part for your or your organisation's own personal or internal compliance, educational or non-commercial purposes. You must not alter or amend this document in any way. You must not reproduce or publish this document for commercial gain without the prior written consent of the copyright owner.