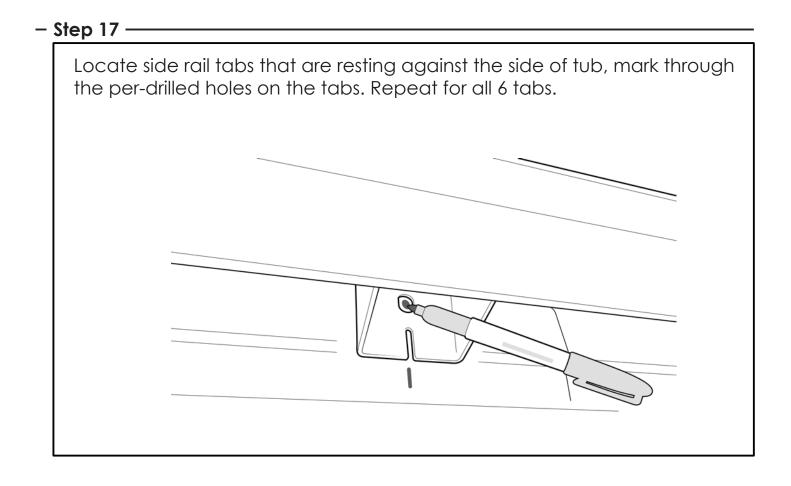

| 1               |       |
| HOSE 600MM                | 11*                                                  | 4               | 1     |
| COMPLETE CANISTER COVER   | 400                                                  | 1               |       |
| OPERATION LEAFLET         | 66                                                   | 1               |       |
| MAINTENANCE LEAFLET       | 67                                                   | 1               |       |
| BLACK PUTTY               | 3*                                                   | 8               |       |

# The following steps are for vehicles with bed liners. If there are no bed liners installed move to Step 5





# - Step 3

























#### - Step 16 -





#### - Step 18 -











# - Step 22 -





- Step 24

















## - Step 30 -



– Step 31 –



# - Step 32 -





-

-

- Step 34



You may open tailgate when Roll R Cover is in closed position, however you MUST NOT close the tailgate when Roll R Cover curtain is in the fully closed position.



E. & O.E. This document is copyright and must not be used except as permitted below or under the Copyright Act 1968. You may reproduce and publish this document in whole or in part for your or your organisation's own personal or internal compliance, educational or non-commercial purposes. You must not alter or amend this document in any way. You must not reproduce or publish this document for commercial gain without the prior written consent of the copyright owner.