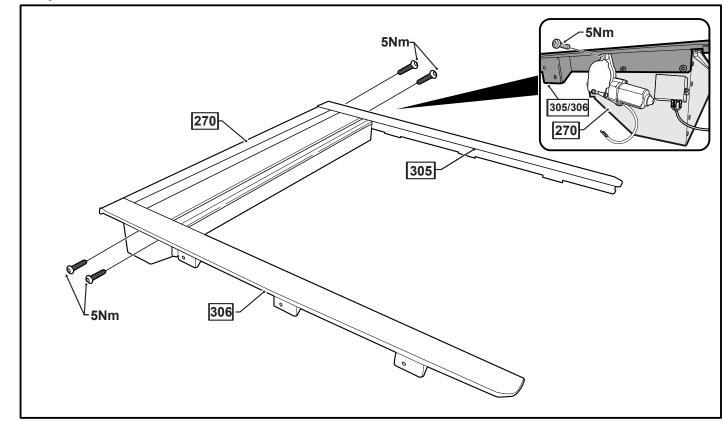

NT BAR ASSEMBLY   | 150*                                                 | 1               |       |
| HOSE 600MM                | 11*                                                  | 4               | 1     |
| COMPLETE CANISTER COVER   | 400                                                  | 1               |       |
| OPERATION LEAFLET         | 66                                                   | 1               |       |
| MAINTENANCE LEAFLET       | 67                                                   | 1               |       |
| BLACK PUTTY               | 3*                                                   | 8               |       |

# The following steps are for vehicles with bed liners. If there are no bed liners installed move to Step 5





# - Step 3

























#### - Step 16 -





#### - Step 18 -











# - Step 22 -





- Step 24

















## - Step 30 -



– Step 31 –



# - Step 32 -





-

-

- Step 34



You may open tailgate when Roll R Cover is in closed position, however you MUST NOT close the tailgate when Roll R Cover curtain is in the fully closed position.



E. & O.E. This document is copyright and must not be used except as permitted below or under the Copyright Act 1968. You may reproduce and publish this document in whole or in part for your or your organisation's own personal or internal compliance, educational or non-commercial purposes. You must not alter or amend this document in any way. You must not reproduce or publish this document for commercial gain without the prior written consent of the copyright