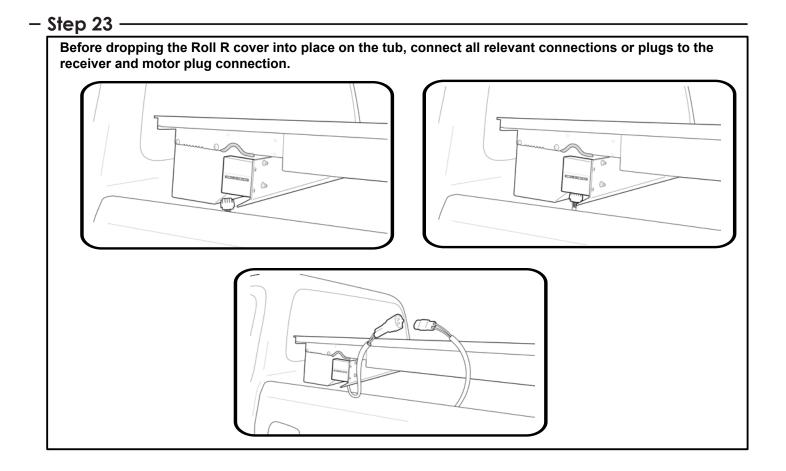

| 1               |       |
| HOSE 600MM                | 11*                                                  | 4               | 1     |
| COMPLETE CANISTER COVER   | 400                                                  | 1               |       |
| OPERATION LEAFLET         | 66                                                   | 1               |       |
| MAINTENANCE LEAFLET       | 67                                                   | 1               |       |
| BLACK PUTTY               | 3*                                                   | 8               |       |

# The following steps are for vehicles with bed liners. If there are no bed liners installed move to Step 5





# - Step 3

























#### - Step 16 -





#### - Step 18 -











# - Step 22 -





- Step 24

















## - Step 30 -



– Step 31 –



# - Step 32 -





-

-

- Step 34



You may open tailgate when Roll R Cover is in closed position, however you MUST NOT close the tailgate when Roll R Cover curtain is in the fully closed position.



E. & O.E. This document is copyright and must not be used except as permitted below or under the Copyright Act 1968. You may reproduce and publish this document in whole or in part for your or your organisation's own personal or internal compliance, educational or non-commercial purposes. You must not alter or amend this document in any way. You must not reproduce or publish this document for commercial gain without the prior written consent of the copyright owner.