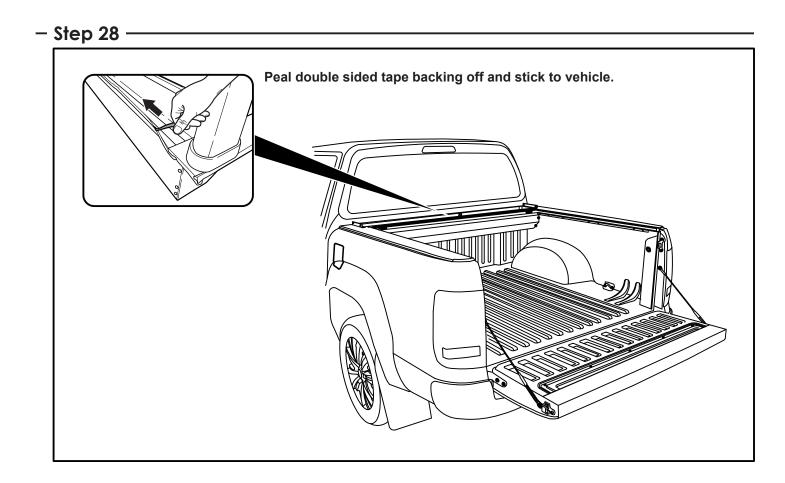

|
| HOSE 600MM                | 11*                                                  | 4               | 1     |
| COMPLETE CANISTER COVER   | 400                                                  | 1               |       |
| OPERATION LEAFLET         | 66                                                   | 1               |       |
| MAINTENANCE LEAFLET       | 67                                                   | 1               |       |
| BLACK PUTTY               | 3*                                                   | 8               |       |

# The following steps are for vehicles with bed liners. If there are no bed liners installed move to Step 5





# - Step 3

























#### - Step 16 -





#### - Step 18 -











# - Step 22 -





- Step 24

















## - Step 30 -



– Step 31 –



# - Step 32 -





-

-

- Step 34



You may open tailgate when Roll R Cover is in closed position, however you MUST NOT close the tailgate when Roll R Cover curtain is in the fully closed position.



E. & O.E. This document is copyright and must not be used except as permitted below or under the Copyright Act 1968. You may reproduce and publish this document in whole or in part for your or your organisation's own personal or internal compliance, educational or non-commercial purposes. You must not alter or amend this document in any way. You must not reproduce or publish this document for commercial gain without the prior written consent of the copyright owner.