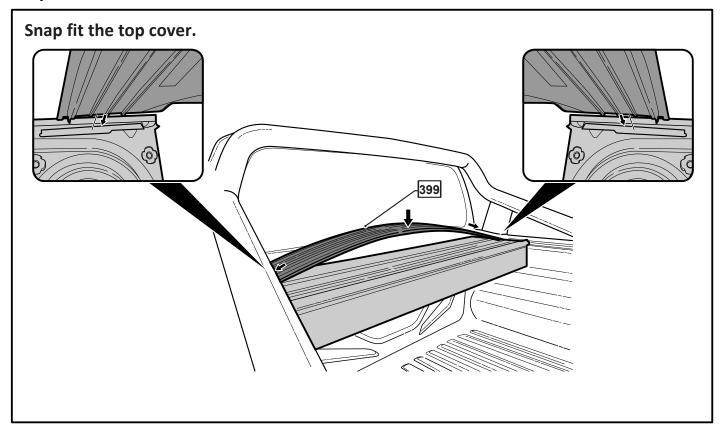

# - Step 32 -

-

-

- Step 34

You may open tailgate when Roll R Cover is in closed position, however you MUST NOT close the tailgate when Roll R Cover curtain is in the fully closed position.

E. & O.E. This document is copyright and must not be used except as permitted below or under the Copyright Act 1968. You may reproduce and publish this document in whole or in part for your or your organisation's own personal or internal compliance, educational or non-commercial purposes. You must not alter or amend this document in any way. You must not reproduce or publish this document for commercial gain without the prior written consent of the copyright owner.