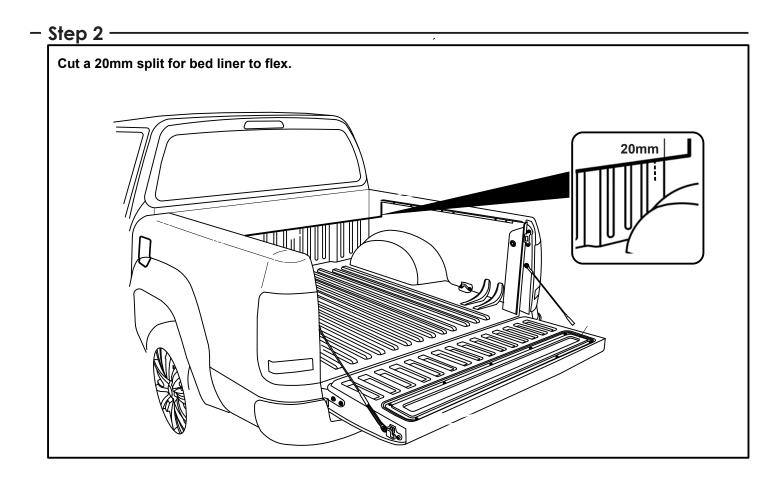

# The following steps are for vehicles with bed liners. If there are no bed liners installed move to Step 5

# - Step 3