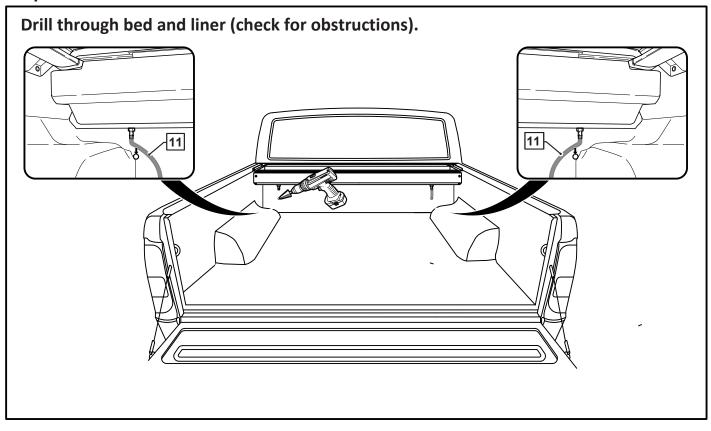

| HOSE 600MM                | 11*                                                  | 4               | 1     |
| COMPLETE CANISTER COVER   | 400                                                  | 1               |       |
| OPERATION LEAFLET         | 66                                                   | 1               |       |
| MAINTENANCE LEAFLET       | 67                                                   | 1               |       |
| BLACK PUTTY               | 3*                                                   | 8               |       |

# The following steps are for vehicles with bed liners. If there are no bed liners installed move to Step 5





# - Step 3

























#### - Step 16 -





#### - Step 18 -











# - Step 22 -





- Step 24

















## - Step 30 -



– Step 31 –



# - Step 32 -





-

-

- Step 34



You may open tailgate when Roll R Cover is in closed position, however you MUST NOT close the tailgate when Roll R Cover curtain is in the fully closed position.



E. & O.E. This document is copyright and must not be used except as permitted below or under the Copyright Act 1968. You may reproduce and publish this document in whole or in part for your or your organisation's own personal or internal compliance, educational or non-commercial purposes. You must not alter or amend this document in any way. You must not reproduce or publish this document for commercial gain without the prior written consent of the copyright owner.