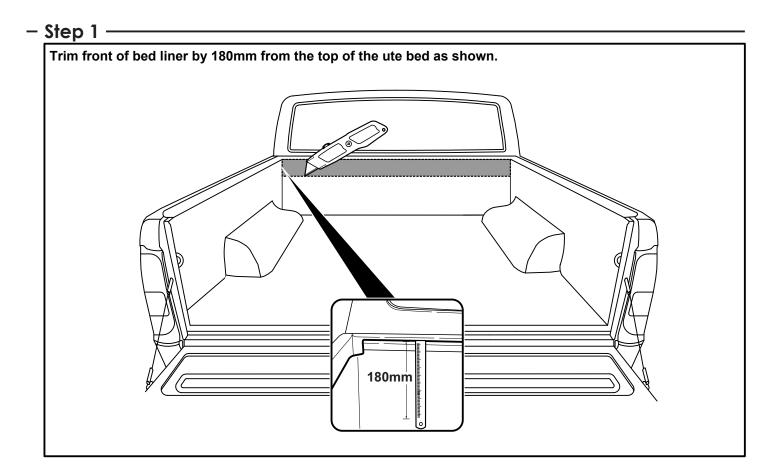

# The following steps are for vehicles with bed liners. If there are no bed liners installed move to Step 5

# - Step 3