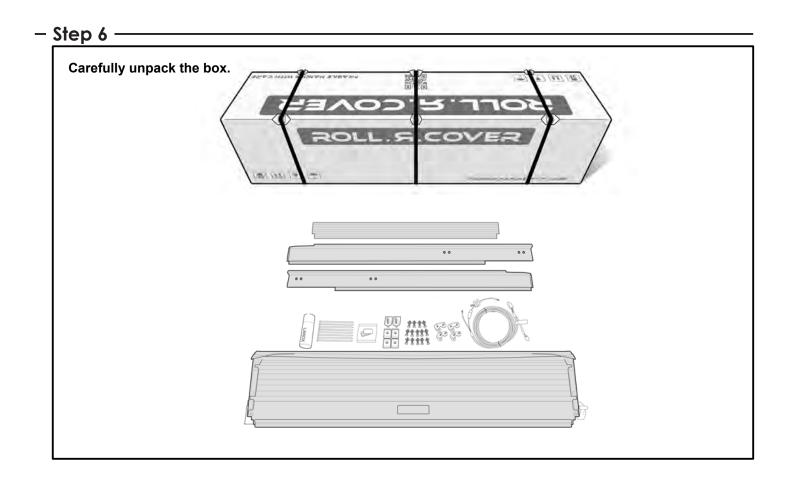

## - Parts Supplied -

| HJAR<br>PART DESCRIPTION  | DUAL CAB TOYOTA HILUX SR5 (I DECK) - ROLL<br>R COVER |                 |       |
|---------------------------|------------------------------------------------------|-----------------|-------|
|                           | PART NUMBER                                          | QUANTITY/LENGTH | CHECK |
| HJ4R FITTING INSTRUCTIONS | 372*                                                 | 1               |       |
| LUBRICANT PUMP SPRAY      | 47*                                                  | 1               |       |
| REMOTE                    | 215*                                                 | 2               |       |
| PRIMER STICK              | 44*                                                  | 1               | 1     |
| CABLE TIE 4.8X300MM       | 217*                                                 | 10              |       |
| ROLL R LOOM               | 216*                                                 | 1               |       |
| H4JR CANISTER AND CURTAIN | 272*                                                 | 1               |       |
| H4JR RAIL RIGHTHAND       | 313*                                                 | 1               |       |
| H4JR RAIL LEFTHAND        | 314*                                                 | 1               |       |
| SELF TAPPER WAFER SCREWS  | 48*                                                  | 6               |       |
| HJ4R FRONT BAR ASSEMBLY   | 150*                                                 | 1               |       |
| HOSE 600MM                | 11*                                                  | 4               | 1     |
| COMPLETE CANISTER COVER   | 400                                                  | 1               |       |
| OPERATION LEAFLET         | 66                                                   | 1               |       |
| MAINTENANCE LEAFLET       | 67                                                   | 1               |       |
| BLACK PUTTY               | 3*                                                   | 8               |       |