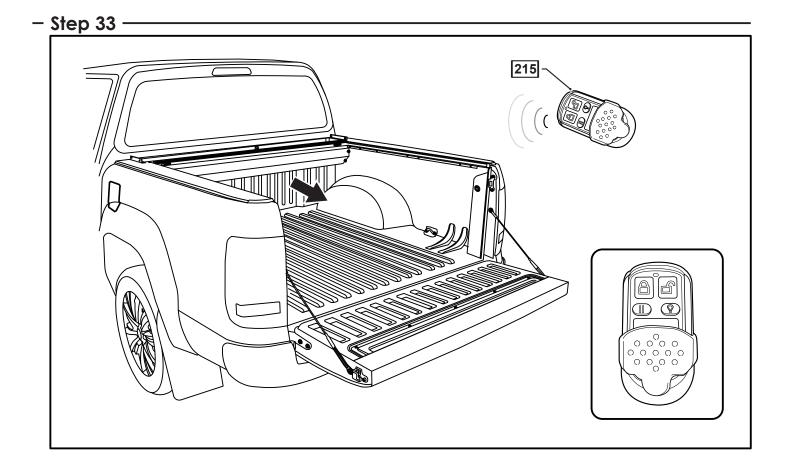

# - Step 32 -

-

-

- Step 34

You may open tailgate when Roll R Cover is in closed position, however you MUST NOT close the tailgate when Roll R Cover curtain is in the fully closed position.

E. & O.E. This document is copyright and must not be used except as permitted below or under the Copyright Act 1968. You may reproduce and publish this document in whole or in part for your or your organisation's own personal or internal compliance, educational or non-commercial purposes. You must not alter or amend this document in any way. You must not reproduce or publish this document for commercial gain without the prior written consent of the copyright owner.