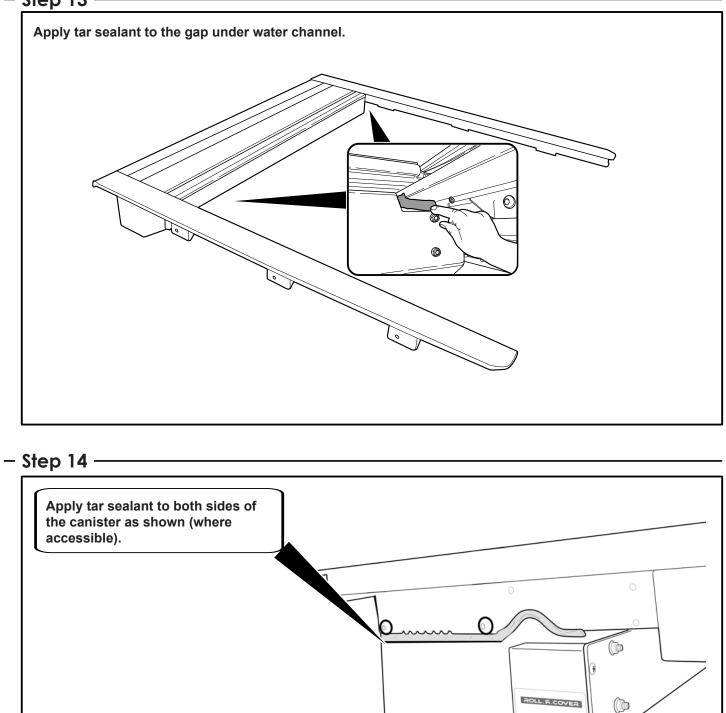

BAR ASSEMBLY   | 150*                                                 | 1               |       |
| HOSE 600MM                | 11*                                                  | 4               | 1     |
| COMPLETE CANISTER COVER   | 400                                                  | 1               |       |
| OPERATION LEAFLET         | 66                                                   | 1               |       |
| MAINTENANCE LEAFLET       | 67                                                   | 1               |       |
| BLACK PUTTY               | 3*                                                   | 8               |       |

# The following steps are for vehicles with bed liners. If there are no bed liners installed move to Step 5





# - Step 3

























#### - Step 16 -





#### - Step 18 -











# - Step 22 -





- Step 24

















## - Step 30 -



– Step 31 –



# - Step 32 -





-

-

- Step 34



You may open tailgate when Roll R Cover is in closed position, however you MUST NOT close the tailgate when Roll R Cover curtain is in the fully closed position.



E. & O.E. This document is copyright and must not be used except as permitted below or under the Copyright Act 1968. You may reproduce and publish this document in whole or in part for your or your organisation's own personal or internal compliance, educational or non-commercial purposes. You must not alter or amend this document in any way. You must not reproduce or publish this document for commercial gain without the prior written consent of the copyright o