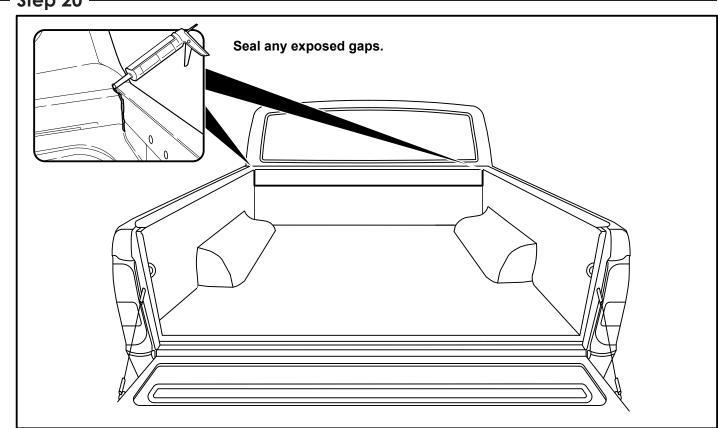

| 1               |       |
| HOSE 600MM                | 11*                                                  | 4               | 1     |
| COMPLETE CANISTER COVER   | 400                                                  | 1               |       |
| OPERATION LEAFLET         | 66                                                   | 1               |       |
| MAINTENANCE LEAFLET       | 67                                                   | 1               |       |
| BLACK PUTTY               | 3*                                                   | 8               |       |

# The following steps are for vehicles with bed liners. If there are no bed liners installed move to Step 5





# - Step 3

























#### - Step 16 -





#### - Step 18 -











# - Step 22 -





- Step 24

















## - Step 30 -



– Step 31 –



# - Step 32 -





-

-

- Step 34



You may open tailgate when Roll R Cover is in closed position, however you MUST NOT close the tailgate when Roll R Cover curtain is in the fully closed position.



E. & O.E. This document is copyright and must not be used except as permitted below or under the Copyright Act 1968. You may reproduce and publish this document in whole or in part for your or your organisation's own personal or internal compliance, educational or non-commercial purposes. You must not alter or amend this document in any way. You must not reproduce or publish this document for commercial gain without the prior written consent of the copyright owner.