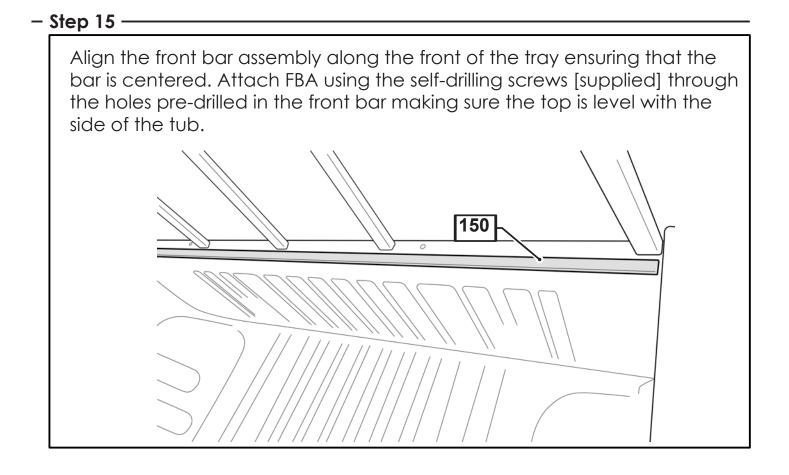

AR ASSEMBLY   | 150*                                                 | 1               |       |
| HOSE 600MM                | 11*                                                  | 4               | 1     |
| COMPLETE CANISTER COVER   | 400                                                  | 1               |       |
| OPERATION LEAFLET         | 66                                                   | 1               |       |
| MAINTENANCE LEAFLET       | 67                                                   | 1               |       |
| BLACK PUTTY               | 3*                                                   | 8               |       |

# The following steps are for vehicles with bed liners. If there are no bed liners installed move to Step 5





# - Step 3

























#### - Step 16 -





#### - Step 18 -











# - Step 22 -





- Step 24

















## - Step 30 -



– Step 31 –



# - Step 32 -





-

-

- Step 34



You may open tailgate when Roll R Cover is in closed position, however you MUST NOT close the tailgate when Roll R Cover curtain is in the fully closed position.



E. & O.E. This document is copyright and must not be used except as permitted below or under the Copyright Act 1968. You may reproduce and publish this document in whole or in part for your or your organisation's own personal or internal compliance, educational or non-commercial purposes. You must not alter or amend this document in any way. You must not reproduce or publish this document for commercial gain without the prior written consent of the copyright own