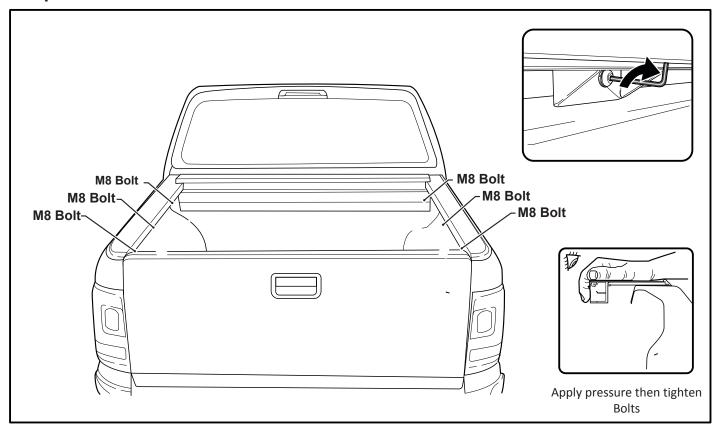

|
| HOSE 600MM                | 11*                                                  | 4               | 1     |
| COMPLETE CANISTER COVER   | 400                                                  | 1               |       |
| OPERATION LEAFLET         | 66                                                   | 1               |       |
| MAINTENANCE LEAFLET       | 67                                                   | 1               |       |
| BLACK PUTTY               | 3*                                                   | 8               |       |

# The following steps are for vehicles with bed liners. If there are no bed liners installed move to Step 5





# - Step 3

























#### - Step 16 -





#### - Step 18 -











# - Step 22 -





- Step 24

















## - Step 30 -



– Step 31 –



# - Step 32 -





-

-

- Step 34



You may open tailgate when Roll R Cover is in closed position, however you MUST NOT close the tailgate when Roll R Cover curtain is in the fully closed position.



E. & O.E. This document is copyright and must not be used except as permitted below or under the Copyright Act 1968. You may reproduce and publish this document in whole or in part for your or your organisation's own personal or internal compliance, educational or non-commercial purposes. You must not alter or amend this document in any way. You must not reproduce or publish this document for commercial gain without the prior written consent of the copyright owner.