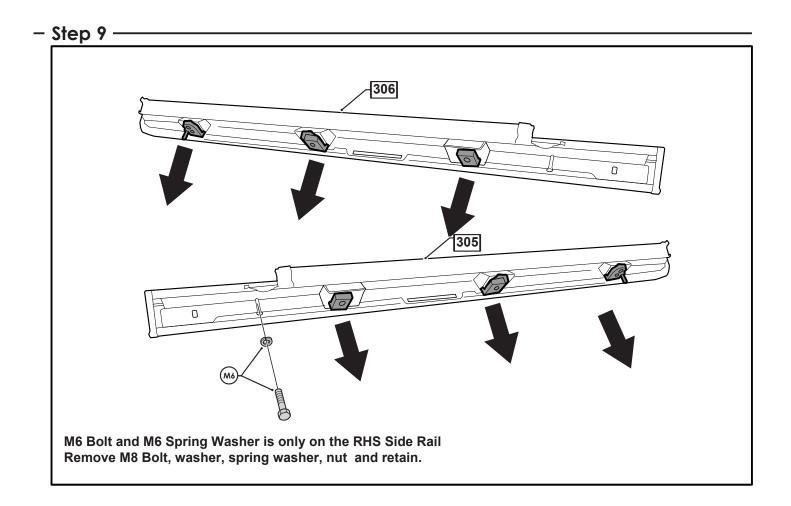

HJ4R FRONT BAR ASSEMBLY   | 150*                                                 | 1               |       |
| HOSE 600MM                | 11*                                                  | 4               | 1     |
| COMPLETE CANISTER COVER   | 400                                                  | 1               |       |
| OPERATION LEAFLET         | 66                                                   | 1               |       |
| MAINTENANCE LEAFLET       | 67                                                   | 1               |       |
| BLACK PUTTY               | 3*                                                   | 8               |       |

# The following steps are for vehicles with bed liners. If there are no bed liners installed move to Step 5





# - Step 3

























#### - Step 16 -





#### - Step 18 -











# - Step 22 -





- Step 24

















## - Step 30 -



– Step 31 –



# - Step 32 -





-

-

- Step 34



You may open tailgate when Roll R Cover is in closed position, however you MUST NOT close the tailgate when Roll R Cover curtain is in the fully closed position.



E. & O.E. This document is copyright and must not be used except as permitted below or under the Copyright Act 1968. You may reproduce and publish this document in whole or in part for your or your organisation's own personal or internal compliance, educational or non-commercial purposes. You must not alter or amend this document in any way. You must not reproduce or publish this document for commercial gain without the prior written consent of the c