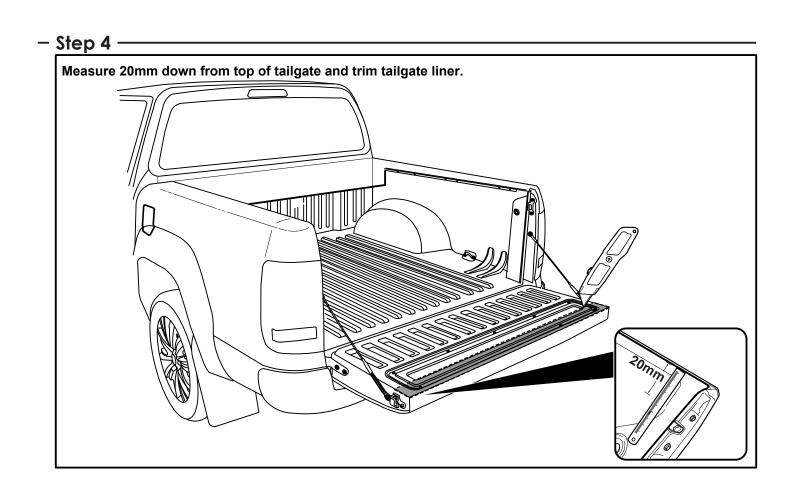

# The following steps are for vehicles with bed liners. If there are no bed liners installed move to Step 5