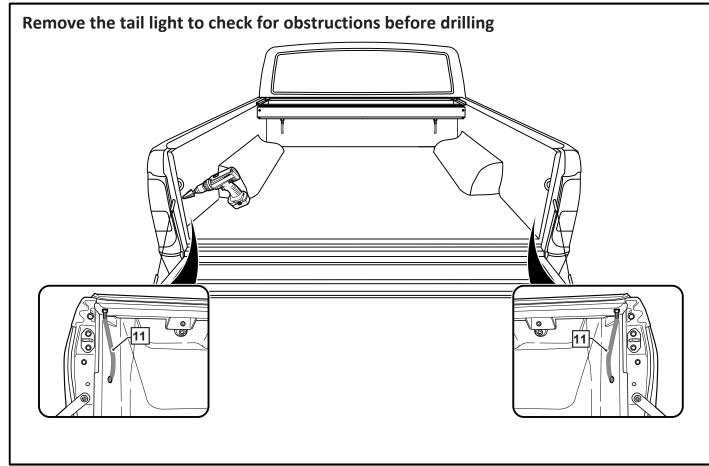

| 11*                                                  | 4               | 1     |
| COMPLETE CANISTER COVER   | 400                                                  | 1               |       |
| OPERATION LEAFLET         | 66                                                   | 1               |       |
| MAINTENANCE LEAFLET       | 67                                                   | 1               |       |
| BLACK PUTTY               | 3*                                                   | 8               |       |

# The following steps are for vehicles with bed liners. If there are no bed liners installed move to Step 5





# - Step 3

























#### - Step 16 -





#### - Step 18 -











# - Step 22 -





- Step 24

















## - Step 30 -



– Step 31 –



# - Step 32 -





-

-

- Step 34



You may open tailgate when Roll R Cover is in closed position, however you MUST NOT close the tailgate when Roll R Cover curtain is in the fully closed position.



E. & O.E. This document is copyright and must not be used except as permitted below or under the Copyright Act 1968. You may reproduce and publish this document in whole or in part for your or your organisation's own personal or internal compliance, educational or non-commercial purposes. You must not alter or amend this document in any way. You must not reproduce or publish this document for commercial gain without the prior written consent of the copyright owner.