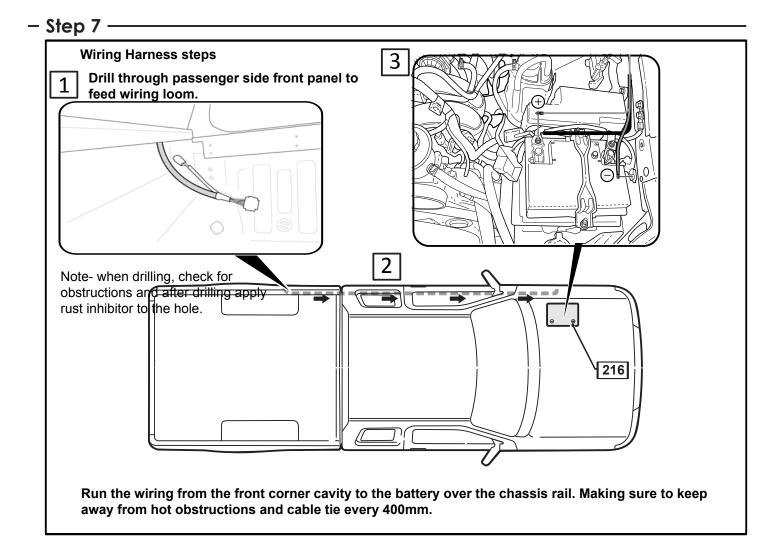

## - Parts Supplied -

| HJAR<br>PART DESCRIPTION  | DUAL CAB TOYOTA HILUX SR5 (I DECK) - ROLL<br>R COVER |                 |       |
|---------------------------|------------------------------------------------------|-----------------|-------|
|                           | PART NUMBER                                          | QUANTITY/LENGTH | CHECK |
| HJ4R FITTING INSTRUCTIONS | 372*                                                 | 1               |       |
| LUBRICANT PUMP SPRAY      | 47*                                                  | 1               |       |
| REMOTE                    | 215*                                                 | 2               |       |
| PRIMER STICK              | 44*                                                  | 1               | 1     |
| CABLE TIE 4.8X300MM       | 217*                                                 | 10              |       |
| ROLL R LOOM               | 216*                                                 | 1               |       |
| H4JR CANISTER AND CURTAIN | 272*                                                 | 1               |       |
| H4JR RAIL RIGHTHAND       | 313*                                                 | 1               |       |
| H4JR RAIL LEFTHAND        | 314*                                                 | 1               |       |
| SELF TAPPER WAFER SCREWS  | 48*                                                  | 6               |       |
| HJ4R FRONT BAR ASSEMBLY   | 150*                                                 | 1               |       |
| HOSE 600MM                | 11*                                                  | 4               | 1     |
| COMPLETE CANISTER COVER   | 400                                                  | 1               |       |
| OPERATION LEAFLET         | 66                                                   | 1               |       |
| MAINTENANCE LEAFLET       | 67                                                   | 1               |       |
| BLACK PUTTY               | 3*                                                   | 8               |       |