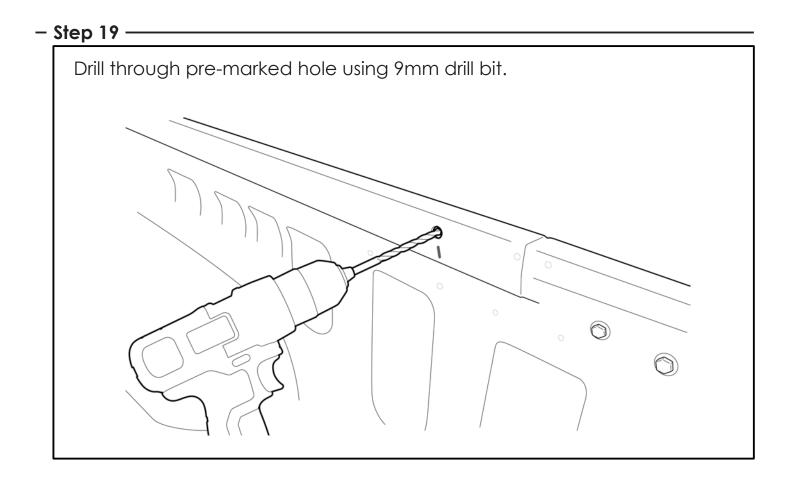

| 1               |       |
| HOSE 600MM                | 11*                                                  | 4               | 1     |
| COMPLETE CANISTER COVER   | 400                                                  | 1               |       |
| OPERATION LEAFLET         | 66                                                   | 1               |       |
| MAINTENANCE LEAFLET       | 67                                                   | 1               |       |
| BLACK PUTTY               | 3*                                                   | 8               |       |

# The following steps are for vehicles with bed liners. If there are no bed liners installed move to Step 5





# - Step 3

























#### - Step 16 -





#### - Step 18 -











# - Step 22 -





- Step 24

















## - Step 30 -



– Step 31 –



# - Step 32 -





-

-

- Step 34



You may open tailgate when Roll R Cover is in closed position, however you MUST NOT close the tailgate when Roll R Cover curtain is in the fully closed position.



E. & O.E. This document is copyright and must not be used except as permitted below or under the Copyright Act 1968. You may reproduce and publish this document in whole or in part for your or your organisation's own personal or internal compliance, educational or non-commercial purposes. You must not alter or amend this document in any way. You must not reproduce or publish this document for commercial gain without the prior written consent of the copyright owner.