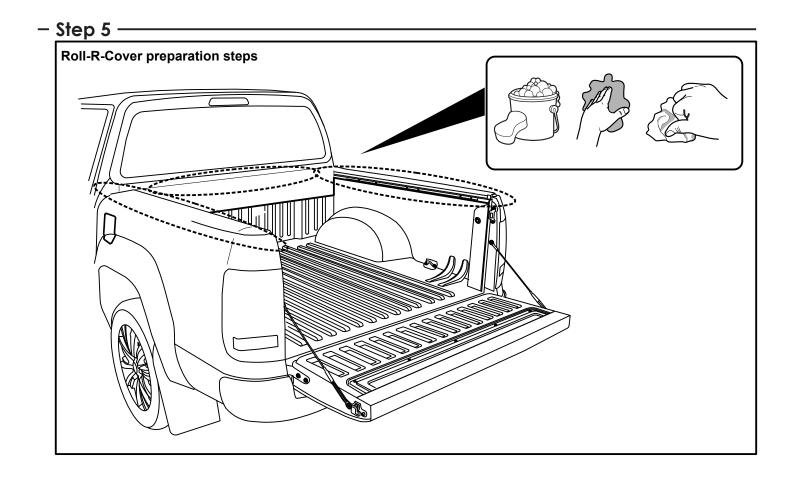

# The following steps are for vehicles with bed liners. If there are no bed liners installed move to Step 5