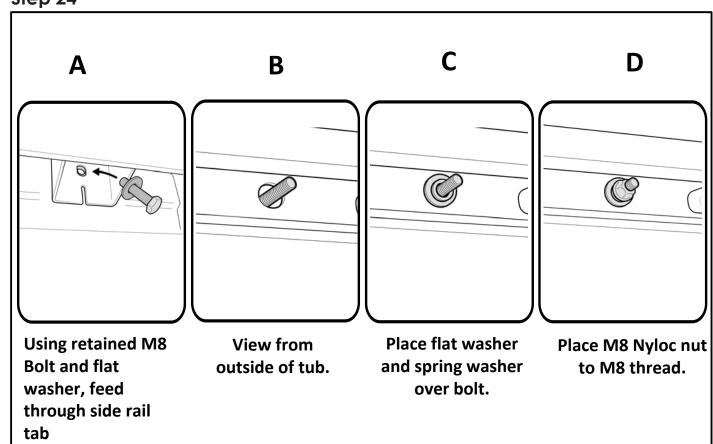

|       |
| HOSE 600MM                | 11*                                                  | 4               | 1     |
| COMPLETE CANISTER COVER   | 400                                                  | 1               |       |
| OPERATION LEAFLET         | 66                                                   | 1               |       |
| MAINTENANCE LEAFLET       | 67                                                   | 1               |       |
| BLACK PUTTY               | 3*                                                   | 8               |       |

# The following steps are for vehicles with bed liners. If there are no bed liners installed move to Step 5





# - Step 3

























#### - Step 16 -





#### - Step 18 -











# - Step 22 -





- Step 24

















## - Step 30 -



– Step 31 –



# - Step 32 -





-

-

- Step 34



You may open tailgate when Roll R Cover is in closed position, however you MUST NOT close the tailgate when Roll R Cover curtain is in the fully closed position.



E. & O.E. This document is copyright and must not be used except as permitted below or under the Copyright Act 1968. You may reproduce and publish this document in whole or in part for your or your organisation's own personal or internal compliance, educational or non-commercial purposes. You must not alter or amend this document in any way. You must not reproduce or publish this document for commercial gain without the prior written consent of the copyright owner.