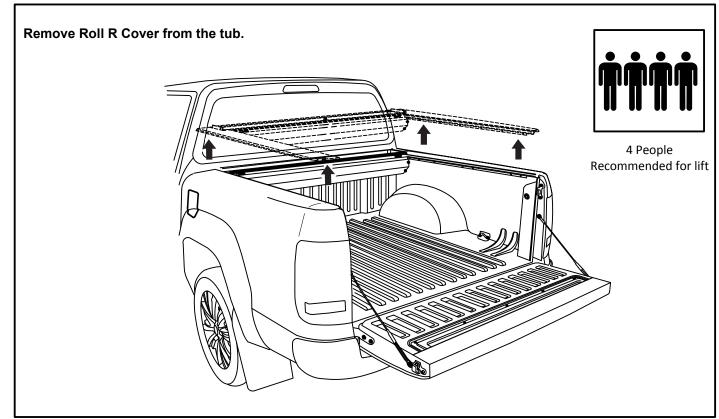

| 1               |       |
| HOSE 600MM                | 11*                                                  | 4               | 1     |
| COMPLETE CANISTER COVER   | 400                                                  | 1               |       |
| OPERATION LEAFLET         | 66                                                   | 1               |       |
| MAINTENANCE LEAFLET       | 67                                                   | 1               |       |
| BLACK PUTTY               | 3*                                                   | 8               |       |

# The following steps are for vehicles with bed liners. If there are no bed liners installed move to Step 5





# - Step 3

























#### - Step 16 -





#### - Step 18 -











# - Step 22 -





- Step 24

















## - Step 30 -



– Step 31 –



# - Step 32 -





-

-

- Step 34



You may open tailgate when Roll R Cover is in closed position, however you MUST NOT close the tailgate when Roll R Cover curtain is in the fully closed position.



E. & O.E. This document is copyright and must not be used except as permitted below or under the Copyright Act 1968. You may reproduce and publish this document in whole or in part for your or your organisation's own personal or internal compliance, educational or non-commercial purposes. You must not alter or amend this document in any way. You must not reproduce or publish this document for commercial gain without the prior written consent of the copyright owner.