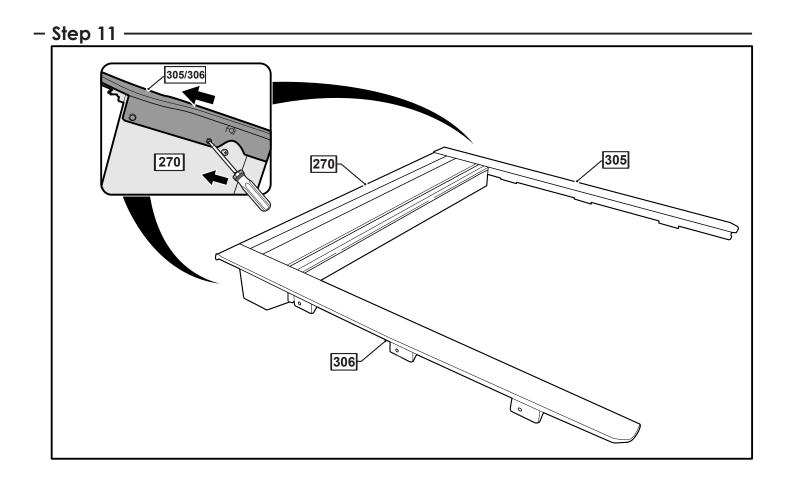

FRONT BAR ASSEMBLY   | 150*                                                 | 1               |       |
| HOSE 600MM                | 11*                                                  | 4               | 1     |
| COMPLETE CANISTER COVER   | 400                                                  | 1               |       |
| OPERATION LEAFLET         | 66                                                   | 1               |       |
| MAINTENANCE LEAFLET       | 67                                                   | 1               |       |
| BLACK PUTTY               | 3*                                                   | 8               |       |

# The following steps are for vehicles with bed liners. If there are no bed liners installed move to Step 5





# - Step 3

























#### - Step 16 -





#### - Step 18 -











# - Step 22 -





- Step 24

















## - Step 30 -



– Step 31 –



# - Step 32 -





-

-

- Step 34



You may open tailgate when Roll R Cover is in closed position, however you MUST NOT close the tailgate when Roll R Cover curtain is in the fully closed position.



E. & O.E. This document is copyright and must not be used except as permitted below or under the Copyright Act 1968. You may reproduce and publish this document in whole or in part for your or your organisation's own personal or internal compliance, educational or non-commercial purposes. You must not alter or amend this document in any way. You must not reproduce or publish this document for commercial gain without the prior written consent of the copyr