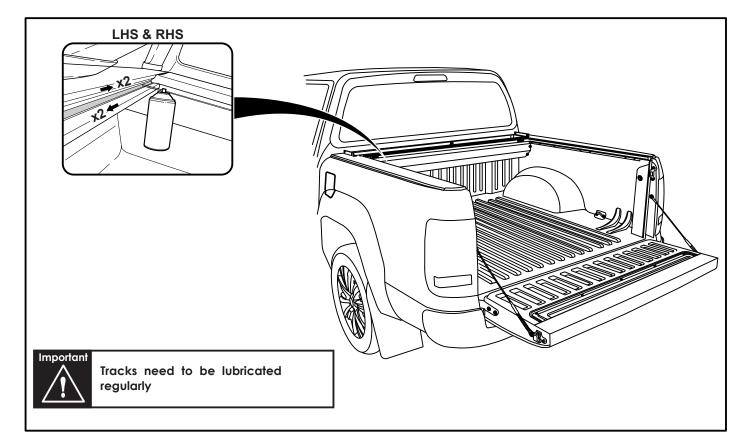

| 4               | 1     |
| COMPLETE CANISTER COVER   | 400                                                  | 1               |       |
| OPERATION LEAFLET         | 66                                                   | 1               |       |
| MAINTENANCE LEAFLET       | 67                                                   | 1               |       |
| BLACK PUTTY               | 3*                                                   | 8               |       |

# The following steps are for vehicles with bed liners. If there are no bed liners installed move to Step 5





# - Step 3

























#### - Step 16 -





#### - Step 18 -











# - Step 22 -





- Step 24

















## - Step 30 -



– Step 31 –



# - Step 32 -





-

-

- Step 34



You may open tailgate when Roll R Cover is in closed position, however you MUST NOT close the tailgate when Roll R Cover curtain is in the fully closed position.



E. & O.E. This document is copyright and must not be used except as permitted below or under the Copyright Act 1968. You may reproduce and publish this document in whole or in part for your or your organisation's own personal or internal compliance, educational or non-commercial purposes. You must not alter or amend this document in any way. You must not reproduce or publish this document for commercial gain without the prior written consent of the copyright owner.