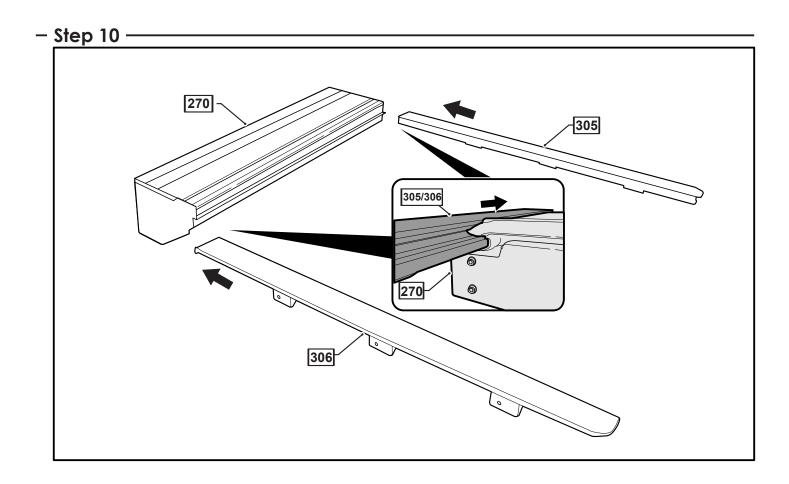

4R FRONT BAR ASSEMBLY   | 150*                                                 | 1               |       |
| HOSE 600MM                | 11*                                                  | 4               | 1     |
| COMPLETE CANISTER COVER   | 400                                                  | 1               |       |
| OPERATION LEAFLET         | 66                                                   | 1               |       |
| MAINTENANCE LEAFLET       | 67                                                   | 1               |       |
| BLACK PUTTY               | 3*                                                   | 8               |       |

# The following steps are for vehicles with bed liners. If there are no bed liners installed move to Step 5





# - Step 3

























#### - Step 16 -





#### - Step 18 -











# - Step 22 -





- Step 24

















## - Step 30 -



– Step 31 –



# - Step 32 -





-

-

- Step 34



You may open tailgate when Roll R Cover is in closed position, however you MUST NOT close the tailgate when Roll R Cover curtain is in the fully closed position.



E. & O.E. This document is copyright and must not be used except as permitted below or under the Copyright Act 1968. You may reproduce and publish this document in whole or in part for your or your organisation's own personal or internal compliance, educational or non-commercial purposes. You must not alter or amend this document in any way. You must not reproduce or publish this document for commercial gain without the prior written consent of the cop