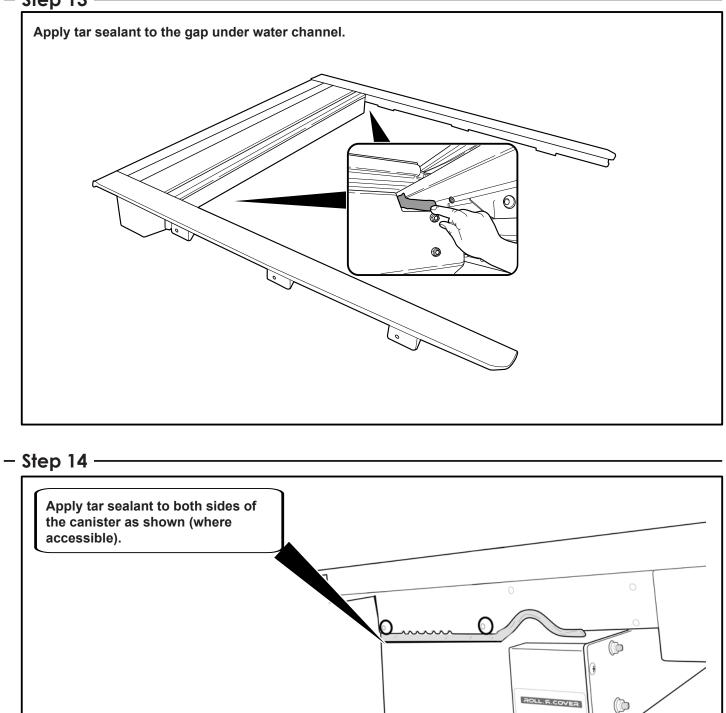

#### - Parts Supplied -

| NP5R<br>PART DESCRIPTION  | EXTRA CAB NISSAN NAVARA D23 NP300 -<br>ROLL R COVER |                 |                   |
|---------------------------|-----------------------------------------------------|-----------------|-------------------|
|                           | PART NUMBER                                         | QUANTITY/LENGTH | CHECK             |
| NP5R FITTING INSTRUCTIONS | 377*                                                | 1               |                   |
| LUBRICANT PUMP SPRAY      | 47*                                                 | 1               |                   |
| REMOTE                    | 215*                                                | 2               |                   |
| PRIMER STICK              | 44*                                                 | 1               |                   |
| CABLE TIE 4.8X300MM       | 217*                                                | 10              |                   |
| ROLL R LOOM               | 216*                                                | 1               |                   |
| NP5R CANISTER AND CURTAIN | 275*                                                | 1               |                   |
| NP5R RAIL RIGHTHAND       | 323*                                                | 1               |                   |
| NP5R RAIL LEFTHAND        | 324*                                                | 1               | · · · · · · · · · |
| HOSE 600MM                | 11*                                                 | 4               | · · · · · ·       |
| COMPLETE CANISTER COVER   | 402                                                 | 1               |                   |
| OPERATION LEAFLET         | 66                                                  | 1               | 1.1               |
| MAINTENANCE LEAFLET       | 67                                                  | 1               | ł                 |
| ADJUSTMENT PLATES         | 31                                                  | 2               | 1                 |
| BLACK PUTTY               | 3*                                                  | 8               | L                 |