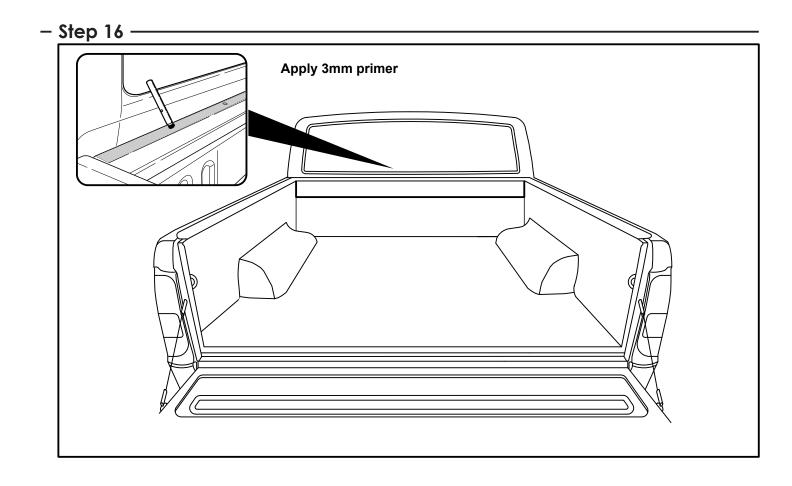

# The following steps are for vehicles with bed liners. If there are no bed liners installed move to Step 5