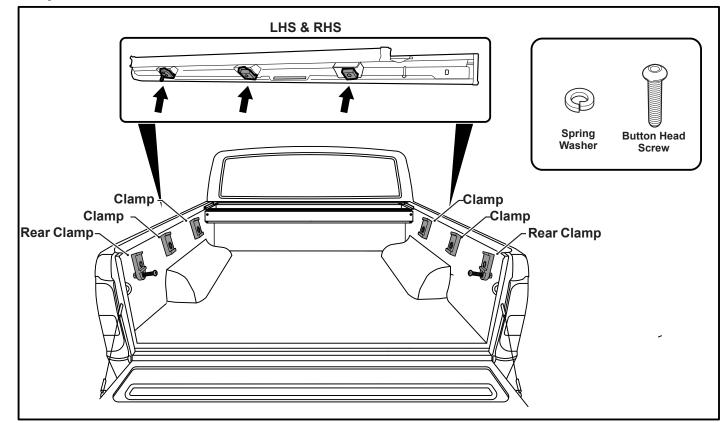

|
| COMPLETE CANISTER COVER   | 402                                                 | 1               |                   |
| OPERATION LEAFLET         | 66                                                  | 1               | 1.1               |
| MAINTENANCE LEAFLET       | 67                                                  | 1               | ł                 |
| ADJUSTMENT PLATES         | 31                                                  | 2               | 1                 |
| BLACK PUTTY               | 3*                                                  | 8               | L                 |

# The following steps are for vehicles with bed liners. If there are no bed liners installed move to Step 5





































#### - Step 18 -





## - Step 20 -



– Step 21



#### - Step 22 -



#### - Step 23 ·



#### – Step 24 ·



```
– Step 25 -
```



### - Step 26 -



- Step 27 ·



#### - Step 28 -



– Step 29





- Step 31 ·



You may open tailgate when Roll R Cover is in closed position, however you MUST NOT close the tailgate when Roll R Cover curtain is in the fully closed position.