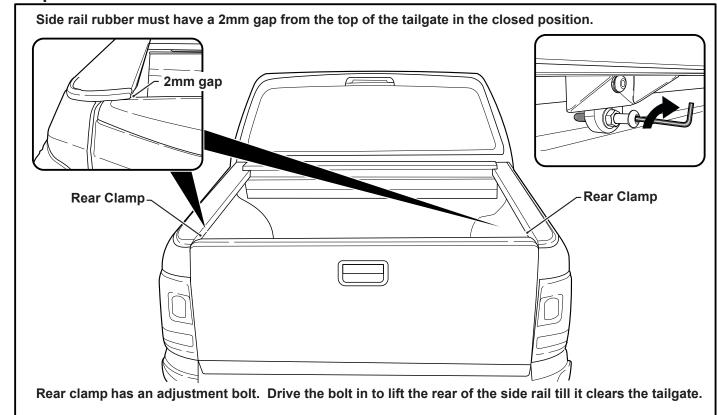

### - Step 26 -

- Step 27 ·

#### - Step 28 -

– Step 29

- Step 31 ·

You may open tailgate when Roll R Cover is in closed position, however you MUST NOT close the tailgate when Roll R Cover curtain is in the fully closed position.