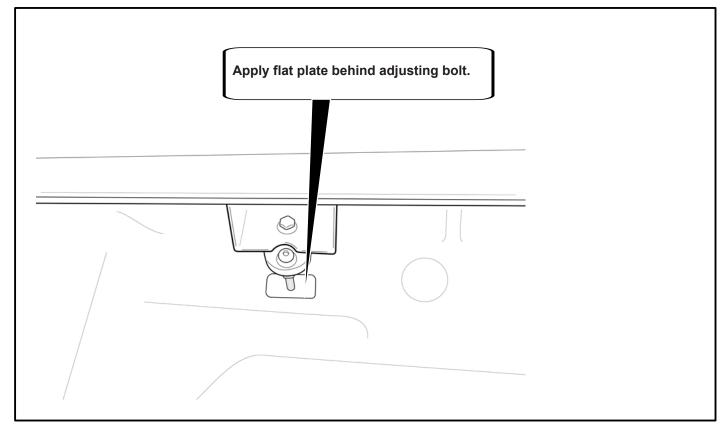

| 1               |                   |
| OPERATION LEAFLET         | 66                                                  | 1               | 1.1               |
| MAINTENANCE LEAFLET       | 67                                                  | 1               | ł                 |
| ADJUSTMENT PLATES         | 31                                                  | 2               | 1                 |
| BLACK PUTTY               | 3*                                                  | 8               | L                 |

# The following steps are for vehicles with bed liners. If there are no bed liners installed move to Step 5





































#### - Step 18 -





## - Step 20 -



– Step 21



#### - Step 22 -



#### - Step 23 ·



#### – Step 24 ·



```
– Step 25 -
```



### - Step 26 -



- Step 27 ·



#### - Step 28 -



– Step 29





- Step 31 ·



You may open tailgate when Roll R Cover is in closed position, however you MUST NOT close the tailgate when Roll R Cover curtain is in the fully closed position.