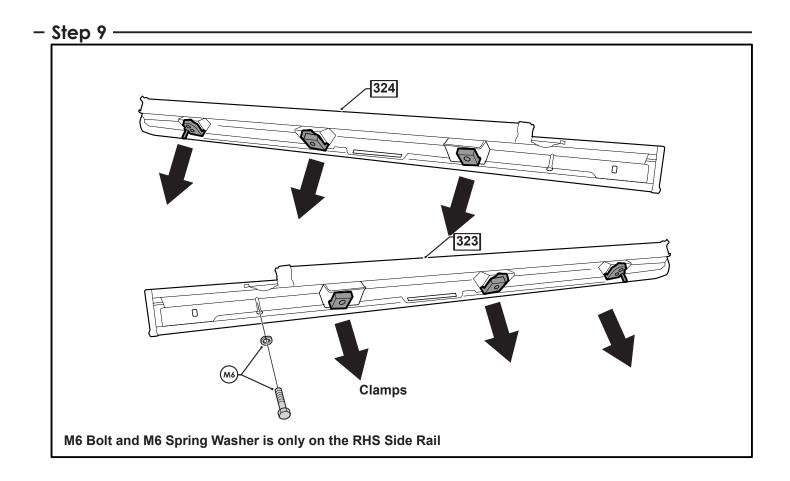

#### - Parts Supplied -

| NP5R<br>PART DESCRIPTION  | EXTRA CAB NISSAN NAVARA D23 NP300 -<br>ROLL R COVER |                 |                   |
|---------------------------|-----------------------------------------------------|-----------------|-------------------|
|                           | PART NUMBER                                         | QUANTITY/LENGTH | CHECK             |
| NP5R FITTING INSTRUCTIONS | 377*                                                | 1               |                   |
| LUBRICANT PUMP SPRAY      | 47*                                                 | 1               |                   |
| REMOTE                    | 215*                                                | 2               |                   |
| PRIMER STICK              | 44*                                                 | 1               |                   |
| CABLE TIE 4.8X300MM       | 217*                                                | 10              |                   |
| ROLL R LOOM               | 216*                                                | 1               |                   |
| NP5R CANISTER AND CURTAIN | 275*                                                | 1               |                   |
| NP5R RAIL RIGHTHAND       | 323*                                                | 1               |                   |
| NP5R RAIL LEFTHAND        | 324*                                                | 1               | · · · · · · · · · |
| HOSE 600MM                | 11*                                                 | 4               | · · · · · ·       |
| COMPLETE CANISTER COVER   | 402                                                 | 1               |                   |
| OPERATION LEAFLET         | 66                                                  | 1               | 1.1               |
| MAINTENANCE LEAFLET       | 67                                                  | 1               | ł                 |
| ADJUSTMENT PLATES         | 31                                                  | 2               | 1                 |
| BLACK PUTTY               | 3*                                                  | 8               | L                 |