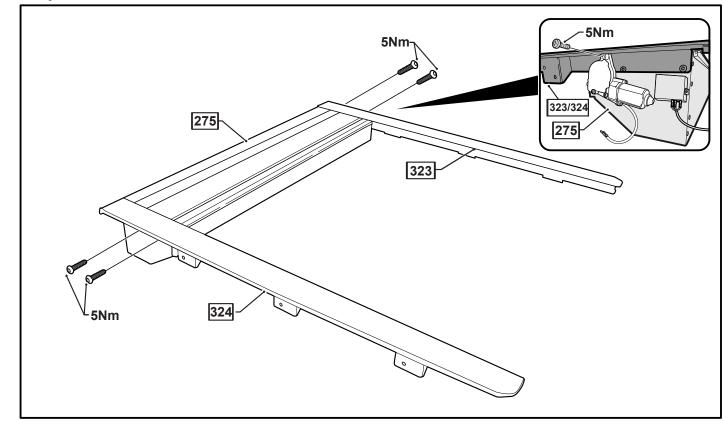

#### - Parts Supplied -

| NP5R<br>PART DESCRIPTION  | EXTRA CAB NISSAN NAVARA D23 NP300 -<br>ROLL R COVER |                 |                   |
|---------------------------|-----------------------------------------------------|-----------------|-------------------|
|                           | PART NUMBER                                         | QUANTITY/LENGTH | CHECK             |
| NP5R FITTING INSTRUCTIONS | 377*                                                | 1               |                   |
| LUBRICANT PUMP SPRAY      | 47*                                                 | 1               |                   |
| REMOTE                    | 215*                                                | 2               |                   |
| PRIMER STICK              | 44*                                                 | 1               |                   |
| CABLE TIE 4.8X300MM       | 217*                                                | 10              |                   |
| ROLL R LOOM               | 216*                                                | 1               |                   |
| NP5R CANISTER AND CURTAIN | 275*                                                | 1               |                   |
| NP5R RAIL RIGHTHAND       | 323*                                                | 1               |                   |
| NP5R RAIL LEFTHAND        | 324*                                                | 1               | · · · · · · · · · |
| HOSE 600MM                | 11*                                                 | 4               | · · · · · ·       |
| COMPLETE CANISTER COVER   | 402                                                 | 1               |                   |
| OPERATION LEAFLET         | 66                                                  | 1               | 1.1               |
| MAINTENANCE LEAFLET       | 67                                                  | 1               | ł                 |
| ADJUSTMENT PLATES         | 31                                                  | 2               | 1                 |
| BLACK PUTTY               | 3*                                                  | 8               | L                 |