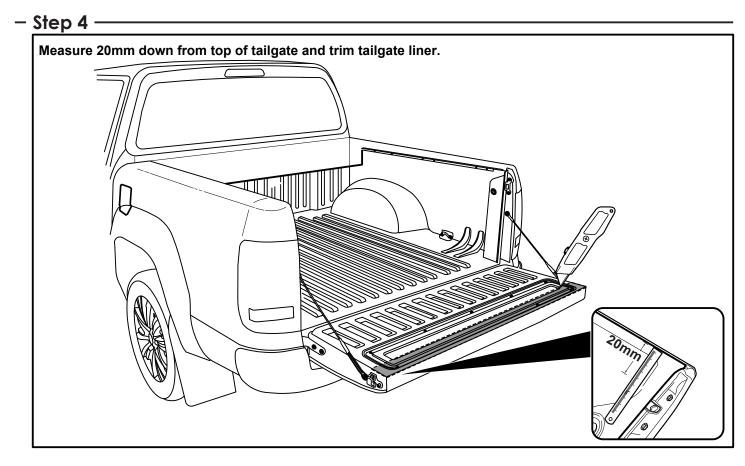

# The following steps are for vehicles with bed liners. If there are no bed liners installed move to Step 5