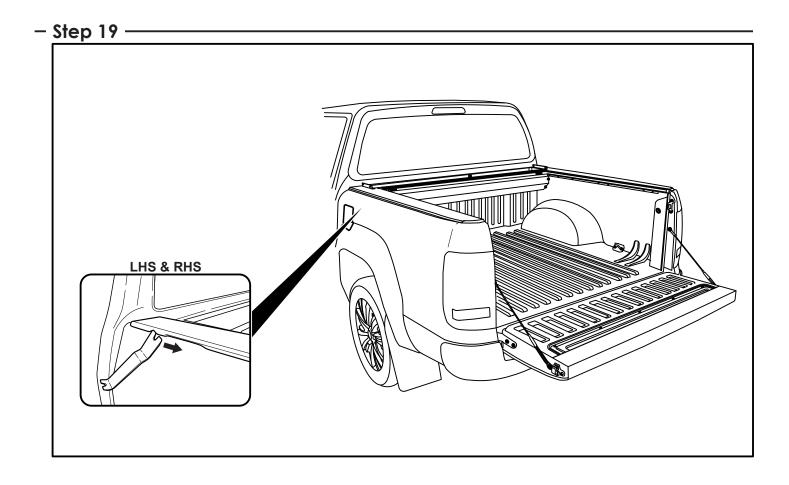

| · · · · · ·       |
| COMPLETE CANISTER COVER   | 402                                                 | 1               |                   |
| OPERATION LEAFLET         | 66                                                  | 1               | 1.1               |
| MAINTENANCE LEAFLET       | 67                                                  | 1               | ł                 |
| ADJUSTMENT PLATES         | 31                                                  | 2               | 1                 |
| BLACK PUTTY               | 3*                                                  | 8               | L                 |

# The following steps are for vehicles with bed liners. If there are no bed liners installed move to Step 5





































#### - Step 18 -





## - Step 20 -



– Step 21



#### - Step 22 -



#### - Step 23 ·



#### – Step 24 ·



```
– Step 25 -
```



### - Step 26 -



- Step 27 ·



#### - Step 28 -



– Step 29





- Step 31 ·



You may open tailgate when Roll R Cover is in closed position, however you MUST NOT close the tailgate when Roll R Cover curtain is in the fully closed position.