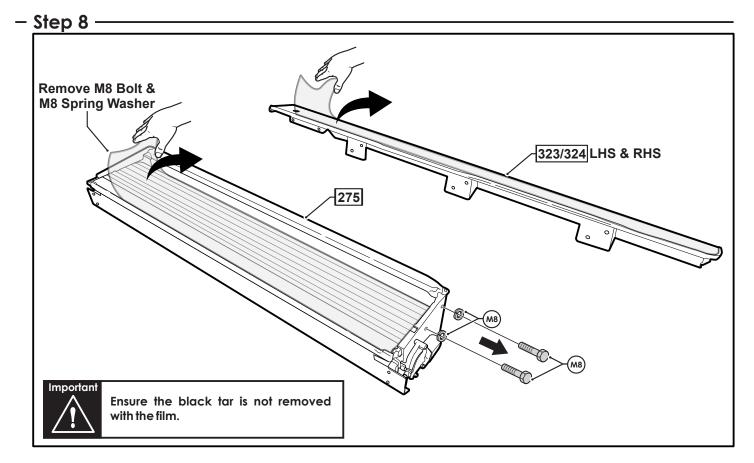

#### - Parts Supplied -

| NP5R<br>PART DESCRIPTION  | EXTRA CAB NISSAN NAVARA D23 NP300 -<br>ROLL R COVER |                 |                   |
|---------------------------|-----------------------------------------------------|-----------------|-------------------|
|                           | PART NUMBER                                         | QUANTITY/LENGTH | CHECK             |
| NP5R FITTING INSTRUCTIONS | 377*                                                | 1               |                   |
| LUBRICANT PUMP SPRAY      | 47*                                                 | 1               |                   |
| REMOTE                    | 215*                                                | 2               |                   |
| PRIMER STICK              | 44*                                                 | 1               |                   |
| CABLE TIE 4.8X300MM       | 217*                                                | 10              |                   |
| ROLL R LOOM               | 216*                                                | 1               |                   |
| NP5R CANISTER AND CURTAIN | 275*                                                | 1               |                   |
| NP5R RAIL RIGHTHAND       | 323*                                                | 1               |                   |
| NP5R RAIL LEFTHAND        | 324*                                                | 1               | · · · · · · · · · |
| HOSE 600MM                | 11*                                                 | 4               | · · · · · ·       |
| COMPLETE CANISTER COVER   | 402                                                 | 1               |                   |
| OPERATION LEAFLET         | 66                                                  | 1               | 1.1               |
| MAINTENANCE LEAFLET       | 67                                                  | 1               | ł                 |
| ADJUSTMENT PLATES         | 31                                                  | 2               | 1                 |
| BLACK PUTTY               | 3*                                                  | 8               | L                 |