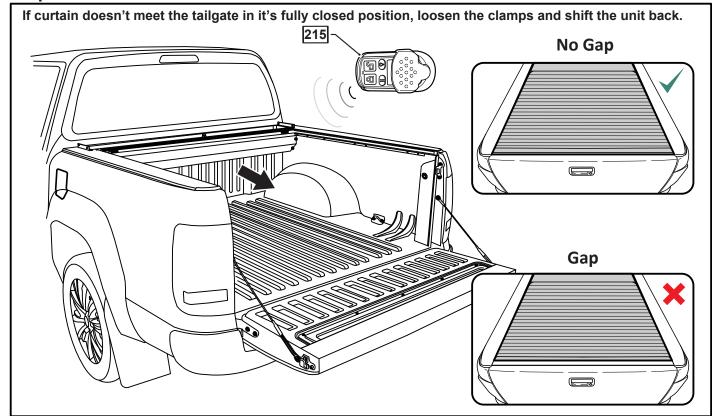

| 402                                                 | 1               |                   |
| OPERATION LEAFLET         | 66                                                  | 1               | 1.1               |
| MAINTENANCE LEAFLET       | 67                                                  | 1               | ł                 |
| ADJUSTMENT PLATES         | 31                                                  | 2               | 1                 |
| BLACK PUTTY               | 3*                                                  | 8               | L                 |

# The following steps are for vehicles with bed liners. If there are no bed liners installed move to Step 5





































#### - Step 18 -





## - Step 20 -



– Step 21



#### - Step 22 -



#### - Step 23 ·



#### – Step 24 ·



```
– Step 25 -
```



### - Step 26 -



- Step 27 ·



#### - Step 28 -



– Step 29





- Step 31 ·



You may open tailgate when Roll R Cover is in closed position, however you MUST NOT close the tailgate when Roll R Cover curtain is in the fully closed position.