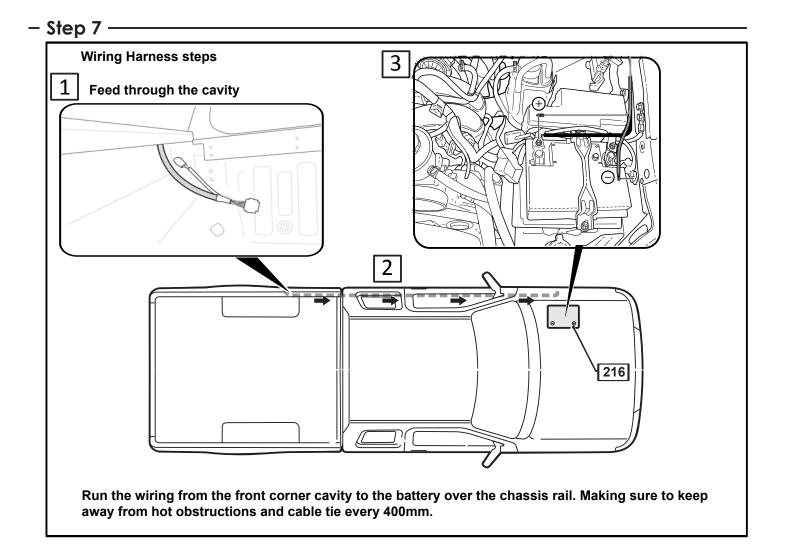

#### - Parts Supplied -

| NP5R<br>PART DESCRIPTION  | EXTRA CAB NISSAN NAVARA D23 NP300 -<br>ROLL R COVER |                 |                   |
|---------------------------|-----------------------------------------------------|-----------------|-------------------|
|                           | PART NUMBER                                         | QUANTITY/LENGTH | CHECK             |
| NP5R FITTING INSTRUCTIONS | 377*                                                | 1               |                   |
| LUBRICANT PUMP SPRAY      | 47*                                                 | 1               |                   |
| REMOTE                    | 215*                                                | 2               |                   |
| PRIMER STICK              | 44*                                                 | 1               |                   |
| CABLE TIE 4.8X300MM       | 217*                                                | 10              |                   |
| ROLL R LOOM               | 216*                                                | 1               |                   |
| NP5R CANISTER AND CURTAIN | 275*                                                | 1               |                   |
| NP5R RAIL RIGHTHAND       | 323*                                                | 1               |                   |
| NP5R RAIL LEFTHAND        | 324*                                                | 1               | · · · · · · · · · |
| HOSE 600MM                | 11*                                                 | 4               | · · · · · ·       |
| COMPLETE CANISTER COVER   | 402                                                 | 1               |                   |
| OPERATION LEAFLET         | 66                                                  | 1               | 1.1               |
| MAINTENANCE LEAFLET       | 67                                                  | 1               | ł                 |
| ADJUSTMENT PLATES         | 31                                                  | 2               | 1                 |
| BLACK PUTTY               | 3*                                                  | 8               | L                 |