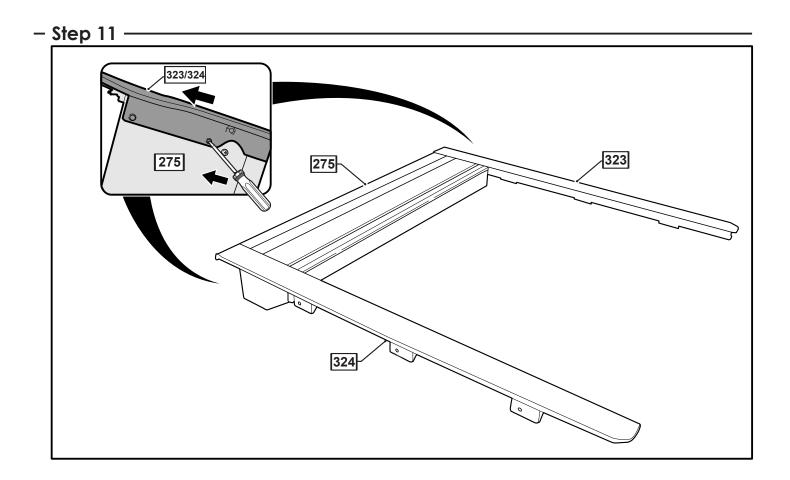

#### - Parts Supplied -

| NP5R<br>PART DESCRIPTION  | EXTRA CAB NISSAN NAVARA D23 NP300 -<br>ROLL R COVER |                 |                   |
|---------------------------|-----------------------------------------------------|-----------------|-------------------|
|                           | PART NUMBER                                         | QUANTITY/LENGTH | CHECK             |
| NP5R FITTING INSTRUCTIONS | 377*                                                | 1               |                   |
| LUBRICANT PUMP SPRAY      | 47*                                                 | 1               |                   |
| REMOTE                    | 215*                                                | 2               |                   |
| PRIMER STICK              | 44*                                                 | 1               |                   |
| CABLE TIE 4.8X300MM       | 217*                                                | 10              |                   |
| ROLL R LOOM               | 216*                                                | 1               |                   |
| NP5R CANISTER AND CURTAIN | 275*                                                | 1               |                   |
| NP5R RAIL RIGHTHAND       | 323*                                                | 1               |                   |
| NP5R RAIL LEFTHAND        | 324*                                                | 1               | · · · · · · · · · |
| HOSE 600MM                | 11*                                                 | 4               | · · · · · ·       |
| COMPLETE CANISTER COVER   | 402                                                 | 1               |                   |
| OPERATION LEAFLET         | 66                                                  | 1               | 1.1               |
| MAINTENANCE LEAFLET       | 67                                                  | 1               | ł                 |
| ADJUSTMENT PLATES         | 31                                                  | 2               | 1                 |
| BLACK PUTTY               | 3*                                                  | 8               | L                 |