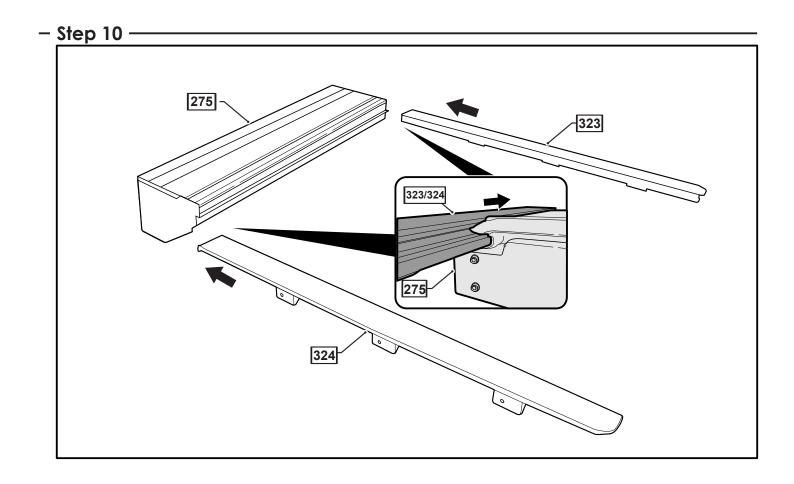

#### - Parts Supplied -

| NP5R<br>PART DESCRIPTION  | EXTRA CAB NISSAN NAVARA D23 NP300 -<br>ROLL R COVER |                 |                   |
|---------------------------|-----------------------------------------------------|-----------------|-------------------|
|                           | PART NUMBER                                         | QUANTITY/LENGTH | CHECK             |
| NP5R FITTING INSTRUCTIONS | 377*                                                | 1               |                   |
| LUBRICANT PUMP SPRAY      | 47*                                                 | 1               |                   |
| REMOTE                    | 215*                                                | 2               |                   |
| PRIMER STICK              | 44*                                                 | 1               |                   |
| CABLE TIE 4.8X300MM       | 217*                                                | 10              |                   |
| ROLL R LOOM               | 216*                                                | 1               |                   |
| NP5R CANISTER AND CURTAIN | 275*                                                | 1               |                   |
| NP5R RAIL RIGHTHAND       | 323*                                                | 1               |                   |
| NP5R RAIL LEFTHAND        | 324*                                                | 1               | · · · · · · · · · |
| HOSE 600MM                | 11*                                                 | 4               | · · · · · ·       |
| COMPLETE CANISTER COVER   | 402                                                 | 1               |                   |
| OPERATION LEAFLET         | 66                                                  | 1               | 1.1               |
| MAINTENANCE LEAFLET       | 67                                                  | 1               | ł                 |
| ADJUSTMENT PLATES         | 31                                                  | 2               | 1                 |
| BLACK PUTTY               | 3*                                                  | 8               | L                 |