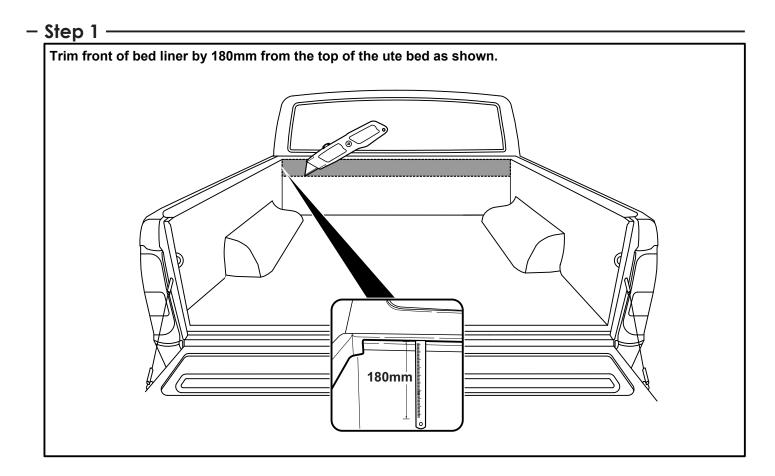

# The following steps are for vehicles with bed liners. If there are no bed liners installed move to Step 5