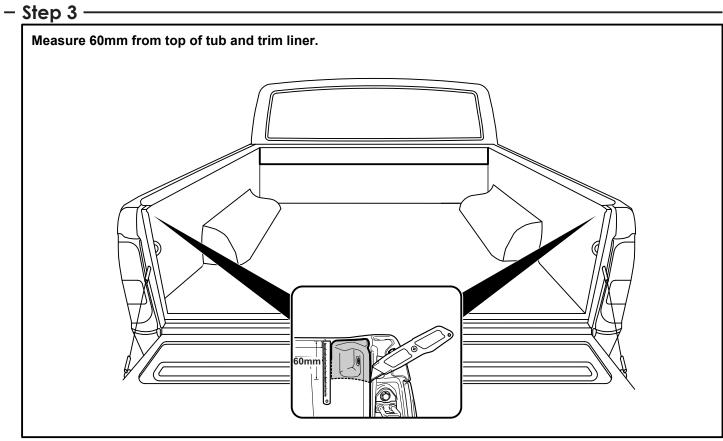

# The following steps are for vehicles with bed liners. If there are no bed liners installed move to Step 5