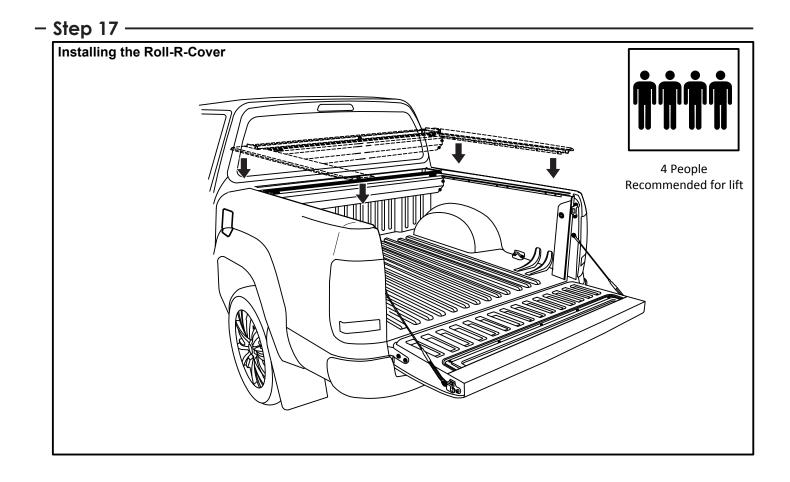

| 4               | · · · · · ·       |
| COMPLETE CANISTER COVER   | 402                                                 | 1               |                   |
| OPERATION LEAFLET         | 66                                                  | 1               | 1.1               |
| MAINTENANCE LEAFLET       | 67                                                  | 1               | ł                 |
| ADJUSTMENT PLATES         | 31                                                  | 2               | 1                 |
| BLACK PUTTY               | 3*                                                  | 8               | L                 |

# The following steps are for vehicles with bed liners. If there are no bed liners installed move to Step 5





































#### - Step 18 -





## - Step 20 -



– Step 21



#### - Step 22 -



#### - Step 23 ·



#### – Step 24 ·



```
– Step 25 -
```



### - Step 26 -



- Step 27 ·



#### - Step 28 -



– Step 29





- Step 31 ·



You may open tailgate when Roll R Cover is in closed position, however you MUST NOT close the tailgate when Roll R Cover curtain is in the fully closed position.