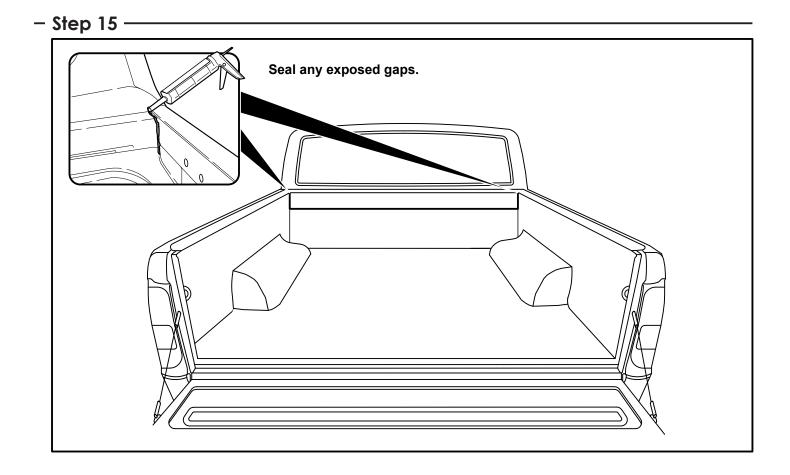

# The following steps are for vehicles with bed liners. If there are no bed liners installed move to Step 5