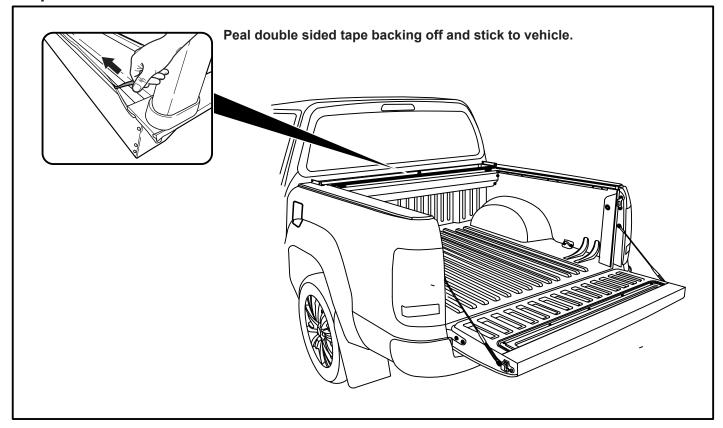

# The following steps are for vehicles with bed liners. If there are no bed liners installed move to Step 5