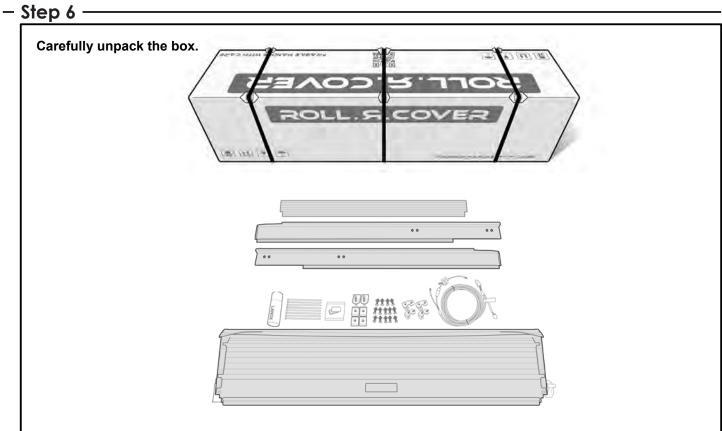

#### - Parts Supplied -

| NP5R<br>PART DESCRIPTION  | EXTRA CAB NISSAN NAVARA D23 NP300 -<br>ROLL R COVER |                 |                   |
|---------------------------|-----------------------------------------------------|-----------------|-------------------|
|                           | PART NUMBER                                         | QUANTITY/LENGTH | CHECK             |
| NP5R FITTING INSTRUCTIONS | 377*                                                | 1               |                   |
| LUBRICANT PUMP SPRAY      | 47*                                                 | 1               |                   |
| REMOTE                    | 215*                                                | 2               |                   |
| PRIMER STICK              | 44*                                                 | 1               |                   |
| CABLE TIE 4.8X300MM       | 217*                                                | 10              |                   |
| ROLL R LOOM               | 216*                                                | 1               |                   |
| NP5R CANISTER AND CURTAIN | 275*                                                | 1               |                   |
| NP5R RAIL RIGHTHAND       | 323*                                                | 1               |                   |
| NP5R RAIL LEFTHAND        | 324*                                                | 1               | · · · · · · · · · |
| HOSE 600MM                | 11*                                                 | 4               | · · · · · ·       |
| COMPLETE CANISTER COVER   | 402                                                 | 1               |                   |
| OPERATION LEAFLET         | 66                                                  | 1               | 1.1               |
| MAINTENANCE LEAFLET       | 67                                                  | 1               | ł                 |
| ADJUSTMENT PLATES         | 31                                                  | 2               | 1                 |
| BLACK PUTTY               | 3*                                                  | 8               | L                 |