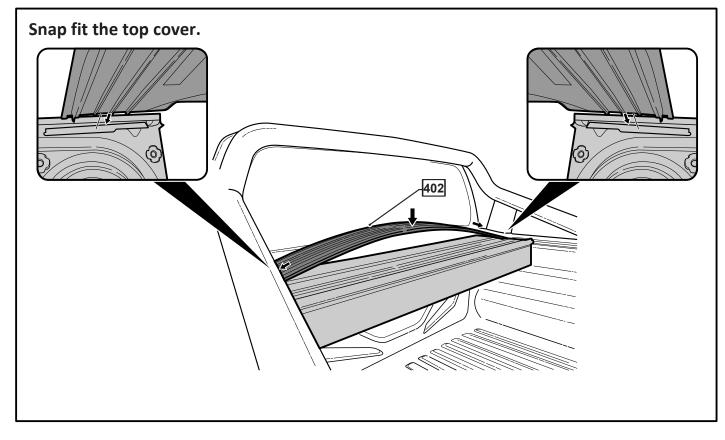

#### - Parts Supplied -

| NP5R<br>PART DESCRIPTION  | EXTRA CAB NISSAN NAVARA D23 NP300 -<br>ROLL R COVER |                 |                   |
|---------------------------|-----------------------------------------------------|-----------------|-------------------|
|                           | PART NUMBER                                         | QUANTITY/LENGTH | CHECK             |
| NP5R FITTING INSTRUCTIONS | 377*                                                | 1               |                   |
| LUBRICANT PUMP SPRAY      | 47*                                                 | 1               |                   |
| REMOTE                    | 215*                                                | 2               |                   |
| PRIMER STICK              | 44*                                                 | 1               |                   |
| CABLE TIE 4.8X300MM       | 217*                                                | 10              |                   |
| ROLL R LOOM               | 216*                                                | 1               |                   |
| NP5R CANISTER AND CURTAIN | 275*                                                | 1               |                   |
| NP5R RAIL RIGHTHAND       | 323*                                                | 1               |                   |
| NP5R RAIL LEFTHAND        | 324*                                                | 1               | · · · · · · · · · |
| HOSE 600MM                | 11*                                                 | 4               | · · · · · ·       |
| COMPLETE CANISTER COVER   | 402                                                 | 1               |                   |
| OPERATION LEAFLET         | 66                                                  | 1               | 1.1               |
| MAINTENANCE LEAFLET       | 67                                                  | 1               | ł                 |
| ADJUSTMENT PLATES         | 31                                                  | 2               | 1                 |
| BLACK PUTTY               | 3*                                                  | 8               | L                 |