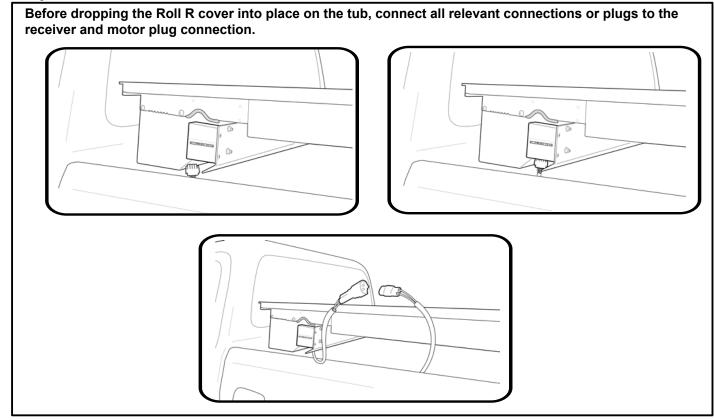

| · · · · · ·       |
| COMPLETE CANISTER COVER   | 402                                                 | 1               |                   |
| OPERATION LEAFLET         | 66                                                  | 1               | 1.1               |
| MAINTENANCE LEAFLET       | 67                                                  | 1               | ł                 |
| ADJUSTMENT PLATES         | 31                                                  | 2               | 1                 |
| BLACK PUTTY               | 3*                                                  | 8               | L                 |

# The following steps are for vehicles with bed liners. If there are no bed liners installed move to Step 5





































#### - Step 18 -





## - Step 20 -



– Step 21



#### - Step 22 -



#### - Step 23 ·



#### – Step 24 ·



```
– Step 25 -
```



### - Step 26 -



- Step 27 ·



#### - Step 28 -



– Step 29





- Step 31 ·



You may open tailgate when Roll R Cover is in closed position, however you MUST NOT close the tailgate when Roll R Cover curtain is in the fully closed position.