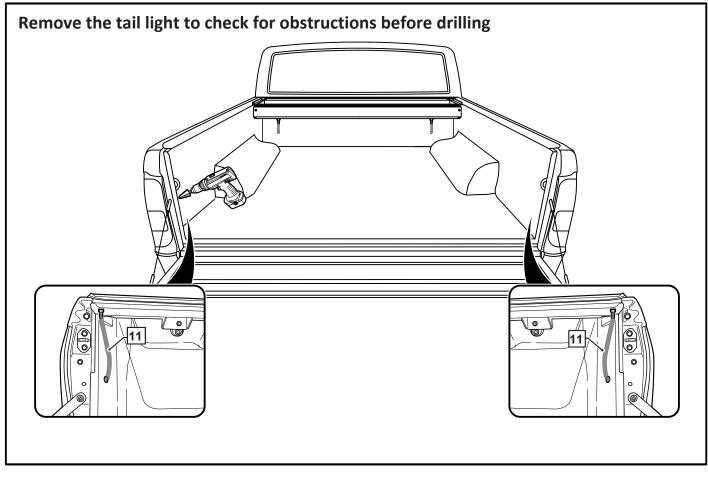

# The following steps are for vehicles with bed liners. If there are no bed liners installed move to Step 5