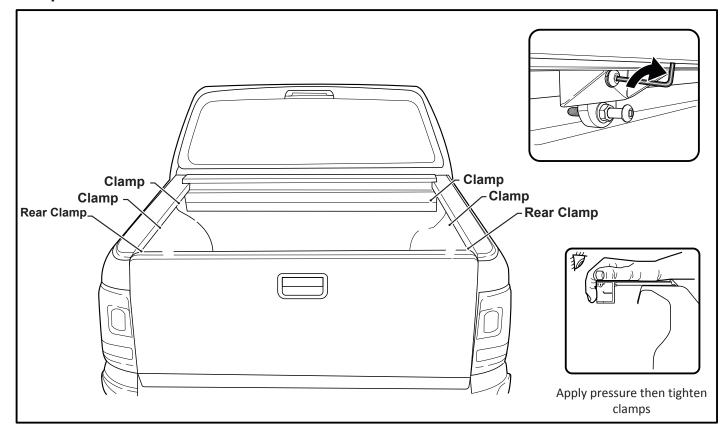

ETE CANISTER COVER   | 402                                                 | 1               |                   |
| OPERATION LEAFLET         | 66                                                  | 1               | 1.1               |
| MAINTENANCE LEAFLET       | 67                                                  | 1               | ł                 |
| ADJUSTMENT PLATES         | 31                                                  | 2               | 1                 |
| BLACK PUTTY               | 3*                                                  | 8               | L                 |

# The following steps are for vehicles with bed liners. If there are no bed liners installed move to Step 5





































#### - Step 18 -





## - Step 20 -



– Step 21



#### - Step 22 -



#### - Step 23 ·



#### – Step 24 ·



```
– Step 25 -
```



### - Step 26 -



- Step 27 ·



#### - Step 28 -



– Step 29





- Step 31 ·



You may open tailgate when Roll R Cover is in closed position, however you MUST NOT close the tailgate when Roll R Cover curtain is in the fully closed position.