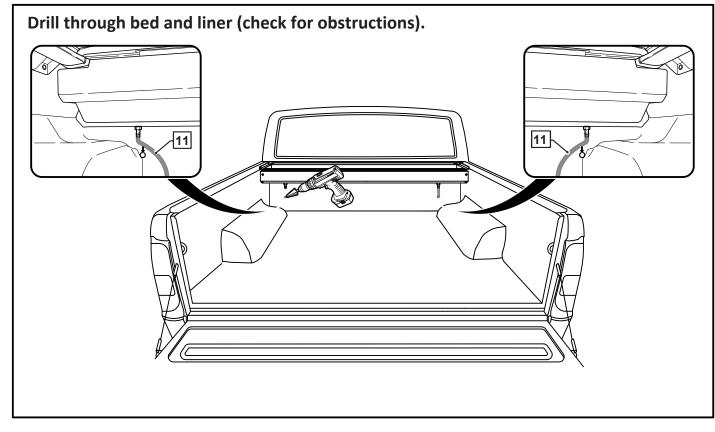

# The following steps are for vehicles with bed liners. If there are no bed liners installed move to Step 5