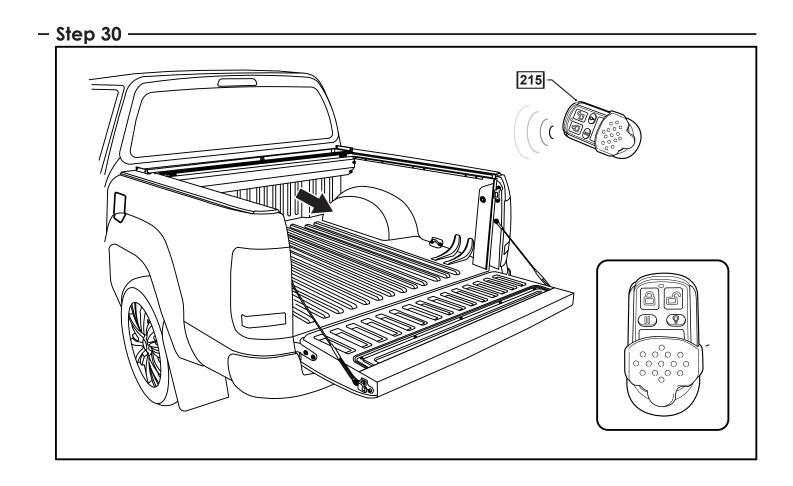

#### - Step 28 -

– Step 29

- Step 31 ·

You may open tailgate when Roll R Cover is in closed position, however you MUST NOT close the tailgate when Roll R Cover curtain is in the fully closed position.