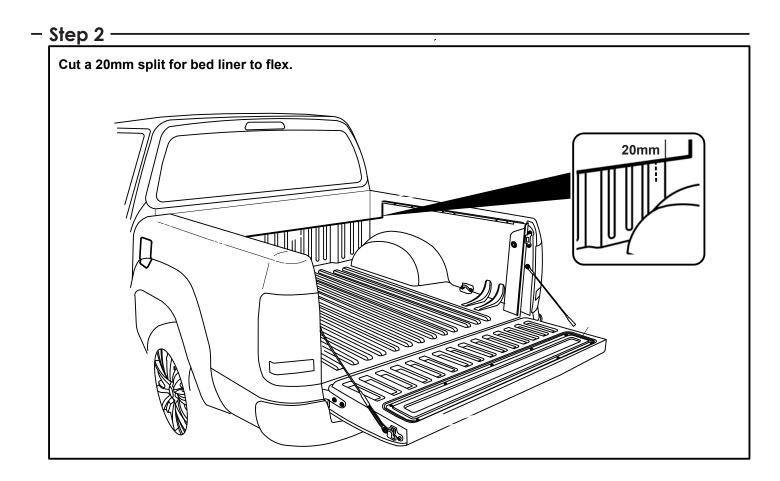

# The following steps are for vehicles with bed liners. If there are no bed liners installed move to Step 5