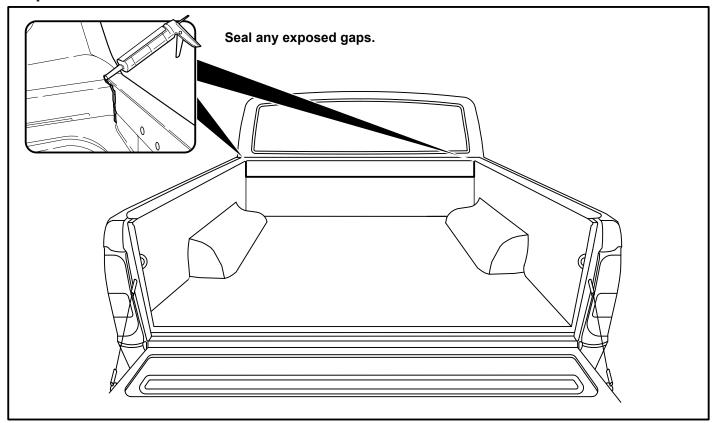

GHT ANGLE BRACE BRACKET        | RBRH                                         | 1               | t     |
| RIGHT ANGLE BRACE BRACKET        | RBLH                                         | 1               |       |
| ADJUSTMENT PLATES                | 31                                           | 2               |       |
| BLACK PUTTY                      | 3*                                           | 8               |       |

# The following steps are for vehicles with bed liners. If there are no bed liners installed move to Step 4

#### - Step 1 -



### - Step 2 -



- Step 3 -



### - Step 4 -



## - Step 5 -



## - Step 6 -



### - Step 7 -



### - Step 8 -



- Step 9 -



- Step 10 -



## - Step 11 -



# - Step 12



## - Step 13 -



## - Step 14 -





### - Step 16



### - Step 17 -



### - STEP 18-



## - Step 19 -



### - Step 20 -



- Step 21 -



## - Step 22 ·



### - Step 23 -



### - Step 24 -



#### - Step 25 -



### - Step 26 -



## - Step 27



## - Step 28 -



## - Step 29 -



### - Step 30 -





- Step 32





You may open tailgate when Roll R Cover is in closed position, however you MUST NOT close the tailgate when Roll R Cover curtain is in the fully closed position.



E. & O.E. This document is copyright and must not be used except as permitted below or under the Copyright Act 1968. You may reproduce and publish this document in whole or in part for your or your organisation's own personal or internal compliance, educational or non-commercial purposes. You must not alter or amend this document in any way. You must not repr