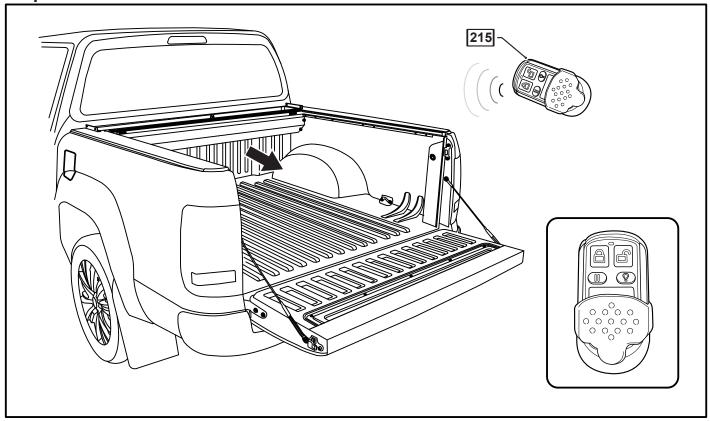

#### - Parts Supplied -

| P5R PART DESCRIPTION             | EXTRA CAB FORD RANGER PX & PU - ROLL R COVER |                 |       |
|----------------------------------|----------------------------------------------|-----------------|-------|
|                                  | PART NUMBER                                  | QUANTITY/LENGTH | CHECK |
| P5R FITTING INSTRUCTIONS         | 384*                                         | 1               |       |
| LUBRICANT PUMP SPRAY             | 47*                                          | 1               |       |
| REMOTE                           | 215*                                         | 2               |       |
| PRIMER STICK                     | 44*                                          | 1               |       |
| CABLE TIE 4.8X300MM              | 217*                                         | 10              |       |
| ROLL R LOOM                      | 216*                                         | 1               |       |
| PSR CANISTER AND CURTAIN         | 278*                                         | 1               |       |
| P5R RAIL RIGHTHAND               | 337*                                         | 4               |       |
| PSR RAIL LEFTHAND                | 338*                                         | 1               |       |
| HOSE 600MM                       | 11*                                          | 4               |       |
| BLACK NITRILE FOAM 6MMX25MMX1.6M | 391*                                         | 1               |       |
| COMPLETE CANISTER COVER          | 404                                          | 1               |       |
| OPERATION LEAFLET                | 66                                           | 1               | +     |
| MAINTENANCE LEAFLET              | 67                                           | 1               |       |
| RIGHT ANGLE BRACE BRACKET        | RBRH                                         | 1               | t     |
| RIGHT ANGLE BRACE BRACKET        | RBLH                                         | 1               |       |
| ADJUSTMENT PLATES                | 31                                           | 2               |       |
| BLACK PUTTY                      | 3*                                           | 8               |       |