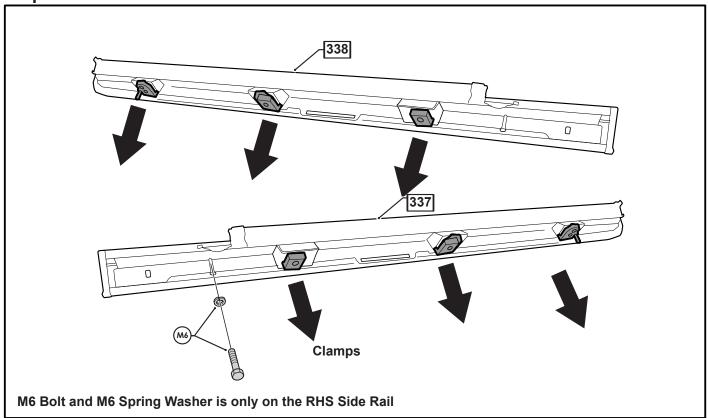

CE LEAFLET              | 67                                           | 1               |       |
| RIGHT ANGLE BRACE BRACKET        | RBRH                                         | 1               | t     |
| RIGHT ANGLE BRACE BRACKET        | RBLH                                         | 1               |       |
| ADJUSTMENT PLATES                | 31                                           | 2               |       |
| BLACK PUTTY                      | 3*                                           | 8               |       |

# The following steps are for vehicles with bed liners. If there are no bed liners installed move to Step 4

#### - Step 1 -



### - Step 2 -



- Step 3 -



### - Step 4 -



## - Step 5 -



## - Step 6 -



### - Step 7 -



### - Step 8 -



- Step 9 -



- Step 10 -



## - Step 11 -



# - Step 12



## - Step 13 -



## - Step 14 -





### - Step 16



### - Step 17 -



### - STEP 18-



## - Step 19 -



### - Step 20 -



- Step 21 -



## - Step 22 ·



### - Step 23 -



### - Step 24 -



#### - Step 25 -



### - Step 26 -



## - Step 27



## - Step 28 -



## - Step 29 -



### - Step 30 -





- Step 32





You may open tailgate when Roll R Cover is in closed position, however you MUST NOT close the tailgate when Roll R Cover curtain is in the fully closed position.



E. & O.E. This document is copyright and must not be used except as permitted below or under the Copyright Act 1968. You may reproduce and publish this document in whole or in part for your or your organisation's own personal or internal compliance, educatio