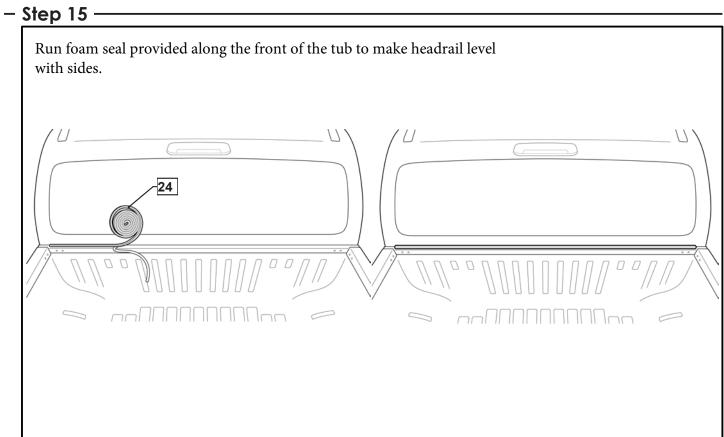

|       |
| RIGHT ANGLE BRACE BRACKET        | RBRH                                         | 1               | t     |
| RIGHT ANGLE BRACE BRACKET        | RBLH                                         | 1               |       |
| ADJUSTMENT PLATES                | 31                                           | 2               |       |
| BLACK PUTTY                      | 3*                                           | 8               |       |

# The following steps are for vehicles with bed liners. If there are no bed liners installed move to Step 4

#### - Step 1 -



### - Step 2 -



- Step 3 -



### - Step 4 -



## - Step 5 -



## - Step 6 -



### - Step 7 -



### - Step 8 -



- Step 9 -



- Step 10 -



## - Step 11 -



# - Step 12



## - Step 13 -



## - Step 14 -





### - Step 16



### - Step 17 -



### - STEP 18-



## - Step 19 -



### - Step 20 -



- Step 21 -



## - Step 22 ·



### - Step 23 -



### - Step 24 -



#### - Step 25 -



### - Step 26 -



## - Step 27



## - Step 28 -



## - Step 29 -



### - Step 30 -





- Step 32





You may open tailgate when Roll R Cover is in closed position, however you MUST NOT close the tailgate when Roll R Cover curtain is in the fully closed position.



E. & O.E. This document is copyright and must not be used except as permitted below or under the Copyright Act 1968. You may reproduce and publish this document in whole or in part for your or your organisation's own personal or internal compliance, educational or non-commercial purposes. You must not alter or amend this document in any way.