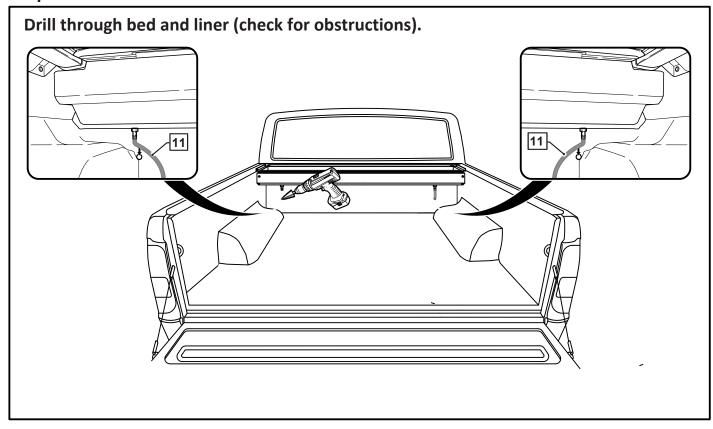

# The following steps are for vehicles with bed liners. If there are no bed liners installed move to Step 4

#### - Step 1 -