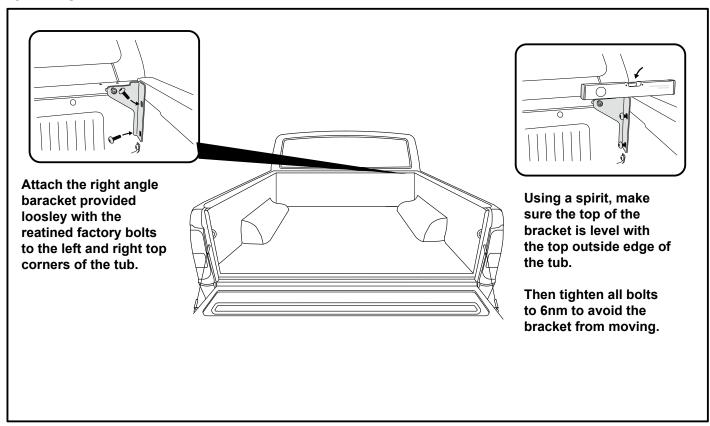

| 1               | t     |
| RIGHT ANGLE BRACE BRACKET        | RBLH                                         | 1               |       |
| ADJUSTMENT PLATES                | 31                                           | 2               |       |
| BLACK PUTTY                      | 3*                                           | 8               |       |

# The following steps are for vehicles with bed liners. If there are no bed liners installed move to Step 4

#### - Step 1 -



### - Step 2 -



- Step 3 -



### - Step 4 -



## - Step 5 -



## - Step 6 -



### - Step 7 -



### - Step 8 -



- Step 9 -



- Step 10 -



## - Step 11 -



# - Step 12



## - Step 13 -



## - Step 14 -





### - Step 16



### - Step 17 -



### - STEP 18-



## - Step 19 -



### - Step 20 -



- Step 21 -



## - Step 22 ·



### - Step 23 -



### - Step 24 -



#### - Step 25 -



### - Step 26 -



## - Step 27



## - Step 28 -



## - Step 29 -



### - Step 30 -





- Step 32





You may open tailgate when Roll R Cover is in closed position, however you MUST NOT close the tailgate when Roll R Cover curtain is in the fully closed position.



E. & O.E. This document is copyright and must not be used except as permitted below or under the Copyright Act 1968. You may reproduce and publish this document in whole or in part for your or your organisation's own personal or internal compliance, educational or non-commercial purposes. You must not alter or amend this document in any way. You must not reproduce or publish this document for co