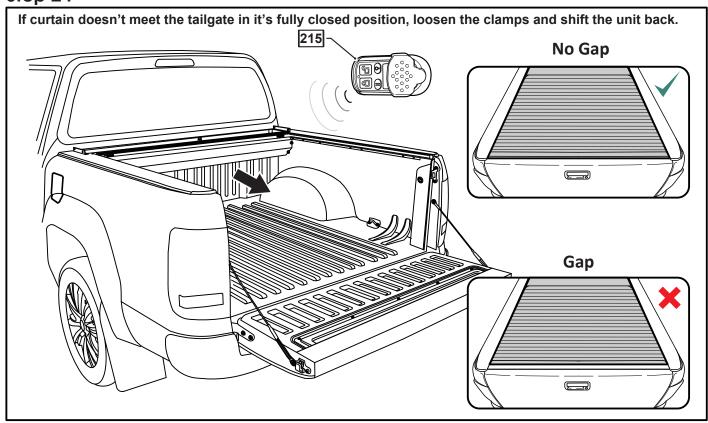

LH                                         | 1               |       |
| ADJUSTMENT PLATES                | 31                                           | 2               |       |
| BLACK PUTTY                      | 3*                                           | 8               |       |

# The following steps are for vehicles with bed liners. If there are no bed liners installed move to Step 4

#### - Step 1 -



### - Step 2 -



- Step 3 -



### - Step 4 -



## - Step 5 -



## - Step 6 -



### - Step 7 -



### - Step 8 -



- Step 9 -



- Step 10 -



## - Step 11 -



# - Step 12



## - Step 13 -



## - Step 14 -





### - Step 16



### - Step 17 -



### - STEP 18-



## - Step 19 -



### - Step 20 -



- Step 21 -



## - Step 22 ·



### - Step 23 -



### - Step 24 -



#### - Step 25 -



### - Step 26 -



## - Step 27



## - Step 28 -



## - Step 29 -



### - Step 30 -





- Step 32





You may open tailgate when Roll R Cover is in closed position, however you MUST NOT close the tailgate when Roll R Cover curtain is in the fully closed position.



E. & O.E. This document is copyright and must not be used except as permitted below or under the Copyright Act 1968. You may reproduce and publish this document in whole or in part for your or your organisation's own personal or internal compliance, educational or non-commercial purposes. You must not alter or amend this document in any way. You must not reproduce or publish this document for commercial gain without the prior written consent of the copyright owner.