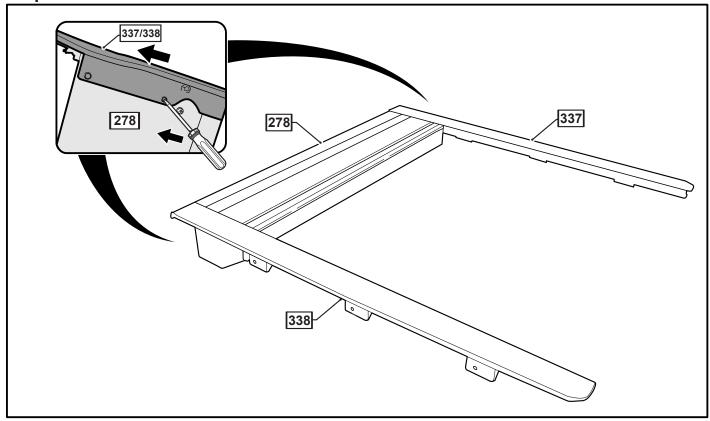

| 1               |       |
| RIGHT ANGLE BRACE BRACKET        | RBRH                                         | 1               | t     |
| RIGHT ANGLE BRACE BRACKET        | RBLH                                         | 1               |       |
| ADJUSTMENT PLATES                | 31                                           | 2               |       |
| BLACK PUTTY                      | 3*                                           | 8               |       |

# The following steps are for vehicles with bed liners. If there are no bed liners installed move to Step 4

#### - Step 1 -



### - Step 2 -



- Step 3 -



### - Step 4 -



## - Step 5 -



## - Step 6 -



### - Step 7 -



### - Step 8 -



- Step 9 -



- Step 10 -



## - Step 11 -



# - Step 12



## - Step 13 -



## - Step 14 -





### - Step 16



### - Step 17 -



### - STEP 18-



## - Step 19 -



### - Step 20 -



- Step 21 -



## - Step 22 ·



### - Step 23 -



### - Step 24 -



#### - Step 25 -



### - Step 26 -



## - Step 27



## - Step 28 -



## - Step 29 -



### - Step 30 -





- Step 32





You may open tailgate when Roll R Cover is in closed position, however you MUST NOT close the tailgate when Roll R Cover curtain is in the fully closed position.



E. & O.E. This document is copyright and must not be used except as permitted below or under the Copyright Act 1968. You may reproduce and publish this document in whole or in part for your or your organisation's own personal or internal compliance, educational or non-commercial purposes. Y