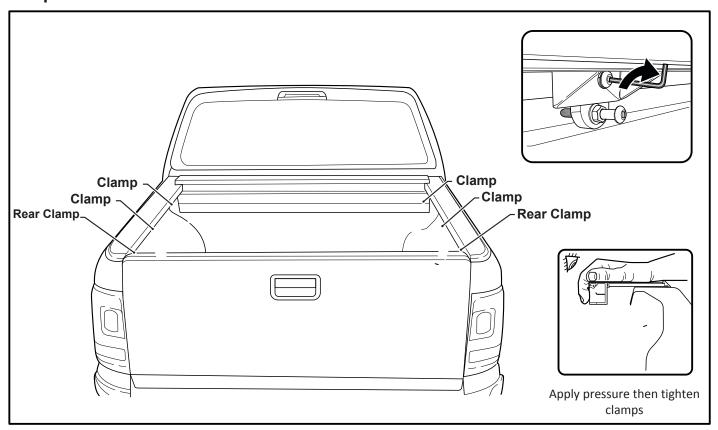

BRACKET        | RBLH                                         | 1               |       |
| ADJUSTMENT PLATES                | 31                                           | 2               |       |
| BLACK PUTTY                      | 3*                                           | 8               |       |

# The following steps are for vehicles with bed liners. If there are no bed liners installed move to Step 4

#### - Step 1 -



### - Step 2 -



- Step 3 -



### - Step 4 -



## - Step 5 -



## - Step 6 -



### - Step 7 -



### - Step 8 -



- Step 9 -



- Step 10 -



## - Step 11 -



# - Step 12



## - Step 13 -



## - Step 14 -





### - Step 16



### - Step 17 -



### - STEP 18-



## - Step 19 -



### - Step 20 -



- Step 21 -



## - Step 22 ·



### - Step 23 -



### - Step 24 -



#### - Step 25 -



### - Step 26 -



## - Step 27



## - Step 28 -



## - Step 29 -



### - Step 30 -





- Step 32





You may open tailgate when Roll R Cover is in closed position, however you MUST NOT close the tailgate when Roll R Cover curtain is in the fully closed position.



E. & O.E. This document is copyright and must not be used except as permitted below or under the Copyright Act 1968. You may reproduce and publish this document in whole or in part for your or your organisation's own personal or internal compliance, educational or non-commercial purposes. You must not alter or amend this document in any way. You must not reproduce or publish this document for commercial gain without the prior written consent of the copyright owner.