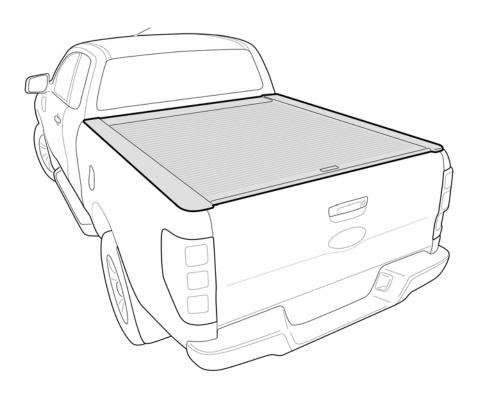

## WWW.HSPUTELIDS.COM

Part No: P5R

Fitting Time: 180 minutes

To suit Ford Ranger PX Space Cab 2011+

Roll-R-Cover

Fitting Instructions