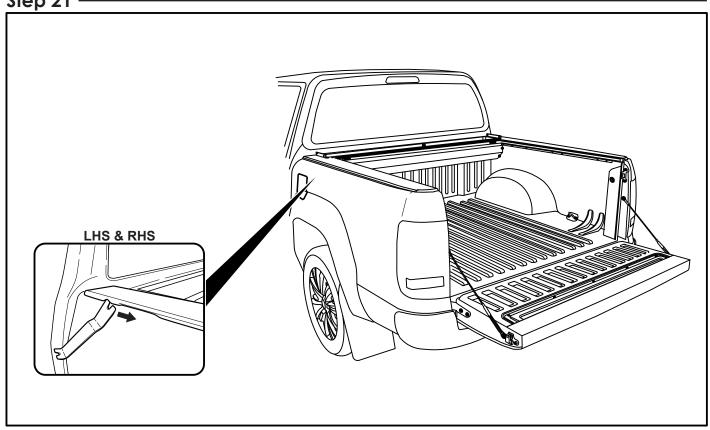

| t     |
| RIGHT ANGLE BRACE BRACKET        | RBLH                                         | 1               |       |
| ADJUSTMENT PLATES                | 31                                           | 2               |       |
| BLACK PUTTY                      | 3*                                           | 8               |       |

# The following steps are for vehicles with bed liners. If there are no bed liners installed move to Step 4

#### - Step 1 -



### - Step 2 -



- Step 3 -



### - Step 4 -



## - Step 5 -



## - Step 6 -



### - Step 7 -



### - Step 8 -



- Step 9 -



- Step 10 -



## - Step 11 -



# - Step 12



## - Step 13 -



## - Step 14 -





### - Step 16



### - Step 17 -



### - STEP 18-



## - Step 19 -



### - Step 20 -



- Step 21 -



## - Step 22 ·



### - Step 23 -



### - Step 24 -



#### - Step 25 -



### - Step 26 -



## - Step 27



## - Step 28 -



## - Step 29 -



### - Step 30 -





- Step 32





You may open tailgate when Roll R Cover is in closed position, however you MUST NOT close the tailgate when Roll R Cover curtain is in the fully closed position.



E. & O.E. This document is copyright and must not be used except as permitted below or under the Copyright Act 1968. You may reproduce and publish this document in whole or in part for your or your organisation's own personal or internal compliance, educational or non-commercial purposes. You must not alter or amend this document in any way. You must not reproduce or publish this document for commercial gain without the prior written consent of t