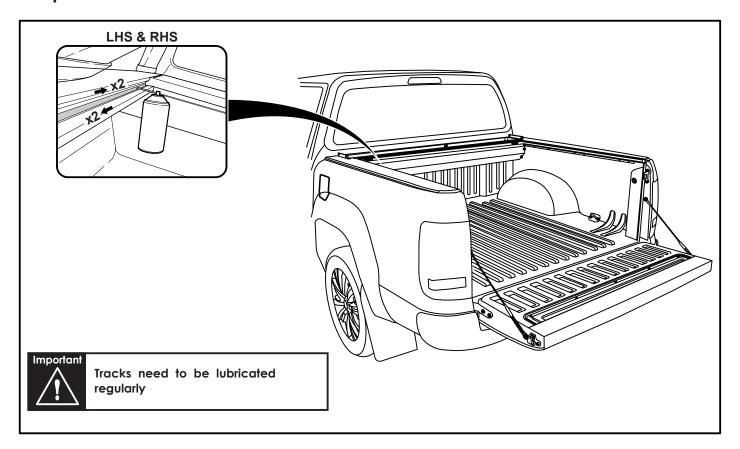

| 2               |       |
| BLACK PUTTY                      | 3*                                           | 8               |       |

# The following steps are for vehicles with bed liners. If there are no bed liners installed move to Step 4

#### - Step 1 -



### - Step 2 -



- Step 3 -



### - Step 4 -



## - Step 5 -



## - Step 6 -



### - Step 7 -



### - Step 8 -



- Step 9 -



- Step 10 -



## - Step 11 -



# - Step 12



## - Step 13 -



## - Step 14 -





### - Step 16



### - Step 17 -



### - STEP 18-



## - Step 19 -



### - Step 20 -



- Step 21 -



## - Step 22 ·



### - Step 23 -



### - Step 24 -



#### - Step 25 -



### - Step 26 -



## - Step 27



## - Step 28 -



## - Step 29 -



### - Step 30 -





- Step 32





You may open tailgate when Roll R Cover is in closed position, however you MUST NOT close the tailgate when Roll R Cover curtain is in the fully closed position.



E. & O.E. This document is copyright and must not be used except as permitted below or under the Copyright Act 1968. You may reproduce and publish this document in whole or in part for your or your organisation's own personal or internal compliance, educational or non-commercial purposes. You must not alter or amend this document in any way. You must not reproduce or publish this document for commercial gain without the prior written consent of the copyright owner.