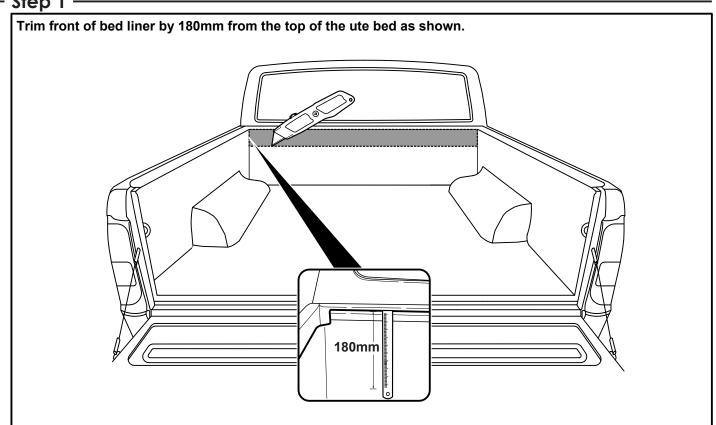

|       |
| OPERATION LEAFLET                | 66                                           | 1               | +     |
| MAINTENANCE LEAFLET              | 67                                           | 1               |       |
| RIGHT ANGLE BRACE BRACKET        | RBRH                                         | 1               | t     |
| RIGHT ANGLE BRACE BRACKET        | RBLH                                         | 1               |       |
| ADJUSTMENT PLATES                | 31                                           | 2               |       |
| BLACK PUTTY                      | 3*                                           | 8               |       |

# The following steps are for vehicles with bed liners. If there are no bed liners installed move to Step 4

#### - Step 1 -



### - Step 2 -



- Step 3 -



### - Step 4 -



## - Step 5 -



## - Step 6 -



### - Step 7 -



### - Step 8 -



- Step 9 -



- Step 10 -



## - Step 11 -



# - Step 12



## - Step 13 -



## - Step 14 -





### - Step 16



### - Step 17 -



### - STEP 18-



## - Step 19 -



### - Step 20 -



- Step 21 -



## - Step 22 ·



### - Step 23 -



### - Step 24 -



#### - Step 25 -



### - Step 26 -



## - Step 27



## - Step 28 -



## - Step 29 -



### - Step 30 -





- Step 32





You may open tailgate when Roll R Cover is in closed position, however you MUST NOT close the tailgate when Roll R Cover curtain is in the fully closed position.



E. & O.E. This document is copyright and must not be used except as permitted below or under the Copyright Act 1968. You may