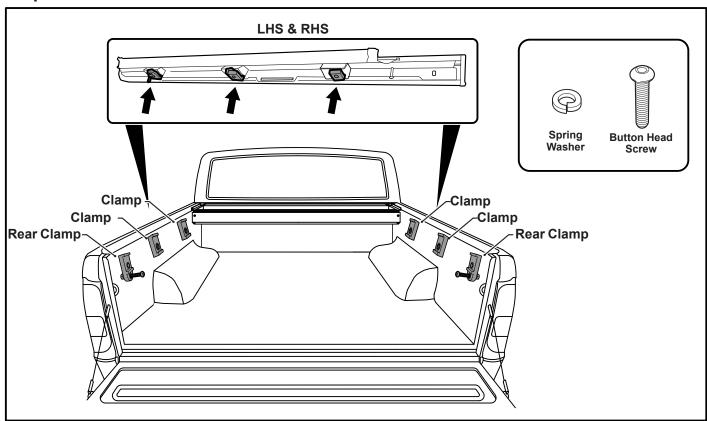

RIGHT ANGLE BRACE BRACKET        | RBLH                                         | 1               |       |
| ADJUSTMENT PLATES                | 31                                           | 2               |       |
| BLACK PUTTY                      | 3*                                           | 8               |       |

# The following steps are for vehicles with bed liners. If there are no bed liners installed move to Step 4

#### - Step 1 -



### - Step 2 -



- Step 3 -



### - Step 4 -



## - Step 5 -



## - Step 6 -



### - Step 7 -



### - Step 8 -



- Step 9 -



- Step 10 -



## - Step 11 -



# - Step 12



## - Step 13 -



## - Step 14 -





### - Step 16



### - Step 17 -



### - STEP 18-



## - Step 19 -



### - Step 20 -



- Step 21 -



## - Step 22 ·



### - Step 23 -



### - Step 24 -



#### - Step 25 -



### - Step 26 -



## - Step 27



## - Step 28 -



## - Step 29 -



### - Step 30 -





- Step 32





You may open tailgate when Roll R Cover is in closed position, however you MUST NOT close the tailgate when Roll R Cover curtain is in the fully closed position.



E. & O.E. This document is copyright and must not be used except as permitted below or under the Copyright Act 1968. You may reproduce and publish this document in whole or in part for your or your organisation's own personal or internal compliance, educational or non-commercial purposes. You must not alter or amend this document in any way. You must not reproduce or publish this document for commercial gain without the prior written consent of the copyright owner