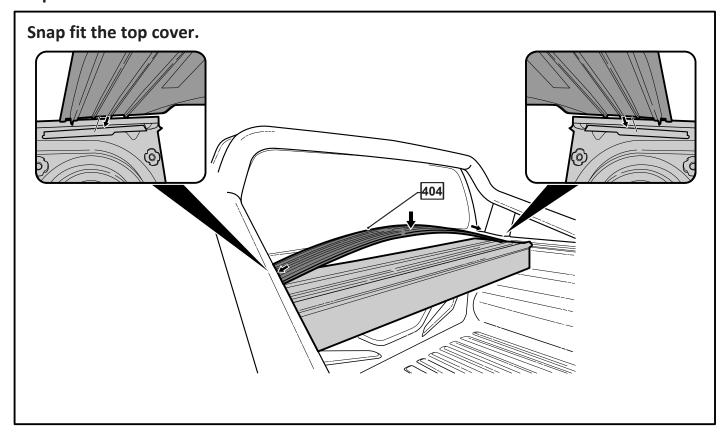

| 2               |       |
| BLACK PUTTY                      | 3*                                           | 8               |       |

# The following steps are for vehicles with bed liners. If there are no bed liners installed move to Step 4

#### - Step 1 -



### - Step 2 -



- Step 3 -



### - Step 4 -



## - Step 5 -



## - Step 6 -



### - Step 7 -



### - Step 8 -



- Step 9 -



- Step 10 -



## - Step 11 -



# - Step 12



## - Step 13 -



## - Step 14 -





### - Step 16



### - Step 17 -



### - STEP 18-



## - Step 19 -



### - Step 20 -



- Step 21 -



## - Step 22 ·



### - Step 23 -



### - Step 24 -



#### - Step 25 -



### - Step 26 -



## - Step 27



## - Step 28 -



## - Step 29 -



### - Step 30 -





- Step 32





You may open tailgate when Roll R Cover is in closed position, however you MUST NOT close the tailgate when Roll R Cover curtain is in the fully closed position.



E. & O.E. This document is copyright and must not be used except as permitted below or under the Copyright Act 1968. You may reproduce and publish this document in whole or in part for your or your organisation's own personal or internal compliance, educational or non-commercial purposes. You must not alter or amend this document in any way. You must not reproduce or publish this document for commercial gain without the prior written consent of the copyright owner.