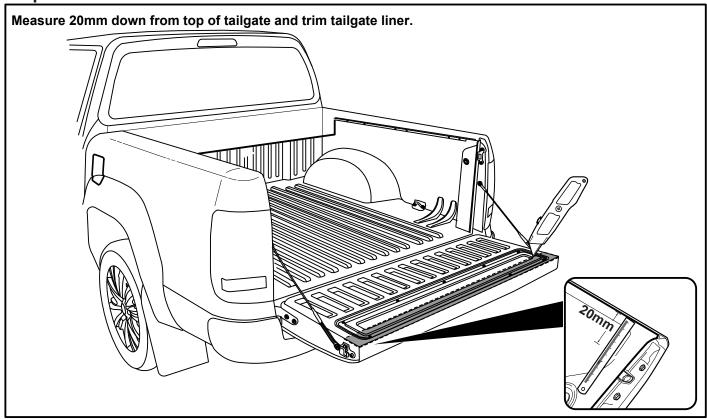

| 66                                           | 1               | +     |
| MAINTENANCE LEAFLET              | 67                                           | 1               |       |
| RIGHT ANGLE BRACE BRACKET        | RBRH                                         | 1               | t     |
| RIGHT ANGLE BRACE BRACKET        | RBLH                                         | 1               |       |
| ADJUSTMENT PLATES                | 31                                           | 2               |       |
| BLACK PUTTY                      | 3*                                           | 8               |       |

# The following steps are for vehicles with bed liners. If there are no bed liners installed move to Step 4

#### - Step 1 -



### - Step 2 -



- Step 3 -



### - Step 4 -



## - Step 5 -



## - Step 6 -



### - Step 7 -



### - Step 8 -



- Step 9 -



- Step 10 -



## - Step 11 -



# - Step 12



## - Step 13 -



## - Step 14 -





### - Step 16



### - Step 17 -



### - STEP 18-



## - Step 19 -



### - Step 20 -



- Step 21 -



## - Step 22 ·



### - Step 23 -



### - Step 24 -



#### - Step 25 -



### - Step 26 -



## - Step 27



## - Step 28 -



## - Step 29 -



### - Step 30 -





- Step 32





You may open tailgate when Roll R Cover is in closed position, however you MUST NOT close the tailgate when Roll R Cover curtain is in the fully closed position.



E. & O.E. This document is copyright and must not be used except as permitted below or under the Copyright Act 1968. You may reproduce and publish this docu