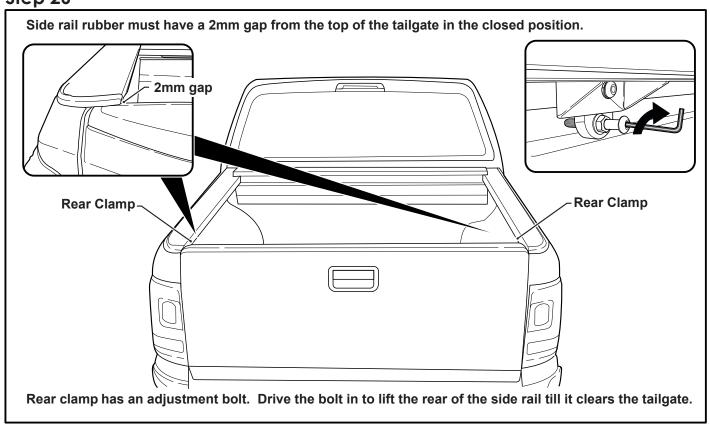

| 1               |       |
| ADJUSTMENT PLATES                | 31                                           | 2               |       |
| BLACK PUTTY                      | 3*                                           | 8               |       |

# The following steps are for vehicles with bed liners. If there are no bed liners installed move to Step 4

#### - Step 1 -



### - Step 2 -



- Step 3 -



### - Step 4 -



## - Step 5 -



## - Step 6 -



### - Step 7 -



### - Step 8 -



- Step 9 -



- Step 10 -



## - Step 11 -



# - Step 12



## - Step 13 -



## - Step 14 -





### - Step 16



### - Step 17 -



### - STEP 18-



## - Step 19 -



### - Step 20 -



- Step 21 -



## - Step 22 ·



### - Step 23 -



### - Step 24 -



#### - Step 25 -



### - Step 26 -



## - Step 27



## - Step 28 -



## - Step 29 -



### - Step 30 -





- Step 32





You may open tailgate when Roll R Cover is in closed position, however you MUST NOT close the tailgate when Roll R Cover curtain is in the fully closed position.



E. & O.E. This document is copyright and must not be used except as permitted below or under the Copyright Act 1968. You may reproduce and publish this document in whole or in part for your or your organisation's own personal or internal compliance, educational or non-commercial purposes. You must not alter or amend this document in any way. You must not reproduce or publish this document for commercial gain without the prior written consent of the copyright owner.