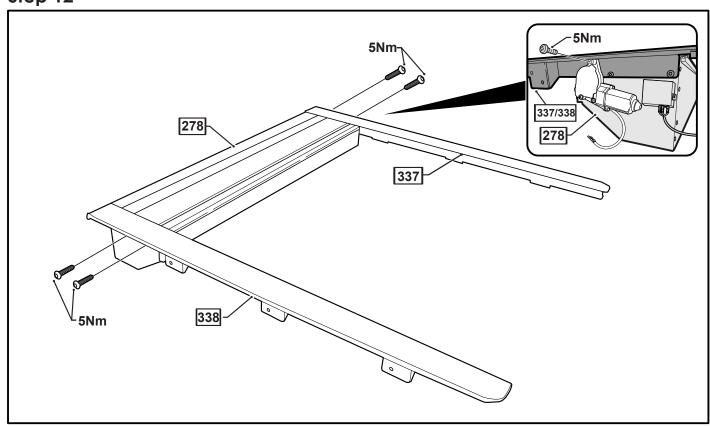

| 1               |       |
| RIGHT ANGLE BRACE BRACKET        | RBRH                                         | 1               | t     |
| RIGHT ANGLE BRACE BRACKET        | RBLH                                         | 1               |       |
| ADJUSTMENT PLATES                | 31                                           | 2               |       |
| BLACK PUTTY                      | 3*                                           | 8               |       |

# The following steps are for vehicles with bed liners. If there are no bed liners installed move to Step 4

#### - Step 1 -



### - Step 2 -



- Step 3 -



### - Step 4 -



## - Step 5 -



## - Step 6 -



### - Step 7 -



### - Step 8 -



- Step 9 -



- Step 10 -



## - Step 11 -



# - Step 12



## - Step 13 -



## - Step 14 -





### - Step 16



### - Step 17 -



### - STEP 18-



## - Step 19 -



### - Step 20 -



- Step 21 -



## - Step 22 ·



### - Step 23 -



### - Step 24 -



#### - Step 25 -



### - Step 26 -



## - Step 27



## - Step 28 -



## - Step 29 -



### - Step 30 -





- Step 32





You may open tailgate when Roll R Cover is in closed position, however you MUST NOT close the tailgate when Roll R Cover curtain is in the fully closed position.



E. & O.E. This document is copyright and must not be used except as permitted below or under the Copyright Act 1968. You may reproduce and publish this document in whole or in part for your or your organisation's own personal or internal compliance, educational or non-commercial purposes. You must not alt