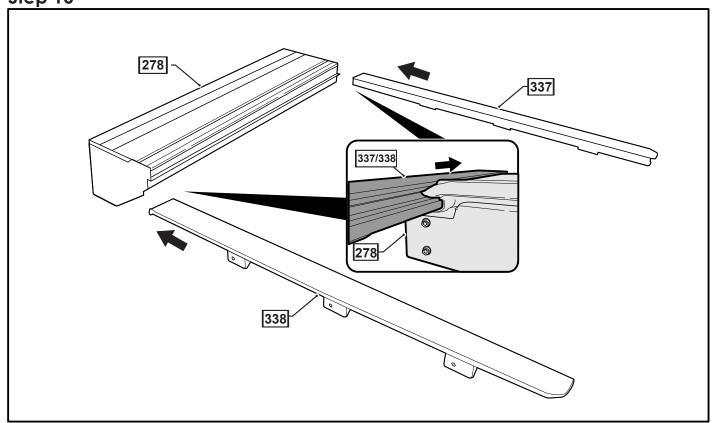

| 67                                           | 1               |       |
| RIGHT ANGLE BRACE BRACKET        | RBRH                                         | 1               | t     |
| RIGHT ANGLE BRACE BRACKET        | RBLH                                         | 1               |       |
| ADJUSTMENT PLATES                | 31                                           | 2               |       |
| BLACK PUTTY                      | 3*                                           | 8               |       |

# The following steps are for vehicles with bed liners. If there are no bed liners installed move to Step 4

#### - Step 1 -



### - Step 2 -



- Step 3 -



### - Step 4 -



## - Step 5 -



## - Step 6 -



### - Step 7 -



### - Step 8 -



- Step 9 -



- Step 10 -



## - Step 11 -



# - Step 12



## - Step 13 -



## - Step 14 -





### - Step 16



### - Step 17 -



### - STEP 18-



## - Step 19 -



### - Step 20 -



- Step 21 -



## - Step 22 ·



### - Step 23 -



### - Step 24 -



#### - Step 25 -



### - Step 26 -



## - Step 27



## - Step 28 -



## - Step 29 -



### - Step 30 -





- Step 32





You may open tailgate when Roll R Cover is in closed position, however you MUST NOT close the tailgate when Roll R Cover curtain is in the fully closed position.



E. & O.E. This document is copyright and must not be used except as permitted below or under the Copyright Act 1968. You may reproduce and publish this document in whole or in part for your or your organisation's own personal or internal compliance, educational or non-comm