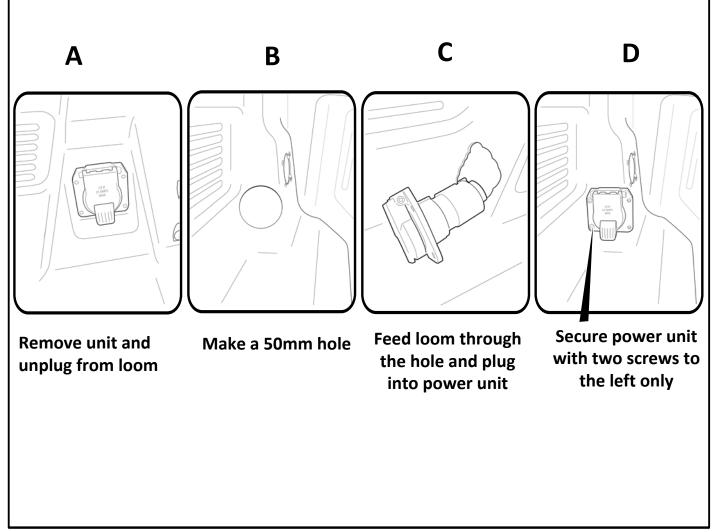

66                                           | 1               | +     |
| MAINTENANCE LEAFLET              | 67                                           | 1               |       |
| RIGHT ANGLE BRACE BRACKET        | RBRH                                         | 1               | t     |
| RIGHT ANGLE BRACE BRACKET        | RBLH                                         | 1               |       |
| ADJUSTMENT PLATES                | 31                                           | 2               |       |
| BLACK PUTTY                      | 3*                                           | 8               |       |

# The following steps are for vehicles with bed liners. If there are no bed liners installed move to Step 4

#### - Step 1 -



### - Step 2 -



- Step 3 -



### - Step 4 -



## - Step 5 -



## - Step 6 -



### - Step 7 -



### - Step 8 -



- Step 9 -



- Step 10 -



## - Step 11 -



# - Step 12



## - Step 13 -



## - Step 14 -





### - Step 16



### - Step 17 -



### - STEP 18-



## - Step 19 -



### - Step 20 -



- Step 21 -



## - Step 22 ·



### - Step 23 -



### - Step 24 -



#### - Step 25 -



### - Step 26 -



## - Step 27



## - Step 28 -



## - Step 29 -



### - Step 30 -





- Step 32





You may open tailgate when Roll R Cover is in closed position, however you MUST NOT close the tailgate when Roll R Cover curtain is in the fully closed position.



E. & O.E. This document is copyright and must not be used except as permitted below or under the Copyright Act 1968. You may reproduce and publish this document in whole or i