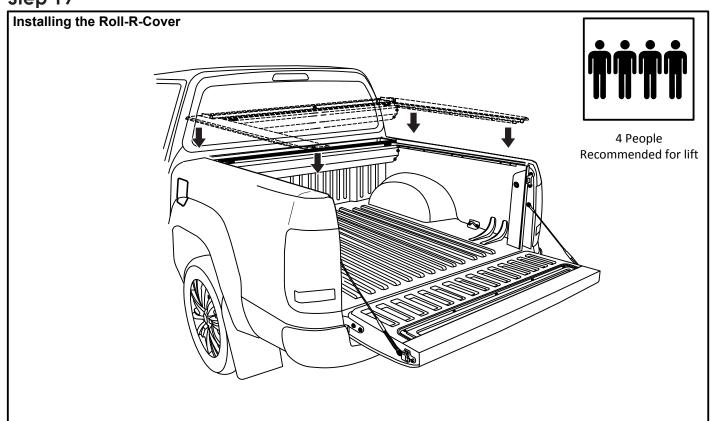

| 1               | t     |
| RIGHT ANGLE BRACE BRACKET        | RBLH                                         | 1               |       |
| ADJUSTMENT PLATES                | 31                                           | 2               |       |
| BLACK PUTTY                      | 3*                                           | 8               |       |

# The following steps are for vehicles with bed liners. If there are no bed liners installed move to Step 4

#### - Step 1 -



### - Step 2 -



- Step 3 -



### - Step 4 -



## - Step 5 -



## - Step 6 -



### - Step 7 -



### - Step 8 -



- Step 9 -



- Step 10 -



## - Step 11 -



# - Step 12



## - Step 13 -



## - Step 14 -





### - Step 16



### - Step 17 -



### - STEP 18-



## - Step 19 -



### - Step 20 -



- Step 21 -



## - Step 22 ·



### - Step 23 -



### - Step 24 -



#### - Step 25 -



### - Step 26 -



## - Step 27



## - Step 28 -



## - Step 29 -



### - Step 30 -





- Step 32





You may open tailgate when Roll R Cover is in closed position, however you MUST NOT close the tailgate when Roll R Cover curtain is in the fully closed position.



E. & O.E. This document is copyright and must not be used except as permitted below or under the Copyright Act 1968. You may reproduce and publish this document in whole or in part for your or your organisation's own personal or internal compliance, educational or non-commercial purposes. You must not alter or amend this document in any way. You must not reproduce or publish this document for commercial gain with