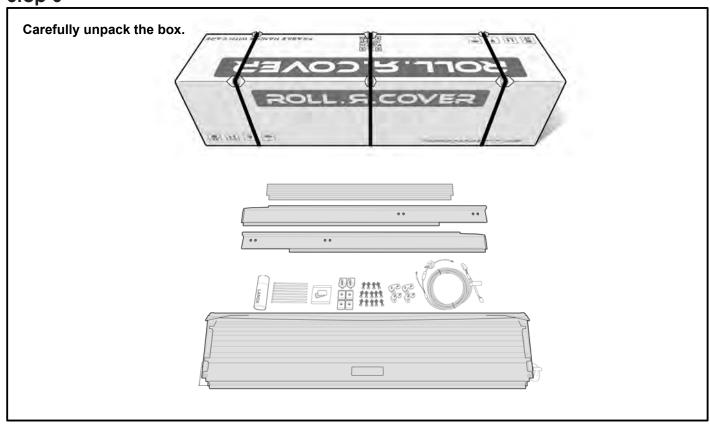

#### - Parts Supplied -

| P5R PART DESCRIPTION             | EXTRA CAB FORD RANGER PX & PU - ROLL R COVER |                 |       |
|----------------------------------|----------------------------------------------|-----------------|-------|
|                                  | PART NUMBER                                  | QUANTITY/LENGTH | CHECK |
| P5R FITTING INSTRUCTIONS         | 384*                                         | 1               |       |
| LUBRICANT PUMP SPRAY             | 47*                                          | 1               |       |
| REMOTE                           | 215*                                         | 2               |       |
| PRIMER STICK                     | 44*                                          | 1               |       |
| CABLE TIE 4.8X300MM              | 217*                                         | 10              |       |
| ROLL R LOOM                      | 216*                                         | 1               |       |
| PSR CANISTER AND CURTAIN         | 278*                                         | 1               |       |
| P5R RAIL RIGHTHAND               | 337*                                         | 4               |       |
| PSR RAIL LEFTHAND                | 338*                                         | 1               |       |
| HOSE 600MM                       | 11*                                          | 4               |       |
| BLACK NITRILE FOAM 6MMX25MMX1.6M | 391*                                         | 1               |       |
| COMPLETE CANISTER COVER          | 404                                          | 1               |       |
| OPERATION LEAFLET                | 66                                           | 1               | +     |
| MAINTENANCE LEAFLET              | 67                                           | 1               |       |
| RIGHT ANGLE BRACE BRACKET        | RBRH                                         | 1               | t     |
| RIGHT ANGLE BRACE BRACKET        | RBLH                                         | 1               |       |
| ADJUSTMENT PLATES                | 31                                           | 2               |       |
| BLACK PUTTY                      | 3*                                           | 8               |       |