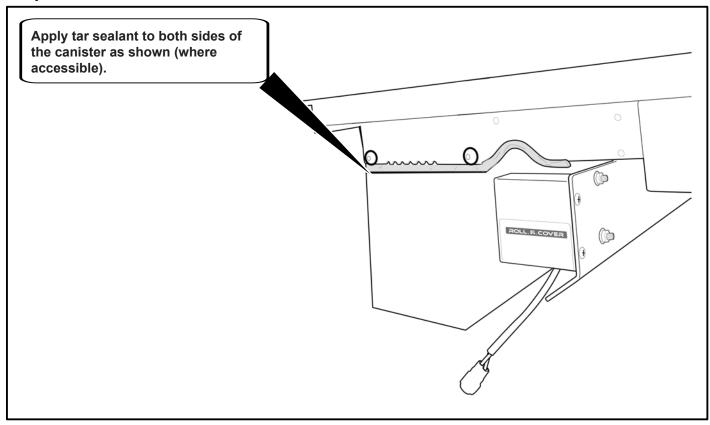

|       |
| RIGHT ANGLE BRACE BRACKET        | RBRH                                         | 1               | t     |
| RIGHT ANGLE BRACE BRACKET        | RBLH                                         | 1               |       |
| ADJUSTMENT PLATES                | 31                                           | 2               |       |
| BLACK PUTTY                      | 3*                                           | 8               |       |

# The following steps are for vehicles with bed liners. If there are no bed liners installed move to Step 4

#### - Step 1 -



### - Step 2 -



- Step 3 -



### - Step 4 -



## - Step 5 -



## - Step 6 -



### - Step 7 -



### - Step 8 -



- Step 9 -



- Step 10 -



## - Step 11 -



# - Step 12



## - Step 13 -



## - Step 14 -





### - Step 16



### - Step 17 -



### - STEP 18-



## - Step 19 -



### - Step 20 -



- Step 21 -



## - Step 22 ·



### - Step 23 -



### - Step 24 -



#### - Step 25 -



### - Step 26 -



## - Step 27



## - Step 28 -



## - Step 29 -



### - Step 30 -





- Step 32





You may open tailgate when Roll R Cover is in closed position, however you MUST NOT close the tailgate when Roll R Cover curtain is in the fully closed position.



E. & O.E. This document is copyright and must not be used except as permitted below or under the Copyright Act 1968. You may reproduce and publish this document in whole or in part for your or your organisation's own personal or internal compliance, educational or non-commercial purposes. You must not alter or amend this document in any way