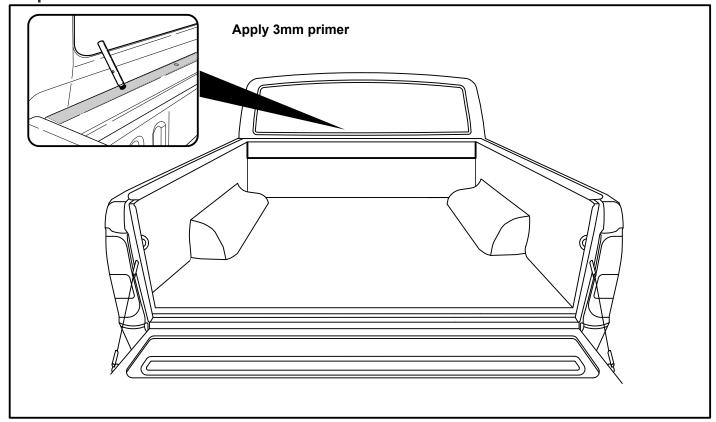

CKET        | RBRH                                         | 1               | t     |
| RIGHT ANGLE BRACE BRACKET        | RBLH                                         | 1               |       |
| ADJUSTMENT PLATES                | 31                                           | 2               |       |
| BLACK PUTTY                      | 3*                                           | 8               |       |

# The following steps are for vehicles with bed liners. If there are no bed liners installed move to Step 4

#### - Step 1 -



### - Step 2 -



- Step 3 -



### - Step 4 -



## - Step 5 -



## - Step 6 -



### - Step 7 -



### - Step 8 -



- Step 9 -



- Step 10 -



## - Step 11 -



# - Step 12



## - Step 13 -



## - Step 14 -





### - Step 16



### - Step 17 -



### - STEP 18-



## - Step 19 -



### - Step 20 -



- Step 21 -



## - Step 22 ·



### - Step 23 -



### - Step 24 -



#### - Step 25 -



### - Step 26 -



## - Step 27



## - Step 28 -



## - Step 29 -



### - Step 30 -





- Step 32





You may open tailgate when Roll R Cover is in closed position, however you MUST NOT close the tailgate when Roll R Cover curtain is in the fully closed position.



E. & O.E. This document is copyright and must not be used except as permitted below or under the Copyright Act 1968. You may reproduce and publish this document in whole or in part for your or your organisation's own personal or internal compliance, educational or non-commercial purposes. You must not alter or amend this document in any way. You must not reproduce or publish th