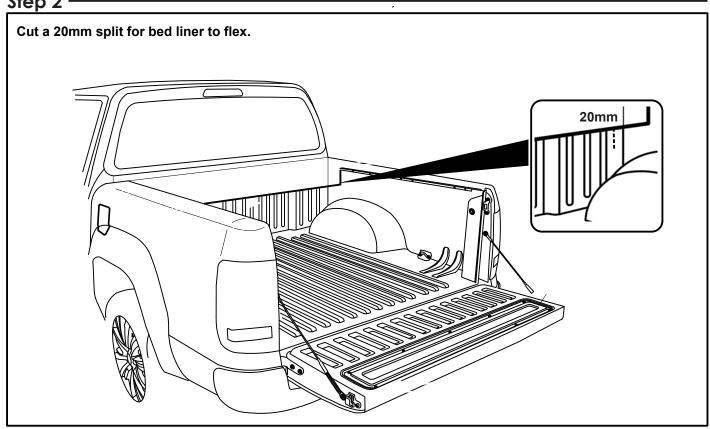

RATION LEAFLET                | 66                                           | 1               | +     |
| MAINTENANCE LEAFLET              | 67                                           | 1               |       |
| RIGHT ANGLE BRACE BRACKET        | RBRH                                         | 1               | t     |
| RIGHT ANGLE BRACE BRACKET        | RBLH                                         | 1               |       |
| ADJUSTMENT PLATES                | 31                                           | 2               |       |
| BLACK PUTTY                      | 3*                                           | 8               |       |

# The following steps are for vehicles with bed liners. If there are no bed liners installed move to Step 4

#### - Step 1 -



### - Step 2 -



- Step 3 -



### - Step 4 -



## - Step 5 -



## - Step 6 -



### - Step 7 -



### - Step 8 -



- Step 9 -



- Step 10 -



## - Step 11 -



# - Step 12



## - Step 13 -



## - Step 14 -





### - Step 16



### - Step 17 -



### - STEP 18-



## - Step 19 -



### - Step 20 -



- Step 21 -



## - Step 22 ·



### - Step 23 -



### - Step 24 -



#### - Step 25 -



### - Step 26 -



## - Step 27



## - Step 28 -



## - Step 29 -



### - Step 30 -





- Step 32





You may open tailgate when Roll R Cover is in closed position, however you MUST NOT close the tailgate when Roll R Cover curtain is in the fully closed position.



E. & O.E. This document is copyright and must not be used except as permitted below or under the Copyright Act 1968. You may reproduce and pub