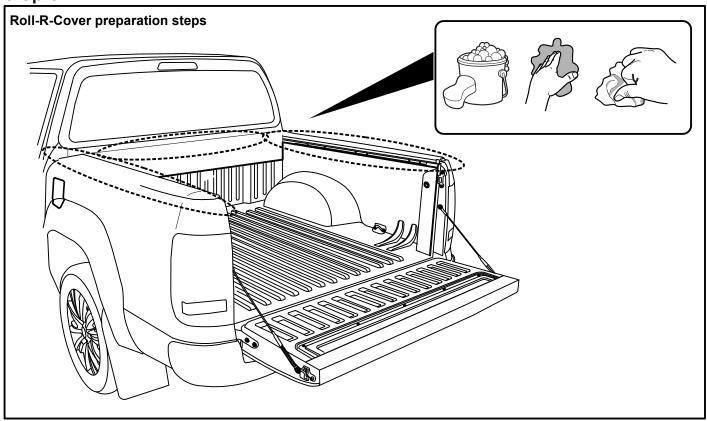

# The following steps are for vehicles with bed liners. If there are no bed liners installed move to Step 4