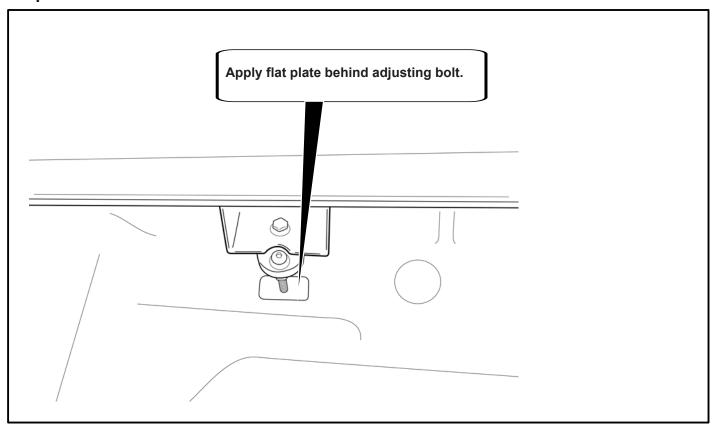

| 1               |       |
| ADJUSTMENT PLATES                | 31                                           | 2               |       |
| BLACK PUTTY                      | 3*                                           | 8               |       |

# The following steps are for vehicles with bed liners. If there are no bed liners installed move to Step 4

#### - Step 1 -



### - Step 2 -



- Step 3 -



### - Step 4 -



## - Step 5 -



## - Step 6 -



### - Step 7 -



### - Step 8 -



- Step 9 -



- Step 10 -



## - Step 11 -



# - Step 12



## - Step 13 -



## - Step 14 -





### - Step 16



### - Step 17 -



### - STEP 18-



## - Step 19 -



### - Step 20 -



- Step 21 -



## - Step 22 ·



### - Step 23 -



### - Step 24 -



#### - Step 25 -



### - Step 26 -



## - Step 27



## - Step 28 -



## - Step 29 -



### - Step 30 -





- Step 32





You may open tailgate when Roll R Cover is in closed position, however you MUST NOT close the tailgate when Roll R Cover curtain is in the fully closed position.



E. & O.E. This document is copyright and must not be used except as permitted below or under the Copyright Act 1968. You may reproduce and publish this document in whole or in part for your or your organisation's own personal or internal compliance, educational or non-commercial purposes. You must not alter or amend this document in any way. You must not reproduce or publish this document for commercial gain without the prior written consent of the copyright owner.