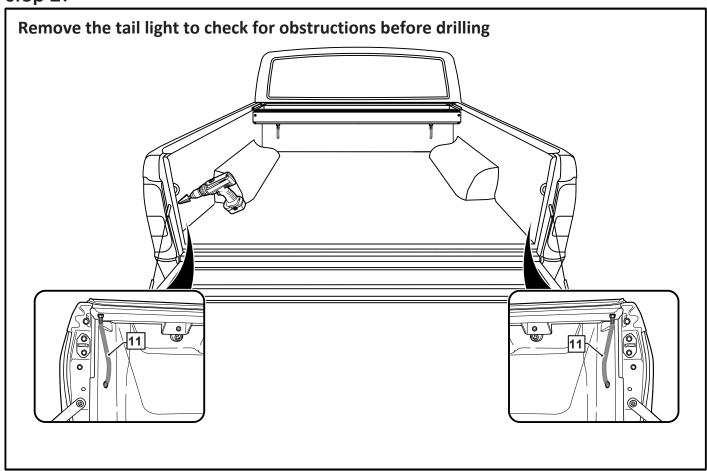

| 31                                           | 2               |       |
| BLACK PUTTY                      | 3*                                           | 8               |       |

# The following steps are for vehicles with bed liners. If there are no bed liners installed move to Step 4

#### - Step 1 -



### - Step 2 -



- Step 3 -



### - Step 4 -



## - Step 5 -



## - Step 6 -



### - Step 7 -



### - Step 8 -



- Step 9 -



- Step 10 -



## - Step 11 -



# - Step 12



## - Step 13 -



## - Step 14 -





### - Step 16



### - Step 17 -



### - STEP 18-



## - Step 19 -



### - Step 20 -



- Step 21 -



## - Step 22 ·



### - Step 23 -



### - Step 24 -



#### - Step 25 -



### - Step 26 -



## - Step 27



## - Step 28 -



## - Step 29 -



### - Step 30 -





- Step 32





You may open tailgate when Roll R Cover is in closed position, however you MUST NOT close the tailgate when Roll R Cover curtain is in the fully closed position.



E. & O.E. This document is copyright and must not be used except as permitted below or under the Copyright Act 1968. You may reproduce and publish this document in whole or in part for your or your organisation's own personal or internal compliance, educational or non-commercial purposes. You must not alter or amend this document in any way. You must not reproduce or publish this document for commercial gain without the prior written consent of the copyright owner.