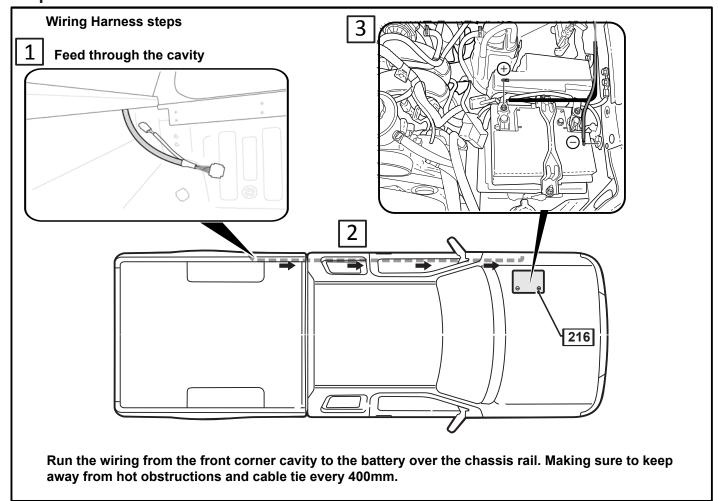

| +     |
| MAINTENANCE LEAFLET              | 67                                           | 1               |       |
| RIGHT ANGLE BRACE BRACKET        | RBRH                                         | 1               | t     |
| RIGHT ANGLE BRACE BRACKET        | RBLH                                         | 1               |       |
| ADJUSTMENT PLATES                | 31                                           | 2               |       |
| BLACK PUTTY                      | 3*                                           | 8               |       |

# The following steps are for vehicles with bed liners. If there are no bed liners installed move to Step 4

#### - Step 1 -



### - Step 2 -



- Step 3 -



### - Step 4 -



## - Step 5 -



## - Step 6 -



### - Step 7 -



### - Step 8 -



- Step 9 -



- Step 10 -



## - Step 11 -



# - Step 12



## - Step 13 -



## - Step 14 -





### - Step 16



### - Step 17 -



### - STEP 18-



## - Step 19 -



### - Step 20 -



- Step 21 -



## - Step 22 ·



### - Step 23 -



### - Step 24 -



#### - Step 25 -



### - Step 26 -



## - Step 27



## - Step 28 -



## - Step 29 -



### - Step 30 -





- Step 32





You may open tailgate when Roll R Cover is in closed position, however you MUST NOT close the tailgate when Roll R Cover curtain is in the fully closed position.



E. & O.E. This document is copyright and must not be used except as permitted below or under the Copyright Act 1968. You may reproduce and publish this document in whole or in part for your or your organisation's own personal