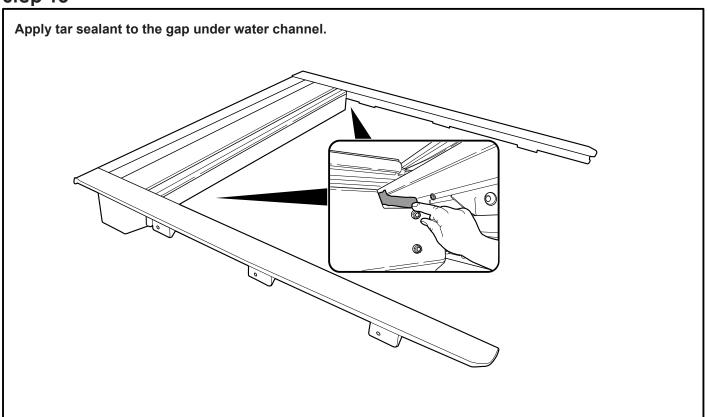

| 1               |       |
| RIGHT ANGLE BRACE BRACKET        | RBRH                                         | 1               | t     |
| RIGHT ANGLE BRACE BRACKET        | RBLH                                         | 1               |       |
| ADJUSTMENT PLATES                | 31                                           | 2               |       |
| BLACK PUTTY                      | 3*                                           | 8               |       |

# The following steps are for vehicles with bed liners. If there are no bed liners installed move to Step 4

#### - Step 1 -



### - Step 2 -



- Step 3 -



### - Step 4 -



## - Step 5 -



## - Step 6 -



### - Step 7 -



### - Step 8 -



- Step 9 -



- Step 10 -



## - Step 11 -



# - Step 12



## - Step 13 -



## - Step 14 -





### - Step 16



### - Step 17 -



### - STEP 18-



## - Step 19 -



### - Step 20 -



- Step 21 -



## - Step 22 ·



### - Step 23 -



### - Step 24 -



#### - Step 25 -



### - Step 26 -



## - Step 27



## - Step 28 -



## - Step 29 -



### - Step 30 -





- Step 32





You may open tailgate when Roll R Cover is in closed position, however you MUST NOT close the tailgate when Roll R Cover curtain is in the fully closed position.



E. & O.E. This document is copyright and must not be used except as permitted below or under the Copyright Act 1968. You may reproduce and publish this document in whole or in part for your or your organisation's own personal or internal compliance, educational or non-commercial purposes. You must not alter or amend this d