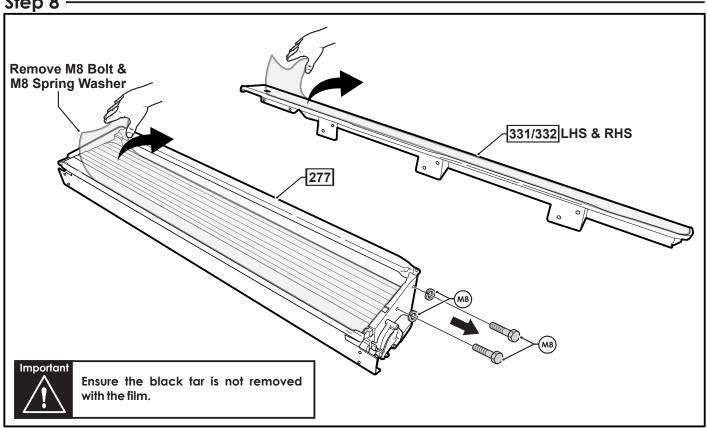

|
| MAINTENANCE LEAFLET              | 67                                           | 1               |       |
| RIGHT ANGLE BRACE BRACKET        | RBRH                                         | 1               | t     |
| RIGHT ANGLE BRACE BRACKET        | RBLH                                         | 1               |       |
| ADJUSTMENT PLATES                | 31                                           | 2               |       |
| BLACK PUTTY                      | 3*                                           | 8               |       |

# The following steps are for vehicles with bed liners. If there are no bed liners installed move to Step 4

#### - Step 1 -



### - Step 2 -



- Step 3 -



### - Step 4 -



## - Step 5 -



## - Step 6 -



### - Step 7 -



### - Step 8 -



- Step 9 -



- Step 10 -



## - Step 11 -



# - Step 12



## - Step 13 -



## - Step 14 -





### - Step 16



### - Step 17 -



### - STEP 18-



## - Step 19 -



### - Step 20 -



- Step 21 -



## - Step 22 ·



### - Step 23 -



### - Step 24 -



#### - Step 25 -



### - Step 26 -



## - Step 27



## - Step 28 -



## - Step 29 -



### - Step 30 -





- Step 32





You may open tailgate when Roll R Cover is in closed position, however you MUST NOT close the tailgate when Roll R Cover curtain is in the fully closed position.



E. & O.E. This document is copyright and must not be used except as permitted below or under the Copyright Act 1968. You may reproduce and publish this document in whole or in part for your or your organisation's own personal or internal compli