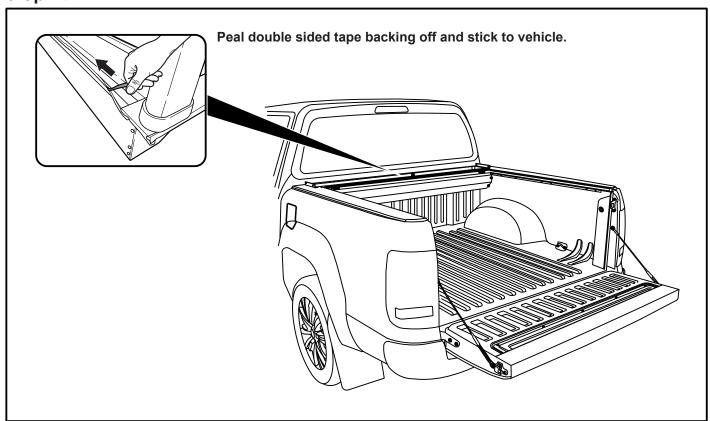

|       |
| ADJUSTMENT PLATES                | 31                                           | 2               |       |
| BLACK PUTTY                      | 3*                                           | 8               |       |

# The following steps are for vehicles with bed liners. If there are no bed liners installed move to Step 4

#### - Step 1 -



### - Step 2 -



- Step 3 -



### - Step 4 -



## - Step 5 -



## - Step 6 -



### - Step 7 -



### - Step 8 -



- Step 9 -



- Step 10 -



## - Step 11 -



# - Step 12



## - Step 13 -



## - Step 14 -





### - Step 16



### - Step 17 -



### - STEP 18-



## - Step 19 -



### - Step 20 -



- Step 21 -



## - Step 22 ·



### - Step 23 -



### - Step 24 -



#### - Step 25 -



### - Step 26 -



## - Step 27



## - Step 28 -



## - Step 29 -



### - Step 30 -





- Step 32





You may open tailgate when Roll R Cover is in closed position, however you MUST NOT close the tailgate when Roll R Cover curtain is in the fully closed position.



E. & O.E. This document is copyright and must not be used except as permitted below or under the Copyright Act 1968. You may reproduce and publish this document in whole or in part for your or your organisation's own personal or internal compliance, educational or non-commercial purposes. You must not alter or amend this document in any way. You must not reproduce or publish this document for commercial gain without the prior written consent of the copyright owner.