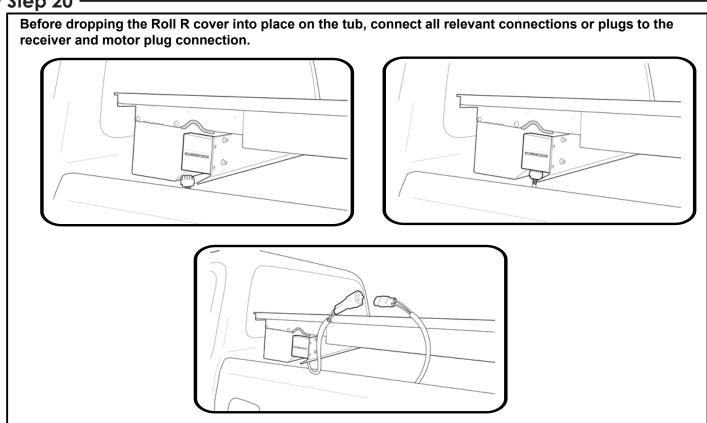

| 1               | t     |
| RIGHT ANGLE BRACE BRACKET        | RBLH                                         | 1               |       |
| ADJUSTMENT PLATES                | 31                                           | 2               |       |
| BLACK PUTTY                      | 3*                                           | 8               |       |

# The following steps are for vehicles with bed liners. If there are no bed liners installed move to Step 4

#### - Step 1 -



### - Step 2 -



- Step 3 -



### - Step 4 -



## - Step 5 -



## - Step 6 -



### - Step 7 -



### - Step 8 -



- Step 9 -



- Step 10 -



## - Step 11 -



# - Step 12



## - Step 13 -



## - Step 14 -





### - Step 16



### - Step 17 -



### - STEP 18-



## - Step 19 -



### - Step 20 -



- Step 21 -



## - Step 22 ·



### - Step 23 -



### - Step 24 -



#### - Step 25 -



### - Step 26 -



## - Step 27



## - Step 28 -



## - Step 29 -



### - Step 30 -





- Step 32





You may open tailgate when Roll R Cover is in closed position, however you MUST NOT close the tailgate when Roll R Cover curtain is in the fully closed position.



E. & O.E. This document is copyright and must not be used except as permitted below or under the Copyright Act 1968. You may reproduce and publish this document in whole or in part for your or your organisation's own personal or internal compliance, educational or non-commercial purposes. You must not alter or amend this document in any way. You must not reproduce or publish this document for commercial gain without the prior writt