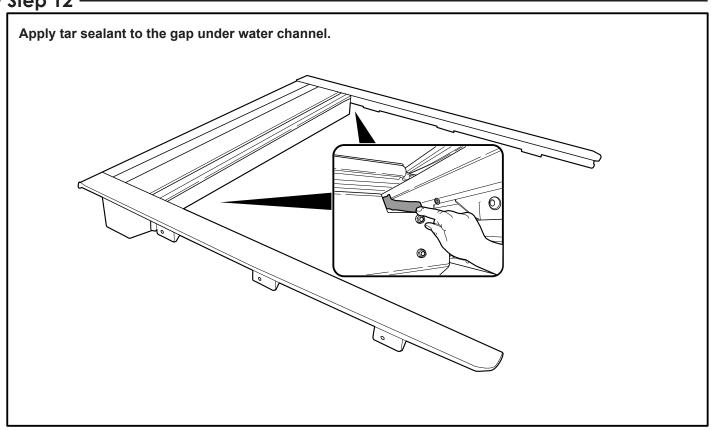

STER COVER          | 406                                  | 1               |       |
| OPERATION LEAFLET                | 66                                   | 1               |       |
| MAINTENANCE LEAFLET              | 67                                   | 1               |       |
| ADJUSTMENT PLATES                | 31                                   | 2               |       |
| BLACK PUTTY                      | 3*                                   | 8               |       |

# The following steps are for vehicles with bed liners. If there are no bed liners installed move to Step 4

#### - Step 1 -



#### - Step 2 -



- <u>Step 3</u>



- Step 4 ----



## - Step 5 -



## - Step 6 -



- Step 7 -



- Step 8



- Step 9



- Step 10 -



## - Step 11 -



## - Step 12 -



## - Step 13 -



## - Step 14 -



# - Step 15



## - Step 16





## - Step 18 -



## - Step 19 -



## - Step 20 -



## - Step 21 -



## - Step 22 -



## - Step 23



#### - Step 24



## - Step 25 -



## - Step 26 -



# - Step 27 -



## - Step 28 -





- Step 30 -





You may open tailgate when Roll R Cover is in closed position, however you MUST NOT close the tailgate when Roll R Cover curtain is in the fully closed position.



E. & O.E. This document is copyright and must not be used except as permitted below or under the Copyright Act 1968. You may reproduce and publish this document in whole or in part for your or your organisation's own personal or internal compliance, educational or non-commercial purposes. You must not alter or amend this document in any way. You mu