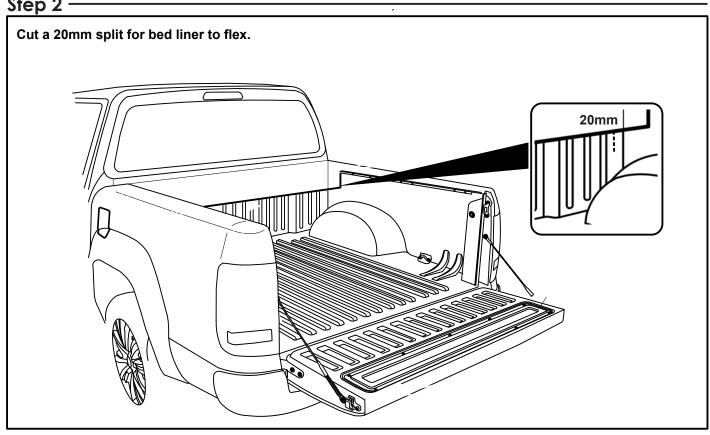

| 1               |       |
| HOSE 600MM                       | 11*                                  | 4               |       |
| COMPLETE CANISTER COVER          | 406                                  | 1               |       |
| OPERATION LEAFLET                | 66                                   | 1               |       |
| MAINTENANCE LEAFLET              | 67                                   | 1               |       |
| ADJUSTMENT PLATES                | 31                                   | 2               |       |
| BLACK PUTTY                      | 3*                                   | 8               |       |

# The following steps are for vehicles with bed liners. If there are no bed liners installed move to Step 4

#### - Step 1 -



#### - Step 2 -



- <u>Step 3</u>



- Step 4 ----



## - Step 5 -



## - Step 6 -



- Step 7 -



- Step 8



- Step 9



- Step 10 -



## - Step 11 -



## - Step 12 -



## - Step 13 -



## - Step 14 -



# - Step 15



## - Step 16





## - Step 18 -



## - Step 19 -



## - Step 20 -



## - Step 21 -



## - Step 22 -



## - Step 23



#### - Step 24



## - Step 25 -



## - Step 26 -



# - Step 27 -



## - Step 28 -





- Step 30 -





You may open tailgate when Roll R Cover is in closed position, however you MUST NOT close the tailgate when Roll R Cover curtain is in the fully closed position.



E. & O.E. This document is copyright and must not be used except as permitted below or under the Copyright Act 1968. You may reproduce and publish this document in whole or in part for your o