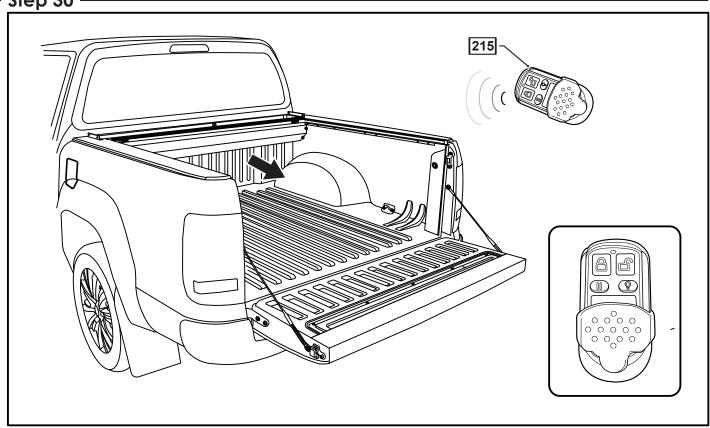

## - Step 28 -

- Step 30 -

You may open tailgate when Roll R Cover is in closed position, however you MUST NOT close the tailgate when Roll R Cover curtain is in the fully closed position.

E. & O.E. This document is copyright and must not be used except as permitted below or under the Copyright Act 1968. You may reproduce and publish this document in whole or in part for your or your organisation's own personal or internal compliance, educational or non-commercial purposes. You must not alter or amend this document in any way. You must not reproduce or publish this document for commercial gain without the prior written consent of the copyright owner.