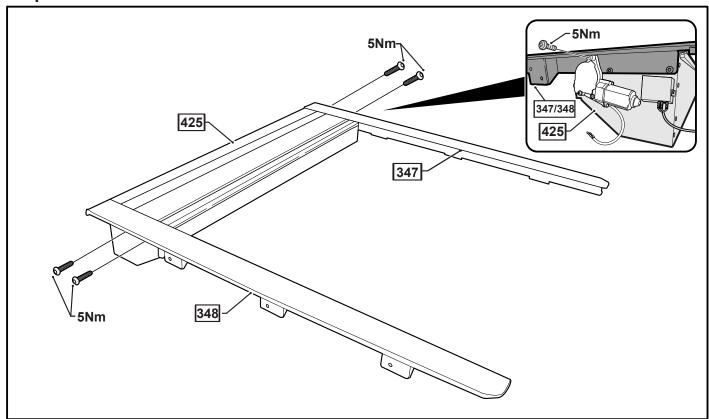

|
| COMPLETE CANISTER COVER          | 406                                  | 1               |       |
| OPERATION LEAFLET                | 66                                   | 1               |       |
| MAINTENANCE LEAFLET              | 67                                   | 1               |       |
| ADJUSTMENT PLATES                | 31                                   | 2               |       |
| BLACK PUTTY                      | 3*                                   | 8               |       |

# The following steps are for vehicles with bed liners. If there are no bed liners installed move to Step 4

#### - Step 1 -



#### - Step 2 -



- <u>Step 3</u>



- Step 4 ----



## - Step 5 -



## - Step 6 -



- Step 7 -



- Step 8



- Step 9



- Step 10 -



## - Step 11 -



## - Step 12 -



## - Step 13 -



## - Step 14 -



# - Step 15



## - Step 16





## - Step 18 -



## - Step 19 -



## - Step 20 -



## - Step 21 -



## - Step 22 -



## - Step 23



#### - Step 24



## - Step 25 -



## - Step 26 -



# - Step 27 -



## - Step 28 -





- Step 30 -





You may open tailgate when Roll R Cover is in closed position, however you MUST NOT close the tailgate when Roll R Cover curtain is in the fully closed position.



E. & O.E. This document is copyright and must not be used except as permitted below or under the Copyright Act 1968. You may reproduce and publish this document in whole or in part for your or your organisation's own personal or internal compliance, educational or non-commercial purposes. You must not alter or amend this document