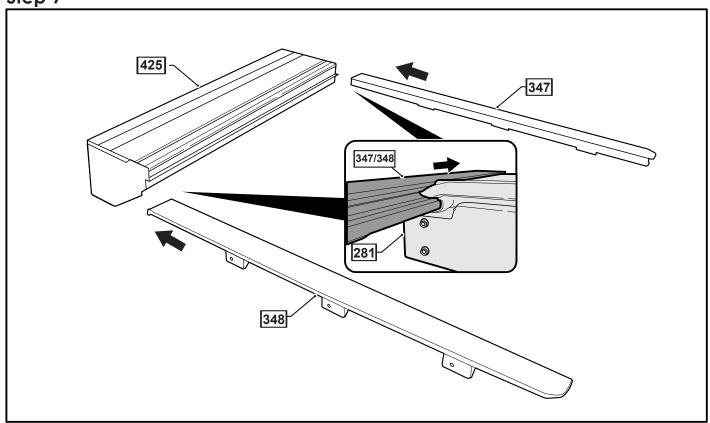

| 4               |       |
| COMPLETE CANISTER COVER          | 406                                  | 1               |       |
| OPERATION LEAFLET                | 66                                   | 1               |       |
| MAINTENANCE LEAFLET              | 67                                   | 1               |       |
| ADJUSTMENT PLATES                | 31                                   | 2               |       |
| BLACK PUTTY                      | 3*                                   | 8               |       |

# The following steps are for vehicles with bed liners. If there are no bed liners installed move to Step 4

#### - Step 1 -



#### - Step 2 -



- <u>Step 3</u>



- Step 4 ----



## - Step 5 -



## - Step 6 -



- Step 7 -



- Step 8



- Step 9



- Step 10 -



## - Step 11 -



## - Step 12 -



## - Step 13 -



## - Step 14 -



# - Step 15



## - Step 16





## - Step 18 -



## - Step 19 -



## - Step 20 -



## - Step 21 -



## - Step 22 -



## - Step 23



#### - Step 24



## - Step 25 -



## - Step 26 -



# - Step 27 -



## - Step 28 -





- Step 30 -





You may open tailgate when Roll R Cover is in closed position, however you MUST NOT close the tailgate when Roll R Cover curtain is in the fully closed position.



E. & O.E. This document is copyright and must not be used except as permitted below or under the Copyright Act 1968. You may reproduce and publish this document in whole or in part for your or your organisation's own personal or internal compliance, educational or non-commercial purposes. You must