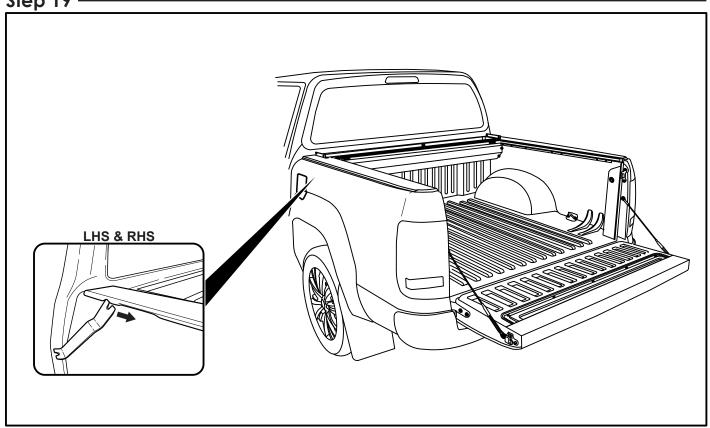

T                | 66                                   | 1               |       |
| MAINTENANCE LEAFLET              | 67                                   | 1               |       |
| ADJUSTMENT PLATES                | 31                                   | 2               |       |
| BLACK PUTTY                      | 3*                                   | 8               |       |

# The following steps are for vehicles with bed liners. If there are no bed liners installed move to Step 4

#### - Step 1 -



#### - Step 2 -



- <u>Step 3</u>



- Step 4 ----



## - Step 5 -



## - Step 6 -



- Step 7 -



- Step 8



- Step 9



- Step 10 -



## - Step 11 -



## - Step 12 -



## - Step 13 -



## - Step 14 -



# - Step 15



## - Step 16





## - Step 18 -



## - Step 19 -



## - Step 20 -



## - Step 21 -



## - Step 22 -



## - Step 23



#### - Step 24



## - Step 25 -



## - Step 26 -



# - Step 27 -



## - Step 28 -





- Step 30 -





You may open tailgate when Roll R Cover is in closed position, however you MUST NOT close the tailgate when Roll R Cover curtain is in the fully closed position.



E. & O.E. This document is copyright and must not be used except as permitted below or under the Copyright Act 1968. You may reproduce and publish this document in whole or in part for your or your organisation's own personal or internal compliance, educational or non-commercial purposes. You must not alter or amend this document in any way. You must not reproduce or publish this document for commercial gain without the prior written consent of the co