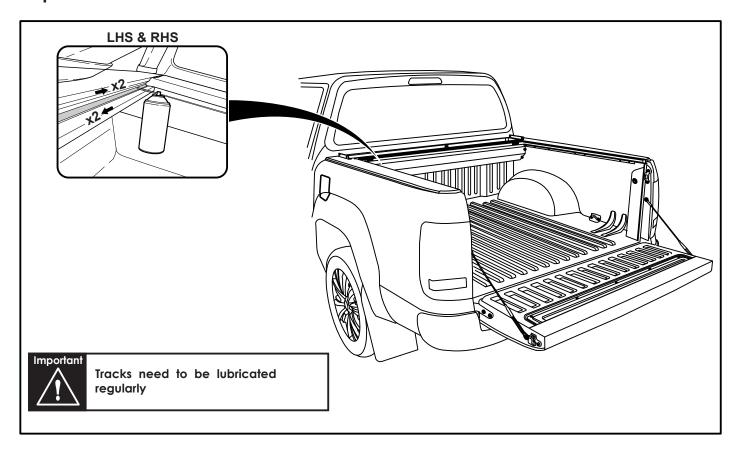

## - Step 28 -

- Step 30 -

You may open tailgate when Roll R Cover is in closed position, however you MUST NOT close the tailgate when Roll R Cover curtain is in the fully closed position.

E. & O.E. This document is copyright and must not be used except as permitted below or under the Copyright Act 1968. You may reproduce and publish this document in whole or in part for your or your organisation's own personal or internal compliance, educational or non-commercial purposes. You must not alter or amend this document in any way. You must not reproduce or publish this document for commercial gain without the prior written consent of the copyright owner.