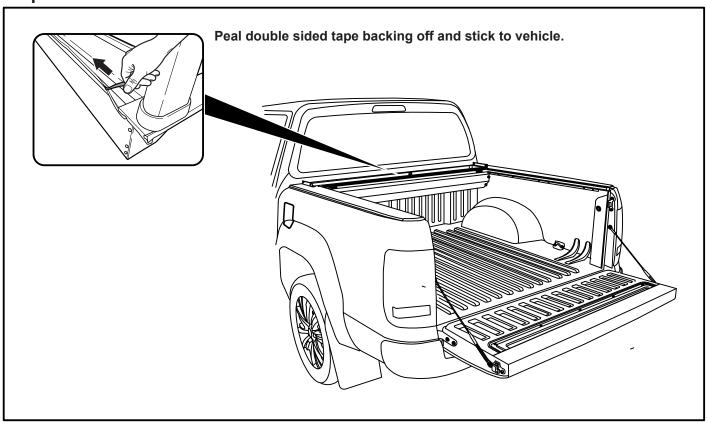

| 67                                   | 1               |       |
| ADJUSTMENT PLATES                | 31                                   | 2               |       |
| BLACK PUTTY                      | 3*                                   | 8               |       |

# The following steps are for vehicles with bed liners. If there are no bed liners installed move to Step 4

#### - Step 1 -



#### - Step 2 -



- <u>Step 3</u>



- Step 4 ----



## - Step 5 -



## - Step 6 -



- Step 7 -



- Step 8



- Step 9



- Step 10 -



## - Step 11 -



## - Step 12 -



## - Step 13 -



## - Step 14 -



# - Step 15



## - Step 16





## - Step 18 -



## - Step 19 -



## - Step 20 -



## - Step 21 -



## - Step 22 -



## - Step 23



#### - Step 24



## - Step 25 -



## - Step 26 -



# - Step 27 -



## - Step 28 -





- Step 30 -





You may open tailgate when Roll R Cover is in closed position, however you MUST NOT close the tailgate when Roll R Cover curtain is in the fully closed position.



E. & O.E. This document is copyright and must not be used except as permitted below or under the Copyright Act 1968. You may reproduce and publish this document in whole or in part for your or your organisation's own personal or internal compliance, educational or non-commercial purposes. You must not alter or amend this document in any way. You must not reproduce or publish this document for commercial gain without the prior written consent of the copyright owner.