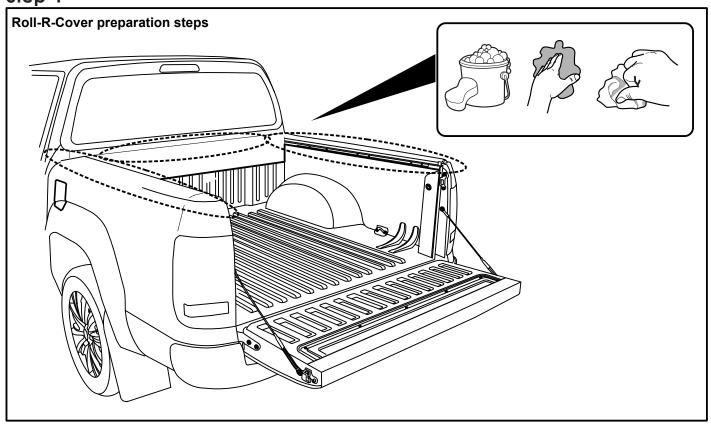

|
| HOSE 600MM                       | 11*                                  | 4               |       |
| COMPLETE CANISTER COVER          | 406                                  | 1               |       |
| OPERATION LEAFLET                | 66                                   | 1               |       |
| MAINTENANCE LEAFLET              | 67                                   | 1               |       |
| ADJUSTMENT PLATES                | 31                                   | 2               |       |
| BLACK PUTTY                      | 3*                                   | 8               |       |

# The following steps are for vehicles with bed liners. If there are no bed liners installed move to Step 4

#### - Step 1 -



#### - Step 2 -



- <u>Step 3</u>



- Step 4 ----



## - Step 5 -



## - Step 6 -



- Step 7 -



- Step 8



- Step 9



- Step 10 -



## - Step 11 -



## - Step 12 -



## - Step 13 -



## - Step 14 -



# - Step 15



## - Step 16





## - Step 18 -



## - Step 19 -



## - Step 20 -



## - Step 21 -



## - Step 22 -



## - Step 23



#### - Step 24



## - Step 25 -



## - Step 26 -



# - Step 27 -



## - Step 28 -





- Step 30 -





You may open tailgate when Roll R Cover is in closed position, however you MUST NOT close the tailgate when Roll R Cover curtain is in the fully closed position.



E. & O.E. This document is copyright and must not be used except as permitted below or under the Copyright Act 1968. You may reproduce and publish this document in whole or in part for your or your organisation's own personal o