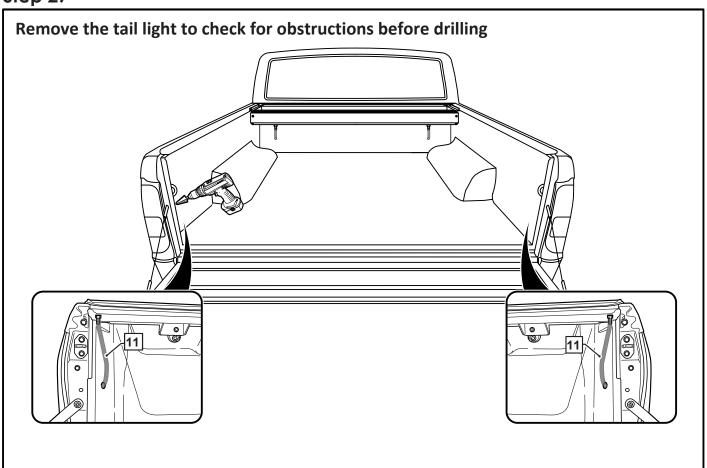

| 1               |       |
| ADJUSTMENT PLATES                | 31                                   | 2               |       |
| BLACK PUTTY                      | 3*                                   | 8               |       |

# The following steps are for vehicles with bed liners. If there are no bed liners installed move to Step 4

#### - Step 1 -



#### - Step 2 -



- <u>Step 3</u>



- Step 4 ----



## - Step 5 -



## - Step 6 -



- Step 7 -



- Step 8



- Step 9



- Step 10 -



## - Step 11 -



## - Step 12 -



## - Step 13 -



## - Step 14 -



# - Step 15



## - Step 16





## - Step 18 -



## - Step 19 -



## - Step 20 -



## - Step 21 -



## - Step 22 -



## - Step 23



#### - Step 24



## - Step 25 -



## - Step 26 -



# - Step 27 -



## - Step 28 -





- Step 30 -





You may open tailgate when Roll R Cover is in closed position, however you MUST NOT close the tailgate when Roll R Cover curtain is in the fully closed position.



E. & O.E. This document is copyright and must not be used except as permitted below or under the Copyright Act 1968. You may reproduce and publish this document in whole or in part for your or your organisation's own personal or internal compliance, educational or non-commercial purposes. You must not alter or amend this document in any way. You must not reproduce or publish this document for commercial gain without the prior written consent of the copyright owner.