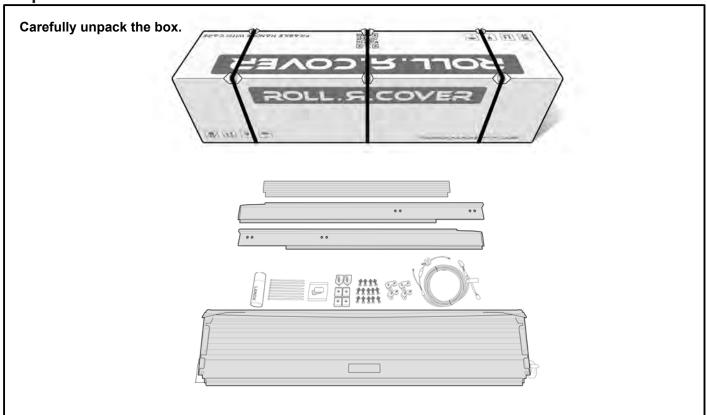

#### - Parts Supplied -

| X5R                              | EXTRA CAB ISUZU D'MAX - ROLL R COVER |                 |       |
|----------------------------------|--------------------------------------|-----------------|-------|
| PART DESCRIPTION                 | PART NUMBER                          | QUANTITY/LENGTH | CHECK |
| X5R FITTING INSTRUCTIONS         | 389*                                 | 1               |       |
| LUBRICANT PUMP SPRAY             | 47*                                  | 1               |       |
| REMOTE                           | 215*                                 | 2               |       |
| PRIMER STICK                     | 44*                                  | 1               |       |
| CABLE TIE 4.8X300MM              | 217*                                 | 10              |       |
| ROLL R LOOM                      | 216*                                 | 1               |       |
| X5R CANISTER AND CURTAIN         | 425*                                 | 1               |       |
| X5R RAIL RIGHTHAND               | 347*                                 | 1               |       |
| X5R RAIL LEFTHAND                | 348*                                 | 1               |       |
| BLACK NITRILE FOAM 6MMX25MMX1.6M | 391                                  | 1               |       |
| HOSE 600MM                       | 11*                                  | 4               |       |
| COMPLETE CANISTER COVER          | 406                                  | 1               |       |
| OPERATION LEAFLET                | 66                                   | 1               |       |
| MAINTENANCE LEAFLET              | 67                                   | 1               |       |
| ADJUSTMENT PLATES                | 31                                   | 2               |       |
| BLACK PUTTY                      | 3*                                   | 8               |       |