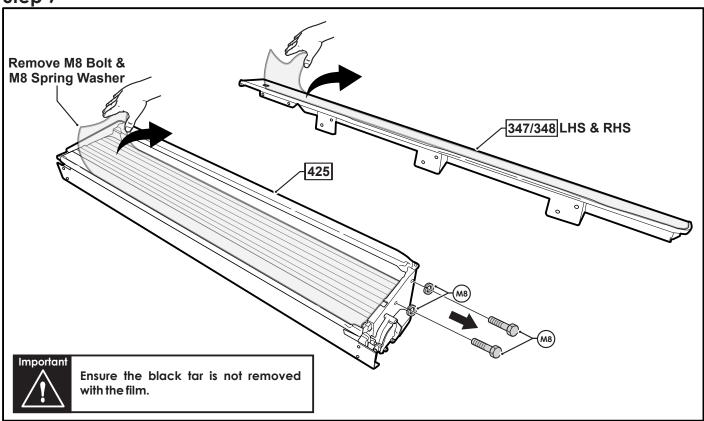

| 4               |       |
| COMPLETE CANISTER COVER          | 406                                  | 1               |       |
| OPERATION LEAFLET                | 66                                   | 1               |       |
| MAINTENANCE LEAFLET              | 67                                   | 1               |       |
| ADJUSTMENT PLATES                | 31                                   | 2               |       |
| BLACK PUTTY                      | 3*                                   | 8               |       |

# The following steps are for vehicles with bed liners. If there are no bed liners installed move to Step 4

#### - Step 1 -



#### - Step 2 -



- <u>Step 3</u>



- Step 4 ----



## - Step 5 -



## - Step 6 -



- Step 7 -



- Step 8



- Step 9



- Step 10 -



## - Step 11 -



## - Step 12 -



## - Step 13 -



## - Step 14 -



# - Step 15



## - Step 16





## - Step 18 -



## - Step 19 -



## - Step 20 -



## - Step 21 -



## - Step 22 -



## - Step 23



#### - Step 24



## - Step 25 -



## - Step 26 -



# - Step 27 -



## - Step 28 -





- Step 30 -





You may open tailgate when Roll R Cover is in closed position, however you MUST NOT close the tailgate when Roll R Cover curtain is in the fully closed position.



E. & O.E. This document is copyright and must not be used except as permitted below or under the Copyright Act 1968. You may reproduce and publish this document in whole or in part for your or your organisation's own personal or internal compliance, educational or non-commer