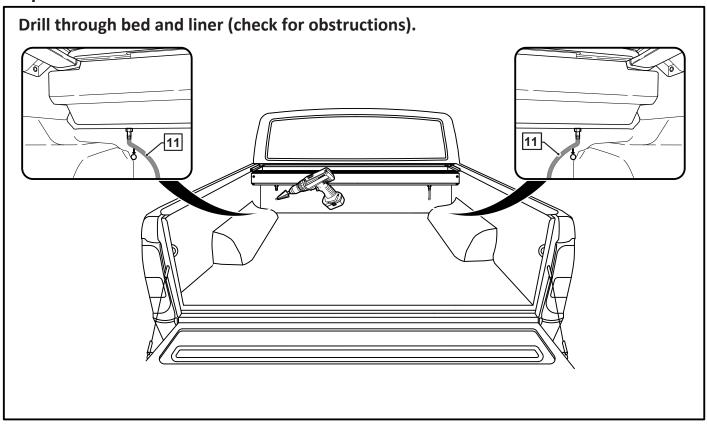

| 1               |       |
| ADJUSTMENT PLATES                | 31                                   | 2               |       |
| BLACK PUTTY                      | 3*                                   | 8               |       |

# The following steps are for vehicles with bed liners. If there are no bed liners installed move to Step 4

#### - Step 1 -



#### - Step 2 -



- <u>Step 3</u>



- Step 4 ----



## - Step 5 -



## - Step 6 -



- Step 7 -



- Step 8



- Step 9



- Step 10 -



## - Step 11 -



## - Step 12 -



## - Step 13 -



## - Step 14 -



# - Step 15



## - Step 16





## - Step 18 -



## - Step 19 -



## - Step 20 -



## - Step 21 -



## - Step 22 -



## - Step 23



#### - Step 24



## - Step 25 -



## - Step 26 -



# - Step 27 -



## - Step 28 -





- Step 30 -





You may open tailgate when Roll R Cover is in closed position, however you MUST NOT close the tailgate when Roll R Cover curtain is in the fully closed position.



E. & O.E. This document is copyright and must not be used except as permitted below or under the Copyright Act 1968. You may reproduce and publish this document in whole or in part for your or your organisation's own personal or internal compliance, educational or non-commercial purposes. You must not alter or amend this document in any way. You must not reproduce or publish this document for commercial gain without the prior written consent of the copyright owner.