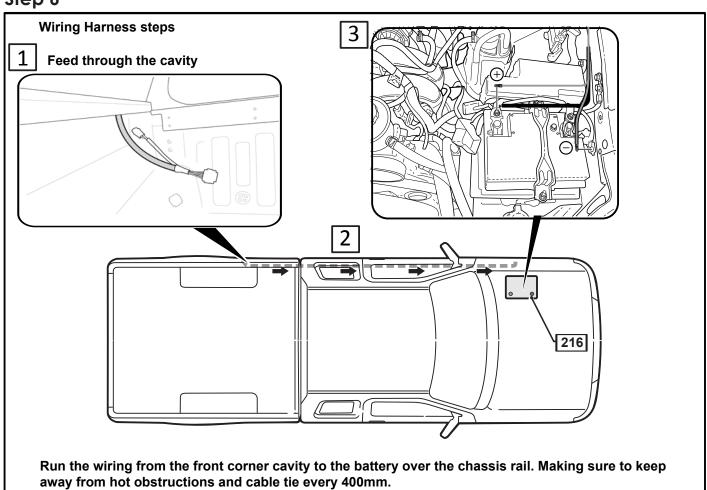

| 11*                                  | 4               |       |
| COMPLETE CANISTER COVER          | 406                                  | 1               |       |
| OPERATION LEAFLET                | 66                                   | 1               |       |
| MAINTENANCE LEAFLET              | 67                                   | 1               |       |
| ADJUSTMENT PLATES                | 31                                   | 2               |       |
| BLACK PUTTY                      | 3*                                   | 8               |       |

# The following steps are for vehicles with bed liners. If there are no bed liners installed move to Step 4

#### - Step 1 -



#### - Step 2 -



- <u>Step 3</u>



- Step 4 ----



## - Step 5 -



## - Step 6 -



- Step 7 -



- Step 8



- Step 9



- Step 10 -



## - Step 11 -



## - Step 12 -



## - Step 13 -



## - Step 14 -



# - Step 15



## - Step 16





## - Step 18 -



## - Step 19 -



## - Step 20 -



## - Step 21 -



## - Step 22 -



## - Step 23



#### - Step 24



## - Step 25 -



## - Step 26 -



# - Step 27 -



## - Step 28 -





- Step 30 -





You may open tailgate when Roll R Cover is in closed position, however you MUST NOT close the tailgate when Roll R Cover curtain is in the fully closed position.



E. & O.E. This document is copyright and must not be used except as permitted below or under the Copyright Act 1968. You may reproduce and publish this document in whole or in part for your or your organisation's own personal or internal compliance, educational