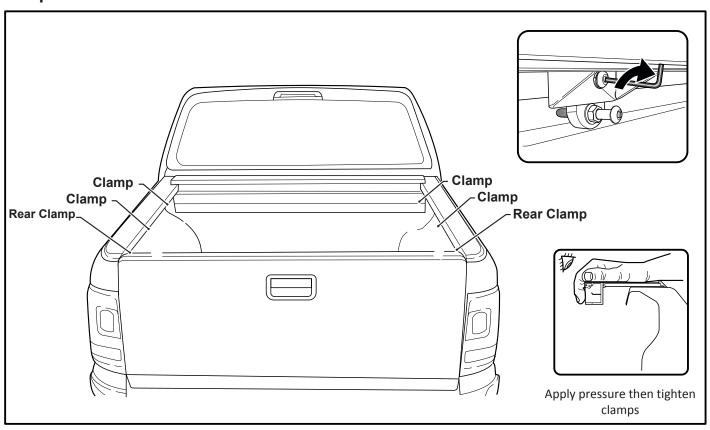

| 1               |       |
| MAINTENANCE LEAFLET              | 67                                   | 1               |       |
| ADJUSTMENT PLATES                | 31                                   | 2               |       |
| BLACK PUTTY                      | 3*                                   | 8               |       |

# The following steps are for vehicles with bed liners. If there are no bed liners installed move to Step 4

#### - Step 1 -



#### - Step 2 -



- <u>Step 3</u>



- Step 4 ----



## - Step 5 -



## - Step 6 -



- Step 7 -



- Step 8



- Step 9



- Step 10 -



## - Step 11 -



## - Step 12 -



## - Step 13 -



## - Step 14 -



# - Step 15



## - Step 16





## - Step 18 -



## - Step 19 -



## - Step 20 -



## - Step 21 -



## - Step 22 -



## - Step 23



#### - Step 24



## - Step 25 -



## - Step 26 -



# - Step 27 -



## - Step 28 -





- Step 30 -





You may open tailgate when Roll R Cover is in closed position, however you MUST NOT close the tailgate when Roll R Cover curtain is in the fully closed position.



E. & O.E. This document is copyright and must not be used except as permitted below or under the Copyright Act 1968. You may reproduce and publish this document in whole or in part for your or your organisation's own personal or internal compliance, educational or non-commercial purposes. You must not alter or amend this document in any way. You must not reproduce or publish this document for commercial gain without the prior written consent of the copyright owner.