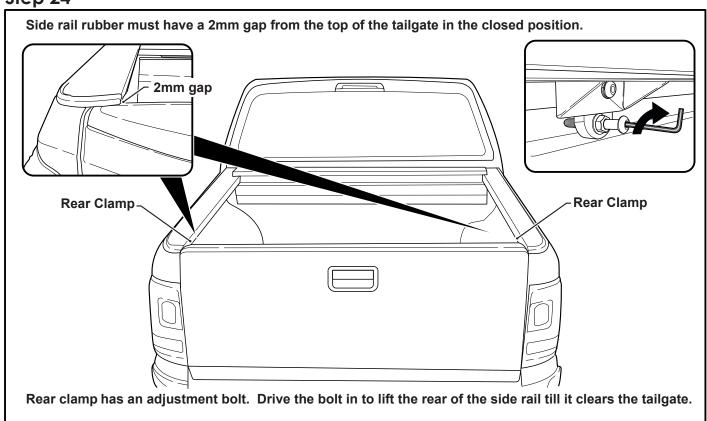

INTENANCE LEAFLET              | 67                                   | 1               |       |
| ADJUSTMENT PLATES                | 31                                   | 2               |       |
| BLACK PUTTY                      | 3*                                   | 8               |       |

# The following steps are for vehicles with bed liners. If there are no bed liners installed move to Step 4

#### - Step 1 -



#### - Step 2 -



- <u>Step 3</u>



- Step 4 ----



## - Step 5 -



## - Step 6 -



- Step 7 -



- Step 8



- Step 9



- Step 10 -



## - Step 11 -



## - Step 12 -



## - Step 13 -



## - Step 14 -



# - Step 15



## - Step 16





## - Step 18 -



## - Step 19 -



## - Step 20 -



## - Step 21 -



## - Step 22 -



## - Step 23



#### - Step 24



## - Step 25 -



## - Step 26 -



# - Step 27 -



## - Step 28 -





- Step 30 -





You may open tailgate when Roll R Cover is in closed position, however you MUST NOT close the tailgate when Roll R Cover curtain is in the fully closed position.



E. & O.E. This document is copyright and must not be used except as permitted below or under the Copyright Act 1968. You may reproduce and publish this document in whole or in part for your or your organisation's own personal or internal compliance, educational or non-commercial purposes. You must not alter or amend this document in any way. You must not reproduce or publish this document for commercial gain without the prior written consent of the copyright owner.