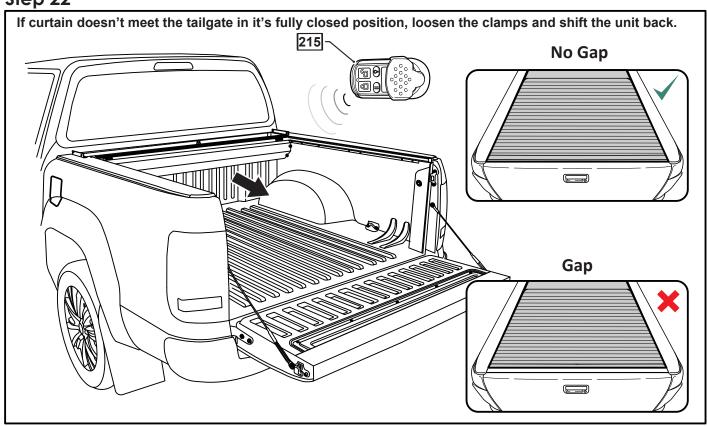

| 1               |       |
| MAINTENANCE LEAFLET              | 67                                   | 1               |       |
| ADJUSTMENT PLATES                | 31                                   | 2               |       |
| BLACK PUTTY                      | 3*                                   | 8               |       |

# The following steps are for vehicles with bed liners. If there are no bed liners installed move to Step 4

#### - Step 1 -



#### - Step 2 -



- <u>Step 3</u>



- Step 4 ----



## - Step 5 -



## - Step 6 -



- Step 7 -



- Step 8



- Step 9



- Step 10 -



## - Step 11 -



## - Step 12 -



## - Step 13 -



## - Step 14 -



# - Step 15



## - Step 16





## - Step 18 -



## - Step 19 -



## - Step 20 -



## - Step 21 -



## - Step 22 -



## - Step 23



#### - Step 24



## - Step 25 -



## - Step 26 -



# - Step 27 -



## - Step 28 -





- Step 30 -





You may open tailgate when Roll R Cover is in closed position, however you MUST NOT close the tailgate when Roll R Cover curtain is in the fully closed position.



E. & O.E. This document is copyright and must not be used except as permitted below or under the Copyright Act 1968. You may reproduce and publish this document in whole or in part for your or your organisation's own personal or internal compliance, educational or non-commercial purposes. You must not alter or amend this document in any way. You must not reproduce or publish this document for commercial gain without the prior written consent of the copyright owner.