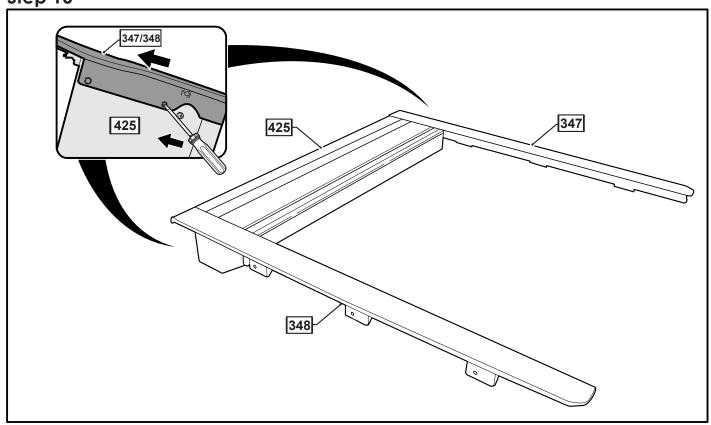

|       |
| COMPLETE CANISTER COVER          | 406                                  | 1               |       |
| OPERATION LEAFLET                | 66                                   | 1               |       |
| MAINTENANCE LEAFLET              | 67                                   | 1               |       |
| ADJUSTMENT PLATES                | 31                                   | 2               |       |
| BLACK PUTTY                      | 3*                                   | 8               |       |

# The following steps are for vehicles with bed liners. If there are no bed liners installed move to Step 4

#### - Step 1 -



#### - Step 2 -



- <u>Step 3</u>



- Step 4 ----



## - Step 5 -



## - Step 6 -



- Step 7 -



- Step 8



- Step 9



- Step 10 -



## - Step 11 -



## - Step 12 -



## - Step 13 -



## - Step 14 -



# - Step 15



## - Step 16





## - Step 18 -



## - Step 19 -



## - Step 20 -



## - Step 21 -



## - Step 22 -



## - Step 23



#### - Step 24



## - Step 25 -



## - Step 26 -



# - Step 27 -



## - Step 28 -





- Step 30 -





You may open tailgate when Roll R Cover is in closed position, however you MUST NOT close the tailgate when Roll R Cover curtain is in the fully closed position.



E. & O.E. This document is copyright and must not be used except as permitted below or under the Copyright Act 1968. You may reproduce and publish this document in whole or in part for your or your organisation's own personal or internal compliance, educational or non-commercial purposes. You must not alter or am