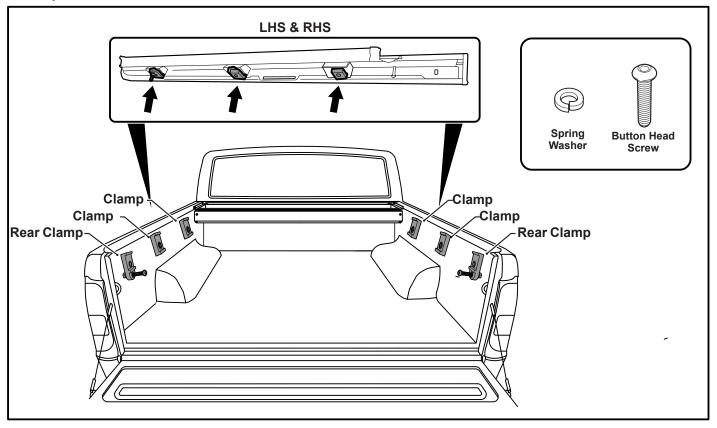

66                                   | 1               |       |
| MAINTENANCE LEAFLET              | 67                                   | 1               |       |
| ADJUSTMENT PLATES                | 31                                   | 2               |       |
| BLACK PUTTY                      | 3*                                   | 8               |       |

# The following steps are for vehicles with bed liners. If there are no bed liners installed move to Step 4

#### - Step 1 -



#### - Step 2 -



- <u>Step 3</u>



- Step 4 ----



## - Step 5 -



## - Step 6 -



- Step 7 -



- Step 8



- Step 9



- Step 10 -



## - Step 11 -



## - Step 12 -



## - Step 13 -



## - Step 14 -



# - Step 15



## - Step 16





## - Step 18 -



## - Step 19 -



## - Step 20 -



## - Step 21 -



## - Step 22 -



## - Step 23



#### - Step 24



## - Step 25 -



## - Step 26 -



# - Step 27 -



## - Step 28 -





- Step 30 -





You may open tailgate when Roll R Cover is in closed position, however you MUST NOT close the tailgate when Roll R Cover curtain is in the fully closed position.



E. & O.E. This document is copyright and must not be used except as permitted below or under the Copyright Act 1968. You may reproduce and publish this document in whole or in part for your or your organisation's own personal or internal compliance, educational or non-commercial purposes. You must not alter or amend this document in any way. You must not reproduce or publish this document for commercial gain without the prior written consent of the copyright owner.