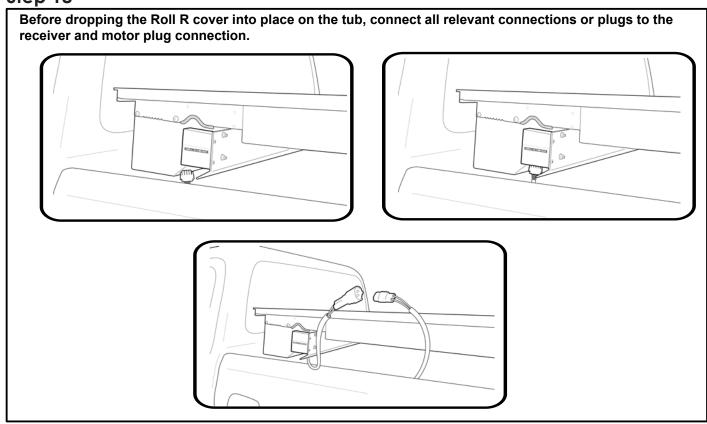

| OPERATION LEAFLET                | 66                                   | 1               |       |
| MAINTENANCE LEAFLET              | 67                                   | 1               |       |
| ADJUSTMENT PLATES                | 31                                   | 2               |       |
| BLACK PUTTY                      | 3*                                   | 8               |       |

# The following steps are for vehicles with bed liners. If there are no bed liners installed move to Step 4

#### - Step 1 -



#### - Step 2 -



- <u>Step 3</u>



- Step 4 ----



## - Step 5 -



## - Step 6 -



- Step 7 -



- Step 8



- Step 9



- Step 10 -



## - Step 11 -



## - Step 12 -



## - Step 13 -



## - Step 14 -



# - Step 15



## - Step 16





## - Step 18 -



## - Step 19 -



## - Step 20 -



## - Step 21 -



## - Step 22 -



## - Step 23



#### - Step 24



## - Step 25 -



## - Step 26 -



# - Step 27 -



## - Step 28 -





- Step 30 -





You may open tailgate when Roll R Cover is in closed position, however you MUST NOT close the tailgate when Roll R Cover curtain is in the fully closed position.



E. & O.E. This document is copyright and must not be used except as permitted below or under the Copyright Act 1968. You may reproduce and publish this document in whole or in part for your or your organisation's own personal or internal compliance, educational or non-commercial purposes. You must not alter or amend this document in any way. You must not reproduce or publish this document for commercial gain without the prior written