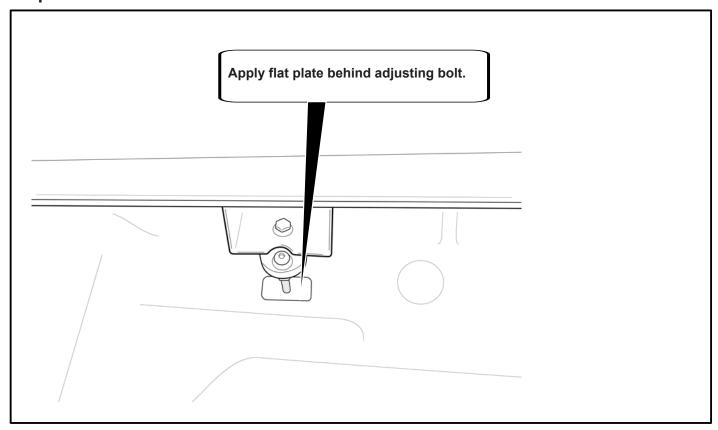

|       |
| MAINTENANCE LEAFLET              | 67                                   | 1               |       |
| ADJUSTMENT PLATES                | 31                                   | 2               |       |
| BLACK PUTTY                      | 3*                                   | 8               |       |

# The following steps are for vehicles with bed liners. If there are no bed liners installed move to Step 4

#### - Step 1 -



#### - Step 2 -



- <u>Step 3</u>



- Step 4 ----



## - Step 5 -



## - Step 6 -



- Step 7 -



- Step 8



- Step 9



- Step 10 -



## - Step 11 -



## - Step 12 -



## - Step 13 -



## - Step 14 -



# - Step 15



## - Step 16





## - Step 18 -



## - Step 19 -



## - Step 20 -



## - Step 21 -



## - Step 22 -



## - Step 23



#### - Step 24



## - Step 25 -



## - Step 26 -



# - Step 27 -



## - Step 28 -





- Step 30 -





You may open tailgate when Roll R Cover is in closed position, however you MUST NOT close the tailgate when Roll R Cover curtain is in the fully closed position.



E. & O.E. This document is copyright and must not be used except as permitted below or under the Copyright Act 1968. You may reproduce and publish this document in whole or in part for your or your organisation's own personal or internal compliance, educational or non-commercial purposes. You must not alter or amend this document in any way. You must not reproduce or publish this document for commercial gain without the prior written consent of the copyright owner.