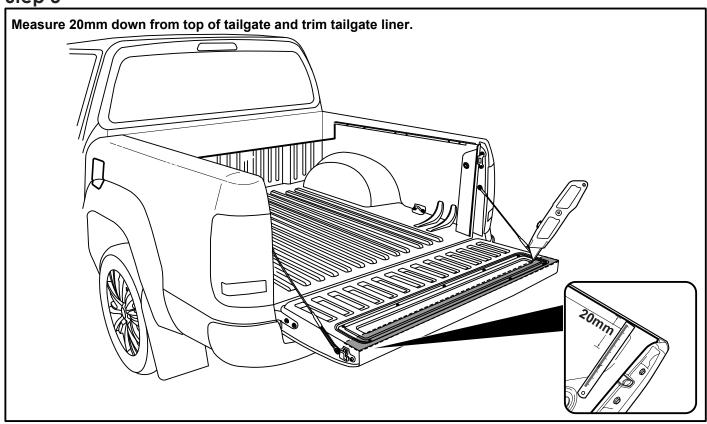

|       |
| HOSE 600MM                       | 11*                                  | 4               |       |
| COMPLETE CANISTER COVER          | 406                                  | 1               |       |
| OPERATION LEAFLET                | 66                                   | 1               |       |
| MAINTENANCE LEAFLET              | 67                                   | 1               |       |
| ADJUSTMENT PLATES                | 31                                   | 2               |       |
| BLACK PUTTY                      | 3*                                   | 8               |       |

# The following steps are for vehicles with bed liners. If there are no bed liners installed move to Step 4

#### - Step 1 -



#### - Step 2 -



- <u>Step 3</u>



- Step 4 ----



## - Step 5 -



## - Step 6 -



- Step 7 -



- Step 8



- Step 9



- Step 10 -



## - Step 11 -



## - Step 12 -



## - Step 13 -



## - Step 14 -



# - Step 15



## - Step 16





## - Step 18 -



## - Step 19 -



## - Step 20 -



## - Step 21 -



## - Step 22 -



## - Step 23



#### - Step 24



## - Step 25 -



## - Step 26 -



# - Step 27 -



## - Step 28 -





- Step 30 -





You may open tailgate when Roll R Cover is in closed position, however you MUST NOT close the tailgate when Roll R Cover curtain is in the fully closed position.



E. & O.E. This document is copyright and must not be used except as permitted below or under the Copyright Act 1968. You may reproduce and publish this document in whole or in part for your or your organisation