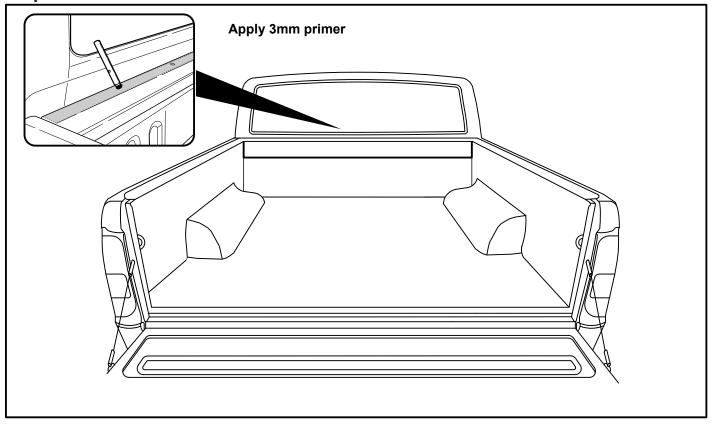

|       |
| OPERATION LEAFLET                | 66                                   | 1               |       |
| MAINTENANCE LEAFLET              | 67                                   | 1               |       |
| ADJUSTMENT PLATES                | 31                                   | 2               |       |
| BLACK PUTTY                      | 3*                                   | 8               |       |

# The following steps are for vehicles with bed liners. If there are no bed liners installed move to Step 4

#### - Step 1 -



#### - Step 2 -



- <u>Step 3</u>



- Step 4 ----



## - Step 5 -



## - Step 6 -



- Step 7 -



- Step 8



- Step 9



- Step 10 -



## - Step 11 -



## - Step 12 -



## - Step 13 -



## - Step 14 -



# - Step 15



## - Step 16





## - Step 18 -



## - Step 19 -



## - Step 20 -



## - Step 21 -



## - Step 22 -



## - Step 23



#### - Step 24



## - Step 25 -



## - Step 26 -



# - Step 27 -



## - Step 28 -





- Step 30 -





You may open tailgate when Roll R Cover is in closed position, however you MUST NOT close the tailgate when Roll R Cover curtain is in the fully closed position.



E. & O.E. This document is copyright and must not be used except as permitted below or under the Copyright Act 1968. You may reproduce and publish this document in whole or in part for your or your organisation's own personal or internal compliance, educational or non-commercial purposes. You must not alter or amend this document in any way. You must not reproduce or publish this document for commercial gain witho