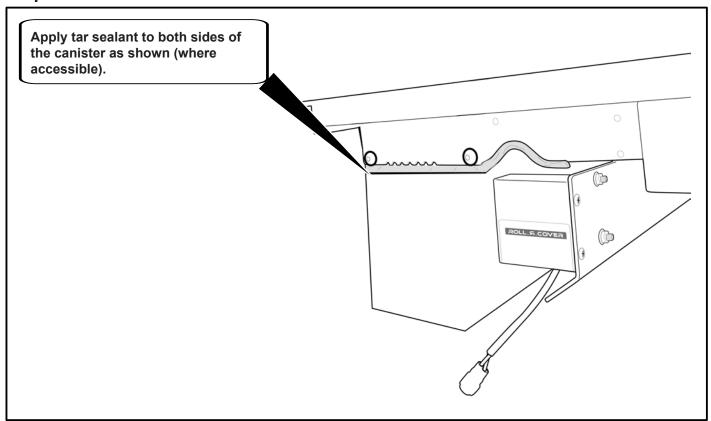

| 406                                  | 1               |       |
| OPERATION LEAFLET                | 66                                   | 1               |       |
| MAINTENANCE LEAFLET              | 67                                   | 1               |       |
| ADJUSTMENT PLATES                | 31                                   | 2               |       |
| BLACK PUTTY                      | 3*                                   | 8               |       |

# The following steps are for vehicles with bed liners. If there are no bed liners installed move to Step 4

#### - Step 1 -



#### - Step 2 -



- <u>Step 3</u>



- Step 4 ----



## - Step 5 -



## - Step 6 -



- Step 7 -



- Step 8



- Step 9



- Step 10 -



## - Step 11 -



## - Step 12 -



## - Step 13 -



## - Step 14 -



# - Step 15



## - Step 16





## - Step 18 -



## - Step 19 -



## - Step 20 -



## - Step 21 -



## - Step 22 -



## - Step 23



#### - Step 24



## - Step 25 -



## - Step 26 -



# - Step 27 -



## - Step 28 -





- Step 30 -





You may open tailgate when Roll R Cover is in closed position, however you MUST NOT close the tailgate when Roll R Cover curtain is in the fully closed position.



E. & O.E. This document is copyright and must not be used except as permitted below or under the Copyright Act 1968. You may reproduce and publish this document in whole or in part for your or your organisation's own personal or internal compliance, educational or non-commercial purposes. You must not alter or amend this document in any way. You must not reproduce o