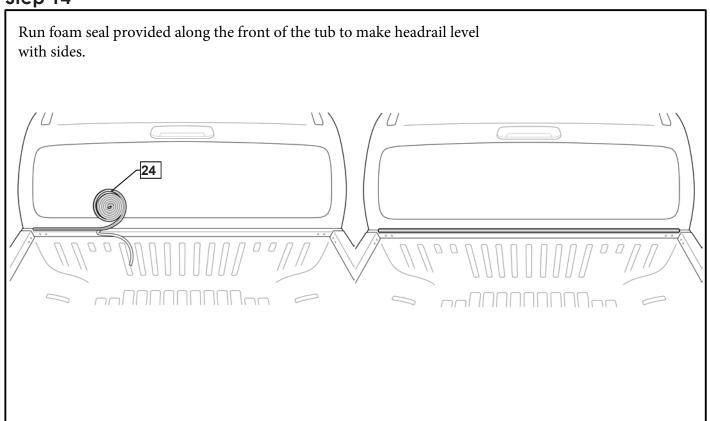

| 1               |       |
| OPERATION LEAFLET                | 66                                   | 1               |       |
| MAINTENANCE LEAFLET              | 67                                   | 1               |       |
| ADJUSTMENT PLATES                | 31                                   | 2               |       |
| BLACK PUTTY                      | 3*                                   | 8               |       |

# The following steps are for vehicles with bed liners. If there are no bed liners installed move to Step 4

#### - Step 1 -



#### - Step 2 -



- <u>Step 3</u>



- Step 4 ----



## - Step 5 -



## - Step 6 -



- Step 7 -



- Step 8



- Step 9



- Step 10 -



## - Step 11 -



## - Step 12 -



## - Step 13 -



## - Step 14 -



# - Step 15



## - Step 16





## - Step 18 -



## - Step 19 -



## - Step 20 -



## - Step 21 -



## - Step 22 -



## - Step 23



#### - Step 24



## - Step 25 -



## - Step 26 -



# - Step 27 -



## - Step 28 -





- Step 30 -





You may open tailgate when Roll R Cover is in closed position, however you MUST NOT close the tailgate when Roll R Cover curtain is in the fully closed position.



E. & O.E. This document is copyright and must not be used except as permitted below or under the Copyright Act 1968. You may reproduce and publish this document in whole or in part for your or your organisation's own personal or internal compliance, educational or non-commercial purposes. You must not alter or amend this document in any way. You must not reproduce or publish this doc