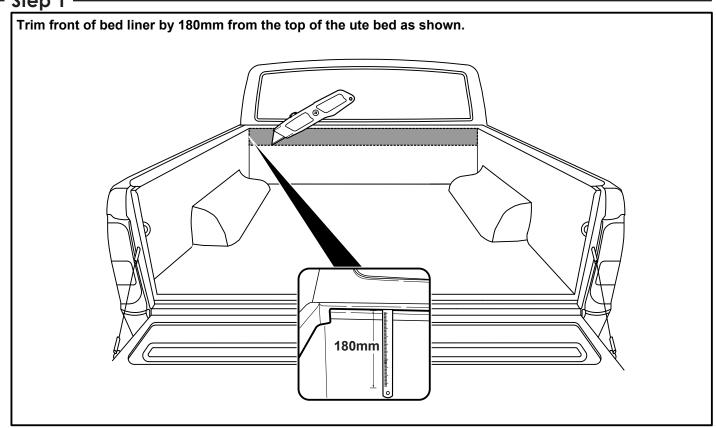

| 1               |       |
| HOSE 600MM                       | 11*                                  | 4               |       |
| COMPLETE CANISTER COVER          | 406                                  | 1               |       |
| OPERATION LEAFLET                | 66                                   | 1               |       |
| MAINTENANCE LEAFLET              | 67                                   | 1               |       |
| ADJUSTMENT PLATES                | 31                                   | 2               |       |
| BLACK PUTTY                      | 3*                                   | 8               |       |

# The following steps are for vehicles with bed liners. If there are no bed liners installed move to Step 4

#### - Step 1 -



#### - Step 2 -



- <u>Step 3</u>



- Step 4 ----



## - Step 5 -



## - Step 6 -



- Step 7 -



- Step 8



- Step 9



- Step 10 -



## - Step 11 -



## - Step 12 -



## - Step 13 -



## - Step 14 -



# - Step 15



## - Step 16





## - Step 18 -



## - Step 19 -



## - Step 20 -



## - Step 21 -



## - Step 22 -



## - Step 23



#### - Step 24



## - Step 25 -



## - Step 26 -



# - Step 27 -



## - Step 28 -





- Step 30 -





You may open tailgate when Roll R Cover is in closed position, however you MUST NOT close the tailgate when Roll R Cover curtain is in the fully closed position.



E. & O.E. This document is copyright and must not be used except as permitted below or under the Copyright Act 1968. You may reproduce and publish this document in whole or