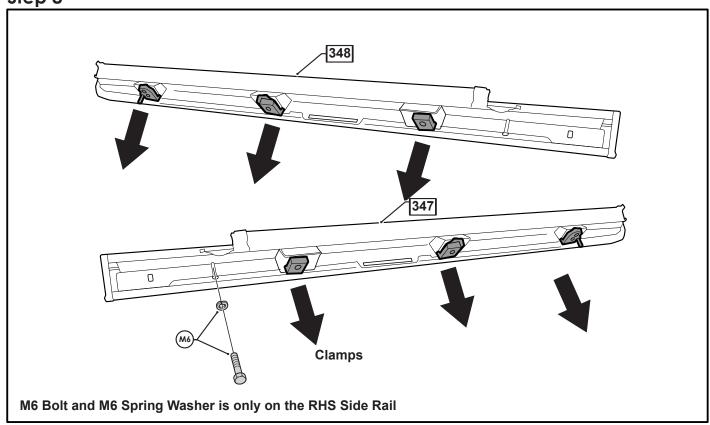

| 4               |       |
| COMPLETE CANISTER COVER          | 406                                  | 1               |       |
| OPERATION LEAFLET                | 66                                   | 1               |       |
| MAINTENANCE LEAFLET              | 67                                   | 1               |       |
| ADJUSTMENT PLATES                | 31                                   | 2               |       |
| BLACK PUTTY                      | 3*                                   | 8               |       |

# The following steps are for vehicles with bed liners. If there are no bed liners installed move to Step 4

#### - Step 1 -



#### - Step 2 -



- <u>Step 3</u>



- Step 4 ----



## - Step 5 -



## - Step 6 -



- Step 7 -



- Step 8



- Step 9



- Step 10 -



## - Step 11 -



## - Step 12 -



## - Step 13 -



## - Step 14 -



# - Step 15



## - Step 16





## - Step 18 -



## - Step 19 -



## - Step 20 -



## - Step 21 -



## - Step 22 -



## - Step 23



#### - Step 24



## - Step 25 -



## - Step 26 -



# - Step 27 -



## - Step 28 -





- Step 30 -





You may open tailgate when Roll R Cover is in closed position, however you MUST NOT close the tailgate when Roll R Cover curtain is in the fully closed position.



E. & O.E. This document is copyright and must not be used except as permitted below or under the Copyright Act 1968. You may reproduce and publish this document in whole or in part for your or your organisation's own personal or internal compliance, educational or non-commercial purpose