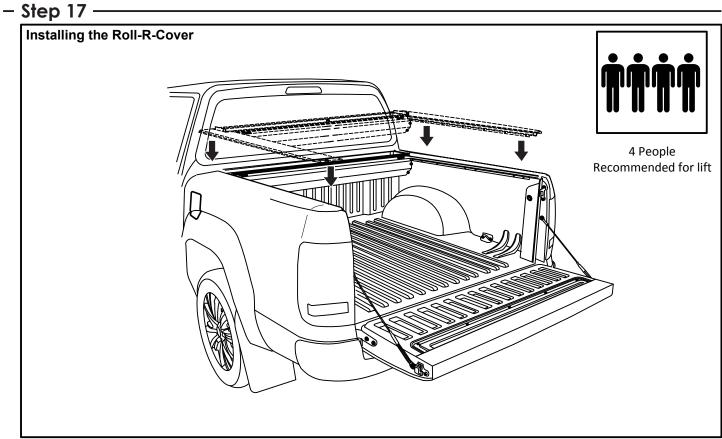

|       |
| OPERATION LEAFLET                | 66                                   | 1               |       |
| MAINTENANCE LEAFLET              | 67                                   | 1               |       |
| ADJUSTMENT PLATES                | 31                                   | 2               |       |
| BLACK PUTTY                      | 3*                                   | 8               |       |

# The following steps are for vehicles with bed liners. If there are no bed liners installed move to Step 4

#### - Step 1 -



#### - Step 2 -



- <u>Step 3</u>



- Step 4 ----



## - Step 5 -



## - Step 6 -



- Step 7 -



- Step 8



- Step 9



- Step 10 -



## - Step 11 -



## - Step 12 -



## - Step 13 -



## - Step 14 -



# - Step 15



## - Step 16





## - Step 18 -



## - Step 19 -



## - Step 20 -



## - Step 21 -



## - Step 22 -



## - Step 23



#### - Step 24



## - Step 25 -



## - Step 26 -



# - Step 27 -



## - Step 28 -





- Step 30 -





You may open tailgate when Roll R Cover is in closed position, however you MUST NOT close the tailgate when Roll R Cover curtain is in the fully closed position.



E. & O.E. This document is copyright and must not be used except as permitted below or under the Copyright Act 1968. You may reproduce and publish this document in whole or in part for your or your organisation's own personal or internal compliance, educational or non-commercial purposes. You must not alter or amend this document in any way. You must not reproduce or publish this document for commercial gain without