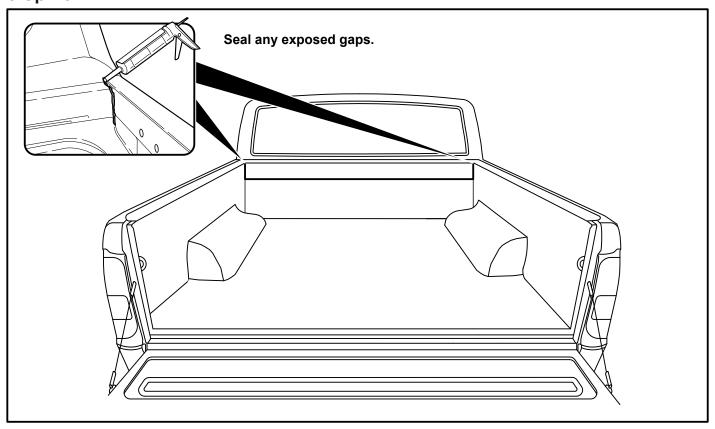

| 1               |       |
| OPERATION LEAFLET                | 66                                   | 1               |       |
| MAINTENANCE LEAFLET              | 67                                   | 1               |       |
| ADJUSTMENT PLATES                | 31                                   | 2               |       |
| BLACK PUTTY                      | 3*                                   | 8               |       |

# The following steps are for vehicles with bed liners. If there are no bed liners installed move to Step 4

#### - Step 1 -



#### - Step 2 -



- <u>Step 3</u>



- Step 4 ----



## - Step 5 -



## - Step 6 -



- Step 7 -



- Step 8



- Step 9



- Step 10 -



## - Step 11 -



## - Step 12 -



## - Step 13 -



## - Step 14 -



# - Step 15



## - Step 16





## - Step 18 -



## - Step 19 -



## - Step 20 -



## - Step 21 -



## - Step 22 -



## - Step 23



#### - Step 24



## - Step 25 -



## - Step 26 -



# - Step 27 -



## - Step 28 -





- Step 30 -





You may open tailgate when Roll R Cover is in closed position, however you MUST NOT close the tailgate when Roll R Cover curtain is in the fully closed position.



E. & O.E. This document is copyright and must not be used except as permitted below or under the Copyright Act 1968. You may reproduce and publish this document in whole or in part for your or your organisation's own personal or internal compliance, educational or non-commercial purposes. You must not alter or amend this document in any way. You must not reproduce or publish this document for comme