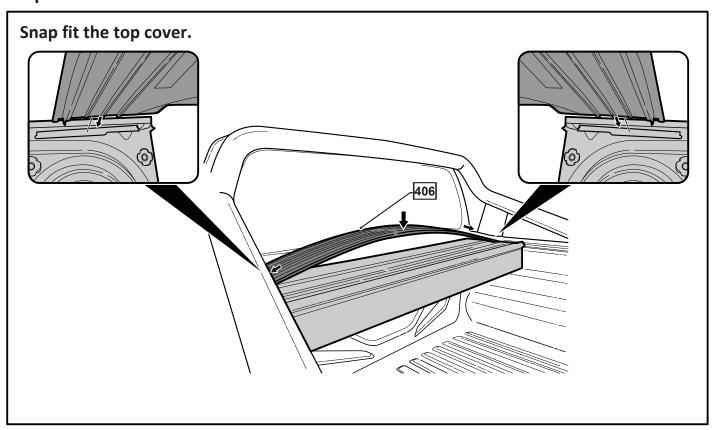

## - Step 28 -

- Step 30 -

You may open tailgate when Roll R Cover is in closed position, however you MUST NOT close the tailgate when Roll R Cover curtain is in the fully closed position.

E. & O.E. This document is copyright and must not be used except as permitted below or under the Copyright Act 1968. You may reproduce and publish this document in whole or in part for your or your organisation's own personal or internal compliance, educational or non-commercial purposes. You must not alter or amend this document in any way. You must not reproduce or publish this document for commercial gain without the prior written consent of the copyright owner.