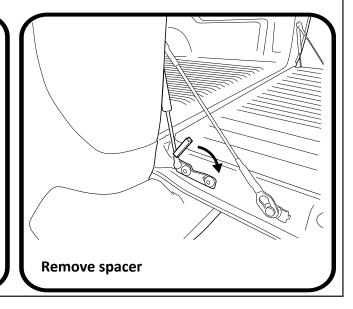

### -STEP 8-

Now repeat all the above steps on the passenger side NOTE: passenger side tailgate bracket is part number TA-11LH The passenger side Strut has a spacer which will need removing once installed.