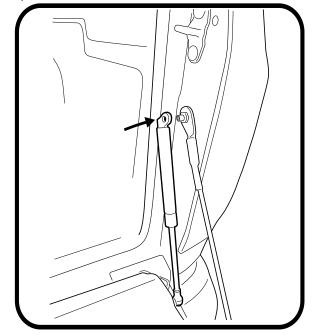

### -STEP 6---

Fit dampening strut, part number KSD cylinder end to the Shoulder of (TA-20) followed by strut locking bolt (TA-16). **NOTE**: TA-16 Should be tighten to 2nm torque, Do not use power tools for this step.

### -STEP 7 -----

- 1. Now fit the shaft end of the strut to the stud ball on the tailgate.
- 2. Apply cable stopper rubber as indicated. ( Clean area with alcohol wipe prior to application)