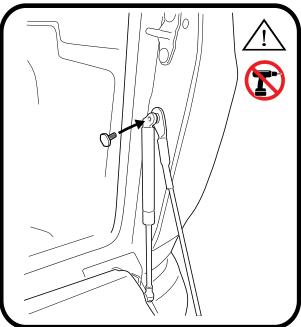

### -STEP 6---

Fit dampening strut, part number KSD cylinder end to the Shoulder of (TA-20) followed by strut locking bolt (TA-16). **NOTE**: TA-16 Should be tighten to 2nm torque, Do not use power tools for this step.