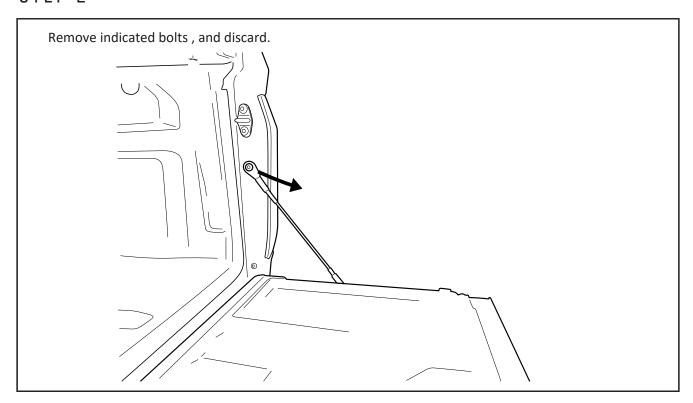

|              |
| TA-16       | Strut locking bolt             | 2        |              |
|             |                                |          |              |
|             |                                |          |              |
|             | NUTS AND BOLTS                 |          |              |
| 21          | M8 washer                      | 2        |              |
| 46          | M10 x 16mm button socket black | 4        |              |
|             |                                |          |              |
|             | OTHER                          |          |              |
| T882        | Cable stop                     | 2        |              |
|             | Alcohol wipe                   | 1        |              |

# -STEP I -



# -STEP 2----





### -STEP 4----



Place bracket TA-11RH over the tailgate hinge and fasten with part number 46 (M10 x 16mm button socket black bolt) as indicated to location 1 & 2.



### -STEP 6---

Fit dampening strut, part number KSD cylinder end to the Shoulder of (TA-20) followed by strut locking bolt (TA-16). **NOTE**: TA-16 Should be tighten to 2nm torque, Do not use power tools for this step.





### -STEP 7 -----

- 1. Now fit the shaft end of the strut to the stud ball on the tailgate.
- 2. Apply cable stopper rubber as indicated. ( Clean area with alcohol wipe prior to application)





### -STEP 8-

Now repeat all the above steps on the passenger side NOTE: passenger side tailgate bracket is part number TA-11LH The passenger side Strut has a spacer which will need removing once installed