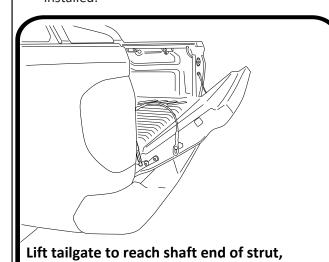

### -STEP 7 -----

- 1. Now fit the shaft end of the strut to the stud ball on the tailgate.
- 2. Apply cable stopper rubber as indicated. ( Clean area with alcohol wipe prior to application)

### -STEP 8-

Now repeat all the above steps on the passenger side NOTE: passenger side tailgate bracket is part number TA-11LH The passenger side Strut has a spacer which will need removing once installed.