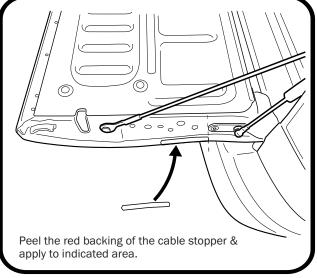

### -STEP 7 -----

- 1. Now fit the shaft end of the strut to the stud ball on the tailgate.
- 2. Apply cable stopper rubber as indicated. ( Clean area with alcohol wipe prior to application)