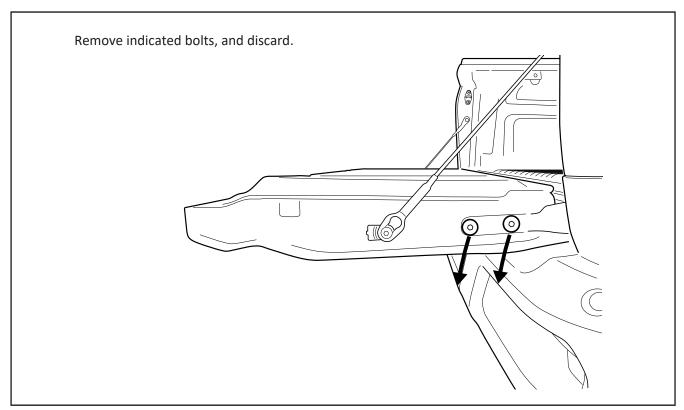

### -STEP 8-

Now repeat all the above steps on the passenger side NOTE: passenger side tailgate bracket is part number TA-11LH The passenger side Strut has a spacer which will need removing once installed.