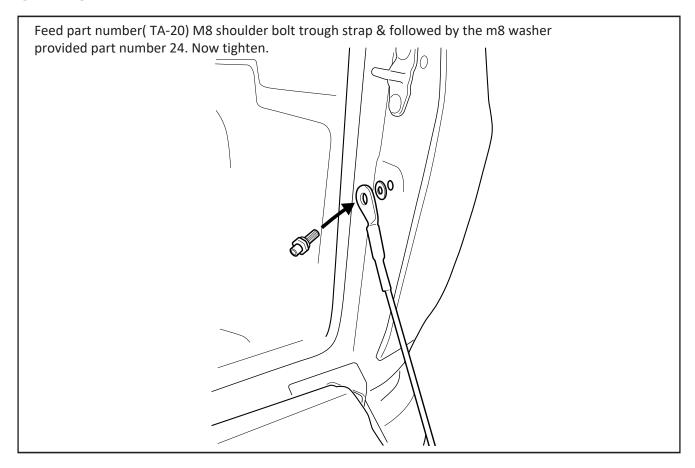

### -STEP 6---

Fit dampening strut, part number KSD cylinder end to the Shoulder of (TA-20) followed by strut locking bolt (TA-16). **NOTE**: TA-16 Should be tighten to 2nm torque, Do not use power tools for this step.