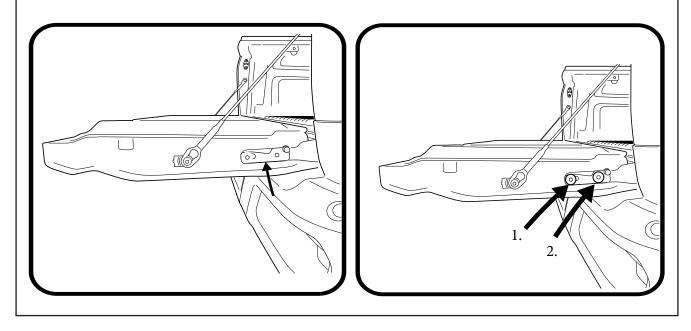

### -STEP 4----

Place bracket TA-11RH over the tailgate hinge and fasten with part number 46 (M10 x 16mm button socket black bolt) as indicated to location 1 & 2.