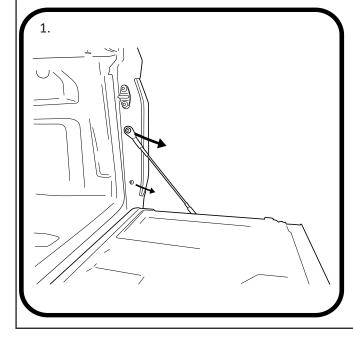

# -STEPI

## -STEP 2-

- 1. Remove indicated bolts , and discard.
- 2. Fit part number TA-19 Hex flat head screw as per image.