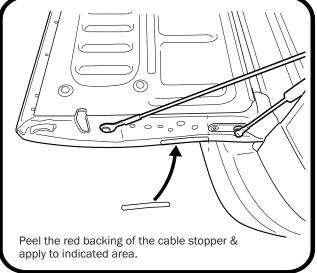

## — STEP 7 ————

- 1. Now fit the shaft end of the strut to the stud ball on the tailgate.
- 2. Apply cable stopper rubber as indicated. ( Clean area with alcohol wipe prior to application)