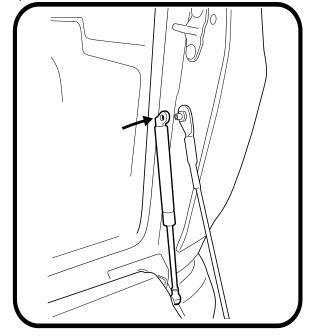

## — STEP 7 ————

- 1. Now fit the shaft end of the strut to the stud ball on the tailgate.
- 2. Apply cable stopper rubber as indicated. ( Clean area with alcohol wipe prior to application)