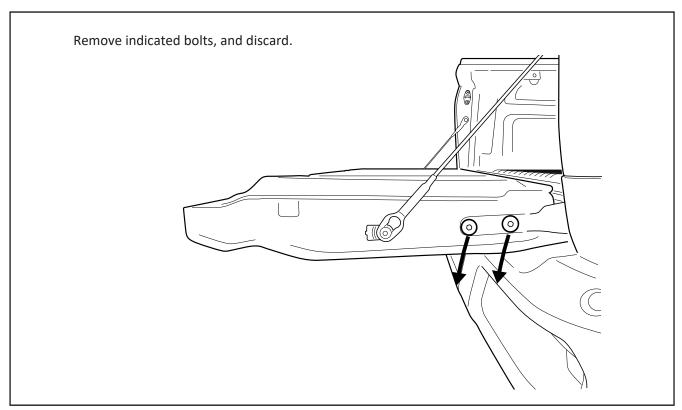

## -STEP 2-

- 1. Remove indicated bolts , and discard.
- 2. Fit part number TA-19 Hex flat head screw as per image.