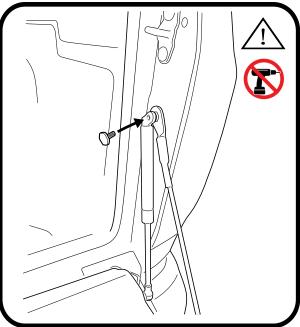

#### -STEP 6---

Fit dampening strut, part number KSD cylinder end to the Shoulder of (TA-20) followed by strut locking bolt (TA-16). **NOTE**: TA-16 Should be tighten to 2nm torque, Do not use power tools for this step.