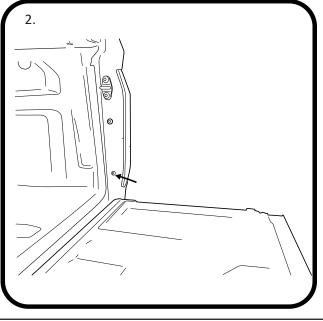

## -STEP 2-

- 1. Remove indicated bolts , and discard.
- 2. Fit part number TA-19 Hex flat head screw as per image.