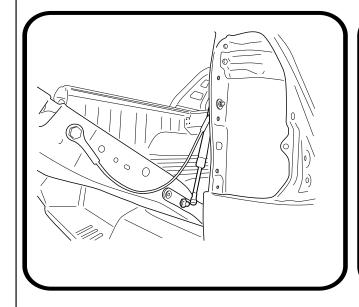

| 1        |              |

Issue: 1.1 - 10/06/20 Page 02 of 06

# -STEPI



## -STEP 2-

- 1. Remove indicated bolts , and discard.
- 2. Fit part number TA-19 Hex flat head screw as per image.







## -STEP 4----



Place bracket TA-11RH over the tailgate hinge and fasten with part number 46 (M10 x 16mm button socket black bolt) as indicated to location 1 & 2.



#### -STEP 6---

Fit dampening strut, part number KSD cylinder end to the Shoulder of (TA-20) followed by strut locking bolt (TA-16). **NOTE**: TA-16 Should be tighten to 2nm torque, Do not use power tools for this step.





## — STEP 7 ————

- 1. Now fit the shaft end of the strut to the stud ball on the tailgate.
- 2. Apply cable stopper rubber as indicated. ( Clean area with alcohol wipe prior to application)