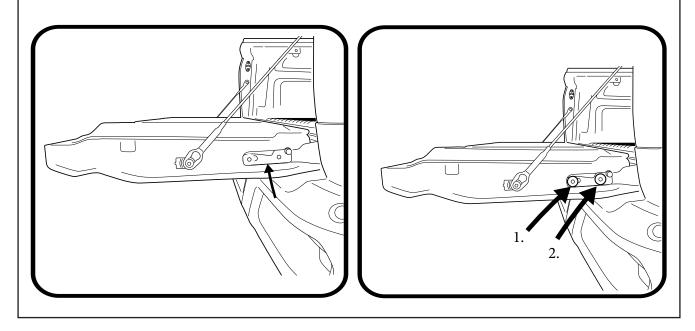

## -STEP 4----

Place bracket TA-11RH over the tailgate hinge and fasten with part number 46 (M10 x 16mm button socket black bolt) as indicated to location 1 & 2.