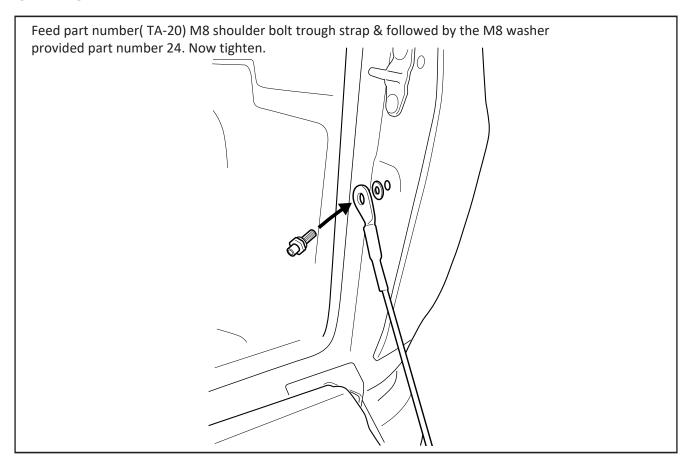

#### -STEP 6---

Fit dampening strut, part number KSD cylinder end to the Shoulder of (TA-20) followed by strut locking bolt (TA-16). **NOTE**: TA-16 Should be tighten to 2nm torque, Do not use power tools for this step.