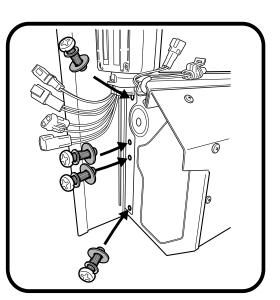

Fasten the M8 nut against clamp bracket.

Install front drain pipes through pre-drilled holes of the canister. (RHS/LHS)

- a. Connect Battery loom S2.75 to Receiver loom.
- b. Carefully connect CI-Loom-short to Receiver loom.