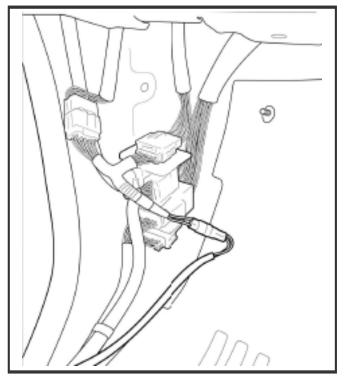

### Unplug indicated plug and plug Q-PATCH wiring.

Cable tie overhang of wires and assemble all panels removed earlier.

Plug CL-LOOM-LONG to Q-PATCH wiring.

- 1. Using the retained screws, spring washer and washer, Loosely fasten the side rail to the location indicated.
- 2. Side rail edge must compress and meet with the canister profile as indicated below.
- 3. Fasten all screws tight.