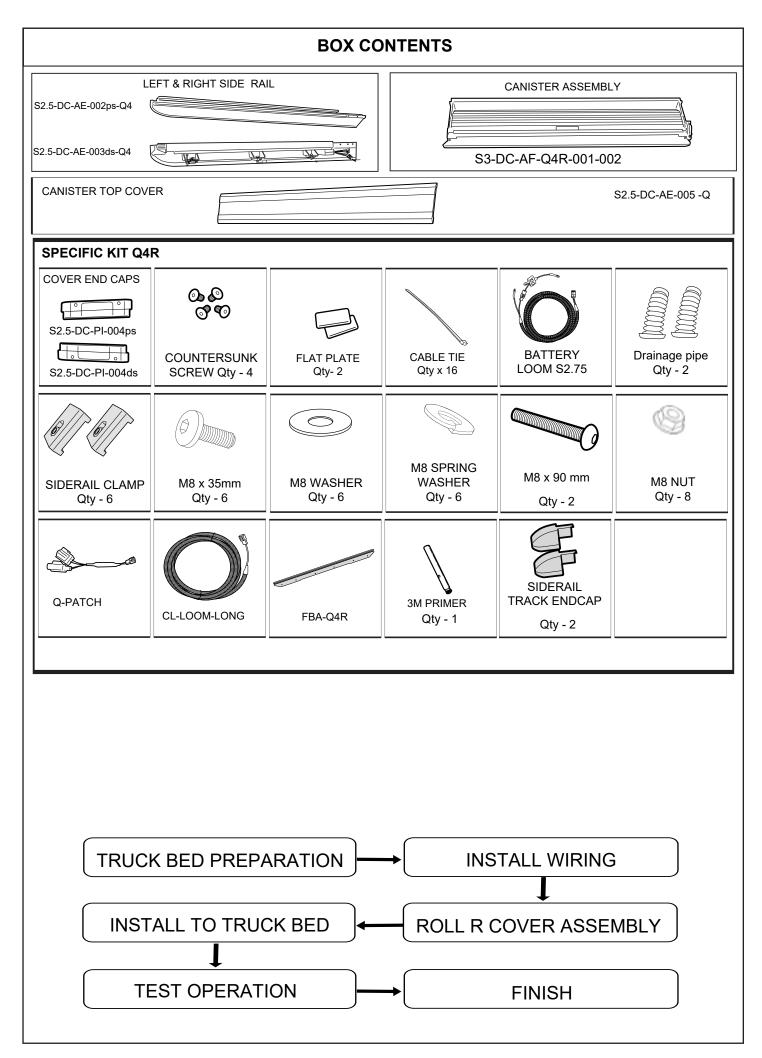

## WWW.HSPUTELIDS.COM

Part No: Q4R-S3

# **INSTALLATION INSTRUCTIONS**

To suit Mitsubishi Triton MQ & MR Dual cab.