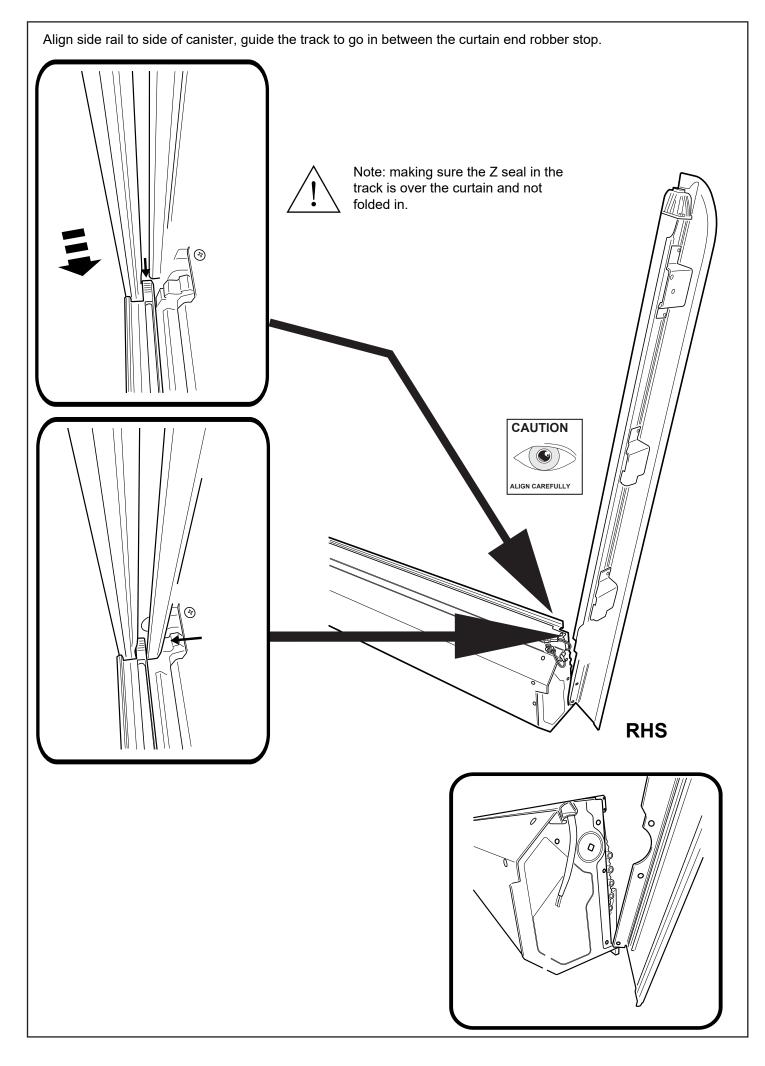

### Unplug indicated plug and plug Q-PATCH wiring.

Cable tie overhang of wires and assemble all panels removed earlier.

Plug CL-LOOM-LONG to Q-PATCH wiring.

- 1. Using the retained screws, spring washer and washer, Loosely fasten the side rail to the location indicated.
- 2. Side rail edge must compress and meet with the canister profile as indicated below.
- 3. Fasten all screws tight.