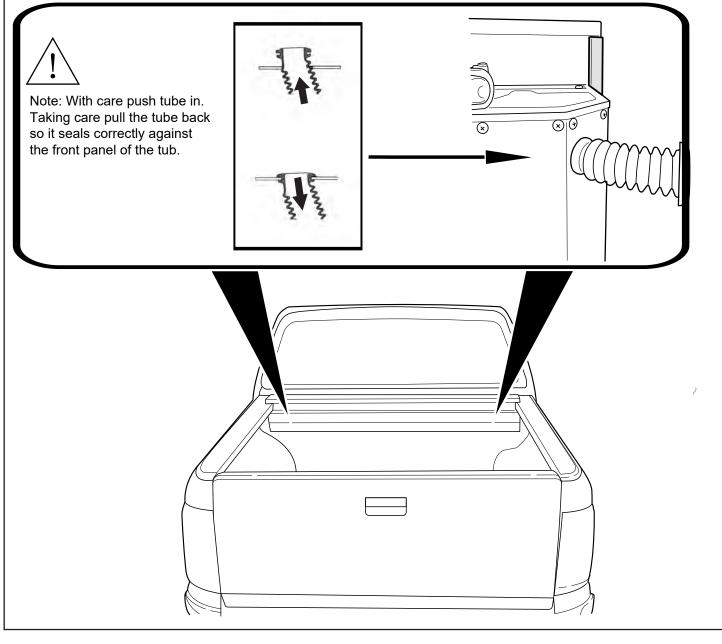

Measure down from top of headboard 180mm & 105mm measuring from the side of the top rail. Repeat to the other side.

Using a 50mm hole-saw drill the liner only as indicated.

NOTE: Only drill the tub liner at this step.

At the front passenger side foot well area:

- Remove front passenger scuff plate (1)
- Remove the kick panel (3)

### Unplug indicated plug and plug Q-PATCH wiring.

Cable tie overhang of wires and assemble all panels removed earlier.

Plug CL-LOOM-LONG to Q-PATCH wiring.

- 1. Using the retained screws, spring washer and washer, Loosely fasten the side rail to the location indicated.
- 2. Side rail edge must compress and meet with the canister profile as indicated below.
- 3. Fasten all screws tight.