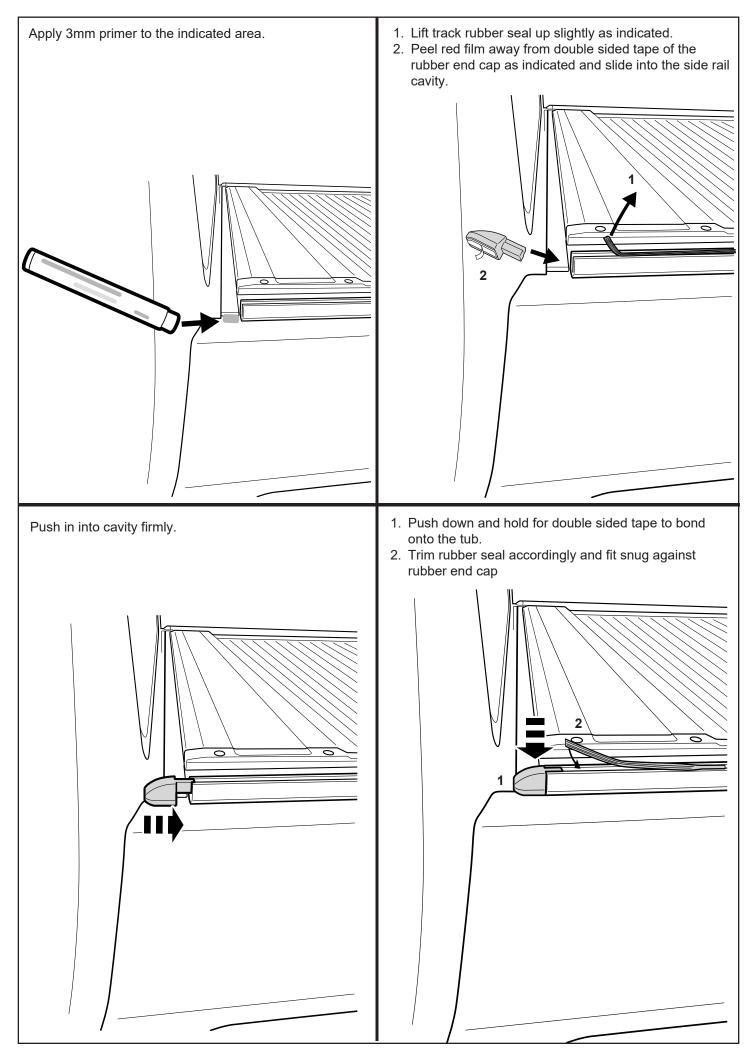

### Unplug indicated plug and plug Q-PATCH wiring.

Cable tie overhang of wires and assemble all panels removed earlier.

Plug CL-LOOM-LONG to Q-PATCH wiring.

- 1. Using the retained screws, spring washer and washer, Loosely fasten the side rail to the location indicated.
- 2. Side rail edge must compress and meet with the canister profile as indicated below.
- 3. Fasten all screws tight.