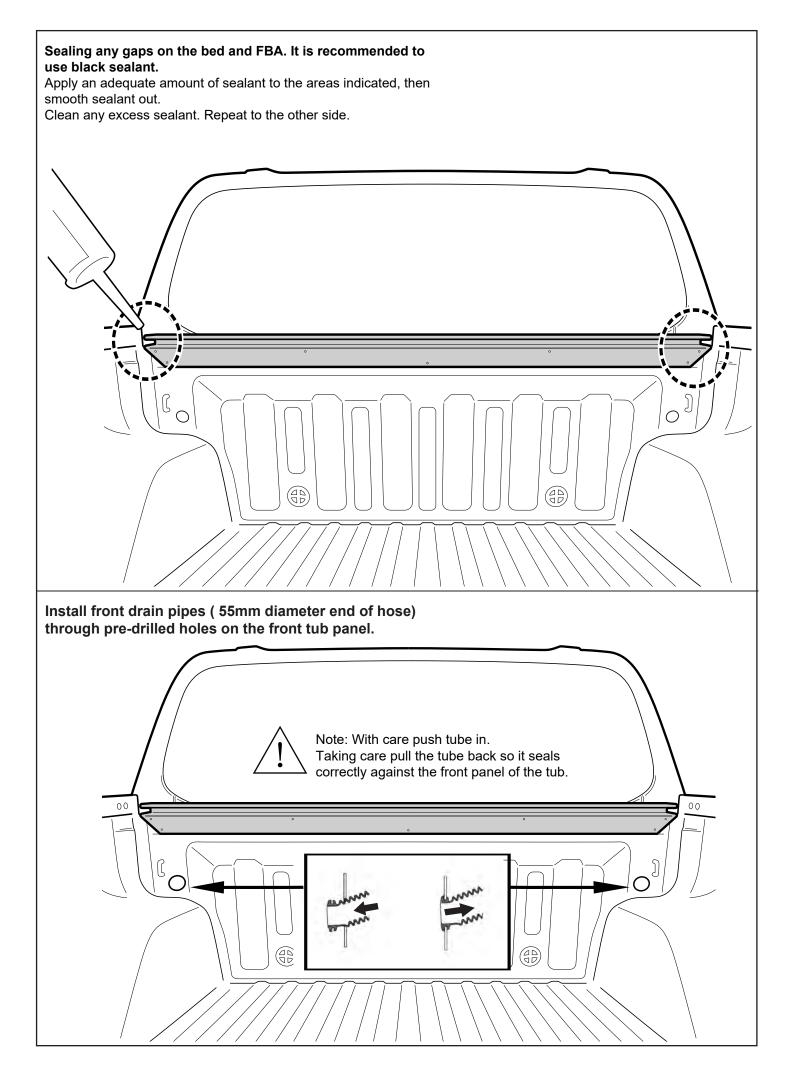

Fasten the M8 nut against clamp bracket.

Install front drain pipes through pre-drilled holes of the canister. (RHS/LHS)

- a. Connect Battery loom S2.75 to Receiver loom.
- b. Carefully connect CI-Loom-short to Receiver loom.