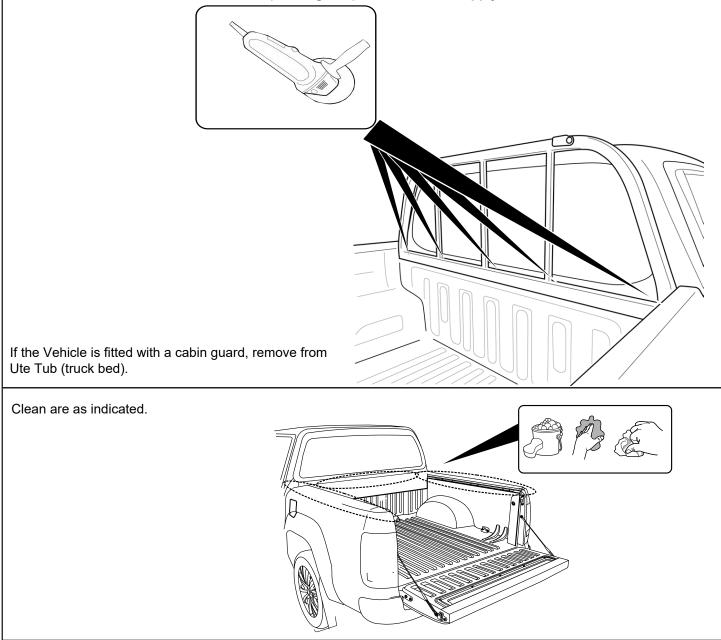

### TUB PREPARATION

If the Vehicle is fitted with a cabin guard or sports styling bar, remove from Ute Tub (truck bed) including any bracket's holding it.

If ute bed is fitted with a headboard, Cut ( cabin guard) head board and apply rust inhibitor.