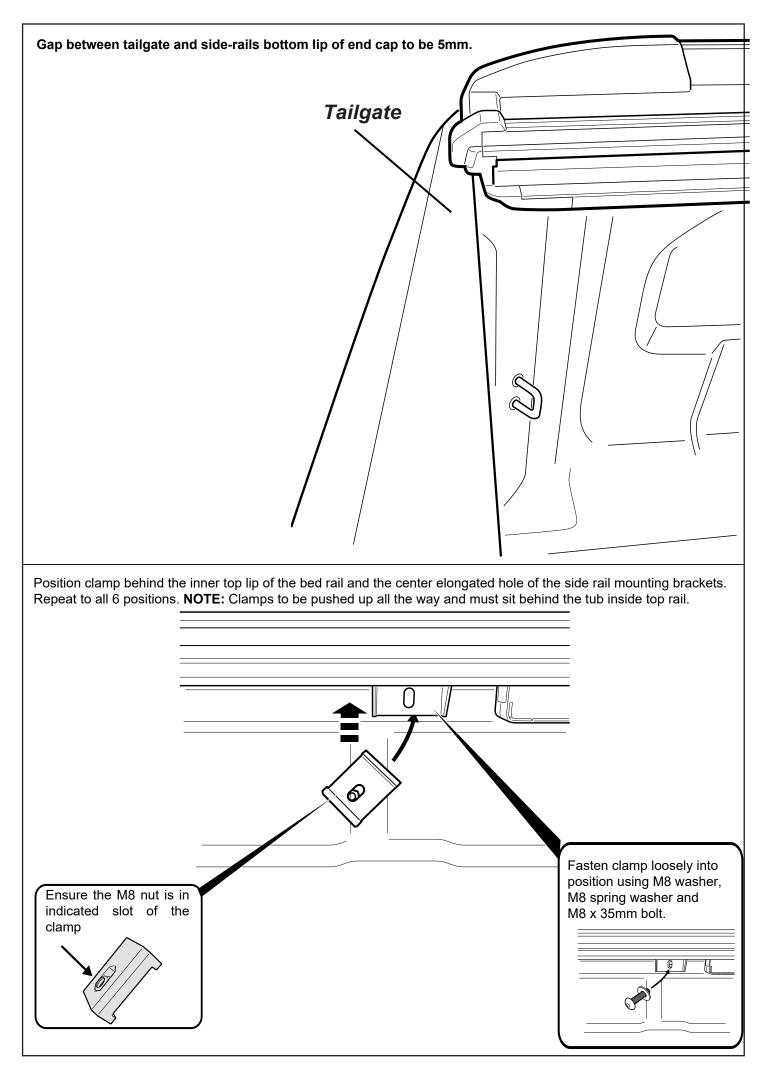

### TUB PREPARATION

If the Vehicle is fitted with a cabin guard or sports styling bar, remove from Ute Tub (truck bed) including any bracket's holding it.

If ute bed is fitted with a headboard, Cut ( cabin guard) head board and apply rust inhibitor.

Measure down from top of headboard 180mm & 105mm measuring from the side of the top rail. Repeat to the other side.

Using a 50mm hole-saw drill the liner only as indicated.

NOTE: Only drill the tub liner at this step.