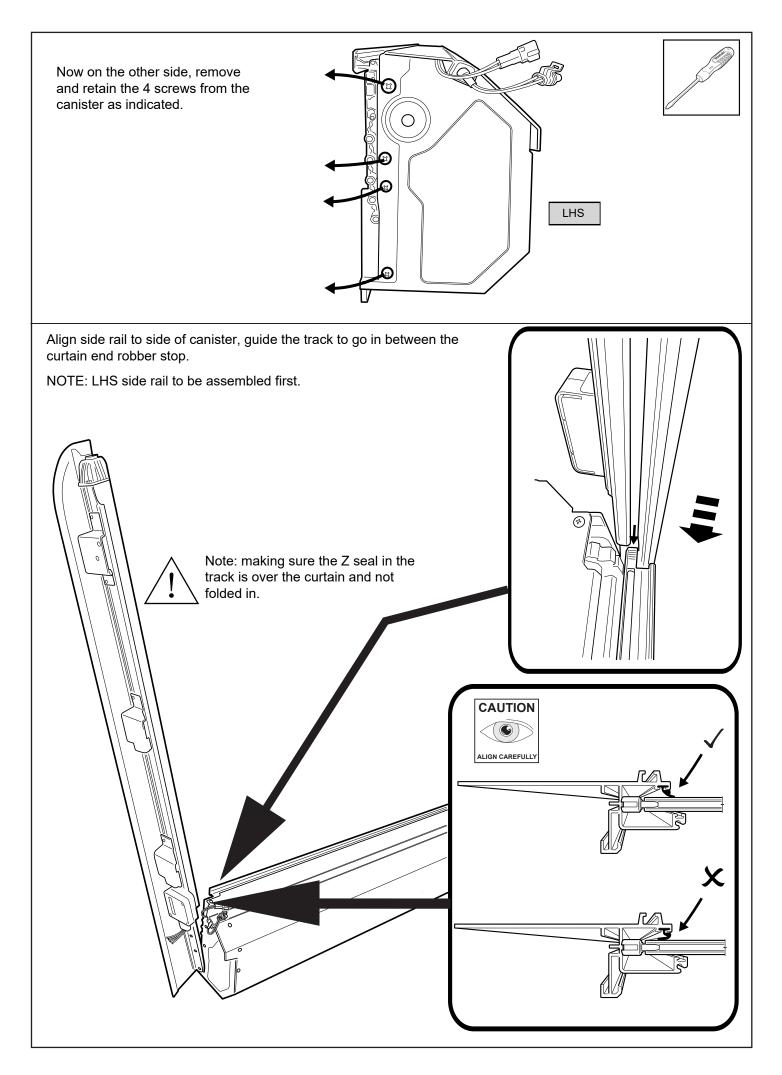

### Unplug indicated plug and plug Q-PATCH wiring.

Cable tie overhang of wires and assemble all panels removed earlier.

Plug CL-LOOM-LONG to Q-PATCH wiring.

- 1. Using the retained screws, spring washer and washer, Loosely fasten the side rail to the location indicated.
- 2. Side rail edge must compress and meet with the canister profile as indicated below.
- 3. Fasten all screws tight.