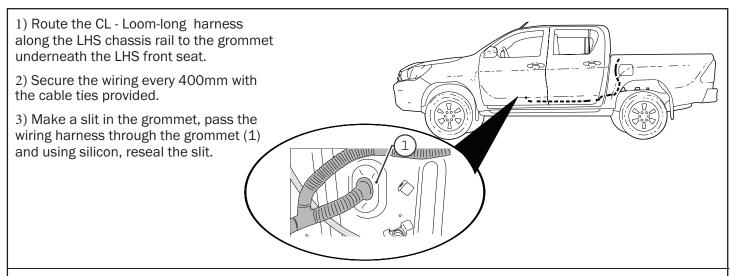

|                                                                                                                                          |

Rubber Gloves

Goggles

Hearing Protection



### TUB PREPARATION

If the Vehicle is fitted with a cabin guard or sports styling bar, remove from Ute Tub (truck bed) including any bracket's holding it.

If ute bed is fitted with a headboard, Cut ( cabin guard) head board and apply rust inhibitor.







Measure down from top of headboard 180mm & 105mm measuring from the side of the top rail. Repeat to the other side.

Using a 50mm hole-saw drill the liner only as indicated.

NOTE: Only drill the tub liner at this step.













At the front passenger side foot well area:

- Remove front passenger scuff plate (1)
- Remove the kick panel (3)



### Unplug indicated plug and plug Q-PATCH wiring.



Cable tie overhang of wires and assemble all panels removed earlier.

Plug CL-LOOM-LONG to Q-PATCH wiring.







- 1. Using the retained screws, spring washer and washer, Loosely fasten the side rail to the location indicated.
- 2. Side rail edge must compress and meet with the canister profile as indicated below.
- 3. Fasten all screws tight.

























Fasten the M8 nut against clamp bracket.



Install front drain pipes through pre-drilled holes of the canister. (RHS/LHS)







- a. Connect Battery loom S2.75 to Receiver loom.
- b. Carefully connect CI-Loom-short to Receiver loom.





NOTE: 1. To wea