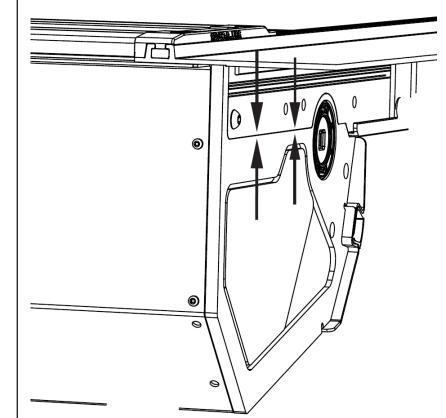

At the front passenger side foot well area:

- Remove front passenger scuff plate (1)
- Remove the kick panel (3)

### Unplug indicated plug and plug Q-PATCH wiring.

Cable tie overhang of wires and assemble all panels removed earlier.

Plug CL-LOOM-LONG to Q-PATCH wiring.

- 1. Using the retained screws, spring washer and washer, Loosely fasten the side rail to the location indicated.
- 2. Side rail edge must compress and meet with the canister profile as indicated below.
- 3. Fasten all screws tight.