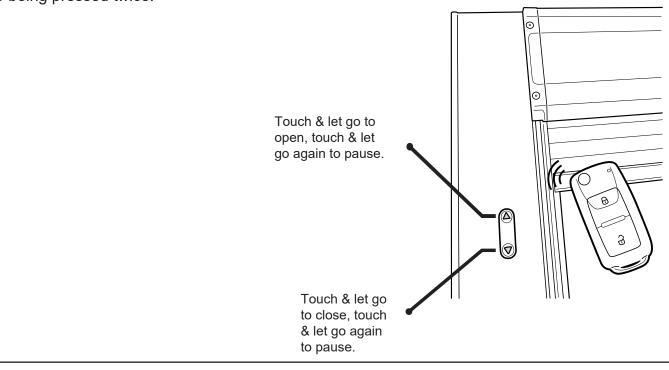

### **Operating instructions:**

Press unlock on vehicle key fob to activate controller. When vehicle is unlocked the side rail sensor buttons will be active to control. When vehicle is locked the side rail sensor buttons will be inactive.

### Using factory key fob to operate:

Pressing unlock twice on the factory key fob within 4 seconds, will activate the roll r cover to open. Pressing lock twice on the factory key fob within 4 seconds, will activate the roll r cover to close.

### Vehicle proximity:

Tapping the proximity twice to open or lock the car door will act exactly the same way as the key fob being pressed twice.