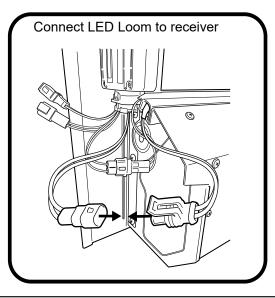

### Unplug indicated plug and plug Q-PATCH wiring.

Cable tie overhang of wires and assemble all panels removed earlier.

Plug CL-LOOM-LONG to Q-PATCH wiring.

- 1. Using the retained screws, spring washer and washer, Loosely fasten the side rail to the location indicated.
- 2. Side rail edge must compress and meet with the canister profile as indicated below.
- 3. Fasten all screws tight.

Fasten the M8 nut against clamp bracket.

Install front drain pipes through pre-drilled holes of the canister. (RHS/LHS)

- a. Connect Battery loom S2.75 to Receiver loom.
- b. Carefully connect CI-Loom-short to Receiver loom.