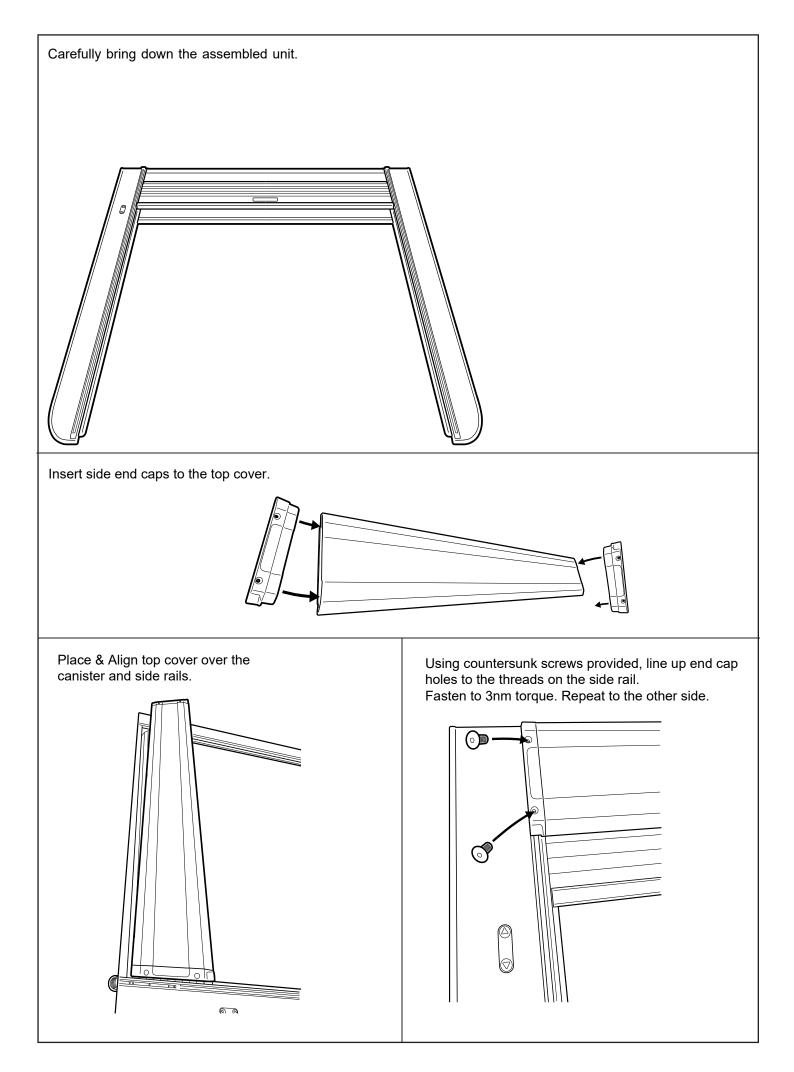

### Unplug indicated plug and plug Q-PATCH wiring.

Cable tie overhang of wires and assemble all panels removed earlier.

Plug CL-LOOM-LONG to Q-PATCH wiring.

- 1. Using the retained screws, spring washer and washer, Loosely fasten the side rail to the location indicated.
- 2. Side rail edge must compress and meet with the canister profile as indicated below.
- 3. Fasten all screws tight.