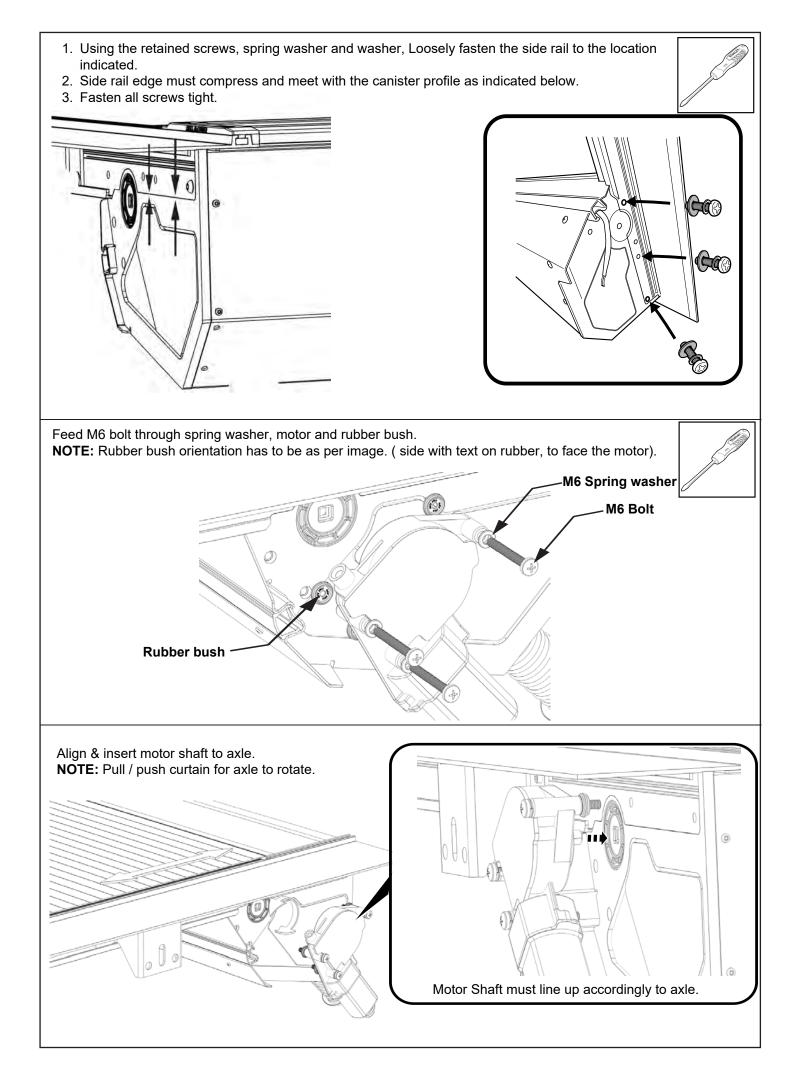

### Unplug indicated plug and plug Q-PATCH wiring.

Cable tie overhang of wires and assemble all panels removed earlier.

Plug CL-LOOM-LONG to Q-PATCH wiring.

- 1. Using the retained screws, spring washer and washer, Loosely fasten the side rail to the location indicated.
- 2. Side rail edge must compress and meet with the canister profile as indicated below.
- 3. Fasten all screws tight.