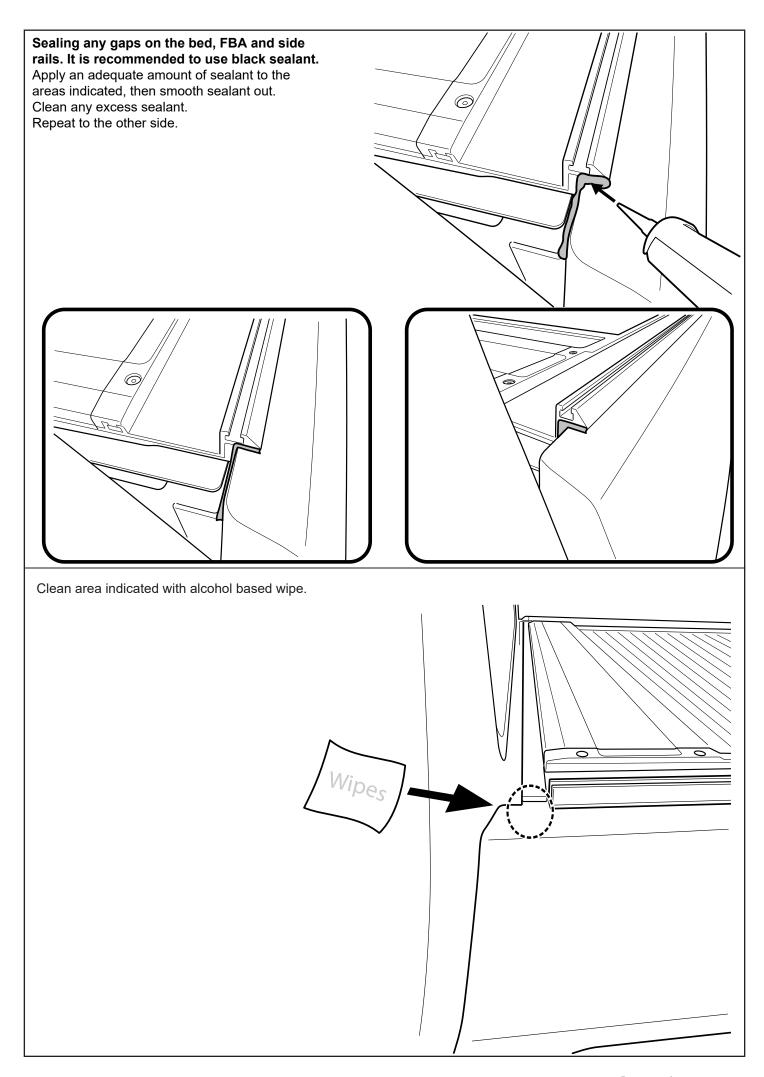

### TUB PREPARATION

If the Vehicle is fitted with a cabin guard or sports styling bar, remove from Ute Tub (truck bed) including any bracket's holding it.

If ute bed is fitted with a headboard, Cut ( cabin guard) head board and apply rust inhibitor.

Measure down from top of headboard 180mm & 105mm measuring from the side of the top rail. Repeat to the other side.

Using a 50mm hole-saw drill the liner only as indicated.

NOTE: Only drill the tub liner at this step.