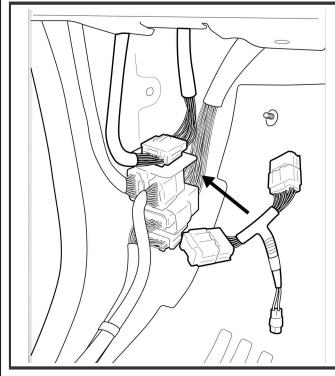

### Unplug indicated plug and plug Q-PATCH wiring.

Cable tie overhang of wires and assemble all panels removed earlier.

Plug CL-LOOM-LONG to Q-PATCH wiring.

- 1. Using the retained screws, spring washer and washer, Loosely fasten the side rail to the location indicated.
- 2. Side rail edge must compress and meet with the canister profile as indicated below.
- 3. Fasten all screws tight.

Fasten the M8 nut against clamp bracket.

Install front drain pipes through pre-drilled holes of the canister. (RHS/LHS)

- a. Connect Battery loom S2.75 to Receiver loom.
- b. Carefully connect CI-Loom-short to Receiver loom.