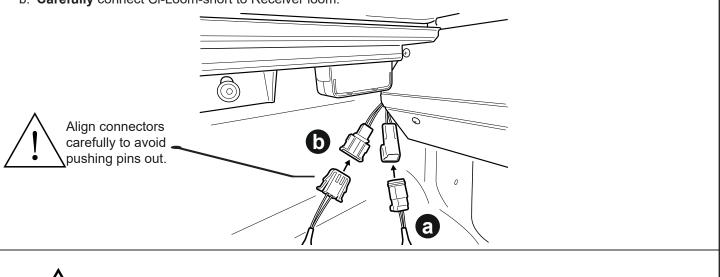

Fasten the M8 nut against clamp bracket.

Install front drain pipes through pre-drilled holes of the canister. (RHS/LHS)

- a. Connect Battery loom S2.75 to Receiver loom.
- b. Carefully connect CI-Loom-short to Receiver loom.