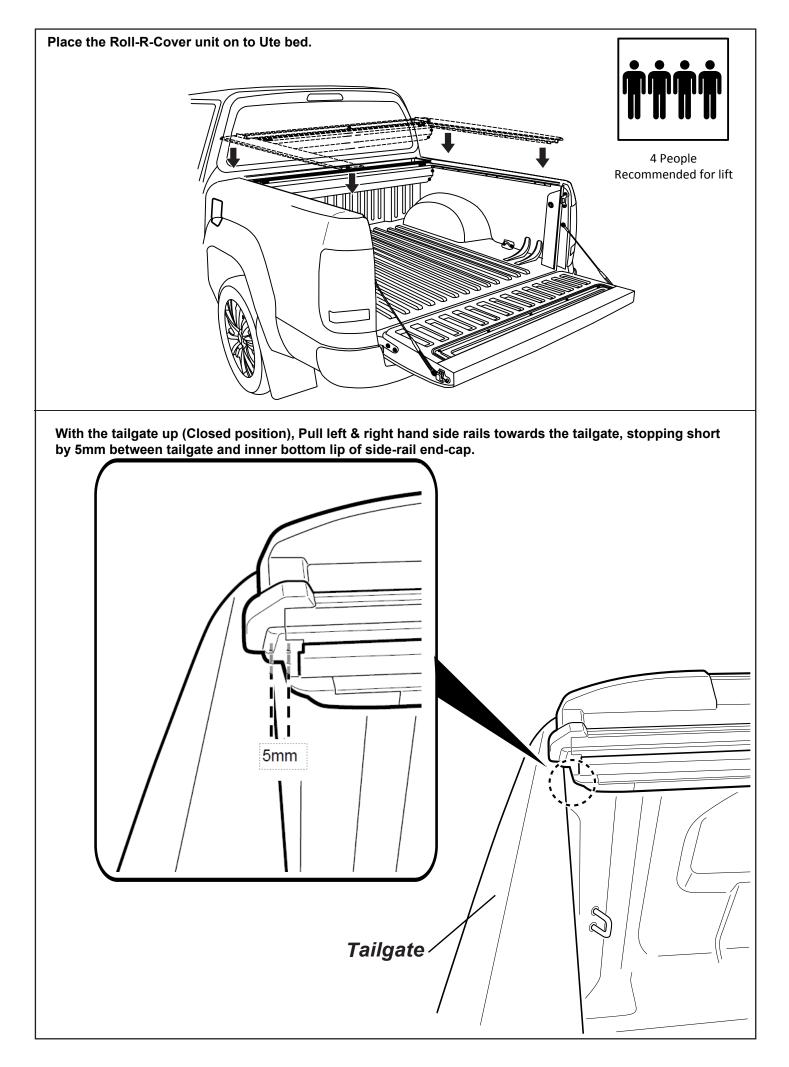

NOTE: 1. To wear in the Roll R Cover please fully open & close the cover approximately 15 times after install is complete.

2. Set your vehicle locking system to unlock all doors with one press of the factory remote unlock button. This setting can be found in your vehicle settings.