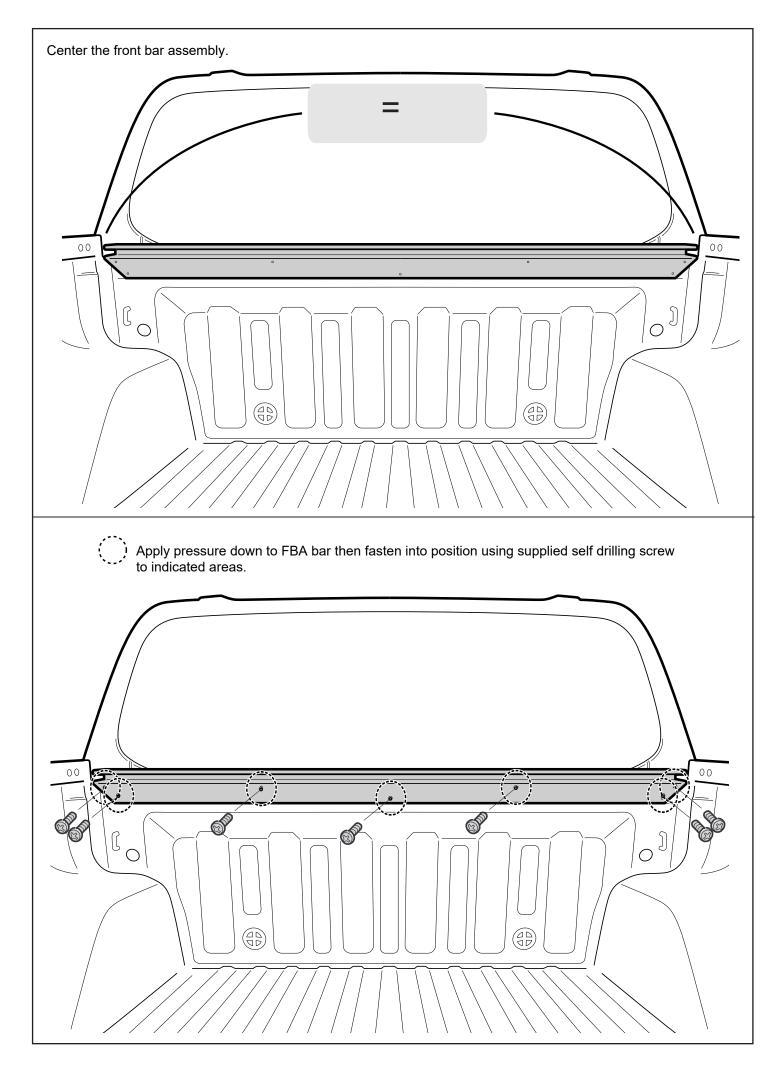

### Unplug indicated plug and plug Q-PATCH wiring.

Cable tie overhang of wires and assemble all panels removed earlier.

Plug CL-LOOM-LONG to Q-PATCH wiring.

- 1. Using the retained screws, spring washer and washer, Loosely fasten the side rail to the location indicated.
- 2. Side rail edge must compress and meet with the canister profile as indicated below.
- 3. Fasten all screws tight.