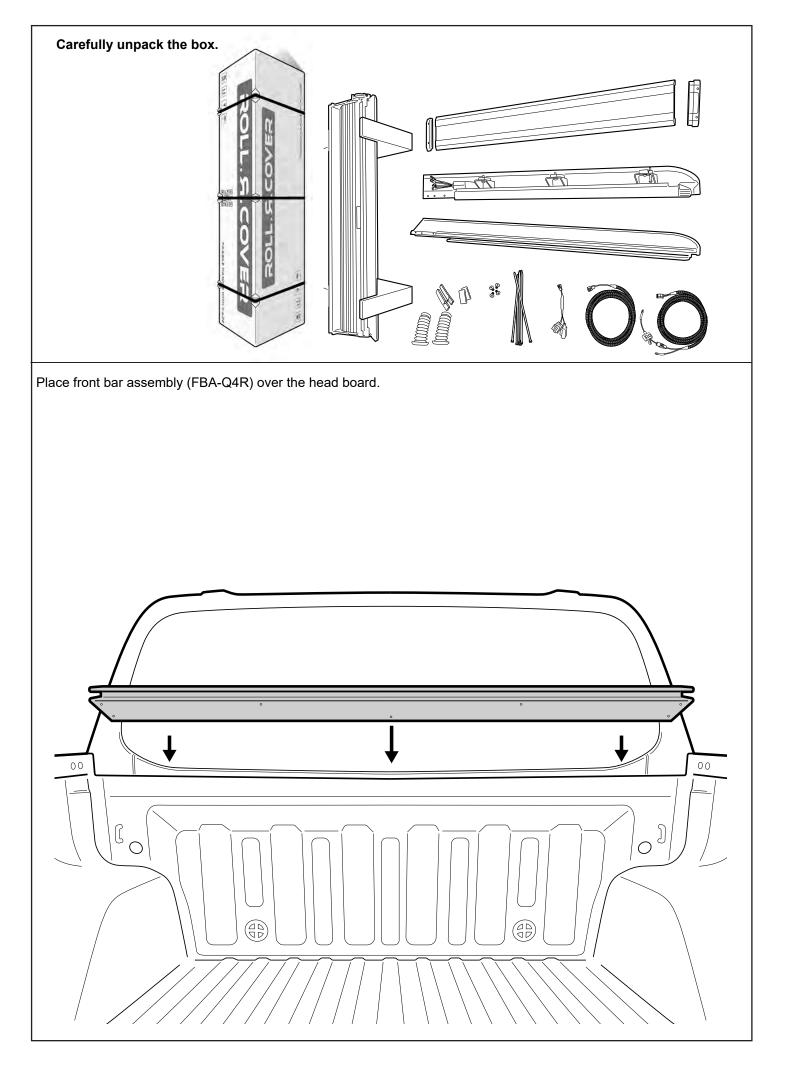

### TUB PREPARATION

If the Vehicle is fitted with a cabin guard or sports styling bar, remove from Ute Tub (truck bed) including any bracket's holding it.

If ute bed is fitted with a headboard, Cut ( cabin guard) head board and apply rust inhibitor.