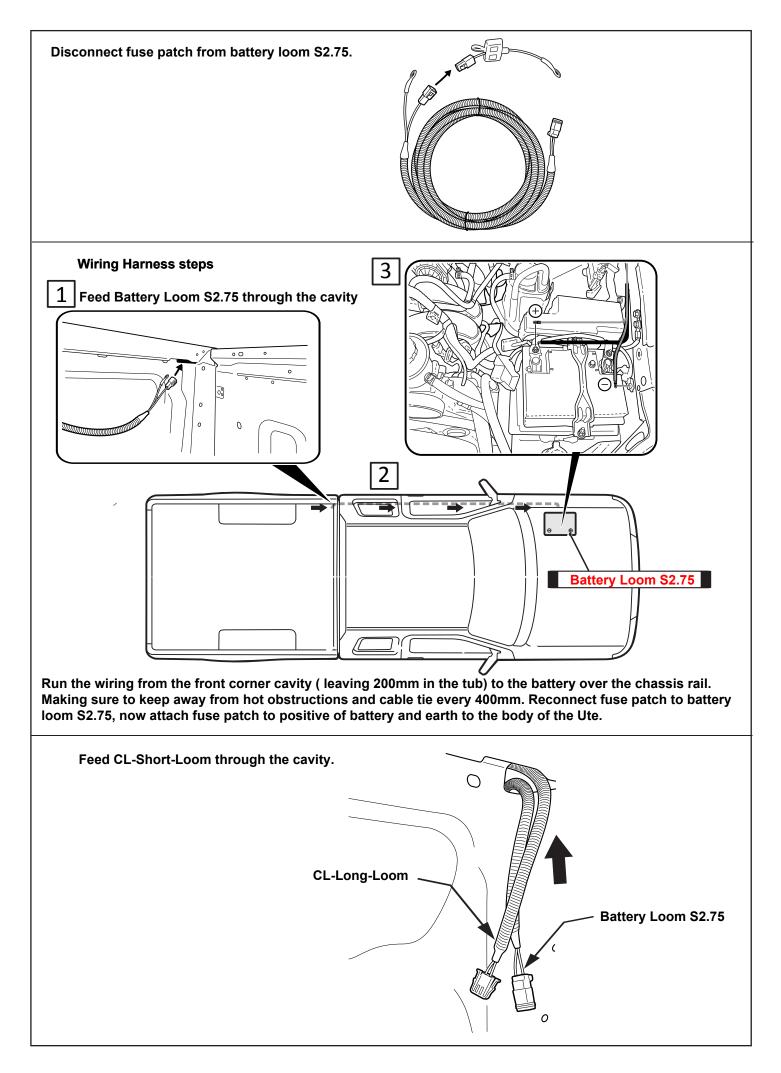

|                                                                                                                                          |

Rubber Gloves

Goggles

Hearing Protection



### TUB PREPARATION

If the Vehicle is fitted with a cabin guard or sports styling bar, remove from Ute Tub (truck bed) including any bracket's holding it.

If ute bed is fitted with a headboard, Cut ( cabin guard) head board and apply rust inhibitor.







Measure down from top of headboard 180mm & 105mm measuring from the side of the top rail. Repeat to the other side.

Using a 50mm hole-saw drill the liner only as indicated.

NOTE: Only drill the tub liner at this step.













At the front passenger side foot well area:

- Remove front passenger scuff plate (1)
- Remove the kick panel (3)



### Unplug indicated plug and plug Q-PATCH wiring.



Cable tie overhang of wires and assemble all panels removed earlier.

Plug CL-LOOM-LONG to Q-PATCH wiring.







- 1. Using the retained screws, spring washer and washer, Loosely fasten the side rail to the location indicated.
- 2. Side rail edge must compress and meet with the canister profile as indicated below.
- 3. Fasten all screws tight.

























Fasten the M8 nut against clamp bracket.



Install front drain pipes through pre-drilled holes of the canister. (RHS/LHS)







- a. Connect Battery loom S2.75 to Receiver loom.
- b. Carefully connect CI-Loom-short to Receiver loom.





NOTE: 1. To w