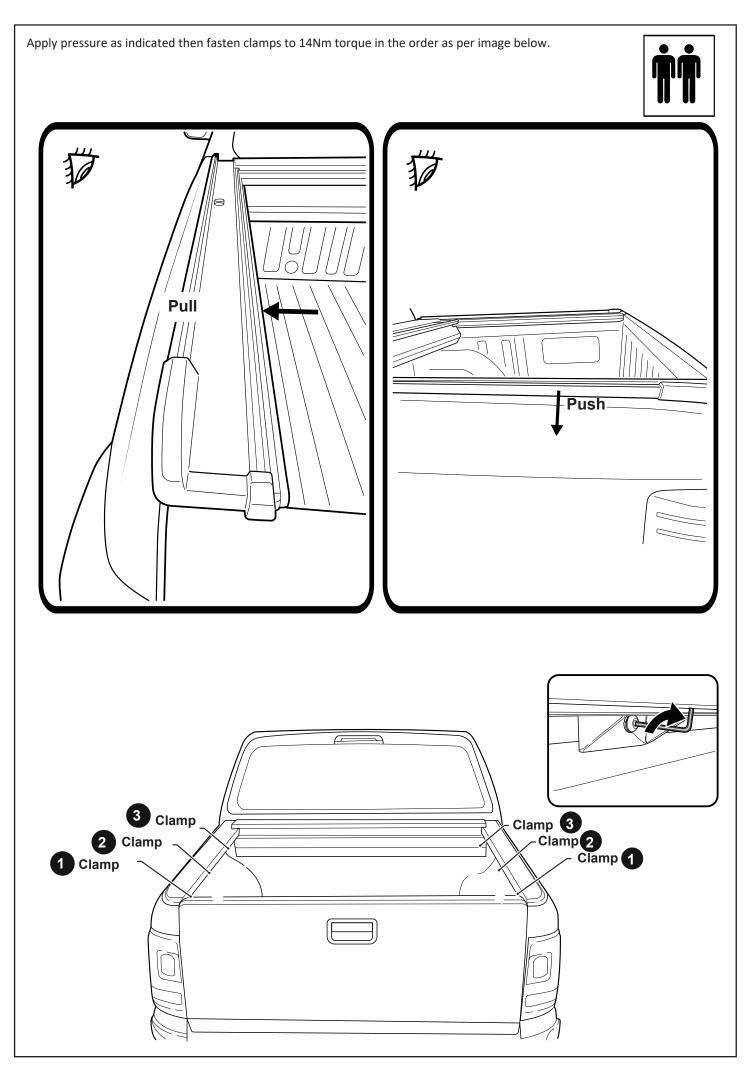

### Unplug indicated plug and plug Q-PATCH wiring.

Cable tie overhang of wires and assemble all panels removed earlier.

Plug CL-LOOM-LONG to Q-PATCH wiring.

- 1. Using the retained screws, spring washer and washer, Loosely fasten the side rail to the location indicated.
- 2. Side rail edge must compress and meet with the canister profile as indicated below.
- 3. Fasten all screws tight.