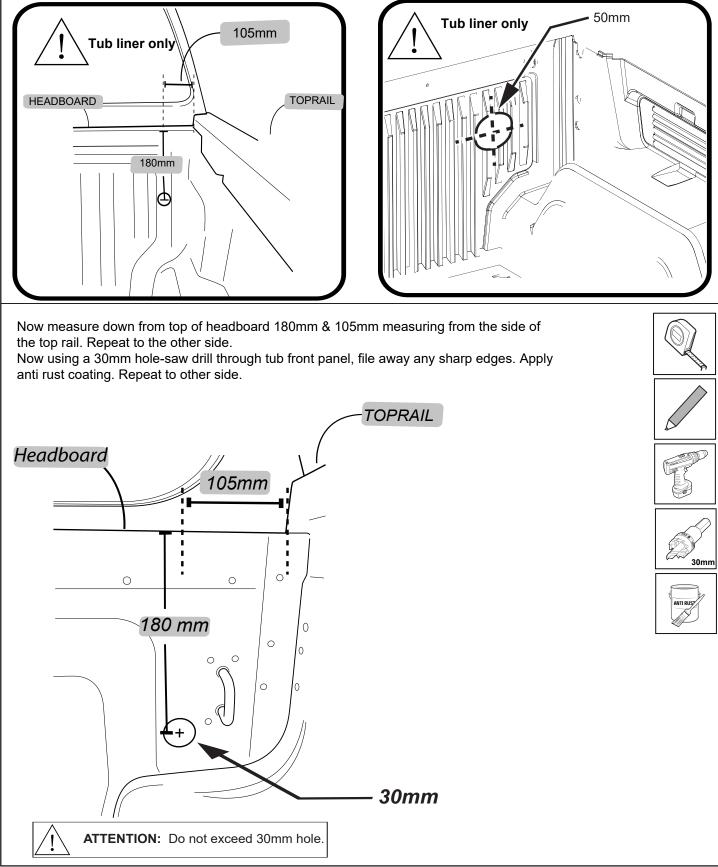

Measure down from top of headboard 180mm & 105mm measuring from the side of the top rail. Repeat to the other side.

Using a 50mm hole-saw drill the liner only as indicated.

NOTE: Only drill the tub liner at this step.