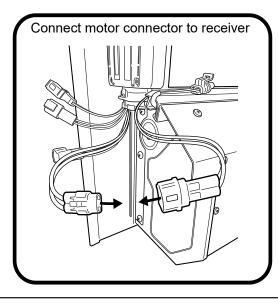

Fasten the M8 nut against clamp bracket.

Install front drain pipes through pre-drilled holes of the canister. (RHS/LHS)

- a. Connect Battery loom S2.75 to Receiver loom.
- b. Carefully connect CI-Loom-short to Receiver loom.