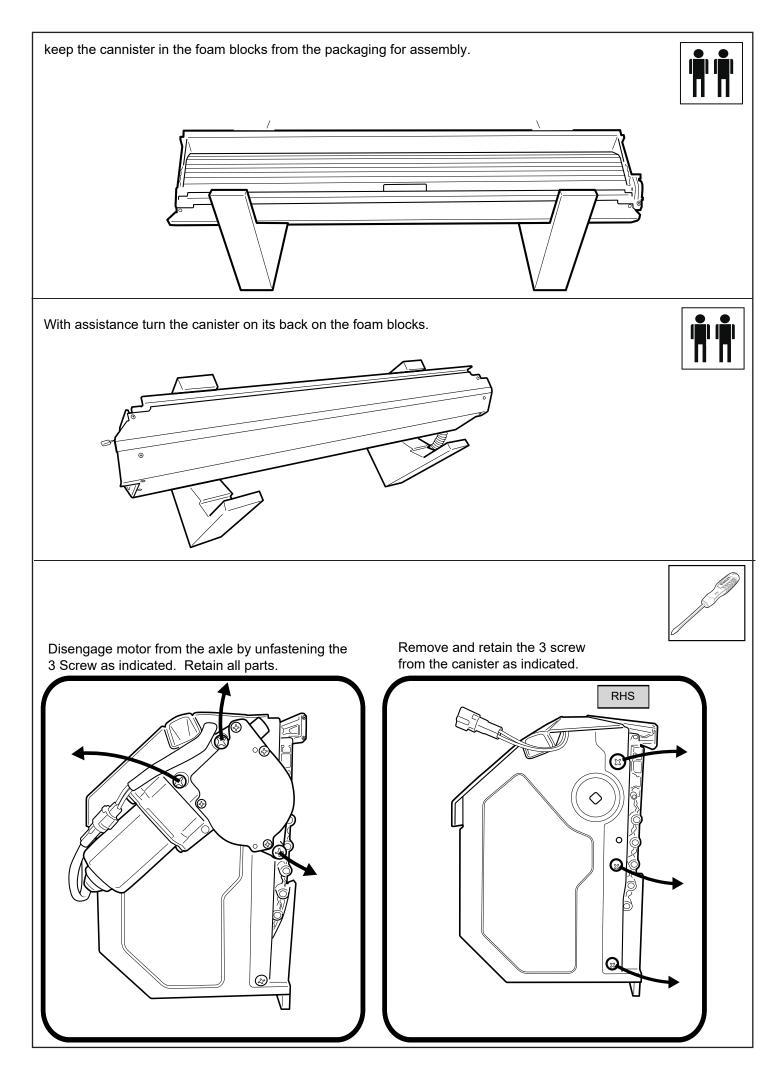

At the front passenger side foot well area:

- Remove front passenger scuff plate (1)
- Remove the kick panel (3)