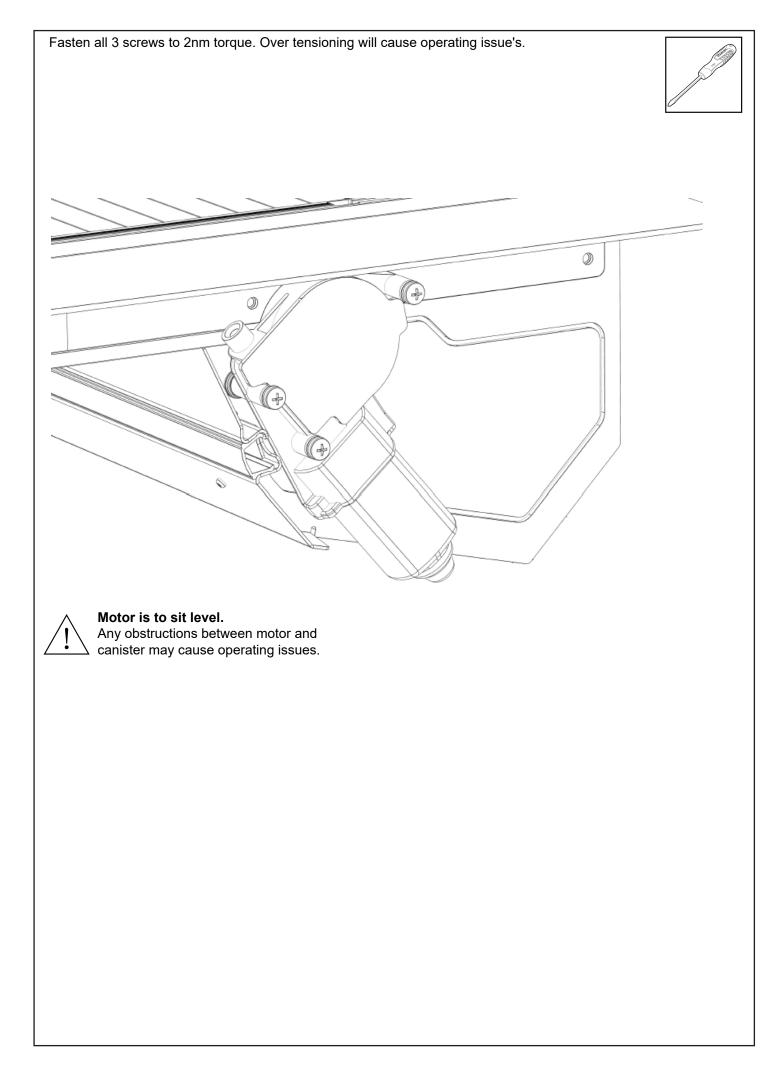

### Unplug indicated plug and plug Q-PATCH wiring.

Cable tie overhang of wires and assemble all panels removed earlier.

Plug CL-LOOM-LONG to Q-PATCH wiring.

- 1. Using the retained screws, spring washer and washer, Loosely fasten the side rail to the location indicated.
- 2. Side rail edge must compress and meet with the canister profile as indicated below.
- 3. Fasten all screws tight.