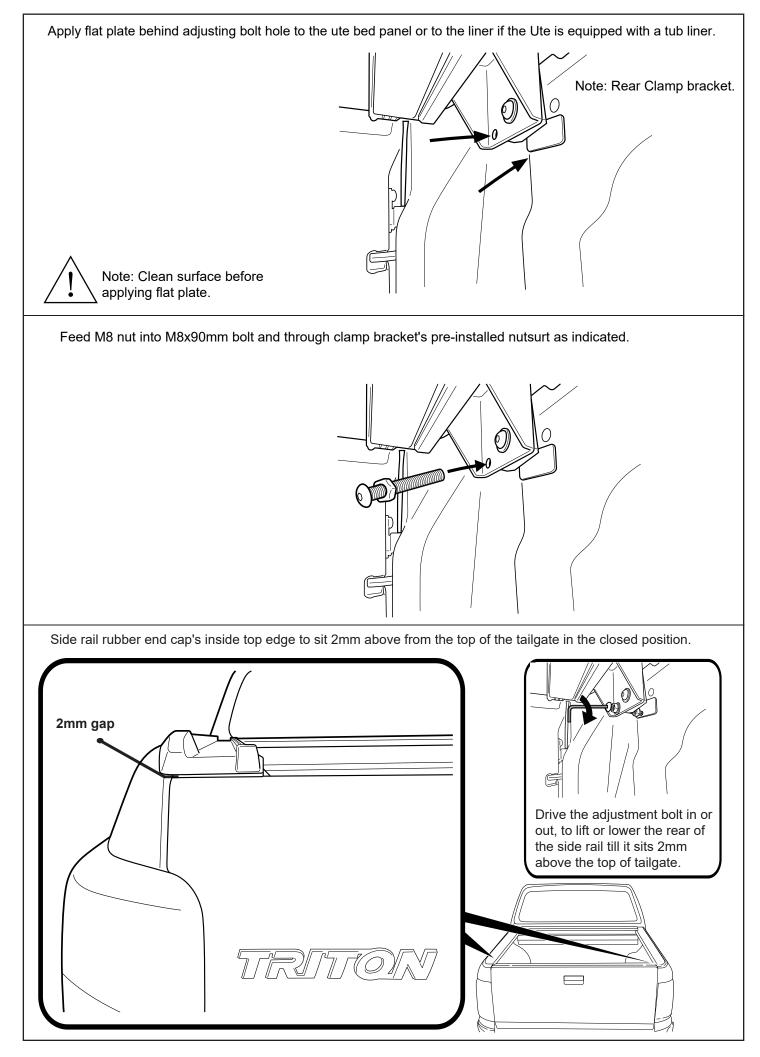

Fasten the M8 nut against clamp bracket.

Install front drain pipes through pre-drilled holes of the canister. (RHS/LHS)

- a. Connect Battery loom S2.75 to Receiver loom.
- b. Carefully connect CI-Loom-short to Receiver loom.