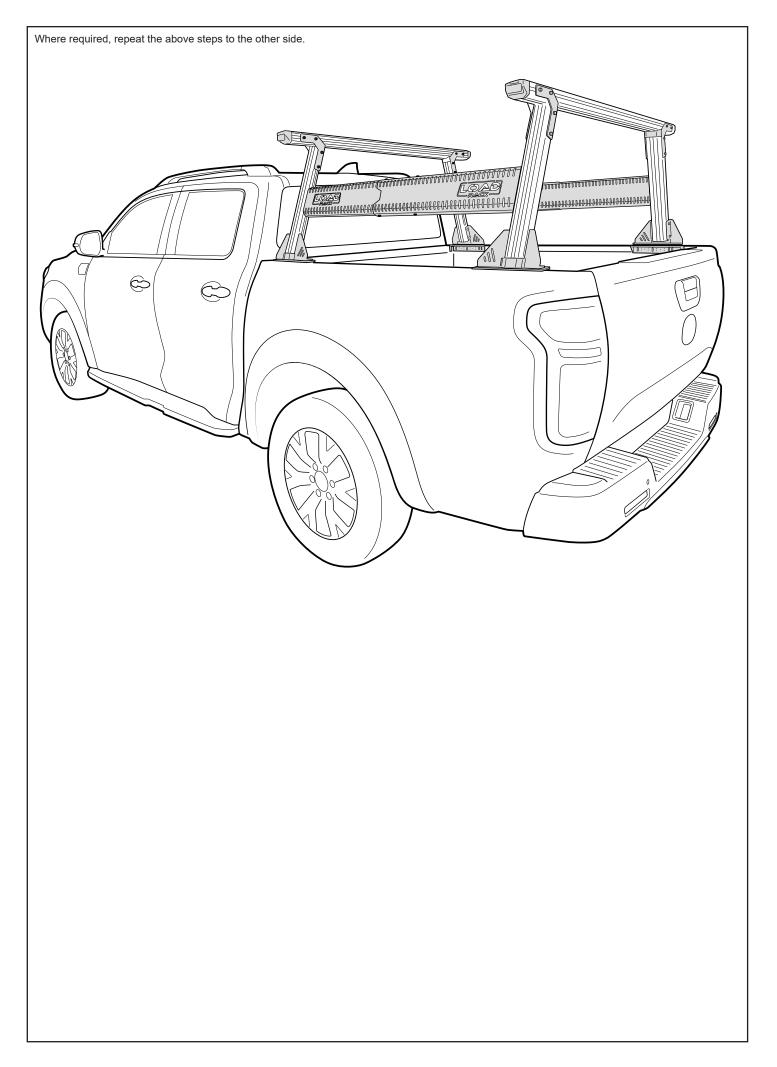

|
| Tools Required    | Pen / Marker     Soapy water solution     Allen Key set     Screw driver     Trim Removal Tool      Scissors & Knife     Socket     Tape measure                                                                                                                             |

#### PERSONAL PROTECTIVE EQUIPMENT:







**Rubber Gloves** 

**Hearing Protection** 

### **BOX CONTENTS**







M6 SPRING WASHER

Qty - 16



M6x16mm SOCKET HEAD BOLT Qty - 16



CHANNEL NUT Qty - 4



S5 ALLEN KEY Qty - 1



M6 NUT

Qty - 16





Insert LR-SM-001 channel nut to the indicated slots of the extrusion. Repeat to the other side.