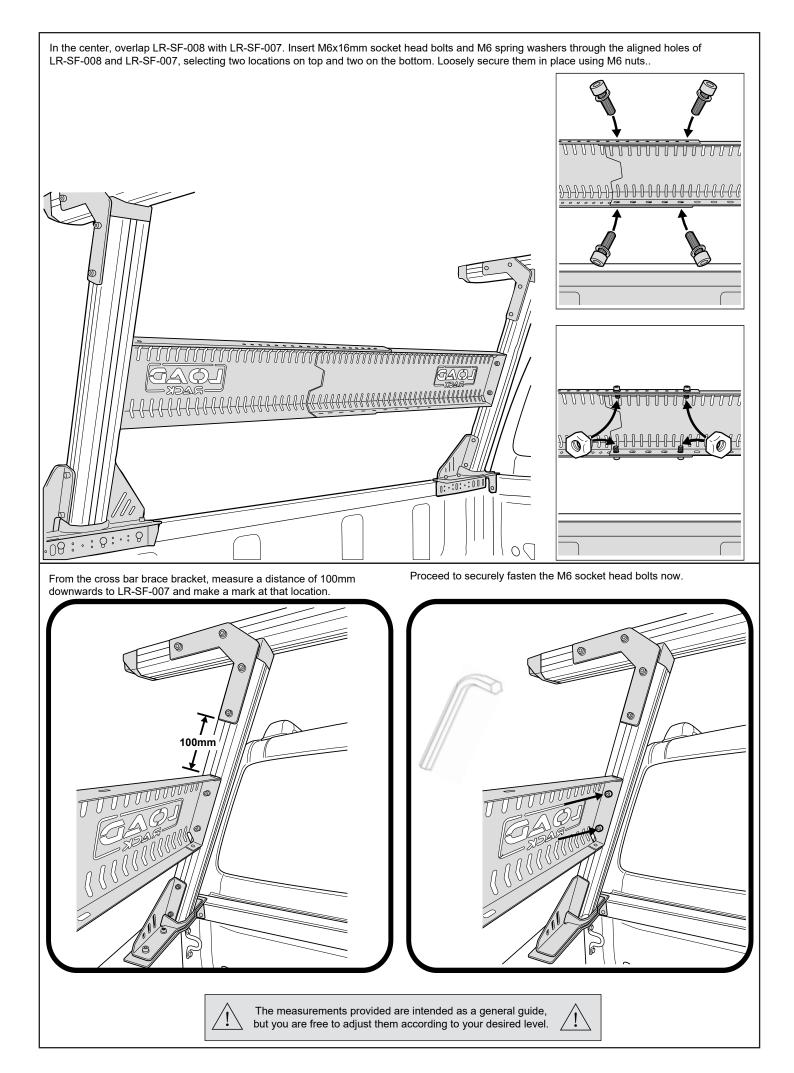

|
| Tools Required    | Pen / Marker     Soapy water solution     Allen Key set     Screw driver     Trim Removal Tool      Scissors & Knife     Socket     Tape measure                                                                                                                             |

#### PERSONAL PROTECTIVE EQUIPMENT:







**Rubber Gloves** 

**Hearing Protection** 

### **BOX CONTENTS**







M6 SPRING WASHER

Qty - 16



M6x16mm SOCKET HEAD BOLT Qty - 16



CHANNEL NUT Qty - 4



S5 ALLEN KEY Qty - 1



M6 NUT

Qty - 16





Insert LR-SM-001 channel nut to the indicated slots of the extrusion. Repeat to the other side.