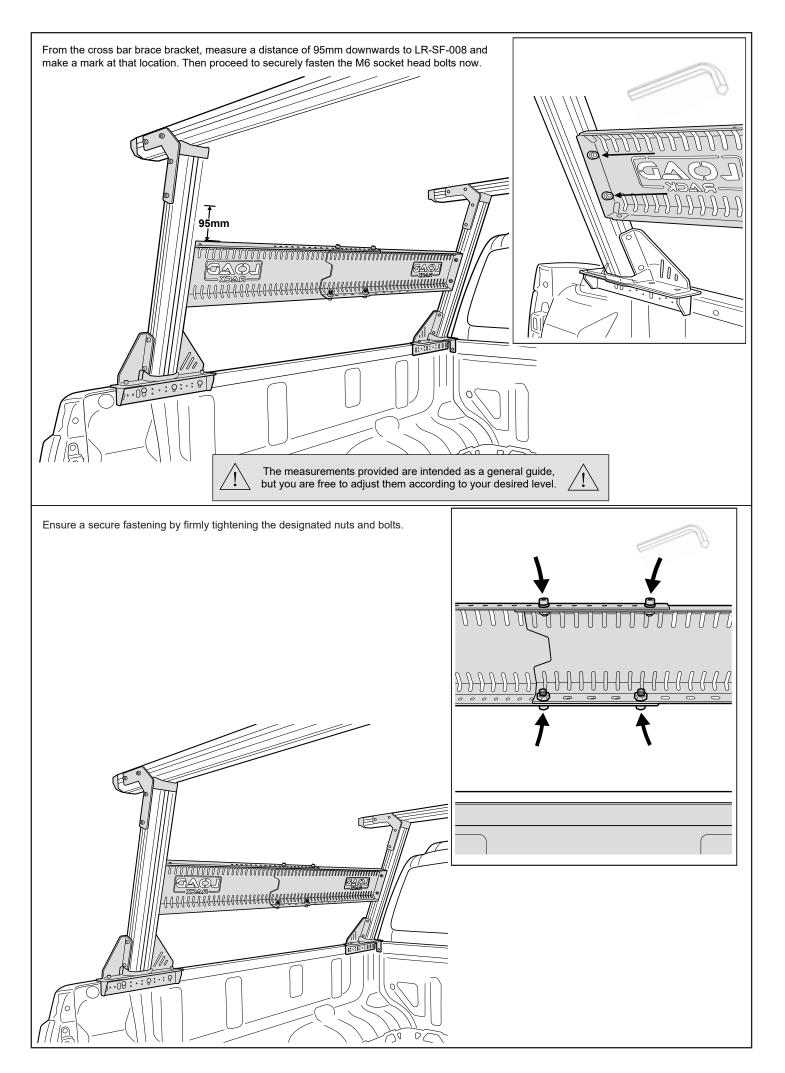

|
| Tools Required    | Pen / Marker     Soapy water solution     Allen Key set     Screw driver     Trim Removal Tool      Scissors & Knife     Socket     Tape measure                                                                                                                             |

#### PERSONAL PROTECTIVE EQUIPMENT:







**Rubber Gloves** 

**Hearing Protection** 

### **BOX CONTENTS**







M6 SPRING WASHER

Qty - 16



M6x16mm SOCKET HEAD BOLT Qty - 16



CHANNEL NUT Qty - 4



S5 ALLEN KEY Qty - 1



M6 NUT

Qty - 16





Insert LR-SM-001 channel nut to the indicated slots of the extrusion. Repeat to the other side.