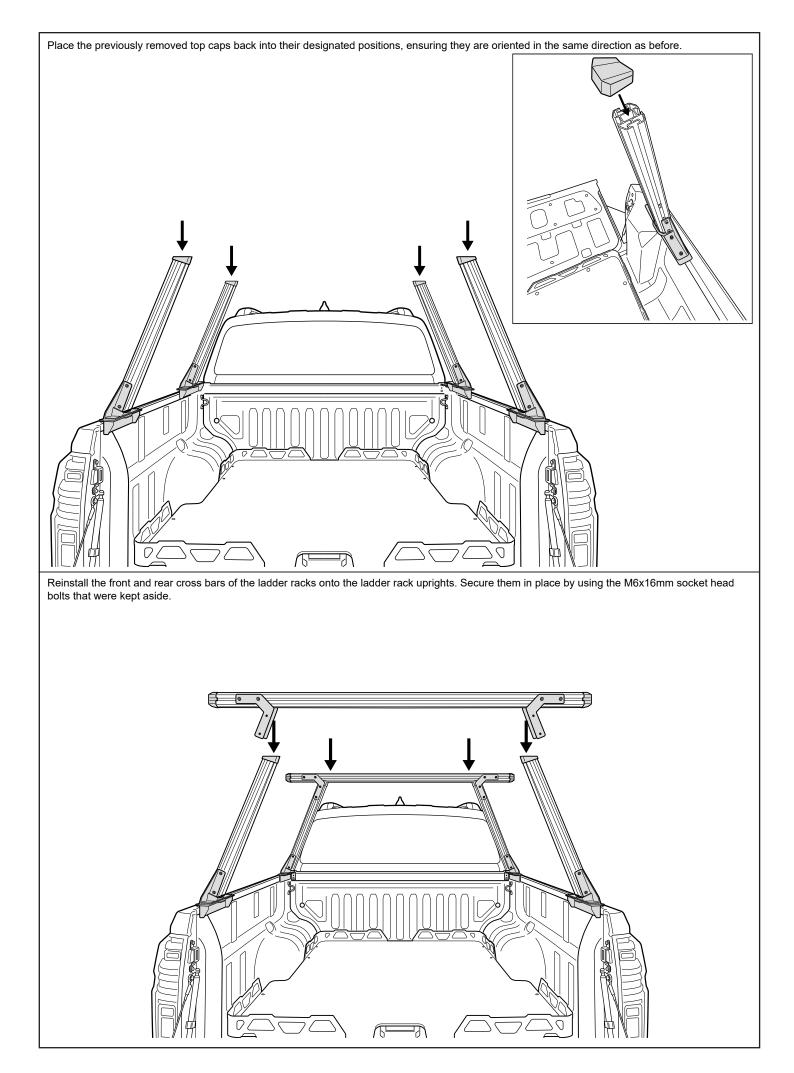

|
| Tools Required    | Pen / Marker     Soapy water solution     Allen Key set     Screw driver     Trim Removal Tool      Scissors & Knife     Socket     Tape measure                                                                                                                             |

#### PERSONAL PROTECTIVE EQUIPMENT:







**Rubber Gloves** 

**Hearing Protection** 

### **BOX CONTENTS**







M6 SPRING WASHER

Qty - 16



M6x16mm SOCKET HEAD BOLT Qty - 16



CHANNEL NUT Qty - 4



S5 ALLEN KEY Qty - 1



M6 NUT

Qty - 16





Insert LR-SM-001 channel nut to the indicated slots of the extrusion. Repeat to the other side.