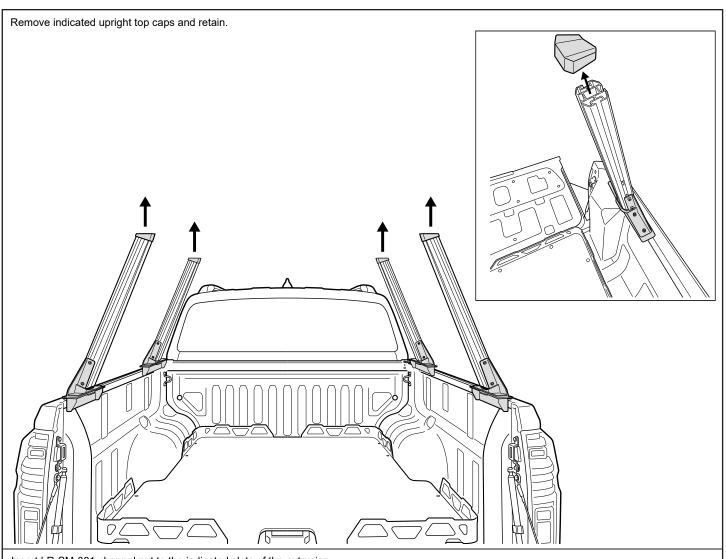

Insert LR-SM-001 channel nut to the indicated slots of the extrusion. Repeat to the other side.