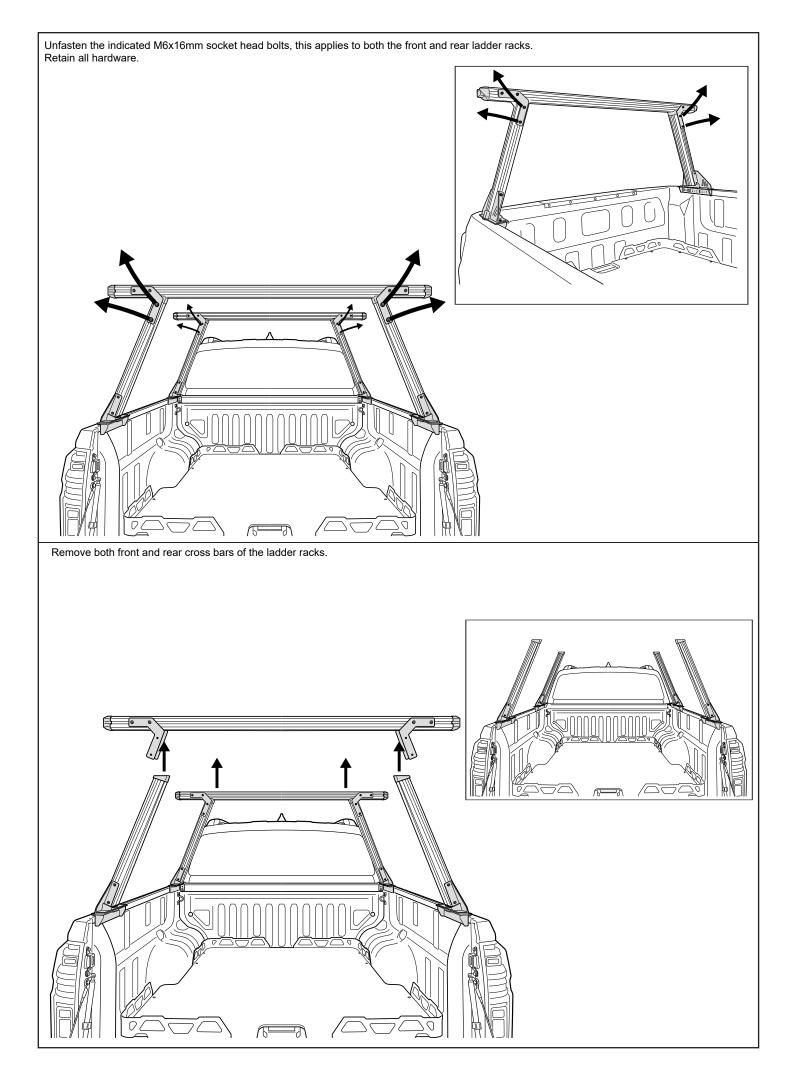

tenance instructions.                                                                                                                                                                                                                                           |
| Tools Required    | Pen / Marker     Soapy water solution     Allen Key set     Screw driver     Trim Removal Tool      Scissors & Knife     Socket     Tape measure                                                                                                                             |

#### PERSONAL PROTECTIVE EQUIPMENT:







**Rubber Gloves** 

**Hearing Protection** 

### **BOX CONTENTS**







M6 SPRING WASHER

Qty - 16



M6x16mm SOCKET HEAD BOLT Qty - 16



CHANNEL NUT Qty - 4



S5 ALLEN KEY Qty - 1



M6 NUT

Qty - 16





Insert LR-SM-001 channel nut to the indicated slots of the extrusion. Repeat to the other side.