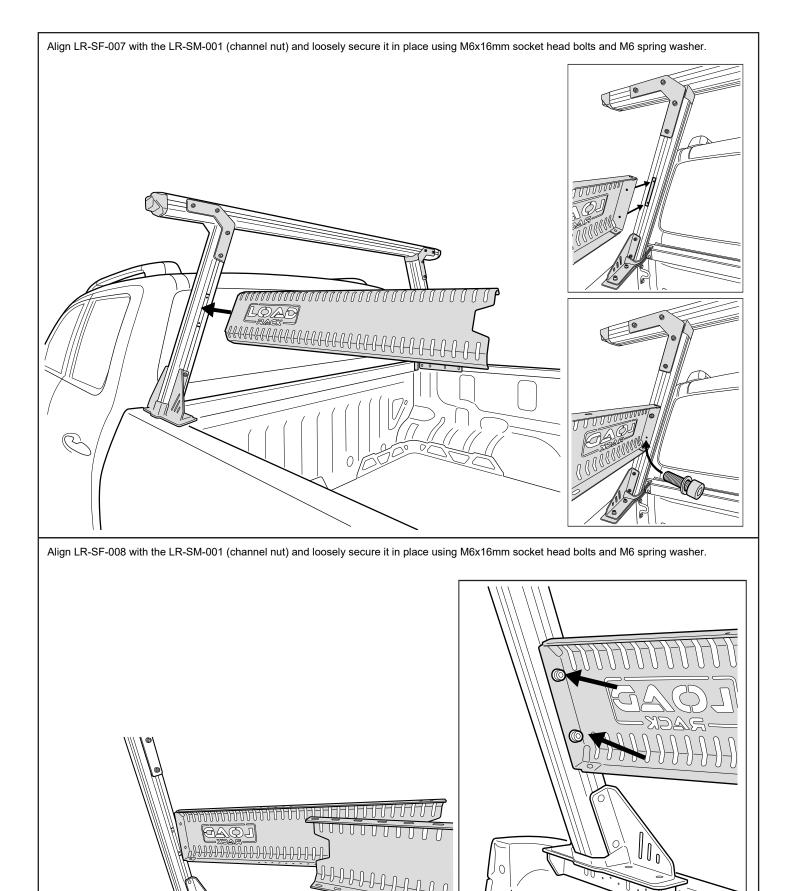

|
| Tools Required    | Pen / Marker     Soapy water solution     Allen Key set     Screw driver     Trim Removal Tool      Scissors & Knife     Socket     Tape measure                                                                                                                             |

#### PERSONAL PROTECTIVE EQUIPMENT:







**Rubber Gloves** 

**Hearing Protection** 

### **BOX CONTENTS**







M6 SPRING WASHER

Qty - 16



M6x16mm SOCKET HEAD BOLT Qty - 16



CHANNEL NUT Qty - 4



S5 ALLEN KEY Qty - 1



M6 NUT

Qty - 16





Insert LR-SM-001 channel nut to the indicated slots of the extrusion. Repeat to the other side.