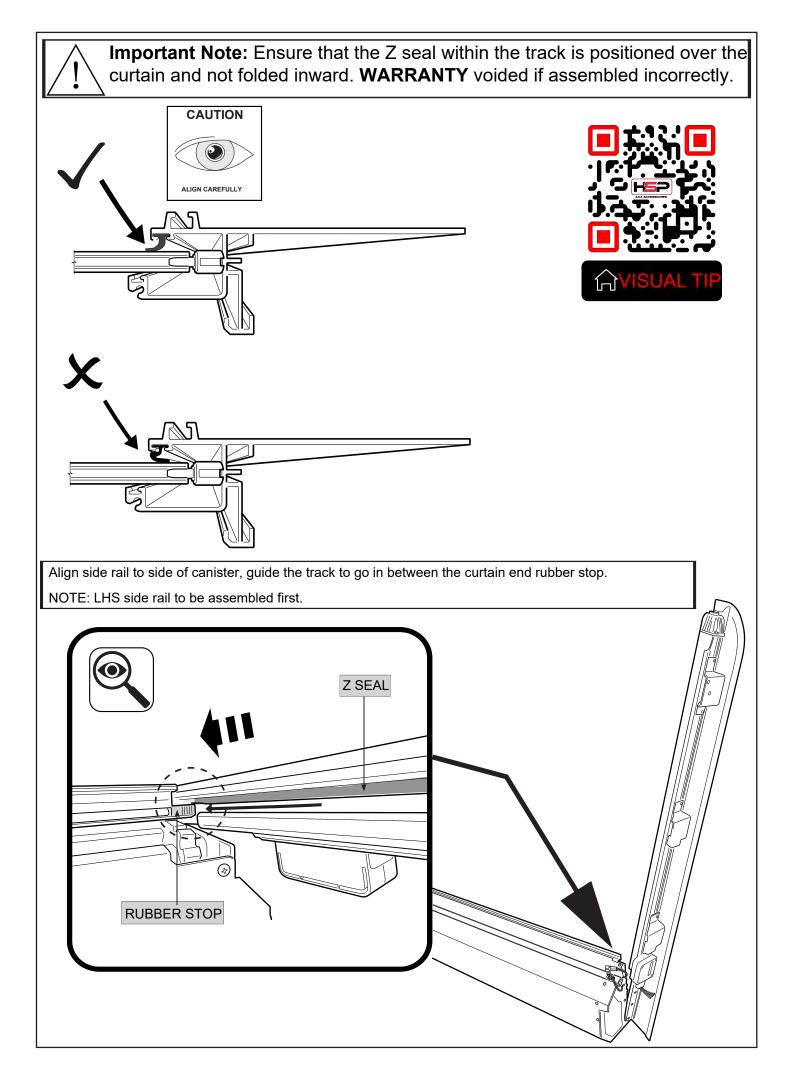

ATTENTION: Do not exceed 30mm hole.

**30**mm

- 1. Using the retained screws, spring washer and washer, Loosely fasten the side rail to the location indicated.
- 2. Side rail edge must compress and meet with the canister profile as indicated below.
- 3. Fasten all screws tight.