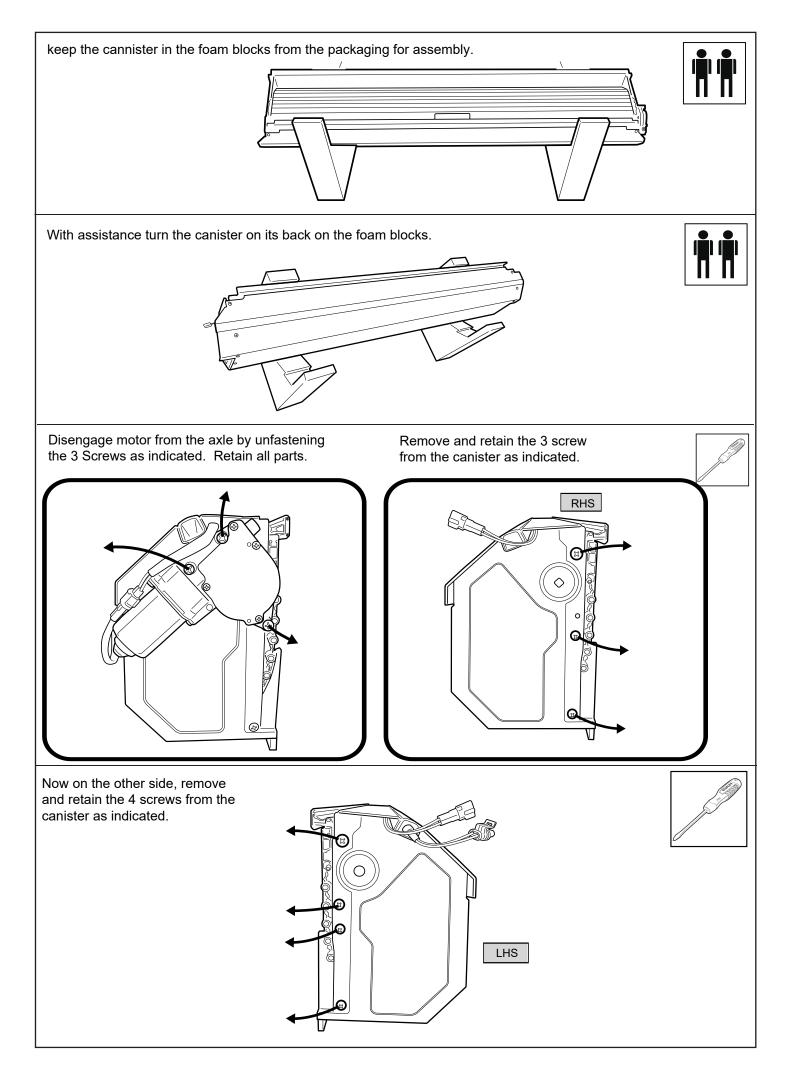

|

Rubber Gloves



Goggles

Hearing Protection



### **TUB PREPARATION**



Measure down from top of assembly bar 210mm & 135 mm from inside wall of bed liner as shown. Repeat to the other side. Using a 50mm hole-saw drill the liner only as indicated. 50mm **Tub liner only Tub liner only** 135mm Measure down from top of headboard 210mm & 145mm from inside wall of bed as shown. ( or 115mm if measuring from the side of the top rail) Repeat to the other side. Using a 30mm hole-saw drill through tub front panel, file away any sharp edges. Apply anti rust coating. Repeat to other side. 115mm 0 0 Ö 0 0 0 210mm 30mm 145mm

ATTENTION: Do not exceed 30mm hole.

**30**mm













- 1. Using the retained screws, spring washer and washer, Loosely fasten the side rail to the location indicated.
- 2. Side rail edge must compress and meet with the canister profile as indicated below.
- 3. Fasten all screws tight.

































#### Install front drain pipes through pre-drilled holes of the canister. (RHS/LHS)