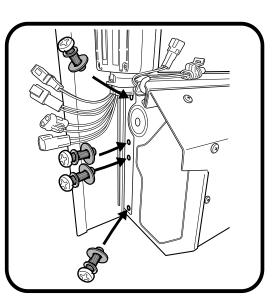

ATTENTION: Do not exceed 30mm hole.

**30**mm

- 1. Using the retained screws, spring washer and washer, Loosely fasten the side rail to the location indicated.
- 2. Side rail edge must compress and meet with the canister profile as indicated below.
- 3. Fasten all screws tight.