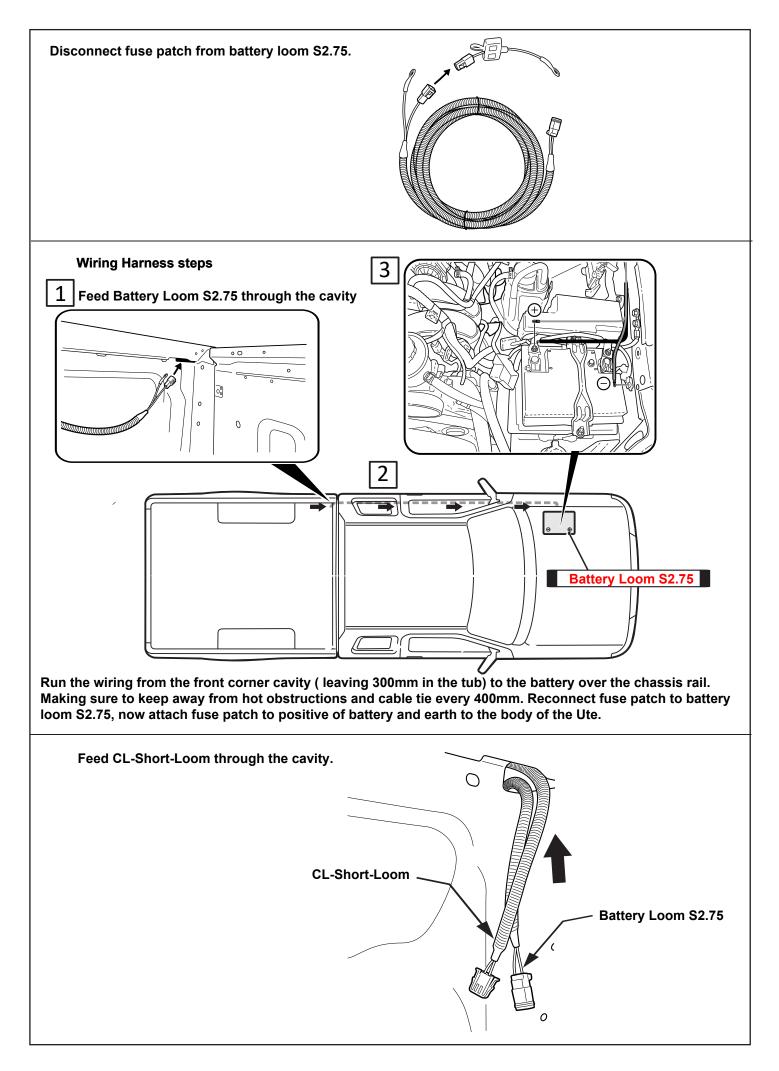

|

Rubber Gloves



Goggles

Hearing Protection



### **TUB PREPARATION**



Measure down from top of assembly bar 210mm & 135 mm from inside wall of bed liner as shown. Repeat to the other side. Using a 50mm hole-saw drill the liner only as indicated. 50mm **Tub liner only Tub liner only** 135mm Measure down from top of headboard 210mm & 145mm from inside wall of bed as shown. ( or 115mm if measuring from the side of the top rail) Repeat to the other side. Using a 30mm hole-saw drill through tub front panel, file away any sharp edges. Apply anti rust coating. Repeat to other side. 115mm 0 0 Ö 0 0 0 210mm 30mm 145mm

ATTENTION: Do not exceed 30mm hole.

**30**mm













- 1. Using the retained screws, spring washer and washer, Loosely fasten the side rail to the location indicated.
- 2. Side rail edge must compress and meet with the canister profile as indicated below.
- 3. Fasten all screws tight.

































#### Install front drain pipes through pre-drilled holes of the canister. (RHS/LHS)