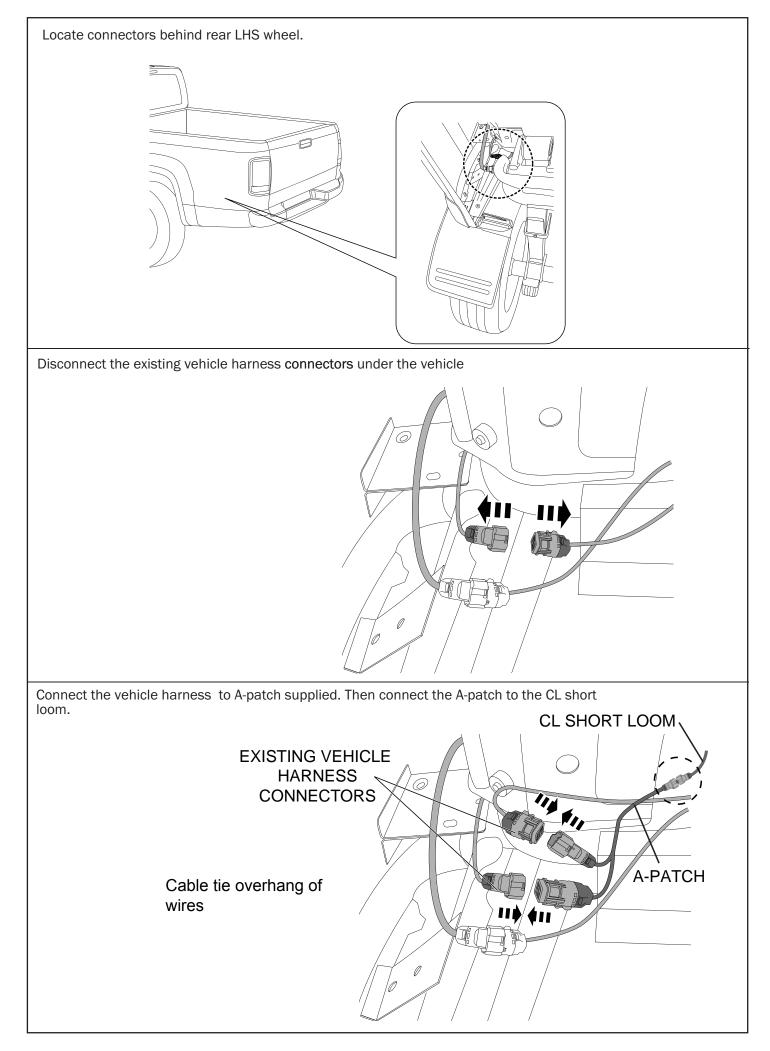

|

Rubber Gloves



Goggles

Hearing Protection



### **TUB PREPARATION**



Measure down from top of assembly bar 210mm & 135 mm from inside wall of bed liner as shown. Repeat to the other side. Using a 50mm hole-saw drill the liner only as indicated. 50mm **Tub liner only Tub liner only** 135mm Measure down from top of headboard 210mm & 145mm from inside wall of bed as shown. ( or 115mm if measuring from the side of the top rail) Repeat to the other side. Using a 30mm hole-saw drill through tub front panel, file away any sharp edges. Apply anti rust coating. Repeat to other side. 115mm 0 0 Ö 0 0 0 210mm 30mm 145mm

ATTENTION: Do not exceed 30mm hole.

**30**mm













- 1. Using the retained screws, spring washer and washer, Loosely fasten the side rail to the location indicated.
- 2. Side rail edge must compress and meet with the canister profile as indicated below.
- 3. Fasten all screws tight.

































#### Install front drain pipes through pre-drilled holes of the canister. (RHS/LHS)