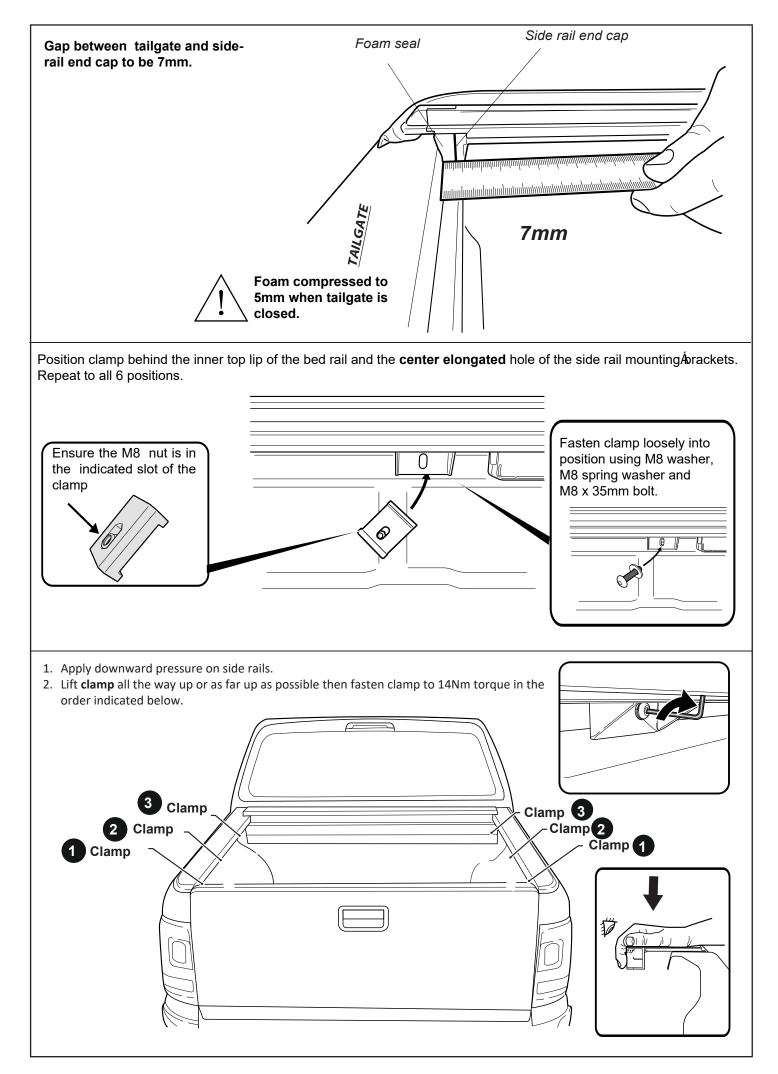

### **TUB PREPARATION**

Measure down from top of assembly bar 210mm & 135 mm from inside wall of bed liner as shown. Repeat to the other side. Using a 50mm hole-saw drill the liner only as indicated. 50mm **Tub liner only Tub liner only** 135mm Measure down from top of headboard 210mm & 145mm from inside wall of bed as shown. ( or 115mm if measuring from the side of the top rail) Repeat to the other side. Using a 30mm hole-saw drill through tub front panel, file away any sharp edges. Apply anti rust coating. Repeat to other side. 115mm 0 0 Ö 0 0 0 210mm 30mm 145mm