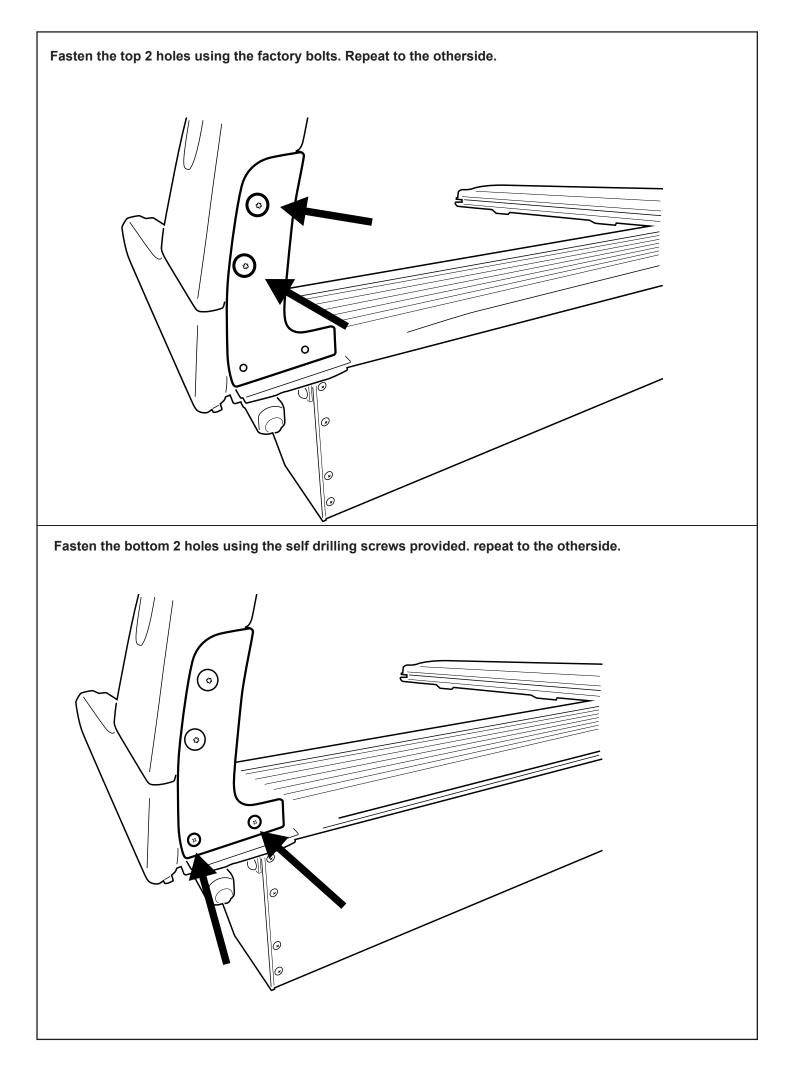

ATTENTION: Do not exceed 30mm hole.

**30**mm

- 1. Using the retained screws, spring washer and washer, Loosely fasten the side rail to the location indicated.
- 2. Side rail edge must compress and meet with the canister profile as indicated below.
- 3. Fasten all screws tight.