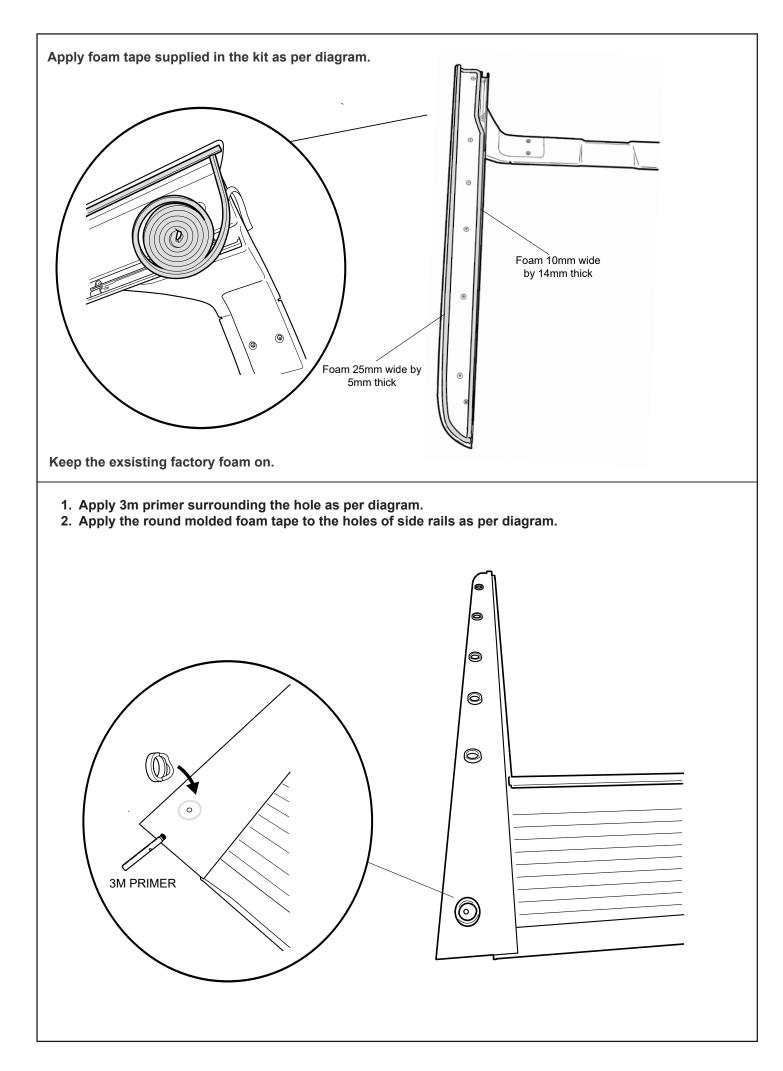

nside wall of bed liner as shown. Repeat to the other side. Using a 50mm hole-saw drill the liner only as indicated. 50mm **Tub liner only Tub liner only** 135mm Measure down from top of headboard 210mm & 145mm from inside wall of bed as shown. ( or 115mm if measuring from the side of the top rail) Repeat to the other side. Using a 30mm hole-saw drill through tub front panel, file away any sharp edges. Apply anti rust coating. Repeat to other side. 115mm 0 0 Ö 0 0 0 210mm 30mm 145mm

ATTENTION: Do not exceed 30mm hole.

**30**mm













- 1. Using the retained screws, spring washer and washer, Loosely fasten the side rail to the location indicated.
- 2. Side rail edge must compress and meet with the canister profile as indicated below.
- 3. Fasten all screws tight.

































#### Install front drain pipes through pre-drilled holes of the canister. (RHS/LHS)