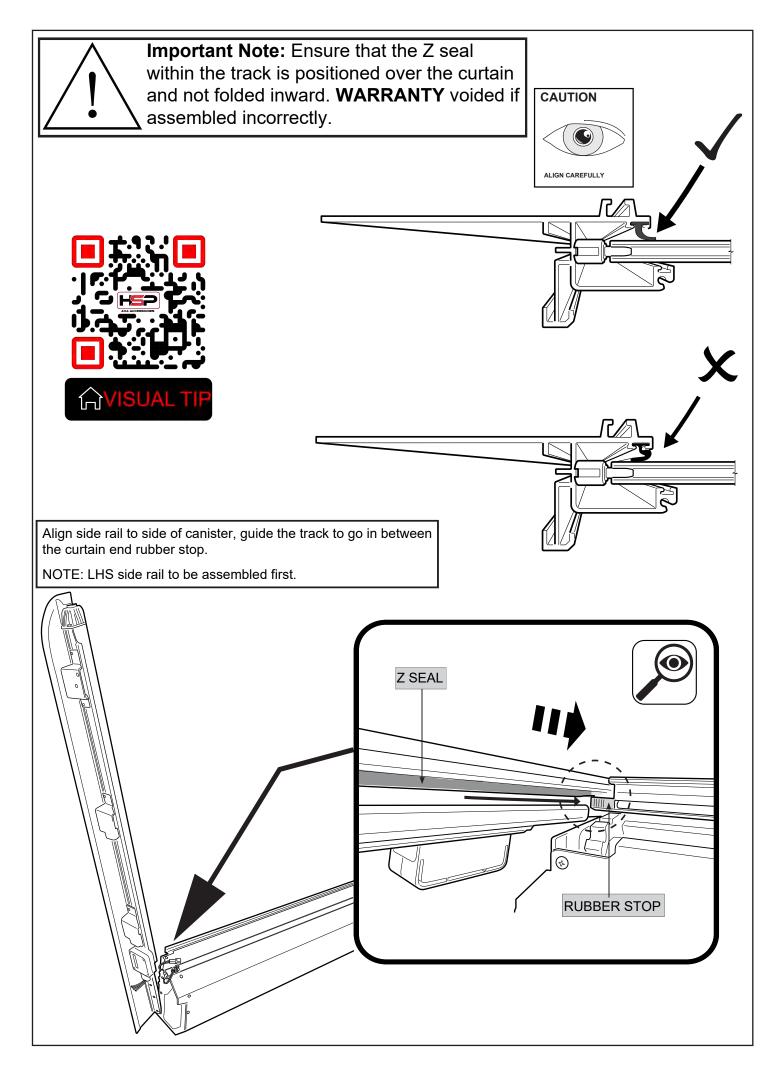

ATTENTION: Do not exceed 30mm hole.

**30**mm

- 1. Using the retained screws, spring washer and washer, Loosely fasten the side rail to the location indicated.
- 2. Side rail edge must compress and meet with the canister profile as indicated below.
- 3. Fasten all screws tight.