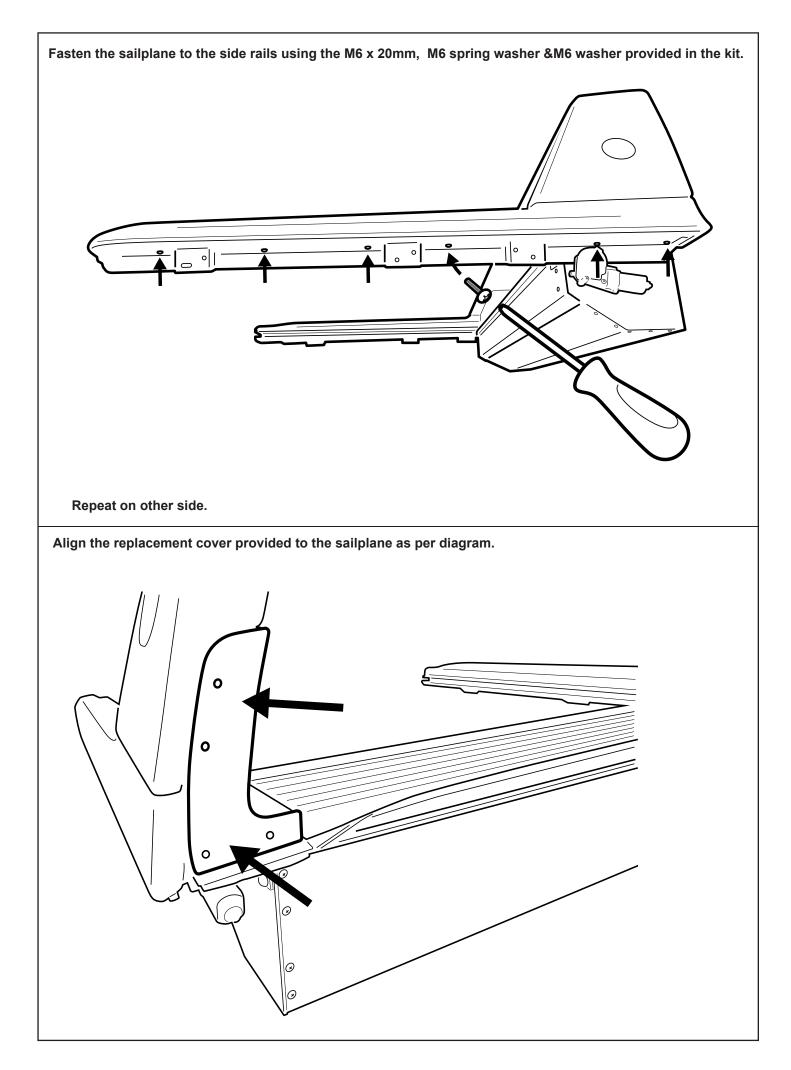

e wall of bed liner as shown. Repeat to the other side. Using a 50mm hole-saw drill the liner only as indicated. 50mm **Tub liner only Tub liner only** 135mm Measure down from top of headboard 210mm & 145mm from inside wall of bed as shown. ( or 115mm if measuring from the side of the top rail) Repeat to the other side. Using a 30mm hole-saw drill through tub front panel, file away any sharp edges. Apply anti rust coating. Repeat to other side. 115mm 0 0 Ö 0 0 0 210mm 30mm 145mm

ATTENTION: Do not exceed 30mm hole.

**30**mm













- 1. Using the retained screws, spring washer and washer, Loosely fasten the side rail to the location indicated.
- 2. Side rail edge must compress and meet with the canister profile as indicated below.
- 3. Fasten all screws tight.

































#### Install front drain pipes through pre-drilled holes of the canister. (RHS/LHS)