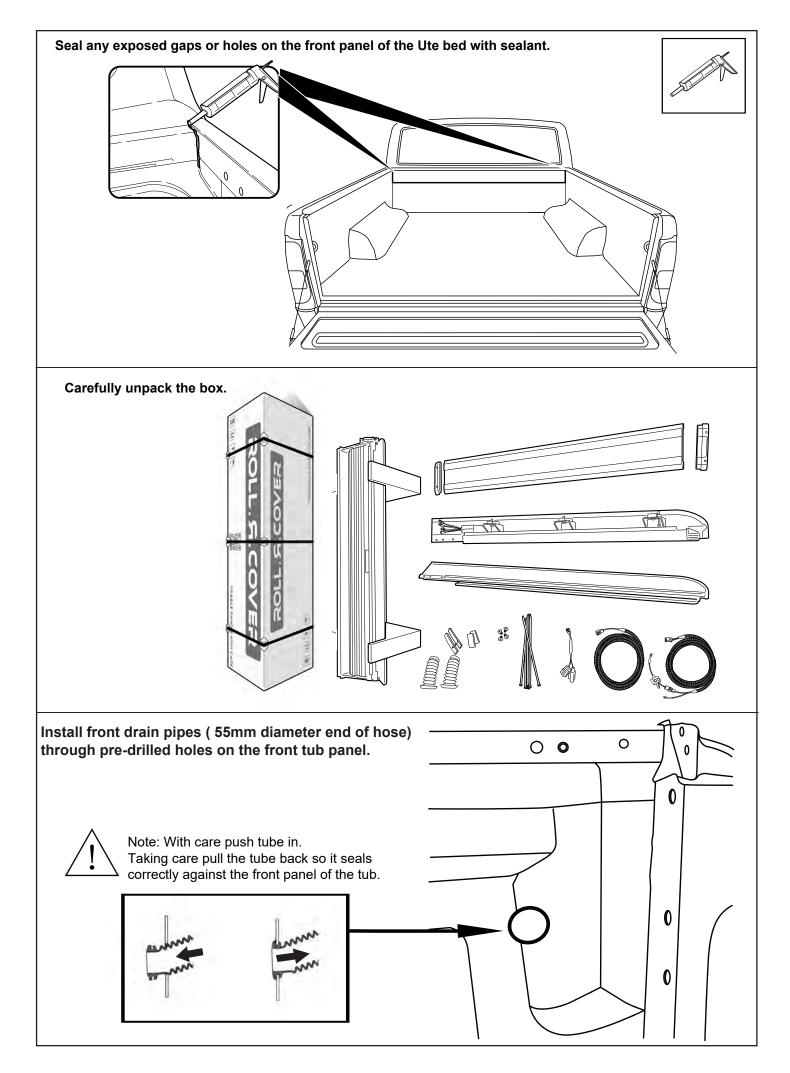

#### Install front drain pipes through pre-drilled holes of the canister. (RHS/LHS)