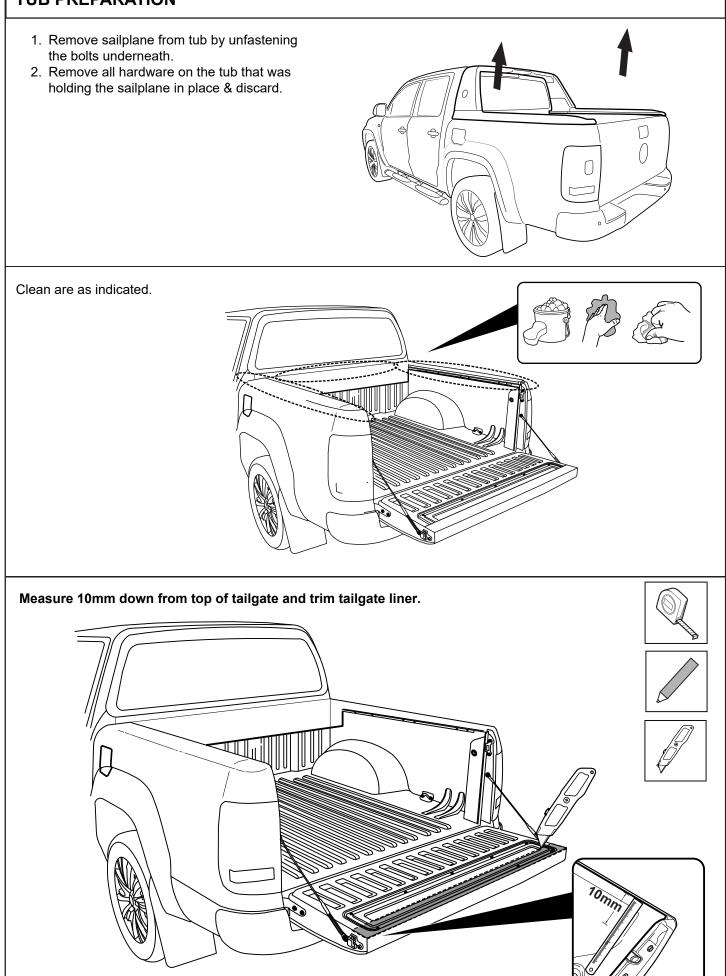

### **TUB PREPARATION**

Measure down from top of assembly bar 210mm & 135 mm from inside wall of bed liner as shown. Repeat to the other side. Using a 50mm hole-saw drill the liner only as indicated. 50mm **Tub liner only Tub liner only** 135mm Measure down from top of headboard 210mm & 145mm from inside wall of bed as shown. ( or 115mm if measuring from the side of the top rail) Repeat to the other side. Using a 30mm hole-saw drill through tub front panel, file away any sharp edges. Apply anti rust coating. Repeat to other side. 115mm 0 0 Ö 0 0 0 210mm 30mm 145mm