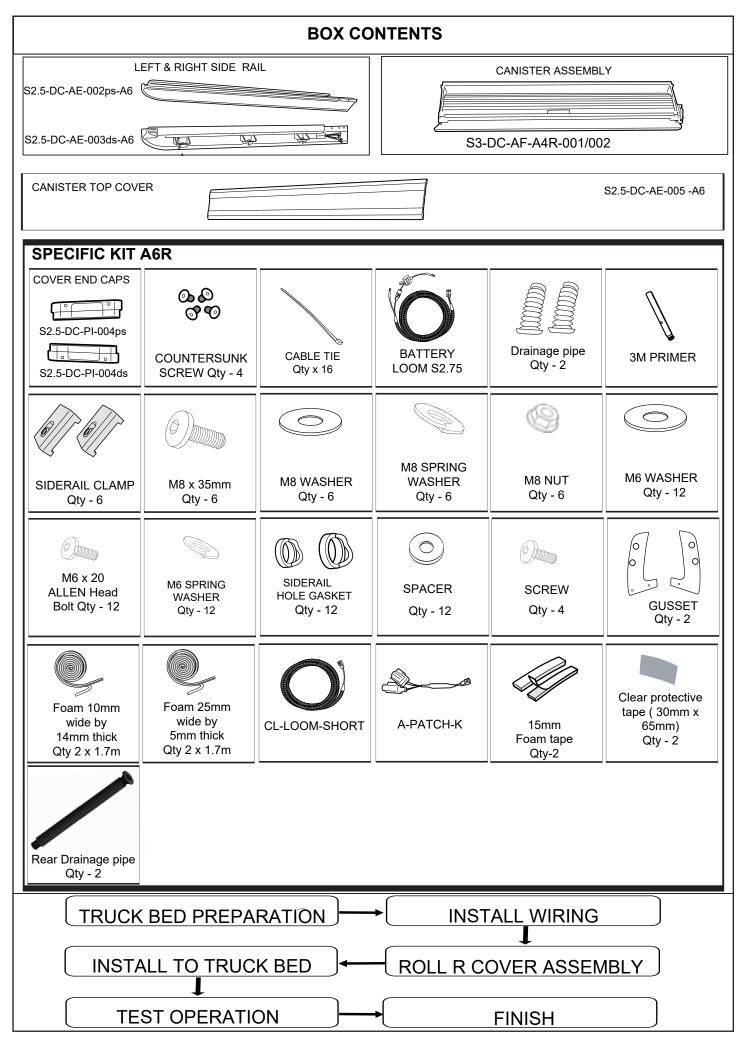

## WWW.HSPUTELIDS.COM

Part No: A6R-S3.5

# **INSTALLATION INSTRUCTIONS**

To suit Volkswagen Amarok Dual Cab with SAILPLANE

#### INSTALLATION TIME: 2.5 Hours (Approximately)

| IMPORTANT              | <ul> <li>Do not stand/sit or rest heavy objects on Roll R Cover</li> <li>Humans or animals are not to be under the closed cover at any given time</li> <li>Tonneau Cover is not dust or water tight</li> <li>If contact with volatile chemicals occur, clean Cover with mild detergent and water solution</li> </ul>                         |                                                                                                                                    |                                                                                                                                          |
|------------------------|----------------------------------------------------------------------------------------------------------------------------------------------------------------------------------------------------------------------------------------------------------------------------------------------------------------------------------------------|------------------------------------------------------------------------------------------------------------------------------------|------------------------------------------------------------------------------------------------------------------------------------------|
| Care Instructions      | <ul> <li>Read Instructions fully before commencing installation.</li> <li>Clean Cover with a mild detergent and water solution</li> <li>Do not use abrasive cleaners or solvents</li> <li>Refer to manufactures instructions applicable to power drill.</li> <li>Protect Tub floor against scratches during installation process.</li> </ul> |                                                                                                                                    |                                                                                                                                          |
| Maintenance            | Refer to Maintenance instructions.                                                                                                                                                                                                                                                                                                           |                                                                                                                                    |                                                                                                                                          |
| Tools Required         | <ul> <li>Pen / Marker</li> <li>Centre Punch</li> <li>Drill &amp; Drill bits</li> <li>Caulking Gun</li> <li>Silicon - Non Acetic</li> </ul>                                                                                                                                                                                                   | <ul> <li>Scissors &amp; Knife</li> <li>Spanner &amp; Socket</li> <li>Tape measure</li> <li>Holesaw</li> <li>Filing tool</li> </ul> | <ul> <li>Soapy water solution</li> <li>Allen Key set</li> <li>Screw driver</li> <li>Rust Inhibitor</li> <li>Trim Removal Tool</li> </ul> |
| PERSONAL PROTECTIVE EQ | UIPMENT:                                                                                                                                                                                                                                                                                                                                     |                                                                                                                                    |                                                                                                                                          |