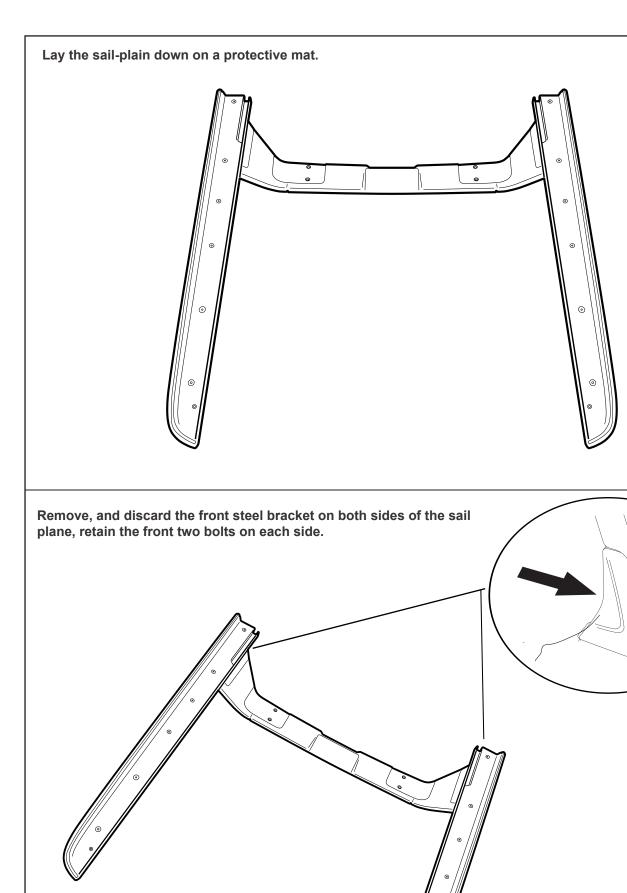

inside wall of bed liner as shown. Repeat to the other side. Using a 50mm hole-saw drill the liner only as indicated. 50mm **Tub liner only Tub liner only** 135mm Measure down from top of headboard 210mm & 145mm from inside wall of bed as shown. ( or 115mm if measuring from the side of the top rail) Repeat to the other side. Using a 30mm hole-saw drill through tub front panel, file away any sharp edges. Apply anti rust coating. Repeat to other side. 115mm 0 0 Ö 0 0 0 210mm 30mm 145mm

ATTENTION: Do not exceed 30mm hole.

**30**mm













- 1. Using the retained screws, spring washer and washer, Loosely fasten the side rail to the location indicated.
- 2. Side rail edge must compress and meet with the canister profile as indicated below.
- 3. Fasten all screws tight.

































#### Install front drain pipes through pre-drilled holes of the canister. (RHS/LHS)