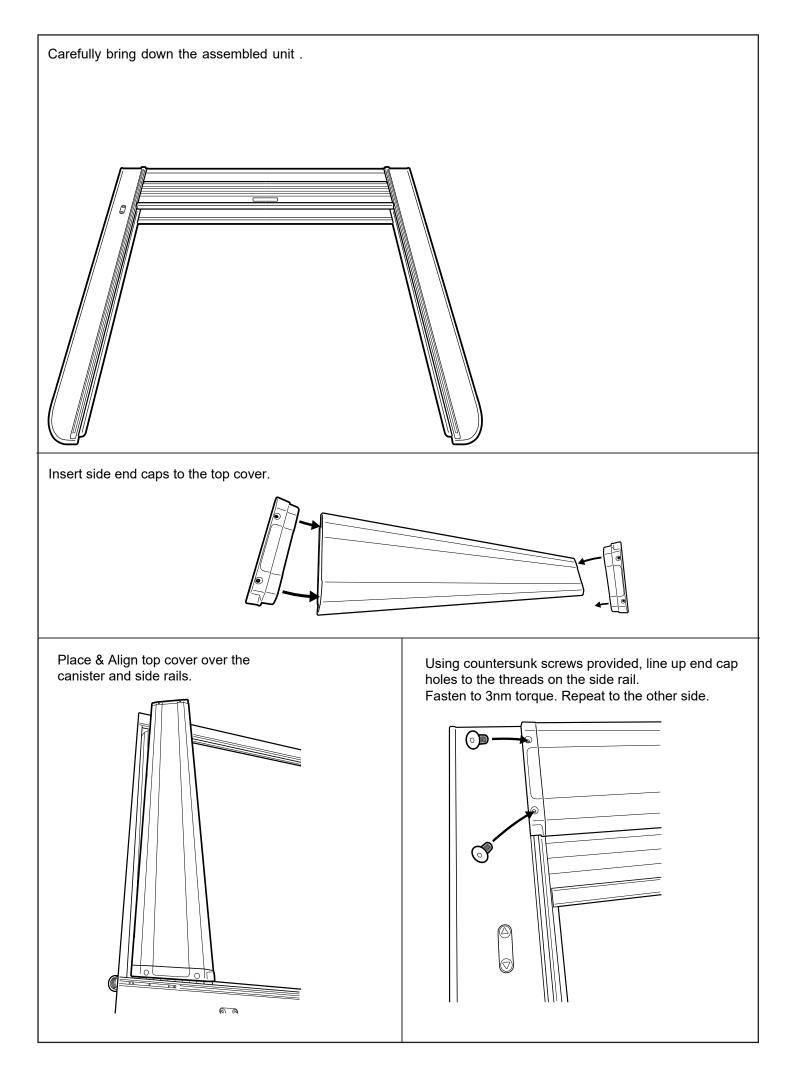

om inside wall of bed liner as shown. Repeat to the other side. Using a 50mm hole-saw drill the liner only as indicated. 50mm **Tub liner only Tub liner only** 135mm Measure down from top of headboard 210mm & 145mm from inside wall of bed as shown. ( or 115mm if measuring from the side of the top rail) Repeat to the other side. Using a 30mm hole-saw drill through tub front panel, file away any sharp edges. Apply anti rust coating. Repeat to other side. 115mm 0 0 Ö 0 0 0 210mm 30mm 145mm

ATTENTION: Do not exceed 30mm hole.

**30**mm













- 1. Using the retained screws, spring washer and washer, Loosely fasten the side rail to the location indicated.
- 2. Side rail edge must compress and meet with the canister profile as indicated below.
- 3. Fasten all screws tight.

































#### Install front drain pipes through pre-drilled holes of the canister. (RHS/LHS)