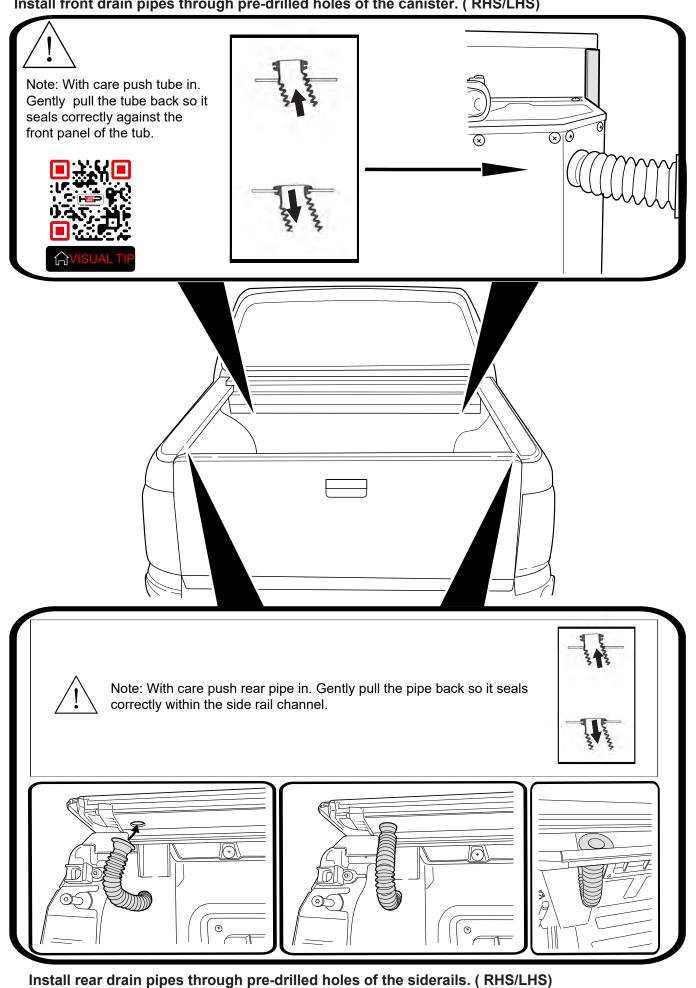

#### Install front drain pipes through pre-drilled holes of the canister. (RHS/LHS)