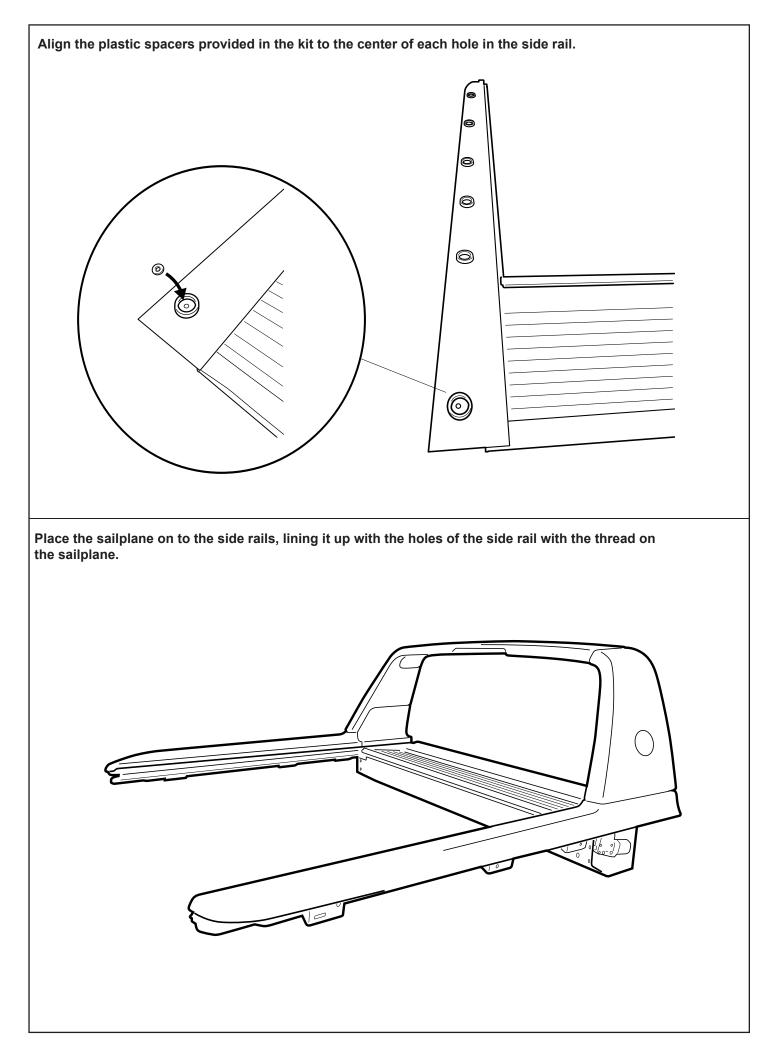

ide wall of bed liner as shown. Repeat to the other side. Using a 50mm hole-saw drill the liner only as indicated. 50mm **Tub liner only Tub liner only** 135mm Measure down from top of headboard 210mm & 145mm from inside wall of bed as shown. ( or 115mm if measuring from the side of the top rail) Repeat to the other side. Using a 30mm hole-saw drill through tub front panel, file away any sharp edges. Apply anti rust coating. Repeat to other side. 115mm 0 0 Ö 0 0 0 210mm 30mm 145mm

ATTENTION: Do not exceed 30mm hole.

**30**mm













- 1. Using the retained screws, spring washer and washer, Loosely fasten the side rail to the location indicated.
- 2. Side rail edge must compress and meet with the canister profile as indicated below.
- 3. Fasten all screws tight.

































#### Install front drain pipes through pre-drilled holes of the canister. (RHS/LHS)