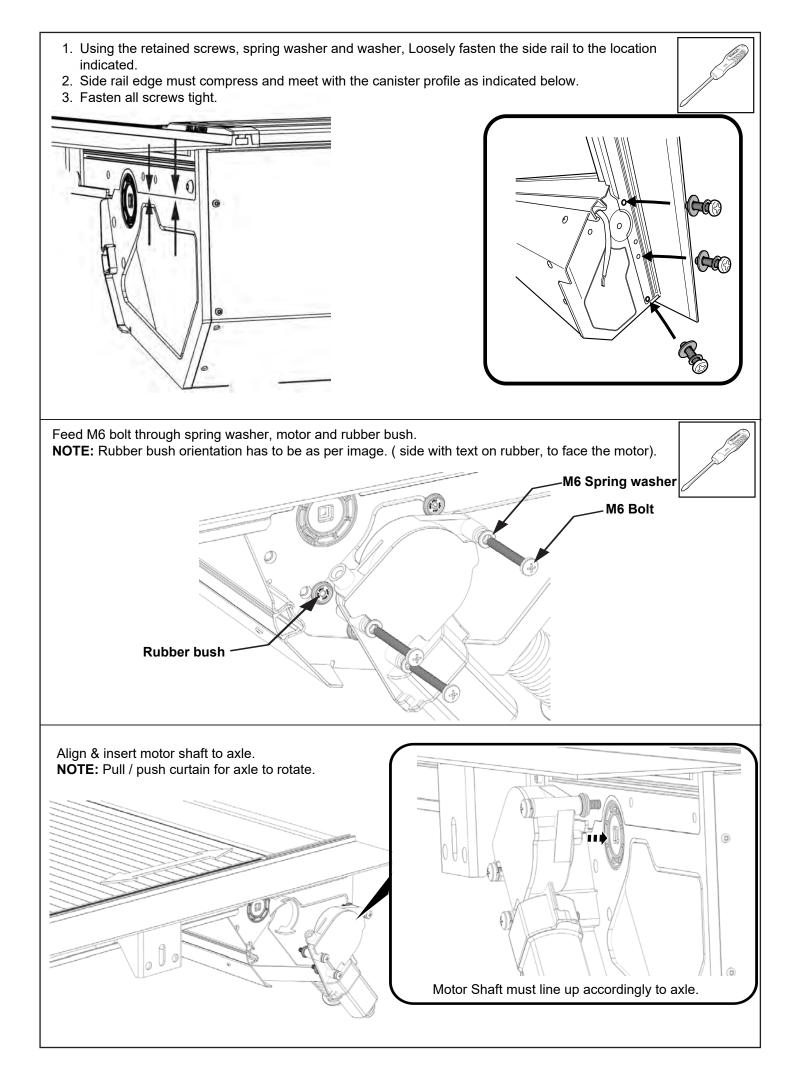

ATTENTION: Do not exceed 30mm hole.

**30**mm

- 1. Using the retained screws, spring washer and washer, Loosely fasten the side rail to the location indicated.
- 2. Side rail edge must compress and meet with the canister profile as indicated below.
- 3. Fasten all screws tight.