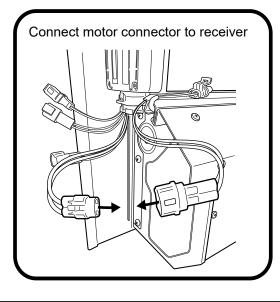

135 mm from inside wall of bed liner as shown. Repeat to the other side. Using a 50mm hole-saw drill the liner only as indicated. 50mm **Tub liner only Tub liner only** 135mm Measure down from top of headboard 210mm & 145mm from inside wall of bed as shown. ( or 115mm if measuring from the side of the top rail) Repeat to the other side. Using a 30mm hole-saw drill through tub front panel, file away any sharp edges. Apply anti rust coating. Repeat to other side. 115mm 0 0 Ö 0 0 0 210mm 30mm 145mm

ATTENTION: Do not exceed 30mm hole.

**30**mm













- 1. Using the retained screws, spring washer and washer, Loosely fasten the side rail to the location indicated.
- 2. Side rail edge must compress and meet with the canister profile as indicated below.
- 3. Fasten all screws tight.

































#### Install front drain pipes through pre-drilled holes of the canister. (RHS/LHS)