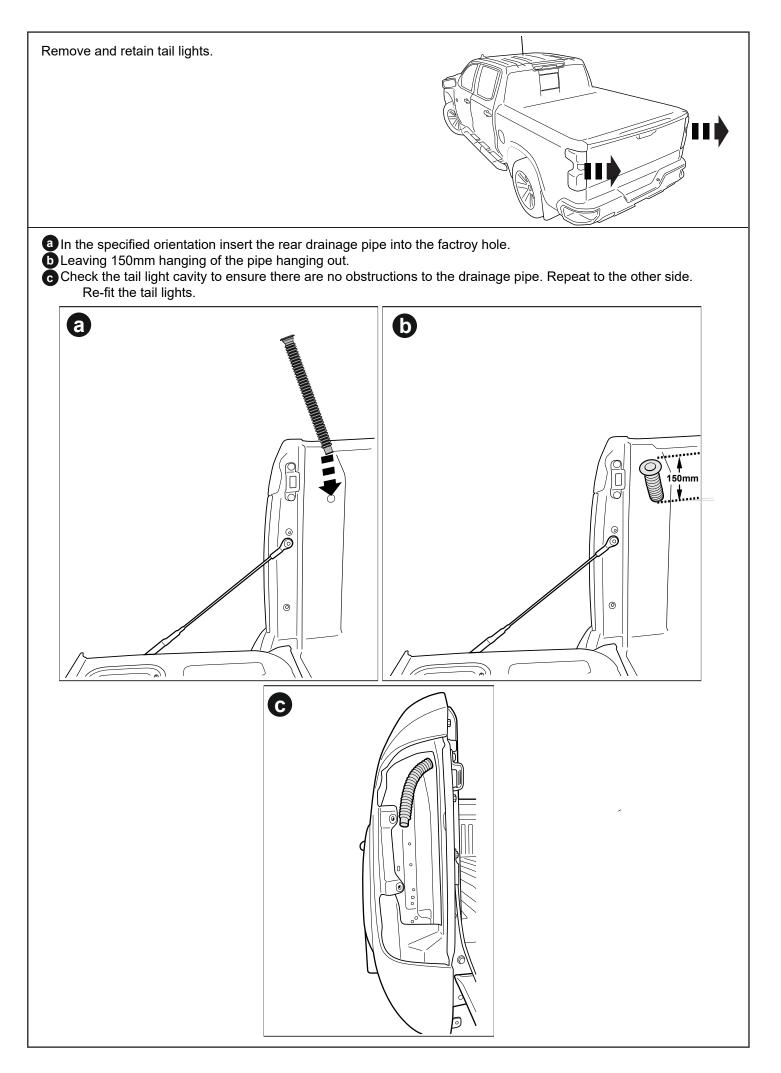

#### Install front drain pipes through pre-drilled holes of the canister. (RHS/LHS)