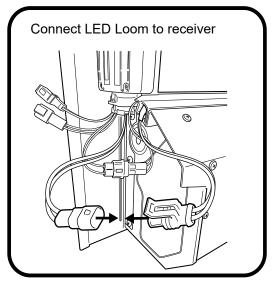

35 mm from inside wall of bed liner as shown. Repeat to the other side. Using a 50mm hole-saw drill the liner only as indicated. 50mm **Tub liner only Tub liner only** 135mm Measure down from top of headboard 210mm & 145mm from inside wall of bed as shown. ( or 115mm if measuring from the side of the top rail) Repeat to the other side. Using a 30mm hole-saw drill through tub front panel, file away any sharp edges. Apply anti rust coating. Repeat to other side. 115mm 0 0 Ö 0 0 0 210mm 30mm 145mm

ATTENTION: Do not exceed 30mm hole.

**30**mm













- 1. Using the retained screws, spring washer and washer, Loosely fasten the side rail to the location indicated.
- 2. Side rail edge must compress and meet with the canister profile as indicated below.
- 3. Fasten all screws tight.

































#### Install front drain pipes through pre-drilled holes of the canister. (RHS/LHS)