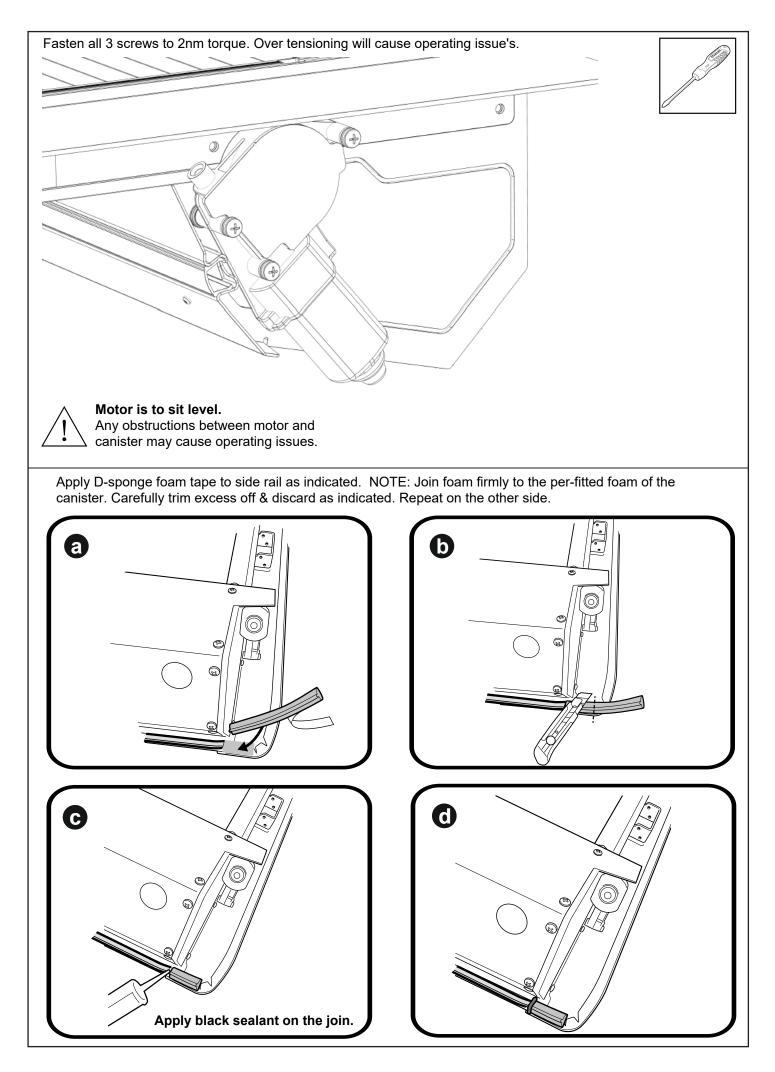

ATTENTION: Do not exceed 30mm hole.

**30**mm

- 1. Using the retained screws, spring washer and washer, Loosely fasten the side rail to the location indicated.
- 2. Side rail edge must compress and meet with the canister profile as indicated below.
- 3. Fasten all screws tight.