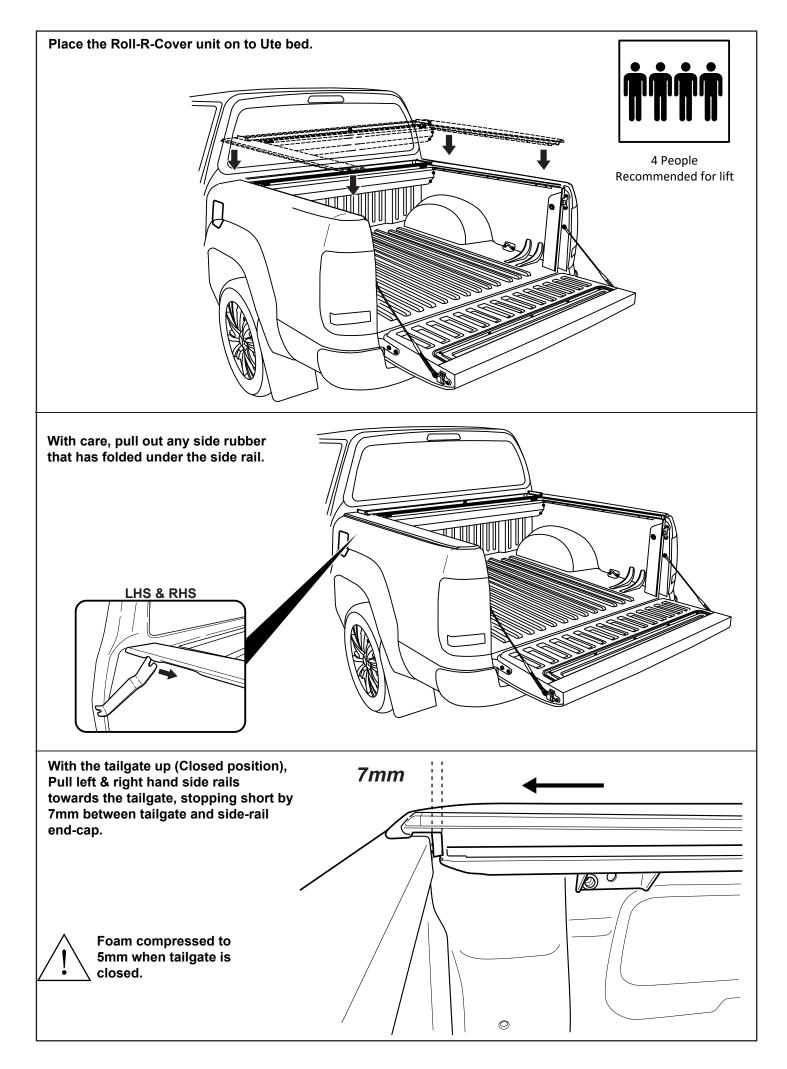

### **TUB PREPARATION**

Measure down from top of assembly bar 210mm & 135 mm from inside wall of bed liner as shown. Repeat to the other side. Using a 50mm hole-saw drill the liner only as indicated. 50mm **Tub liner only Tub liner only** 135mm Measure down from top of headboard 210mm & 145mm from inside wall of bed as shown. ( or 115mm if measuring from the side of the top rail) Repeat to the other side. Using a 30mm hole-saw drill through tub front panel, file away any sharp edges. Apply anti rust coating. Repeat to other side. 115mm 0 0 Ö 0 0 0 210mm 30mm 145mm