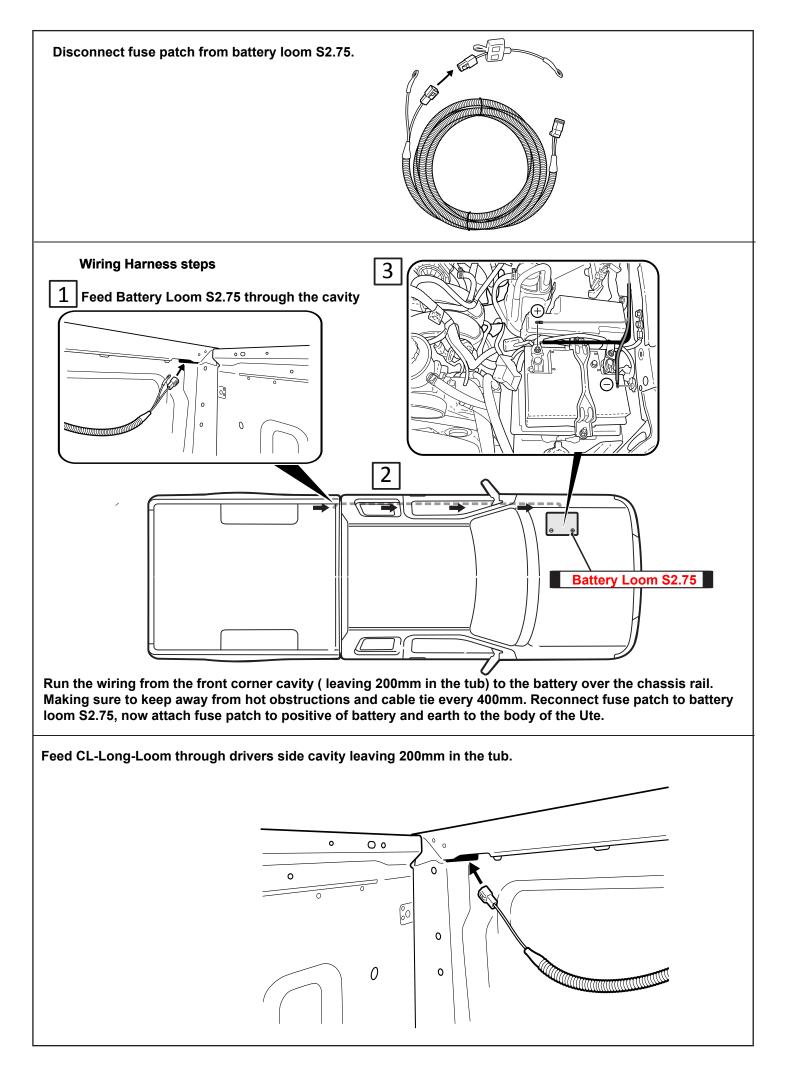

|                                                                                                                                    |                                                                                                                                          |

DM4R-S3.5-FID

© Roll Я Cover

**Rubber Gloves** 

~

**Hearing Protection** 

Goggles









Measure down from top of headboard 215mm & 100mm from inside wall of bed as shown. Repeat to the other side.

Using a 30mm hole-saw drill through tub front panel, file away any sharp edges. Apply anti rust coating. Repeat to other side.



















- 1. Using the retained screws, spring washer and washer, Loosely fasten the side rail to the location indicated.
- 2. Side rail edge must compress and meet with the canister profile as indicated below.
- 3. Fasten all screws tight.





























Fasten the M8 nut against clamp bracket.



Clean area with non oil based cleaner, ie alcohol wipe.
 Apply clear protective tape to left and right top corners of the tailgate as indicated.



## Install front drain pipes through pre-drilled holes of the canister. (RHS/LHS)