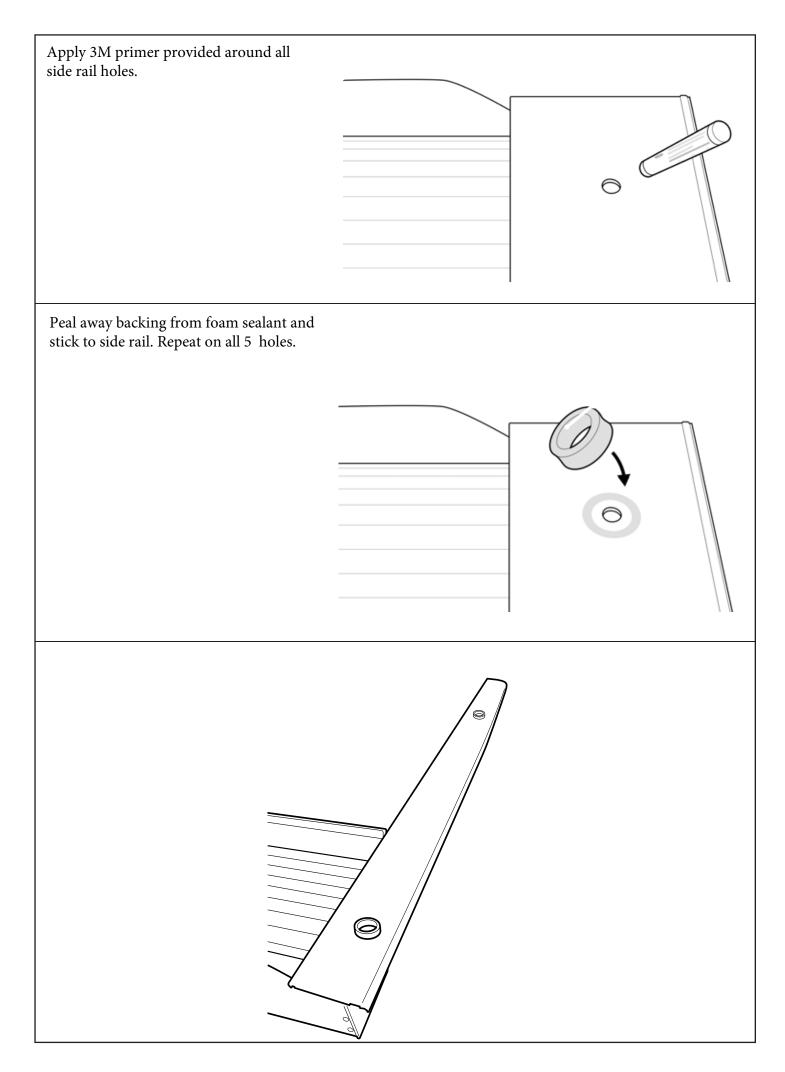

- 1. Using the retained screws, spring washer and washer, Loosely fasten the side rail to the location indicated.
- 2. Side rail edge must compress and meet with the canister profile as indicated below.
- 3. Fasten all screws tight.