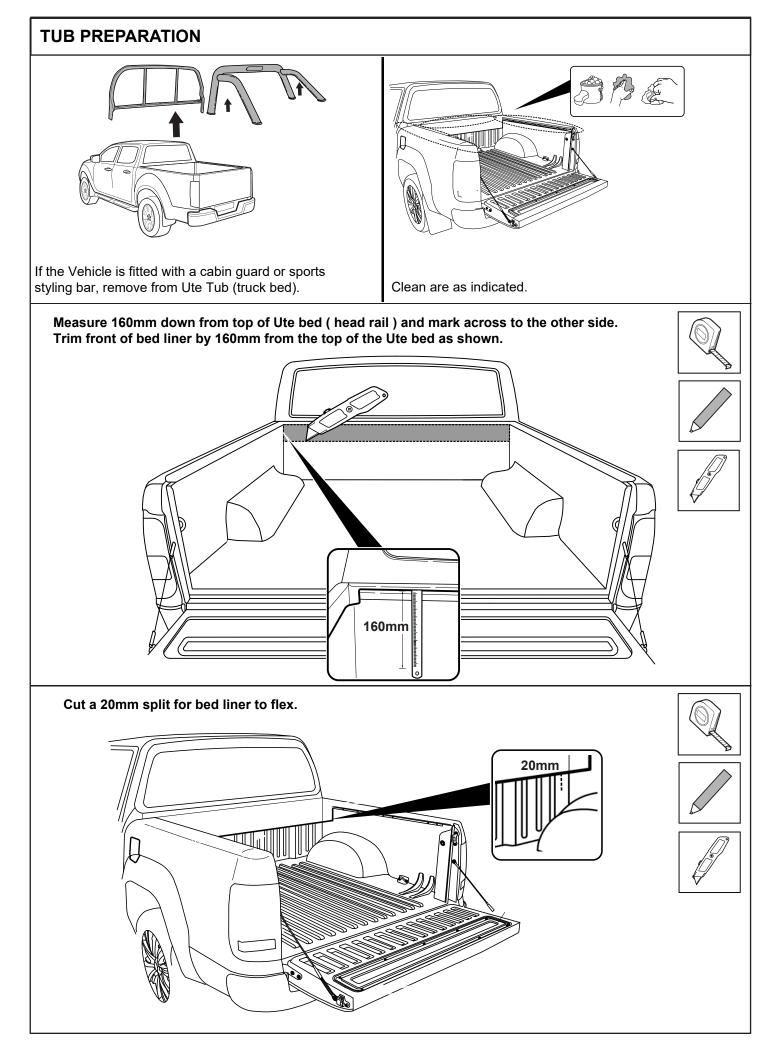

rew driver</li> <li>Rust Inhibitor</li> <li>Trim Removal Tool</li> </ul> |
| PERSONAL PROTECTIVE EQ | UIPMENT:                                                                                                                                                                                                                                                                                                                                     |                                                                                                                                    |                                                                                                                                          |

DM4R-S3.5-FID

© Roll Я Cover

**Rubber Gloves** 

~

**Hearing Protection** 

Goggles









Measure down from top of headboard 215mm & 100mm from inside wall of bed as shown. Repeat to the other side.

Using a 30mm hole-saw drill through tub front panel, file away any sharp edges. Apply anti rust coating. Repeat to other side.



















- 1. Using the retained screws, spring washer and washer, Loosely fasten the side rail to the location indicated.
- 2. Side rail edge must compress and meet with the canister profile as indicated below.
- 3. Fasten all screws tight.





























Fasten the M8 nut against clamp bracket.



Clean area with non oil based cleaner, ie alcohol wipe.
 Apply clear protective tape to left and right top corners of the tailgate as indicated.



## Install front drain pipes through pre-drilled holes of the canister. (RHS/LHS)