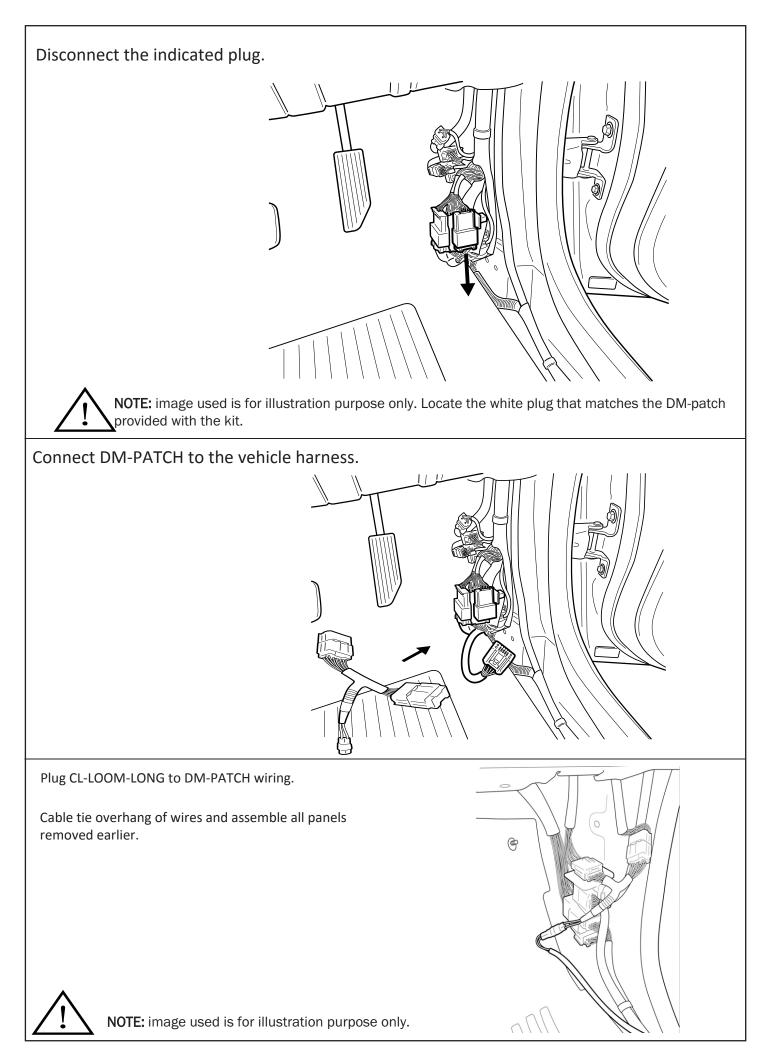

|                                                                                                                                    |                                                                                                                                          |

DM4R-S3.5-FID

© Roll Я Cover

**Rubber Gloves** 

~

**Hearing Protection** 

Goggles









Measure down from top of headboard 215mm & 100mm from inside wall of bed as shown. Repeat to the other side.

Using a 30mm hole-saw drill through tub front panel, file away any sharp edges. Apply anti rust coating. Repeat to other side.



















- 1. Using the retained screws, spring washer and washer, Loosely fasten the side rail to the location indicated.
- 2. Side rail edge must compress and meet with the canister profile as indicated below.
- 3. Fasten all screws tight.





























Fasten the M8 nut against clamp bracket.



Clean area with non oil based cleaner, ie alcohol wipe.
 Apply clear protective tape to left and right top corners of the tailgate as indicated.



## Install front drain pipes through pre-drilled holes of the canister. (RHS/LHS)