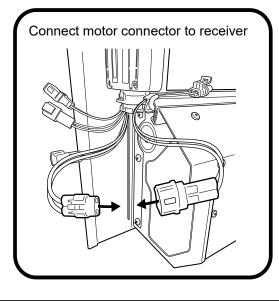

|                                                                                                                                          |

DM4R-S3.5-FID

© Roll Я Cover

**Rubber Gloves** 

~

**Hearing Protection** 

Goggles









Measure down from top of headboard 215mm & 100mm from inside wall of bed as shown. Repeat to the other side.

Using a 30mm hole-saw drill through tub front panel, file away any sharp edges. Apply anti rust coating. Repeat to other side.



















- 1. Using the retained screws, spring washer and washer, Loosely fasten the side rail to the location indicated.
- 2. Side rail edge must compress and meet with the canister profile as indicated below.
- 3. Fasten all screws tight.





























Fasten the M8 nut against clamp bracket.



Clean area with non oil based cleaner, ie alcohol wipe.
 Apply clear protective tape to left and right top corners of the tailgate as indicated.



## Install front drain pipes through pre-drilled holes of the canister. (RHS/LHS)