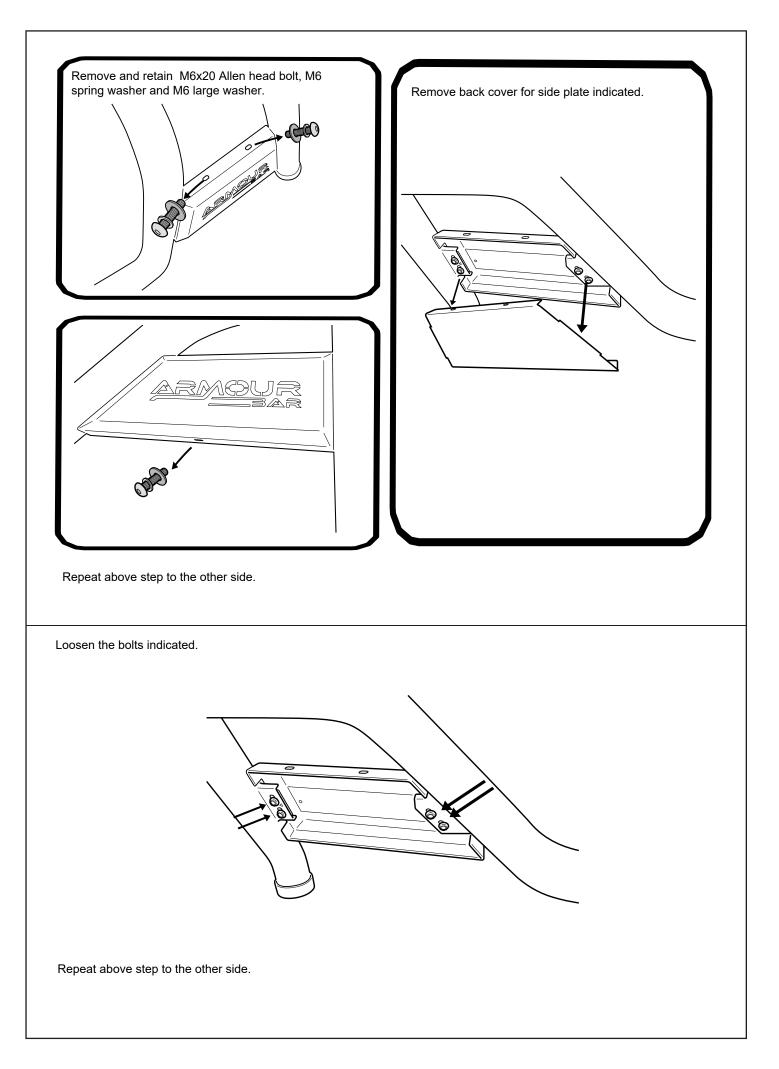

Fasten the M8 nut against clamp bracket.

Clean area with non oil based cleaner, ie alcohol wipe.
 Apply clear protective tape to left and right top corners of the tailgate as indicated.