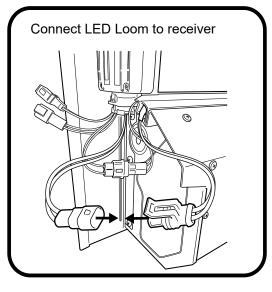

|                                                                                                                                          |

DM4R-S3.5-FID

© Roll Я Cover

**Rubber Gloves** 

~

**Hearing Protection** 

Goggles









Measure down from top of headboard 215mm & 100mm from inside wall of bed as shown. Repeat to the other side.

Using a 30mm hole-saw drill through tub front panel, file away any sharp edges. Apply anti rust coating. Repeat to other side.



















- 1. Using the retained screws, spring washer and washer, Loosely fasten the side rail to the location indicated.
- 2. Side rail edge must compress and meet with the canister profile as indicated below.
- 3. Fasten all screws tight.





























Fasten the M8 nut against clamp bracket.



Clean area with non oil based cleaner, ie alcohol wipe.
 Apply clear protective tape to left and right top corners of the tailgate as indicated.



## Install front drain pipes through pre-drilled holes of the canister. (RHS/LHS)