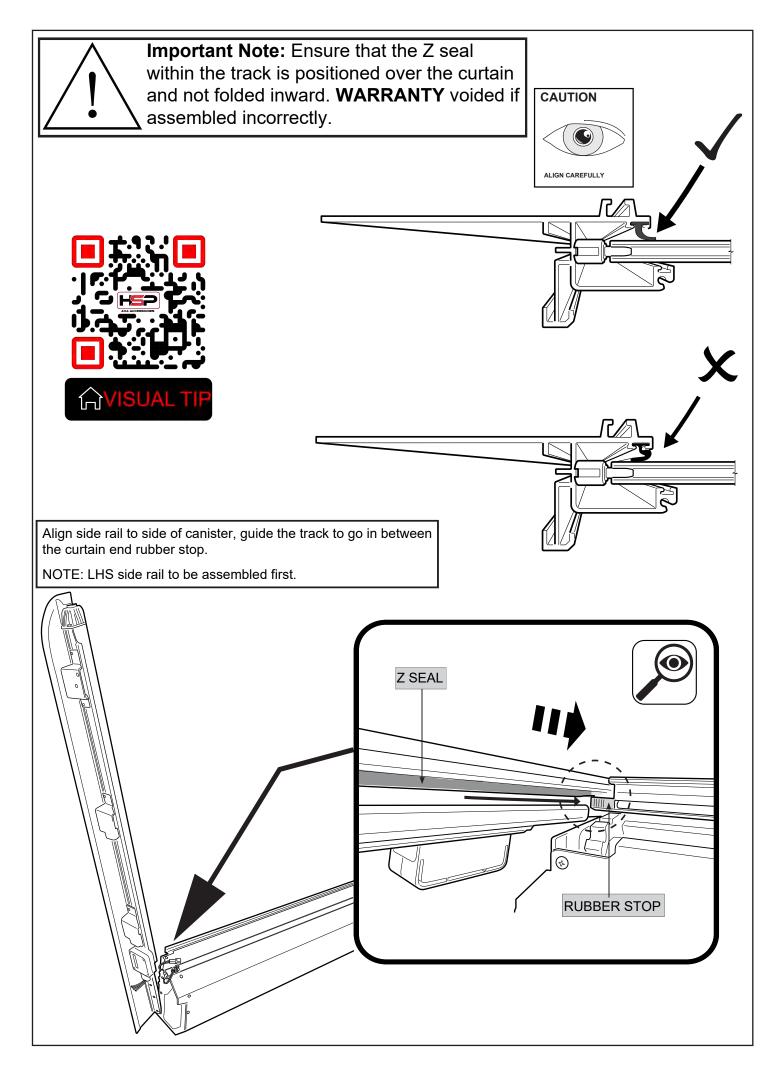

- 1. Using the retained screws, spring washer and washer, Loosely fasten the side rail to the location indicated.
- 2. Side rail edge must compress and meet with the canister profile as indicated below.
- 3. Fasten all screws tight.