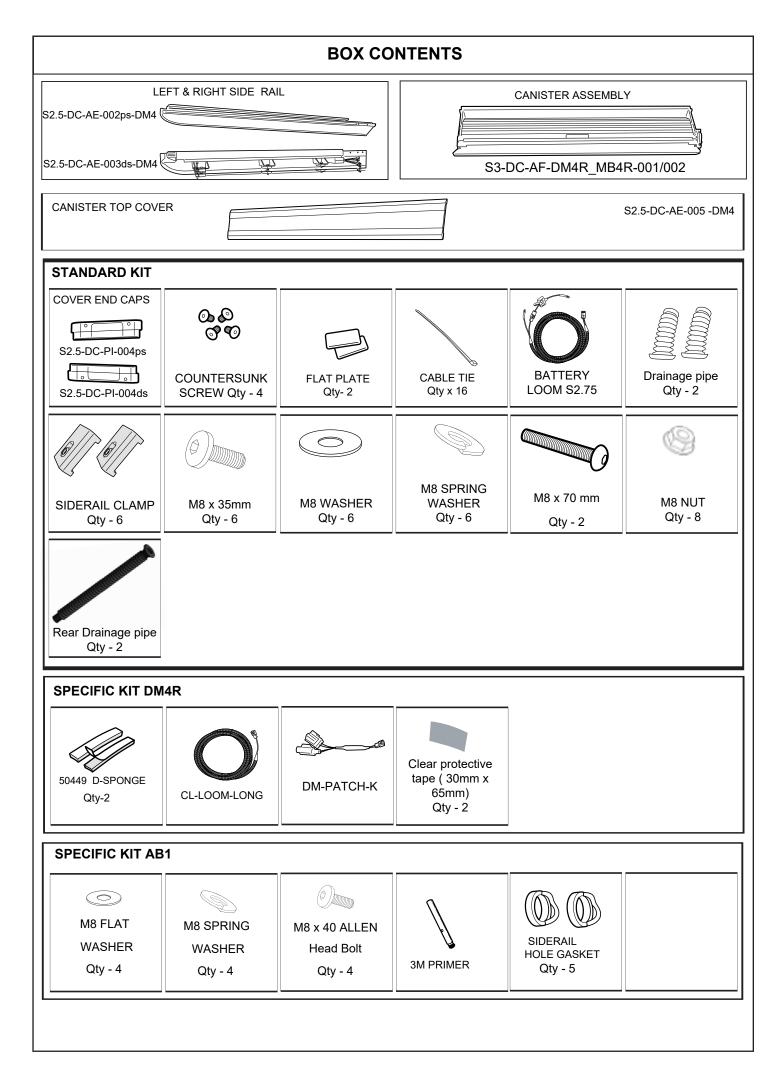

Screw driver</li> <li>Rust Inhibitor</li> <li>Trim Removal Tool</li> </ul> |
| PERSONAL PROTECTIVE EQ | UIPMENT:                                                                                                                                                                                                                                                                                                                                     |                                                                                                                                    |                                                                                                                                          |

DM4R-S3.5-FID

© Roll Я Cover

**Rubber Gloves** 

~

**Hearing Protection** 

Goggles









Measure down from top of headboard 215mm & 100mm from inside wall of bed as shown. Repeat to the other side.

Using a 30mm hole-saw drill through tub front panel, file away any sharp edges. Apply anti rust coating. Repeat to other side.



















- 1. Using the retained screws, spring washer and washer, Loosely fasten the side rail to the location indicated.
- 2. Side rail edge must compress and meet with the canister profile as indicated below.
- 3. Fasten all screws tight.





























Fasten the M8 nut against clamp bracket.



Clean area with non oil based cleaner, ie alcohol wipe.
 Apply clear protective tape to left and right top corners of the tailgate as indicated.



## Install front drain pipes through pre-drilled holes of the canister. (RHS/LHS)