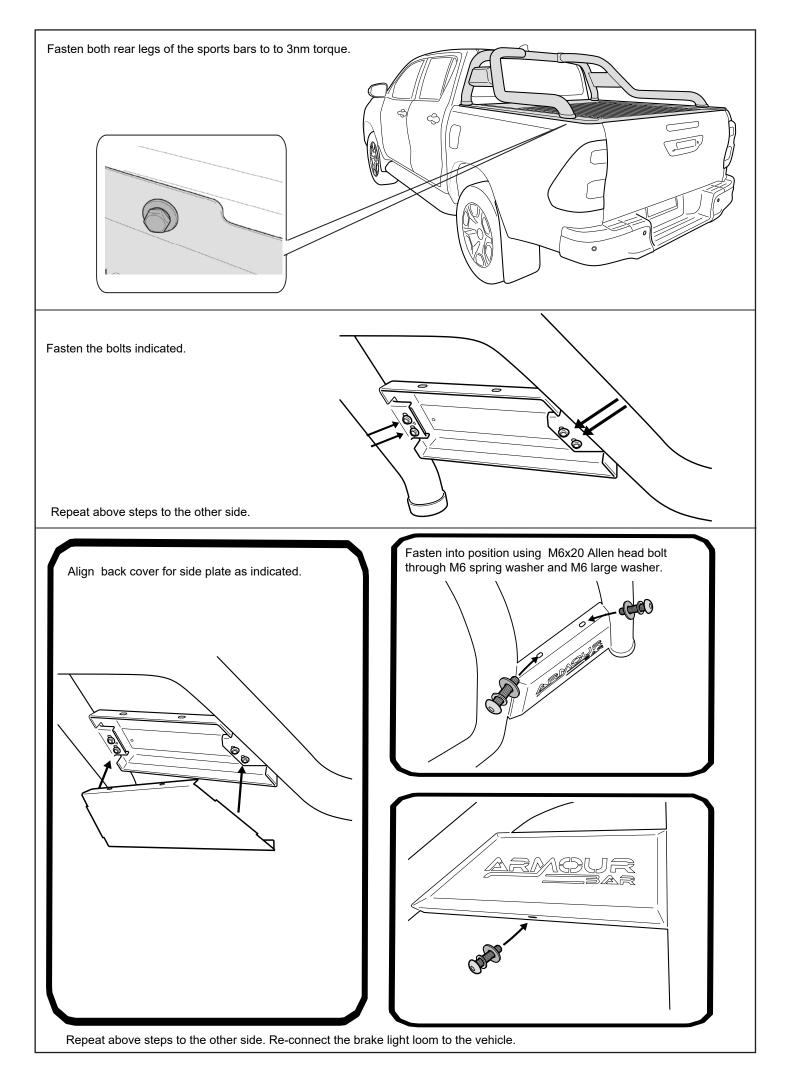

- 1. Using the retained screws, spring washer and washer, Loosely fasten the side rail to the location indicated.
- 2. Side rail edge must compress and meet with the canister profile as indicated below.
- 3. Fasten all screws tight.