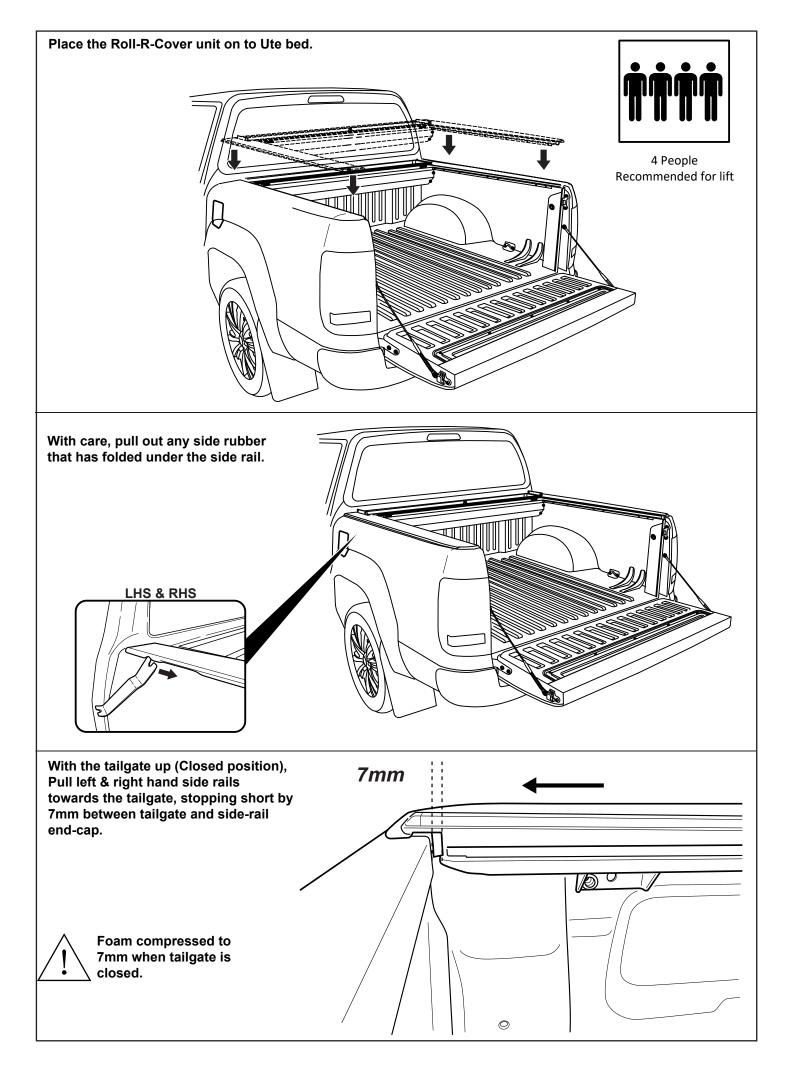

## **INSTALLATION INSTRUCTIONS**

To suit Isuzu D-max (MY21) 07/2020+ Dual Cab fitted with Armour bar

**INSTALLATION TIME:** 1 hours and 45 minutes (Approximately)

| IMPORTANT              | <ul> <li>Do not stand/sit or rest heavy objects on Roll R Cover</li> <li>Humans or animals are not to be under the closed cover at any given time</li> <li>Tonneau Cover is not dust or water tight</li> <li>If contact with volatile chemicals occur, clean Cover with mild detergent and water solution</li> </ul>                         |                                                                                                                                    |                                                                                                                                          |
|------------------------|----------------------------------------------------------------------------------------------------------------------------------------------------------------------------------------------------------------------------------------------------------------------------------------------------------------------------------------------|------------------------------------------------------------------------------------------------------------------------------------|------------------------------------------------------------------------------------------------------------------------------------------|
| Care Instructions      | <ul> <li>Read Instructions fully before commencing installation.</li> <li>Clean Cover with a mild detergent and water solution</li> <li>Do not use abrasive cleaners or solvents</li> <li>Refer to manufactures instructions applicable to power drill.</li> <li>Protect Tub floor against scratches during installation process.</li> </ul> |                                                                                                                                    |                                                                                                                                          |
| Maintenance            | Refer to Maintenance instructions.                                                                                                                                                                                                                                                                                                           |                                                                                                                                    |                                                                                                                                          |
| Tools Required         | <ul> <li>Pen / Marker</li> <li>Centre Punch</li> <li>Drill &amp; Drill bits</li> <li>Caulking Gun</li> <li>Silicon - Non Acetic</li> </ul>                                                                                                                                                                                                   | <ul> <li>Scissors &amp; Knife</li> <li>Spanner &amp; Socket</li> <li>Tape measure</li> <li>Holesaw</li> <li>Filing tool</li> </ul> | <ul> <li>Soapy water solution</li> <li>Allen Key set</li> <li>Screw driver</li> <li>Rust Inhibitor</li> <li>Trim Removal Tool</li> </ul> |
| PERSONAL PROTECTIVE EQ | UIPMENT:                                                                                                                                                                                                                                                                                                                                     |                                                                                                                                    |                                                                                                                                          |