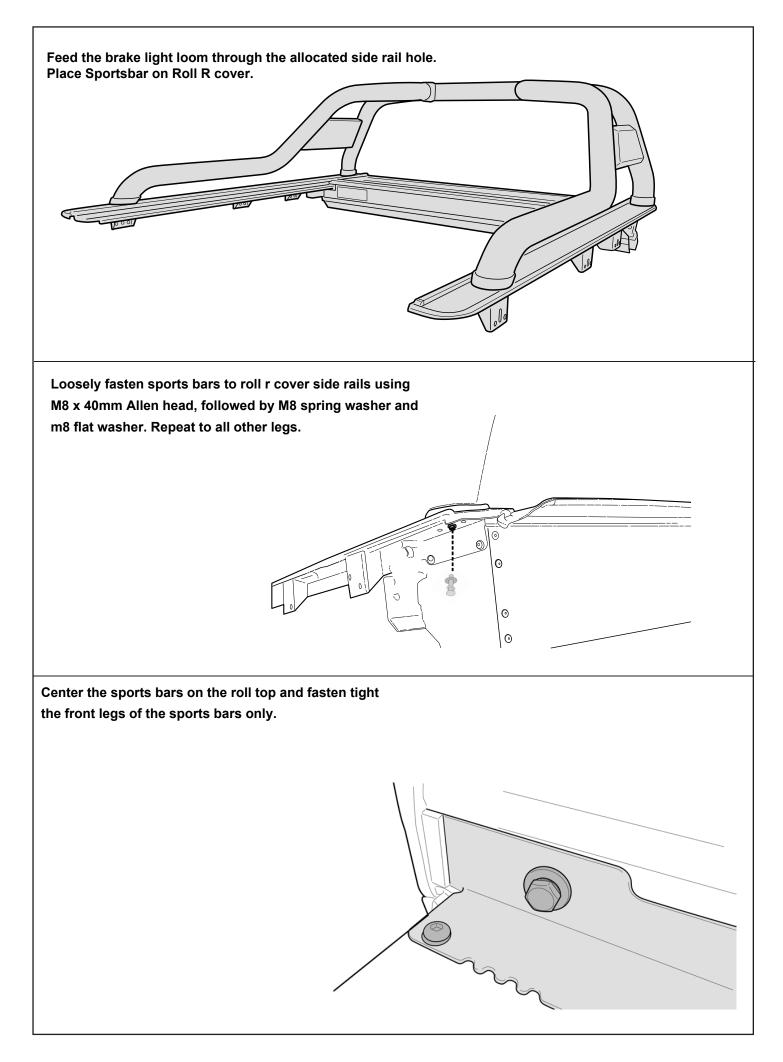

## Install front drain pipes through pre-drilled holes of the canister. (RHS/LHS)