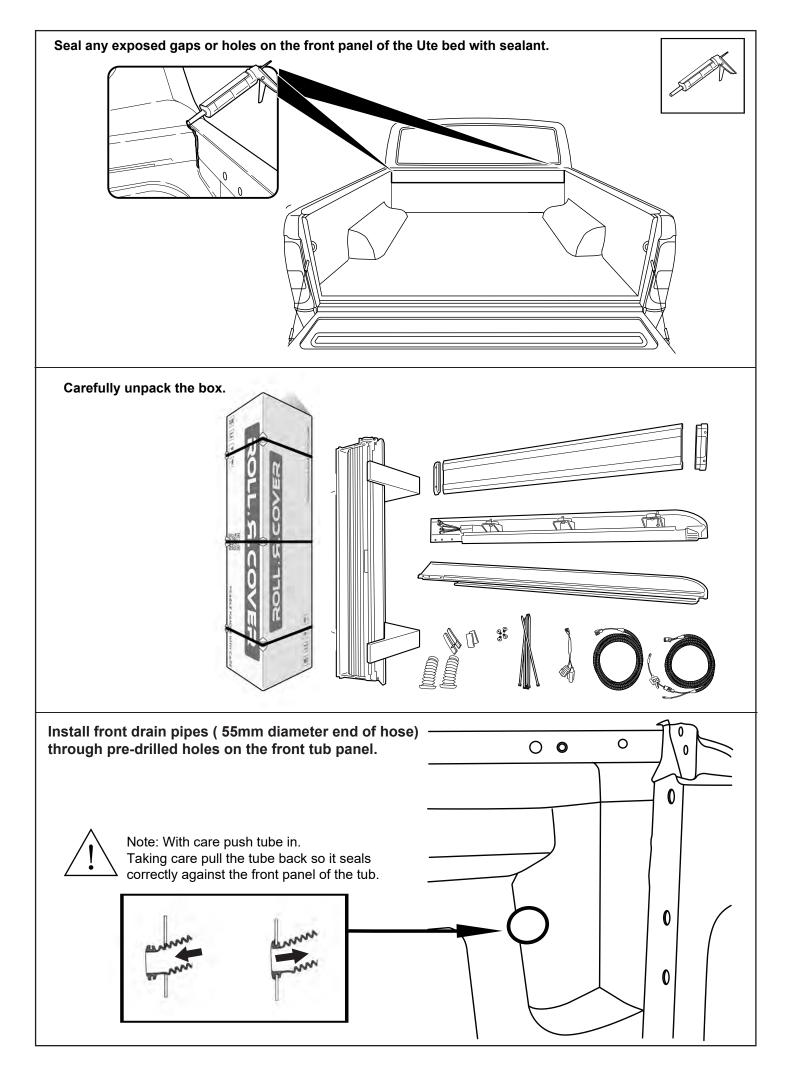

## Install front drain pipes through pre-drilled holes of the canister. (RHS/LHS)