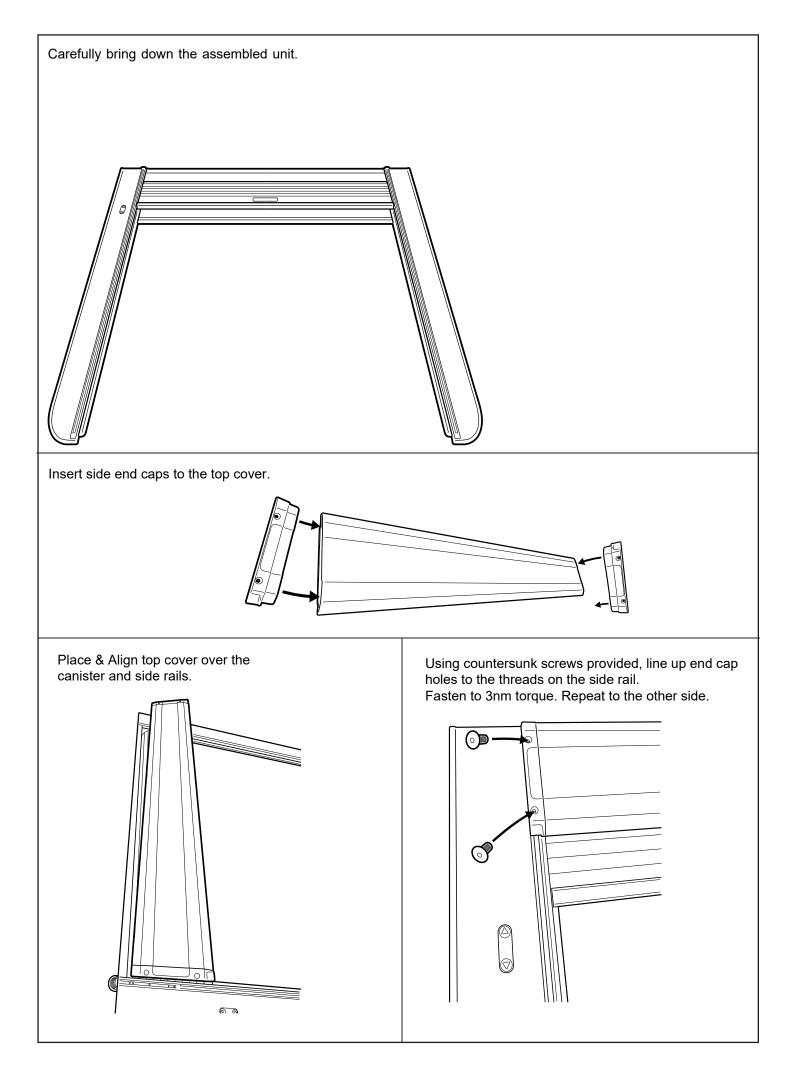

- 1. Using the retained screws, spring washer and washer, Loosely fasten the side rail to the location indicated.
- 2. Side rail edge must compress and meet with the canister profile as indicated below.
- 3. Fasten all screws tight.