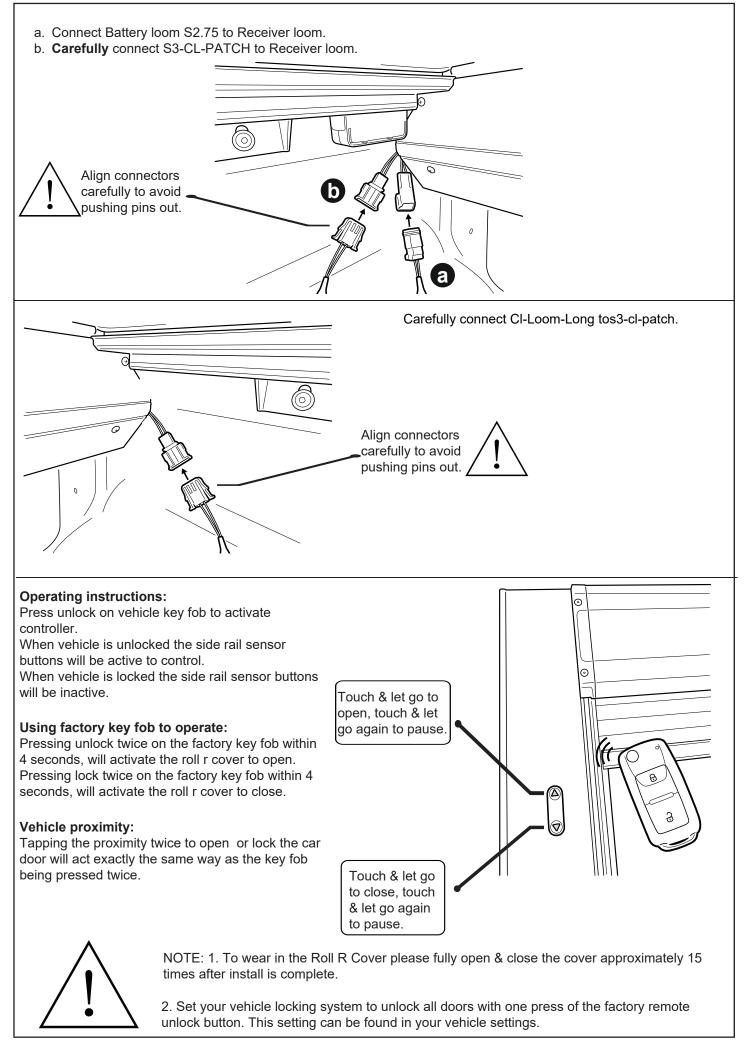

Fasten the M8 nut against clamp bracket.

Clean area with non oil based cleaner, ie alcohol wipe.
 Apply clear protective tape to left and right top corners of the tailgate as indicated.