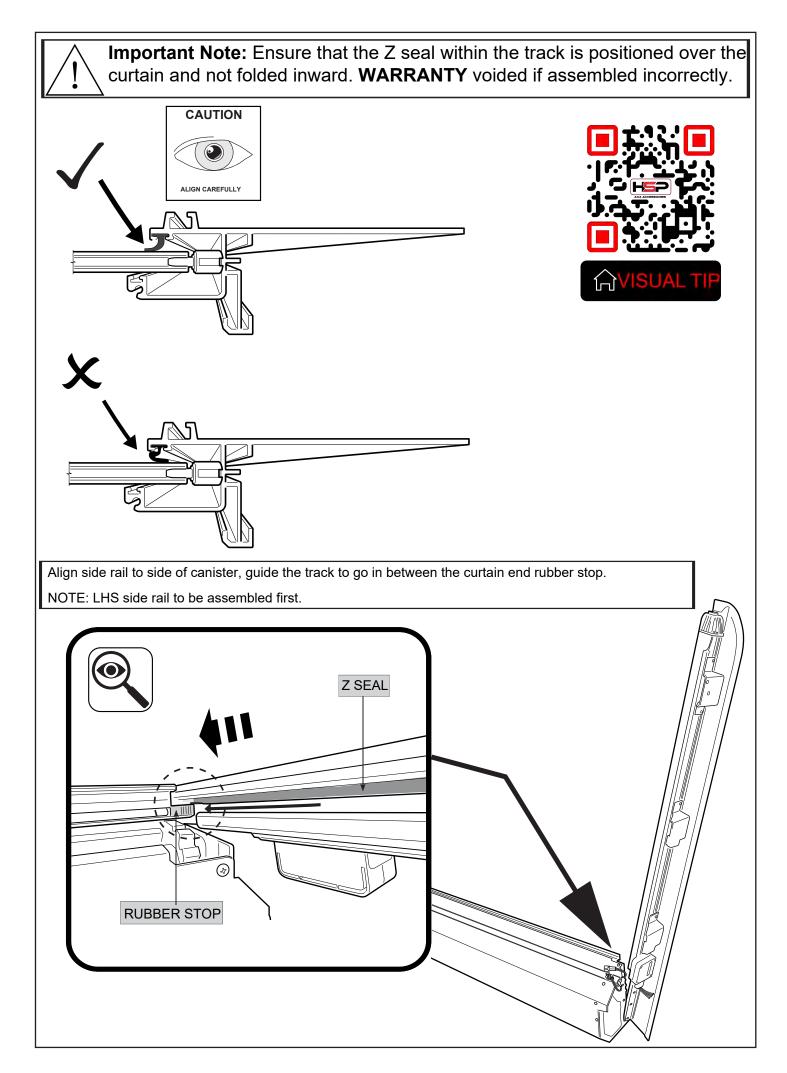

|                                                                                                                                          |

DM4R-S3.5-FID

© Roll Я Cover

**Rubber Gloves** 

~

**Hearing Protection** 

Goggles









Measure down from top of headboard 215mm & 100mm from inside wall of bed as shown. Repeat to the other side.

Using a 30mm hole-saw drill through tub front panel, file away any sharp edges. Apply anti rust coating. Repeat to other side.



















- 1. Using the retained screws, spring washer and washer, Loosely fasten the side rail to the location indicated.
- 2. Side rail edge must compress and meet with the canister profile as indicated below.
- 3. Fasten all screws tight.





























Fasten the M8 nut against clamp bracket.



Clean area with non oil based cleaner, ie alcohol wipe.
 Apply clear protective tape to left and right top corners of the tailgate as indicated.



## Install front drain pipes through pre-drilled holes of the canister. (RHS/LHS)