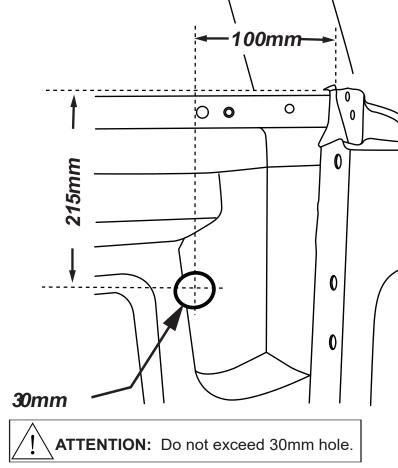

DM4R-S3.5-FID

© Roll Я Cover

**Rubber Gloves** 

~

**Hearing Protection** 

Goggles

Measure down from top of headboard 215mm & 100mm from inside wall of bed as shown. Repeat to the other side.

Using a 30mm hole-saw drill through tub front panel, file away any sharp edges. Apply anti rust coating. Repeat to other side.