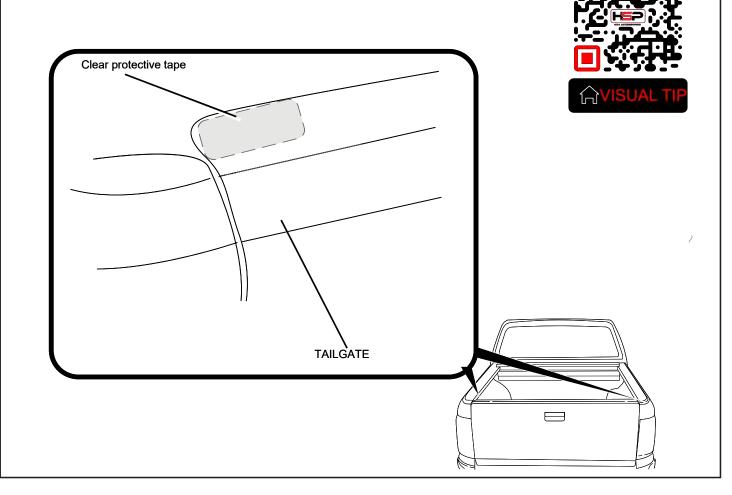

Fasten the M8 nut against clamp bracket.

Clean area with non oil based cleaner, ie alcohol wipe.
 Apply clear protective tape to left and right top corners of the tailgate as indicated.