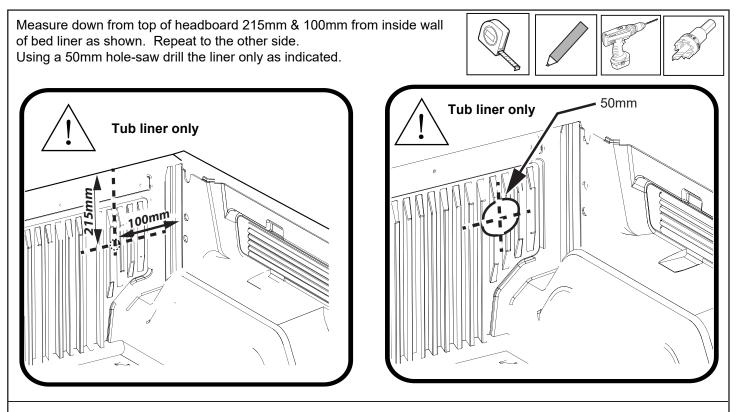

DM4R-S3.5-FID

© Roll Я Cover

**Rubber Gloves** 

~

**Hearing Protection** 

Goggles

Measure down from top of headboard 215mm & 100mm from inside wall of bed as shown. Repeat to the other side.

Using a 30mm hole-saw drill through tub front panel, file away any sharp edges. Apply anti rust coating. Repeat to other side.