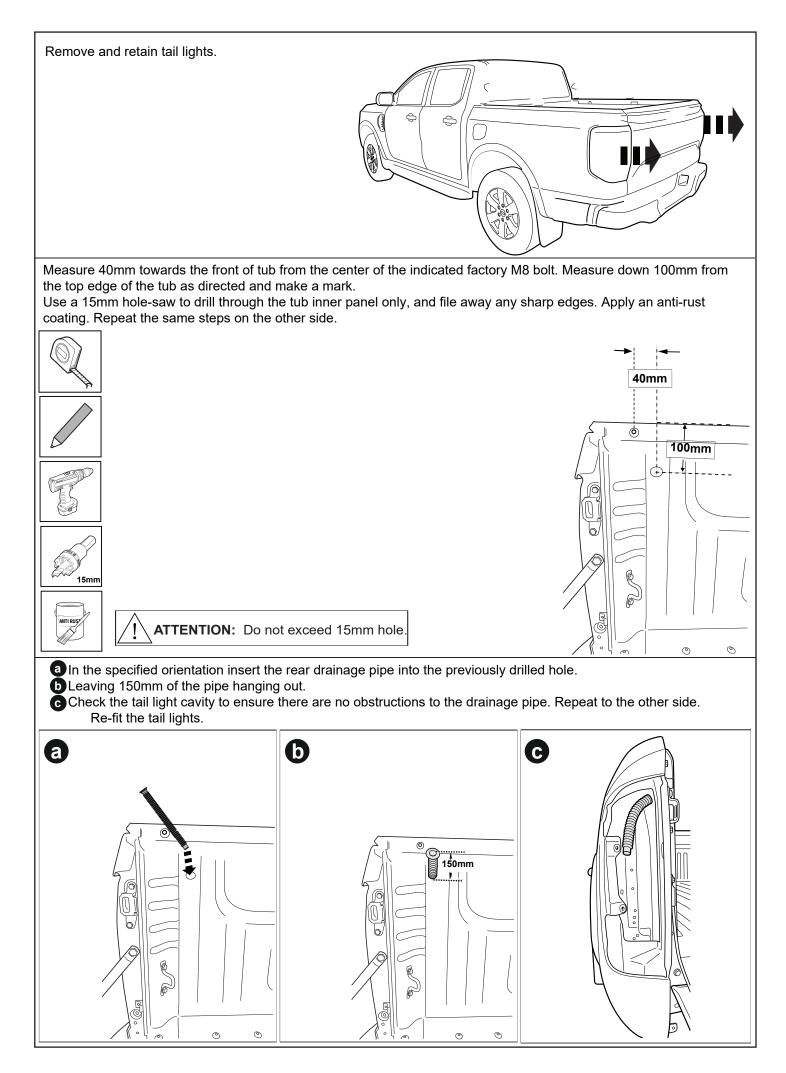

|                                                                                                                                    |                                                                                                                                          |

DM4R-S3.5-FID

© Roll Я Cover

**Rubber Gloves** 

~

**Hearing Protection** 

Goggles









Measure down from top of headboard 215mm & 100mm from inside wall of bed as shown. Repeat to the other side.

Using a 30mm hole-saw drill through tub front panel, file away any sharp edges. Apply anti rust coating. Repeat to other side.



















- 1. Using the retained screws, spring washer and washer, Loosely fasten the side rail to the location indicated.
- 2. Side rail edge must compress and meet with the canister profile as indicated below.
- 3. Fasten all screws tight.





























Fasten the M8 nut against clamp bracket.



Clean area with non oil based cleaner, ie alcohol wipe.
 Apply clear protective tape to left and right top corners of the tailgate as indicated.



## Install front drain pipes through pre-drilled holes of the canister. (RHS/LHS)