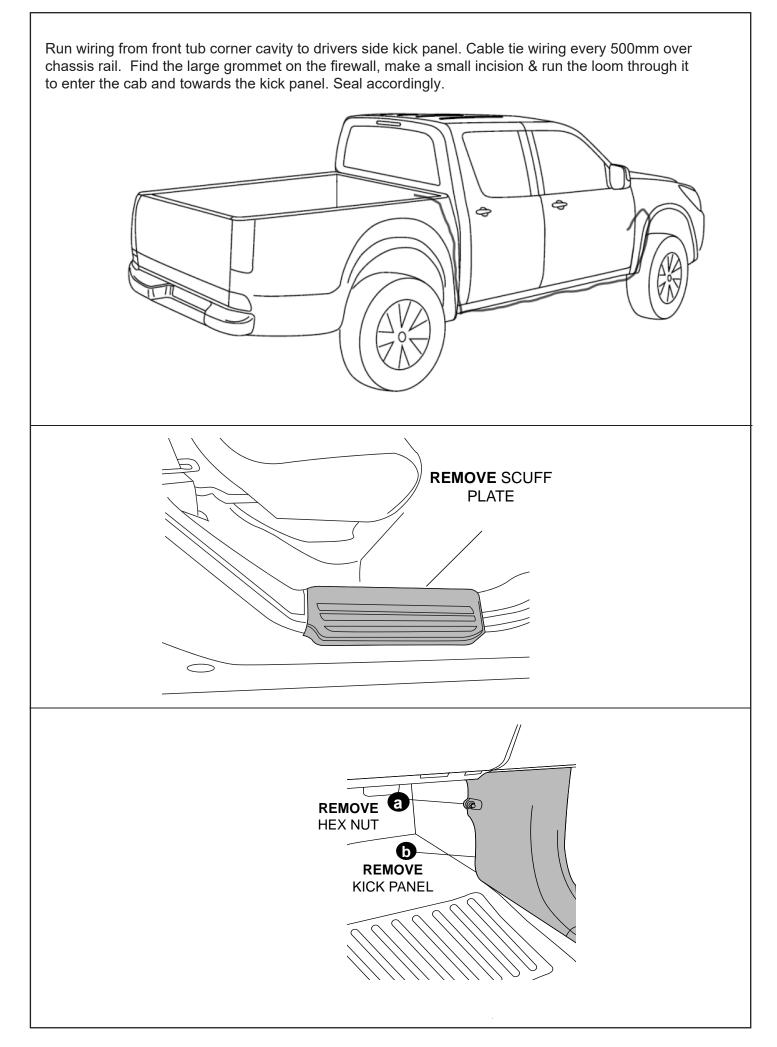

|                                                                                                                                    |                                                                                                                                          |

DM4R-S3.5-FID

© Roll Я Cover

**Rubber Gloves** 

~

**Hearing Protection** 

Goggles









Measure down from top of headboard 215mm & 100mm from inside wall of bed as shown. Repeat to the other side.

Using a 30mm hole-saw drill through tub front panel, file away any sharp edges. Apply anti rust coating. Repeat to other side.



















- 1. Using the retained screws, spring washer and washer, Loosely fasten the side rail to the location indicated.
- 2. Side rail edge must compress and meet with the canister profile as indicated below.
- 3. Fasten all screws tight.





























Fasten the M8 nut against clamp bracket.



Clean area with non oil based cleaner, ie alcohol wipe.
 Apply clear protective tape to left and right top corners of the tailgate as indicated.



## Install front drain pipes through pre-drilled holes of the canister. (RHS/LHS)