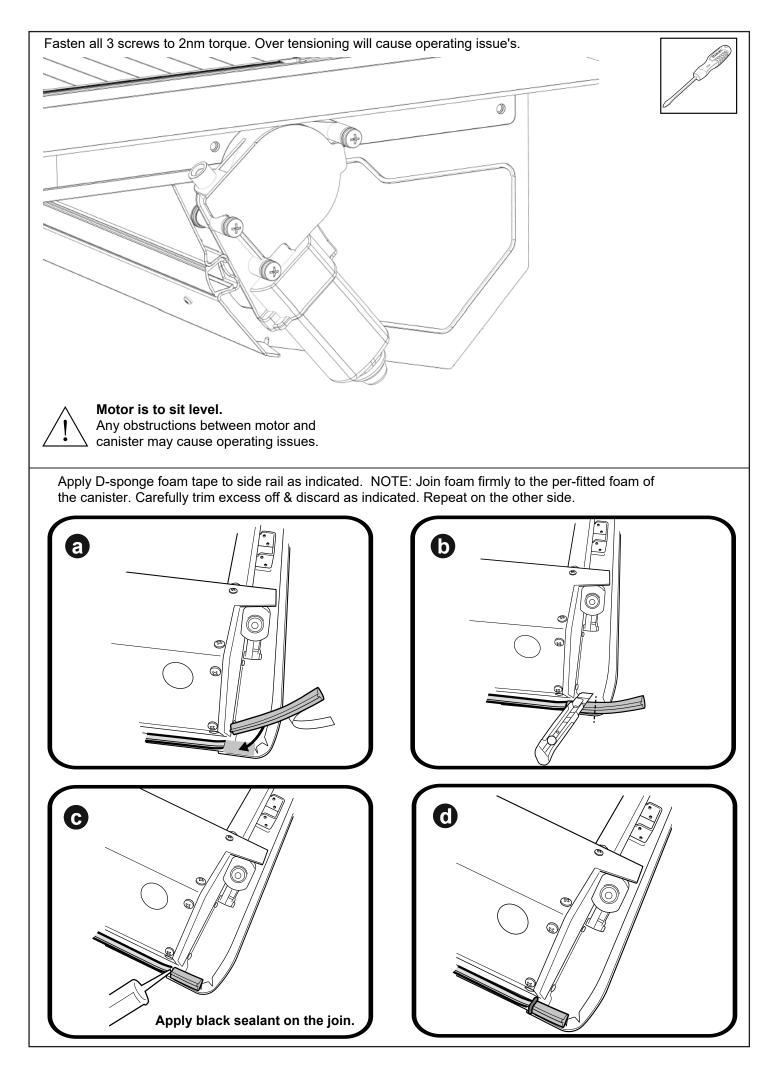

|                                                                                                                                          |

DM4R-S3.5-FID

© Roll Я Cover

**Rubber Gloves** 

~

**Hearing Protection** 

Goggles









Measure down from top of headboard 215mm & 100mm from inside wall of bed as shown. Repeat to the other side.

Using a 30mm hole-saw drill through tub front panel, file away any sharp edges. Apply anti rust coating. Repeat to other side.



















- 1. Using the retained screws, spring washer and washer, Loosely fasten the side rail to the location indicated.
- 2. Side rail edge must compress and meet with the canister profile as indicated below.
- 3. Fasten all screws tight.





























Fasten the M8 nut against clamp bracket.



Clean area with non oil based cleaner, ie alcohol wipe.
 Apply clear protective tape to left and right top corners of the tailgate as indicated.



## Install front drain pipes through pre-drilled holes of the canister. (RHS/LHS)