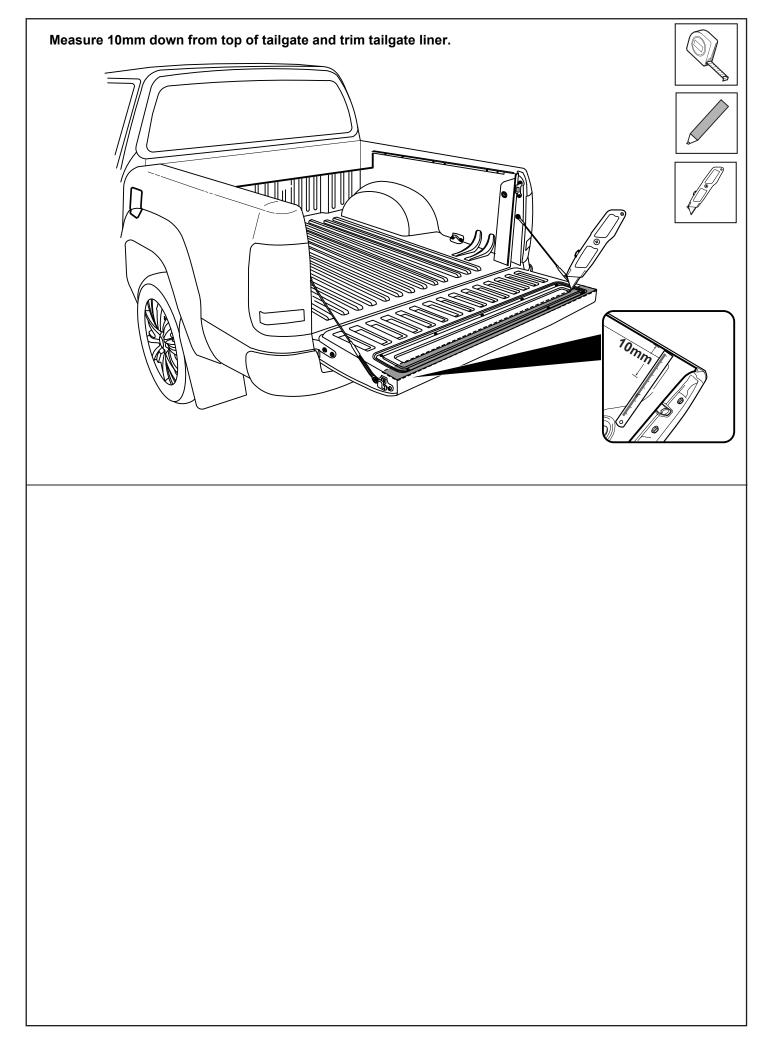

w driver</li> <li>Rust Inhibitor</li> <li>Trim Removal Tool</li> </ul> |
| PERSONAL PROTECTIVE EQ | UIPMENT:                                                                                                                                                                                                                                                                                                                                     |                                                                                                                                    |                                                                                                                                          |

DM4R-S3.5-FID

© Roll Я Cover

**Rubber Gloves** 

~

**Hearing Protection** 

Goggles









Measure down from top of headboard 215mm & 100mm from inside wall of bed as shown. Repeat to the other side.

Using a 30mm hole-saw drill through tub front panel, file away any sharp edges. Apply anti rust coating. Repeat to other side.



















- 1. Using the retained screws, spring washer and washer, Loosely fasten the side rail to the location indicated.
- 2. Side rail edge must compress and meet with the canister profile as indicated below.
- 3. Fasten all screws tight.





























Fasten the M8 nut against clamp bracket.



Clean area with non oil based cleaner, ie alcohol wipe.
 Apply clear protective tape to left and right top corners of the tailgate as indicated.



## Install front drain pipes through pre-drilled holes of the canister. (RHS/LHS)