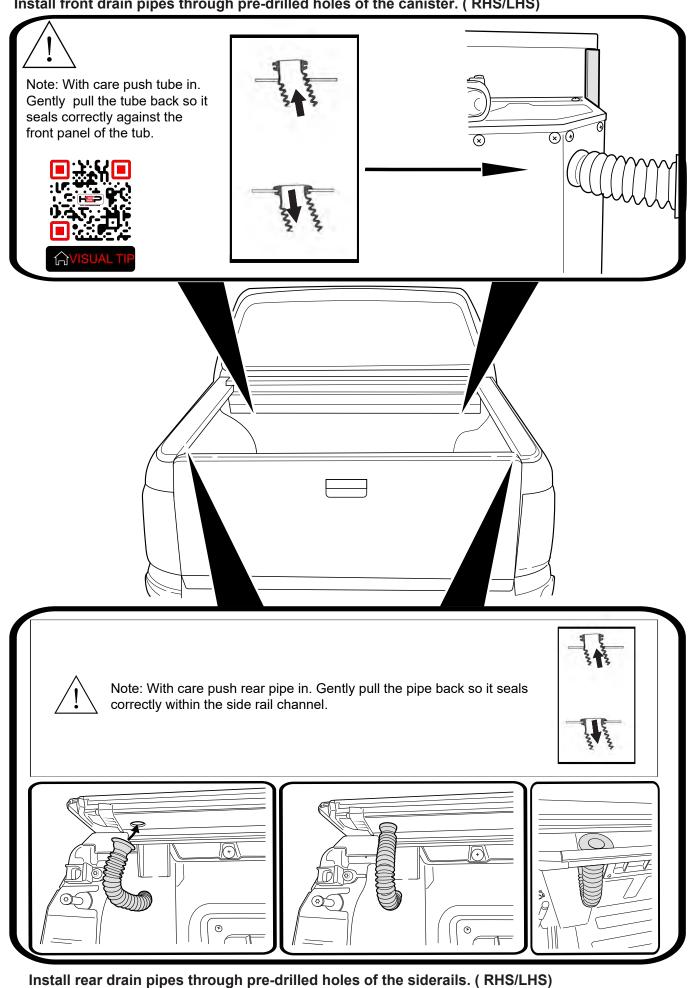

## Install front drain pipes through pre-drilled holes of the canister. (RHS/LHS)