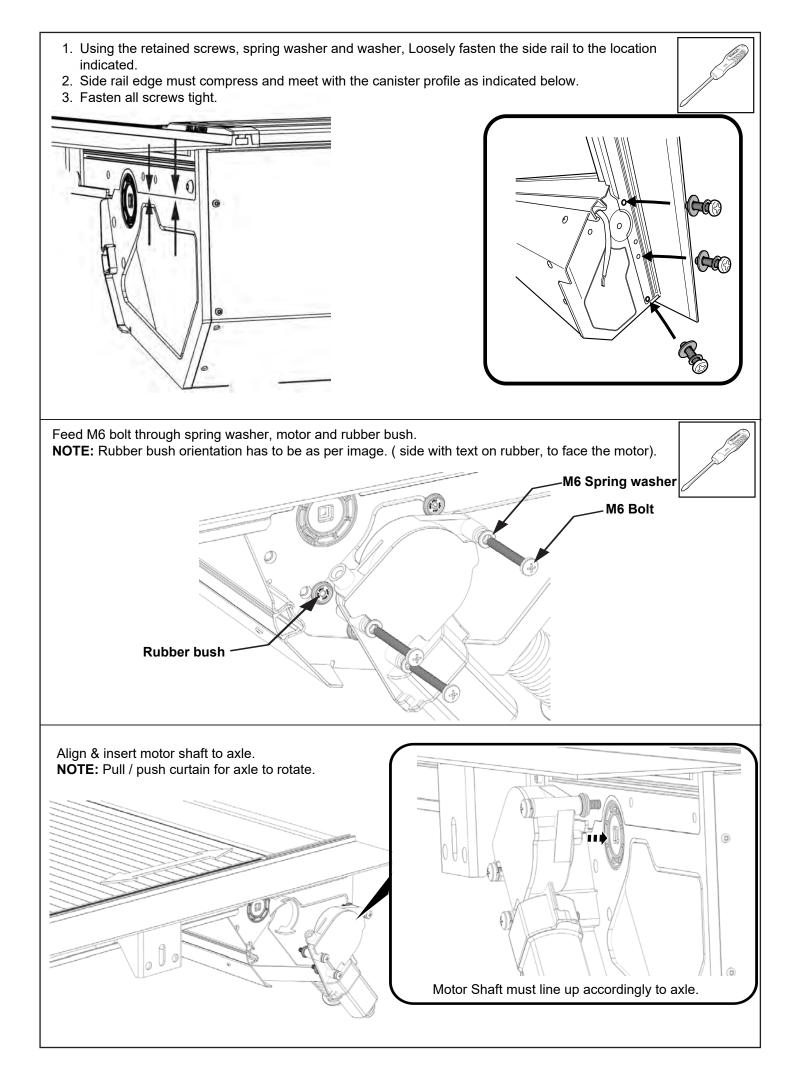

- 1. Using the retained screws, spring washer and washer, Loosely fasten the side rail to the location indicated.
- 2. Side rail edge must compress and meet with the canister profile as indicated below.
- 3. Fasten all screws tight.