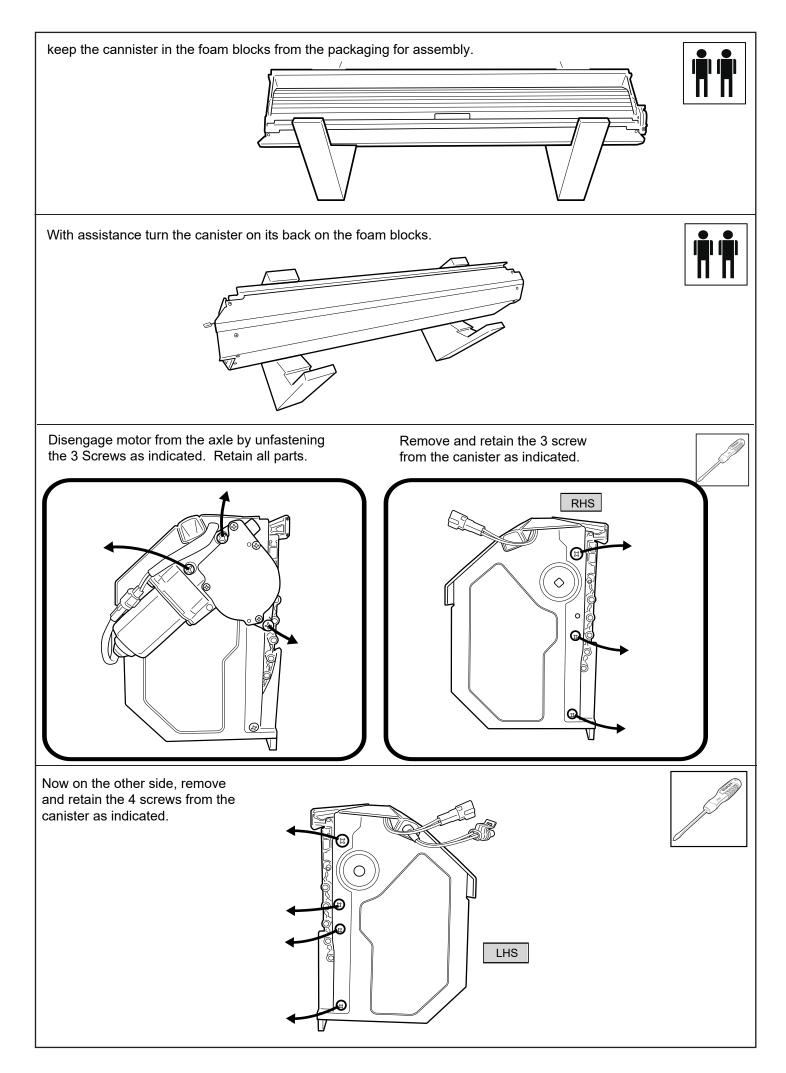

|                                                                                                                                    |                                                                                                                                          |

DM4R-S3.5-FID

© Roll Я Cover

**Rubber Gloves** 

~

**Hearing Protection** 

Goggles









Measure down from top of headboard 215mm & 100mm from inside wall of bed as shown. Repeat to the other side.

Using a 30mm hole-saw drill through tub front panel, file away any sharp edges. Apply anti rust coating. Repeat to other side.



















- 1. Using the retained screws, spring washer and washer, Loosely fasten the side rail to the location indicated.
- 2. Side rail edge must compress and meet with the canister profile as indicated below.
- 3. Fasten all screws tight.





























Fasten the M8 nut against clamp bracket.



Clean area with non oil based cleaner, ie alcohol wipe.
 Apply clear protective tape to left and right top corners of the tailgate as indicated.



## Install front drain pipes through pre-drilled holes of the canister. (RHS/LHS)