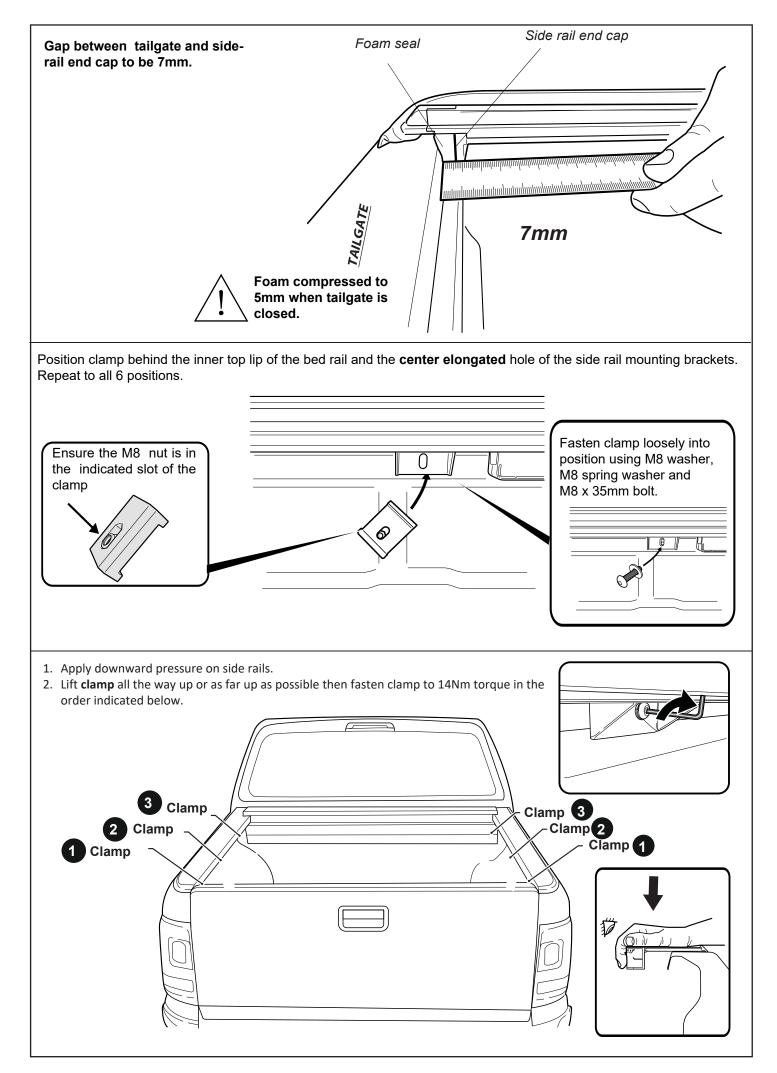

- 1. Using the retained screws, spring washer and washer, Loosely fasten the side rail to the location indicated.
- 2. Side rail edge must compress and meet with the canister profile as indicated below.
- 3. Fasten all screws tight.