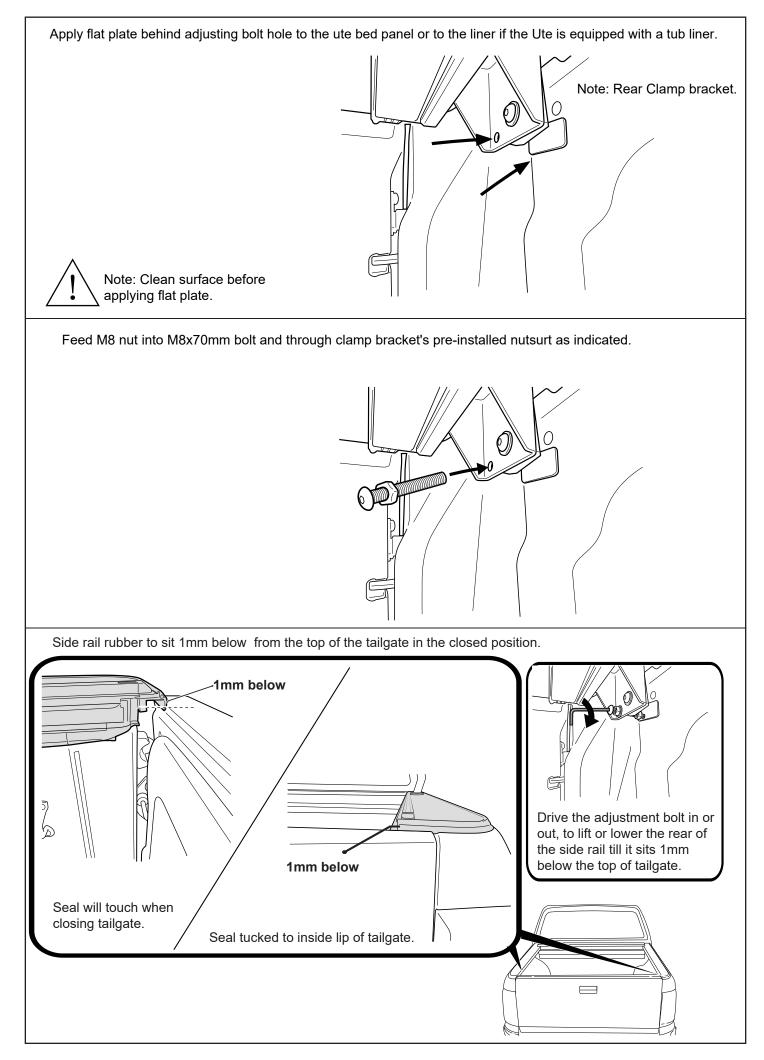

Fasten the M8 nut against clamp bracket.

Clean area with non oil based cleaner, ie alcohol wipe.
 Apply clear protective tape to left and right top corners of the tailgate as indicated.