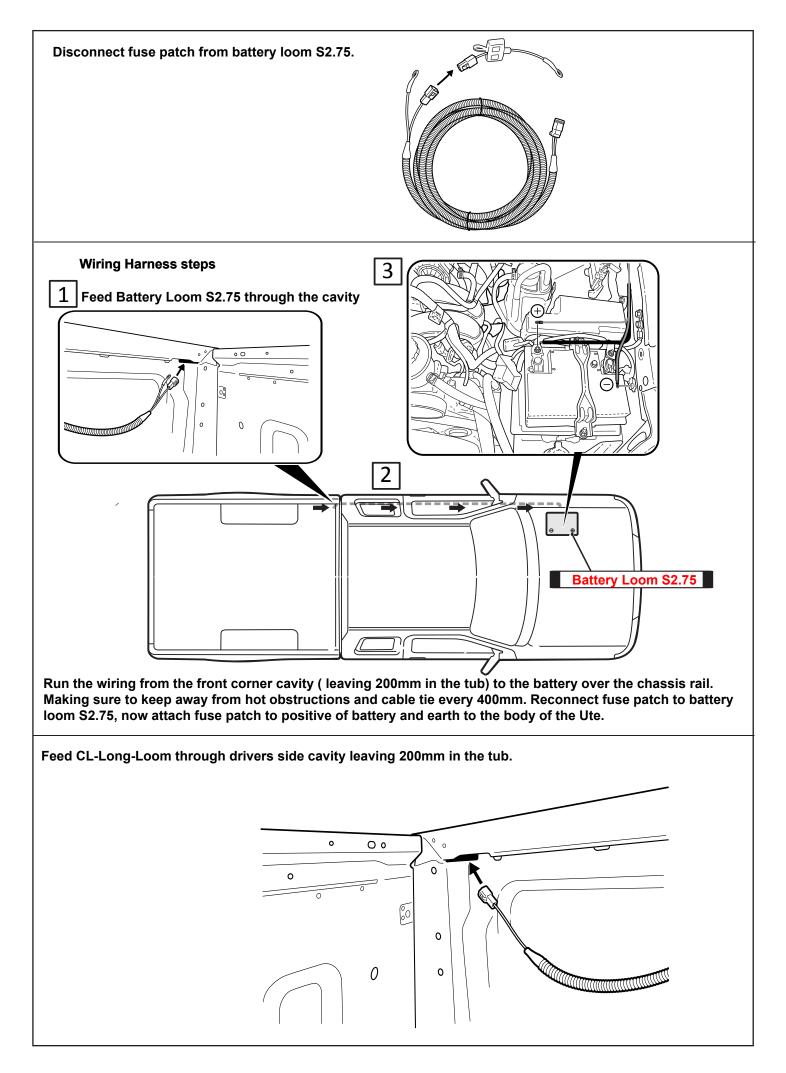

ulking Gun</li> <li>Silicon - Non Acetic</li> </ul>                                                                                                                                                                           | <ul> <li>Scissors &amp; Knife</li> <li>Spanner &amp; Socket</li> <li>Tape measure</li> <li>Holesaw</li> <li>Filing tool</li> </ul> | <ul> <li>Soapy water solution</li> <li>Allen Key set</li> <li>Screw driver</li> <li>Rust Inhibitor</li> <li>Trim Removal Tool</li> </ul> |



**Rubber Gloves** 



**Hearing Protection** 









Measure down from top of headboard 215mm & 100mm from inside wall of bed as shown. Repeat to the other side.

Using a 30mm hole-saw drill through tub front panel, file away any sharp edges. Apply anti rust coating. Repeat to other side.



















- 1. Using the retained screws, spring washer and washer, Loosely fasten the side rail to the location indicated.
- 2. Side rail edge must compress and meet with the canister profile as indicated below.
- 3. Fasten all screws tight.





























Fasten the M8 nut against clamp bracket.



Clean area with non oil based cleaner, ie alcohol wipe.
 Apply clear protective tape to left and right top corners of the tailgate as indicated.



## Install front drain pipes through pre-drilled holes of the canister. (RHS/LHS)