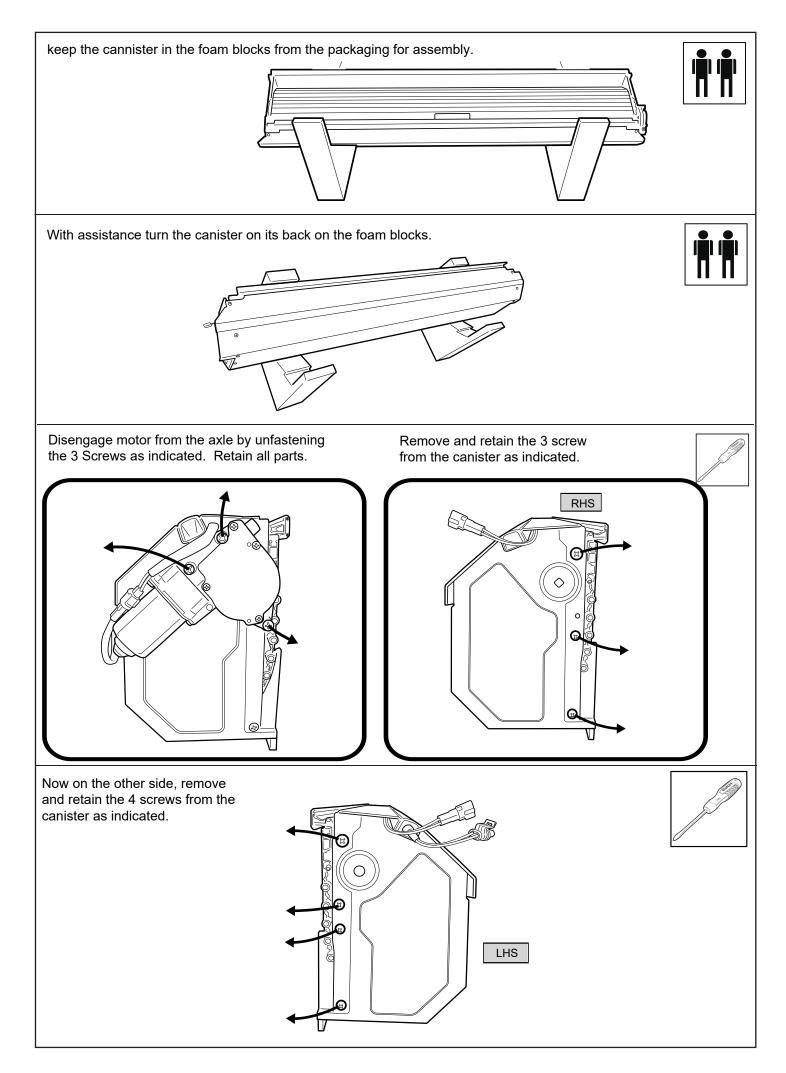

Gun</li> <li>Silicon - Non Acetic</li> </ul>                                                                                                                                                                           | <ul> <li>Scissors &amp; Knife</li> <li>Spanner &amp; Socket</li> <li>Tape measure</li> <li>Holesaw</li> <li>Filing tool</li> </ul> | <ul> <li>Soapy water solution</li> <li>Allen Key set</li> <li>Screw driver</li> <li>Rust Inhibitor</li> <li>Trim Removal Tool</li> </ul> |



**Rubber Gloves** 



**Hearing Protection** 









Measure down from top of headboard 215mm & 100mm from inside wall of bed as shown. Repeat to the other side.

Using a 30mm hole-saw drill through tub front panel, file away any sharp edges. Apply anti rust coating. Repeat to other side.



















- 1. Using the retained screws, spring washer and washer, Loosely fasten the side rail to the location indicated.
- 2. Side rail edge must compress and meet with the canister profile as indicated below.
- 3. Fasten all screws tight.





























Fasten the M8 nut against clamp bracket.



Clean area with non oil based cleaner, ie alcohol wipe.
 Apply clear protective tape to left and right top corners of the tailgate as indicated.



## Install front drain pipes through pre-drilled holes of the canister. (RHS/LHS)