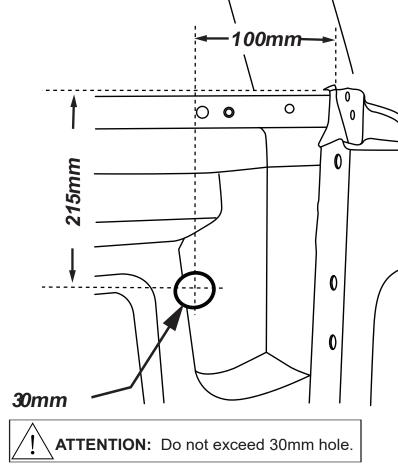

**Rubber Gloves** 

**Hearing Protection** 

Measure down from top of headboard 215mm & 100mm from inside wall of bed as shown. Repeat to the other side.

Using a 30mm hole-saw drill through tub front panel, file away any sharp edges. Apply anti rust coating. Repeat to other side.