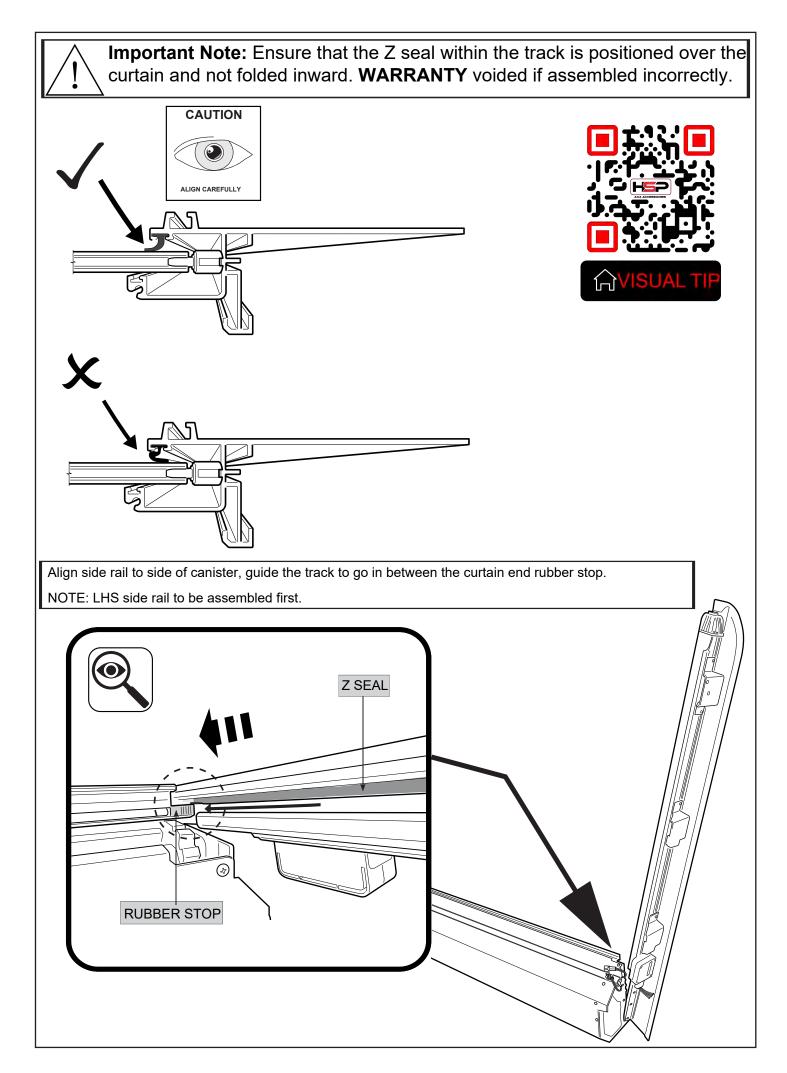

e</li> <li>Spanner &amp; Socket</li> <li>Tape measure</li> <li>Holesaw</li> <li>Filing tool</li> </ul> | <ul> <li>Soapy water solution</li> <li>Allen Key set</li> <li>Screw driver</li> <li>Rust Inhibitor</li> <li>Trim Removal Tool</li> </ul> |



**Rubber Gloves** 



**Hearing Protection** 









Measure down from top of headboard 215mm & 100mm from inside wall of bed as shown. Repeat to the other side.

Using a 30mm hole-saw drill through tub front panel, file away any sharp edges. Apply anti rust coating. Repeat to other side.



















- 1. Using the retained screws, spring washer and washer, Loosely fasten the side rail to the location indicated.
- 2. Side rail edge must compress and meet with the canister profile as indicated below.
- 3. Fasten all screws tight.





























Fasten the M8 nut against clamp bracket.



Clean area with non oil based cleaner, ie alcohol wipe.
 Apply clear protective tape to left and right top corners of the tailgate as indicated.



## Install front drain pipes through pre-drilled holes of the canister. (RHS/LHS)