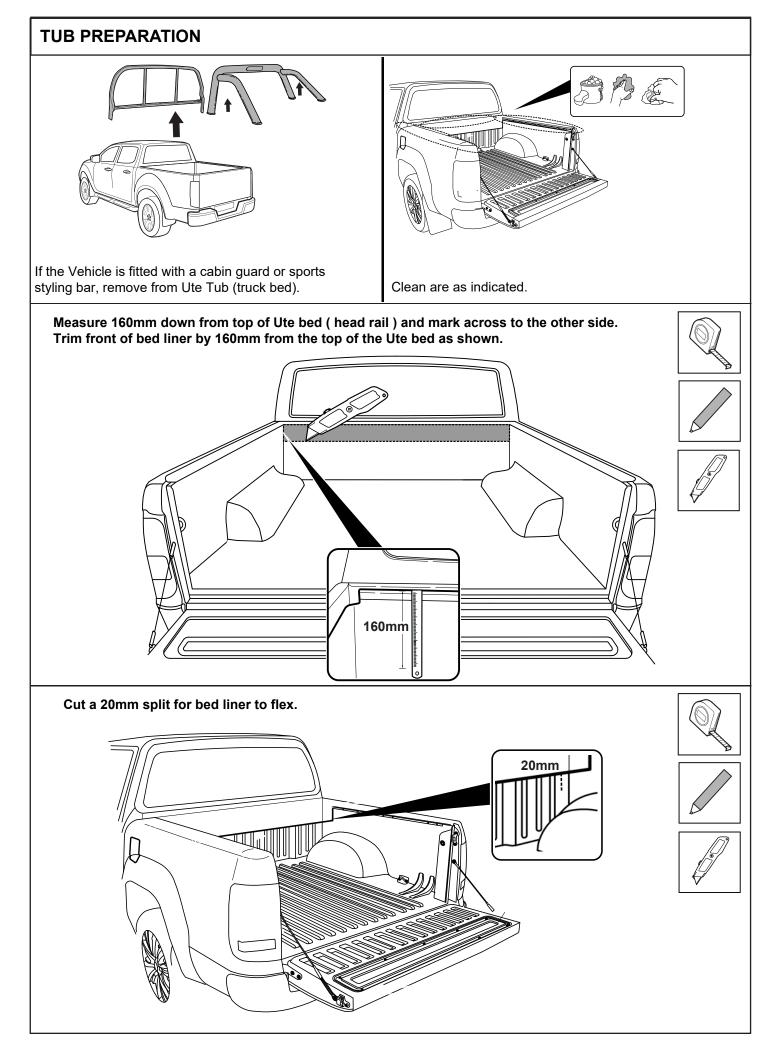

|                                                                                                                                          |
| Tools Required    | <ul> <li>Pen / Marker</li> <li>Centre Punch</li> <li>Drill &amp; Drill bits</li> <li>Caulking Gun</li> <li>Silicon - Non Acetic</li> </ul>                                                                                                                                                                           | <ul> <li>Scissors &amp; Knife</li> <li>Spanner &amp; Socket</li> <li>Tape measure</li> <li>Holesaw</li> <li>Filing tool</li> </ul> | <ul> <li>Soapy water solution</li> <li>Allen Key set</li> <li>Screw driver</li> <li>Rust Inhibitor</li> <li>Trim Removal Tool</li> </ul> |



**Rubber Gloves** 



**Hearing Protection** 









Measure down from top of headboard 215mm & 100mm from inside wall of bed as shown. Repeat to the other side.

Using a 30mm hole-saw drill through tub front panel, file away any sharp edges. Apply anti rust coating. Repeat to other side.



















- 1. Using the retained screws, spring washer and washer, Loosely fasten the side rail to the location indicated.
- 2. Side rail edge must compress and meet with the canister profile as indicated below.
- 3. Fasten all screws tight.





























Fasten the M8 nut against clamp bracket.



Clean area with non oil based cleaner, ie alcohol wipe.
 Apply clear protective tape to left and right top corners of the tailgate as indicated.



## Install front drain pipes through pre-drilled holes of the canister. (RHS/LHS)