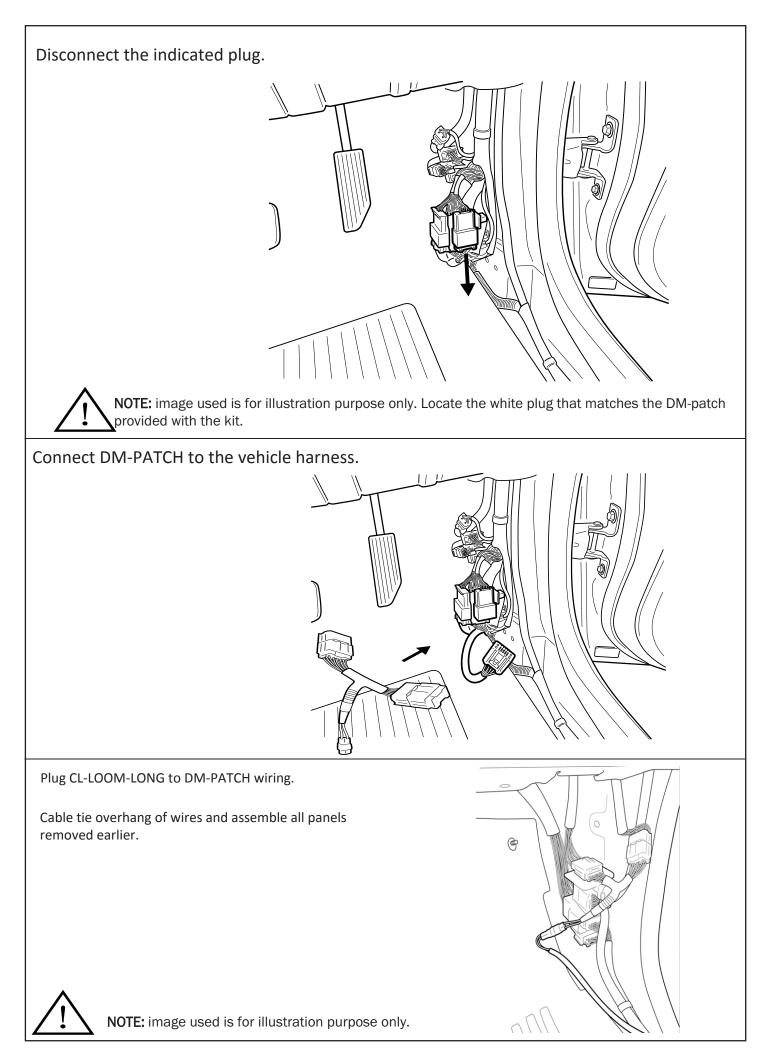

ng Gun</li> <li>Silicon - Non Acetic</li> </ul>                                                                                                                                                                           | <ul> <li>Scissors &amp; Knife</li> <li>Spanner &amp; Socket</li> <li>Tape measure</li> <li>Holesaw</li> <li>Filing tool</li> </ul> | <ul> <li>Soapy water solution</li> <li>Allen Key set</li> <li>Screw driver</li> <li>Rust Inhibitor</li> <li>Trim Removal Tool</li> </ul> |



**Rubber Gloves** 



**Hearing Protection** 









Measure down from top of headboard 215mm & 100mm from inside wall of bed as shown. Repeat to the other side.

Using a 30mm hole-saw drill through tub front panel, file away any sharp edges. Apply anti rust coating. Repeat to other side.



















- 1. Using the retained screws, spring washer and washer, Loosely fasten the side rail to the location indicated.
- 2. Side rail edge must compress and meet with the canister profile as indicated below.
- 3. Fasten all screws tight.





























Fasten the M8 nut against clamp bracket.



Clean area with non oil based cleaner, ie alcohol wipe.
 Apply clear protective tape to left and right top corners of the tailgate as indicated.



## Install front drain pipes through pre-drilled holes of the canister. (RHS/LHS)