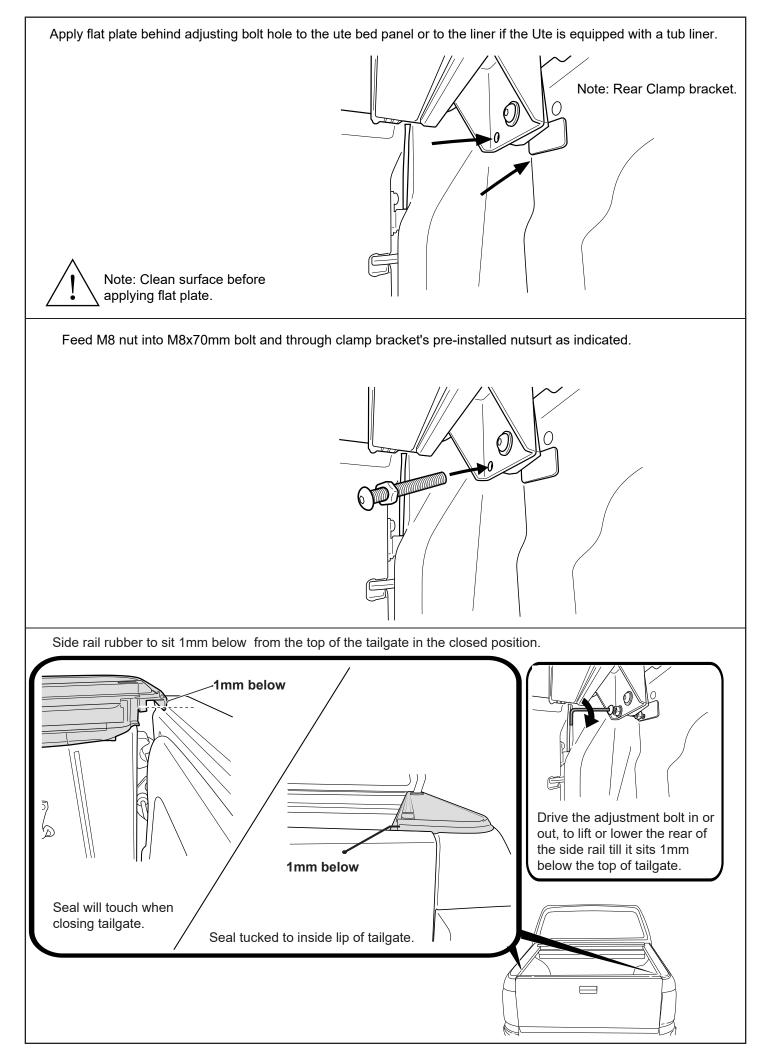

Fasten the M8 nut against clamp bracket.

Clean area with non oil based cleaner, ie alcohol wipe.
 Apply clear protective tape to left and right top corners of the tailgate as indicated.