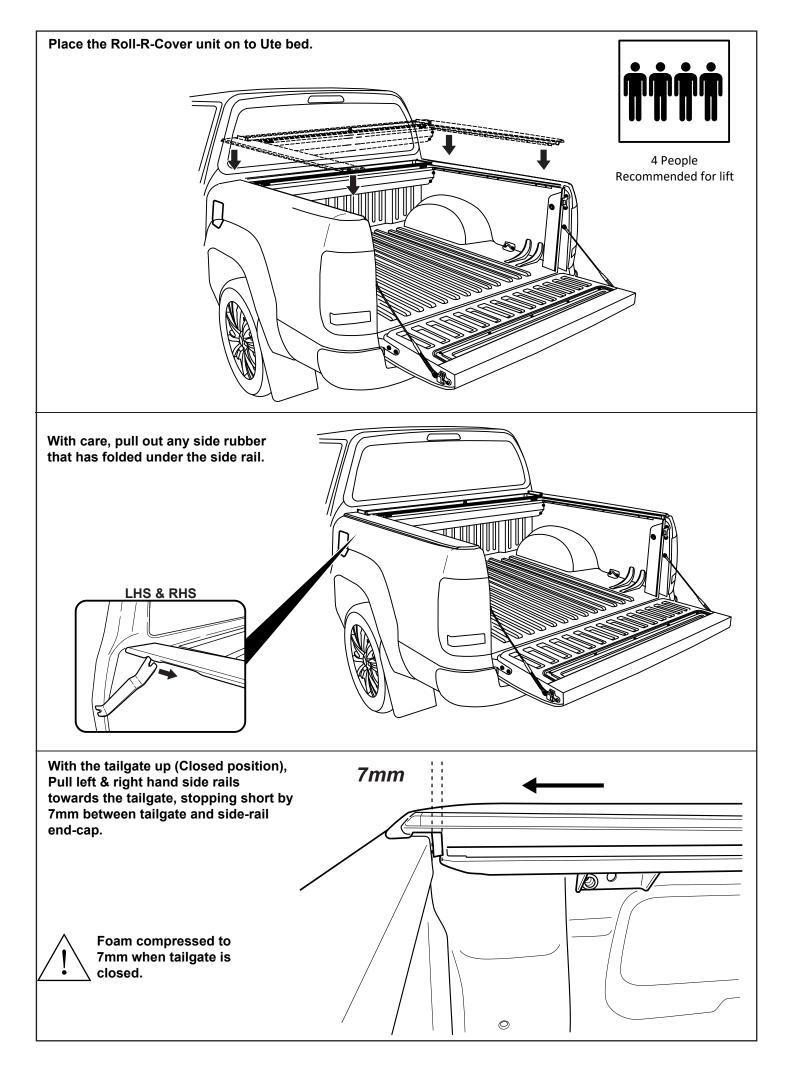

## **INSTALLATION INSTRUCTIONS**

MAZDA BT-50 Dual Cab MY21, 07/2020+ fitted with Armour bar

**INSTALLATION TIME:** 1 hours and 45 minutes (Approximately)

| IMPORTANT         | <ul> <li>Do not stand/sit or rest heavy objects on Roll R Cover</li> <li>Humans or animals are not to be under the closed cover at any given time</li> <li>Tonneau Cover is not dust or water tight</li> <li>If contact with volatile chemicals occur, clean Cover with mild detergent and water solution</li> </ul> |                                                                                                                                    |                                                                                                                                          |
|-------------------|----------------------------------------------------------------------------------------------------------------------------------------------------------------------------------------------------------------------------------------------------------------------------------------------------------------------|------------------------------------------------------------------------------------------------------------------------------------|------------------------------------------------------------------------------------------------------------------------------------------|
| Care Instructions |                                                                                                                                                                                                                                                                                                                      | tergent and water solution                                                                                                         |                                                                                                                                          |
| Maintenance       | Refer to Maintenance instructions.                                                                                                                                                                                                                                                                                   |                                                                                                                                    |                                                                                                                                          |
| Tools Required    | <ul> <li>Pen / Marker</li> <li>Centre Punch</li> <li>Drill &amp; Drill bits</li> <li>Caulking Gun</li> <li>Silicon - Non Acetic</li> </ul>                                                                                                                                                                           | <ul> <li>Scissors &amp; Knife</li> <li>Spanner &amp; Socket</li> <li>Tape measure</li> <li>Holesaw</li> <li>Filing tool</li> </ul> | <ul> <li>Soapy water solution</li> <li>Allen Key set</li> <li>Screw driver</li> <li>Rust Inhibitor</li> <li>Trim Removal Tool</li> </ul> |