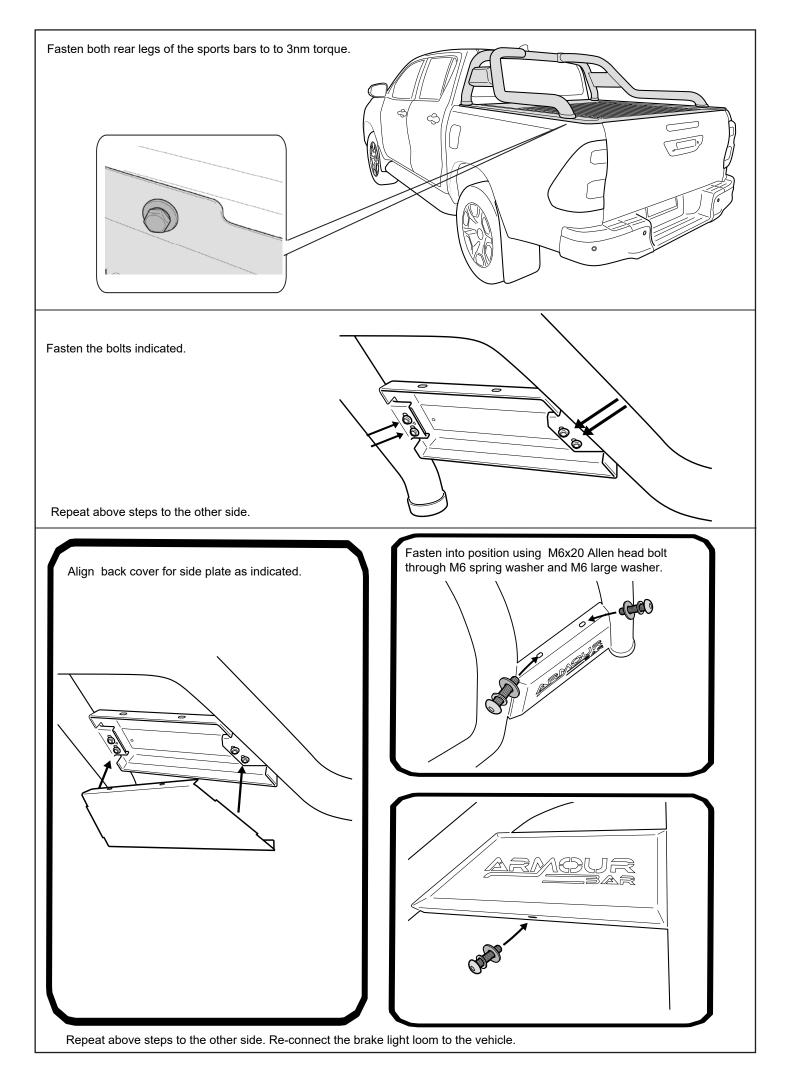

Fasten the M8 nut against clamp bracket.

Clean area with non oil based cleaner, ie alcohol wipe.
 Apply clear protective tape to left and right top corners of the tailgate as indicated.