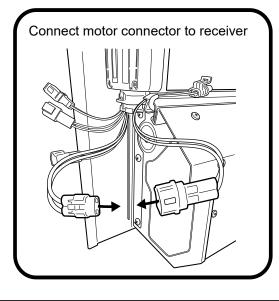

Knife</li> <li>Spanner &amp; Socket</li> <li>Tape measure</li> <li>Holesaw</li> <li>Filing tool</li> </ul> | <ul> <li>Soapy water solution</li> <li>Allen Key set</li> <li>Screw driver</li> <li>Rust Inhibitor</li> <li>Trim Removal Tool</li> </ul> |



**Rubber Gloves** 



**Hearing Protection** 









Measure down from top of headboard 215mm & 100mm from inside wall of bed as shown. Repeat to the other side.

Using a 30mm hole-saw drill through tub front panel, file away any sharp edges. Apply anti rust coating. Repeat to other side.



















- 1. Using the retained screws, spring washer and washer, Loosely fasten the side rail to the location indicated.
- 2. Side rail edge must compress and meet with the canister profile as indicated below.
- 3. Fasten all screws tight.





























Fasten the M8 nut against clamp bracket.



Clean area with non oil based cleaner, ie alcohol wipe.
 Apply clear protective tape to left and right top corners of the tailgate as indicated.



## Install front drain pipes through pre-drilled holes of the canister. (RHS/LHS)