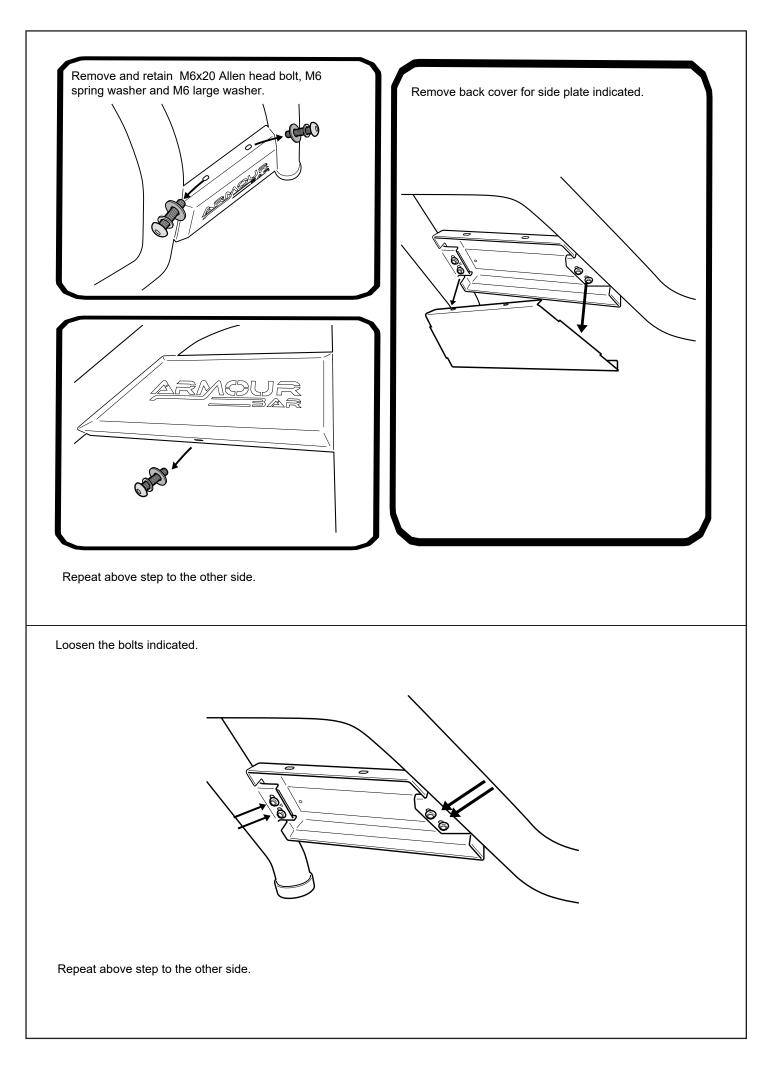

Fasten the M8 nut against clamp bracket.

Clean area with non oil based cleaner, ie alcohol wipe.
 Apply clear protective tape to left and right top corners of the tailgate as indicated.