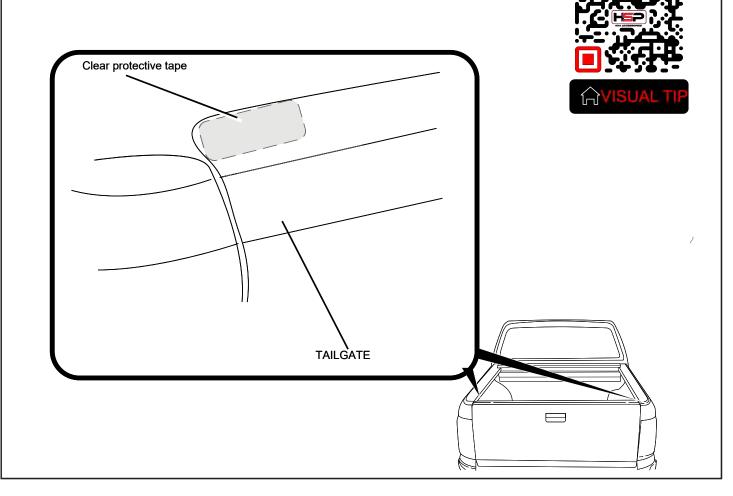

Fasten the M8 nut against clamp bracket.

Clean area with non oil based cleaner, ie alcohol wipe.
 Apply clear protective tape to left and right top corners of the tailgate as indicated.