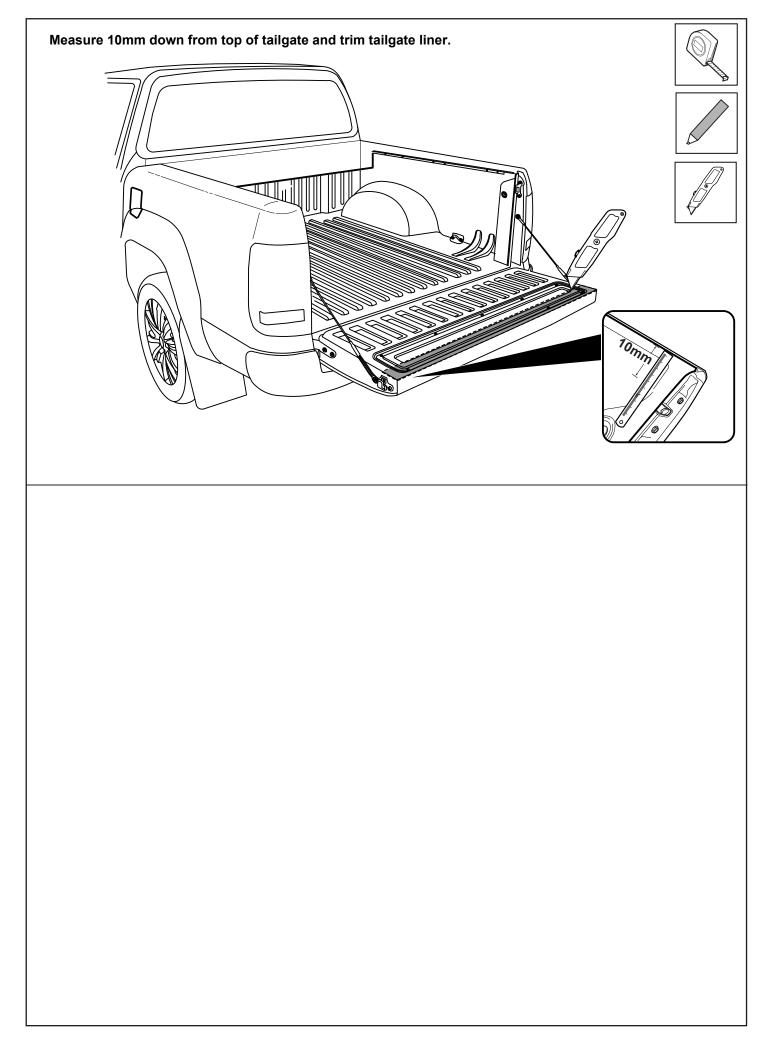

|                                                                                                                                          |
| Tools Required    | <ul> <li>Pen / Marker</li> <li>Centre Punch</li> <li>Drill &amp; Drill bits</li> <li>Caulking Gun</li> <li>Silicon - Non Acetic</li> </ul>                                                                                                                                                                           | <ul> <li>Scissors &amp; Knife</li> <li>Spanner &amp; Socket</li> <li>Tape measure</li> <li>Holesaw</li> <li>Filing tool</li> </ul> | <ul> <li>Soapy water solution</li> <li>Allen Key set</li> <li>Screw driver</li> <li>Rust Inhibitor</li> <li>Trim Removal Tool</li> </ul> |



**Rubber Gloves** 



**Hearing Protection** 









Measure down from top of headboard 215mm & 100mm from inside wall of bed as shown. Repeat to the other side.

Using a 30mm hole-saw drill through tub front panel, file away any sharp edges. Apply anti rust coating. Repeat to other side.



















- 1. Using the retained screws, spring washer and washer, Loosely fasten the side rail to the location indicated.
- 2. Side rail edge must compress and meet with the canister profile as indicated below.
- 3. Fasten all screws tight.





























Fasten the M8 nut against clamp bracket.



Clean area with non oil based cleaner, ie alcohol wipe.
 Apply clear protective tape to left and right top corners of the tailgate as indicated.



## Install front drain pipes through pre-drilled holes of the canister. (RHS/LHS)