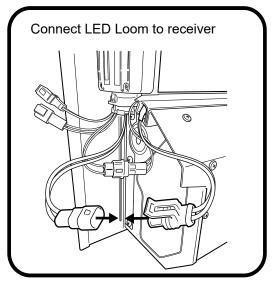

ife</li> <li>Spanner &amp; Socket</li> <li>Tape measure</li> <li>Holesaw</li> <li>Filing tool</li> </ul> | <ul> <li>Soapy water solution</li> <li>Allen Key set</li> <li>Screw driver</li> <li>Rust Inhibitor</li> <li>Trim Removal Tool</li> </ul> |



**Rubber Gloves** 



**Hearing Protection** 









Measure down from top of headboard 215mm & 100mm from inside wall of bed as shown. Repeat to the other side.

Using a 30mm hole-saw drill through tub front panel, file away any sharp edges. Apply anti rust coating. Repeat to other side.



















- 1. Using the retained screws, spring washer and washer, Loosely fasten the side rail to the location indicated.
- 2. Side rail edge must compress and meet with the canister profile as indicated below.
- 3. Fasten all screws tight.





























Fasten the M8 nut against clamp bracket.



Clean area with non oil based cleaner, ie alcohol wipe.
 Apply clear protective tape to left and right top corners of the tailgate as indicated.



## Install front drain pipes through pre-drilled holes of the canister. (RHS/LHS)