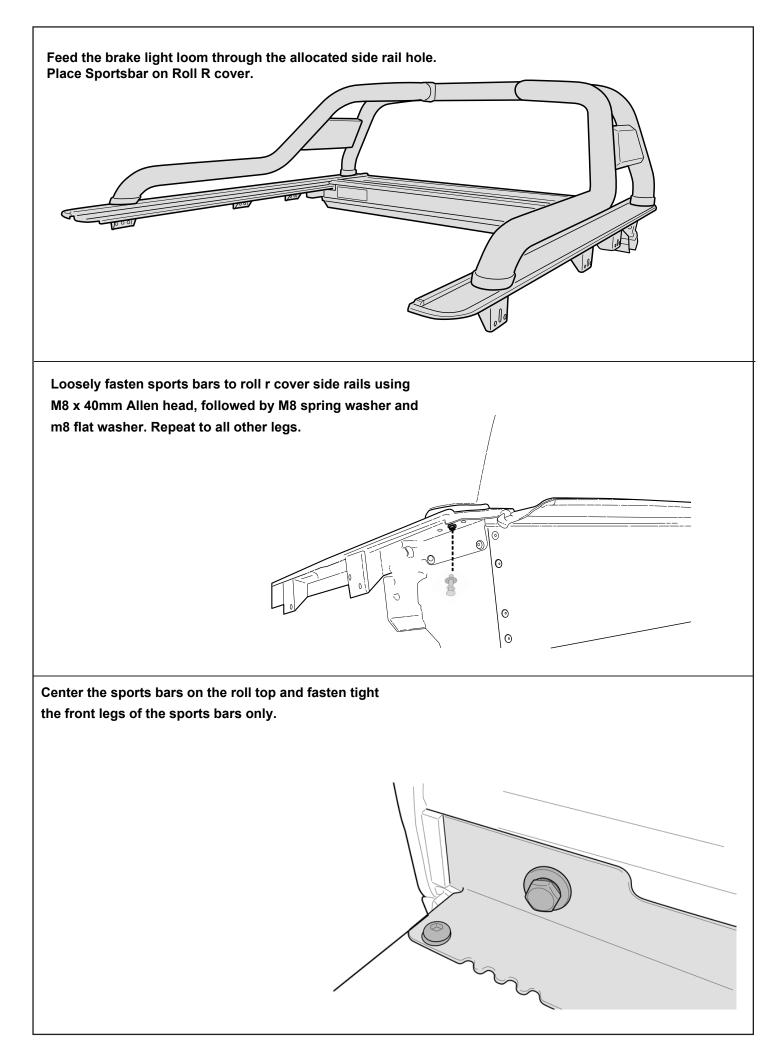

Fasten the M8 nut against clamp bracket.

Clean area with non oil based cleaner, ie alcohol wipe.
 Apply clear protective tape to left and right top corners of the tailgate as indicated.