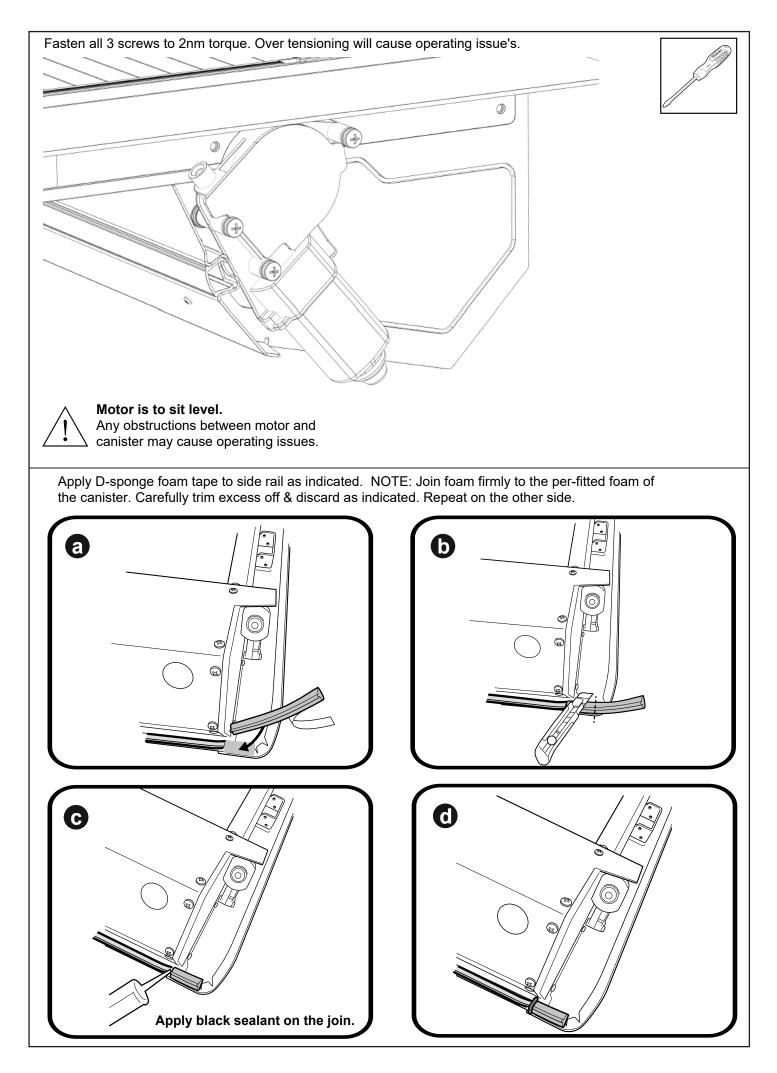

i> <li>Spanner &amp; Socket</li> <li>Tape measure</li> <li>Holesaw</li> <li>Filing tool</li> </ul> | <ul> <li>Soapy water solution</li> <li>Allen Key set</li> <li>Screw driver</li> <li>Rust Inhibitor</li> <li>Trim Removal Tool</li> </ul> |



**Rubber Gloves** 



**Hearing Protection** 









Measure down from top of headboard 215mm & 100mm from inside wall of bed as shown. Repeat to the other side.

Using a 30mm hole-saw drill through tub front panel, file away any sharp edges. Apply anti rust coating. Repeat to other side.



















- 1. Using the retained screws, spring washer and washer, Loosely fasten the side rail to the location indicated.
- 2. Side rail edge must compress and meet with the canister profile as indicated below.
- 3. Fasten all screws tight.





























Fasten the M8 nut against clamp bracket.



Clean area with non oil based cleaner, ie alcohol wipe.
 Apply clear protective tape to left and right top corners of the tailgate as indicated.



## Install front drain pipes through pre-drilled holes of the canister. (RHS/LHS)