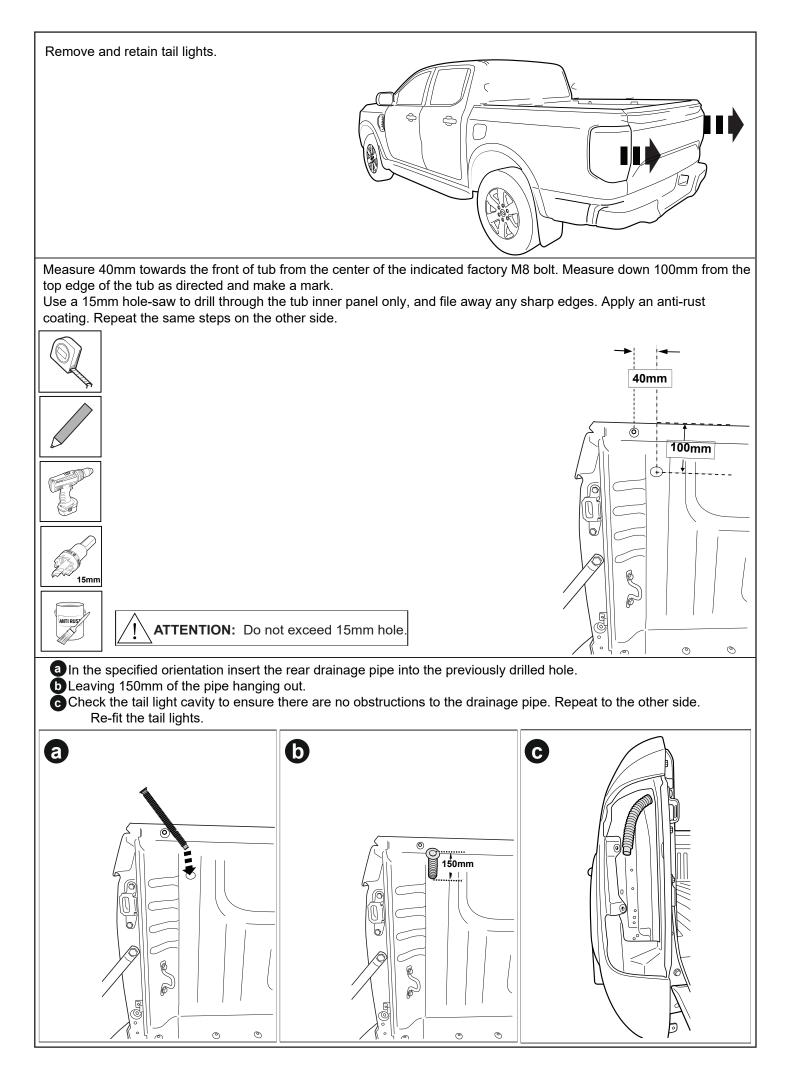

**Rubber Gloves** 

**Hearing Protection** 

Measure down from top of headboard 215mm & 100mm from inside wall of bed as shown. Repeat to the other side.

Using a 30mm hole-saw drill through tub front panel, file away any sharp edges. Apply anti rust coating. Repeat to other side.