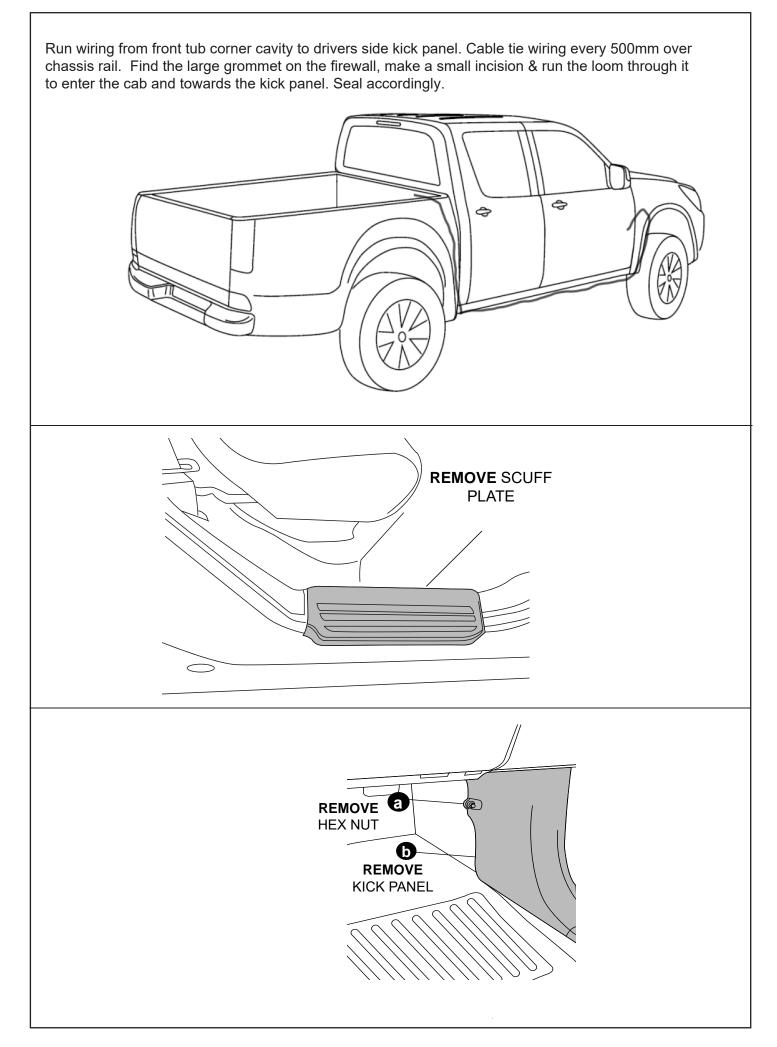

king Gun</li> <li>Silicon - Non Acetic</li> </ul>                                                                                                                                                                           | <ul> <li>Scissors &amp; Knife</li> <li>Spanner &amp; Socket</li> <li>Tape measure</li> <li>Holesaw</li> <li>Filing tool</li> </ul> | <ul> <li>Soapy water solution</li> <li>Allen Key set</li> <li>Screw driver</li> <li>Rust Inhibitor</li> <li>Trim Removal Tool</li> </ul> |



**Rubber Gloves** 



**Hearing Protection** 









Measure down from top of headboard 215mm & 100mm from inside wall of bed as shown. Repeat to the other side.

Using a 30mm hole-saw drill through tub front panel, file away any sharp edges. Apply anti rust coating. Repeat to other side.



















- 1. Using the retained screws, spring washer and washer, Loosely fasten the side rail to the location indicated.
- 2. Side rail edge must compress and meet with the canister profile as indicated below.
- 3. Fasten all screws tight.





























Fasten the M8 nut against clamp bracket.



Clean area with non oil based cleaner, ie alcohol wipe.
 Apply clear protective tape to left and right top corners of the tailgate as indicated.



## Install front drain pipes through pre-drilled holes of the canister. (RHS/LHS)