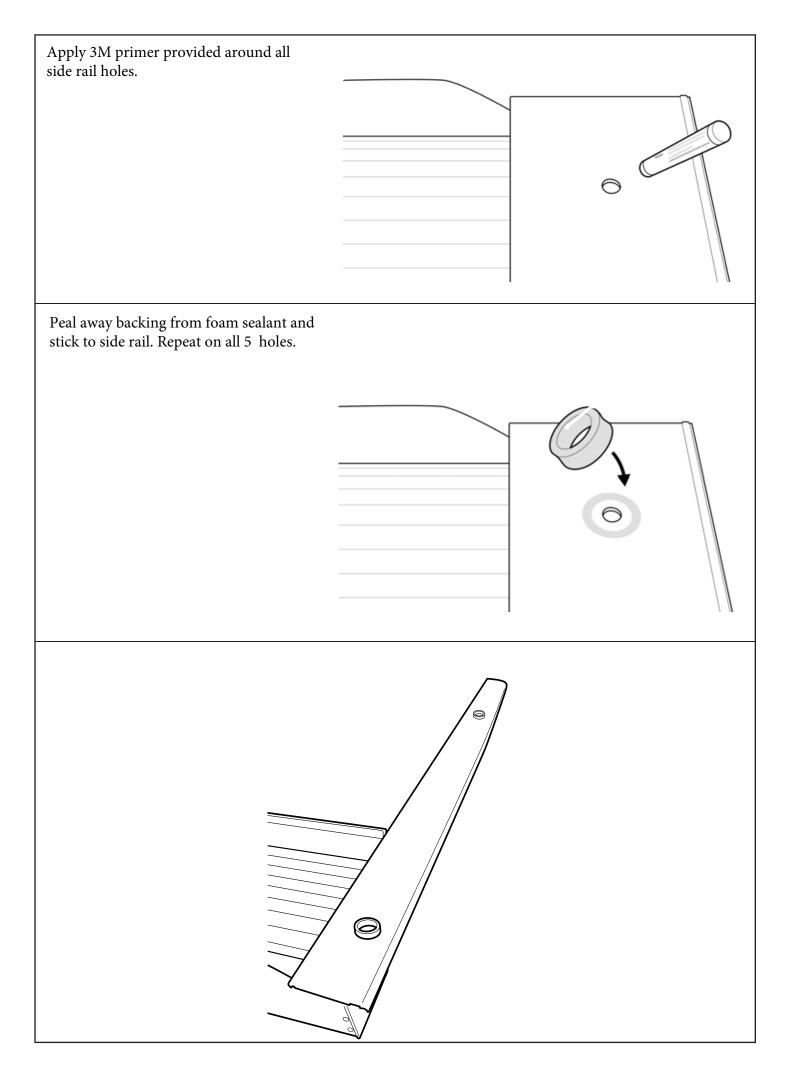

- 1. Using the retained screws, spring washer and washer, Loosely fasten the side rail to the location indicated.
- 2. Side rail edge must compress and meet with the canister profile as indicated below.
- 3. Fasten all screws tight.