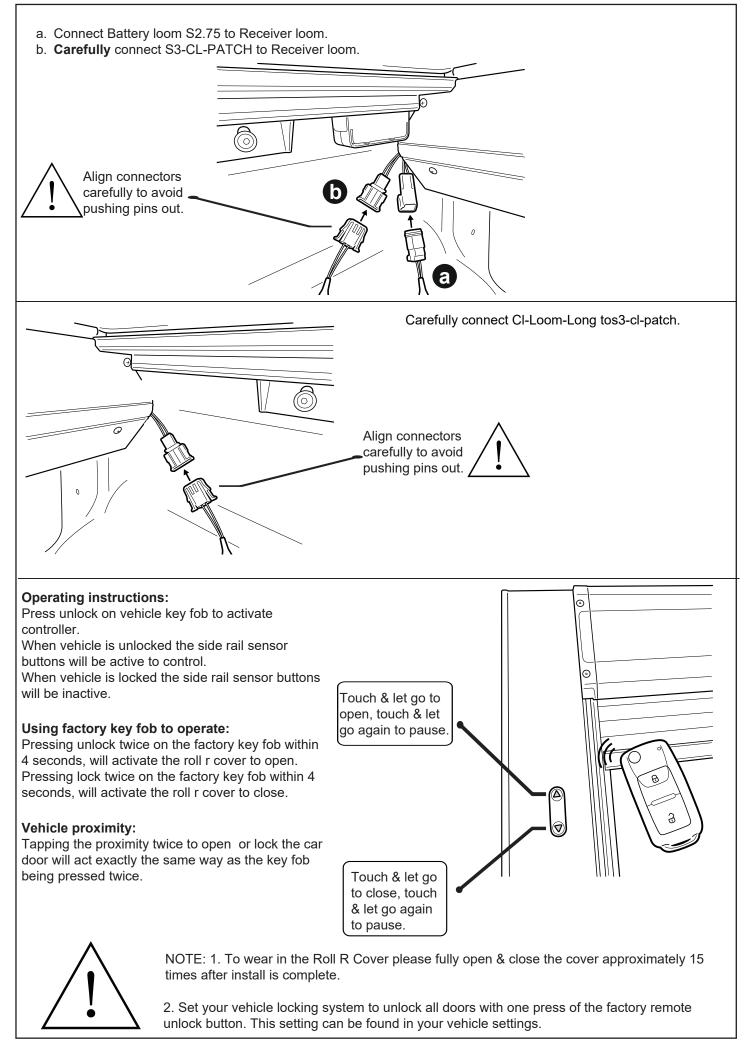

Measure down from top of headboard 215mm & 100mm from inside wall of bed as shown. Repeat to the other side.

Using a 30mm hole-saw drill through tub front panel, file away any sharp edges. Apply anti rust coating. Repeat to other side.



















- 1. Using the retained screws, spring washer and washer, Loosely fasten the side rail to the location indicated.
- 2. Side rail edge must compress and meet with the canister profile as indicated below.
- 3. Fasten all screws tight.





























Fasten the M8 nut against clamp bracket.



Clean area with non oil based cleaner, ie alcohol wipe.
 Apply clear protective tape to left and right top corners of the tailgate as indicated.



## Install front drain pipes through pre-drilled holes of the canister. (RHS/LHS)