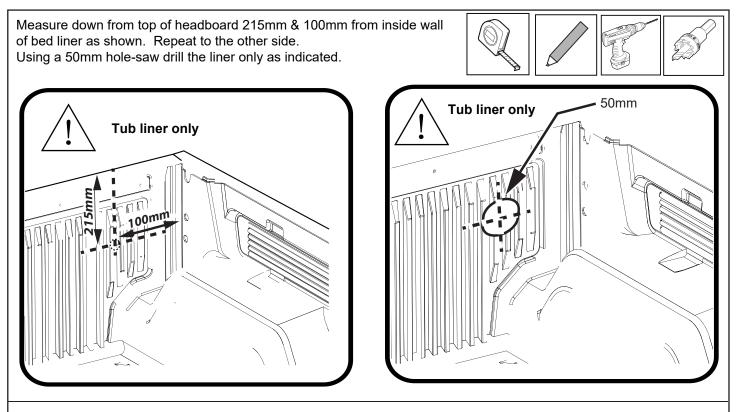

**Rubber Gloves** 

**Hearing Protection** 

Measure down from top of headboard 215mm & 100mm from inside wall of bed as shown. Repeat to the other side.

Using a 30mm hole-saw drill through tub front panel, file away any sharp edges. Apply anti rust coating. Repeat to other side.