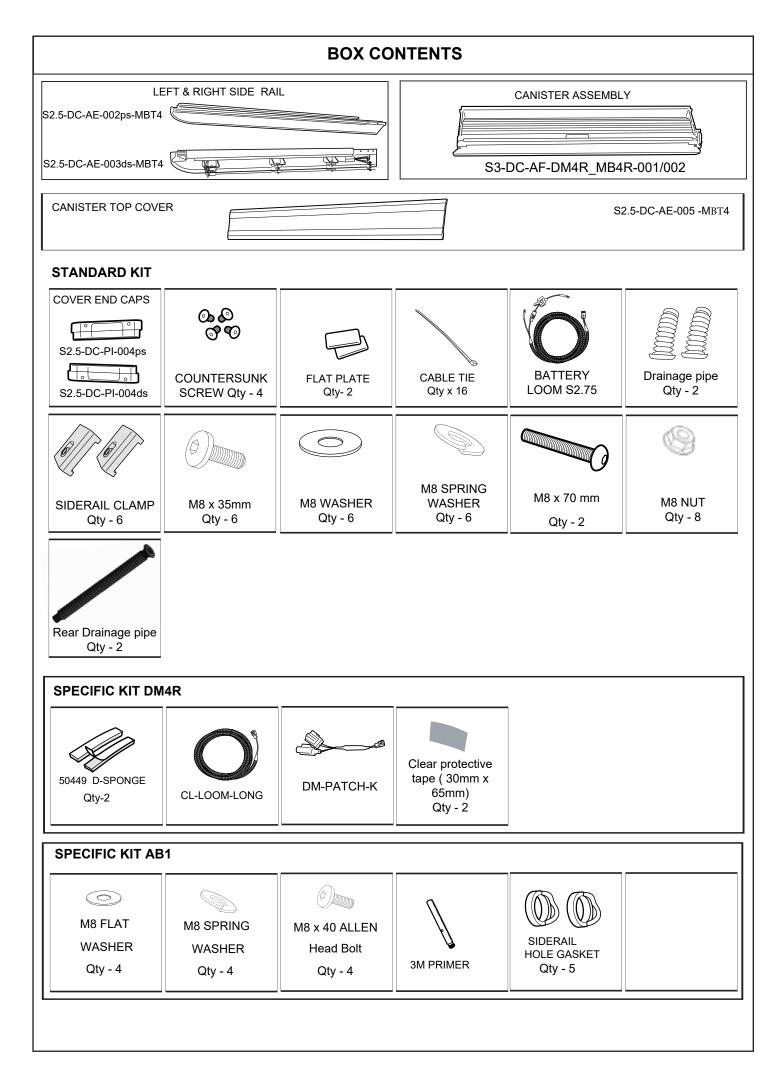

|                                                                                                                                          |
| Tools Required    | <ul> <li>Pen / Marker</li> <li>Centre Punch</li> <li>Drill &amp; Drill bits</li> <li>Caulking Gun</li> <li>Silicon - Non Acetic</li> </ul>                                                                                                                                                                           | <ul> <li>Scissors &amp; Knife</li> <li>Spanner &amp; Socket</li> <li>Tape measure</li> <li>Holesaw</li> <li>Filing tool</li> </ul> | <ul> <li>Soapy water solution</li> <li>Allen Key set</li> <li>Screw driver</li> <li>Rust Inhibitor</li> <li>Trim Removal Tool</li> </ul> |



**Rubber Gloves** 



**Hearing Protection** 









Measure down from top of headboard 215mm & 100mm from inside wall of bed as shown. Repeat to the other side.

Using a 30mm hole-saw drill through tub front panel, file away any sharp edges. Apply anti rust coating. Repeat to other side.



















- 1. Using the retained screws, spring washer and washer, Loosely fasten the side rail to the location indicated.
- 2. Side rail edge must compress and meet with the canister profile as indicated below.
- 3. Fasten all screws tight.





























Fasten the M8 nut against clamp bracket.



Clean area with non oil based cleaner, ie alcohol wipe.
 Apply clear protective tape to left and right top corners of the tailgate as indicated.



## Install front drain pipes through pre-drilled holes of the canister. (RHS/LHS)