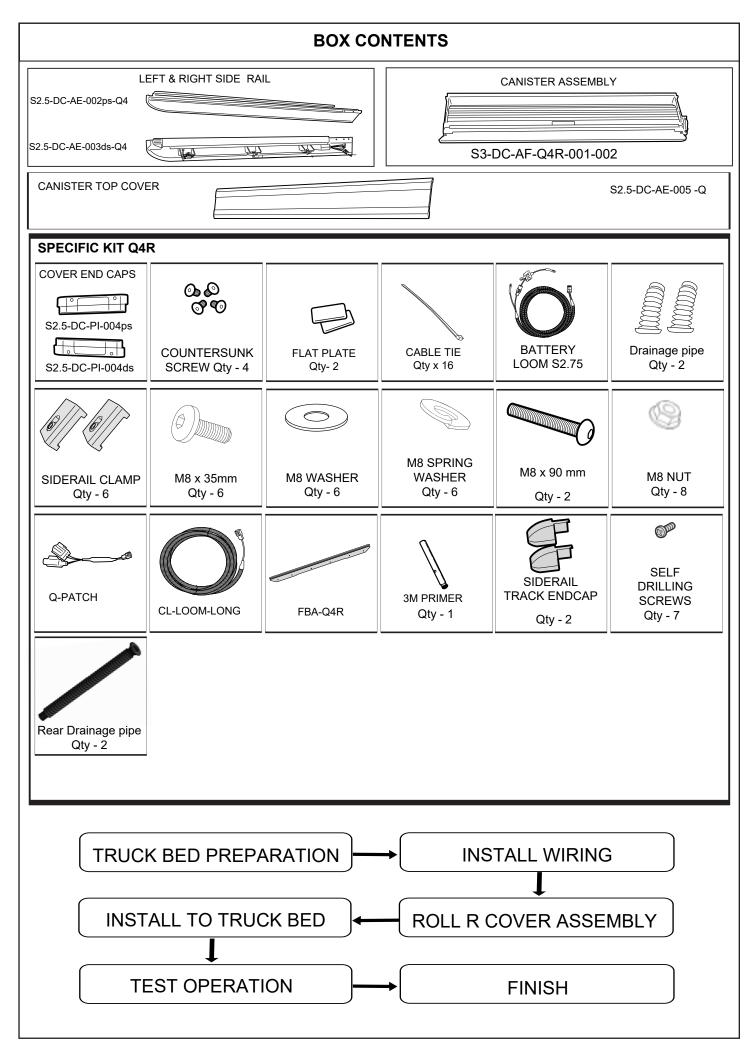

Roll R Cover Series 3.5

# WWW.HSPUTELIDS.COM

Part No: Q4R-S3.5

# **INSTALLATION INSTRUCTIONS**

To suit Mitsubishi Triton MQ & MR Dual cab.

#### **INSTALLATION TIME:** 2 Hours (Approximately)

| IMPORTANT              | <ul> <li>Do not stand/sit or rest heavy objects on Roll R Cover</li> <li>Humans or animals are not to be under the closed cover at any given time</li> <li>Tonneau Cover is not dust or water tight</li> <li>If contact with volatile chemicals occur, clean Cover with mild detergent and water solution</li> </ul>                         |                                                                                                                                    |                                                                                                                                          |
|------------------------|----------------------------------------------------------------------------------------------------------------------------------------------------------------------------------------------------------------------------------------------------------------------------------------------------------------------------------------------|------------------------------------------------------------------------------------------------------------------------------------|------------------------------------------------------------------------------------------------------------------------------------------|
| Care Instructions      | <ul> <li>Read Instructions fully before commencing installation.</li> <li>Clean Cover with a mild detergent and water solution</li> <li>Do not use abrasive cleaners or solvents</li> <li>Refer to manufactures instructions applicable to power drill.</li> <li>Protect Tub floor against scratches during installation process.</li> </ul> |                                                                                                                                    |                                                                                                                                          |
| Maintenance            | Refer to Maintenance instructions.                                                                                                                                                                                                                                                                                                           |                                                                                                                                    |                                                                                                                                          |
| Tools Required         | <ul> <li>Pen / Marker</li> <li>Centre Punch</li> <li>Drill &amp; Drill bits</li> <li>Caulking Gun</li> <li>Silicon - Non Acetic</li> </ul>                                                                                                                                                                                                   | <ul> <li>Scissors &amp; Knife</li> <li>Spanner &amp; Socket</li> <li>Tape measure</li> <li>Holesaw</li> <li>Filing tool</li> </ul> | <ul> <li>Soapy water solution</li> <li>Allen Key set</li> <li>Screw driver</li> <li>Rust Inhibitor</li> <li>Trim Removal Tool</li> </ul> |
| PERSONAL PROTECTIVE EQ | UIPMENT:                                                                                                                                                                                                                                                                                                                                     |                                                                                                                                    |                                                                                                                                          |