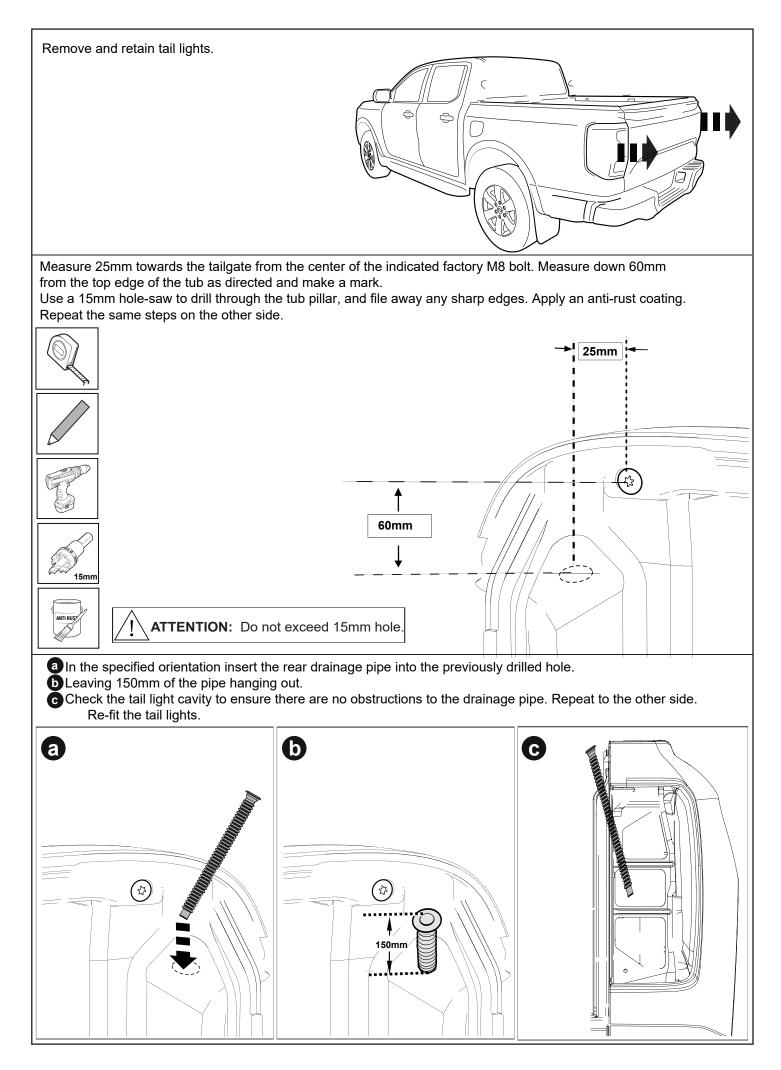

## **TUB PREPARATION**

If the Vehicle is fitted with a cabin guard or sports styling bar, remove from Ute Tub (truck bed) including any bracket's holding it.

If ute bed is fitted with a headboard, Cut ( cabin guard) head board and apply rust inhibitor.

Measure down from top of headboard 180mm & 105mm measuring from the side of the top rail. Repeat to the other side.

Using a 50mm hole-saw drill the liner only as indicated.

NOTE: Only drill the tub liner at this step.