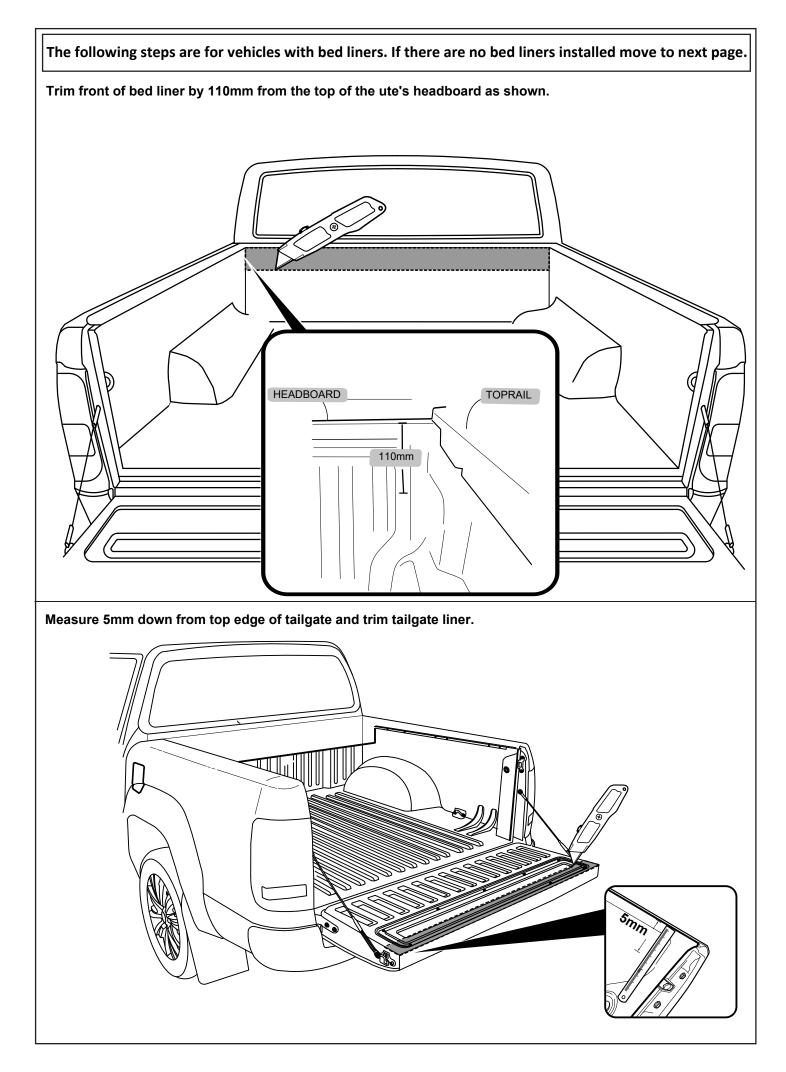

Measure down from top of headboard 180mm & 105mm measuring from the side of the top rail. Repeat to the other side.

Using a 50mm hole-saw drill the liner only as indicated.

NOTE: Only drill the tub liner at this step.