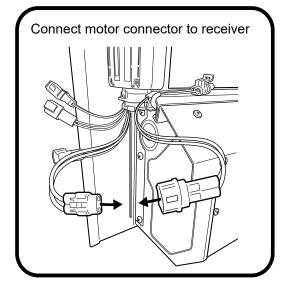

#### Install front drain pipes through pre-drilled holes of the canister. (RHS/LHS)

- a. Connect Battery loom S2.75 to Receiver loom.
- b. Carefully connect CI-Loom-short to Receiver loom.

NOTE: 1. To wear in the Roll R Cover please fully open & close the cover approximately 15 times after install is complete.