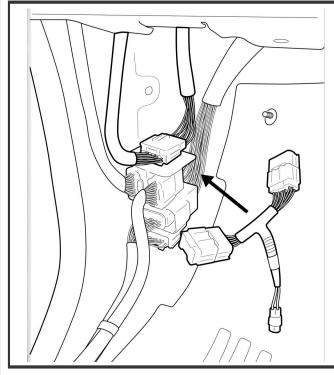

### Unplug indicated plug and plug Q-PATCH wiring.

Cable tie overhang of wires and assemble all panels removed earlier.

Plug CL-LOOM-LONG to Q-PATCH wiring.

- 1. Using the retained screws, spring washer and washer, Loosely fasten the side rail to the location indicated.
- 2. Side rail edge must compress and meet with the canister profile as indicated below.
- 3. Fasten all screws tight.