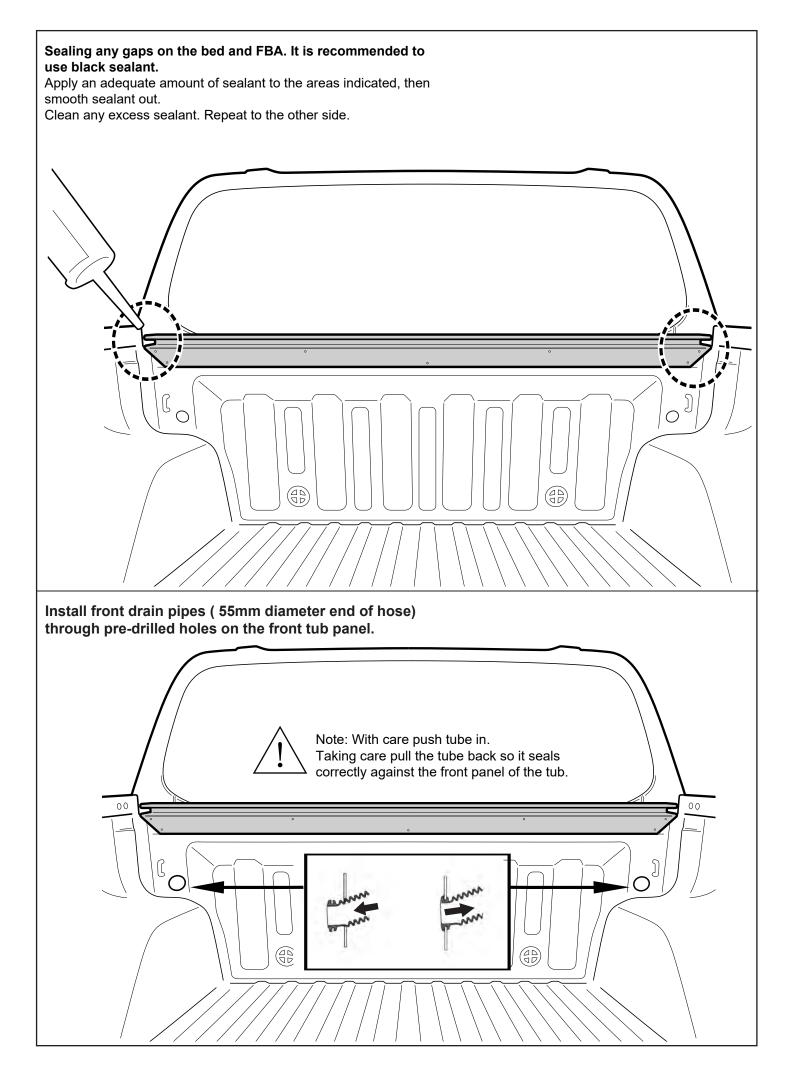

#### Install front drain pipes through pre-drilled holes of the canister. (RHS/LHS)

- a. Connect Battery loom S2.75 to Receiver loom.
- b. Carefully connect CI-Loom-short to Receiver loom.

NOTE: 1. To wear in the Roll R Cover please fully open & close the cover approximately 15 times after install is complete.