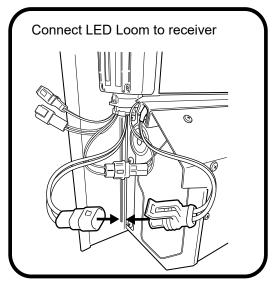

#### Install front drain pipes through pre-drilled holes of the canister. (RHS/LHS)

- a. Connect Battery loom S2.75 to Receiver loom.
- b. Carefully connect CI-Loom-short to Receiver loom.

NOTE: 1. To wear in the Roll R Cover please fully open & close the cover approximately 15 times after install is complete.