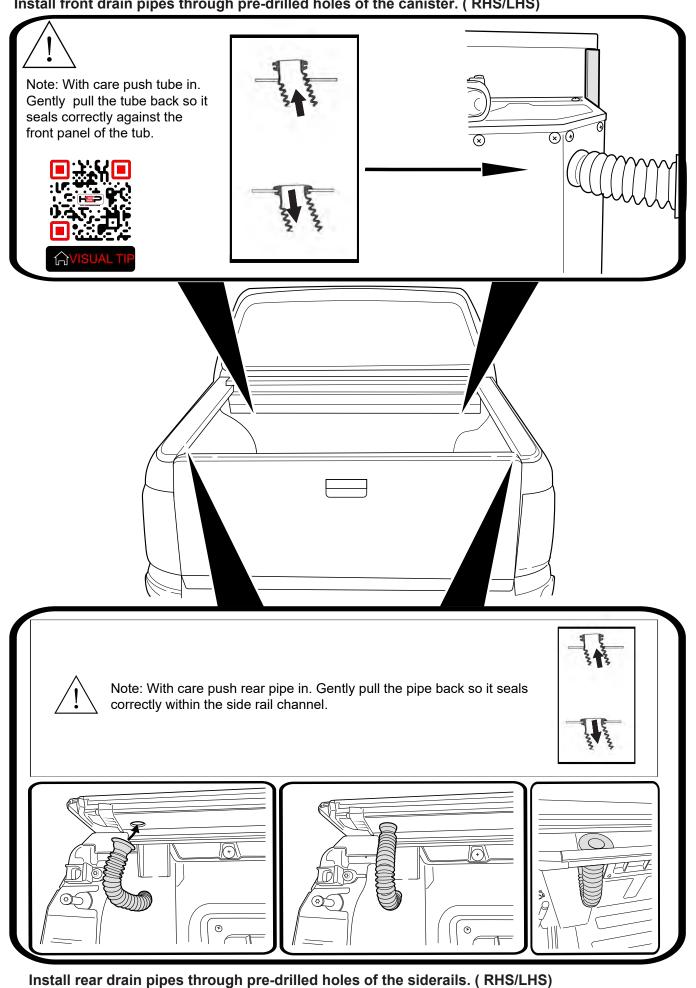

#### Install front drain pipes through pre-drilled holes of the canister. (RHS/LHS)

- a. Connect Battery loom S2.75 to Receiver loom.
- b. Carefully connect CI-Loom-short to Receiver loom.

NOTE: 1. To wear in the Roll R Cover please fully open & close the cover approximately 15 times after install is complete.