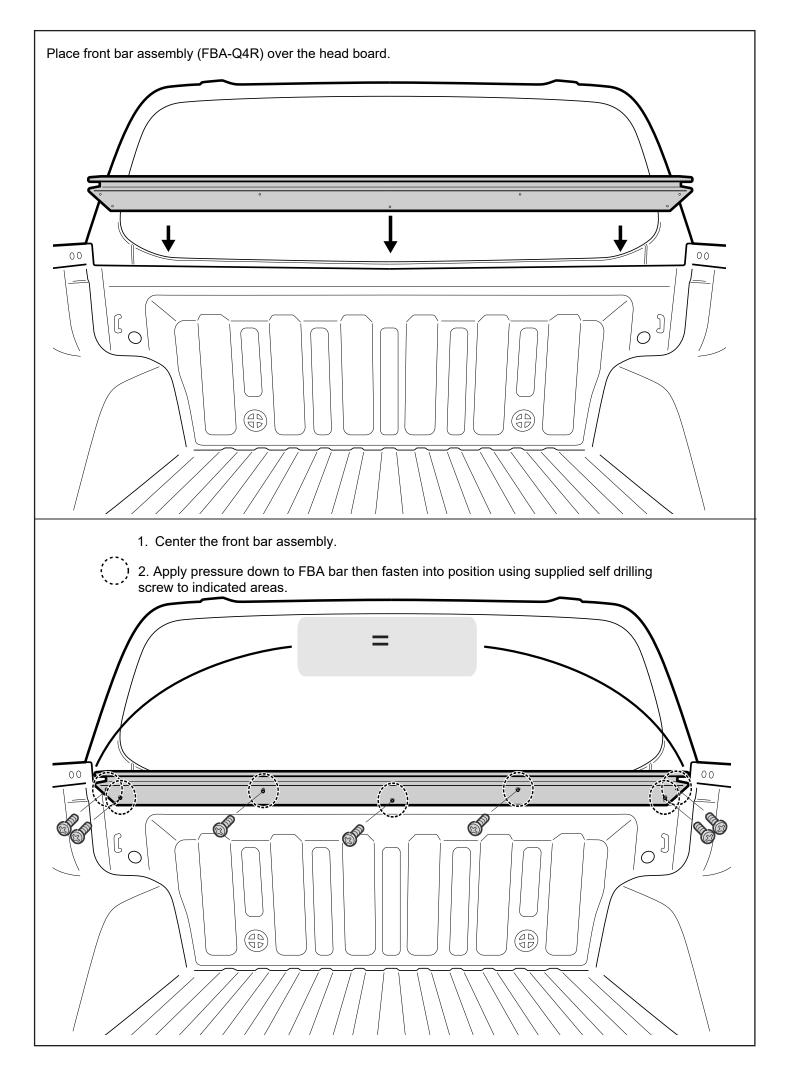

## **TUB PREPARATION**

If the Vehicle is fitted with a cabin guard or sports styling bar, remove from Ute Tub (truck bed) including any bracket's holding it.

If ute bed is fitted with a headboard, Cut ( cabin guard) head board and apply rust inhibitor.