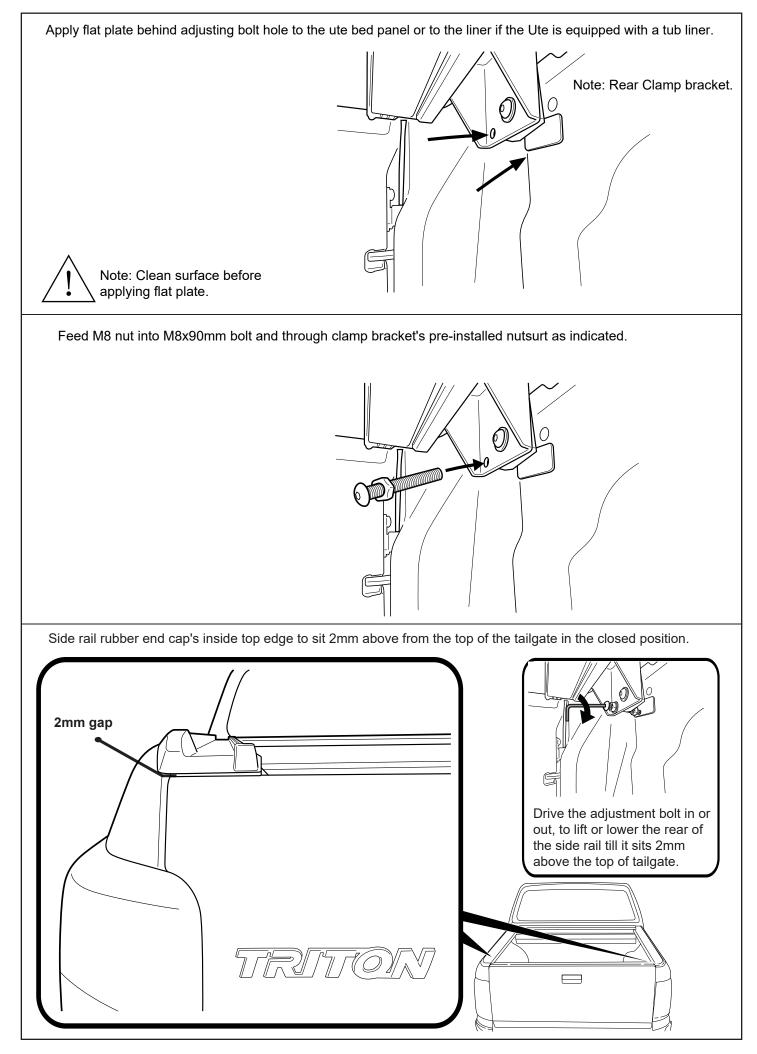

### Unplug indicated plug and plug Q-PATCH wiring.

Cable tie overhang of wires and assemble all panels removed earlier.

Plug CL-LOOM-LONG to Q-PATCH wiring.

- 1. Using the retained screws, spring washer and washer, Loosely fasten the side rail to the location indicated.
- 2. Side rail edge must compress and meet with the canister profile as indicated below.
- 3. Fasten all screws tight.

#### Install front drain pipes through pre-drilled holes of the canister. (RHS/LHS)

- a. Connect Battery loom S2.75 to Receiver loom.
- b. Carefully connect CI-Loom-short to Receiver loom.

NOTE: 1. To wear in the Roll R Cover please fully open & close the cover approximately 15 times after install is complete.