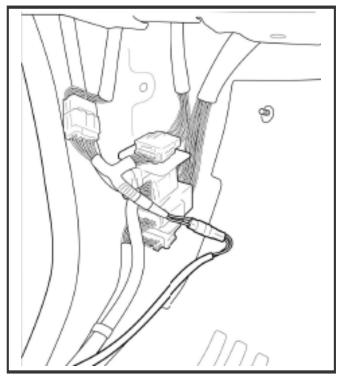

### Unplug indicated plug and plug Q-PATCH wiring.

Cable tie overhang of wires and assemble all panels removed earlier.

Plug CL-LOOM-LONG to Q-PATCH wiring.

- 1. Using the retained screws, spring washer and washer, Loosely fasten the side rail to the location indicated.
- 2. Side rail edge must compress and meet with the canister profile as indicated below.
- 3. Fasten all screws tight.

#### Install front drain pipes through pre-drilled holes of the canister. (RHS/LHS)

- a. Connect Battery loom S2.75 to Receiver loom.
- b. Carefully connect CI-Loom-short to Receiver loom.

NOTE: 1. To wear in the Roll R Cover please fully open & close the cover approximately 15 times after install is complete.