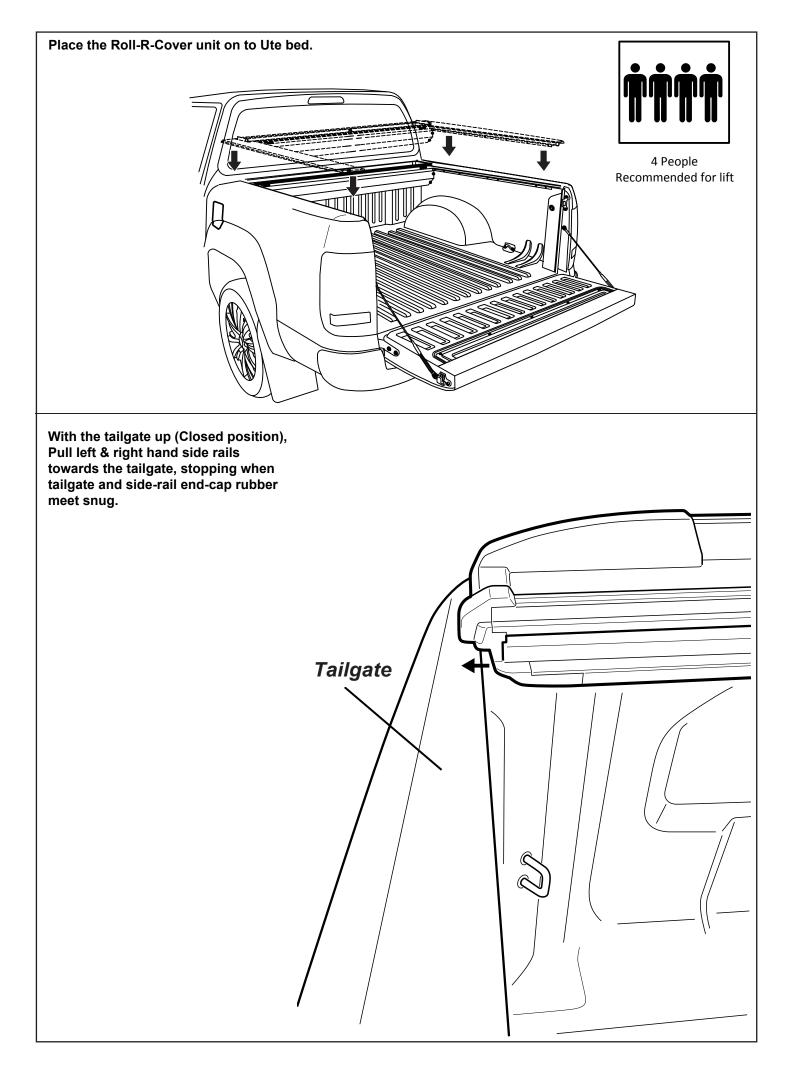

## **TUB PREPARATION**

If the Vehicle is fitted with a cabin guard or sports styling bar, remove from Ute Tub (truck bed) including any bracket's holding it.

If ute bed is fitted with a headboard, Cut ( cabin guard) head board and apply rust inhibitor.

Measure down from top of headboard 180mm & 105mm measuring from the side of the top rail. Repeat to the other side.

Using a 50mm hole-saw drill the liner only as indicated.

NOTE: Only drill the tub liner at this step.