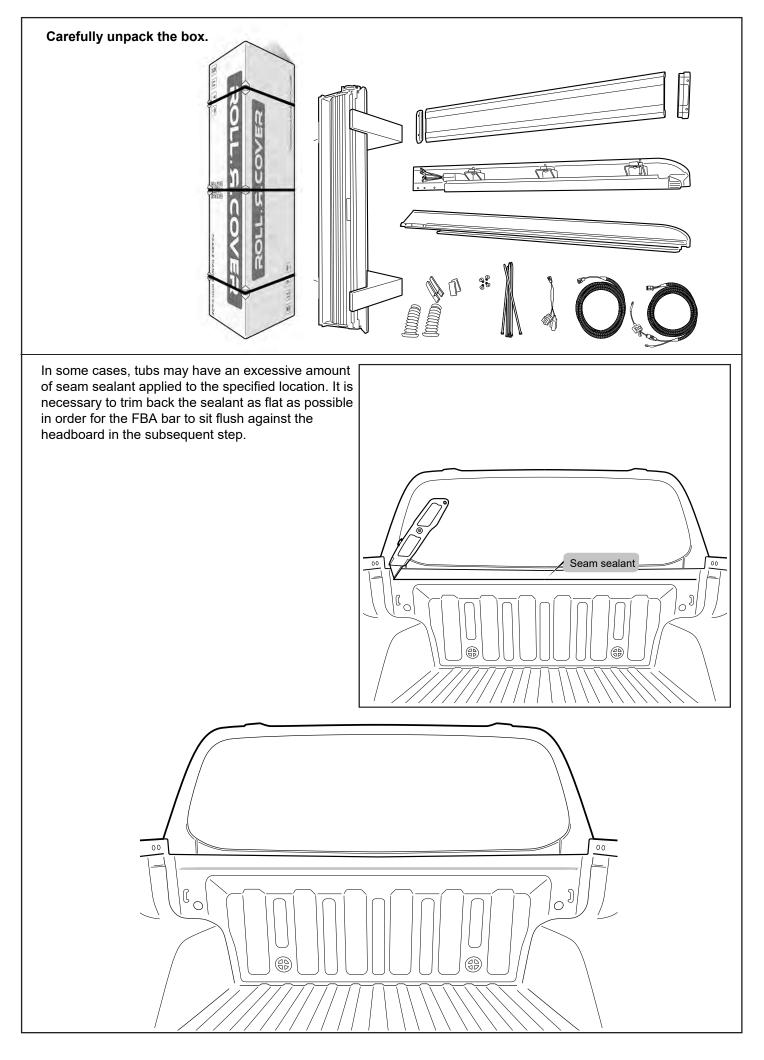

## **TUB PREPARATION**

If the Vehicle is fitted with a cabin guard or sports styling bar, remove from Ute Tub (truck bed) including any bracket's holding it.

If ute bed is fitted with a headboard, Cut ( cabin guard) head board and apply rust inhibitor.