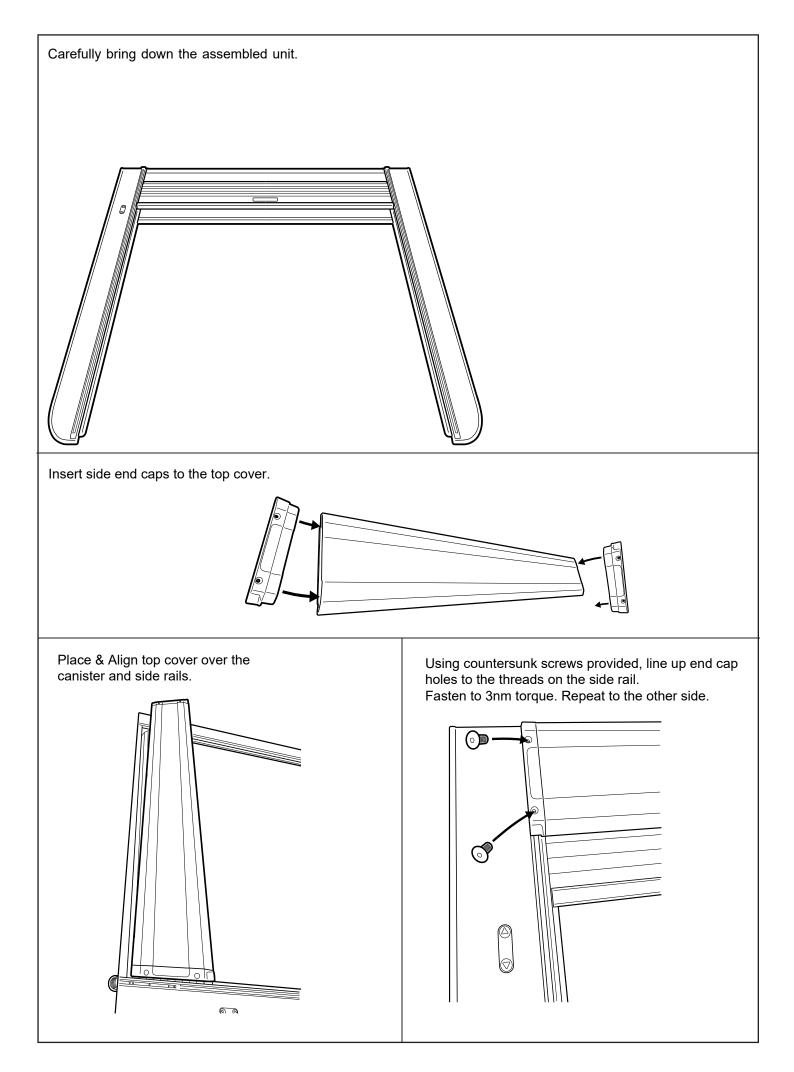

nd apply rust inhibitor.







Measure down from top of headboard 180mm & 105mm measuring from the side of the top rail. Repeat to the other side.

Using a 50mm hole-saw drill the liner only as indicated.

NOTE: Only drill the tub liner at this step.















At the front passenger side foot well area:

- Remove front passenger scuff plate (1)
- Remove the kick panel (3)



### Unplug indicated plug and plug Q-PATCH wiring.



Cable tie overhang of wires and assemble all panels removed earlier.

Plug CL-LOOM-LONG to Q-PATCH wiring.







- 1. Using the retained screws, spring washer and washer, Loosely fasten the side rail to the location indicated.
- 2. Side rail edge must compress and meet with the canister profile as indicated below.
- 3. Fasten all screws tight.





























#### Install front drain pipes through pre-drilled holes of the canister. (RHS/LHS)







- a. Connect Battery loom S2.75 to Receiver loom.
- b. Carefully connect CI-Loom-short to Receiver loom.





NOTE: 1. To wear in the Roll R Cover please fully open & close the cover approximately 15 times after install is complete.

2. Set your vehicle locking system to unlock all doors with one press of the factory remote unlock button. This setting can be found in your vehicle settings.

#### **Operating instructions:**

Press unlock on vehicle key fob to activate controller. When vehicle is unlocked the side rail sensor buttons will be active to control. When vehicle is locked the side rail sensor buttons will be inactive.

#### Using factory key fob to operate:

Pressing unlock twi