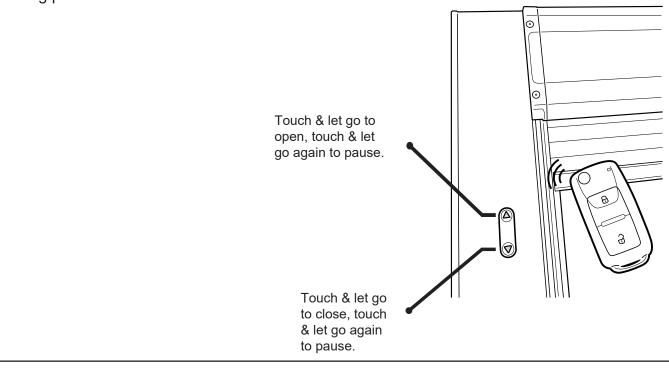

#### **Operating instructions:**

Press unlock on vehicle key fob to activate controller. When vehicle is unlocked the side rail sensor buttons will be active to control. When vehicle is locked the side rail sensor buttons will be inactive.

#### Using factory key fob to operate:

Pressing unlock twice on the factory key fob within 4 seconds, will activate the roll r cover to open. Pressing lock twice on the factory key fob within 4 seconds, will activate the roll r cover to close.

### Vehicle proximity:

Tapping the proximity twice to open or lock the car door will act exactly the same way as the key fob being pressed twice.