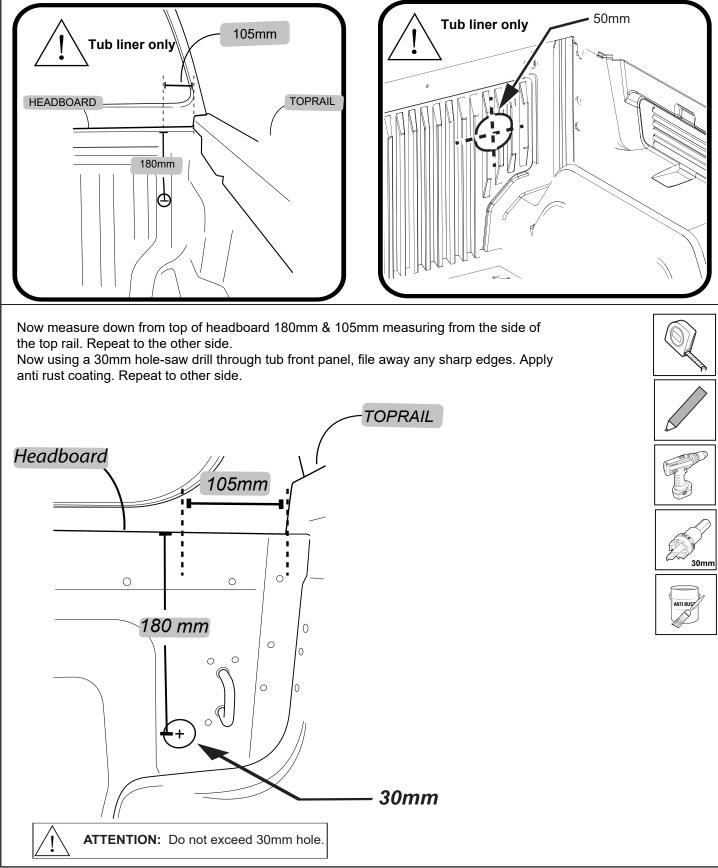

Measure down from top of headboard 180mm & 105mm measuring from the side of the top rail. Repeat to the other side.

Using a 50mm hole-saw drill the liner only as indicated.

NOTE: Only drill the tub liner at this step.