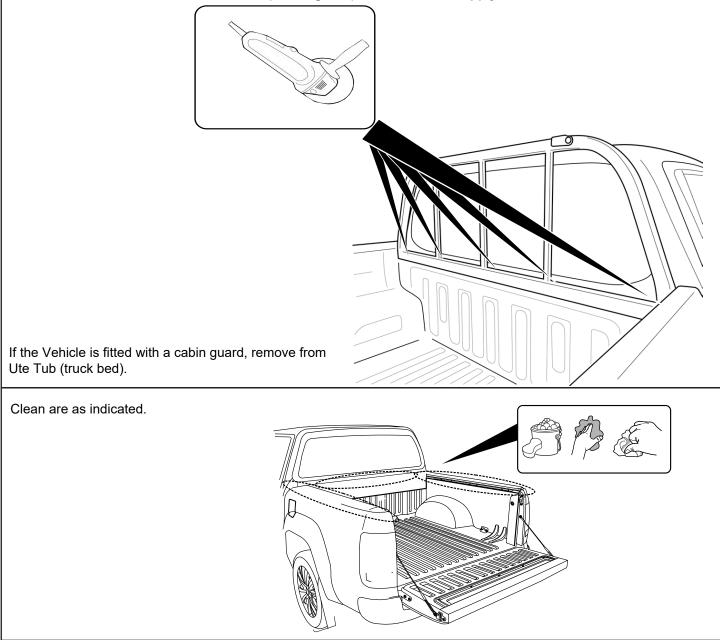

## **TUB PREPARATION**

If the Vehicle is fitted with a cabin guard or sports styling bar, remove from Ute Tub (truck bed) including any bracket's holding it.

If ute bed is fitted with a headboard, Cut ( cabin guard) head board and apply rust inhibitor.