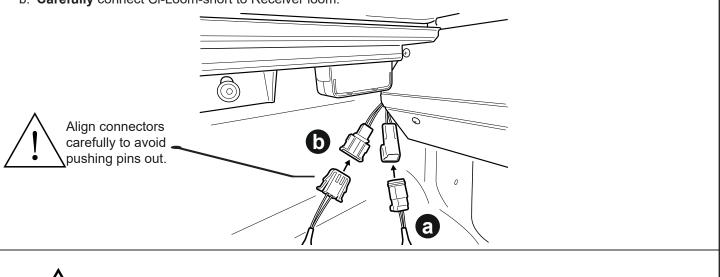

#### Install front drain pipes through pre-drilled holes of the canister. (RHS/LHS)

- a. Connect Battery loom S2.75 to Receiver loom.
- b. Carefully connect CI-Loom-short to Receiver loom.

NOTE: 1. To wear in the Roll R Cover please fully open & close the cover approximately 15 times after install is complete.