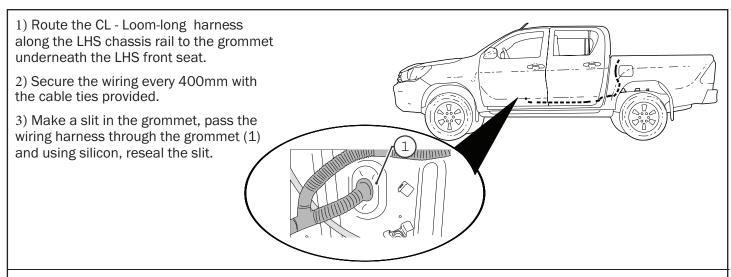

### Unplug indicated plug and plug Q-PATCH wiring.

Cable tie overhang of wires and assemble all panels removed earlier.

Plug CL-LOOM-LONG to Q-PATCH wiring.

- 1. Using the retained screws, spring washer and washer, Loosely fasten the side rail to the location indicated.
- 2. Side rail edge must compress and meet with the canister profile as indicated below.
- 3. Fasten all screws tight.

#### Install front drain pipes through pre-drilled holes of the canister. (RHS/LHS)

- a. Connect Battery loom S2.75 to Receiver loom.
- b. Carefully connect CI-Loom-short to Receiver loom.

NOTE: 1. To wear in the Roll R Cover please fully open & close the cover approximately 15 times after install is complete.