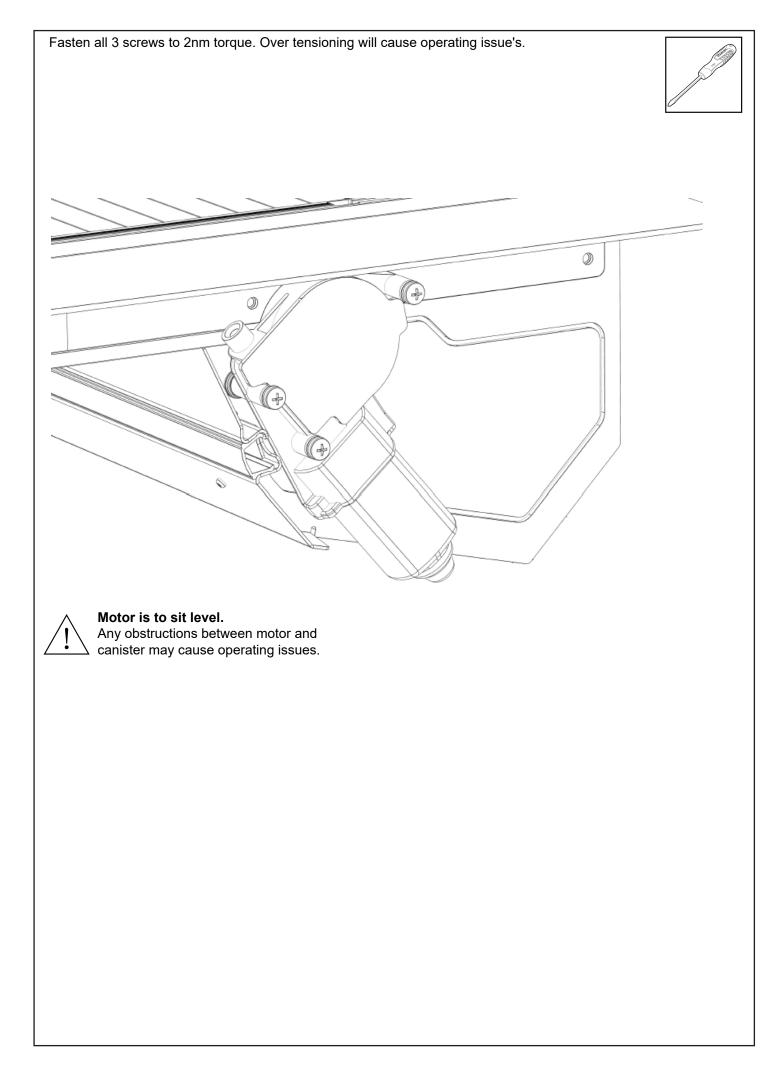

#### Install front drain pipes through pre-drilled holes of the canister. (RHS/LHS)

- a. Connect Battery loom S2.75 to Receiver loom.
- b. Carefully connect CI-Loom-short to Receiver loom.

NOTE: 1. To wear in the Roll R Cover please fully open & close the cover approximately 15 times after install is complete.