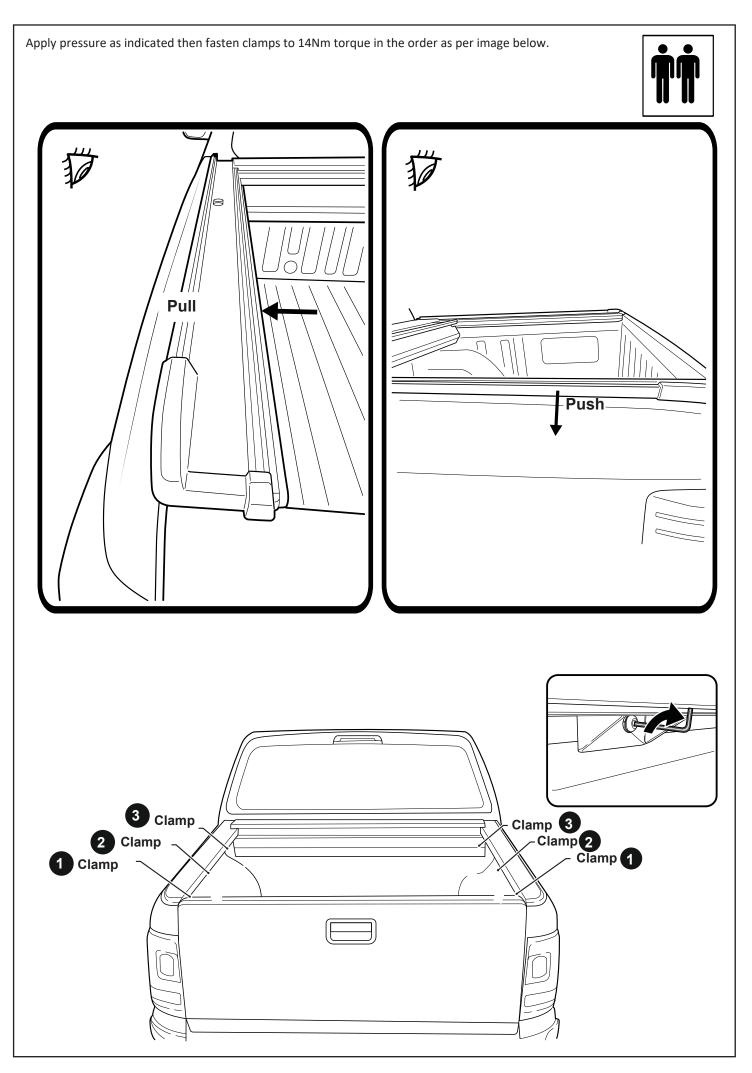

### Unplug indicated plug and plug Q-PATCH wiring.

Cable tie overhang of wires and assemble all panels removed earlier.

Plug CL-LOOM-LONG to Q-PATCH wiring.

- 1. Using the retained screws, spring washer and washer, Loosely fasten the side rail to the location indicated.
- 2. Side rail edge must compress and meet with the canister profile as indicated below.
- 3. Fasten all screws tight.