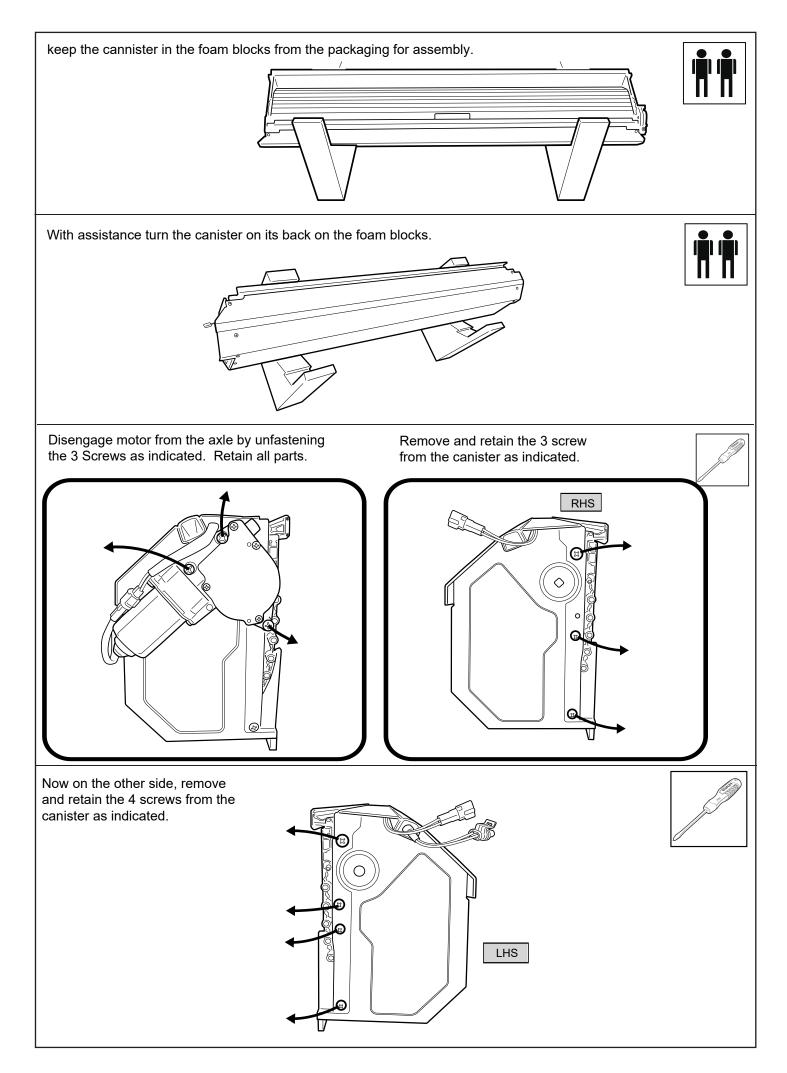

Hearing Protection



## **TUB PREPARATION**

If the Vehicle is fitted with a cabin guard or sports styling bar, remove from Ute Tub (truck bed) including any bracket's holding it.

If ute bed is fitted with a headboard, Cut ( cabin guard) head board and apply rust inhibitor.







Measure down from top of headboard 180mm & 105mm measuring from the side of the top rail. Repeat to the other side.

Using a 50mm hole-saw drill the liner only as indicated.

NOTE: Only drill the tub liner at this step.















At the front passenger side foot well area:

- Remove front passenger scuff plate (1)
- Remove the kick panel (3)



### Unplug indicated plug and plug Q-PATCH wiring.



Cable tie overhang of wires and assemble all panels removed earlier.

Plug CL-LOOM-LONG to Q-PATCH wiring.







- 1. Using the retained screws, spring washer and washer, Loosely fasten the side rail to the location indicated.
- 2. Side rail edge must compress and meet with the canister profile as indicated below.
- 3. Fasten all screws tight.





























#### Install front drain pipes through pre-drilled holes of the canister. (RHS/LHS)







- a. Connect Battery loom S2.75 to Receiver loom.
- b. Carefully connect CI-Loom-short to Receiver loom.





NOTE: 1. To wear in the Roll R Cover please fully open & close the cover approximately 15 times after install is complete.

2. Set your vehicle locking system to unlock all doors with one press of the factory remote unlock button. This setting can be found in your vehicle settings.

#### **Operating instructions:**

Press unlock on