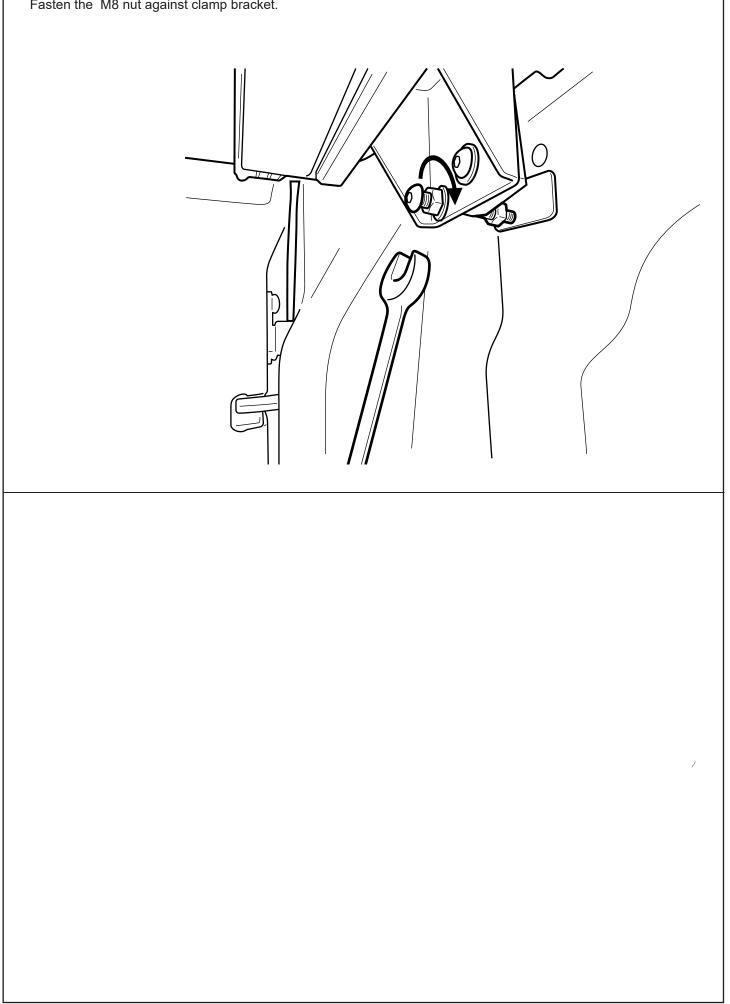

### Unplug indicated plug and plug Q-PATCH wiring.

Cable tie overhang of wires and assemble all panels removed earlier.

Plug CL-LOOM-LONG to Q-PATCH wiring.

- 1. Using the retained screws, spring washer and washer, Loosely fasten the side rail to the location indicated.
- 2. Side rail edge must compress and meet with the canister profile as indicated below.
- 3. Fasten all screws tight.