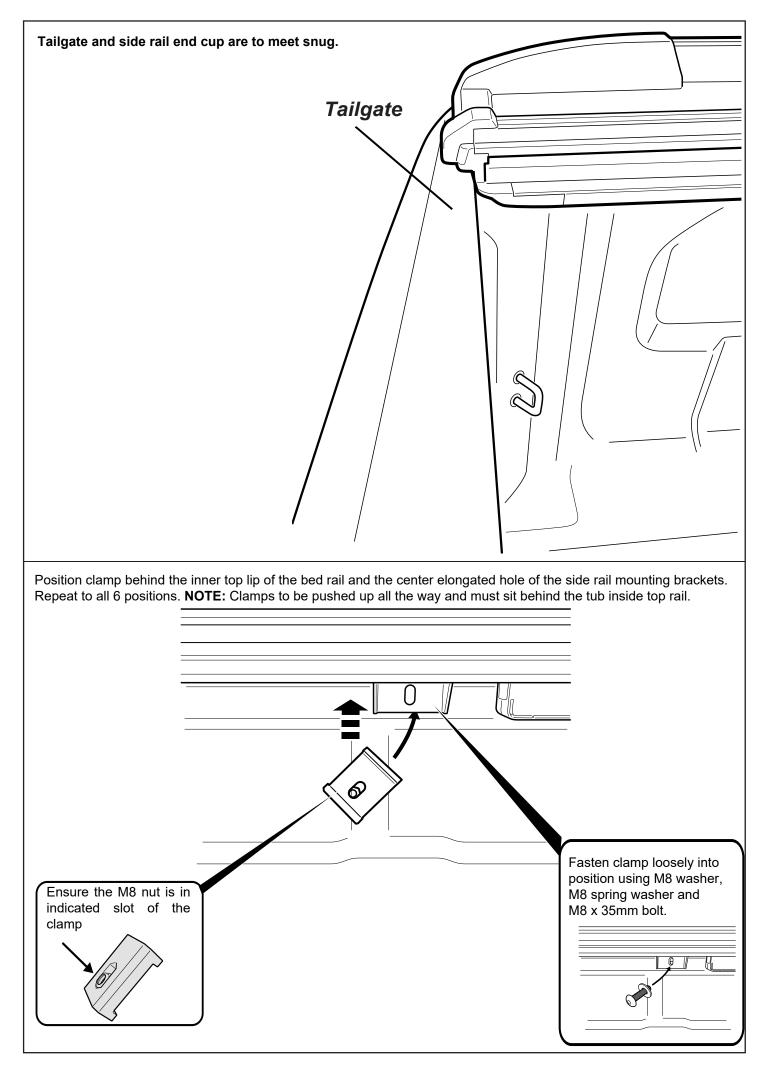

### Unplug indicated plug and plug Q-PATCH wiring.

Cable tie overhang of wires and assemble all panels removed earlier.

Plug CL-LOOM-LONG to Q-PATCH wiring.

- 1. Using the retained screws, spring washer and washer, Loosely fasten the side rail to the location indicated.
- 2. Side rail edge must compress and meet with the canister profile as indicated below.
- 3. Fasten all screws tight.