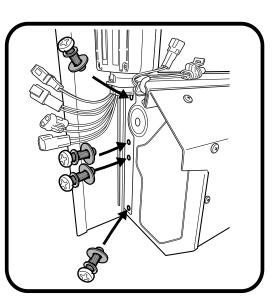

### Unplug indicated plug and plug Q-PATCH wiring.

Cable tie overhang of wires and assemble all panels removed earlier.

Plug CL-LOOM-LONG to Q-PATCH wiring.

- 1. Using the retained screws, spring washer and washer, Loosely fasten the side rail to the location indicated.
- 2. Side rail edge must compress and meet with the canister profile as indicated below.
- 3. Fasten all screws tight.