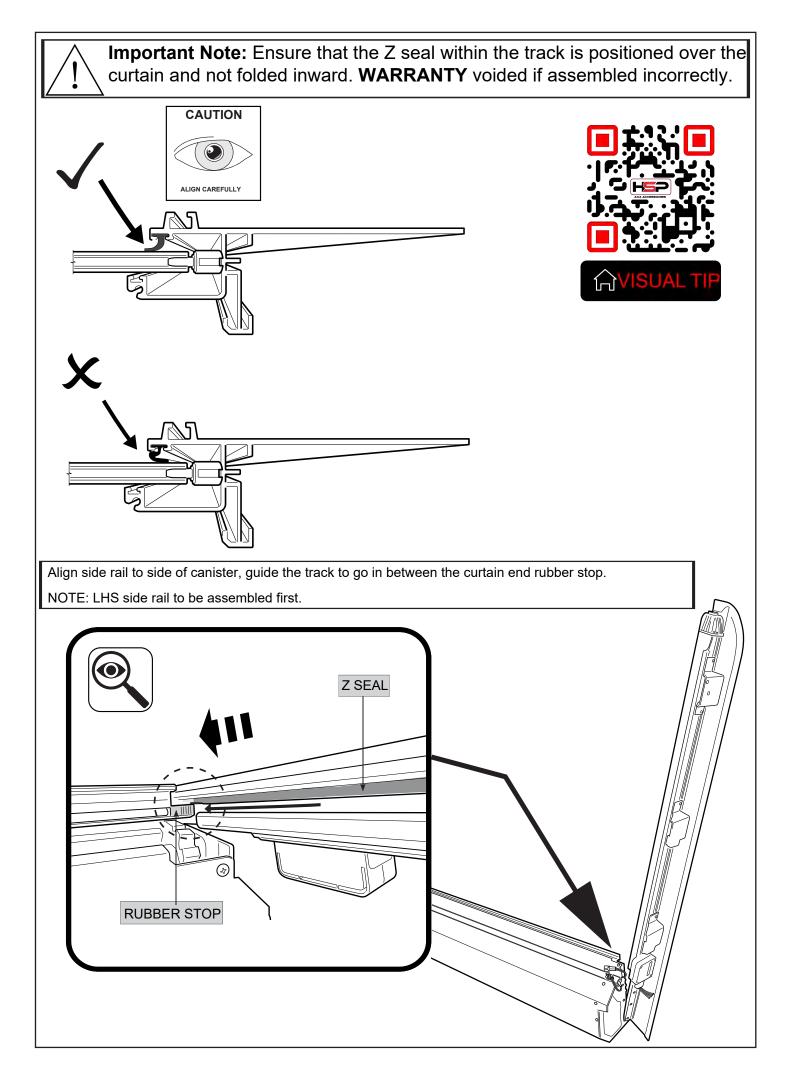

### Unplug indicated plug and plug Q-PATCH wiring.

Cable tie overhang of wires and assemble all panels removed earlier.

Plug CL-LOOM-LONG to Q-PATCH wiring.

- 1. Using the retained screws, spring washer and washer, Loosely fasten the side rail to the location indicated.
- 2. Side rail edge must compress and meet with the canister profile as indicated below.
- 3. Fasten all screws tight.