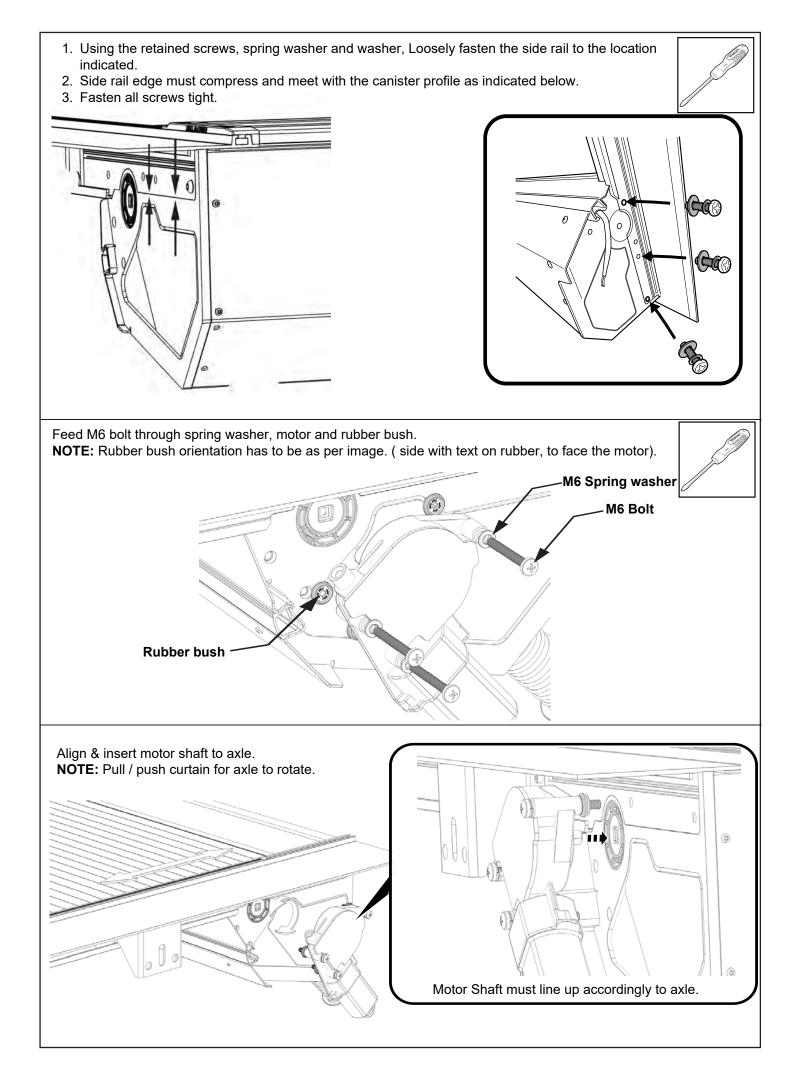

### Unplug indicated plug and plug Q-PATCH wiring.

Cable tie overhang of wires and assemble all panels removed earlier.

Plug CL-LOOM-LONG to Q-PATCH wiring.

- 1. Using the retained screws, spring washer and washer, Loosely fasten the side rail to the location indicated.
- 2. Side rail edge must compress and meet with the canister profile as indicated below.
- 3. Fasten all screws tight.

#### Install front drain pipes through pre-drilled holes of the canister. (RHS/LHS)

- a. Connect Battery loom S2.75 to Receiver loom.
- b. Carefully connect CI-Loom-short to Receiver loom.

NOTE: 1. To wear in the Roll R Cover please fully open & close the cover approximately 15 times after install is complete.