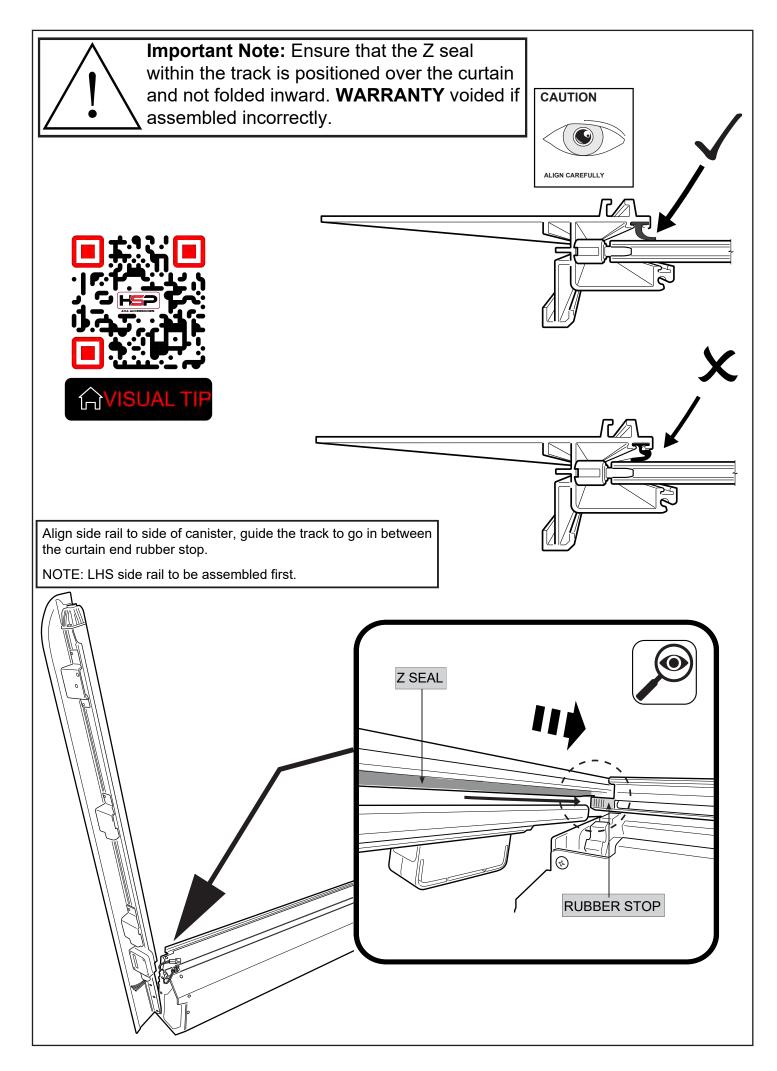

### Unplug indicated plug and plug Q-PATCH wiring.

Cable tie overhang of wires and assemble all panels removed earlier.

Plug CL-LOOM-LONG to Q-PATCH wiring.

- 1. Using the retained screws, spring washer and washer, Loosely fasten the side rail to the location indicated.
- 2. Side rail edge must compress and meet with the canister profile as indicated below.
- 3. Fasten all screws tight.