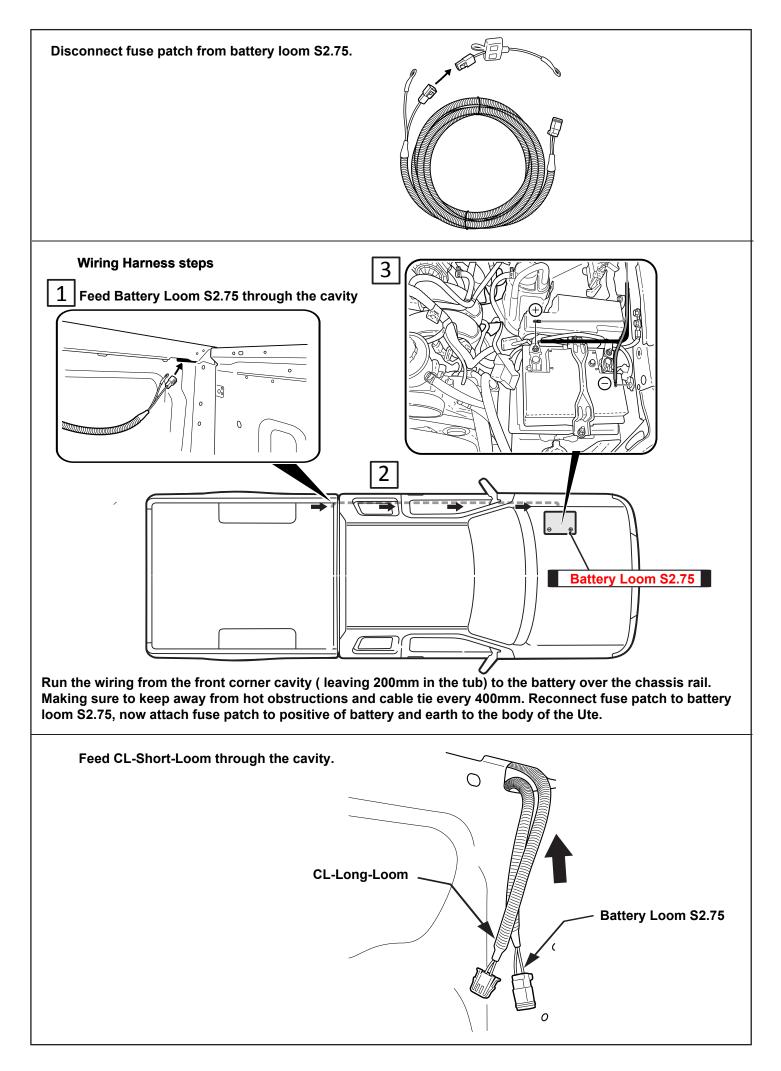

### Unplug indicated plug and plug Q-PATCH wiring.

Cable tie overhang of wires and assemble all panels removed earlier.

Plug CL-LOOM-LONG to Q-PATCH wiring.

- 1. Using the retained screws, spring washer and washer, Loosely fasten the side rail to the location indicated.
- 2. Side rail edge must compress and meet with the canister profile as indicated below.
- 3. Fasten all screws tight.

#### Install front drain pipes through pre-drilled holes of the canister. (RHS/LHS)

- a. Connect Battery loom S2.75 to Receiver loom.
- b. Carefully connect CI-Loom-short to Receiver loom.

NOTE: 1. To wear in the Roll R Cover please fully open & close the cover approximately 15 times after install is complete.