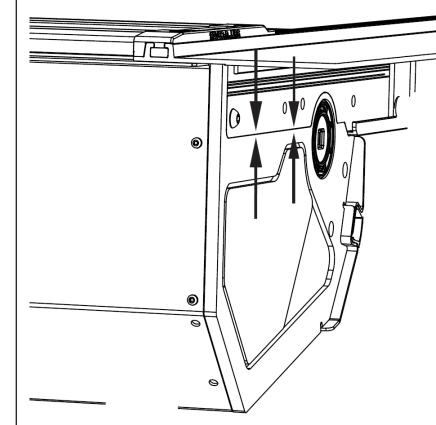

#### Install front drain pipes through pre-drilled holes of the canister. (RHS/LHS)

- a. Connect Battery loom S2.75 to Receiver loom.
- b. Carefully connect CI-Loom-short to Receiver loom.

NOTE: 1. To wear in the Roll R Cover please fully open & close the cover approximately 15 times after install is complete.