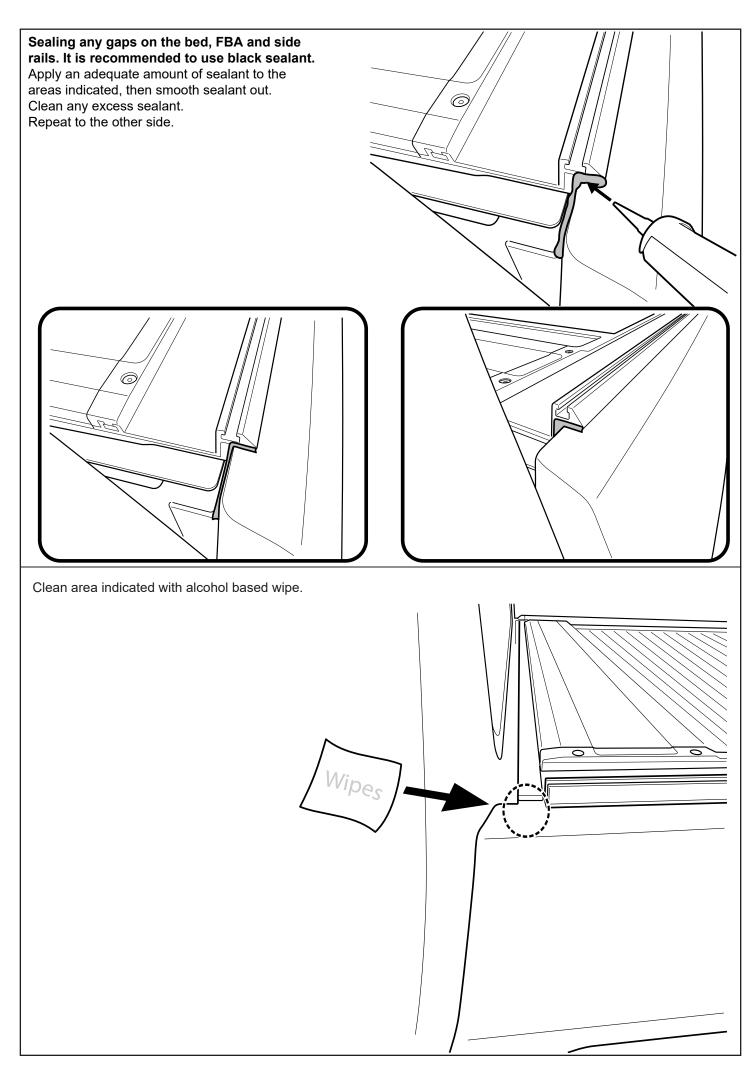

### Unplug indicated plug and plug Q-PATCH wiring.

Cable tie overhang of wires and assemble all panels removed earlier.

Plug CL-LOOM-LONG to Q-PATCH wiring.

- 1. Using the retained screws, spring washer and washer, Loosely fasten the side rail to the location indicated.
- 2. Side rail edge must compress and meet with the canister profile as indicated below.
- 3. Fasten all screws tight.