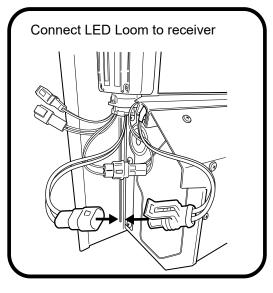

|





# Wiring loom cavity hole.



Measure down from top of bed top rail 200mm & 15mm measuring from the inside of edge of the headboard.

Using a 20mm hole-saw drill through tub side panel, file away any sharp edges. Apply anti rust coating.









Run wiring from bed to passenger side B pillar Cable tie wiring every 500mm over chassis rail. Locate floor grommet under the rear passenger seat, make a small incision & run the loom through it to enter the cab and towards B pillar. Seal accordingly.









- 1. Using the retained screws, spring washer and washer, Loosely fasten the side rail to the location indicated.
- 2. Side rail edge must compress and meet with the canister profile as indicated below.
- 3. Fasten all screws tight.







































### Install front drain pipes through pre-drilled holes of the canister. (RHS/LHS)









NOTE: 1. To wear in the Roll R Cover please fully open & close the cover approximately 15 times after install is complete.

2. Set your vehicle locking system to unlock all doors with one press of the factory remote unlock button. This setting can be found in your vehicle settings.

### **Operating instructions:**

Press unlock on vehicle key fob to activate controller. When vehicle is unlocked the side rail sensor buttons will be active to control. When vehicle is locked the side rail sensor buttons will be inactive.

## Using factory key fob to operate:

Pressing unlock twice on the factory key fob within 4 seconds, will activate the roll r cover to open. Pressing l