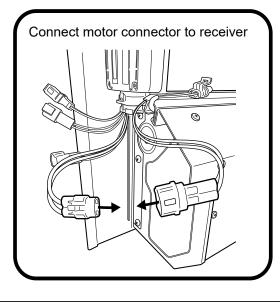

|





# Wiring loom cavity hole.



Measure down from top of bed top rail 200mm & 15mm measuring from the inside of edge of the headboard.

Using a 20mm hole-saw drill through tub side panel, file away any sharp edges. Apply anti rust coating.









Run wiring from bed to passenger side B pillar Cable tie wiring every 500mm over chassis rail. Locate floor grommet under the rear passenger seat, make a small incision & run the loom through it to enter the cab and towards B pillar. Seal accordingly.









- 1. Using the retained screws, spring washer and washer, Loosely fasten the side rail to the location indicated.
- 2. Side rail edge must compress and meet with the canister profile as indicated below.
- 3. Fasten all screws tight.







































### Install front drain pipes through pre-drilled holes of the canister. (RHS/LHS)









NOTE: 1. To wear in the Roll R Cover please fully open & close the cover approximately 15 times after install is complete.

2. Set your vehicle locking system to unlock all doors with one press of the factory remote unlock button. This setting can be found in your vehicle settings.

### **Operating instructions:**

Press unlock on vehicle key fob to activate controller. When vehicle is unlocked the side rail sensor buttons will be active to control. When vehicle is locked the side rail sensor buttons will be inactive.

## Using factory key fob to operate:

Pressing unlock twice on the factory key fob within 4 seconds, will activate the roll r cover to open. Pressing