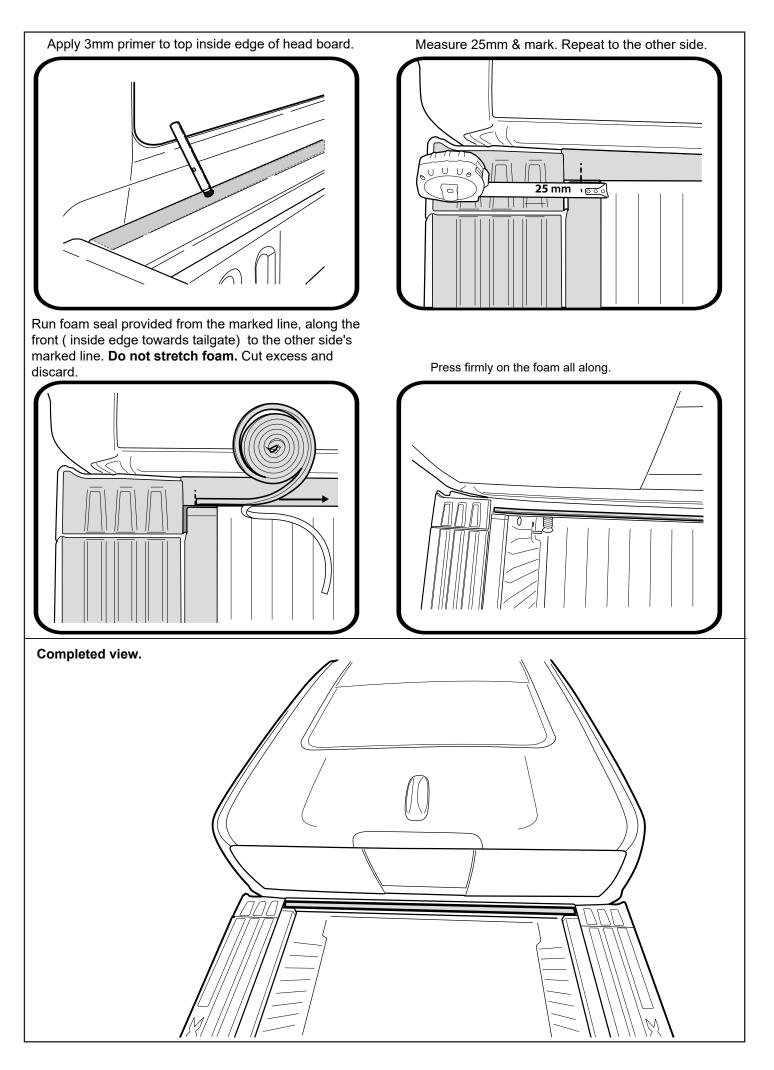

# Wiring loom cavity hole.

Measure down from top of bed top rail 200mm & 15mm measuring from the inside of edge of the headboard.

Using a 20mm hole-saw drill through tub side panel, file away any sharp edges. Apply anti rust coating.