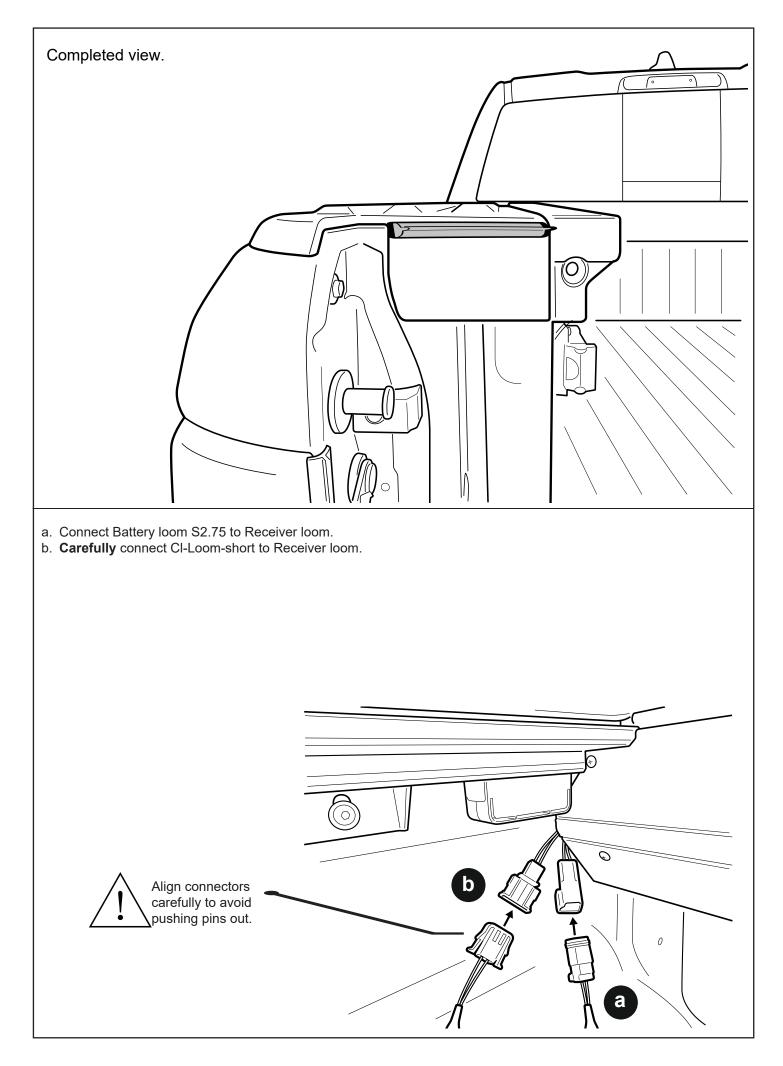

Run wiring from bed to passenger side B pillar Cable tie wiring every 500mm over chassis rail. Locate floor grommet under the rear passenger seat, make a small incision & run the loom through it to enter the cab and towards B pillar. Seal accordingly.