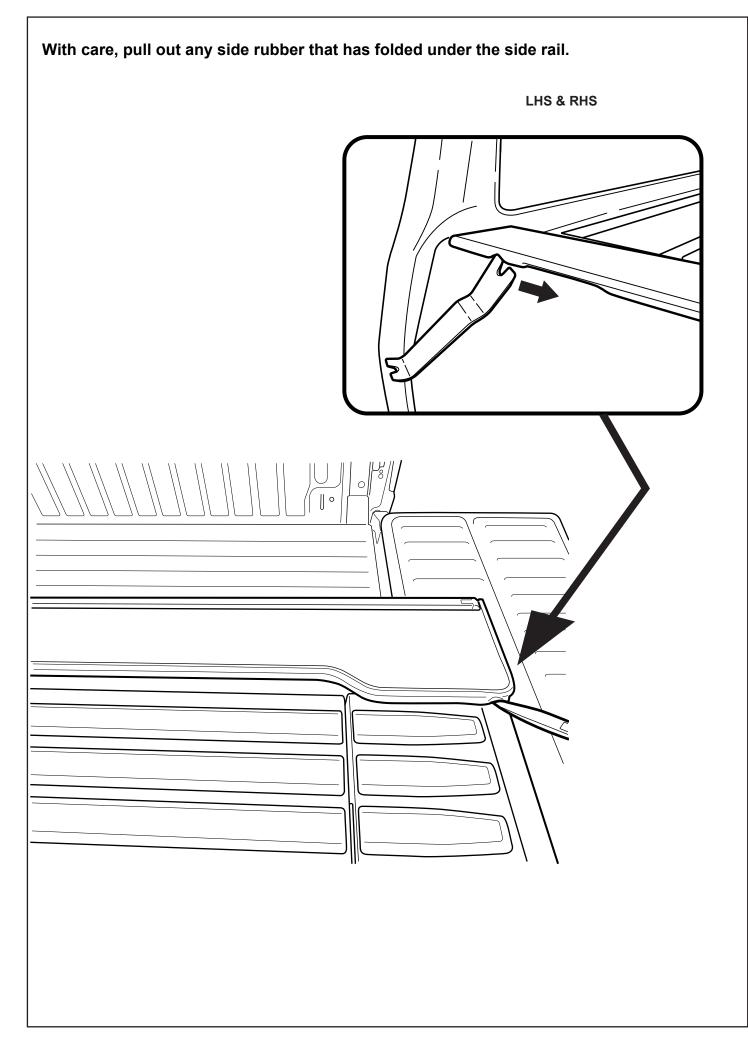

- 1. Using the retained screws, spring washer and washer, Loosely fasten the side rail to the location indicated.
- 2. Side rail edge must compress and meet with the canister profile as indicated below.
- 3. Fasten all screws tight.