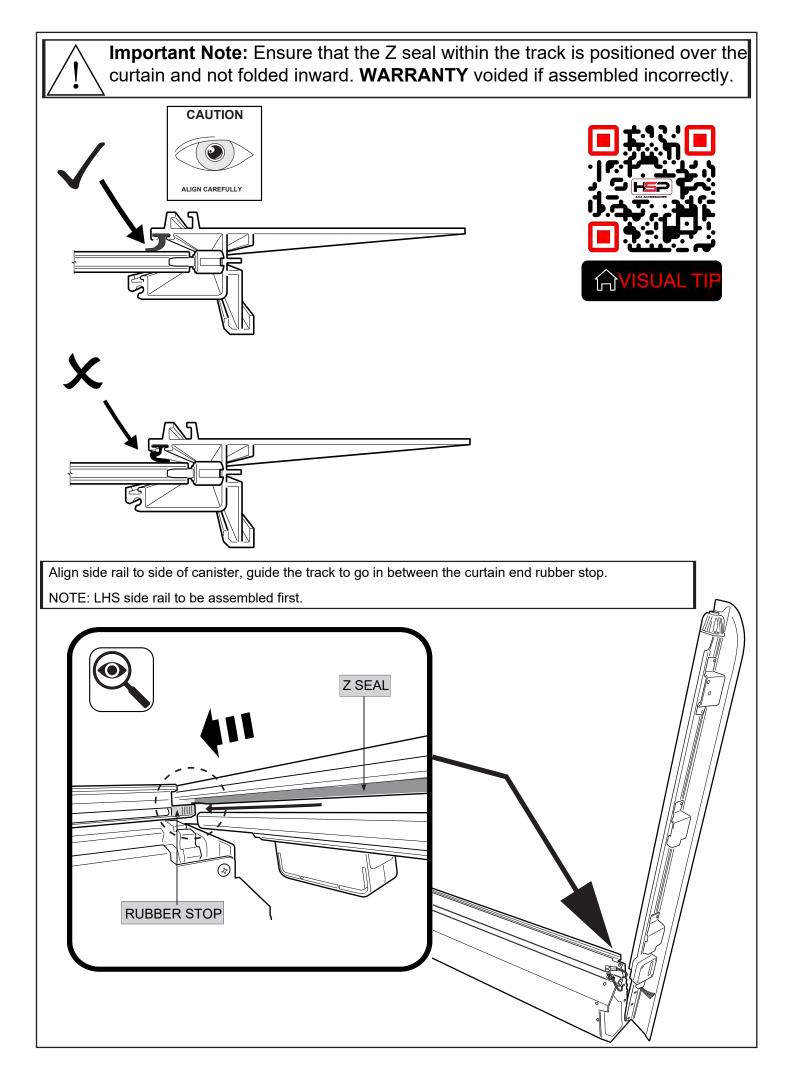

|





# Wiring loom cavity hole.



Measure down from top of bed top rail 200mm & 15mm measuring from the inside of edge of the headboard.

Using a 20mm hole-saw drill through tub side panel, file away any sharp edges. Apply anti rust coating.









Run wiring from bed to passenger side B pillar Cable tie wiring every 500mm over chassis rail. Locate floor grommet under the rear passenger seat, make a small incision & run the loom through it to enter the cab and towards B pillar. Seal accordingly.









- 1. Using the retained screws, spring washer and washer, Loosely fasten the side rail to the location indicated.
- 2. Side rail edge must compress and meet with the canister profile as indicated below.
- 3. Fasten all screws tight.







































### Install front drain pipes through pre-drilled holes of the canister. (RHS/LHS)









NOTE: 1. To wear in the Roll R Cover please fully open & close the cover approximately 15 times after install is complete.

2. Set your vehicle locking system to unlock all doors with one press of the factory remote unlock button. This setting can be found in your vehicle settings.

### **Operating instructions:**

Press unlock on vehicle key fob to activate controller. When vehicle is unlocked the side rail sensor buttons will be active to control. When vehicle is locked the side rail sensor buttons will be inactive.

## Using factory key fob to operate:

Pressing unlock twice on the factory key fob within 4 seconds, will activate the roll r cover to open. Pressing loc