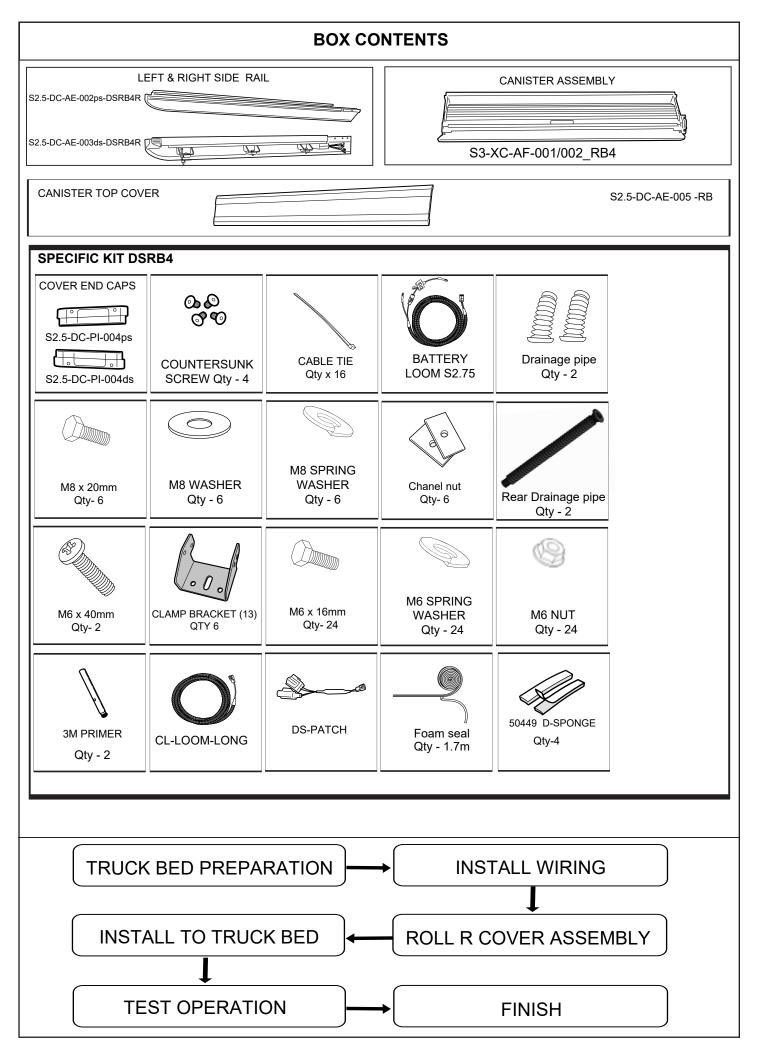

| Roll R Cover Series 3.5                                                                     |                                                                                                                                                                                                                                                                                                                                              |                                                                                                                                    | UTELIDS.COM                                                                                                                              |
|---------------------------------------------------------------------------------------------|----------------------------------------------------------------------------------------------------------------------------------------------------------------------------------------------------------------------------------------------------------------------------------------------------------------------------------------------|------------------------------------------------------------------------------------------------------------------------------------|------------------------------------------------------------------------------------------------------------------------------------------|
|                                                                                             |                                                                                                                                                                                                                                                                                                                                              | FUI                                                                                                                                | No: RB4RS3.5-DS                                                                                                                          |
| INSTALLATION INSTRUCTIONS                                                                   |                                                                                                                                                                                                                                                                                                                                              |                                                                                                                                    |                                                                                                                                          |
| DS RAM BOX 1500 CREW CAB MY13 - MY19<br>SHORT BED 5'7".<br>Fitted with black utility rails. |                                                                                                                                                                                                                                                                                                                                              |                                                                                                                                    |                                                                                                                                          |
| Mopar black utility rails                                                                   |                                                                                                                                                                                                                                                                                                                                              |                                                                                                                                    |                                                                                                                                          |
|                                                                                             |                                                                                                                                                                                                                                                                                                                                              |                                                                                                                                    |                                                                                                                                          |
|                                                                                             |                                                                                                                                                                                                                                                                                                                                              |                                                                                                                                    |                                                                                                                                          |
|                                                                                             |                                                                                                                                                                                                                                                                                                                                              |                                                                                                                                    |                                                                                                                                          |
|                                                                                             |                                                                                                                                                                                                                                                                                                                                              |                                                                                                                                    |                                                                                                                                          |
|                                                                                             |                                                                                                                                                                                                                                                                                                                                              |                                                                                                                                    |                                                                                                                                          |
| INSTALLATION TIME: 3 hours minutes (Approximately)                                          |                                                                                                                                                                                                                                                                                                                                              |                                                                                                                                    |                                                                                                                                          |
| IMPORTANT                                                                                   | <ul> <li>Do not stand/sit or rest heavy objects on Roll R Cover</li> <li>Humans or animals are not to be under the closed cover at any given time</li> <li>Tonneau Cover is not dust or water tight</li> <li>If contact with volatile chemicals occur, clean Cover with mild detergent and water solution</li> </ul>                         |                                                                                                                                    |                                                                                                                                          |
| Care Instructions                                                                           | <ul> <li>Read Instructions fully before commencing installation.</li> <li>Clean Cover with a mild detergent and water solution</li> <li>Do not use abrasive cleaners or solvents</li> <li>Refer to manufactures instructions applicable to power drill.</li> <li>Protect Tub floor against scratches during installation process.</li> </ul> |                                                                                                                                    |                                                                                                                                          |
| Maintenance                                                                                 | Refer to Maintenance instructions.                                                                                                                                                                                                                                                                                                           |                                                                                                                                    |                                                                                                                                          |
| Tools Required                                                                              | <ul> <li>Pen / Marker</li> <li>Centre Punch</li> <li>Drill &amp; Drill bits</li> <li>Caulking Gun</li> <li>Silicon - Non Acetic</li> </ul>                                                                                                                                                                                                   | <ul> <li>Scissors &amp; Knife</li> <li>Spanner &amp; Socket</li> <li>Tape measure</li> <li>Holesaw</li> <li>Filing tool</li> </ul> | <ul> <li>Soapy water solution</li> <li>Allen Key set</li> <li>Screw driver</li> <li>Rust Inhibitor</li> <li>Trim Removal Tool</li> </ul> |
| PERSONAL PROTECTIVE EQUIPMENT:<br>Rubber Gloves Goggles Hearing Protection                  |                                                                                                                                                                                                                                                                                                                                              |                                                                                                                                    |                                                                                                                                          |
|                                                                                             |                                                                                                                                                                                                                                                                                                                                              |                                                                                                                                    |                                                                                                                                          |