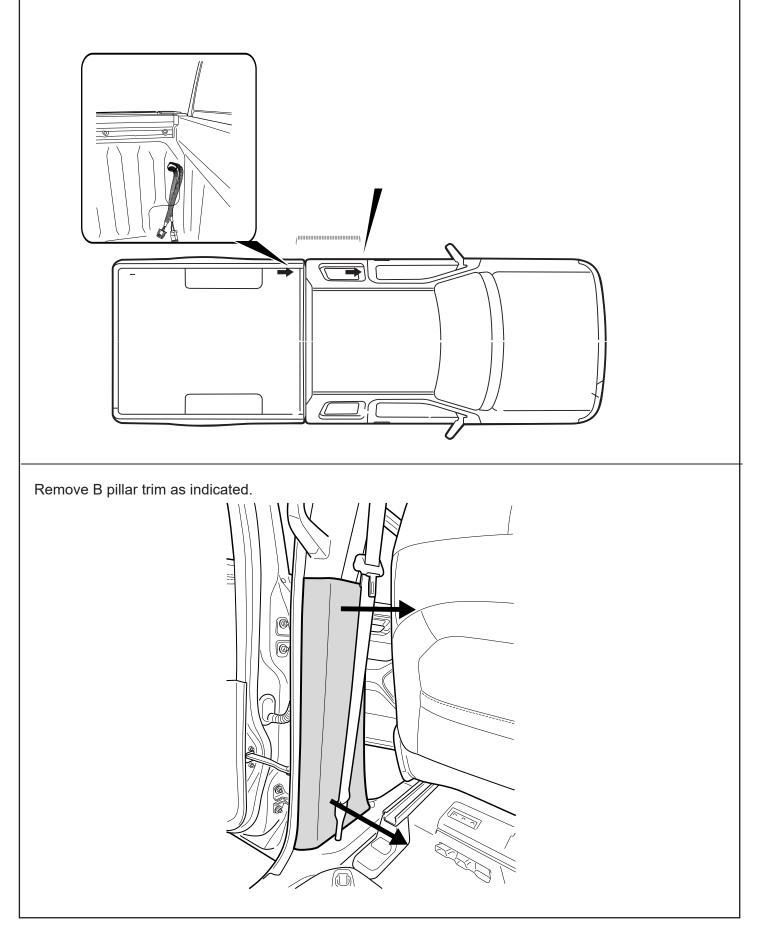

Run wiring from bed to passenger side B pillar Cable tie wiring every 500mm over chassis rail. Locate floor grommet under the rear passenger seat, make a small incision & run the loom through it to enter the cab and towards B pillar. Seal accordingly.