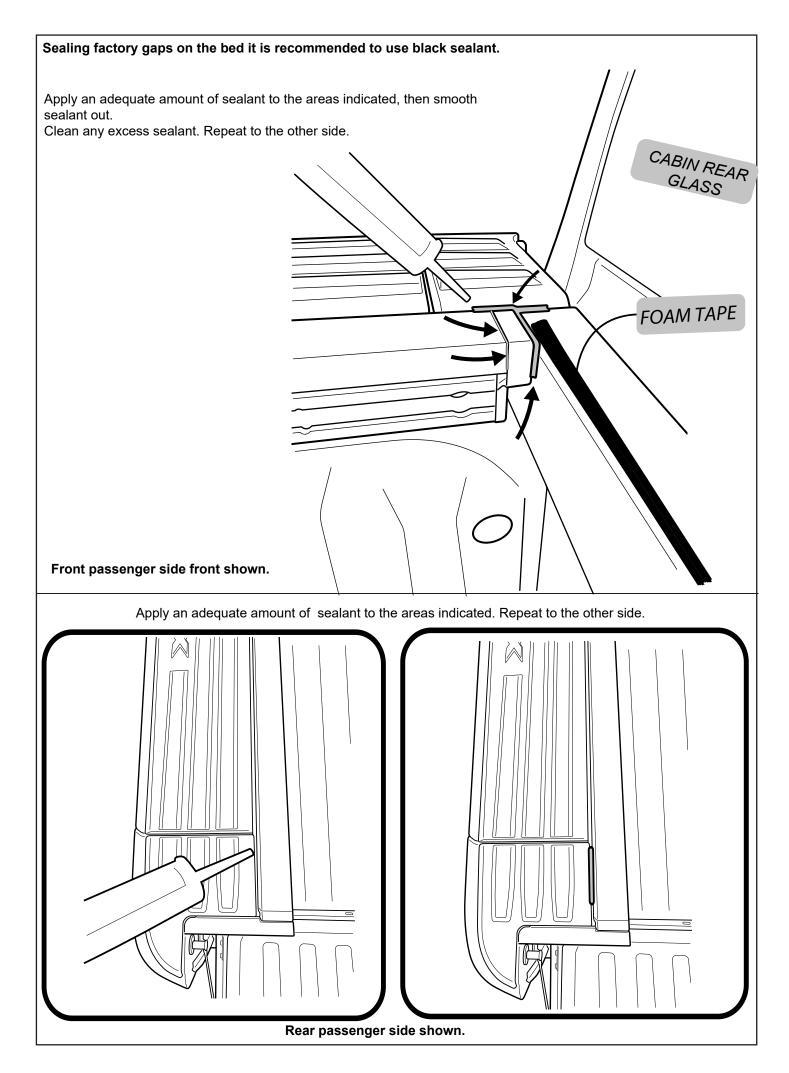

Run wiring from bed to passenger side B pillar Cable tie wiring every 500mm over chassis rail. Locate floor grommet under the rear passenger seat, make a small incision & run the loom through it to enter the cab and towards B pillar. Seal accordingly.