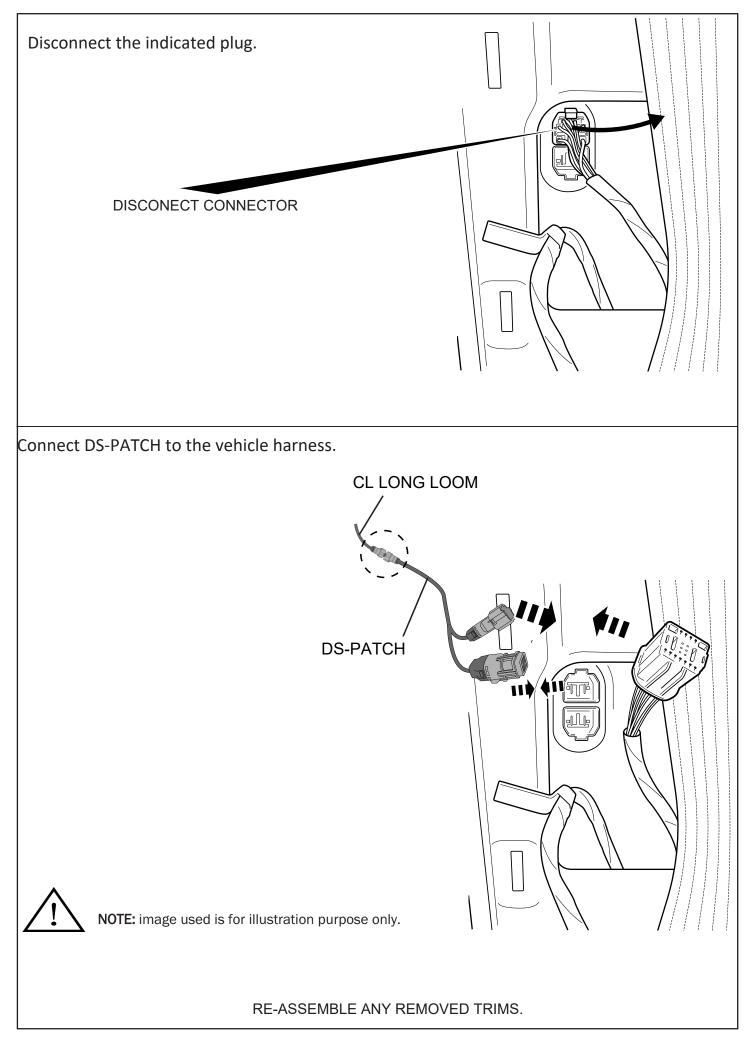

Run wiring from bed to passenger side B pillar Cable tie wiring every 500mm over chassis rail. Locate floor grommet under the rear passenger seat, make a small incision & run the loom through it to enter the cab and towards B pillar. Seal accordingly.