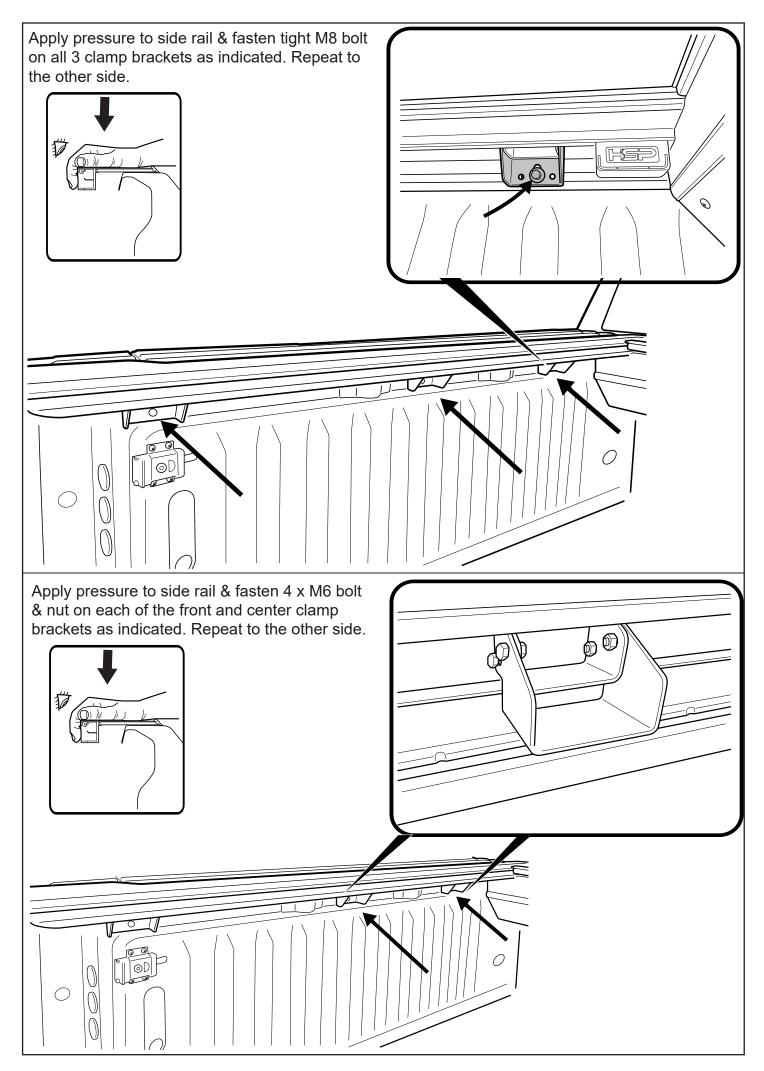

- 1. Using the retained screws, spring washer and washer, Loosely fasten the side rail to the location indicated.
- 2. Side rail edge must compress and meet with the canister profile as indicated below.
- 3. Fasten all screws tight.