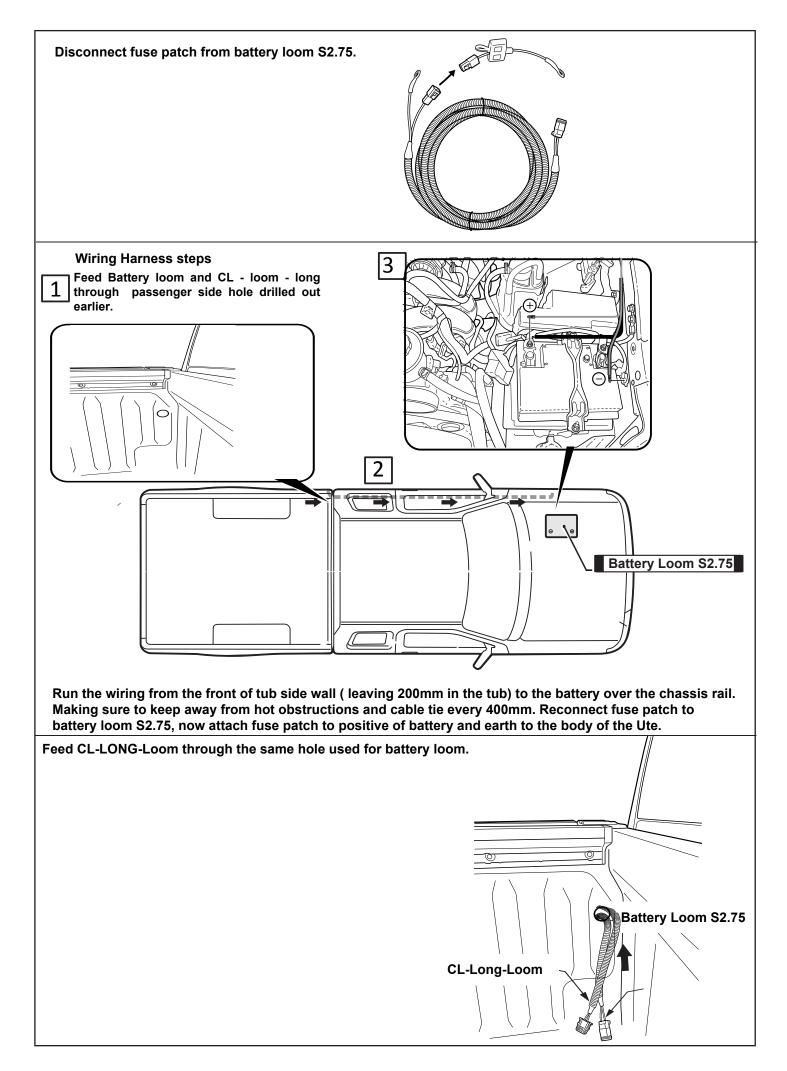

Run wiring from bed to passenger side B pillar Cable tie wiring every 500mm over chassis rail. Locate floor grommet under the rear passenger seat, make a small incision & run the loom through it to enter the cab and towards B pillar. Seal accordingly.