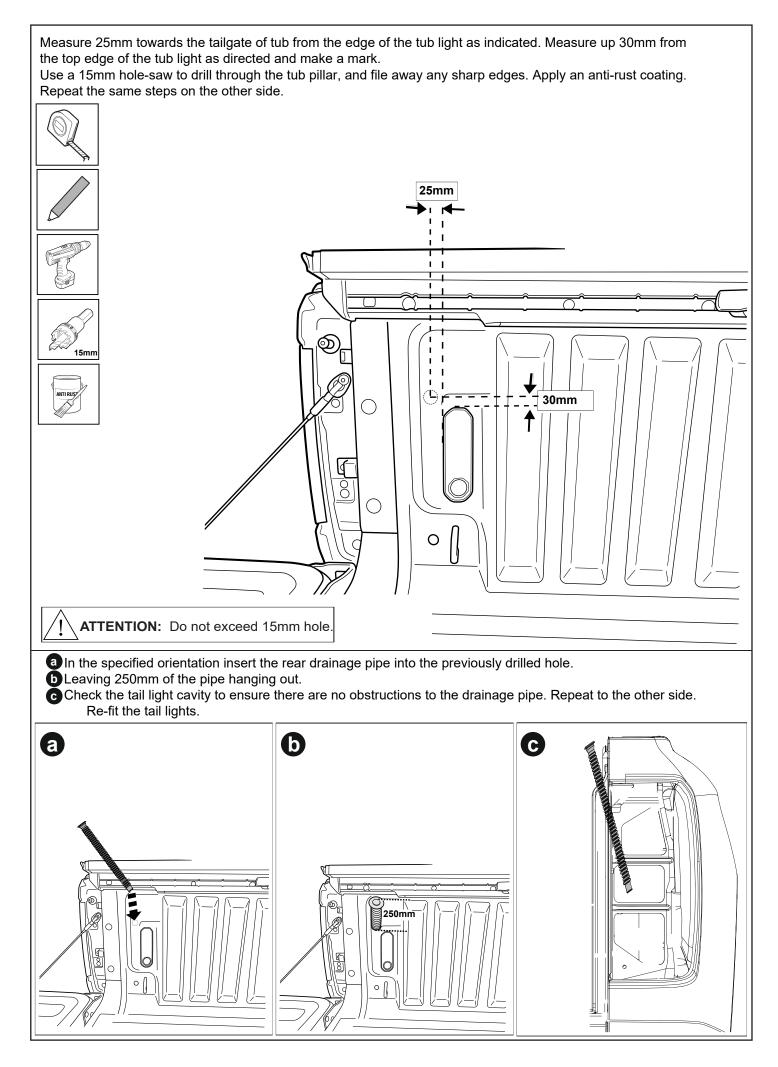

# Wiring loom cavity hole.

Measure down from top of bed top rail 200mm & 15mm measuring from the inside of edge of the headboard.

Using a 20mm hole-saw drill through tub side panel, file away any sharp edges. Apply anti rust coating.