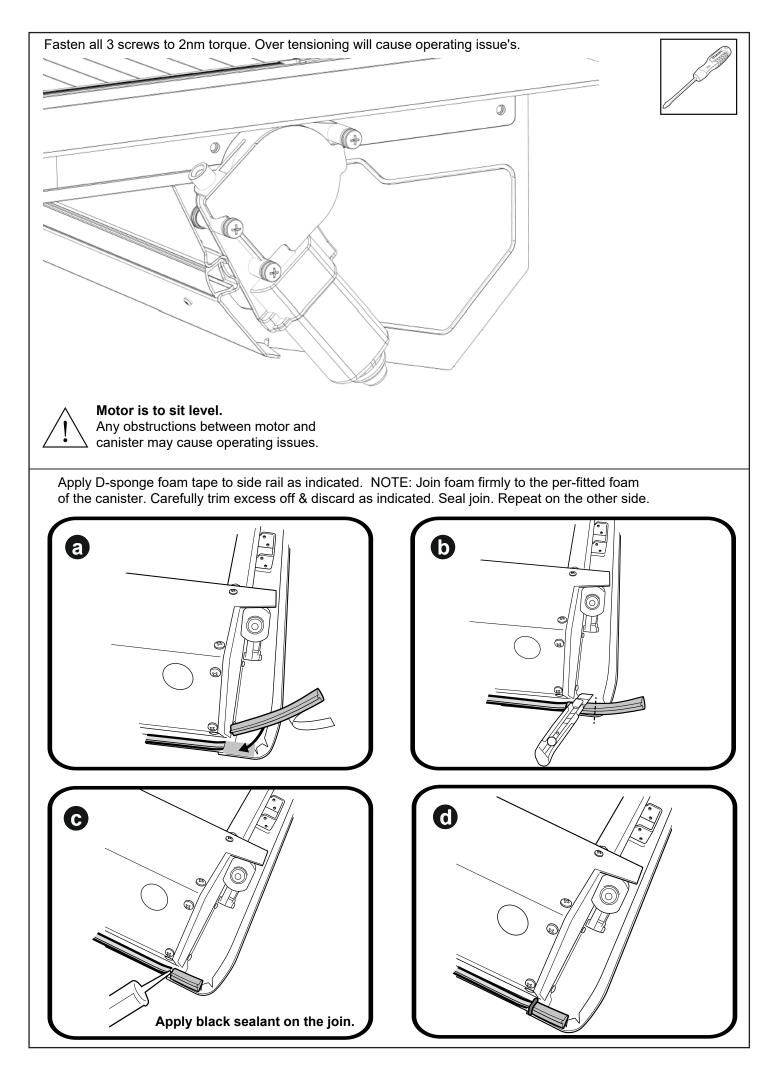

- 1. Using the retained screws, spring washer and washer, Loosely fasten the side rail to the location indicated.
- 2. Side rail edge must compress and meet with the canister profile as indicated below.
- 3. Fasten all screws tight.