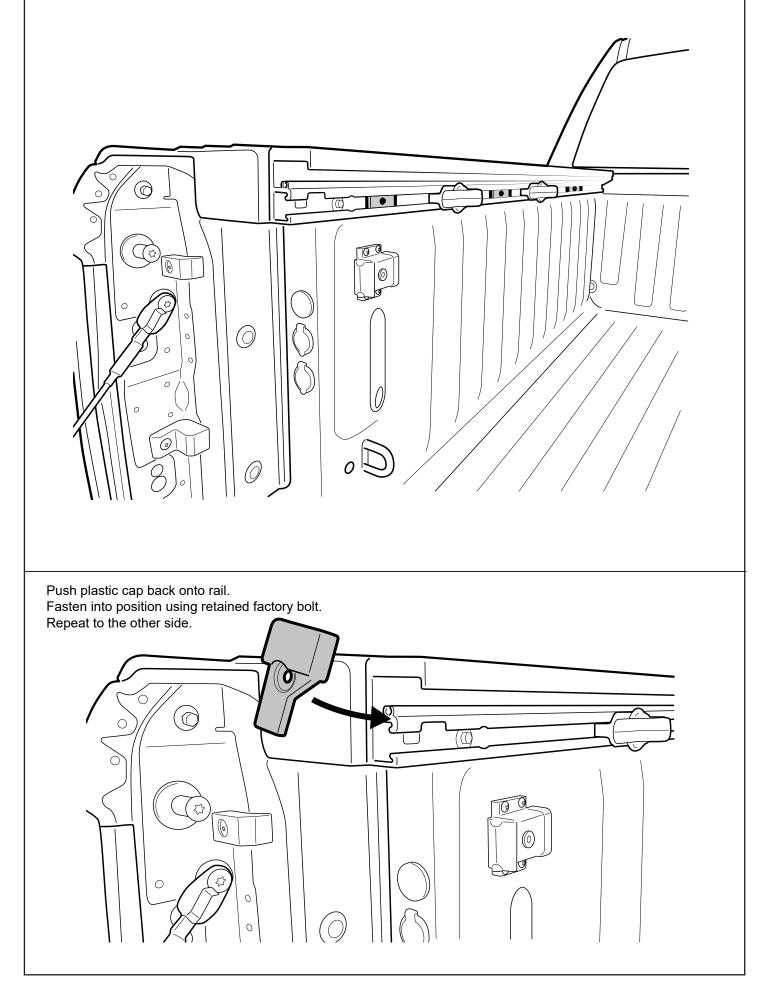

- 1. Using the retained screws, spring washer and washer, Loosely fasten the side rail to the location indicated.
- 2. Side rail edge must compress and meet with the canister profile as indicated below.
- 3. Fasten all screws tight.