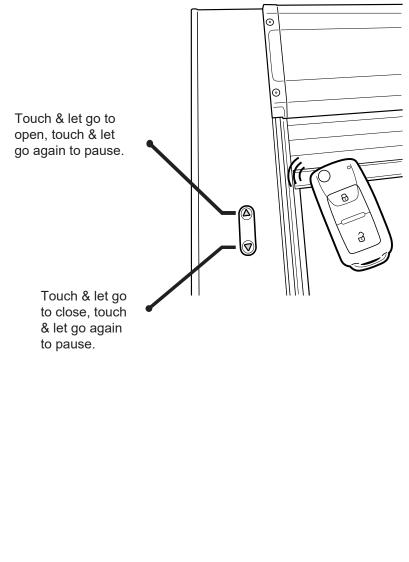

### **Operating instructions:**

Press unlock on vehicle key fob to activate controller. When vehicle is unlocked the side rail sensor buttons will be active to control. When vehicle is locked the side rail sensor buttons will be inactive.

## Using factory key fob to operate:

Pressing unlock twice on the factory key fob within 4 seconds, will activate the roll r cover to open. Pressing lock twice on the factory key fob within 4 seconds, will activate the roll r cover to close.