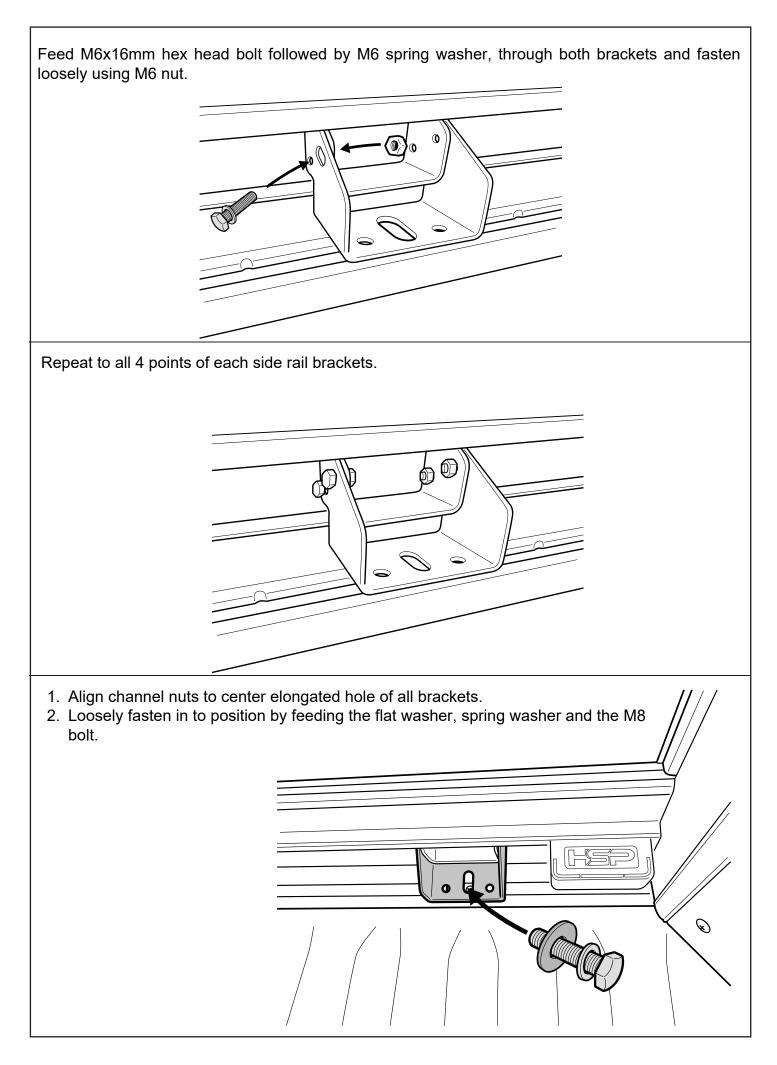

- 1. Using the retained screws, spring washer and washer, Loosely fasten the side rail to the location indicated.
- 2. Side rail edge must compress and meet with the canister profile as indicated below.
- 3. Fasten all screws tight.