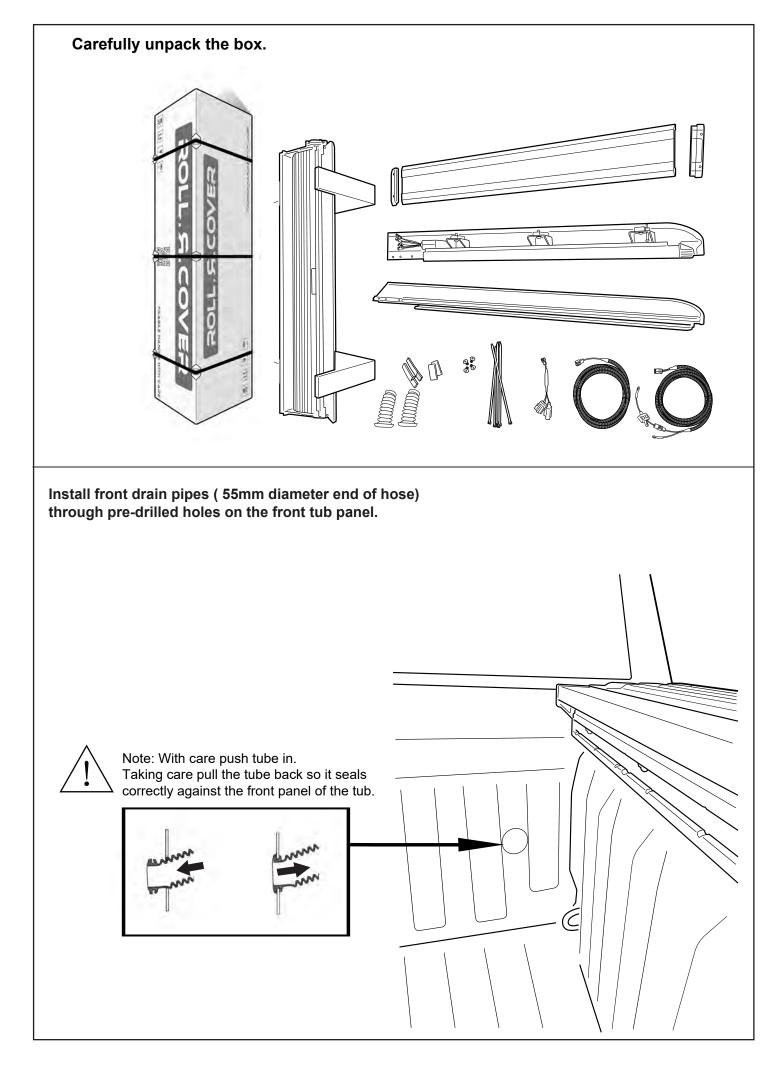

### Install front drain pipes through pre-drilled holes of the canister. (RHS/LHS)

NOTE: 1. To wear in the Roll R Cover please fully open & close the cover approximately 15 times after install is complete.