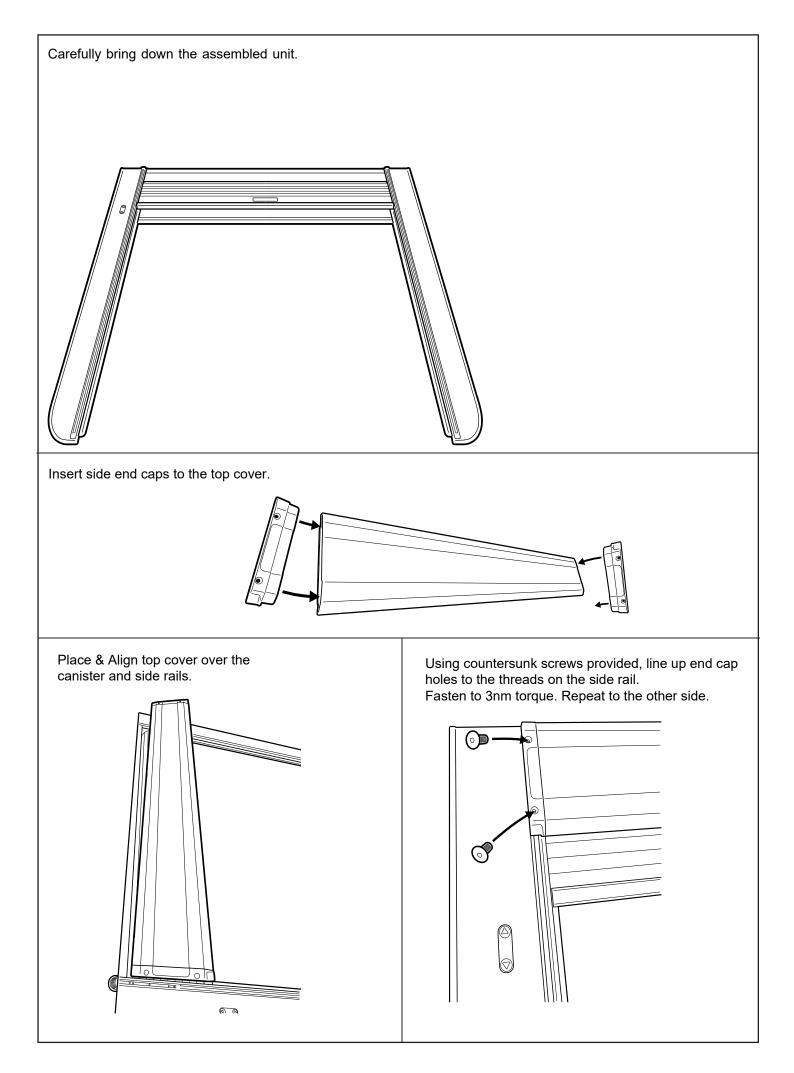

- 1. Using the retained screws, spring washer and washer, Loosely fasten the side rail to the location indicated.
- 2. Side rail edge must compress and meet with the canister profile as indicated below.
- 3. Fasten all screws tight.