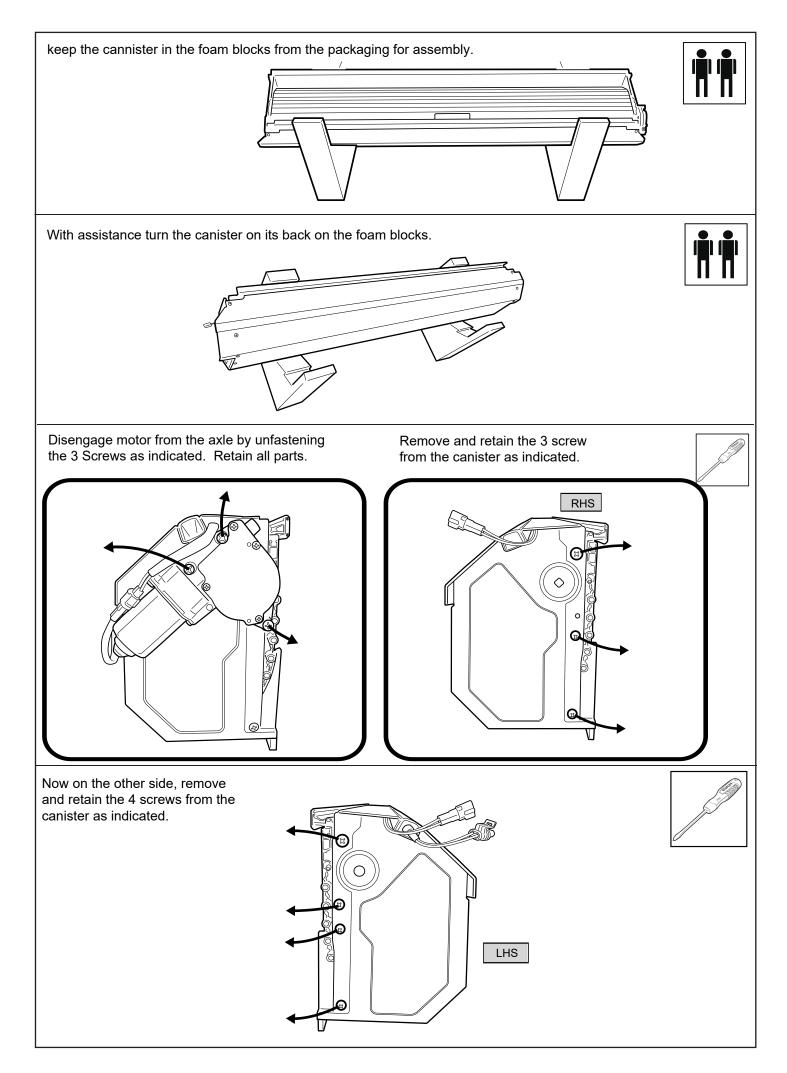

- 1. Using the retained screws, spring washer and washer, Loosely fasten the side rail to the location indicated.
- 2. Side rail edge must compress and meet with the canister profile as indicated below.
- 3. Fasten all screws tight.