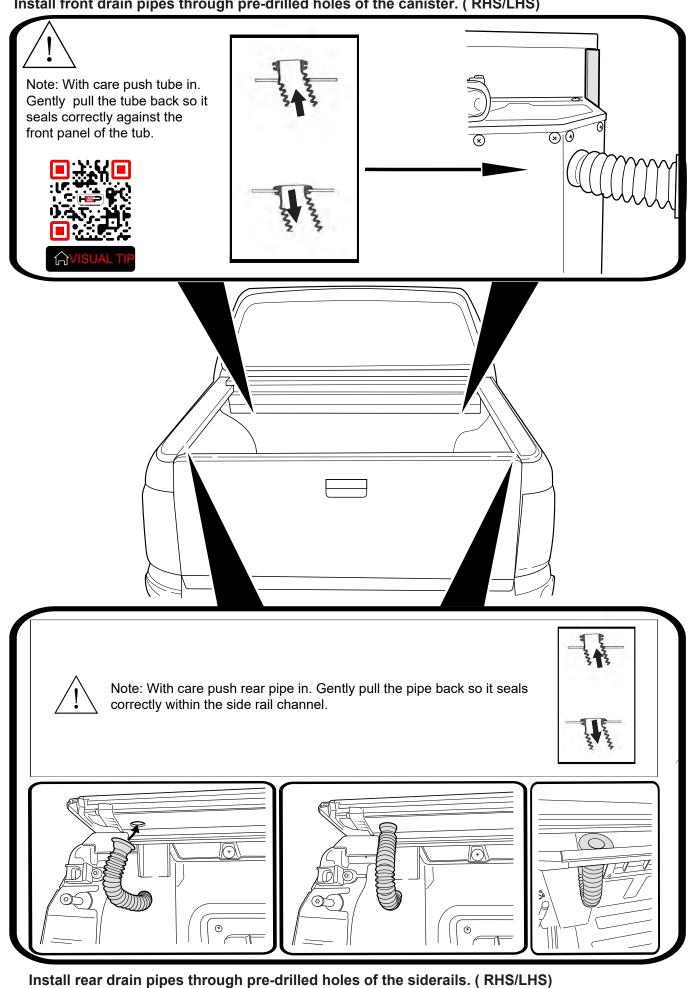

### Install front drain pipes through pre-drilled holes of the canister. (RHS/LHS)

NOTE: 1. To wear in the Roll R Cover please fully open & close the cover approximately 15 times after install is complete.