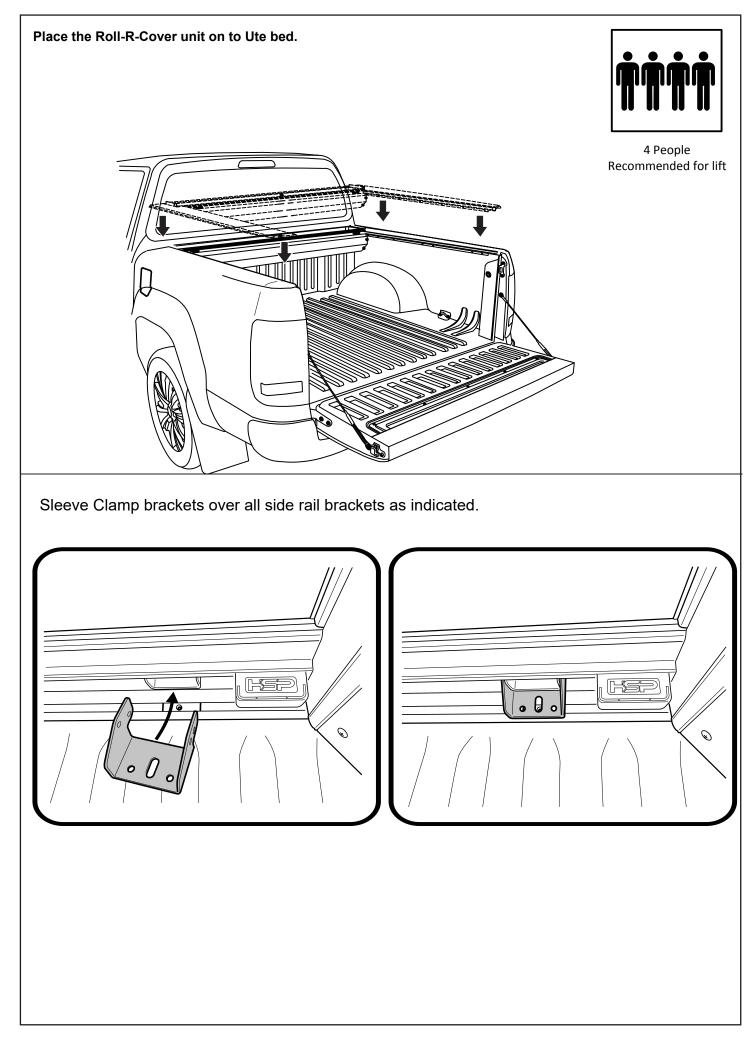

- 1. Using the retained screws, spring washer and washer, Loosely fasten the side rail to the location indicated.
- 2. Side rail edge must compress and meet with the canister profile as indicated below.
- 3. Fasten all screws tight.