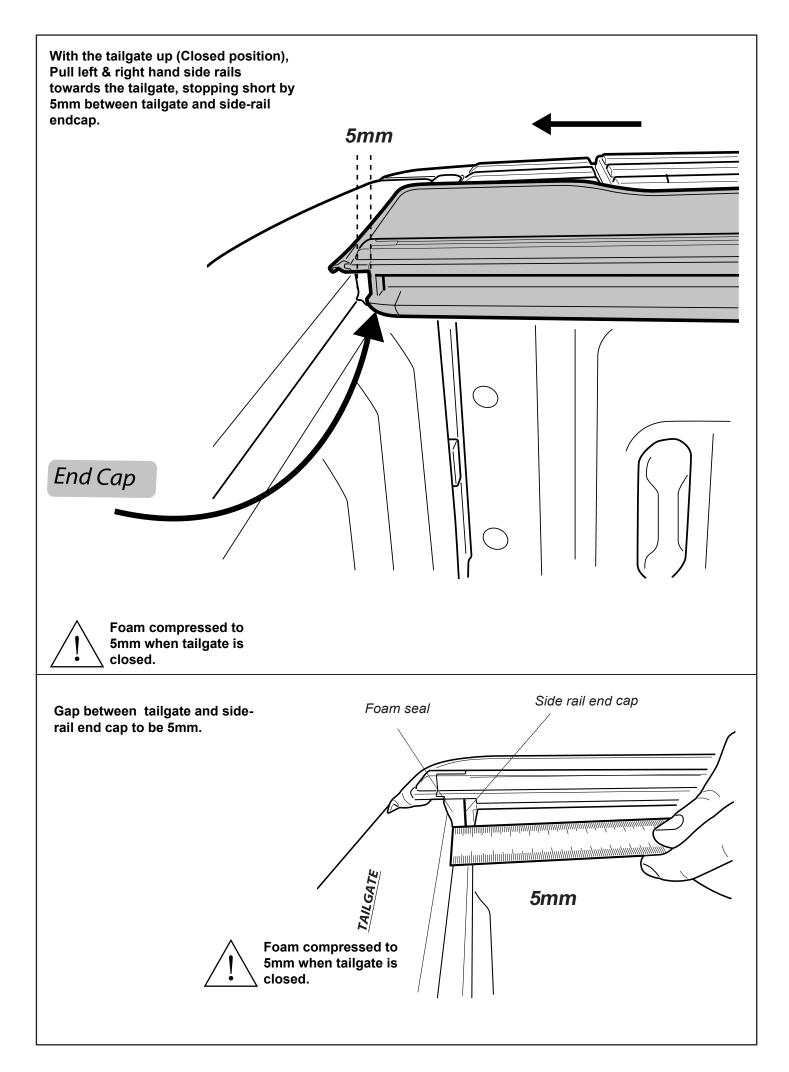

- 1. Using the retained screws, spring washer and washer, Loosely fasten the side rail to the location indicated.
- 2. Side rail edge must compress and meet with the canister profile as indicated below.
- 3. Fasten all screws tight.