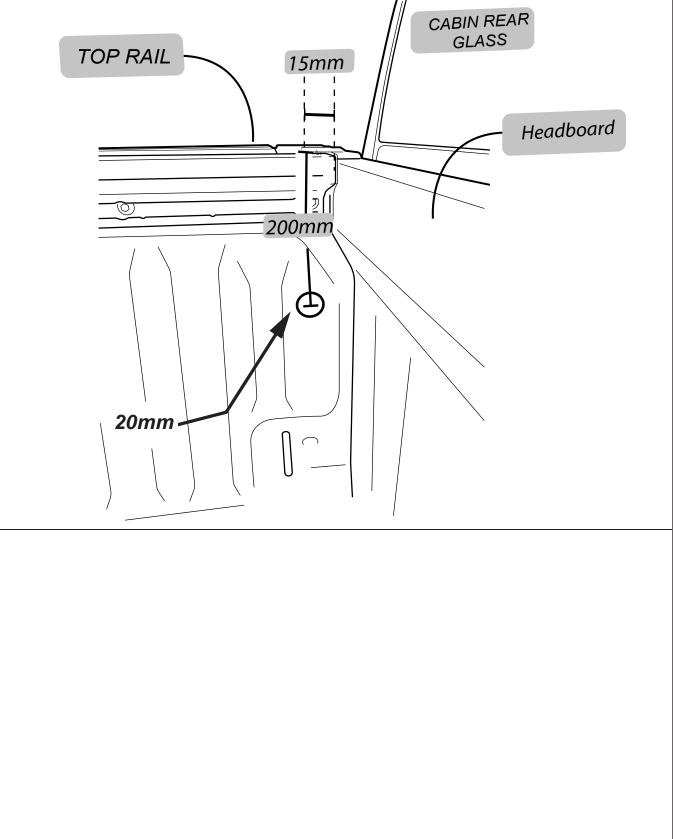

# Wiring loom cavity hole.

Measure down from top of bed top rail 200mm & 15mm measuring from the inside of edge of the headboard.

Using a 20mm hole-saw drill through tub side panel, file away any sharp edges. Apply anti rust coating.