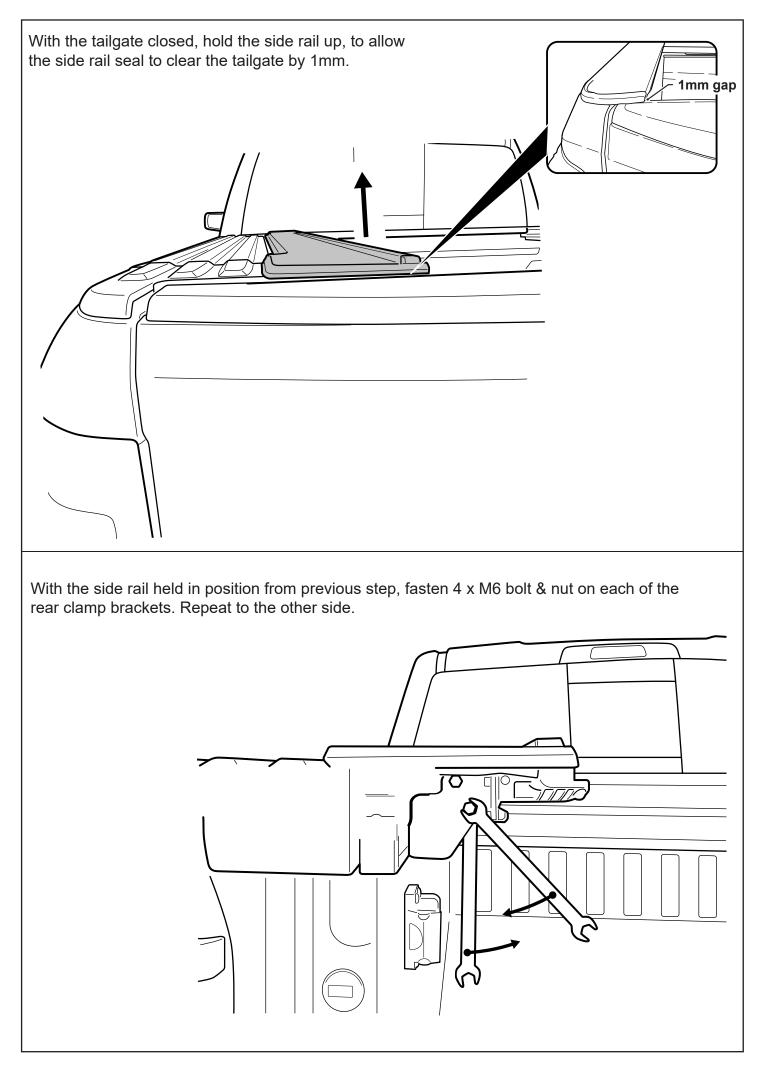

- 1. Using the retained screws, spring washer and washer, Loosely fasten the side rail to the location indicated.
- 2. Side rail edge must compress and meet with the canister profile as indicated below.
- 3. Fasten all screws tight.