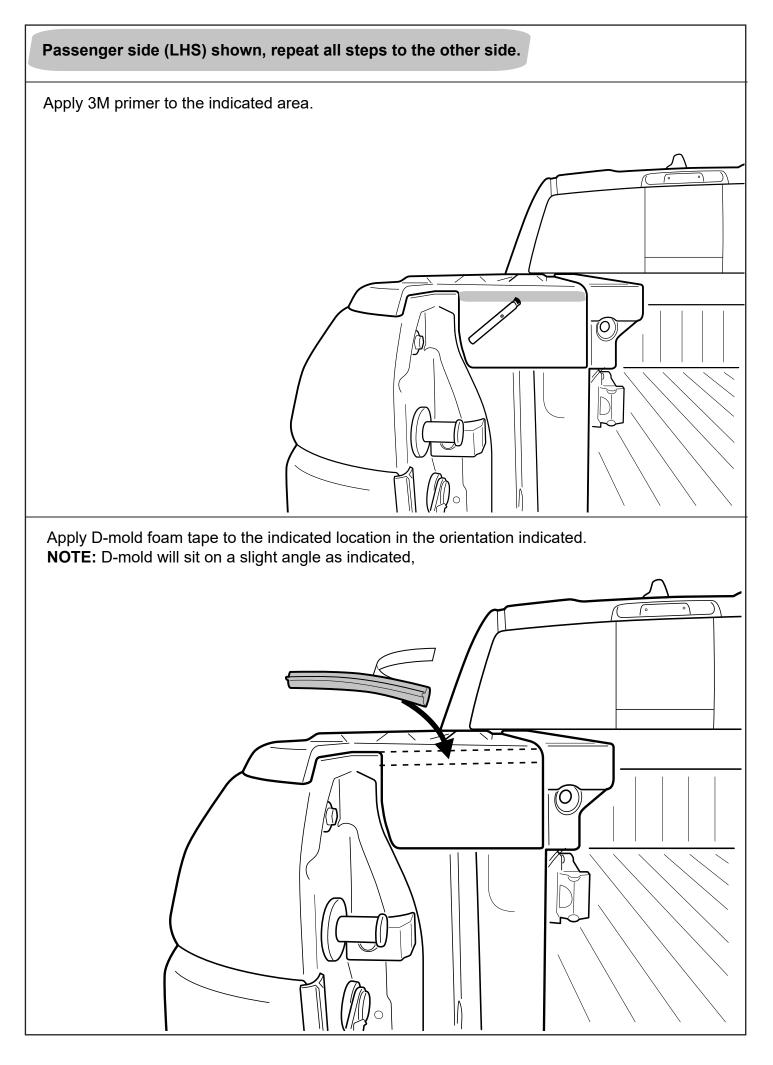

- 1. Using the retained screws, spring washer and washer, Loosely fasten the side rail to the location indicated.
- 2. Side rail edge must compress and meet with the canister profile as indicated below.
- 3. Fasten all screws tight.