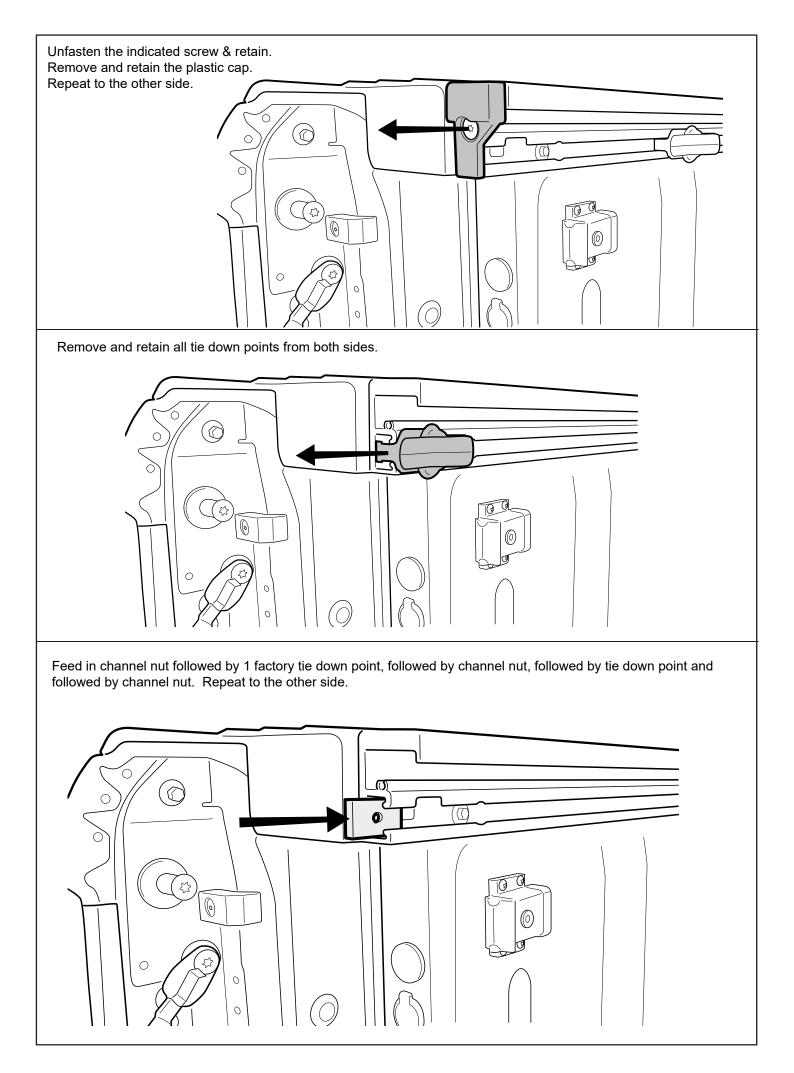

- 1. Using the retained screws, spring washer and washer, Loosely fasten the side rail to the location indicated.
- 2. Side rail edge must compress and meet with the canister profile as indicated below.
- 3. Fasten all screws tight.