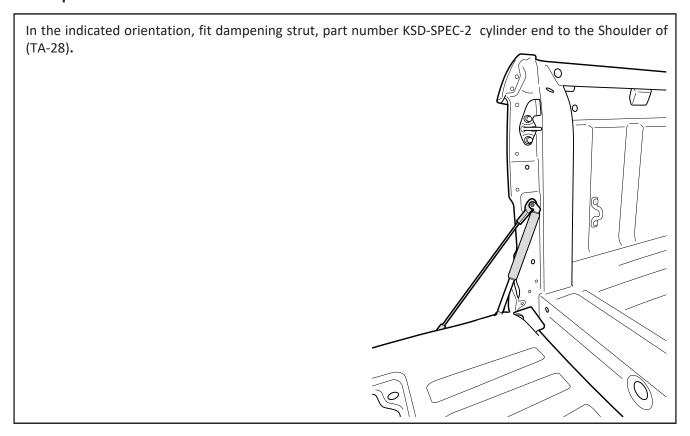

### WWW.HSPUTELIDS.COM 1300 441 498

Part No: T12

Fitting Time: 20 mins



# MITSUBISHI TRITON MV TAILGATE ASSIST KIT

Suitable for D/Cab models with tubs

ISSUE: 1. 23/07/24 Page 1 of 7

#### **PARTS LIST**



#### GENERAL NOTES \_\_\_\_\_

- Read through the fitting instructions prior to installation of accessory.
- Ensure all recyclable components and packaging are discarded and recycled following local recycling regulations.
- Safely store and protect any removed vehicle components.

#### SAFETY NOTES — \_\_\_\_\_

- Check that all work practices comply with safety standards.
- Please wear appropriate clothing and use safety equipment.

#### FITTING TIME



### Step 1





# Step 3





#### Step 5





### Step 7





Now repeat all the above steps on the drivers side.

NOTE: The passenger side Strut (part number TRS) has a spacer which will need removing once installed.

#### Step 9



### Step 10



 $/! \setminus$ 

Final check all parts and movements are not impeding over range of operation.

Fitting complete