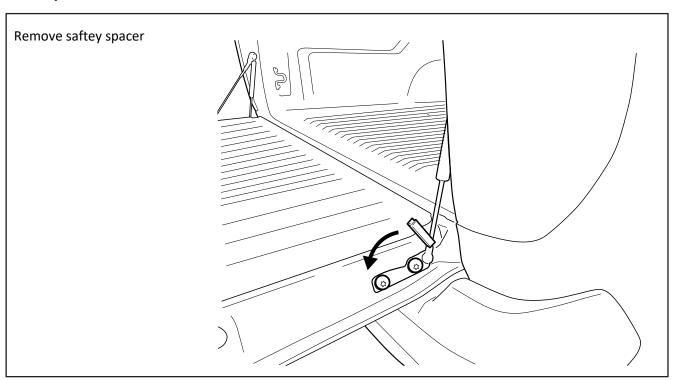

### Step 7

Now repeat all the above steps on the drivers side.

NOTE: The passenger side Strut (part number TRS) has a spacer which will need removing once installed.