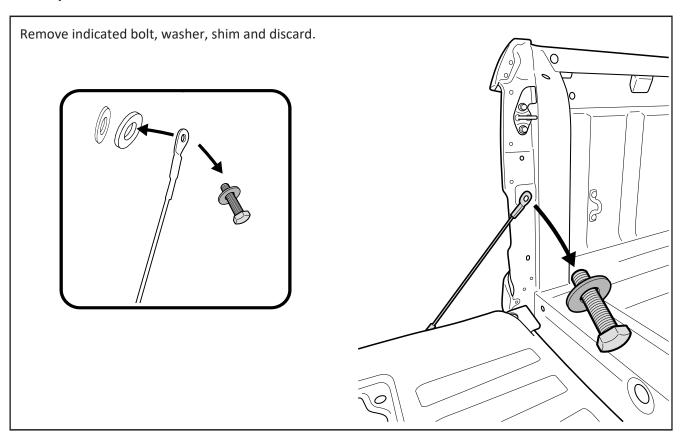

### WWW.HSPUTELIDS.COM 1300 441 498

Part No: T12

Fitting Time: 20 mins



# MITSUBISHI TRITON MV TAILGATE ASSIST KIT

Suitable for D/Cab models with tubs

ISSUE: 1. 23/07/24 Page 1 of 7

#### **PARTS LIST**



#### GENERAL NOTES \_\_\_\_\_

- Read through the fitting instructions prior to installation of accessory.
- Ensure all recyclable components and packaging are discarded and recycled following local recycling regulations.
- Safely store and protect any removed vehicle components.

#### SAFETY NOTES — \_\_\_\_\_

- Check that all work practices comply with safety standards.
- Please wear appropriate clothing and use safety equipment.

#### FITTING TIME



### Step 1





# Step 3





#### Step 5





### Step 7





Now repeat all the above steps on the drivers side.

NOTE: The passenger side Strut (part number TRS) has a spacer which will need removing once installed.

#### Step 9



### Step 10



 $/! \setminus$ 

Final check all parts and movements are not impeding over range of operation.

Fitting complete