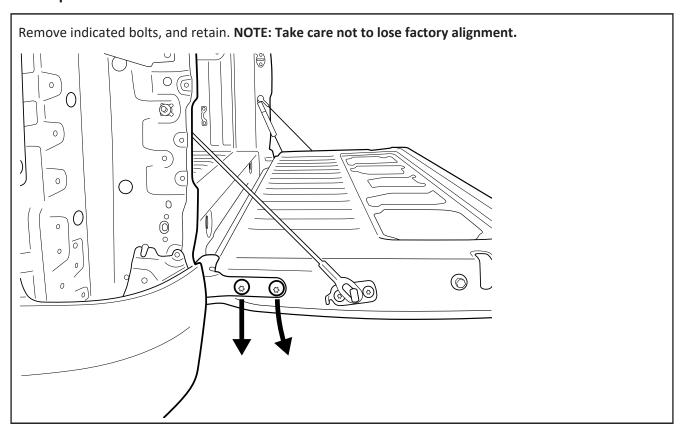

### WWW.HSPUTELIDS.COM 1300 441 498

Part No: T12

Fitting Time: 20 mins



# MITSUBISHI TRITON MV TAILGATE ASSIST KIT

Suitable for D/Cab models with tubs

ISSUE: 1. 23/07/24 Page 1 of 7

#### **PARTS LIST**



#### GENERAL NOTES \_\_\_\_\_

- Read through the fitting instructions prior to installation of accessory.
- Ensure all recyclable components and packaging are discarded and recycled following local recycling regulations.
- Safely store and protect any removed vehicle components.

#### SAFETY NOTES — \_\_\_\_\_

- Check that all work practices comply with safety standards.
- Please wear appropriate clothing and use safety equipment.

#### FITTING TIME



### Step 1





# Step 3





#### Step 5





### Step 7





Now repeat all the above steps on the drivers side.

NOTE: The passenger side Strut (part number TRS) has a spacer which will need removing once installed.

#### Step 9



### Step 10



 $/! \setminus$ 

Final check all parts and movements are not impeding over range of operation.

Fitting complete