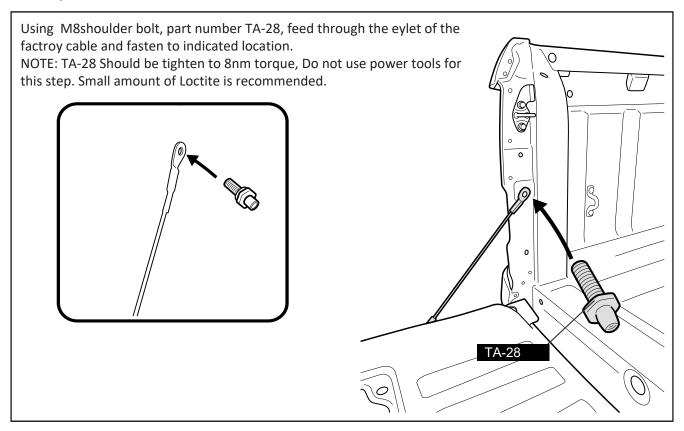

### WWW.HSPUTELIDS.COM 1300 441 498

Part No: T12

Fitting Time: 20 mins



# MITSUBISHI TRITON MV TAILGATE ASSIST KIT

Suitable for D/Cab models with tubs

ISSUE: 1. 23/07/24 Page 1 of 7

#### **PARTS LIST**



#### GENERAL NOTES \_\_\_\_\_

- Read through the fitting instructions prior to installation of accessory.
- Ensure all recyclable components and packaging are discarded and recycled following local recycling regulations.
- Safely store and protect any removed vehicle components.

#### SAFETY NOTES — \_\_\_\_\_

- Check that all work practices comply with safety standards.
- Please wear appropriate clothing and use safety equipment.

#### FITTING TIME



### Step 1





# Step 3





#### Step 5





### Step 7





Now repeat all the above steps on the drivers side.

NOTE: The passenger side Strut (part number TRS) has a spacer which will need removing once installed.

#### Step 9



### Step 10



 $/! \setminus$ 

Final check all parts and movements are not impeding over range of operation.

Fitting complete