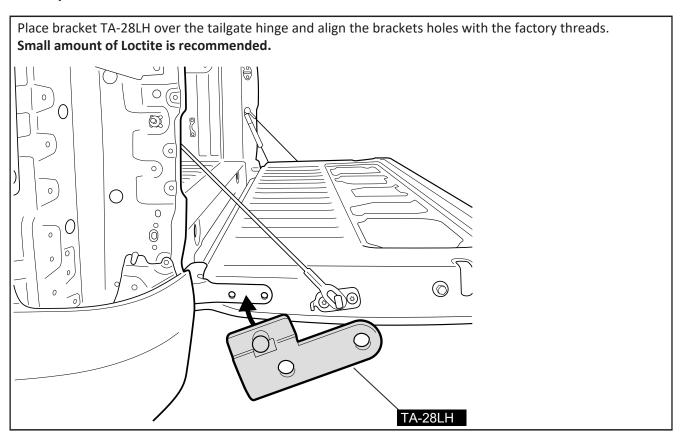

### WWW.HSPUTELIDS.COM 1300 441 498

Part No: T12

Fitting Time: 20 mins



# MITSUBISHI TRITON MV TAILGATE ASSIST KIT

Suitable for D/Cab models with tubs

ISSUE: 1. 23/07/24 Page 1 of 7

#### **PARTS LIST**



#### GENERAL NOTES \_\_\_\_\_

- Read through the fitting instructions prior to installation of accessory.
- Ensure all recyclable components and packaging are discarded and recycled following local recycling regulations.
- Safely store and protect any removed vehicle components.

#### SAFETY NOTES — \_\_\_\_\_

- Check that all work practices comply with safety standards.
- Please wear appropriate clothing and use safety equipment.

#### FITTING TIME



### Step 1





# Step 3





#### Step 5





### Step 7





Now repeat all the above steps on the drivers side.

NOTE: The passenger side Strut (part number TRS) has a spacer which will need removing once installed.

#### Step 9



### Step 10



 $/! \setminus$ 

Final check all parts and movements are not impeding over range of operation.

Fitting complete