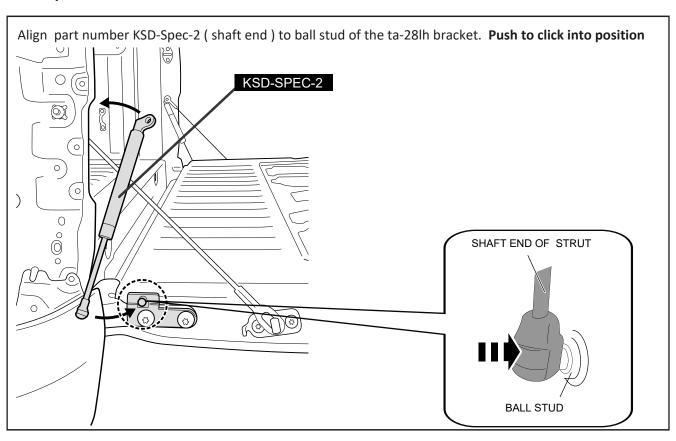

### WWW.HSPUTELIDS.COM 1300 441 498

Part No: T12

Fitting Time: 20 mins



# MITSUBISHI TRITON MV TAILGATE ASSIST KIT

Suitable for D/Cab models with tubs

ISSUE: 1. 23/07/24 Page 1 of 7

#### **PARTS LIST**



#### GENERAL NOTES \_\_\_\_\_

- Read through the fitting instructions prior to installation of accessory.
- Ensure all recyclable components and packaging are discarded and recycled following local recycling regulations.
- Safely store and protect any removed vehicle components.

#### SAFETY NOTES — \_\_\_\_\_

- Check that all work practices comply with safety standards.
- Please wear appropriate clothing and use safety equipment.

#### FITTING TIME



### Step 1





# Step 3





#### Step 5





### Step 7





Now repeat all the above steps on the drivers side.

NOTE: The passenger side Strut (part number TRS) has a spacer which will need removing once installed.

#### Step 9



### Step 10



 $/! \setminus$ 

Final check all parts and movements are not impeding over range of operation.

Fitting complete