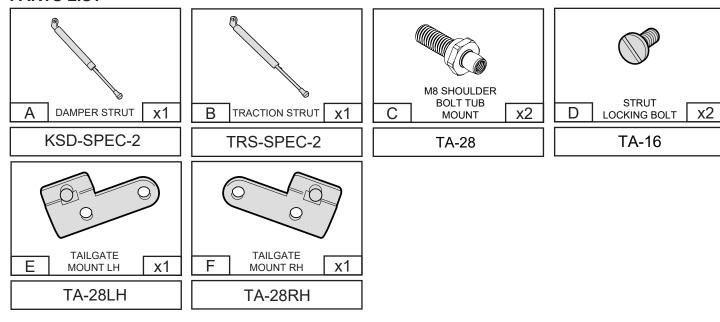

### WWW.HSPUTELIDS.COM 1300 441 498

Part No: T12

Fitting Time: 20 mins



# MITSUBISHI TRITON MV TAILGATE ASSIST KIT

Suitable for D/Cab models with tubs

ISSUE: 1. 23/07/24 Page 1 of 7

#### **PARTS LIST**



#### GENERAL NOTES \_\_\_\_\_

- Read through the fitting instructions prior to installation of accessory.
- Ensure all recyclable components and packaging are discarded and recycled following local recycling regulations.
- Safely store and protect any removed vehicle components.

#### SAFETY NOTES — \_\_\_\_\_

- Check that all work practices comply with safety standards.
- Please wear appropriate clothing and use safety equipment.

#### FITTING TIME



### Step 1





# Step 3





#### Step 5





### Step 7





Now repeat all the above steps on the drivers side.

NOTE: The passenger side Strut (part number TRS) has a spacer which will need removing once installed.

#### Step 9



### Step 10



 $/! \setminus$ 

Final check all parts and movements are not impeding over range of oper