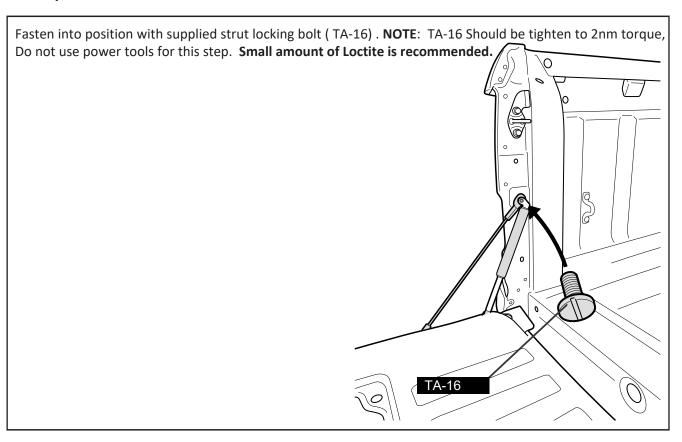

### Step 7

Now repeat all the above steps on the drivers side.

NOTE: The passenger side Strut (part number TRS) has a spacer which will need removing once installed.