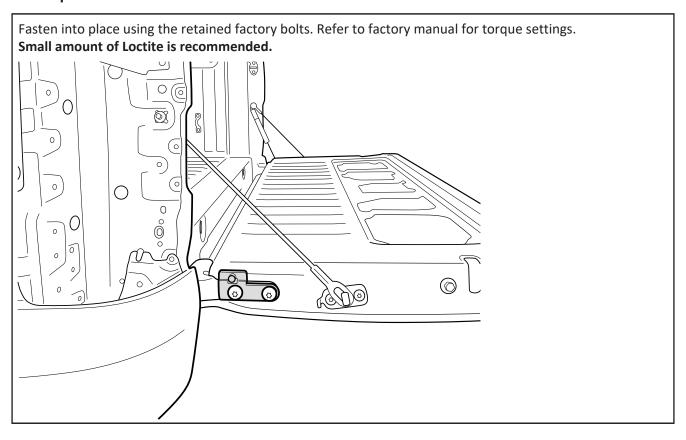

### WWW.HSPUTELIDS.COM 1300 441 498

Part No: T12

Fitting Time: 20 mins



# MITSUBISHI TRITON MV TAILGATE ASSIST KIT

Suitable for D/Cab models with tubs

ISSUE: 1. 23/07/24 Page 1 of 7

#### **PARTS LIST**



#### GENERAL NOTES \_\_\_\_\_

- Read through the fitting instructions prior to installation of accessory.
- Ensure all recyclable components and packaging are discarded and recycled following local recycling regulations.
- Safely store and protect any removed vehicle components.

#### SAFETY NOTES — \_\_\_\_\_

- Check that all work practices comply with safety standards.
- Please wear appropriate clothing and use safety equipment.

#### FITTING TIME



### Step 1





# Step 3





#### Step 5





### Step 7





Now repeat all the above steps on the drivers side.

NOTE: The passenger side Strut (part number TRS) has a spacer which will need removing once installed.

#### Step 9



### Step 10



 $/! \setminus$ 

Final check all parts and movements are not impeding over range of operation.

Fitting complete