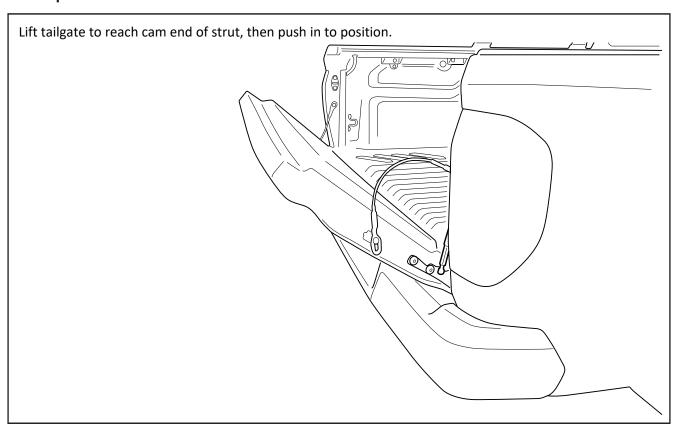

### Step 7

Now repeat all the above steps on the drivers side.

NOTE: The passenger side Strut (part number TRS) has a spacer which will need removing once installed.